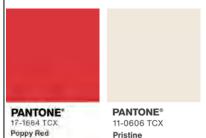

**SELF:** SINGLE JERSEY 100% COTTON 190 GSM

COMBO RIB: RIB 1X1 260 GSM

**WASH TREATMENT:** 

GARMENT DYE + ACID WASH AS SUMMER 1

PRODUCTION COLOR:

SELF: RED

PANTONE 17-1664 TCX POPPY RED

**DECORATION: CREAM** 

DTM PANTONE 11-0606 TCX PRISTINE

**COVER REMARKS:** 

5/16/25 TP SENT - FACTORY TO LAUNCH 1X PROTO SIZE LARGE

|            |             |             |                 | 1                  | 1                     | i       |
|------------|-------------|-------------|-----------------|--------------------|-----------------------|---------|
| STYLE#     | EN1025MT15  | STYLE NAME  | TRUCK SS TSHIRT | CATEGORY           | TOP                   | SKETCH  |
| SEASON     | GARAGE 2025 | XF          | 8/15-9/15       | FABRIC DESCRIPTION | 190 GSM SINGLE JERSEY | active: |
| FACTORY    | UA          | STAGE       | PRODUCTION      | FABRIC CONTENT     | 100% COTTON           |         |
| SIZE RANGE | XS-XXL      | SAMPLE SIZE | LARGE           | TP BY:             | GD                    |         |

| SAMPLE NOTES / CALLOUTS | 1           | 2 | 3 | 4 |
|-------------------------|-------------|---|---|---|
| COLOR NAME              | Red         |   |   |   |
| COLOR#                  | 17-1664 TCX |   |   |   |