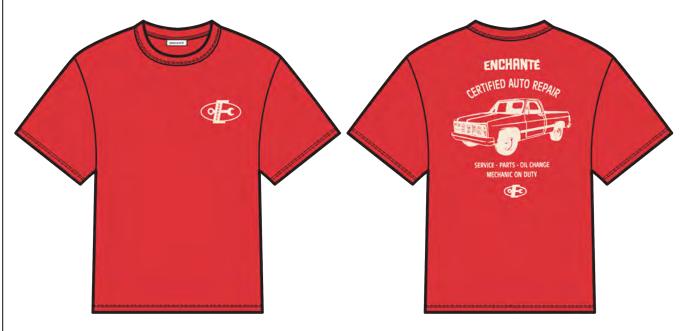

| STYLE#     | EN1025MT15  | STYLE NAME  | TRUCK SS TSHIRT | CATEGORY           | ТОР                   |
|------------|-------------|-------------|-----------------|--------------------|-----------------------|
| SEASON     | GARAGE 2025 | XF          | 8/15-9/15       | FABRIC DESCRIPTION | 190 GSM SINGLE JERSEY |
| FACTORY    | UA          | STAGE       | PRODUCTION      | FABRIC CONTENT     | 100% COTTON           |
| SIZE RANGE | XS-XXL      | SAMPLE SIZE | LARGE           | TP BY:             | GD                    |

**SELF:** SINGLE JERSEY 100% COTTON 190 GSM

COMBO RIB: RIB 1X1 260 GSM

**WASH TREATMENT:** 

GARMENT DYE + ACID WASH AS SUMMER 1

PRODUCTION COLOR:

SELF: RED

PANTONE 17-1664 TCX POPPY RED

**DECORATION: CREAM** 

DTM PANTONE 11-0606 TCX PRISTINE

**COVER REMARKS:** 

5/16/25 TP SENT - FACTORY TO LAUNCH 1X PROTO SIZE LARGE

|            |             |             |                 | 1                  | 1                     | i       |
|------------|-------------|-------------|-----------------|--------------------|-----------------------|---------|
| STYLE#     | EN1025MT15  | STYLE NAME  | TRUCK SS TSHIRT | CATEGORY           | TOP                   | SKETCH  |
| SEASON     | GARAGE 2025 | XF          | 8/15-9/15       | FABRIC DESCRIPTION | 190 GSM SINGLE JERSEY | active: |
| FACTORY    | UA          | STAGE       | PRODUCTION      | FABRIC CONTENT     | 100% COTTON           |         |
| SIZE RANGE | XS-XXL      | SAMPLE SIZE | LARGE           | TP BY:             | GD                    |         |