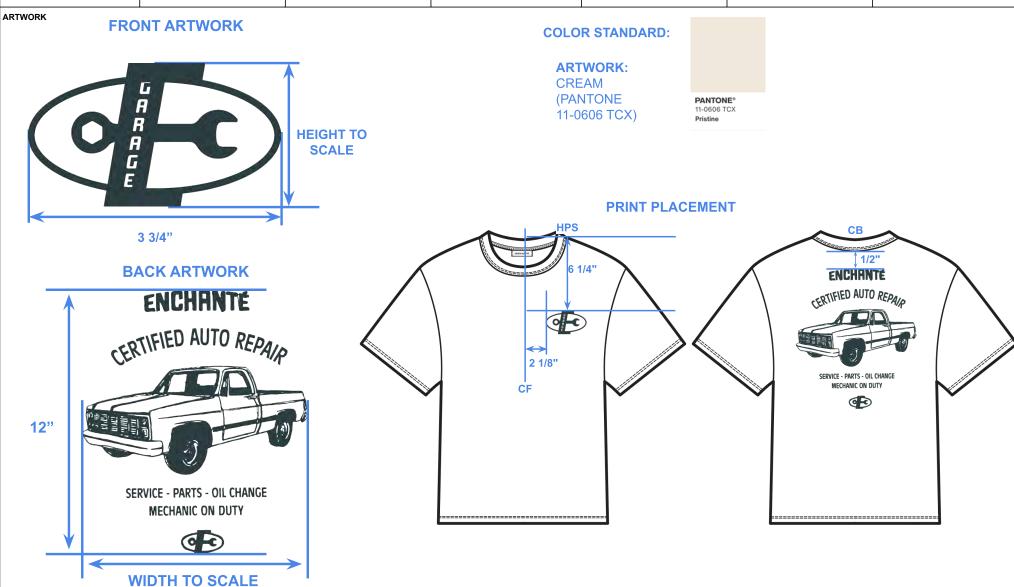

**SELF:** SINGLE JERSEY 100% COTTON 190 GSM

COMBO RIB: RIB 1X1 260 GSM

**WASH TREATMENT:** 

GARMENT DYE + ACID WASH AS SUMMER 1

PRODUCTION COLOR:

SELF: RED

PANTONE 17-1664 TCX POPPY RED

**DECORATION: CREAM** 

DTM PANTONE 11-0606 TCX PRISTINE

**COVER REMARKS:** 

5/16/25 TP SENT - FACTORY TO LAUNCH 1X PROTO SIZE LARGE

|            |             |             |                 | 1                  | 1                     | i       |
|------------|-------------|-------------|-----------------|--------------------|-----------------------|---------|
| STYLE#     | EN1025MT15  | STYLE NAME  | TRUCK SS TSHIRT | CATEGORY           | TOP                   | SKETCH  |
| SEASON     | GARAGE 2025 | XF          | 8/15-9/15       | FABRIC DESCRIPTION | 190 GSM SINGLE JERSEY | active: |
| FACTORY    | UA          | STAGE       | PRODUCTION      | FABRIC CONTENT     | 100% COTTON           |         |
| SIZE RANGE | XS-XXL      | SAMPLE SIZE | LARGE           | TP BY:             | GD                    |         |

|           | CUTTING MATERIAL(S) |                 |                                                        |                 |       |          |       |                                           |                        | COLOR OF | MATERIAL |   |
|-----------|---------------------|-----------------|--------------------------------------------------------|-----------------|-------|----------|-------|-------------------------------------------|------------------------|----------|----------|---|
| ITEM      | CONTENT             | ARTICLE #       | DESCRIPTION                                            | SUPPLIER        | WIDTH | YIELD    | UOM   | PLACEMENT                                 | 1                      | 2        | 3        | 4 |
| SELF      | 100% Cotton         |                 | Single Jersey 190 GSM                                  | UA              | 180cm |          |       | Bodice, Sleeves, Back Neck Binding        | Red<br>(17-1664 TCX)   |          |          |   |
| СОМВО     | 100% Cotton         |                 | Rib 1x1 (260GSM)                                       | UA              | 180cm |          |       | Neck Trim                                 | Red<br>(17-1664 TCX)   |          |          |   |
|           |                     |                 |                                                        |                 |       |          |       |                                           |                        |          |          |   |
|           |                     |                 | TR                                                     | IM(S)           |       |          |       |                                           |                        | COLOR    | OF TRIM  |   |
| ITEM      | IMAGE               | ARTICLE #       | DESCRIPTION                                            | SUPPLIER        | SIZE  | QUANTITY | UOM   | PLACEMENT                                 | 1                      | 2        | 3        | 4 |
| PRINT A   |                     |                 | "E" Circle Screen Print                                |                 |       |          |       | 1x Front Chest                            | Cream<br>(11-0606 TCX) |          |          |   |
| PRINT B   |                     |                 | "Enchante Certified Auto Repair<br>Truck" Screen Print |                 |       |          |       | 1x Back Body                              | Cream<br>(11-0606 TCX) |          |          |   |
| THREAD    |                     | Factory Sourced | Thread                                                 | Factory Sourced |       |          |       | All Sewing / Topstitching                 | DTM Red                |          |          |   |
|           |                     |                 | LABELS + HANG                                          | TAGS + PACKAGIN | G     |          |       |                                           |                        | COLOR    | OF TRIM  |   |
| ITEM      | IMAGE               | ARTICLE #       | DESCRIPTION                                            | SUPPLIER        | SIZE  | QUANTITY | UOM   | PLACEMENT                                 | 1                      | 2        | 3        | 4 |
| LABEL     |                     | Factory Sourced | Enchante Woven Label                                   | Factory Sourced | TBC   | 1        | Units | 1 x CB Neck                               |                        |          |          |   |
| LABEL     |                     | Factory Sourced | Enchante Care Label - Alpha                            | Factory Sourced | TBC   | 1        | Units | 1 x Wearer's Left SS<br>(See Label Guide) |                        |          |          |   |
| PACKAGING |                     | Factory Sourced | Poly Bag - Updated logo                                | Factory Sourced |       | 1        | Units |                                           |                        |          |          |   |
| PACKAGING |                     | Factory Sourced | Barcode Sticker                                        | Factory Sourced |       | 1        | Units |                                           |                        |          |          |   |