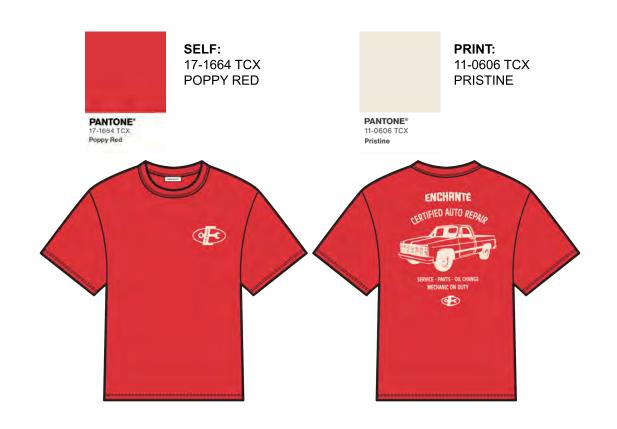

**SELF:** SINGLE JERSEY 100% COTTON 190 GSM

COMBO RIB: RIB 1X1 260 GSM

**WASH TREATMENT:** 

GARMENT DYE + ACID WASH AS SUMMER 1

PRODUCTION COLOR:

SELF: RED

PANTONE 17-1664 TCX POPPY RED

**DECORATION: CREAM** 

DTM PANTONE 11-0606 TCX PRISTINE

**COVER REMARKS:** 

5/16/25 TP SENT - FACTORY TO LAUNCH 1X PROTO SIZE LARGE

|            |             |             |                 | 1                  | 1                     | i       |
|------------|-------------|-------------|-----------------|--------------------|-----------------------|---------|
| STYLE#     | EN1025MT15  | STYLE NAME  | TRUCK SS TSHIRT | CATEGORY           | TOP                   | SKETCH  |
| SEASON     | GARAGE 2025 | XF          | 8/15-9/15       | FABRIC DESCRIPTION | 190 GSM SINGLE JERSEY | active: |
| FACTORY    | UA          | STAGE       | PRODUCTION      | FABRIC CONTENT     | 100% COTTON           |         |
| SIZE RANGE | XS-XXL      | SAMPLE SIZE | LARGE           | TP BY:             | GD                    |         |

| SAMPLE NOTES / CALLOUTS | 1           | 2 | 3 | 4 |
|-------------------------|-------------|---|---|---|
| COLOR NAME              | Red         |   |   |   |
| COLOR#                  | 17-1664 TCX |   |   |   |

|           | CUTTING MATERIAL(S) |                 |                                                        |                 |       |          |       |                                           |                        | COLOR OF | MATERIAL |   |
|-----------|---------------------|-----------------|--------------------------------------------------------|-----------------|-------|----------|-------|-------------------------------------------|------------------------|----------|----------|---|
| ITEM      | CONTENT             | ARTICLE #       | DESCRIPTION                                            | SUPPLIER        | WIDTH | YIELD    | UOM   | PLACEMENT                                 | 1                      | 2        | 3        | 4 |
| SELF      | 100% Cotton         |                 | Single Jersey 190 GSM                                  | UA              | 180cm |          |       | Bodice, Sleeves, Back Neck Binding        | Red<br>(17-1664 TCX)   |          |          |   |
| СОМВО     | 100% Cotton         |                 | Rib 1x1 (260GSM)                                       | UA              | 180cm |          |       | Neck Trim                                 | Red<br>(17-1664 TCX)   |          |          |   |
|           |                     |                 |                                                        |                 |       |          |       |                                           |                        |          |          |   |
|           |                     |                 | TR                                                     | IM(S)           |       |          |       |                                           |                        | COLOR    | OF TRIM  |   |
| ITEM      | IMAGE               | ARTICLE #       | DESCRIPTION                                            | SUPPLIER        | SIZE  | QUANTITY | UOM   | PLACEMENT                                 | 1                      | 2        | 3        | 4 |
| PRINT A   |                     |                 | "E" Circle Screen Print                                |                 |       |          |       | 1x Front Chest                            | Cream<br>(11-0606 TCX) |          |          |   |
| PRINT B   |                     |                 | "Enchante Certified Auto Repair<br>Truck" Screen Print |                 |       |          |       | 1x Back Body                              | Cream<br>(11-0606 TCX) |          |          |   |
| THREAD    |                     | Factory Sourced | Thread                                                 | Factory Sourced |       |          |       | All Sewing / Topstitching                 | DTM Red                |          |          |   |
|           |                     |                 | LABELS + HANG                                          | TAGS + PACKAGIN | G     |          |       |                                           |                        | COLOR    | OF TRIM  |   |
| ITEM      | IMAGE               | ARTICLE #       | DESCRIPTION                                            | SUPPLIER        | SIZE  | QUANTITY | UOM   | PLACEMENT                                 | 1                      | 2        | 3        | 4 |
| LABEL     |                     | Factory Sourced | Enchante Woven Label                                   | Factory Sourced | TBC   | 1        | Units | 1 x CB Neck                               |                        |          |          |   |
| LABEL     |                     | Factory Sourced | Enchante Care Label - Alpha                            | Factory Sourced | TBC   | 1        | Units | 1 x Wearer's Left SS<br>(See Label Guide) |                        |          |          |   |
| PACKAGING |                     | Factory Sourced | Poly Bag - Updated logo                                | Factory Sourced |       | 1        | Units |                                           |                        |          |          |   |
| PACKAGING |                     | Factory Sourced | Barcode Sticker                                        | Factory Sourced |       | 1        | Units |                                           |                        |          |          |   |