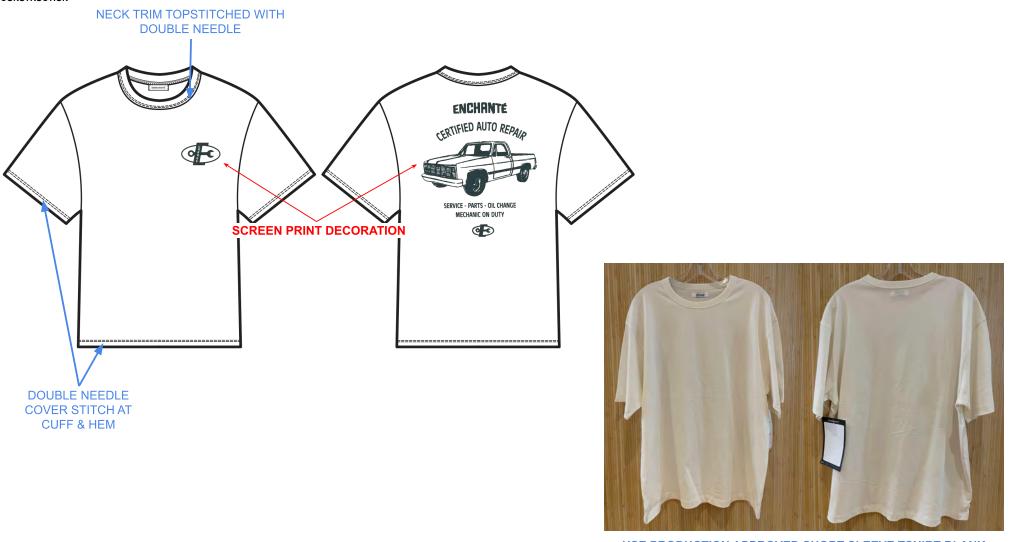

**USE PRODUCTION APPROVED SHORT SLEEVE TSHIRT BLANK** 

| STYLE#     | EN1025MT15  | STYLE NAME  | TRUCK SS TSHIRT | CATEGORY           | ТОР                   | SKETCH              |
|------------|-------------|-------------|-----------------|--------------------|-----------------------|---------------------|
| SEASON     | GARAGE 2025 | XF          | 8/15-9/15       | FABRIC DESCRIPTION | 190 GSM SINGLE JERSEY | AURIT (MODELLE COL) |
| FACTORY    | UA          | STAGE       | PRODUCTION      | FABRIC CONTENT     | 100% COTTON           |                     |
| SIZE RANGE | XS-XXL      | SAMPLE SIZE | LARGE           | TP BY:             | GD                    |                     |

SELF COMBO LINING

CUTTING DIRECTION CUTTING DIRECTION CUTTING DIRECTION

PLACEMENT PLACEMENT PLACEMENT PLACEMENT

TREATMENT GARMENT DYE + ACID WASH AS SUMMER 1 TREATMENT GARMENT DYE + ACID WASH AS SUMMER 1 TREATMENT SUMMER 1