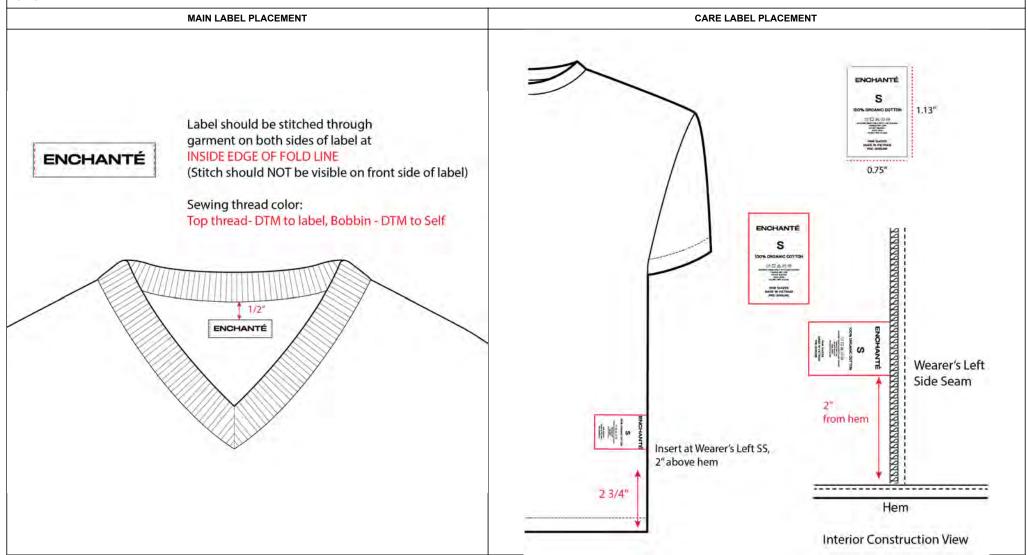

LABEL GUIDE

NOTES:

| STYLE #    | EN1025MT15  | STYLE NAME  | TRUCK SS TSHIRT | CATEGORY           | TOP                   | SKETCH                                                                                                                                                                                                                                                                                                                                                                                                                                                                                                                                                                                                                                                                                                                                                                                                                                                                                                                                                                                                                                                                                                                                                                                                                                                                                                                                                                                                                                                                                                                                                                                                                                                                                                                                                                                                                                                                                                                                                                                                                                                                                                                         |
|------------|-------------|-------------|-----------------|--------------------|-----------------------|--------------------------------------------------------------------------------------------------------------------------------------------------------------------------------------------------------------------------------------------------------------------------------------------------------------------------------------------------------------------------------------------------------------------------------------------------------------------------------------------------------------------------------------------------------------------------------------------------------------------------------------------------------------------------------------------------------------------------------------------------------------------------------------------------------------------------------------------------------------------------------------------------------------------------------------------------------------------------------------------------------------------------------------------------------------------------------------------------------------------------------------------------------------------------------------------------------------------------------------------------------------------------------------------------------------------------------------------------------------------------------------------------------------------------------------------------------------------------------------------------------------------------------------------------------------------------------------------------------------------------------------------------------------------------------------------------------------------------------------------------------------------------------------------------------------------------------------------------------------------------------------------------------------------------------------------------------------------------------------------------------------------------------------------------------------------------------------------------------------------------------|
| SEASON     | GARAGE 2025 | XF          | 8/15-9/15       | FABRIC DESCRIPTION | 190 GSM SINGLE JERSEY | TOTAL STATE OF THE |
| FACTORY    | UA          | STAGE       | PRODUCTION      | FABRIC CONTENT     | 100% COTTON           |                                                                                                                                                                                                                                                                                                                                                                                                                                                                                                                                                                                                                                                                                                                                                                                                                                                                                                                                                                                                                                                                                                                                                                                                                                                                                                                                                                                                                                                                                                                                                                                                                                                                                                                                                                                                                                                                                                                                                                                                                                                                                                                                |
| SIZE RANGE | XS-XXL      | SAMPLE SIZE | LARGE           | TP BY:             | GD                    |                                                                                                                                                                                                                                                                                                                                                                                                                                                                                                                                                                                                                                                                                                                                                                                                                                                                                                                                                                                                                                                                                                                                                                                                                                                                                                                                                                                                                                                                                                                                                                                                                                                                                                                                                                                                                                                                                                                                                                                                                                                                                                                                |

|           | CUTTING MATERIAL(S) |                 |                                                        |                 |       |          |       |                                           |                        | COLOR OF | MATERIAL |   |
|-----------|---------------------|-----------------|--------------------------------------------------------|-----------------|-------|----------|-------|-------------------------------------------|------------------------|----------|----------|---|
| ITEM      | CONTENT             | ARTICLE #       | DESCRIPTION                                            | SUPPLIER        | WIDTH | YIELD    | UOM   | PLACEMENT                                 | 1                      | 2        | 3        | 4 |
| SELF      | 100% Cotton         |                 | Single Jersey 190 GSM                                  | UA              | 180cm |          |       | Bodice, Sleeves, Back Neck Binding        | Red<br>(17-1664 TCX)   |          |          |   |
| СОМВО     | 100% Cotton         |                 | Rib 1x1 (260GSM)                                       | UA              | 180cm |          |       | Neck Trim                                 | Red<br>(17-1664 TCX)   |          |          |   |
|           |                     |                 |                                                        |                 |       |          |       |                                           |                        |          |          |   |
|           |                     |                 | TR                                                     | IM(S)           |       |          |       |                                           |                        | COLOR    | OF TRIM  |   |
| ITEM      | IMAGE               | ARTICLE #       | DESCRIPTION                                            | SUPPLIER        | SIZE  | QUANTITY | UOM   | PLACEMENT                                 | 1                      | 2        | 3        | 4 |
| PRINT A   |                     |                 | "E" Circle Screen Print                                |                 |       |          |       | 1x Front Chest                            | Cream<br>(11-0606 TCX) |          |          |   |
| PRINT B   |                     |                 | "Enchante Certified Auto Repair<br>Truck" Screen Print |                 |       |          |       | 1x Back Body                              | Cream<br>(11-0606 TCX) |          |          |   |
| THREAD    |                     | Factory Sourced | Thread                                                 | Factory Sourced |       |          |       | All Sewing / Topstitching                 | DTM Red                |          |          |   |
|           |                     |                 | LABELS + HANG                                          | TAGS + PACKAGIN | G     |          |       |                                           |                        | COLOR    | OF TRIM  |   |
| ITEM      | IMAGE               | ARTICLE #       | DESCRIPTION                                            | SUPPLIER        | SIZE  | QUANTITY | UOM   | PLACEMENT                                 | 1                      | 2        | 3        | 4 |
| LABEL     |                     | Factory Sourced | Enchante Woven Label                                   | Factory Sourced | TBC   | 1        | Units | 1 x CB Neck                               |                        |          |          |   |
| LABEL     |                     | Factory Sourced | Enchante Care Label - Alpha                            | Factory Sourced | TBC   | 1        | Units | 1 x Wearer's Left SS<br>(See Label Guide) |                        |          |          |   |
| PACKAGING |                     | Factory Sourced | Poly Bag - Updated logo                                | Factory Sourced |       | 1        | Units |                                           |                        |          |          |   |
| PACKAGING |                     | Factory Sourced | Barcode Sticker                                        | Factory Sourced |       | 1        | Units |                                           |                        |          |          |   |