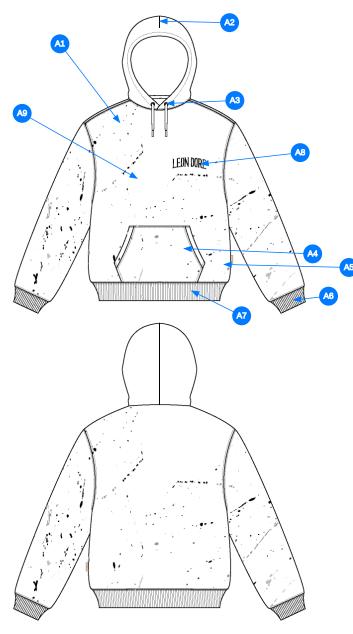

#### Comments (9)

- GARMENT DYE GARMENT SEE FOLLOWING PAGES FOR WASH REFERENCE
- DART @ HOOD
- METAL EYELETS W/ DRAWCORD @ HOOD ROUND BRAIDED DRAWCORDS W/ PLASTIC AGLET
- KANGAROO POCKET @ FRONT BODY
- ALD WOVEN LABEL @ SIDE SEAM
- 1X1 RIB DOUBLED @ SLEEVE CUFFS
- 1X1 RIB DOUBLED @ SLEEVE CUFFS
- ARTWORK @ WL CHEST
- PAINT SPLATTER @ BODY & SLEEVES

#### Comments (8)

- A1 DART @ HOOD
- STRADDLE STITCH @ SHOULDER SEAM
- STRADDLE STITCH @ NECK
- STRADDLE STITCH @ ARMHOLE
- CLEAN SEAM FINISH @ SIDE SEAM
- 1/8" SN TS @ POCKET APPLIES TO TOP AND BOTTOM EDGES 1/4" DN TS @ OPENINGS
- STRADDLE STITCH @ SLEEVE CUFF
- STRADDLE STITCH @ BOTTOM HEM