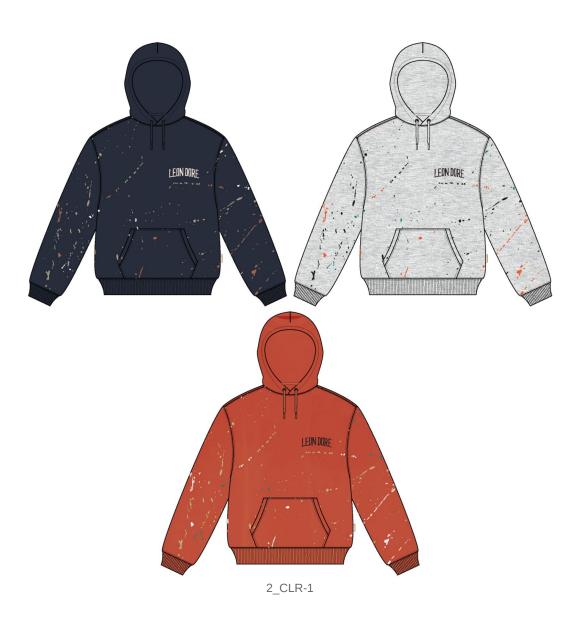

|        | THUMBNAIL                                                           | COMPONENT                                                                                                                                                                    | QТY     |  |  |  |  |
|--------|---------------------------------------------------------------------|------------------------------------------------------------------------------------------------------------------------------------------------------------------------------|---------|--|--|--|--|
| FABRIC |                                                                     |                                                                                                                                                                              |         |  |  |  |  |
| 1      | *                                                                   | UA Loop Back Heavy Fleece CODE: C2300234 French Terry Placement: BODY / PATCH POCKET Notes: SUN FADE AS REFERENCE PHOTO. SPLATTER PRINT Supplier: UNAVAILABLE Weight: 560gsm |         |  |  |  |  |
| 2      | *                                                                   | UA 2x2 Terry Rib CODE: C2300246 Placement: CUFFS, HEM Supplier: UNAVAILABLE                                                                                                  |         |  |  |  |  |
| 3      | *                                                                   | EY-GOLD1 CODE: UA Gold Generic Eyeletes Placement: DRAWCORD EXIT Supplier: UNAVAILABLE                                                                                       |         |  |  |  |  |
| 4      | *                                                                   | SS24-CRDW CODE: UA Cotton Round Drawcord Placement: DRAWCORD TUNNEL Notes: PLASTIC AGLET Supplier: UNAVAILABLE                                                               |         |  |  |  |  |
| 5      | *                                                                   | HERRINGBONE TAPE CODE: TBD Placement: STRADDLED OVER BACK NECK SEAM F/ SH TO SH Supplier: Factory Sourced                                                                    | 1       |  |  |  |  |
| 6      | FOLD AWE 1259 2595 1002 WITH 1500 1000 1000 1000 1000 1000 1000 100 | ALD Woven Loop Label CODE:   ALD-ML02 Placement: WL SIDE SEAM Notes: FOLLOW POM Supplier: Colonial                                                                           |         |  |  |  |  |
| 7      | *                                                                   | ARTWORK CODE: AS CORRESPONDING FILE Placement: WL CHEST Notes: FOLLOW ARTWORK AND POM Supplier: Factory Sourced                                                              |         |  |  |  |  |
| 8      | *                                                                   | ARTWORK CODE: AS CORRESPONDING FILE Placement: ALL OVER BODY Notes: SPLATTER PRINT Supplier: Factory Sourced                                                                 |         |  |  |  |  |
|        | TRIM PACKAGE                                                        |                                                                                                                                                                              |         |  |  |  |  |
| 9      | GIMP FROM TOMP                                                      | ALD Woven Main Label W/ Size CODE:   ALD-ML03 Placement: INTERIOR CENTER BACK NECK Supplier: Colonial Country of Origin: CHINA                                               | 1 Piece |  |  |  |  |
| 10     |                                                                     | ALD Hangtag CODE: ALD-T06P Placement: WEARER'S LEFT ARMHOLE ABOVE SIDE SEAM Supplier: Colonial Country of Origin: CHINA                                                      | 1 Piece |  |  |  |  |