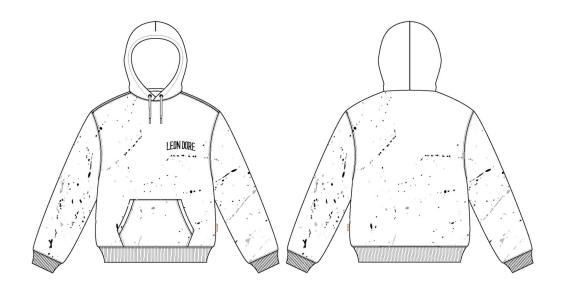

Genny Mayden

genny@aimeleondore.com

Seasonal Uniform Hoodie

1\_B&W-1

3\_Construction Details-1