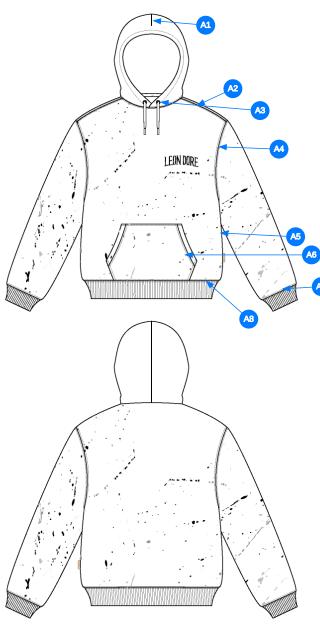

#### Comments (9)

- GARMENT DYE GARMENT SEE FOLLOWING PAGES FOR WASH REFERENCE
- DART @ HOOD
- METAL EYELETS W/ DRAWCORD @ HOOD ROUND BRAIDED DRAWCORDS W/ PLASTIC AGLET
- KANGAROO POCKET @ FRONT BODY
- ALD WOVEN LABEL @ SIDE SEAM
- 1X1 RIB DOUBLED @ SLEEVE CUFFS
- 1X1 RIB DOUBLED @ SLEEVE CUFFS
- ARTWORK @ WL CHEST
- PAINT SPLATTER @ BODY & SLEEVES

#### Comments (8)

- A1 DART @ HOOD
- STRADDLE STITCH @ SHOULDER SEAM
- STRADDLE STITCH @ NECK
- STRADDLE STITCH @ ARMHOLE
- CLEAN SEAM FINISH @ SIDE SEAM
- 1/8" SN TS @ POCKET APPLIES TO TOP AND BOTTOM EDGES 1/4" DN TS @ OPENINGS
- STRADDLE STITCH @ SLEEVE CUFF
- STRADDLE STITCH @ BOTTOM HEM