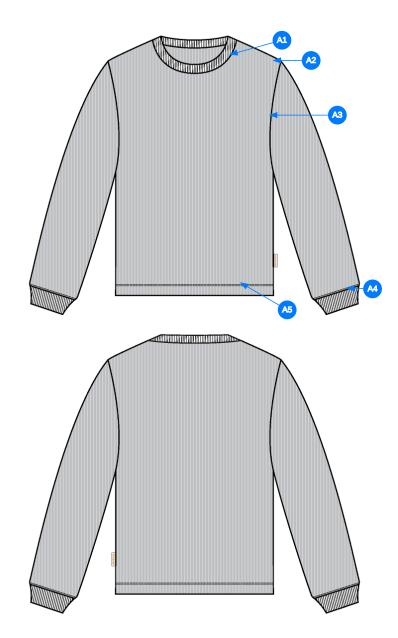

1\_B&W-1

2\_CLR-1

A1

A2 **A5 A4** 

Comments (5)

A1 FIT: LS MESH TEE (SS24CT049)

A2 1x1 COTTON RIB DOUBLED @ NECK

A3 1x1 COTTON RIB DOUBLED @ SLEEVE CUFF

VENT @ SIDE SEAM - TURN BACK W/ COVERLOCK STITCH

SIIICH

A5 ALD WOVEN LABEL @ SIDE SEAM

#### 1. FIT: SS24CT049

2.RIB 1X1 MAY TẠI CỔ 3. RIB 1X1 TẠI LAI TAY 4. XỂ LAI TẠI ĐƯỜNG MAY SƯỜN 5. NHÃN CỜ SƯỜN NGOÀI.

3\_Construction Details-1

Comments (5)

1/4" SN TS @ NECK - COVERLOCK STITCH @ INTERIOR NECK