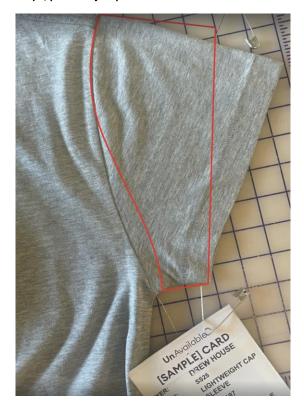

8/19:

- make shoulder slope 2"

- make sleeve overarm 4"

- make sleeve length 1 1/2"

- see picture for accurate arm hole & sleeve shape, please adjust pattern to reflect