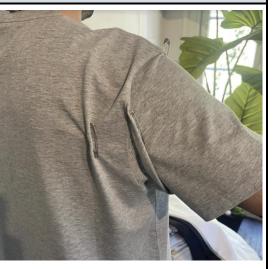

|                                                                                                                                                                                                                       | SEASON:     | l: 0                                                           |  | VENDOR:     | UNAVAILABLE        |  |
|-----------------------------------------------------------------------------------------------------------------------------------------------------------------------------------------------------------------------|-------------|----------------------------------------------------------------|--|-------------|--------------------|--|
| draw house                                                                                                                                                                                                            | STYLE NAME: | HEAVYWEIGHT EVERYDAY TEE                                       |  | FABRIC:     | HEAVYWEIGHT JERSEY |  |
| drew house                                                                                                                                                                                                            | STYLE #:    | 0                                                              |  | SIZE RANGE: | XXS-XXL            |  |
|                                                                                                                                                                                                                       |             | FIT COMMENTS                                                   |  |             |                    |  |
| COMMENTS 7/10/2024<br>- REDUCE SHOULDER WIDTH BY 4"<br>- SEE SPEC SHEET FOR ALL<br>ARMHOLE STRAIGHT<br>- DROP CURRENT ARMHOLE BY 1/2"<br>- REDUCE SLEEVE LENGTH BY 1"<br>-SLEEVE OPENING AND HEM SHOULD H.<br>UPDATED | ·           | OULDER, ACROSS FRONT, SLEEVE,<br>4, CONSTRUCTION PAGE HAS BEEN |  |             |                    |  |