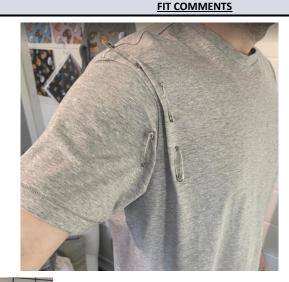

|                                                                                                                                                                                                                       | SEASON:     | l: 0                                                           |  | VENDOR:     | UNAVAILABLE        |  |
|-----------------------------------------------------------------------------------------------------------------------------------------------------------------------------------------------------------------------|-------------|----------------------------------------------------------------|--|-------------|--------------------|--|
| draw house                                                                                                                                                                                                            | STYLE NAME: | HEAVYWEIGHT EVERYDAY TEE                                       |  | FABRIC:     | HEAVYWEIGHT JERSEY |  |
| drew house                                                                                                                                                                                                            | STYLE #:    | 0                                                              |  | SIZE RANGE: | XXS-XXL            |  |
|                                                                                                                                                                                                                       |             | FIT COMMENTS                                                   |  |             |                    |  |
| COMMENTS 7/10/2024<br>- REDUCE SHOULDER WIDTH BY 4"<br>- SEE SPEC SHEET FOR ALL<br>ARMHOLE STRAIGHT<br>- DROP CURRENT ARMHOLE BY 1/2"<br>- REDUCE SLEEVE LENGTH BY 1"<br>-SLEEVE OPENING AND HEM SHOULD H.<br>UPDATED | ·           | OULDER, ACROSS FRONT, SLEEVE,<br>4, CONSTRUCTION PAGE HAS BEEN |  |             |                    |  |