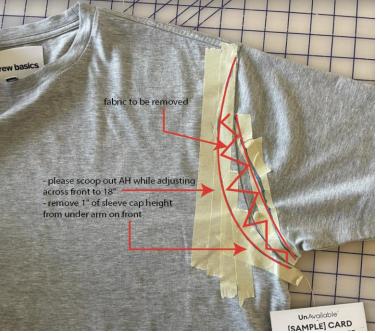

## 8/21:

C

- go back to spec at all out of spec
- adopt acros shoulder 20 3/4"
- make across front 18"
- make across back 19"
- make sleeve underarm length 4 3/4"
- make AH straight 10"
- fit is intended to be relaxed "fitted" we would like the sleeve to be more tailored, please scoop out AH while adjusting across front to 18"- see photo
- sleeve needs to be more tailored in order to fit new AH.
- remove 1" of sleeve cap height from under arm <u>on front</u> see photo
- scoop out back AH while adjusting across back to 19" see photo
- see diagram for sleeve shape