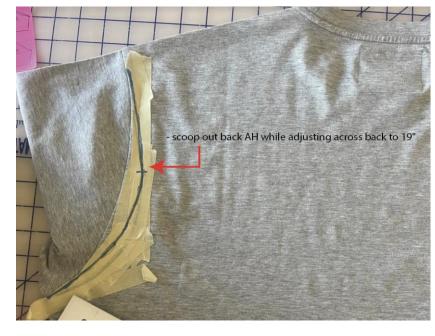

## 8/21:

C

- go back to spec at all out of spec
- adopt acros shoulder 20 3/4"
- make across front 18"
- make across back 19"
- make sleeve underarm length 4 3/4"
- make AH straight 10"
- fit is intended to be relaxed "fitted" we would like the sleeve to be more tailored, please scoop out AH while adjusting across front to 18"- see photo
- sleeve needs to be more tailored in order to fit new AH.
- remove 1" of sleeve cap height from under arm <u>on front</u> see photo
- scoop out back AH while adjusting across back to 19" see photo
- see diagram for sleeve shape