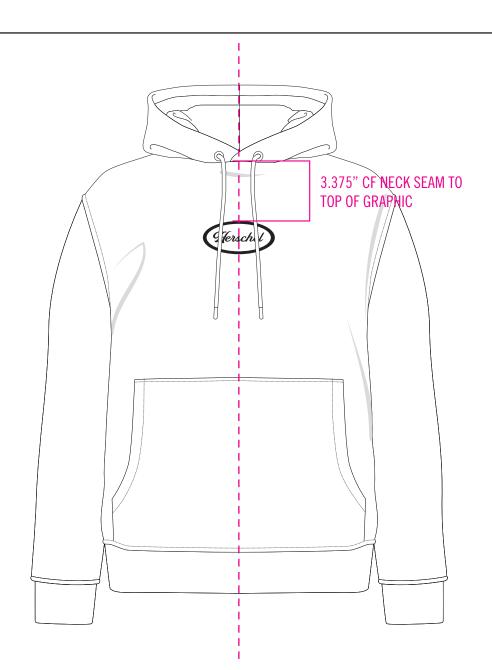

#### **ARTWORK**

HSG-273 LEFT CHEST GRAPHIC WATER-BASED SCREEN PRINT

2.9"

RSCHC
CAFE

7 DAYS a week
Open 365

3.5"

HSG-274 BACK GRAPHIC WATER-BASED SCREEN PRINT

10.25"

CLASSICS ADEN'T BODN THEY'DE MADE

CLASSICS AREN'T BORN, THEY'RE MADE. 7 DAYS aucele · Open 365

12"

**COLORWAYS** 



SELF: TRELLIS 17-5110 TCX SCREEN: WHITE ASPARAGUS 12-0104 TCX





RSCHOZ

7 DAYS a week

Open 365



08 / 22 / 24



CLASSICS AREN'T BORN, THEY'I

# 2026 S1/S2 | APPAREL | KNITS | SWEATS GRAPHICS & APPLICATIONS - STATION HOODIE MEN'S 08 / 22 / 24

#### ARTWORK

HSG-278 LEFT CHEST GRAPHIC PLASTISOL SCREEN PRINT









SELF: BURNT BRICK 18-1350 TCX SCREEN: SEE ABOVE







# 2026 S1/S2 | APPAREL | KNITS | SWEATS GRAPHICS & APPLICATIONS - YACHTING HOODIE MEN'S 08 / 22 / 24

#### ARTWORK

HSG-279 LEFT CHEST GRAPHIC WATER-BASED SCREEN PRINT HSG-272 BACK GRAPHIC WATER-BASED SCREEN PRINT

8.4"





11"



SELF: BLACK BEAUTY 19-3911 TCX SCREEN: GOLDEN YELLOW 15-0953 TCX





08 / 22 / 24





#### **ARTWORK**

HSG-275 LEFT CHEST GRAPHIC WATER-BASED SCREEN PRINT

2.7"

RRSCH
CAFE

7 DAYS a week
Open 365

3.25"

HSG-276 BACK GRAPHIC WATER-BASED SCREEN PRINT

9.4"



11"



SELF: WHITE ASPARAGUS 12-0104 TCX SCREEN: SKYWAY 14-4112 TCX







7 DAYS a week
Open 365



### 2026 S1/S2 | APPAREL | KNITS | SWEATS GRAPHICS & APPLICATIONS - FLORA TEE WOMEN'S "" 08 / 22 / 24

#### **ARTWORK**

HSG-277 FRONT GRAPHIC PLASTISOL SCREEN PRINT



#### **COLORWAYS**



SELF: S