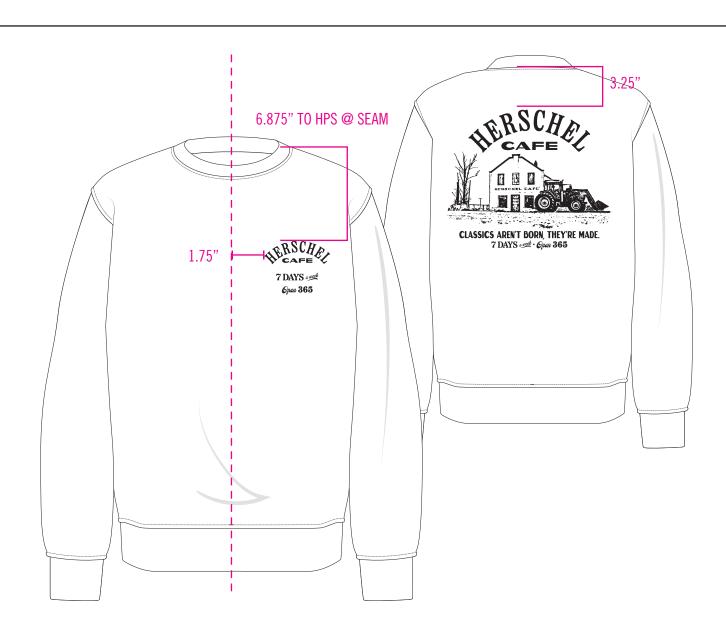

#### **ARTWORK**

HSG-275 LEFT CHEST GRAPHIC WATER-BASED SCREEN PRINT

2.7"

RRSCH
CAFE

7 DAYS a week
Open 365

3.25"

HSG-276 BACK GRAPHIC WATER-BASED SCREEN PRINT

9.4"

11"

SELF: WHITE ASPARAGUS 12-0104 TCX SCREEN: SKYWAY 14-4112 TCX

7 DAYS a week
Open 365