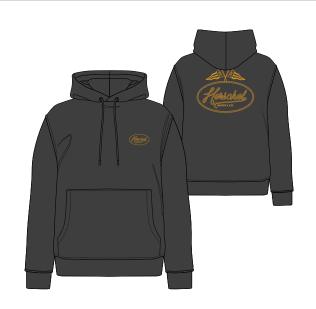

# 2026 S1/S2 | APPAREL | KNITS | SWEATS GRAPHICS & APPLICATIONS - YACHTING HOODIE MEN'S 08 / 22 / 24

#### ARTWORK

HSG-279 LEFT CHEST GRAPHIC WATER-BASED SCREEN PRINT HSG-272 BACK GRAPHIC WATER-BASED SCREEN PRINT

8.4"

11"

SELF: BLACK BEAUTY 19-3911 TCX SCREEN: GOLDEN YELLOW 15-0953 TCX

08 / 22 / 24