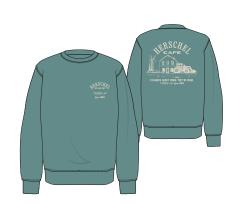

#### **ARTWORK**

HSG-275 LEFT CHEST GRAPHIC WATER-BASED SCREEN PRINT

2.7"

RRSCH
CAFE

7 DAYS a week
Open 365

3.25"

HSG-276 BACK GRAPHIC WATER-BASED SCREEN PRINT

9.4"

11"

SELF: WHITE ASPARAGUS 12-0104 TCX SCREEN: SKYWAY 14-4112 TCX

7 DAYS a week
Open 365