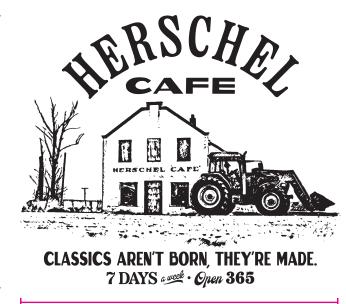

#### **ARTWORK**

HSG-275 LEFT CHEST GRAPHIC WATER-BASED SCREEN PRINT

2.7"

RRSCH
CAFE

7 DAYS a week
Open 365

3.25"

HSG-276 BACK GRAPHIC WATER-BASED SCREEN PRINT

9.4"

11"

SELF: WHITE ASPARAGUS 12-0104 TCX SCREEN: SKYWAY 14-4112 TCX

7 DAYS a week
Open 365