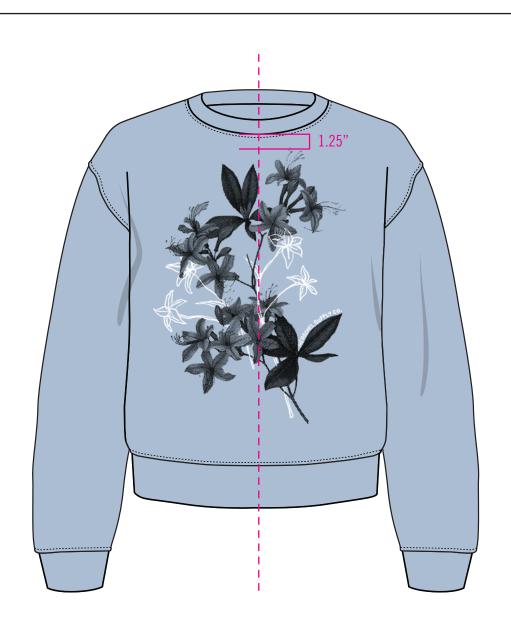

### 2026 S1/S2 | APPAREL | KNITS | SWEATS GRAPHICS & APPLICATIONS - FLORA TEE WOMEN'S "" 08 / 22 / 24

#### **ARTWORK**

HSG-277 FRONT GRAPHIC PLASTISOL SCREEN PRINT