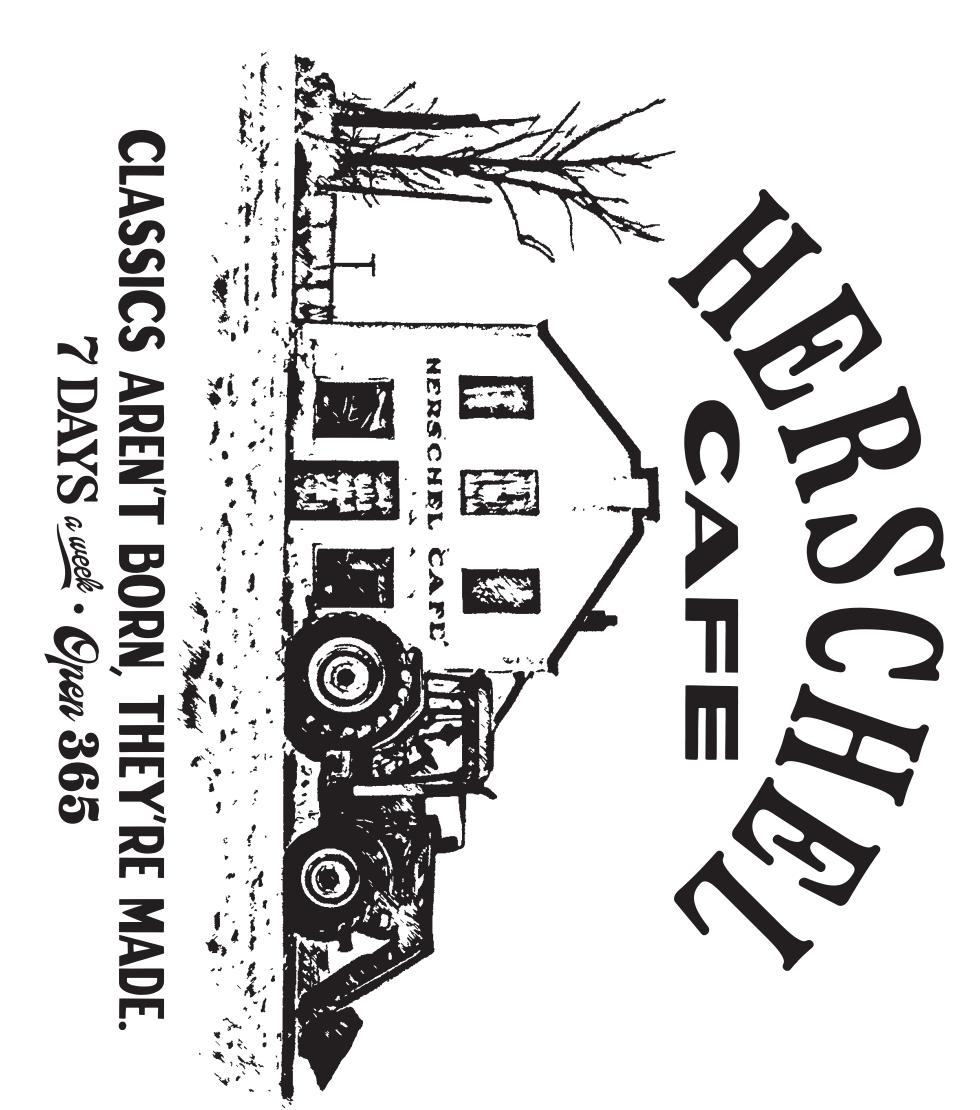

#### **ARTWORK**

HSG-275 LEFT CHEST GRAPHIC WATER-BASED SCREEN PRINT

2.7"

RRSCH
CAFE

7 DAYS a week
Open 365

3.25"

HSG-276 BACK GRAPHIC WATER-BASED SCREEN PRINT

9.4"

11"

SELF: WHITE ASPARAGUS 12-0104 TCX SCREEN: SKYWAY 14-4112 TCX

7 DAYS a week
Open 365