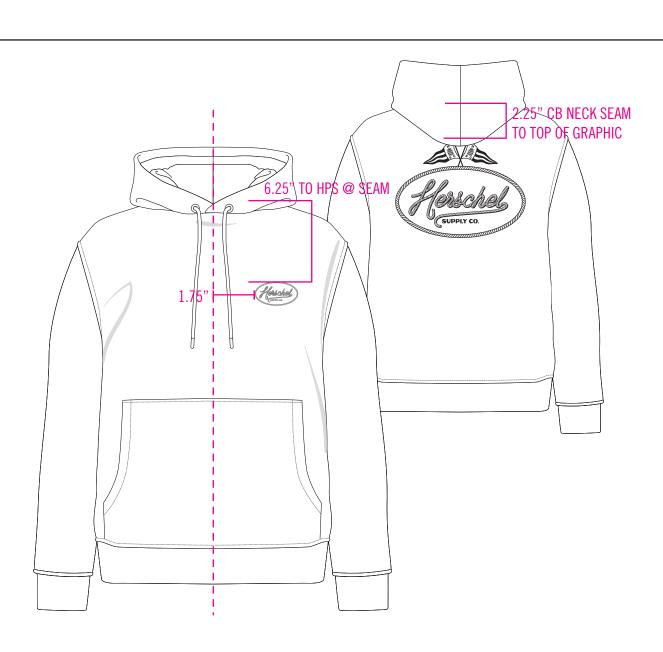

# 2026 S1/S2 | APPAREL | KNITS | SWEATS GRAPHICS & APPLICATIONS - YACHTING HOODIE MEN'S 08 / 22 / 24

#### ARTWORK

HSG-279 LEFT CHEST GRAPHIC WATER-BASED SCREEN PRINT HSG-272 BACK GRAPHIC WATER-BASED SCREEN PRINT

8.4"

11"

SELF: BLACK BEAUTY 19-3911 TCX SCREEN: GOLDEN YELLOW 15-0953 TCX

08 / 22 / 24