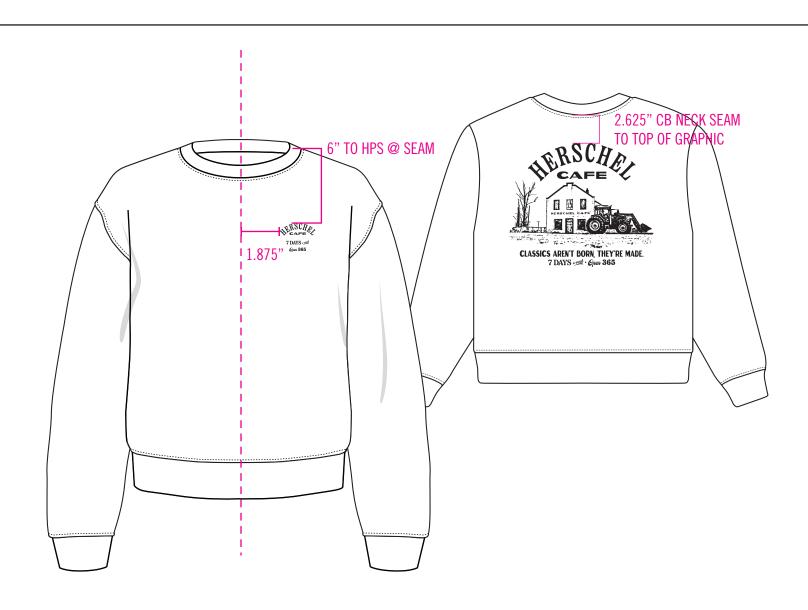

#### **ARTWORK**

HSG-275 LEFT CHEST GRAPHIC WATER-BASED SCREEN PRINT

2.7"

RRSCH
CAFE

7 DAYS a week
Open 365

3.25"

HSG-276 BACK GRAPHIC WATER-BASED SCREEN PRINT

9.4"

11"

SELF: WHITE ASPARAGUS 12-0104 TCX SCREEN: SKYWAY 14-4112 TCX

7 DAYS a week
Open 365