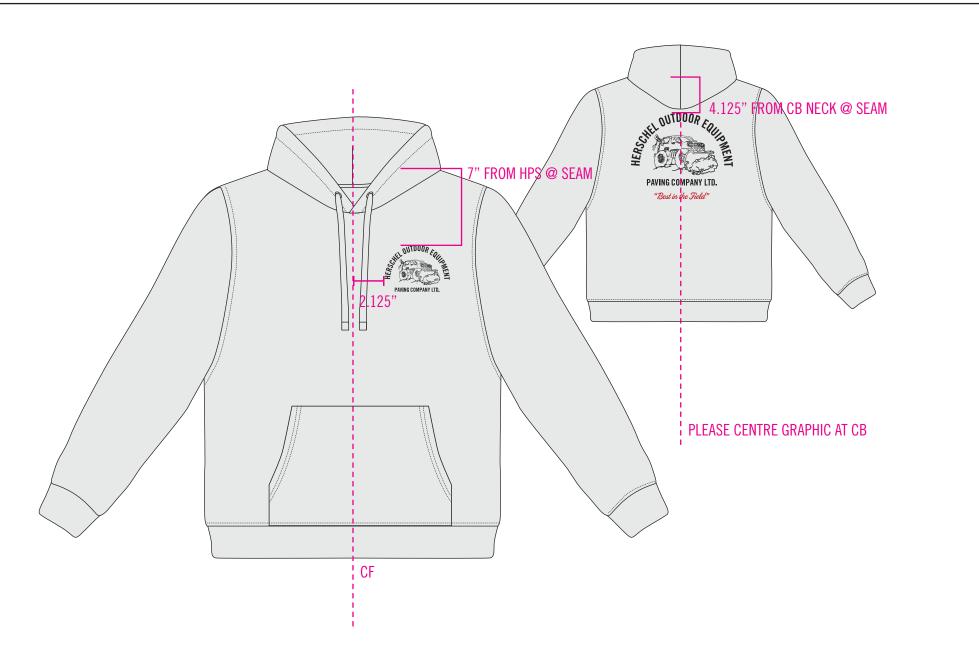

## **PAVING COMPANY LTD.**

## "Best in the Field"

SCREEN: BRIGHT WHITE 11-0601 TCX

## PLEASE CENTRE GRAPHIC AT CB