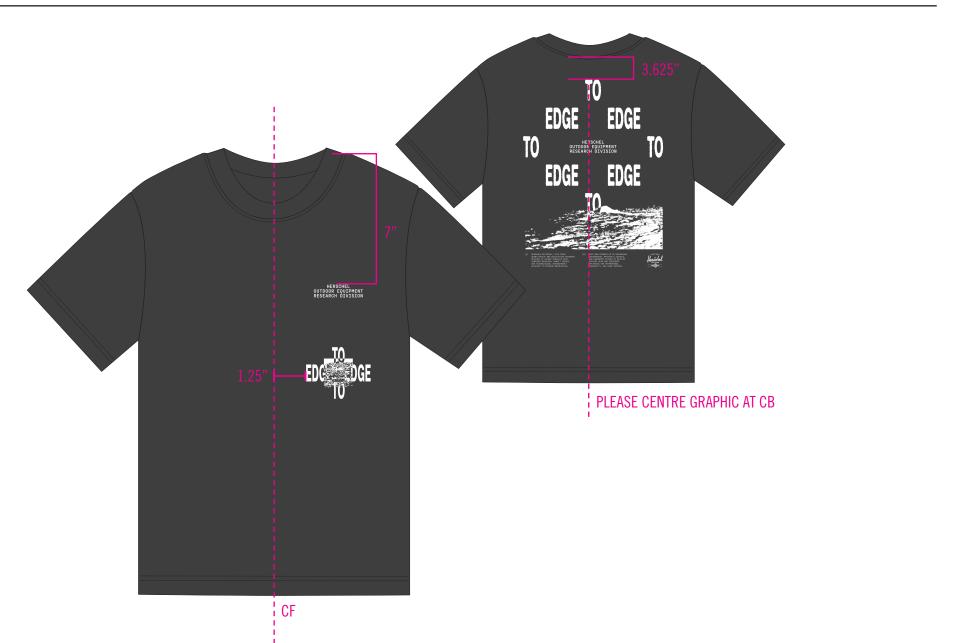

## PLEASE CENTRE GRAPHIC AT CB

## HERSCHEL OUTDOOR EQUIPMENT RESEARCH DIVISION

TO

2024 S4 | APPAREL | HERSCHEL OUTDOOR EQUIPMENT GRAPHICS & APPLICATIONS - DTC-HSG-109

## TO EDGE EDGE

HERSCHEL OUTDOOR EQUIPMENT RESEARCH DIVISION

# EDGE EDGE

- [1] RESEARCH DIVISION / UTILIZING QUANTITATIVE AND QUALITATIVE RESEARCH METHODS TO GATHER INSIGHTS INTO CONSUMER BEHAVIOR, MARKET TRENDS, AND TECHNOLOGICAL ADVANCEMENTS RELEVANT TO OUTDOOR RECREATION.
- [2] APPLYING PRINCIPLES OF MECHANICAL ENGINEERING, MATERIALS SCIENCE, AND ERGONOMIC DESIGN TO DEVELOP OUTDOOR GEAR AND EQUIPMENT OPTIMIZED FOR PERFORMANCE, DURABILITY, AND USER COMFORT.

TO

SELF: BLANC DE BLANC 11-4800 TCX SCREEN: SEE ABOVE COLOURS