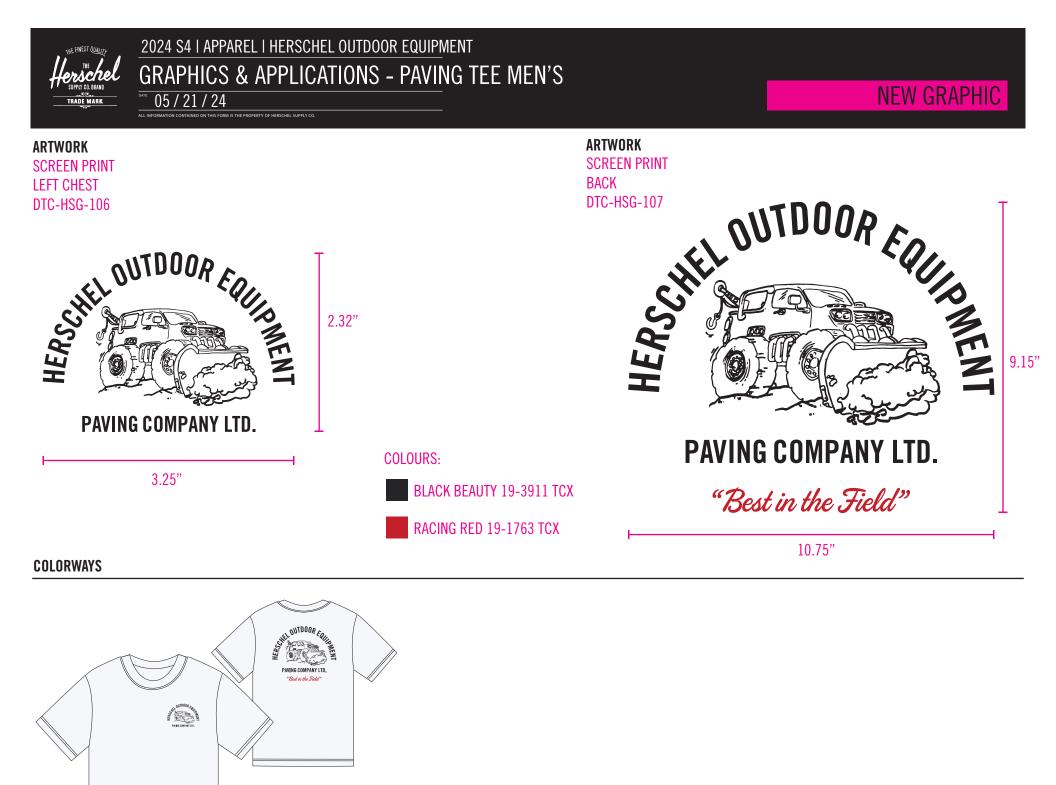

## **PAVING COMPANY LTD.**

## "Best in the Field"

SCREEN: BRIGHT WHITE 11-0601 TCX