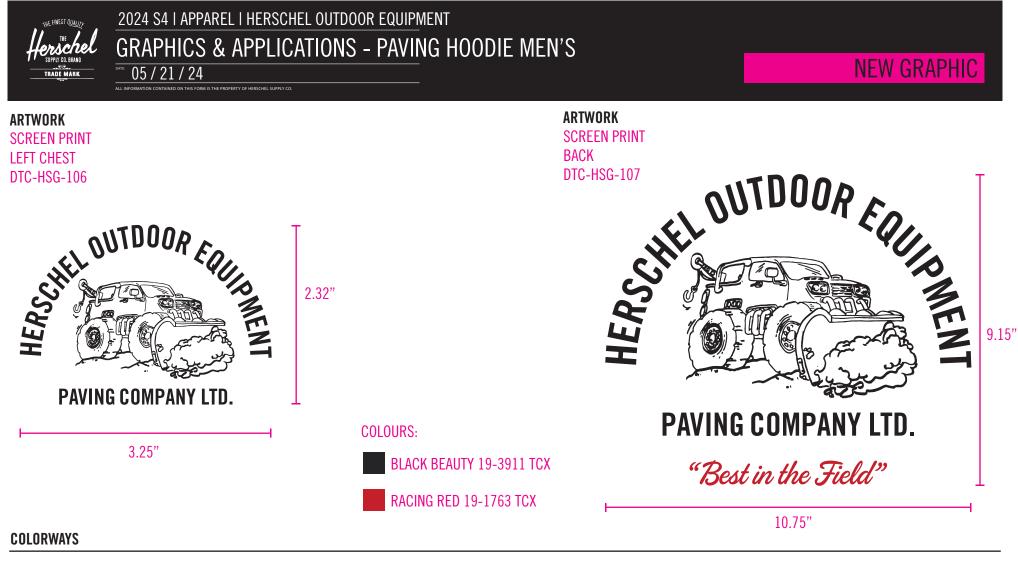

## PLACEMENT

SELF: BRIGHT WHITE 11-0601 TCX SCREEN: SEE ABOVE COLOURS

## **PAVING COMPANY LTD.**

## "Best in the Field"

SCREEN: BRIGHT WHITE 11-0601 TCX

## PLACEMENT

### COLORWAYS

SELF: BLACK BEAUTY 19-3911 TCX SCREEN: BRIGHT WHITE 11-0601 TCX