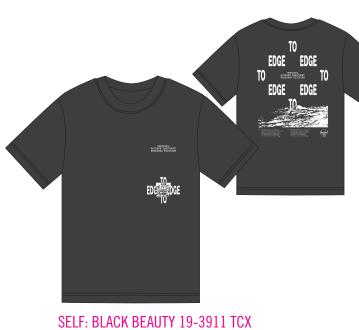

## PLACEMENT

SELF: BRIGHT WHITE 11-0601 TCX SCREEN: SEE ABOVE COLOURS











## **PAVING COMPANY LTD.**



## "Best in the Field"





SCREEN: BRIGHT WHITE 11-0601 TCX

## PLACEMENT





## HERSCHEL OUTDOOR EQUIPMENT RESEARCH DIVISION





TO

2024 S4 | APPAREL | HERSCHEL OUTDOOR EQUIPMENT GRAPHICS & APPLICATIONS - DTC-HSG-109

## TO EDGE EDGE

HERSCHEL OUTDOOR EQUIPMENT RESEARCH DIVISION

# EDGE EDGE



- [1] RESEARCH DIVISION / UTILIZING QUANTITATIVE AND QUALITATIVE RESEARCH METHODS TO GATHER INSIGHTS INTO CONSUMER BEHAVIOR, MARKET TRENDS, AND TECHNOLOGICAL ADVANCEMENTS RELEVANT TO OUTDOOR RECREATION.
- [2] APPLYING PRINCIPLES OF MECHANICAL ENGINEERING, MATERIALS SCIENCE, AND ERGONOMIC DESIGN TO DEVELOP OUTDOOR GEAR AND EQUIPMENT OPTIMIZED FOR PERFORMANCE, DURABILITY, AND USER COMFORT.



TO





SELF: BLANC DE BLANC 11-4800 TCX SCREEN: SEE ABOVE COLOURS

## PLACEMENT





### COLORWAYS



SELF: BLACK BEAUTY 19-3911 T