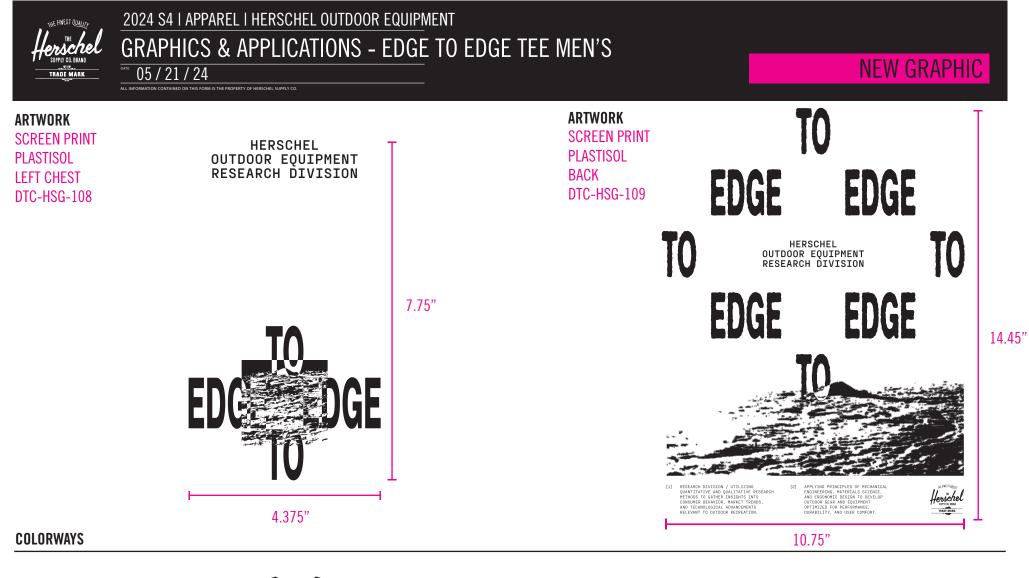

## HERSCHEL OUTDOOR EQUIPMENT RESEARCH DIVISION

TO

2024 S4 | APPAREL | HERSCHEL OUTDOOR EQUIPMENT GRAPHICS & APPLICATIONS - DTC-HSG-109

## TO EDGE EDGE

HERSCHEL OUTDOOR EQUIPMENT RESEARCH DIVISION

# EDGE EDGE

- [1] RESEARCH DIVISION / UTILIZING QUANTITATIVE AND QUALITATIVE RESEARCH METHODS TO GATHER INSIGHTS INTO CONSUMER BEHAVIOR, MARKET TRENDS, AND TECHNOLOGICAL ADVANCEMENTS RELEVANT TO OUTDOOR RECREATION.
- [2] APPLYING PRINCIPLES OF MECHANICAL ENGINEERING, MATERIALS SCIENCE, AND ERGONOMIC DESIGN TO DEVELOP OUTDOOR GEAR AND EQUIPMENT OPTIMIZED FOR PERFORMANCE, DURABILITY, AND USER COMFORT.

TO

SELF: BLANC DE BLANC 11-4800 TCX SCREEN: SEE ABOVE COLOURS

## PLACEMENT

SELF: BRIGHT WHITE 11-0601 TCX SCREEN: SEE ABOVE COLOURS