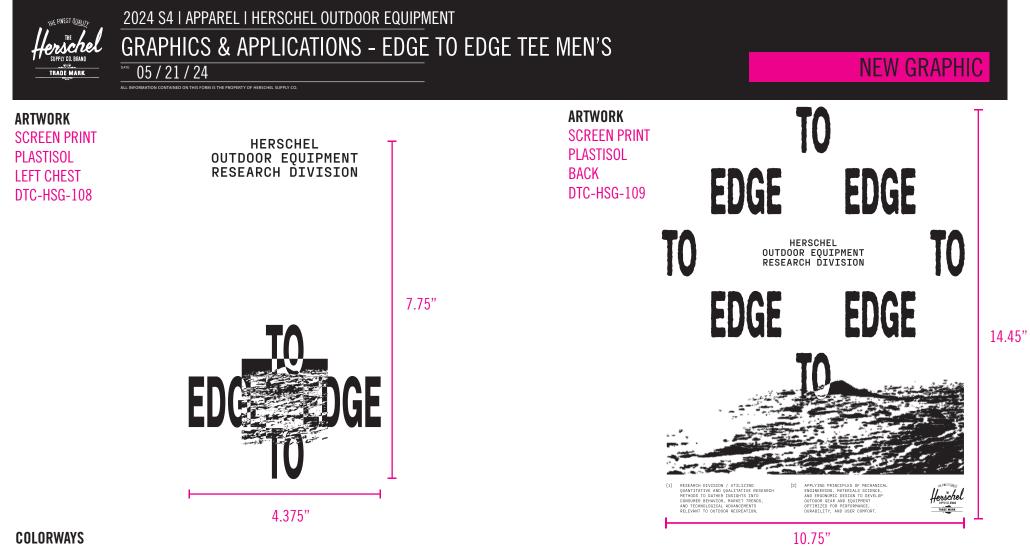

## HERSCHEL OUTDOOR EQUIPMENT RESEARCH DIVISION

TO

2024 S4 | APPAREL | HERSCHEL OUTDOOR EQUIPMENT GRAPHICS & APPLICATIONS - DTC-HSG-109

## TO EDGE EDGE

HERSCHEL OUTDOOR EQUIPMENT RESEARCH DIVISION

# EDGE EDGE

- [1] RESEARCH DIVISION / UTILIZING QUANTITATIVE AND QUALITATIVE RESEARCH METHODS TO GATHER INSIGHTS INTO CONSUMER BEHAVIOR, MARKET TRENDS, AND TECHNOLOGICAL ADVANCEMENTS RELEVANT TO OUTDOOR RECREATION.
- [2] APPLYING PRINCIPLES OF MECHANICAL ENGINEERING, MATERIALS SCIENCE, AND ERGONOMIC DESIGN TO DEVELOP OUTDOOR GEAR AND EQUIPMENT OPTIMIZED FOR PERFORMANCE, DURABILITY, AND USER COMFORT.

TO

SELF: BLANC DE BLANC 11-4800 TCX SCREEN: SEE ABOVE COLOURS

### COLORWAYS

SELF: BLACK BEAUTY 19-3911 TCX SCREEN: BRIGHT WHITE 11-0601 TCX