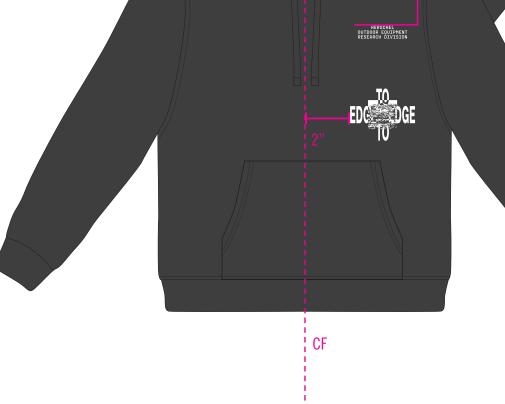

## HERSCHEL OUTDOOR EQUIPMENT RESEARCH DIVISION





TO

2024 S4 | APPAREL | HERSCHEL OUTDOOR EQUIPMENT GRAPHICS & APPLICATIONS - DTC-HSG-109

## TO EDGE EDGE

HERSCHEL OUTDOOR EQUIPMENT RESEARCH DIVISION

# EDGE EDGE



- [1] RESEARCH DIVISION / UTILIZING QUANTITATIVE AND QUALITATIVE RESEARCH METHODS TO GATHER INSIGHTS INTO CONSUMER BEHAVIOR, MARKET TRENDS, AND TECHNOLOGICAL ADVANCEMENTS RELEVANT TO OUTDOOR RECREATION.
- [2] APPLYING PRINCIPLES OF MECHANICAL ENGINEERING, MATERIALS SCIENCE, AND ERGONOMIC DESIGN TO DEVELOP OUTDOOR GEAR AND EQUIPMENT OPTIMIZED FOR PERFORMANCE, DURABILITY, AND USER COMFORT.



TO





SELF: BLANC DE BLANC 11-4800 TCX SCREEN: SEE ABOVE COLOURS

## PLACEMENT





### COLORWAYS



SELF: BLACK BEAUTY 19-3911 TCX SCREEN: BRIGHT WHITE 11-0601 TCX

## PLACEMENT





## PLEASE CENTRE GRAPHIC AT CB