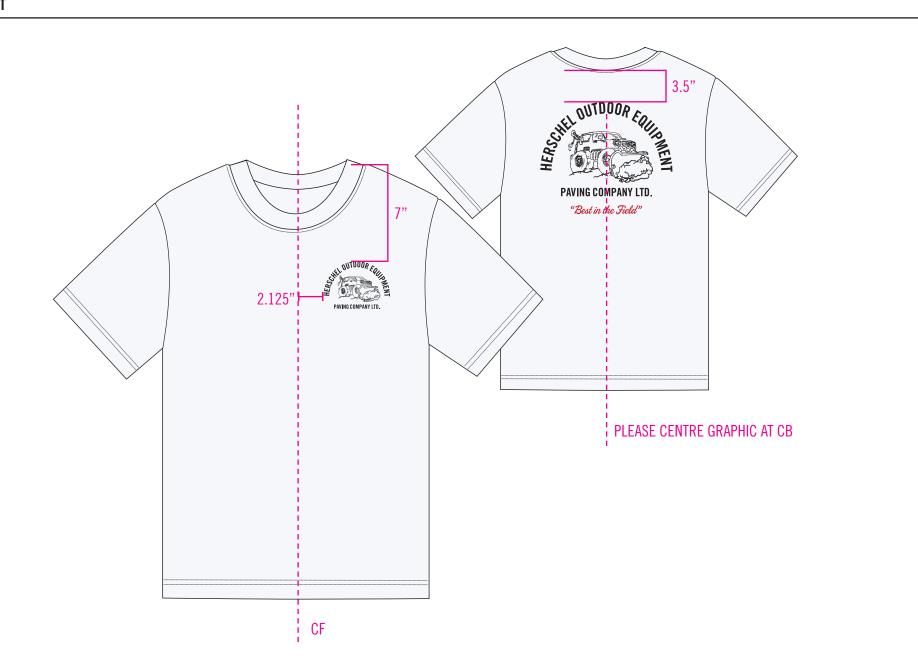

## PLACEMENT

SELF: BRIGHT WHITE 11-0601 TCX SCREEN: SEE ABOVE COLOURS











## **PAVING COMPANY LTD.**



## "Best in the Field"





SCREEN: BRIGHT WHITE 11-0601 TCX

## PLACEMENT





## HERSCHEL OUTDOOR EQUIPMENT RESEARCH DIVISION





TO

2024 S4 | APPAREL | HERSCHEL OUTDOOR EQUIPMENT GRAPHICS & APPLICATIONS - DTC-HSG-109

## TO EDGE EDGE

HERSCHEL OUTDOOR EQUIPMENT RESEARCH DIVISION

# EDGE EDGE



- [1] RESEARCH DIVISION / UTILIZING QUANTITATIVE AND QUALITATIVE RESEARCH METHODS TO GATHER INSIGHTS INTO CONSUMER BEHAVIOR, MARKET TRENDS, AND TECHNOLOGICAL ADVANCEMENTS RELEVANT TO OUTDOOR RECREATION.
- [2] APPLYING PRINCIPLES OF MECHANICAL ENGINEERING, MATERIALS SCIENCE, AND ERGONOMIC DESIGN TO DEVELOP OUTDOOR GEAR AND EQUIPMENT OPTIMIZED FOR PERFORMANCE, DURABILITY, AND USER COMFORT.



TO





SELF: BLANC DE BLANC 11-4800 TCX SCREEN: SEE ABOVE COLOUR