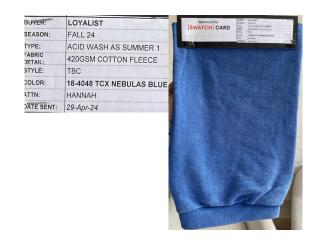

### COLORWAY

| BUTER:            | LOYALIST                 |
|-------------------|--------------------------|
| SEASON:           | FALL 24                  |
| TYPE:             | ACID WASH AS SUMMER 1    |
| FABRIC<br>DETAIL: | 420GSM COTTON FLEECE     |
| STYLE:            | TBC                      |
| COLOR:            | 18-4048 TCX NEBULAS BLUE |
| ATTN:             | HANNAH                   |
| TATE SENT:        | 29-Apr-24                |
|                   | D. (1) . D. )            |

Colorway: Blue (Nebulas Blue)

Ground:
NEBULAS BLUE: PANTONE 18-4048 TCX WITH ACID
WASH AS SUMMER 1

| SELF       |                  | СОМВО       | COMBO LINING   |                    |                      |        |  |  |  |  |
|------------|------------------|-------------|----------------|--------------------|----------------------|--------|--|--|--|--|
| SIZE RANGE | XS-XXL           | SAMPLE SIZE | LARGE          | TP BY:             | ET                   |        |  |  |  |  |
| FACTORY    | UA               | STAGE       | PROTO          | FABRIC CONTENT     | 100% COTTON          |        |  |  |  |  |
| SEASON     | FALL/AUSTIN 2024 | XF          | 7/31/24        | FABRIC DESCRIPTION | 420GSM COTTON FLEECE |        |  |  |  |  |
| STYLE#     | EN1024MC07       | STYLE NAME  | POCKET 1/4 ZIP | CATEGORY           | TOP                  | SKETCH |  |  |  |  |
|            |                  |             |                |                    |                      |        |  |  |  |  |