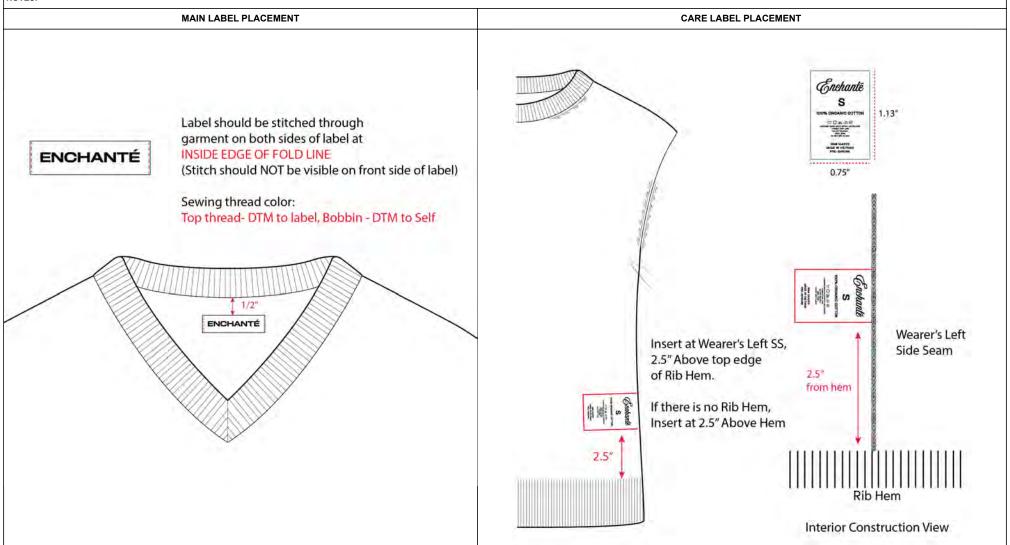

LABEL GUIDE

NOTES:

| STYLE#     | EN1024MC07       | STYLE NAME  | POCKET 1/4 ZIP | CATEGORY           | ТОР                  | SKETCH |
|------------|------------------|-------------|----------------|--------------------|----------------------|--------|
| SEASON     | FALL/AUSTIN 2024 | XF          | 7/31/24        | FABRIC DESCRIPTION | 420GSM COTTON FLEECE |        |
| FACTORY    | UA               | STAGE       | PROTO          | FABRIC CONTENT     | 100% COTTON          |        |
| SIZE RANGE | XS-XXL           | SAMPLE SIZE | LARGE          | TP BY:             | ET                   |        |