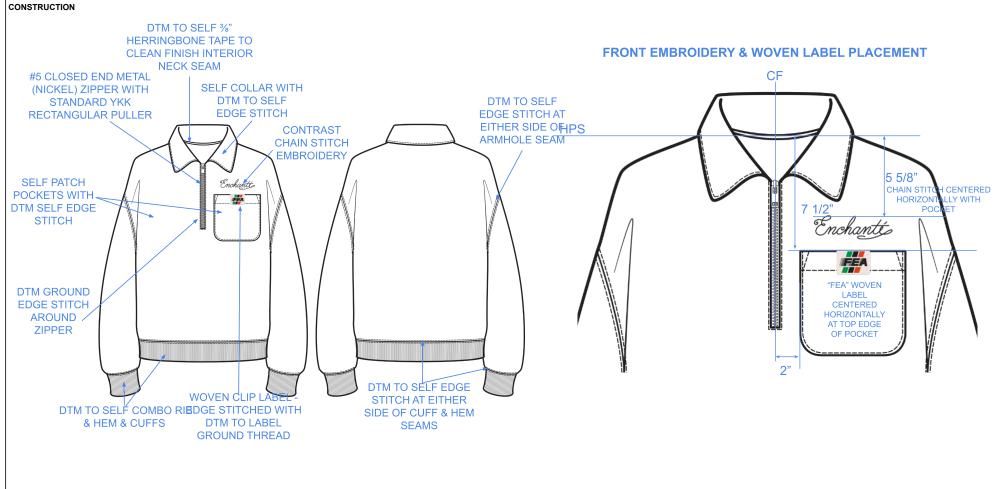

### FRONT WEARER'S LEFT CHEST CHAIN STITCH EMBROIDERY

### FRONT WEARER'S LEFT POCKET WOVEN CLIP LABEL

|              | CUTTING MATERIAL(S)      |                             |                                                      |                 |       |          |       | COLOR OF MATERIAL                           |                                           |                                               |   |   |
|--------------|--------------------------|-----------------------------|------------------------------------------------------|-----------------|-------|----------|-------|---------------------------------------------|-------------------------------------------|-----------------------------------------------|---|---|
| ITEM         | CONTENT                  | ARTICLE #                   | DESCRIPTION                                          | SUPPLIER        | WIDTH | YIELD    | иом   | PLACEMENT                                   | 1                                         | 2                                             | 3 | 4 |
| SELF         | 100% COTTON              | 420 GSM<br>COTTON<br>FLEECE | 420 GSM Cotton Fleece - as<br>Summer 1 Acid Wash     | UA              |       |          |       | Bodice, Sleeves, CF Placket, Collar         | Nebulas Blue<br>(Pantone 18-<br>4048 TCX) |                                               |   |   |
| СОМВОА       | 97% COTTON<br>3% SPANDEX | 97/3 COTTON<br>SPANDEX      | 97/3 Cotton Spandex Rib - as<br>Summer 1 Acid Wash   | UA              |       |          |       | Sleeve Cuff, Hem Band                       | Nebulas Blue<br>(Pantone 18-              |                                               |   |   |
| LINING       |                          |                             |                                                      |                 |       |          |       |                                             |                                           |                                               |   |   |
| FUSE         |                          |                             |                                                      |                 |       |          |       |                                             |                                           |                                               |   |   |
|              |                          |                             | TRI                                                  | M(S)            |       |          |       |                                             |                                           | COLOR OF TRIM           2         3         4 |   |   |
| ITEM         | IMAGE                    | ARTICLE #                   | DESCRIPTION                                          | SUPPLIER        | SIZE  | QUANTITY | UOM   | PLACEMENT                                   | 1                                         | 2                                             | 3 | 4 |
| TAPE         |                          | Factory Sourced             | Cotton Herringbone Tape                              | UA              | 3/8"  |          |       | Interior Neck Seam                          | DTM Nebulas<br>Blue                       |                                               |   |   |
| ZIPPER       |                          | Factory Sourced             | #5 Metal Zipper with Rectangular Puller              | UA              | 5GG   | 1        | Units | 1 @ CF                                      | Nebulas Blue -<br>Nickel                  |                                               |   |   |
| WOVEN LABEL  |                          | Factory Sourced             | "FEA" Woven Clip Label                               | UA              |       | 1        | Units | Center Top of Front Wearer's Left<br>Pocket | Cream - Green -<br>Orange                 |                                               |   |   |
| EMBROIDERY A |                          | Factory Sourced             | "Enchante" Chain Stitch Embroidery -<br>Shiny Thread | UA              |       |          |       | Front Top Wearer's Left Chest               | Cream (Pantone<br>11-0606 TCX)            |                                               |   |   |
| THREAD A     |                          | Factory Sourced             | Thread                                               | UA              |       |          |       | All Sewing / Topstitching                   | DTM Nebulas<br>Blue                       |                                               |   |   |
|              |                          |                             | LABELS + HANGT                                       | AGS + PACKAGING | 3     |          |       |                                             | COLOR OF TRIM                             |                                               |   |   |
| ITEM         | IMAGE                    | ARTICLE #                   | DESCRIPTION                                          | SUPPLIER        | SIZE  | QUANTITY | UOM   | PLACEMENT                                   | 1                                         | 2                                             | 3 | 4 |
| LABEL        |                          | TBC                         | Enchante Woven Label                                 | TBC             | TBC   | 1        | Units | 1 x CB Neck                                 |                                           |                                               |   |   |
| LABEL        |                          | TBC                         | Enchante Care Label - Alpha                          | TBC             | TBC   | 1        | Units | 1 x Wearer's Left SS<br>(See Label Guide)   |                                           |                                               |   |   |
| PACKAGING    |                          |                             | Poly Bag - Updated Logo                              | Factory Sourced |       | 1        | Units |                                             |                                           |                                               |   |   |
| PACKAGING    |                          |                             | Barcode Sticker                                      | Factory Sourced |       | 1        | Units |                                             |                                           |                                               |   |   |