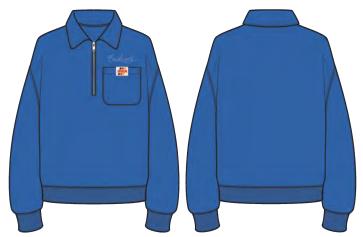

| STYLE#     | EN1024MC07       | STYLE NAME  | POCKET 1/4 ZIP | CATEGORY           | TOP                  |
|------------|------------------|-------------|----------------|--------------------|----------------------|
| SEASON     | FALL/AUSTIN 2024 | XF          | 7/31/24        | FABRIC DESCRIPTION | 420GSM COTTON FLEECE |
| FACTORY    | UA               | STAGE       | PROTO          | FABRIC CONTENT     | 100% COTTON          |
| SIZE RANGE | XS-XXL           | SAMPLE SIZE | LARGE          | TP BY:             | ET                   |

### FRONT WEARER'S LEFT CHEST CHAIN STITCH EMBROIDERY

### FRONT WEARER'S LEFT POCKET WOVEN CLIP LABEL

**AFFECTION COLLECTION 2023** 

**FOLLOW FOR OVERALL FIT** 

REFERENCE FOR COLLAR & QUARTER ZIP DETAIL

REFERENCE FOR #5 METAL (NICKEL FINISH) ZIPPER WITH STANDARD YKK RECTANGULAR PULLER

REFERENCE FOR CHAIN STITCH EMBROIDERY