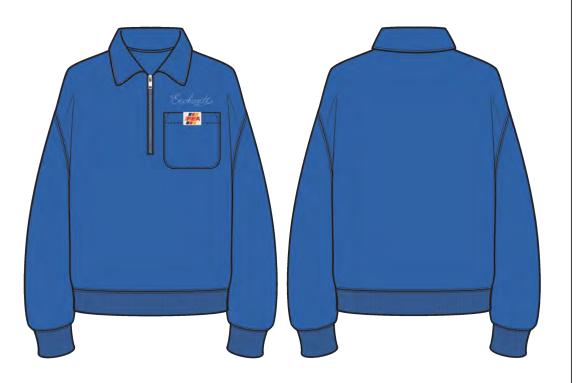

### COLOR:

- NEBULAS BLUE: PANTONE 18-4048 TCX WITH ACID WASH AS SUMMER 1

**AFFECTION COLLECTION 2023** 

**FOLLOW FOR OVERALL FIT** 

REFERENCE FOR COLLAR & QUARTER ZIP DETAIL

REFERENCE FOR #5 METAL (NICKEL FINISH) ZIPPER WITH STANDARD YKK RECTANGULAR PULLER

REFERENCE FOR CHAIN STITCH EMBROIDERY

### COLORWAY

| BUTER:            | LOYALIST                 |
|-------------------|--------------------------|
| SEASON:           | FALL 24                  |
| TYPE:             | ACID WASH AS SUMMER 1    |
| FABRIC<br>DETAIL: | 420GSM COTTON FLEECE     |
| STYLE:            | TBC                      |
| COLOR:            | 18-4048 TCX NEBULAS BLUE |
| ATTN:             | HANNAH                   |
| TATE SENT:        | 29-Apr-24                |
|                   | D. (1) . D. )            |

Colorway: Blue (Nebulas Blue)

Ground:
NEBULAS BLUE: PANTONE 18-4048 TCX WITH ACID
WASH AS SUMMER 1

| SELF       |                  | СОМВО       | COMBO LINING   |                    |                      |        |  |  |  |  |
|------------|------------------|-------------|----------------|--------------------|----------------------|--------|--|--|--|--|
| SIZE RANGE | XS-XXL           | SAMPLE SIZE | LARGE          | TP BY:             | ET                   |        |  |  |  |  |
| FACTORY    | UA               | STAGE       | PROTO          | FABRIC CONTENT     | 100% COTTON          |        |  |  |  |  |
| SEASON     | FALL/AUSTIN 2024 | XF          | 7/31/24        | FABRIC DESCRIPTION | 420GSM COTTON FLEECE |        |  |  |  |  |
| STYLE#     | EN1024MC07       | STYLE NAME  | POCKET 1/4 ZIP | CATEGORY           | TOP                  | SKETCH |  |  |  |  |
|            |                  |             |                |                    |                      |        |  |  |  |  |

CHANGING TO NEBULAS BLUE COLORWAY