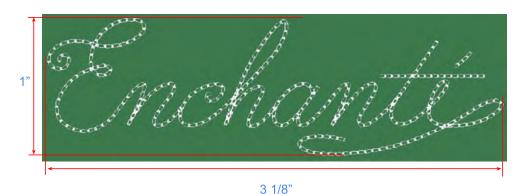

### FRONT WEARER'S LEFT CHEST CHAIN STITCH EMBROIDERY

## **COLOR STANDARD:**

\*SHINY EMBROIDERY THREAD\*

# **ARTWORK:** CREAM (PANTONE 11-0606 TCX)