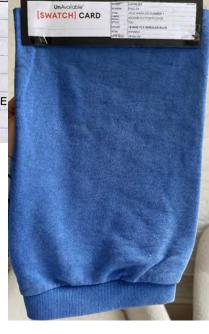

### COLOR:

- NEBULAS BLUE: PANTONE 18-4048 TCX WITH ACID WASH AS SUMMER 1

### COLORWAY

| BUTER:            | LOYALIST                 |
|-------------------|--------------------------|
| SEASON:           | FALL 24                  |
| TYPE:             | ACID WASH AS SUMMER 1    |
| FABRIC<br>DETAIL: | 420GSM COTTON FLEECE     |
| STYLE:            | TBC                      |
| COLOR:            | 18-4048 TCX NEBULAS BLUE |
| ATTN:             | HANNAH                   |
| TATE SENT:        | 29-Apr-24                |
|                   | D. (1) . D. )            |

Colorway: Blue (Nebulas Blue)

Ground:
NEBULAS BLUE: PANTONE 18-4048 TCX WITH ACID
WASH AS SUMMER 1

| SELF       |                  | СОМВО       | COMBO LINING   |                    |                      |        |  |  |  |  |
|------------|------------------|-------------|----------------|--------------------|----------------------|--------|--|--|--|--|
| SIZE RANGE | XS-XXL           | SAMPLE SIZE | LARGE          | TP BY:             | ET                   |        |  |  |  |  |
| FACTORY    | UA               | STAGE       | PROTO          | FABRIC CONTENT     | 100% COTTON          |        |  |  |  |  |
| SEASON     | FALL/AUSTIN 2024 | XF          | 7/31/24        | FABRIC DESCRIPTION | 420GSM COTTON FLEECE |        |  |  |  |  |
| STYLE#     | EN1024MC07       | STYLE NAME  | POCKET 1/4 ZIP | CATEGORY           | TOP                  | SKETCH |  |  |  |  |
|            |                  |             |                |                    |                      |        |  |  |  |  |

CHANGING TO NEBULAS BLUE COLORWAY