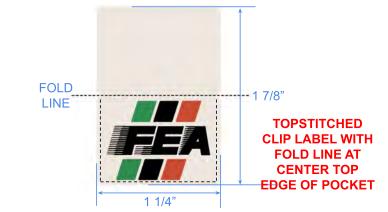

### FRONT WEARER'S LEFT POCKET WOVEN CLIP LABEL

### **COLOR STANDARDS:**

Pristine **GROUND &** TOPSTITCH THREAD: CREAM TCX) (PANTONE

11-0606 TCX)

PANTONE® 17-6153 TCX Fern Green **ARTWORK:** FERN GREEN (PANTONE 17-6153 (PANTONE 18-1445

PANTONE® 18-1445 TCX Spicy Orange ARTWORK:

TCX)

SPICY ORANGE

ARTWORK: **BLACK** 

| STYLE#     | EN1024MC07       | STYLE NAME  | POCKET 1/4 ZIP | CATEGORY           | ТОР                  | SKETCH |
|------------|------------------|-------------|----------------|--------------------|----------------------|--------|
| SEASON     | FALL/AUSTIN 2024 | XF          | 7/31/24        | FABRIC DESCRIPTION | 420GSM COTTON FLEECE |        |
| FACTORY    | UA               | STAGE       | PROTO          | FABRIC CONTENT     | 100% COTTON          |        |
| SIZE RANGE | XS-XXL           | SAMPLE SIZE | LARGE          | ТР ВҮ:             | ET                   |        |