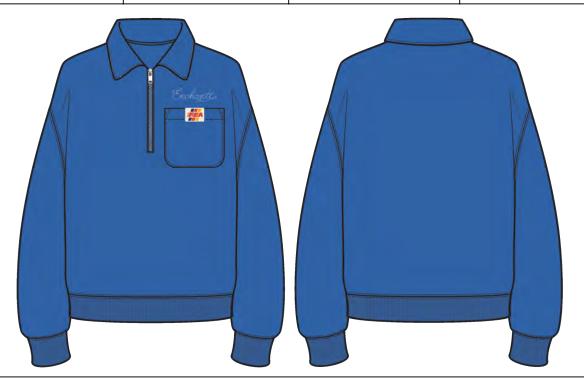

| STYLE#     | EN1024MC07       | STYLE NAME  | POCKET 1/4 ZIP | CATEGORY           | TOP                  |
|------------|------------------|-------------|----------------|--------------------|----------------------|
| SEASON     | FALL/AUSTIN 2024 | XF          | 7/31/24        | FABRIC DESCRIPTION | 420GSM COTTON FLEECE |
| FACTORY    | UA               | STAGE       | PROTO          | FABRIC CONTENT     | 100% COTTON          |
| SIZE RANGE | XS-XXL           | SAMPLE SIZE | LARGE          | TP BY:             | ET                   |

### FRONT WEARER'S LEFT CHEST CHAIN STITCH EMBROIDERY

### FRONT WEARER'S LEFT POCKET WOVEN CLIP LABEL