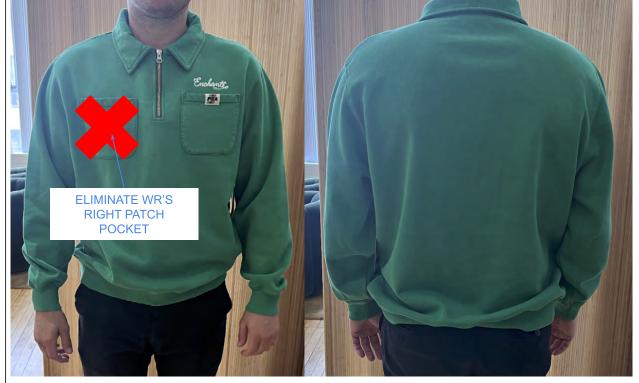

### PROTO FIT COMMENTS (07.02.24)

1. OVERALL LOOKS GREAT! CHANGING TO NEBULAS BLUE COLORWAY INSTEAD OF GREEN.

Mẫu nhìn chung đẹp, đổi màu Green thành màu Nebulas Blue

- 2. ELIMINATE WR'S RIGHT PATCH POCKET BỔ TÚI BÊN PHẢI NGƯỜI MẶC
- 3. PLS MAKE SURE CF ZIPPER IS CLEAN-FINISHED AT TOP EDGE (CURRENTLY ZIPPER TAPE IS FRAYING A LITTLE BIT) & THAT ZIPPER TAPE COLOR MATCHES TO SELF. ĐẢM BẢO PHẦN TRA DÂY KÉO VÀO CỔ KHÔNG BỊ TƯA VÀ DÂY KÉO TIỆP MÀU THÂN
- 4. PLS MAKE ABOVE CORRECTIONS & PROCEED WITH BULK, THANK YOU! ĐIỀU CHỈNH VÀ TIẾN HÀNH SẢN XUẤT