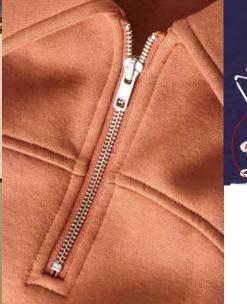

**AFFECTION COLLECTION 2023** 

**FOLLOW FOR OVERALL FIT** 

REFERENCE FOR COLLAR & QUARTER ZIP DETAIL

REFERENCE FOR #5 METAL (NICKEL FINISH) ZIPPER WITH STANDARD YKK RECTANGULAR PULLER

REFERENCE FOR CHAIN STITCH EMBROIDERY

### PROTO FIT COMMENTS (07.02.24)

1. OVERALL LOOKS GREAT! CHANGING TO NEBULAS BLUE COLORWAY INSTEAD OF GREEN.

Mẫu nhìn chung đẹp, đổi màu Green thành màu Nebulas Blue

- 2. ELIMINATE WR'S RIGHT PATCH POCKET BỔ TÚI BÊN PHẢI NGƯỜI MẶC
- 3. PLS MAKE SURE CF ZIPPER IS CLEAN-FINISHED AT TOP EDGE (CURRENTLY ZIPPER TAPE IS FRAYING A LITTLE BIT) & THAT ZIPPER TAPE COLOR MATCHES TO SELF. ĐẢM BẢO PHẦN TRA DÂY KÉO VÀO CỔ KHÔNG BỊ TƯA VÀ DÂY KÉO TIỆP MÀU THÂN
- 4. PLS MAKE ABOVE CORRECTIONS & PROCEED WITH BULK, THANK YOU! ĐIỀU CHỈNH VÀ TIẾN HÀNH SẢN XUẤT