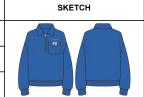

### **COVER REMARKS:**

5/13/24 TP SENT - FACTORY TO DEVELOP PATTERN & LAUNCH PROTO SAMPLE

7/2/24 PROTO FIT COMMENTS SENT - FCTY TO PROCEED WITH PRODUCTION WITH CORRECTIONS

| STYLE#     | EN1024MC07       | STYLE NAME  | POCKET 1/4 ZIP | CATEGORY           | TOP                  | SKETCH |
|------------|------------------|-------------|----------------|--------------------|----------------------|--------|
| SEASON     | FALL/AUSTIN 2024 | XF          | 7/31/24        | FABRIC DESCRIPTION | 420GSM COTTON FLEECE |        |
| FACTORY    | UA               | STAGE       | PROTO          | FABRIC CONTENT     | 100% COTTON          |        |
| SIZE RANGE | XS-XXL           | SAMPLE SIZE | LARGE          | TP BY:             | ET                   |        |