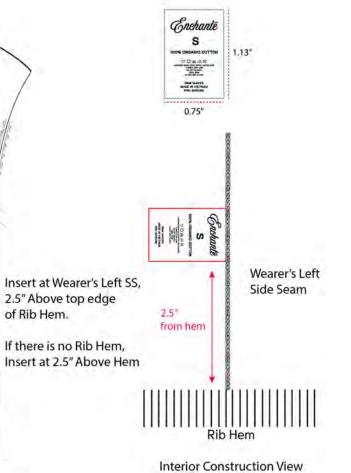

| Label should be stitched through<br>garment on both sides of label at<br>INSIDE EDGE OF FOLD LINE<br>(Stitch should NOT be visible on front side of label)<br>Sewing thread color: |  |  |  |

事業しい

2.5"





| STYLE #    | EN1024MT10  | STYLE NAME  | CONTRAST RACECAR LS | CATEGORY                         | TOP                                                                     | SKETCH |
|------------|-------------|-------------|---------------------|----------------------------------|-------------------------------------------------------------------------|--------|
| SEASON     | AUSTIN 2024 | XF          | 7/31/24             | FABRIC DESCRIPTION               | 190 GSM SINGLE JERSEY                                                   |        |
| FACTORY    | UA          | STAGE       | PROTO               | FABRIC CONTENT                   | 100% COTTON                                                             |        |
| SIZE RANGE | XS-XXL      | SAMPLE SIZE | LARGE               | T