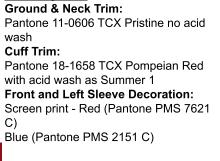

#### **COLOR STANDARD:**

ARTWORK: RED:(PANTONE PMS 7621 C) BLUE:(PANTONE PMS 2151 C)