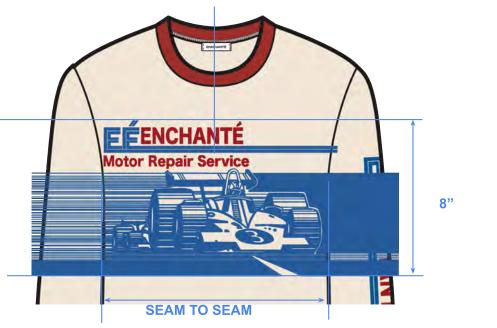

### FRONT SCREEN PRINT DECORATION

PLEASE TRY TO MATCH PLACEMENT TO CAD - TRIM OFF ARTWORK WIDTH (AS NEEDED) TO ENSURE FRONT PRINT GOES FROM SIDE SEAM TO SIDE SEAM

| ENC | CHAN          | ТÉ                      |                                                    |             |                     |             |                                |                |        |                              |     |                   |                   |                 |  |
|-----|---------------|-------------------------|----------------------------------------------------|-------------|---------------------|-------------|--------------------------------|----------------|--------|------------------------------|-----|-------------------|-------------------|-----------------|--|
|     |               | EN1024MT10              | EN1024MT10     STYLE NAME       AUSTIN 2024     XF |             | CONTRAST RACECAR LS |             | CATEGORY<br>FABRIC DESCRIPTION |                |        | TOP<br>190 GSM SINGLE JERSEY |     |                   | SKETCH            |                 |  |
|     |               | AUSTIN 2024             |                                                    |             | 7/31/24             |             |                                |                |        |                              |     |                   |                   |                 |  |
| F   | ACTORY        | UA                      | STA                                                | GE          |                     | PROTO       |                                | FABRIC CONTENT |        |                              |     | 100% C0           | OTTON             |                 |  |
| SIZ | E RANGE       | XS-XXL                  | SAMPL                                              | SAMPLE SIZE |                     | LARGE       |                                |                | TP BY: |                              |     | н                 | P                 | ┥ ║—            |  |
|     |               |                         |                                                    |             |                     |             |                                |                |        | _                            | AGE | PROTO<br>05.13.24 | PROTO<br>06.12.24 | TOP<br>06.24.24 |  |
| РОМ | DESCRIPTION   |                         |                                                    |             |                     |             |                                |                |        | TOL +                        |     | REQUEST           | SAMPLE            | REQUEST         |  |
| 1   | FRONT LENG    |                         |                                                    | DÀI ÁO TỪ   | CAO VAI Đ           | ÉN LAI      |                                |                |        | 1/2                          |     | 30                | 30                | 30              |  |
| 2   | NECK BAND H   |                         |                                                    | CAO BO CỔ   | ,<br>)              |             |                                |                |        | 1/8                          |     | 7/8               | 7/8               | 7/8             |  |
| 3   |               | (SEAM TO SEAM)          |                                                    | NGANG CỔ    | TỪ ĐM ĐẾ            | N ÐM        |                                |                |        | 1/2                          |     | 8 5/8             | 8 1/4             | 8 1/4           |  |
| 4   |               | DROP (HPS TO EDGE OF BA | ND)                                                | HẠ CỔ TRƯ   | ƯỚC TỪ CA           | D VAI ĐẾN Đ | ЭМ                             |                |        | 1/4                          |     | 4 3/8             | 4 1/4             | 4 1/4           |  |
| 5   |               | ROP (HPS TO EDGE OF BAN |                                                    | HẠ CỔ TRU   | ƯỚC TỪ CA           | O VAI ĐẾN   | ÐΜ                             |                |        | 1/8                          |     | 1                 | 1 1/4             | 1 1/4           |  |
| 6   |               | ULDER (SEAM TO SEAM)    |                                                    | NGANG V.    | AI TỪ ĐM Đ          | ÊN ĐM       |                                |                |        | 1/2                          |     | 20 1/4            | 20 1/8            | 20 1/8          |  |
| 7   | ACROSS CHE    | ST (1" DOWN FROM UNDERA | ARM)                                               | NGANG N     | IGỰC DƯỚI           | NÁCH 1"     |                                |                |        | 1/2                          |     | 24 3/8            | 24 1/8            | 24 1/8          |  |
| 8   | BOTTOM OPE    | •                       | ,                                                  | NGANG L     | AI                  |             |                                |                |        | 1/2                          |     | 23 7/8            | 23 1/2            | 23 1/2          |  |
| 9   | ARMHOLE ST    | RAIGHT                  |                                                    | NÁCH ĐO     | THÅNG               |             |                                |                |        | 1/2                          |     | 11 1/2            | 12 1/8            | 12 1/8          |  |
| 10  | BICEP (1" DO\ | WN FROM UNDERARM)       |                                                    | BÅP TAY -   | DƯỚI NÁC            | H 1"        |                                |                |        | 3/8                          |     | 9 3/4             | 9 3/4             | 9 3/4           |  |
| 11  | HEM CUFF HE   | EIGHT                   |                                                    | CAO LAI     | ÁO                  |             |                                |                |        | 1/2                          |     | 7/8               | 7/8               | 7/8             |  |
| 12  | SLEEVE LENG   | TH FROM SHOULDER SEAM   | 1                                                  | DÀI TAY     | TỪ ĐẦU VA           | AI          |                                |                |        | 1/4                          |     | 25 1/8            | 25 3/8            | 25 3/8          |  |
| 13  | SLEEVE OPE    | NING (RELAXED)          |                                                    | CỬA TAY     | 7 - ĐO THƯ          | ÒNG         |                                |                |        | 1/4                          |     | 3 3/4             | 3 1/2             | 3 1/2           |  |
| 14  | SLEEVE CUFF   | HEIGHT                  |                                                    | CAO BO      | LAI                 |             |                                |                |        | 1/8                          |     | 2                 | 2                 | 2               |  |
|     |               |                         |                                                    |             |                     |             |                                |                |        |                              |     |                   |                   |                 |  |
|     |               |                         |                                                    |             |                     |             |                                |                |        |                              |     |                   |                   |                 |  |
|     |               |                         |                                                    |             |                     |             |                                |                |        |                              |     |                   |                   |                 |  |
|     |               |                         |                                                    |             |                     |             |                                |                |        |                              |     |                   |                   |                 |  |
|     |               |                         |                                                    |             |                     |             |                                |                |        |                              |     |                   |                   |                 |  |
|     |               |                         |                                                    |             |                     |             |                                |                |        |                              |     |                   |                   |                 |  |
|     |               |                         |                                                    |             |                     |             |                                |                |        |                              |     |                   |                   |                 |  |
|     |               |                         |                                                    |             |                     |             |                                |                |        |                              |     |                   |                   |                 |  |