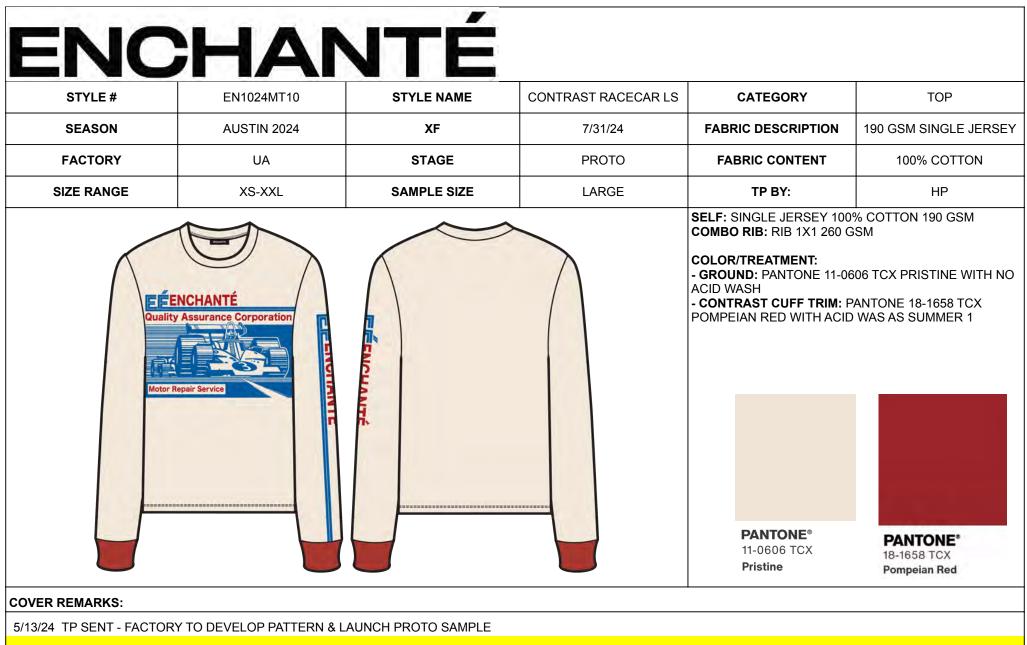

6/24/24 PROTO FIT COMMENTS SENT - FCTY TO PROCEED WITH PRODUCTION WITH CORRECTIONS

| STYLE #    | EN1024MT10  | STYLE NAME  | CONTRAST RACECAR LS | CATEGORY           | TOP                   | SKETCH |
|------------|-------------|-------------|---------------------|--------------------|-----------------------|--------|
| SEASON     | AUSTIN 2024 | XF          | 7/31/24             | FABRIC DESCRIPTION | 190 GSM SINGLE JERSEY |        |
| FACTORY    | UA          | STAGE       | PROTO               | FABRIC CONTENT     | 100% COTTON           |        |
| SIZE RANGE | XS-XXL      | SAMPLE SIZE | LARGE               | TP BY:             | HP                    |        |

CONSTRUCTION

| STYLE #    | EN1024MT10  | STYLE NAME  | CONTRAST RACECAR LS | CATEGORY           | TOP                   | SKETCH |
|------------|-------------|-------------|---------------------|--------------------|-----------------------|--------|
| SEASON     | AUSTIN 2024 | XF          | 7/31/24             | FABRIC DESCRIPTION | 190 GSM SINGLE JERSEY |        |
| FACTORY    | UA          | STAGE       | PROTO               | FABRIC CONTENT     | 100% COTTON           |        |
| SIZE RANGE | XS-XXL      | SAMPLE SIZE | LARGE               | TP BY:             | HP                    |        |

COLORWAY