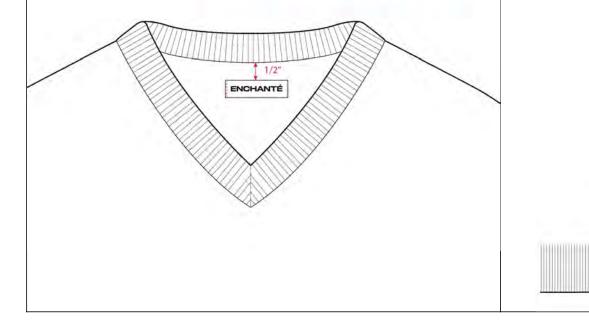

| Label should be stitched through<br>garment on both sides of label at<br>INSIDE EDGE OF FOLD LINE<br>(Stitch should NOT be visible on front side of label)<br>Sewing thread color: |  |  |  |

事業しい

2.5"





| STYLE #    | EN1024MT10  | STYLE NAME  | CONTRAST RACECAR LS | CATEGORY                         | TOP                                                                     | SKETCH |
|------------|-------------|-------------|---------------------|----------------------------------|-------------------------------------------------------------------------|--------|
| SEASON     | AUSTIN 2024 | XF          | 7/31/24             | FABRIC DESCRIPTION               | 190 GSM SINGLE JERSEY                                                   |        |
| FACTORY    | UA          | STAGE       | PROTO               | FABRIC CONTENT                   | 100% COTTON                                                             |        |
| SIZE RANGE | XS-XXL      | SAMPLE SIZE | LARGE               |