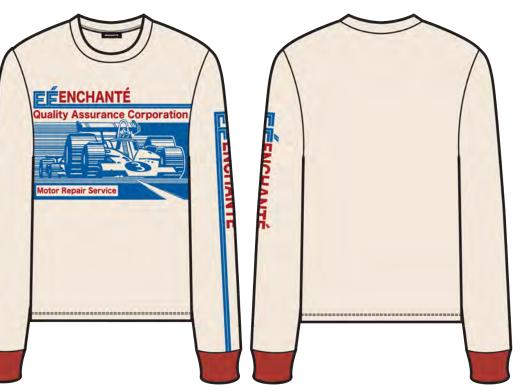

ARTWORK

#### **SLEEVE SCREEN PRINT DECORATION**

#### **COLOR STANDARD:**

ARTWORK: RED:(PANTONE PMS 7621 C) BLUE:(PANTONE PMS 2151 C)

### FRONT SCREEN PRINT DECORATION

PLEASE TRY TO MATCH PLACEMENT TO CAD - TRIM OFF ARTWORK WIDTH (AS NEEDED) TO ENSURE FRONT PRINT GOES FROM SIDE SEAM TO SIDE SEAM

| ENC | CHAN          | ТÉ                      |                                                    |             |                     |             |                                |                |        |                              |     |                   |                   |                 |  |
|-----|---------------|-------------------------|----------------------------------------------------|-------------|---------------------|-------------|--------------------------------|----------------|--------|------------------------------|-----|-------------------|-------------------|-----------------|--|
|     |               | EN1024MT10              | EN1024MT10     STYLE NAME       AUSTIN 2024     XF |             | CONTRAST RACECAR LS |             | CATEGORY<br>FABRIC DESCRIPTION |                |        | TOP<br>190 GSM SINGLE JERSEY |     |                   | SKETCH            |                 |  |
|     |               | AUSTIN 2024             |                                                    |             | 7/31/24             |             |                                |                |        |                              |     |                   |                   |                 |  |
| F   | ACTORY        | UA                      | STA                                                | GE          |                     | PROTO       |                                | FABRIC CONTENT |        |                              |     | 100% C0           | OTTON             |                 |  |
| SIZ | E RANGE       | XS-XXL                  | SAMPL                                              | SAMPLE SIZE |                     | LARGE       |                                |                | TP BY: |                              |     | н                 | P                 | ┥ ║—            |  |
|     |               |                         |                                                    |             |                     |             |                                |                |        | _                            | AGE | PROTO<br>05.13.24 | PROTO<br>06.12.24 | TOP<br>06.24.24 |  |
| РОМ | DESCRIPTION   |                         |                                                    |             |                     |             |                                |                |        | TOL +                        |     | REQUEST           | SAMPLE            | REQUEST         |  |
| 1   | FRONT LENG    |                         |                                                    | DÀI ÁO TỪ   | CAO VAI Đ           | ÉN LAI      |                                |                |        | 1/2                          |     | 30                | 30                | 30              |  |
| 2   | NECK BAND H   |                         |                                                    | CAO BO CỔ   | ,<br>)              |             |                                |                |        | 1/8                          |     | 7/8               | 7/8               | 7/8             |  |
| 3   |               | (SEAM TO SEAM)          |                                                    | NGANG CỔ    | TỪ ĐM ĐẾ            | N ÐM        |                                |                |        | 1/2                          |     | 8 5/8             | 8 1/4             | 8 1/4           |  |
| 4   |               | DROP (HPS TO EDGE OF BA | ND)                                                | HẠ CỔ TRƯ   | ƯỚC TỪ CA           | D VAI ĐẾN Đ | ЭМ                             |                |        | 1/4                          |     | 4 3/8             | 4 1/4             | 4 1/4           |  |
| 5   |               | ROP (HPS TO EDGE OF BAN |                                                    | HẠ CỔ TRU   | ƯỚC TỪ CA           | O VAI ĐẾN   | ÐΜ                             |                |        | 1/8                          |     | 1                 | 1 1/4             | 1 1/4           |  |
| 6   |               | ULDER (SEAM TO SEAM)    |                                                    | NGANG V.    | AI TỪ ĐM Đ          | ÊN ĐM       |                                |                |        | 1/2                          |     | 20 1/4            | 20 1/8            | 20 1/8          |  |
| 7   | ACROSS CHE    | ST (1" DOWN FROM UNDERA | ARM)                                               | NGANG N     | IGỰC DƯỚI           | NÁCH 1"     |                                |                |        | 1/2                          |     | 24 3/8            | 24 1/8            | 24 1/8          |  |
| 8   | BOTTOM OPE    | •                       | ,                                                  | NGANG L     | AI                  |             |                                |                |        | 1/2                          |     | 23 7/8            | 23 1/2            | 23 1/2          |  |
| 9   | ARMHOLE ST    | RAIGHT                  |                                                    | NÁCH ĐO     | THÅNG               |             |                                |                |        | 1/2                          |     | 11 1/2            | 12 1/8            | 12 1/8          |  |
| 10  | BICEP (1" DO\ | WN FROM UNDERARM)       |                                                    | BÅP TAY -   | DƯỚI NÁC            | H 1"        |                                |                |        | 3/8                          |     | 9 3/4             | 9 3/4             | 9 3/4           |  |
| 11  | HEM CUFF HE   | EIGHT                   |                                                    | CAO LAI     | ÁO                  |             |                                |                |        | 1/2                          |     | 7/8               | 7/8               | 7/8             |  |
| 12  | SLEEVE LENG   | TH FROM SHOULDER SEAM   | 1                                                  | DÀI TAY     | TỪ ĐẦU VA           | AI          |                                |                |        | 1/4                          |     | 25 1/8            | 25 3/8            | 25 3/8          |  |
| 13  | SLEEVE OPE    | NING (RELAXED)          |                                                    | CỬA TAY     | 7 - ĐO THƯ          | ÒNG         |                                |                |        | 1/4                          |     | 3 3/4             | 3 1/2             | 3 1/2           |  |
| 14  | SLEEVE CUFF   | HEIGHT                  |                                                    | CAO BO      | LAI                 |             |                                |                |        | 1/8                          |     | 2                 | 2                 | 2               |  |
|     |               |                         |                                                    |             |                     |             |                                |                |        |                              |     |                   |                   |                 |  |
|     |               |                         |                                                    |             |                     |             |                                |                |        |                              |     |                   |                   |                 |  |
|     |               |                         |                                                    |             |                     |             |                                |                |        |                              |     |                   |                   |                 |  |
|     |               |                         |                                                    |             |                     |             |                                |                |        |                              |     |                   |                   |                 |  |
|     |               |                         |                                                    |             |                     |             |                                |                |        |                              |     |                   |                   |                 |  |
|     |               |                         |                                                    |             |                     |             |                                |                |        |                              |     |                   |                   |                 |  |
|     |               |                         |                                                    |             |                     |             |                                |                |        |                              |     |                   |                   |                 |  |
|     |               |                         |                                                    |             |                     |             |                                |                |        |                              |     |                   |                   |                 |  |