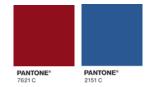

#### **COLOR STANDARD:**

ARTWORK: RED:(PANTONE PMS 7621 C) BLUE:(PANTONE PMS 2151 C)