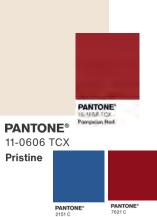

#### **COLOR STANDARD:**

ARTWORK: RED:(PANTONE PMS 7621 C) BLUE:(PANTONE PMS 2151 C)