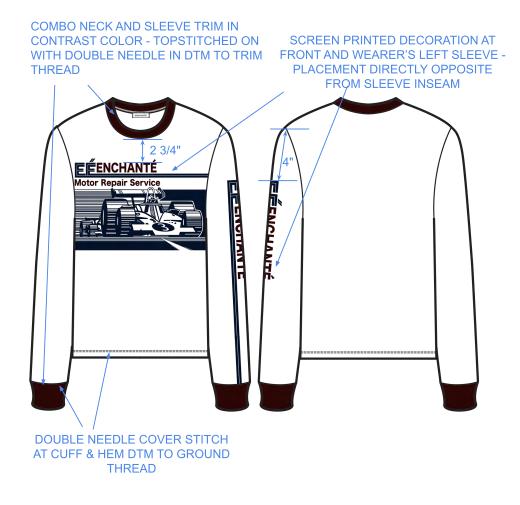

ARTWORK

#### **SLEEVE SCREEN PRINT DECORATION**

### FRONT SCREEN PRINT DECORATION

PLEASE TRY TO MATCH PLACEMENT TO CAD - TRIM OFF ARTWORK WIDTH (AS NEEDED) TO ENSURE FRONT PRINT GOES FROM SIDE SEAM TO SIDE SEAM

| ENC | CHAN          | ТÉ                      |                                                    |             |                     |             |                                |                |        |                              |     |                   |                   |                 |  |
|-----|---------------|-------------------------|----------------------------------------------------|-------------|---------------------|-------------|--------------------------------|----------------|--------|------------------------------|-----|-------------------|-------------------|-----------------|--|
|     |               | EN1024MT10              | EN1024MT10     STYLE NAME       AUSTIN 2024     XF |             | CONTRAST RACECAR LS |             | CATEGORY<br>FABRIC DESCRIPTION |                |        | TOP<br>190 GSM SINGLE JERSEY |     |                   | SKETCH            |                 |  |
|     |               | AUSTIN 2024             |                                                    |             | 7/31/24             |             |                                |                |        |                              |     |                   |                   |                 |  |
| F   | ACTORY        | UA                      | STA                                                | GE          |                     | PROTO       |                                | FABRIC CONTENT |        |                              |     | 100% C0           | OTTON             |                 |  |
| SIZ | E RANGE       | XS-XXL                  | SAMPL                                              | SAMPLE SIZE |                     | LARGE       |                                |                | TP BY: |                              |     | н                 | P                 | ┥ ║—            |  |
|     |               |                         |                                                    |             |                     |             |                                |                |        | _                            | AGE | PROTO<br>05.13.24 | PROTO<br>06.12.24 | TOP<br>06.24.24 |  |
| РОМ | DESCRIPTION   |                         |                                                    |             |                     |             |                                |                |        | TOL +                        |     | REQUEST           | SAMPLE            | REQUEST         |  |
| 1   | FRONT LENG    |                         |                                                    | DÀI ÁO TỪ   | CAO VAI Đ           | ÉN LAI      |                                |                |        | 1/2                          |     | 30                | 30                | 30              |  |
| 2   | NECK BAND H   |                         |                                                    | CAO BO CỔ   | ,<br>)              |             |                                |                |        | 1/8                          |     | 7/8               | 7/8               | 7/8             |  |
| 3   |               | (SEAM TO SEAM)          |                                                    | NGANG CỔ    | TỪ ĐM ĐẾ            | N ÐM        |                                |                |        | 1/2                          |     | 8 5/8             | 8 1/4             | 8 1/4           |  |
| 4   |               | DROP (HPS TO EDGE OF BA | ND)                                                | HẠ CỔ TRƯ   | ƯỚC TỪ CA           | D VAI ĐẾN Đ | ЭМ                             |                |        | 1/4                          |     | 4 3/8             | 4 1/4             | 4 1/4           |  |
| 5   |               | ROP (HPS TO EDGE OF BAN |                                                    | HẠ CỔ TRU   | ƯỚC TỪ CA           | O VAI ĐẾN   | ÐΜ                             |                |        | 1/8                          |     | 1                 | 1 1/4             | 1 1/4           |  |
| 6   |               | ULDER (SEAM TO SEAM)    |                                                    | NGANG V.    | AI TỪ ĐM Đ          | ÊN ĐM       |                                |                |        | 1/2                          |     | 20 1/4            | 20 1/8            | 20 1/8          |  |
| 7   | ACROSS CHE    | ST (1" DOWN FROM UNDERA | ARM)                                               | NGANG N     | IGỰC DƯỚI           | NÁCH 1"     |                                |                |        | 1/2                          |     | 24 3/8            | 24 1/8            | 24 1/8          |  |
| 8   | BOTTOM OPE    | •                       | ,                                                  | NGANG L     | AI                  |             |                                |                |        | 1/2                          |     | 23 7/8            | 23 1/2            | 23 1/2          |  |
| 9   | ARMHOLE ST    | RAIGHT                  |                                                    | NÁCH ĐO     | THÅNG               |             |                                |                |        | 1/2                          |     | 11 1/2            | 12 1/8            | 12 1/8          |  |
| 10  | BICEP (1" DO\ | WN FROM UNDERARM)       |                                                    | BÅP TAY -   | DƯỚI NÁC            | H 1"        |                                |                |        | 3/8                          |     | 9 3/4             | 9 3/4             | 9 3/4           |  |
| 11  | HEM CUFF HE   | EIGHT                   |                                                    | CAO LAI     | ÁO                  |             |                                |                |        | 1/2                          |     | 7/8               | 7/8               | 7/8             |  |
| 12  | SLEEVE LENG   | TH FROM SHOULDER SEAM   | 1                                                  | DÀI TAY     | TỪ ĐẦU VA           | AI          |                                |                |        | 1/4                          |     | 25 1/8            | 25 3/8            | 25 3/8          |  |
| 13  | SLEEVE OPE    | NING (RELAXED)          |                                                    | CỬA TAY     | 7 - ĐO THƯ          | ÒNG         |                                |                |        | 1/4                          |     | 3 3/4             | 3 1/2             | 3 1/2           |  |
| 14  | SLEEVE CUFF   | HEIGHT                  |                                                    | CAO BO      | LAI                 |             |                                |                |        | 1/8                          |     | 2                 | 2                 | 2               |  |
|     |               |                         |                                                    |             |                     |             |                                |                |        |                              |     |                   |                   |                 |  |
|     |               |                         |                                                    |             |                     |             |                                |                |        |                              |     |                   |                   |                 |  |
|     |               |                         |                                                    |             |                     |             |                                |                |        |                              |     |                   |                   |                 |  |
|     |               |                         |                                                    |             |                     |             |                                |                |        |                              |     |                   |                   |                 |  |
|     |               |                         |                                                    |             |                     |             |                                |                |        |                              |     |                   |                   |                 |  |
|     |               |                         |                                                    |             |                     |             |                                |                |        |                              |     |                   |                   |                 |  |
|     |               |                         |                                                    |             |                     |             |                                |                |        |                              |     |                   |                   |                 |  |
|     |               |                         |                                                    |             |                     |             |                                |                |        |                              |     |                   |                   |                 |  |