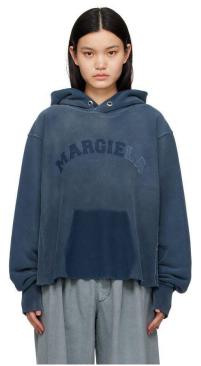

### **COLOR/TREATMENT:**

- **RED:** PANTONE 18-1658 TCX Pompeian Red WITH ACID WASH AS SUMMER 1
- **DECORATION:** MATCHES BACK TO ORIGINAL COLOR

PANTONE<sup>®</sup> 18-1658 TCX Pompeian Red

COLORWAY

Colorway: Red Ground:

Pantone 18-1658 TCX Pompeian Red WITH ACID WASH AS SUMMER 1

**Front Decoration:** 

Acid treatment shadow effect - ground color matching original color standard

**Back Decoration:** 