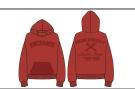

## **COVER REMARKS:**

5/13/24 TP SENT - FACTORY TO DEVELOP PATTERN & LAUNCH PROTO SAMPLE

| STYLE#     | EN1024MH01       | STYLE NAME  | PARTS & SERVICES HOODIE | CATEGORY           | HOODIE               | SKETCH              |
|------------|------------------|-------------|-------------------------|--------------------|----------------------|---------------------|
| SEASON     | FALL/AUSTIN 2024 | XF          | 7/31/24                 | FABRIC DESCRIPTION | 420GSM COTTON FLEECE |                     |
| FACTORY    | UA               | STAGE       | PROTO                   | FABRIC CONTENT     | 100% COTTON          | ENCHANTE SERVICE CV |
| SIZE RANGE | XS-XXL           | SAMPLE SIZE | LARGE                   | TP BY:             | HP                   |                     |

TOP STITCH ON EITHER SIDE OF CUFF TRIM SEAM

AND HEM TRIM SEAM

**TREATMENT** 

MORE INTRICATE DETAILS

(GREY) FILLED CHAIN STITCH

APPLIQUE DECORATION SHADOW EFFECT POST ACID TREATMENT

FILLED CHAIN STITCH

| STYLE#     | EN1024MH01       | STYLE NAME  | PARTS & SERVICES HOODIE | CATEGORY           | HOODIE               | SKETCH                                                                                                                                                                                                                                                                                                                                                                                                                                                                                                                                                                                                                                                                                                                                                                                                                                                                                                                                                                                                                                                                                                                                                                                                                                                                                                                                                                                                                                                                                                                                                                                                                                                                                                                                                                                                                                                                                                                                                                                                                                                                                                                         |
|------------|------------------|-------------|-------------------------|--------------------|----------------------|--------------------------------------------------------------------------------------------------------------------------------------------------------------------------------------------------------------------------------------------------------------------------------------------------------------------------------------------------------------------------------------------------------------------------------------------------------------------------------------------------------------------------------------------------------------------------------------------------------------------------------------------------------------------------------------------------------------------------------------------------------------------------------------------------------------------------------------------------------------------------------------------------------------------------------------------------------------------------------------------------------------------------------------------------------------------------------------------------------------------------------------------------------------------------------------------------------------------------------------------------------------------------------------------------------------------------------------------------------------------------------------------------------------------------------------------------------------------------------------------------------------------------------------------------------------------------------------------------------------------------------------------------------------------------------------------------------------------------------------------------------------------------------------------------------------------------------------------------------------------------------------------------------------------------------------------------------------------------------------------------------------------------------------------------------------------------------------------------------------------------------|
| SEASON     | FALL/AUSTIN 2024 | XF          | 7/31/24                 | FABRIC DESCRIPTION | 420GSM COTTON FLEECE |                                                                                                                                                                                                                                                                                                                                                                                                                                                                                                                                                                                                                                                                                                                                                                                                                                                                                                                                                                                                                                                                                                                                                                                                                                                                                                                                                                                                                                                                                                                                                                                                                                                                                                                                                                                                                                                                                                                                                                                                                                                                                                                                |
| FACTORY    | UA               | STAGE       | PROTO                   | FABRIC CONTENT     | 100% COTTON          | ENCHANTE SHORE SELECTION OF SHOR |
| SIZE RANGE | XS-XXL           | SAMPLE SIZE | LARGE                   | TP BY:             | HP                   |                                                                                                                                                                                                                                                                                                                                                                                                                                                                                                                                                                                                                                                                                                                                                                                                                                                                                                                                                                                                                                                                                                                                                                                                                                                                                                                                                                                                                                                                                                                                                                                                                                                                                                                                                                                                                                                                                                                                                                                                                                                                                                                                |

14"

ARTWORK

APPLIQUE DECORATION SHADOW **EFFECT POST ACID TREATMENT** 

FRONT DECORATION:

FILLED CHAIN STITCH

**BACK DECORATION** 

2 1/4"

12

**DECORATION** "SHADOW" EFFECT FROM ARTWORK APPLIQUE BEING REMOVED AFTER ACID TREATMENT

10 1/2"

DECORATION "SHADOW" EFFECT FROM ARTWORK APPLIQUE BEING REMOVED AFTER ACID TREATMENT - "PARTS & SERVICES"

MORE INTRICATE DETAILS - WRENCH AND TEXT BELOW IN CHAINSTITCH