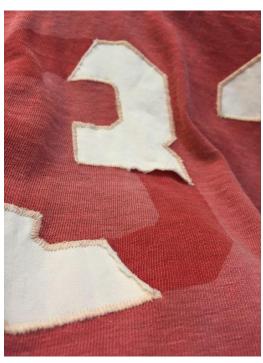

**DECORATION** "SHADOW" EFFECT FROM ARTWORK APPLIQUE BEING REMOVED AFTER ACID TREATMENT

10 1/2"

DECORATION "SHADOW" EFFECT FROM ARTWORK APPLIQUE BEING REMOVED AFTER ACID TREATMENT - "PARTS & SERVICES"

MORE INTRICATE DETAILS - WRENCH AND TEXT BELOW IN CHAINSTITCH

#### REFERENCE

FOLLOW REFERENCE SAMPLE FOR SHADOW EFFECT - NO APPLIQUE LEFT ON FINISHED GARMENT POST ACID TREATMENT

| STYLE#     | EN1024MH01       | STYLE NAME  | PARTS & SERVICES HOODIE | CATEGORY           | HOODIE               |
|------------|------------------|-------------|-------------------------|--------------------|----------------------|
| SEASON     | FALL/AUSTIN 2024 | XF          | 7/31/24                 | FABRIC DESCRIPTION | 420GSM COTTON FLEECE |
| FACTORY    | UA               | STAGE       | PROTO                   | FABRIC CONTENT     | 100% COTTON          |
| SIZE RANGE | XS-XXL           | SAMPLE SIZE | LARGE                   | TP BY:             | НР                   |