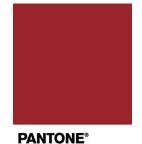

### **COLOR/TREATMENT:**

- **RED:** PANTONE 18-1658 TCX Pompeian Red WITH ACID WASH AS SUMMER 1
- **DECORATION:** MATCHES BACK TO ORIGINAL COLOR

PANTONE<sup>®</sup> 18-1658 TCX Pompeian Red

COLORWAY

Colorway: Red Ground:

Pantone 18-1658 TCX Pompeian Red WITH ACID WASH AS SUMMER 1

**Front Decoration:** 

Acid treatment shadow effect - ground color matching original color standard

**Back Decoration:** 

Acid treatment shadow effect - ground color matching original color standard Filled chain stitch - shiny thread DTM ground color **PRE** acid wash as

Summer 1

PANTONE® 18-1658 TCX Pompeian Red

|              | / 🚺 .                    |                 |                                                                                     |                   |         |          |        |                   |                            |                                           |            |             |              |
|--------------|--------------------------|-----------------|-------------------------------------------------------------------------------------|-------------------|---------|----------|--------|-------------------|----------------------------|-------------------------------------------|------------|-------------|--------------|
| STY          | YLE#                     | EN102           | 4MH01 STY                                                                           | YLE NAME          | PARTS 8 | SERVICES | HOODIE | CATE              | EGORY                      | нос                                       | ODIE       | SI          | КЕТСН        |
| SEA          | ASON                     | FALL/AUS        | STIN 2024                                                                           | XF                |         | 7/31/24  |        | FABRIC DI         | ESCRIPTION                 | 420GSM COT                                | TON FLEECE |             |              |
| FAC          | TORY                     | U               | A                                                                                   | STAGE             |         | PROTO    |        | FABRIC            | CONTENT                    | 100% C                                    | COTTON     | ENCHANTE    | Audin, Taxas |
| SIZE I       | RANGE                    | XS-             | XXL SAI                                                                             | MPLE SIZE         |         | LARGE    |        | TP                | BY:                        | F                                         | IP         |             | 333-1909     |
| SELF         |                          |                 |                                                                                     | сомво             |         |          |        |                   | LINING                     |                                           |            |             |              |
| CUTTING DIRE | ECTION                   |                 |                                                                                     | CUTTING DIRE      | CTION   |          |        |                   | CUTTING DIREC              | CTION                                     |            |             |              |
| PLACEMENT    |                          |                 |                                                                                     | PLACEMENT         |         |          |        |                   | PLACEMENT                  |                                           |            |             |              |
| TREATMENT    |                          |                 |                                                                                     | TREATMENT         |         |          |        |                   | TREATMENT                  |                                           |            |             |              |
| SAMPLE NOTES | / CALLOUTS               |                 |                                                                                     |                   |         |          |        |                   |                            | 1                                         | 2          | 3           | 4            |
|              |                          |                 |                                                                                     |                   |         |          |        |                   | COLOR NAME                 | Red                                       |            |             |              |
|              |                          |                 |                                                                                     |                   |         |          |        |                   |                            | Pantone 18-1658<br>TCX                    |            |             |              |
|              |                          |                 |                                                                                     |                   |         |          |        |                   |                            |                                           |            |             |              |
|              |                          |                 | CUTTIN                                                                              | IG MATERIAL(S)    |         |          |        |                   |                            |                                           | COLOR OF   | <del></del> |              |
| ITEM         | CONTENT                  | ARTICLE #       | DESCRIPTION                                                                         | SUPPLIER          | WIDTH   | YIELD    | UOM    | PLAC              | EMENT                      | 1                                         | 2          | 3           | 4            |
| SELF         | 100% COTTON              | VTK5971B        | Cotton Fleece (420 GSM) - Summ<br>1 acid treament                                   | ner UA            | 72"     |          |        | Bodice, Sle       | eeves, Hood                | Red<br>(DTM Pantone<br>18-1658 TCX)       |            |             |              |
| СОМВО        | 97% COTTON<br>3% SPANDEX | VTK6002-1       | 2x2 Rib (445GSM) - Summer 1 ac<br>treatment                                         | cid UA            | 46"     |          |        | Sleeve Cut        | ff, Hem Band               | Red<br>(DTM Pantone<br>18-1658 TCX)       |            |             |              |
| LINING       |                          |                 |                                                                                     |                   |         |          |        |                   |                            |                                           |            |             |              |
| FUSE         |                          |                 |                                                                                     |                   |         |          |        |                   |                            |                                           |            |             |              |
|              |                          | 1               |                                                                                     | TRIM(S)           | ı       |          |        | Т                 |                            |                                           | COLOR      |             |              |
| ITEM         | IMAGE                    | ARTICLE #       | DESCRIPTION                                                                         | SUPPLIER          | SIZE    | QUANTITY | UOM    | PLAC              | EMENT                      | 1                                         | 2          | 3           | 4            |
| APPLIQUE     |                          | VTK5971B        | Cotton Fleece (420 GSM) - Patcl<br>and kangaroo pocket removed po<br>acid treatment | h<br>ost UA       |         |          |        | FRON <sup>-</sup> | T / BACK                   | Red<br>(DTM Pantone<br>18-1658 TCX)       |            |             |              |
| THREAD       |                          | Factory Sourced | Thread                                                                              | Factory Sourced   |         |          |        | All Sewing        | / Topstitching             | Shiny Red<br>(DTM Pantone<br>18-1658 TCX) |            |             |              |
|              |                          |                 |                                                                                     |                   |         |          |        |                   |                            |                                           |            |             |              |
|              |                          |                 |                                                                                     |                   |         |          |        |                   |                            |                                           |            |             |              |
|              | 1                        | <b>'</b>        | LABELS + HAI                                                                        | NGTAGS + PACKAGIN | G       | 1        |        | ·                 |                            |                                           | COLOR      | OF TRIM     | <b>,</b>     |
| ITEM         | IMAGE                    | ARTICLE #       | DESCRIPTION                                                                         | SUPPLIER          | SIZE    | QUANTITY | UOM    | PLAC              | EMENT                      | 1                                         | 2          | 3           | 4            |
| LABEL        |                          | TBC             | Enchante Woven Label                                                                | TBC               | TBC     | 1        | Units  | 1 x C             | B Neck                     |                                           |            |             |              |
| LABEL        |                          | TBC             | Enchante Care Label - Alpha                                                         | TBC               | TBC     | 1        | Units  | 1 x Wear          | er's Left SS<br>bel Guide) |                                           |            |             |              |
| PACKAGING    |                          |                 | Poly Bag - Updated Logo                                                             | Factory Sourced   |         | 1        | Units  |                   |                            |                                           |            |             |              |