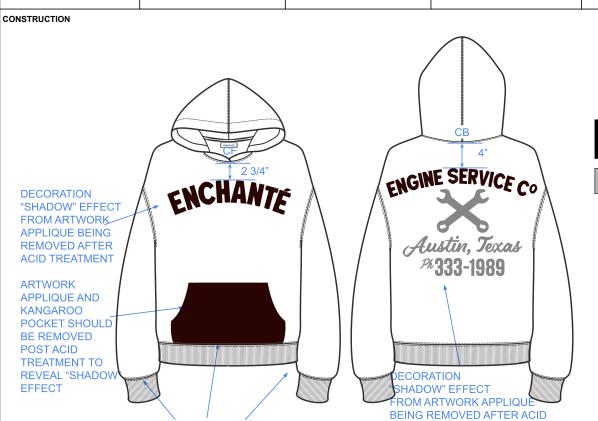

TOP STITCH ON EITHER SIDE OF CUFF TRIM SEAM

AND HEM TRIM SEAM

**TREATMENT** 

MORE INTRICATE DETAILS

(GREY) FILLED CHAIN STITCH

APPLIQUE DECORATION SHADOW EFFECT POST ACID TREATMENT

FILLED CHAIN STITCH

| STYLE#     | EN1024MH01       | STYLE NAME  | PARTS & SERVICES HOODIE | CATEGORY           | HOODIE               | SKETCH                                                                                                                                                                                                                                                                                                                                                                                                                                                                                                                                                                                                                                                                                                                                                                                                                                                                                                                                                                                                                                                                                                                                                                                                                                                                                                                                                                                                                                                                                                                                                                                                                                                                                                                                                                                                                                                                                                                                                                                                                                                                                                                         |
|------------|------------------|-------------|-------------------------|--------------------|----------------------|--------------------------------------------------------------------------------------------------------------------------------------------------------------------------------------------------------------------------------------------------------------------------------------------------------------------------------------------------------------------------------------------------------------------------------------------------------------------------------------------------------------------------------------------------------------------------------------------------------------------------------------------------------------------------------------------------------------------------------------------------------------------------------------------------------------------------------------------------------------------------------------------------------------------------------------------------------------------------------------------------------------------------------------------------------------------------------------------------------------------------------------------------------------------------------------------------------------------------------------------------------------------------------------------------------------------------------------------------------------------------------------------------------------------------------------------------------------------------------------------------------------------------------------------------------------------------------------------------------------------------------------------------------------------------------------------------------------------------------------------------------------------------------------------------------------------------------------------------------------------------------------------------------------------------------------------------------------------------------------------------------------------------------------------------------------------------------------------------------------------------------|
| SEASON     | FALL/AUSTIN 2024 | XF          | 7/31/24                 | FABRIC DESCRIPTION | 420GSM COTTON FLEECE |                                                                                                                                                                                                                                                                                                                                                                                                                                                                                                                                                                                                                                                                                                                                                                                                                                                                                                                                                                                                                                                                                                                                                                                                                                                                                                                                                                                                                                                                                                                                                                                                                                                                                                                                                                                                                                                                                                                                                                                                                                                                                                                                |
| FACTORY    | UA               | STAGE       | PROTO                   | FABRIC CONTENT     | 100% COTTON          | ENCHANTE SHORE SELECTION OF SHOR |
| SIZE RANGE | XS-XXL           | SAMPLE SIZE | LARGE                   | TP BY:             | HP                   |                                                                                                                                                                                                                                                                                                                                                                                                                                                                                                                                                                                                                                                                                                                                                                                                                                                                                                                                                                                                                                                                                                                                                                                                                                                                                                                                                                                                                                                                                                                                                                                                                                                                                                                                                                                                                                                                                                                                                                                                                                                                                                                                |

14"

ARTWORK

APPLIQUE DECORATION SHADOW **EFFECT POST ACID TREATMENT** 

FRONT DECORATION:

FILLED CHAIN STITCH

**BACK DECORATION** 

2 1/4"

12

**DECORATION** "SHADOW" EFFECT FROM ARTWORK APPLIQUE BEING REMOVED AFTER ACID TREATMENT

10 1/2"

DECORATION "SHADOW" EFFECT FROM ARTWORK APPLIQUE BEING REMOVED AFTER ACID TREATMENT - "PARTS & SERVICES"

MORE INTRICATE DETAILS - WRENCH AND TEXT BELOW IN CHAINSTITCH

#### REFERENCE

FOLLOW REFERENCE SAMPLE FOR SHADOW EFFECT - NO APPLIQUE LEFT ON FINISHED GARMENT POST ACID TREATMENT

| STYLE#     | EN1024MH01       | STYLE NAME  | PARTS & SERVICES HOODIE | CATEGORY           | HOODIE               |
|------------|------------------|-------------|-------------------------|--------------------|----------------------|
| SEASON     | FALL/AUSTIN 2024 | XF          | 7/31/24                 | FABRIC DESCRIPTION | 420GSM COTTON FLEECE |
| FACTORY    | UA               | STAGE       | PROTO                   | FABRIC CONTENT     | 100% COTTON          |
| SIZE RANGE | XS-XXL           | SAMPLE SIZE | LARGE                   | TP BY:             | НР                   |