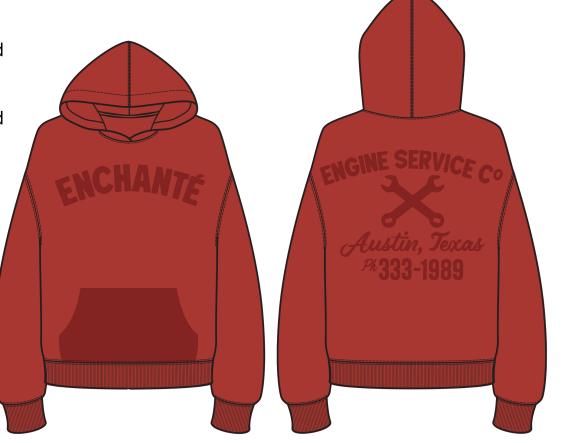

## **COVER REMARKS:**

5/13/24 TP SENT - FACTORY TO DEVELOP PATTERN & LAUNCH PROTO SAMPLE

| STYLE#     | EN1024MH01       | STYLE NAME  | PARTS & SERVICES HOODIE | CATEGORY           | HOODIE               | SKETCH              |
|------------|------------------|-------------|-------------------------|--------------------|----------------------|---------------------|
| SEASON     | FALL/AUSTIN 2024 | XF          | 7/31/24                 | FABRIC DESCRIPTION | 420GSM COTTON FLEECE |                     |
| FACTORY    | UA               | STAGE       | PROTO                   | FABRIC CONTENT     | 100% COTTON          | ENCHANTE SERVICE CV |
| SIZE RANGE | XS-XXL           | SAMPLE SIZE | LARGE                   | TP BY:             | HP                   |                     |

COLORWAY

Colorway: Red Ground:

Pantone 18-1658 TCX Pompeian Red WITH ACID WASH AS SUMMER 1

**Front Decoration:** 

Acid treatment shadow effect - ground color matching original color standard

**Back Decoration:** 

Acid treatment shadow effect - ground color matching original color standard Filled chain stitch - shiny thread DTM ground color **PRE** acid wash as

Summer 1

PANTONE® 18-1658 TCX Pompeian Red

|              | / 🚺 .                    |                 |                                                                                     |                   |         |          |        |                   |                            |                                           |            |             |              |
|--------------|--------------------------|-----------------|-------------------------------------------------------------------------------------|-------------------|---------|----------|--------|-------------------|----------------------------|-------------------------------------------|------------|-------------|--------------|
| STY          | YLE#                     | EN102           | 4MH01 STY                                                                           | YLE NAME          | PARTS 8 | SERVICES | HOODIE | CATE              | EGORY                      | нос                                       | ODIE       | SI          | КЕТСН        |
| SEA          | ASON                     | FALL/AUS        | STIN 2024                                                                           | XF                |         | 7/31/24  |        | FABRIC DI         | ESCRIPTION                 | 420GSM COT                                | TON FLEECE |             |              |
| FAC          | TORY                     | U               | A                                                                                   | STAGE             |         | PROTO    |        | FABRIC            | CONTENT                    | 100% C                                    | COTTON     | ENCHANTE    | Audin, Taxas |
| SIZE I       | RANGE                    | XS-             | XXL SAI                                                                             | MPLE SIZE         |         | LARGE    |        | TP                | BY:                        | F                                         | IP         |             | 333-1909     |
| SELF         |                          |                 |                                                                                     | сомво             |         |          |        |                   | LINING                     |                                           |            |             |              |
| CUTTING DIRE | ECTION                   |                 |                                                                                     | CUTTING DIRE      | CTION   |          |        |                   | CUTTING DIREC              | CTION                                     |            |             |              |
| PLACEMENT    |                          |                 |                                                                                     | PLACEMENT         |         |          |        |                   | PLACEMENT                  |                                           |            |             |              |
| TREATMENT    |                          |                 |                                                                                     | TREATMENT         |         |          |        |                   | TREATMENT                  |                                           |            |             |              |
| SAMPLE NOTES | / CALLOUTS               |                 |                                                                                     |                   |         |          |        |                   |                            | 1                                         | 2          | 3           | 4            |
|              |                          |                 |                                                                                     |                   |         |          |        |                   | COLOR NAME                 | Red                                       |            |             |              |
|              |                          |                 |                                                                                     |                   |         |          |        |                   |                            | Pantone 18-1658<br>TCX                    |            |             |              |
|              |                          |                 |                                                                                     |                   |         |          |        |                   |                            |                                           |            |             |              |
|              |                          |                 | CUTTIN                                                                              | IG MATERIAL(S)    |         |          |        |                   |                            |                                           | COLOR OF   | <del></del> |              |
| ITEM         | CONTENT                  | ARTICLE #       | DESCRIPTION                                                                         | SUPPLIER          | WIDTH   | YIELD    | UOM    | PLAC              | EMENT                      | 1                                         | 2          | 3           | 4            |
| SELF         | 100% COTTON              | VTK5971B        | Cotton Fleece (420 GSM) - Summ<br>1 acid treament                                   | ner UA            | 72"     |          |        | Bodice, Sle       | eeves, Hood                | Red<br>(DTM Pantone<br>18-1658 TCX)       |            |             |              |
| СОМВО        | 97% COTTON<br>3% SPANDEX | VTK6002-1       | 2x2 Rib (445GSM) - Summer 1 ac<br>treatment                                         | cid UA            | 46"     |          |        | Sleeve Cut        | ff, Hem Band               | Red<br>(DTM Pantone<br>18-1658 TCX)       |            |             |              |
| LINING       |                          |                 |                                                                                     |                   |         |          |        |                   |                            |                                           |            |             |              |
| FUSE         |                          |                 |                                                                                     |                   |         |          |        |                   |                            |                                           |            |             |              |
|              |                          | 1               |                                                                                     | TRIM(S)           | ı       |          |        | Т                 |                            |                                           | COLOR      |             |              |
| ITEM         | IMAGE                    | ARTICLE #       | DESCRIPTION                                                                         | SUPPLIER          | SIZE    | QUANTITY | UOM    | PLAC              | EMENT                      | 1                                         | 2          | 3           | 4            |
| APPLIQUE     |                          | VTK5971B        | Cotton Fleece (420 GSM) - Patcl<br>and kangaroo pocket removed po<br>acid treatment | h<br>ost UA       |         |          |        | FRON <sup>-</sup> | T / BACK                   | Red<br>(DTM Pantone<br>18-1658 TCX)       |            |             |              |
| THREAD       |                          | Factory Sourced | Thread                                                                              | Factory Sourced   |         |          |        | All Sewing        | / Topstitching             | Shiny Red<br>(DTM Pantone<br>18-1658 TCX) |            |             |              |
|              |                          |                 |                                                                                     |                   |         |          |        |                   |                            |                                           |            |             |              |
|              |                          |                 |                                                                                     |                   |         |          |        |                   |                            |                                           |            |             |              |
|              | 1                        | <b>'</b>        | LABELS + HAI                                                                        | NGTAGS + PACKAGIN | G       | 1        |        | ·                 |                            |                                           | COLOR      | OF TRIM     | <b>,</b>     |
| ITEM         | IMAGE                    | ARTICLE #       | DESCRIPTION                                                                         | SUPPLIER          | SIZE    | QUANTITY | UOM    | PLAC              | EMENT                      | 1                                         | 2          | 3           | 4            |
| LABEL        |                          | TBC             | Enchante Woven Label                                                                | TBC               | TBC     | 1        | Units  | 1 x C             | B Neck                     |                                           |            |             |              |
| LABEL        |                          | TBC             | Enchante Care Label - Alpha                                                         | TBC               | TBC     | 1        | Units  | 1 x Wear          | er's Left SS<br>bel Guide) |                                           |            |             |              |
| PACKAGING    |                          |                 | Poly Bag - Updated Logo                                                             | Factory Sourced   |         | 1        | Units  |                   |                            |                                           |            |             |              |