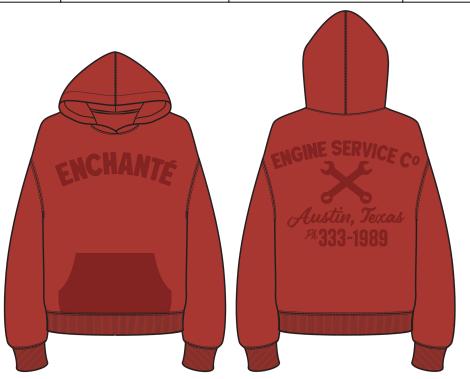

## **COVER REMARKS:**

5/13/24 TP SENT - FACTORY TO DEVELOP PATTERN & LAUNCH PROTO SAMPLE

| STYLE#     | EN1024MH01       | STYLE NAME  | PARTS & SERVICES HOODIE | CATEGORY           | HOODIE               | SKETCH              |
|------------|------------------|-------------|-------------------------|--------------------|----------------------|---------------------|
| SEASON     | FALL/AUSTIN 2024 | XF          | 7/31/24                 | FABRIC DESCRIPTION | 420GSM COTTON FLEECE |                     |
| FACTORY    | UA               | STAGE       | PROTO                   | FABRIC CONTENT     | 100% COTTON          | ENCHANTE SERVICE CV |
| SIZE RANGE | XS-XXL           | SAMPLE SIZE | LARGE                   | TP BY:             | HP                   |                     |

COLORWAY

Colorway: Red Ground:

Pantone 18-1658 TCX Pompeian Red WITH ACID WASH AS SUMMER 1

**Front Decoration:** 

Acid treatment shadow effect - ground color matching original color standard

**Back Decoration:** 

Acid treatment shadow effect - ground color matching original color standard Filled chain stitch - shiny thread DTM ground color **PRE** acid wash as

Summer 1

PANTONE® 18-1658 TCX Pompeian Red

|              | / 🚺 .                    |                 |                                                                                     |                   |         |          |        |                   |                            |                                           |            |             |              |
|--------------|--------------------------|-----------------|-------------------------------------------------------------------------------------|-------------------|---------|----------|--------|-------------------|----------------------------|-------------------------------------------|------------|-------------|--------------|
| STY          | YLE#                     | EN102           | 4MH01 STY                                                                           | YLE NAME          | PARTS 8 | SERVICES | HOODIE | CATE              | EGORY                      | нос                                       | ODIE       | SI          | КЕТСН        |
| SEA          | ASON                     | FALL/AUS        | STIN 2024                                                                           | XF                |         | 7/31/24  |        | FABRIC DI         | ESCRIPTION                 | 420GSM COT                                | TON FLEECE |             |              |
| FAC          | TORY                     | U               | A                                                                                   | STAGE             |         | PROTO    |        | FABRIC            | CONTENT                    | 100% C                                    | COTTON     | ENCHANTE    | Audin, Taxas |
| SIZE I       | RANGE                    | XS-             | XXL SAI                                                                             | MPLE SIZE         |         | LARGE    |        | TP                | BY:                        | F                                         | IP         |             | 333-1909     |
| SELF         |                          |                 |                                                                                     | сомво             |         |          |        |                   | LINING                     |                                           |            |             |              |
| CUTTING DIRE | ECTION                   |                 |                                                                                     | CUTTING DIRE      | CTION   |          |        |                   | CUTTING DIREC              | CTION                                     |            |             |              |
| PLACEMENT    |                          |                 |                                                                                     | PLACEMENT         |         |          |        |                   | PLACEMENT                  |                                           |            |             |              |
| TREATMENT    |                          |                 |                                                                                     | TREATMENT         |         |          |        |                   | TREATMENT                  |                                           |            |             |              |
| SAMPLE NOTES | / CALLOUTS               |                 |                                                                                     |                   |         |          |        |                   |                            | 1                                         | 2          | 3           | 4            |
|              |                          |                 |                                                                                     |                   |         |          |        |                   | COLOR NAME                 | Red                                       |            |             |              |
|              |                          |                 |                                                                                     |                   |         |          |        |                   |                            | Pantone 18-1658<br>TCX                    |            |             |              |
|              |                          |                 |                                                                                     |                   |         |          |        |                   |                            |                                           |            |             |              |
|              |                          |                 | CUTTIN                                                                              | IG MATERIAL(S)    |         |          |        |                   |                            |                                           | COLOR OF   | <del></del> |              |
| ITEM         | CONTENT                  | ARTICLE #       | DESCRIPTION                                                                         | SUPPLIER          | WIDTH   | YIELD    | UOM    | PLAC              | EMENT                      | 1                                         | 2          | 3           | 4            |
| SELF         | 100% COTTON              | VTK5971B        | Cotton Fleece (420 GSM) - Summ<br>1 acid treament                                   | ner UA            | 72"     |          |        | Bodice, Sle       | eeves, Hood                | Red<br>(DTM Pantone<br>18-1658 TCX)       |            |             |              |
| СОМВО        | 97% COTTON<br>3% SPANDEX | VTK6002-1       | 2x2 Rib (445GSM) - Summer 1 ac<br>treatment                                         | cid UA            | 46"     |          |        | Sleeve Cut        | ff, Hem Band               | Red<br>(DTM Pantone<br>18-1658 TCX)       |            |             |              |
| LINING       |                          |                 |                                                                                     |                   |         |          |        |                   |                            |                                           |            |             |              |
| FUSE         |                          |                 |                                                                                     |                   |         |          |        |                   |                            |                                           |            |             |              |
|              |                          | 1               |                                                                                     | TRIM(S)           | ı       |          |        | Т                 |                            |                                           | COLOR      |             |              |
| ITEM         | IMAGE                    | ARTICLE #       | DESCRIPTION                                                                         | SUPPLIER          | SIZE    | QUANTITY | UOM    | PLAC              | EMENT                      | 1                                         | 2          | 3           | 4            |
| APPLIQUE     |                          | VTK5971B        | Cotton Fleece (420 GSM) - Patcl<br>and kangaroo pocket removed po<br>acid treatment | h<br>ost UA       |         |          |        | FRON <sup>-</sup> | T / BACK                   | Red<br>(DTM Pantone<br>18-1658 TCX)       |            |             |              |
| THREAD       |                          | Factory Sourced | Thread                                                                              | Factory Sourced   |         |          |        | All Sewing        | / Topstitching             | Shiny Red<br>(DTM Pantone<br>18-1658 TCX) |            |             |              |
|              |                          |                 |                                                                                     |                   |         |          |        |                   |                            |                                           |            |             |              |
|              |                          |                 |                                                                                     |                   |         |          |        |                   |                            |                                           |            |             |              |
|              | 1                        | <b>'</b>        | LABELS + HAI                                                                        | NGTAGS + PACKAGIN | G       | 1        |        | ·                 |                            |                                           | COLOR      | OF TRIM     | <b>,</b>     |
| ITEM         | IMAGE                    | ARTICLE #       | DESCRIPTION                                                                         | SUPPLIER          | SIZE    | QUANTITY | UOM    | PLAC              | EMENT                      | 1                                         | 2          | 3           | 4            |
| LABEL        |                          | TBC             | Enchante Woven Label                                                                | TBC               | TBC     | 1        | Units  | 1 x C             | B Neck                     |                                           |            |             |              |
| LABEL        |                          | TBC             | Enchante Care Label - Alpha                                                         | TBC               | TBC     | 1        | Units  | 1 x Wear          | er's Left SS<br>bel Guide) |                                           |            |             |              |
| PACKAGING    |                          |                 | Poly Bag - Updated Logo                                                             | Factory Sourced   |         | 1        | Units  |                   |                            |                                           |            |             |              |