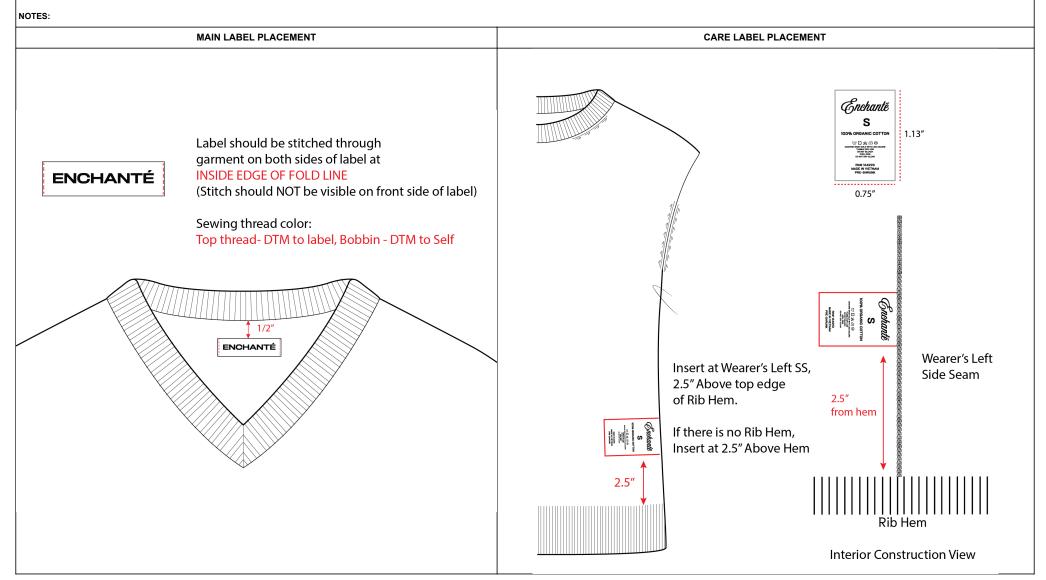

Acid treatment shadow effect - ground color matching original color standard Filled chain stitch - shiny thread DTM ground color **PRE** acid wash as

Summer 1

PANTONE® 18-1658 TCX Pompeian Red

|              | / 🚺 .                    |                 |                                                                                     |                   |         |          |        |                   |                            |                                           |            |             |              |
|--------------|--------------------------|-----------------|-------------------------------------------------------------------------------------|-------------------|---------|----------|--------|-------------------|----------------------------|-------------------------------------------|------------|-------------|--------------|
| STY          | YLE#                     | EN102           | 4MH01 STY                                                                           | YLE NAME          | PARTS 8 | SERVICES | HOODIE | CATE              | EGORY                      | нос                                       | ODIE       | SI          | КЕТСН        |
| SEA          | ASON                     | FALL/AUS        | STIN 2024                                                                           | XF                |         | 7/31/24  |        | FABRIC DI         | ESCRIPTION                 | 420GSM COT                                | TON FLEECE |             |              |
| FAC          | TORY                     | U               | A                                                                                   | STAGE             |         | PROTO    |        | FABRIC            | CONTENT                    | 100% C                                    | COTTON     | ENCHANTE    | Audin, Taxas |
| SIZE I       | RANGE                    | XS-             | XXL SAI                                                                             | MPLE SIZE         |         | LARGE    |        | TP                | BY:                        | F                                         | IP         |             | 333-1909     |
| SELF         |                          |                 |                                                                                     | сомво             |         |          |        |                   | LINING                     |                                           |            |             |              |
| CUTTING DIRE | ECTION                   |                 |                                                                                     | CUTTING DIRE      | CTION   |          |        |                   | CUTTING DIREC              | CTION                                     |            |             |              |
| PLACEMENT    |                          |                 |                                                                                     | PLACEMENT         |         |          |        |                   | PLACEMENT                  |                                           |            |             |              |
| TREATMENT    |                          |                 |                                                                                     | TREATMENT         |         |          |        |                   | TREATMENT                  |                                           |            |             |              |
| SAMPLE NOTES | / CALLOUTS               |                 |                                                                                     |                   |         |          |        |                   |                            | 1                                         | 2          | 3           | 4            |
|              |                          |                 |                                                                                     |                   |         |          |        |                   | COLOR NAME                 | Red                                       |            |             |              |
|              |                          |                 |                                                                                     |                   |         |          |        |                   |                            | Pantone 18-1658<br>TCX                    |            |             |              |
|              |                          |                 |                                                                                     |                   |         |          |        |                   |                            |                                           |            |             |              |
|              |                          |                 | CUTTIN                                                                              | IG MATERIAL(S)    |         |          |        |                   |                            |                                           | COLOR OF   | <del></del> |              |
| ITEM         | CONTENT                  | ARTICLE #       | DESCRIPTION                                                                         | SUPPLIER          | WIDTH   | YIELD    | UOM    | PLAC              | EMENT                      | 1                                         | 2          | 3           | 4            |
| SELF         | 100% COTTON              | VTK5971B        | Cotton Fleece (420 GSM) - Summ<br>1 acid treament                                   | ner UA            | 72"     |          |        | Bodice, Sle       | eeves, Hood                | Red<br>(DTM Pantone<br>18-1658 TCX)       |            |             |              |
| СОМВО        | 97% COTTON<br>3% SPANDEX | VTK6002-1       | 2x2 Rib (445GSM) - Summer 1 ac<br>treatment                                         | cid UA            | 46"     |          |        | Sleeve Cut        | ff, Hem Band               | Red<br>(DTM Pantone<br>18-1658 TCX)       |            |             |              |
| LINING       |                          |                 |                                                                                     |                   |         |          |        |                   |                            |                                           |            |             |              |
| FUSE         |                          |                 |                                                                                     |                   |         |          |        |                   |                            |                                           |            |             |              |
|              |                          | 1               |                                                                                     | TRIM(S)           | ı       |          |        | Т                 |                            |                                           | COLOR      |             |              |
| ITEM         | IMAGE                    | ARTICLE #       | DESCRIPTION                                                                         | SUPPLIER          | SIZE    | QUANTITY | UOM    | PLAC              | EMENT                      | 1                                         | 2          | 3           | 4            |
| APPLIQUE     |                          | VTK5971B        | Cotton Fleece (420 GSM) - Patcl<br>and kangaroo pocket removed po<br>acid treatment | h<br>ost UA       |         |          |        | FRON <sup>-</sup> | T / BACK                   | Red<br>(DTM Pantone<br>18-1658 TCX)       |            |             |              |
| THREAD       |                          | Factory Sourced | Thread                                                                              | Factory Sourced   |         |          |        | All Sewing        | / Topstitching             | Shiny Red<br>(DTM Pantone<br>18-1658 TCX) |            |             |              |
|              |                          |                 |                                                                                     |                   |         |          |        |                   |                            |                                           |            |             |              |
|              |                          |                 |                                                                                     |                   |         |          |        |                   |                            |                                           |            |             |              |
|              | 1                        | <b>'</b>        | LABELS + HAI                                                                        | NGTAGS + PACKAGIN | G       | 1        |        | ·                 |                            |                                           | COLOR      | OF TRIM     | <b>,</b>     |
| ITEM         | IMAGE                    | ARTICLE #       | DESCRIPTION                                                                         | SUPPLIER          | SIZE    | QUANTITY | UOM    | PLAC              | EMENT                      | 1                                         | 2          | 3           | 4            |
| LABEL        |                          | TBC             | Enchante Woven Label                                                                | TBC               | TBC     | 1        | Units  | 1 x C             | B Neck                     |                                           |            |             |              |
| LABEL        |                          | TBC             | Enchante Care Label - Alpha                                                         | TBC               | TBC     | 1        | Units  | 1 x Wear          | er's Left SS<br>bel Guide) |                                           |            |             |              |
| PACKAGING    |                          |                 | Poly Bag - Updated Logo                                                             | Factory Sourced   |         | 1        | Units  |                   |                            |                                           |            |             |              |

SKETCH

LABEL GUIDE

| STYLE#     | EN1024MH01       | STYLE NAME  | PARTS & SERVICES HOODIE | CATEGORY           | HOODIE               | SKETCH             |
|------------|------------------|-------------|-------------------------|--------------------|----------------------|--------------------|
| SEASON     | FALL/AUSTIN 2024 | XF          | 7/31/24                 | FABRIC DESCRIPTION | 420GSM COTTON FLEECE |                    |
| FACTORY    | UA               | STAGE       | PROTO                   | FABRIC CONTENT     | 100% COTTON          | ENCHANTE STRUCE CO |
| SIZE RANGE | XS-XXL           | SAMPLE SIZE | LARGE                   | TP BY:             | HP                   |                    |