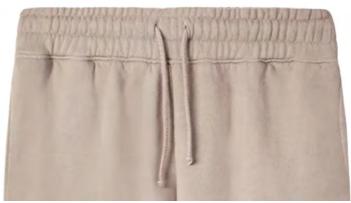

#### REFERENCE

REFERENCE FOR CONTRAST CREAM TOPSTITCH ON WASHED BLACK EFFECT

REFERENCE FOR STANDARD ENCHANTE SWEATPANT CF DRAWCORD + EYELET TUNNEL OPENING

| ST                | STYLE# EN1024MP08 |                          | EN1024MP08 STYLE N |         |          | SWEATPAN           | Г | CAT                  | CATEGORY |        | BOTTOMS |  | SKETCH |  |
|-------------------|-------------------|--------------------------|--------------------|---------|----------|--------------------|---|----------------------|----------|--------|---------|--|--------|--|
| SEASON<br>FACTORY |                   | FALL/AUSTIN 2024         | F                  | 7/31/24 |          | FABRIC DESCRIPTION |   | 420GSM COTTON FLEECE |          | 74/45  |         |  |        |  |
|                   |                   | UA                       | STA                | \GE     |          | PROTO              |   |                      | CONTENT  | 100% C | COTTON  |  |        |  |
| SIZE              | RANGE             | XS-XXL                   | SAMPLE SIZE        |         | MEDIUM   |                    | Т | P BY:                | E        | ΞΤ     |         |  |        |  |
|                   |                   |                          |                    |         |          |                    |   |                      |          |        |         |  |        |  |
|                   |                   |                          |                    | STAGE   | PROTO    |                    |   |                      |          |        |         |  |        |  |
|                   |                   |                          |                    | DATE    | 05.13.24 |                    |   |                      |          |        |         |  |        |  |
| РОМ               | DESCRIPTION       |                          |                    | TOL +/- | REQUEST  |                    |   |                      |          |        |         |  |        |  |
| 1                 | WAISTBAND A       | T TOP EDGE (ON FLAT)     |                    | 1/2     | 15       |                    |   |                      |          |        |         |  |        |  |
| 2                 | WAISTBAND H       | IEIGHT                   |                    | 1/8     | 1 3/4    |                    |   |                      |          |        |         |  |        |  |
| 3                 | POSITION HIP      | FROM TOP WB              |                    | 1/8     | 8        |                    |   |                      |          |        |         |  |        |  |
| 4                 | HIP WIDTH         | WIDTH                    |                    |         | 23       |                    |   |                      |          |        |         |  |        |  |
| 5                 | FRONT RISE -      | FROM TOP OF WB WITHOUT   | GUSSET             | 3/8     | 10 1/2   |                    |   |                      |          |        |         |  |        |  |
| 6                 | BACK RISE - F     | ROM TOP OF WB WITHOUT (  | GUSSET             | 3/8     | 12       |                    |   |                      |          |        |         |  |        |  |
| 7                 | THIGH - AT CR     | OTCH WITHOUT GUSSET      |                    | 1/2     | 13       |                    |   |                      |          |        |         |  |        |  |
| 8                 | KNEE - 13" FR     | OM CROTCH                |                    | 3/8     | 10       |                    |   |                      |          |        |         |  |        |  |
| 9                 | LEG OPENING       | - RELAXED                |                    | 1/4     | 4 1/2    |                    |   |                      |          |        |         |  |        |  |
| 10                | INSEAM            |                          |                    | 1/2     | 30       |                    |   |                      |          |        |         |  |        |  |
| 11                | FRONT POCK        | ET LENGTH                |                    | 1/4     | 6        |                    |   |                      |          |        |         |  |        |  |
| 12                | BACK POCKE        | ACK POCKET WIDTH         |                    | 1/4     | 5 3/4    |                    |   |                      |          |        |         |  |        |  |
| 13                | BACK POCKE        | ACK POCKET HEIGHT        |                    | 1/4     | 1/2      |                    |   |                      |          |        |         |  |        |  |
| 14                | GUSSET WIDT       | GUSSET WIDTH             |                    | 1/8     | 3        |                    |   |                      |          |        |         |  |        |  |
| 15                | HEM HEIGHT        | HEM HEIGHT               |                    | 1/8     | 1        |                    |   |                      |          |        |         |  |        |  |
| 16                | COMBO SEAM        | 1 AT CF FROM WB SEAM     |                    | 1/8     | 3 3/4    |                    |   |                      |          |        |         |  |        |  |
| 17                | COMBO SEAM        | 1 AT CUFF SEAM FROM REGU | ILAR SS            | 1/8     | 1 5/8    |                    |   |                      |          |        |         |  |        |  |
|                   |                   |                          |                    |         |          |                    |   |                      |          |        |         |  |        |  |