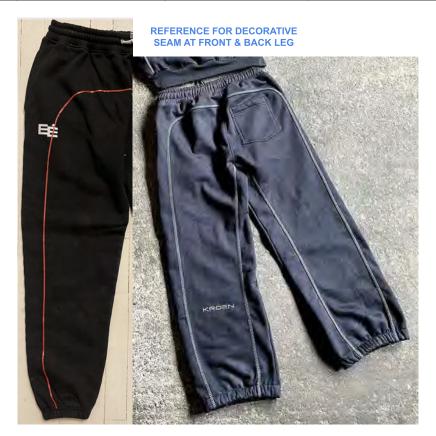

#### REFERENCE

REFERENCE FOR CONTRAST CREAM TOPSTITCH ON WASHED BLACK EFFECT

REFERENCE FOR STANDARD ENCHANTE SWEATPANT CF DRAWCORD + EYELET TUNNEL OPENING

| ST                | STYLE# EN1024MP08 |                          | EN1024MP08 STYLE N |         |          | SWEATPAN           | Г | CAT                  | CATEGORY |        | BOTTOMS |  | SKETCH |  |
|-------------------|-------------------|--------------------------|--------------------|---------|----------|--------------------|---|----------------------|----------|--------|---------|--|--------|--|
| SEASON<br>FACTORY |                   | FALL/AUSTIN 2024         | F                  | 7/31/24 |          | FABRIC DESCRIPTION |   | 420GSM COTTON FLEECE |          | 74/45  |         |  |        |  |
|                   |                   | UA                       | STA                | \GE     |          | PROTO              |   |                      | CONTENT  | 100% C | COTTON  |  |        |  |
| SIZE              | RANGE             | XS-XXL                   | SAMPLE SIZE        |         | MEDIUM   |                    | Т | P BY:                | E        | ΞΤ     |         |  |        |  |
|                   |                   |                          |                    |         |          |                    |   |                      |          |        |         |  |        |  |
|                   |                   |                          |                    | STAGE   | PROTO    |                    |   |                      |          |        |         |  |        |  |
|                   |                   |                          |                    | DATE    | 05.13.24 |                    |   |                      |          |        |         |  |        |  |
| РОМ               | DESCRIPTION       |                          |                    | TOL +/- | REQUEST  |                    |   |                      |          |        |         |  |        |  |
| 1                 | WAISTBAND A       | T TOP EDGE (ON FLAT)     |                    | 1/2     | 15       |                    |   |                      |          |        |         |  |        |  |
| 2                 | WAISTBAND H       | IEIGHT                   |                    | 1/8     | 1 3/4    |                    |   |                      |          |        |         |  |        |  |
| 3                 | POSITION HIP      | FROM TOP WB              |                    | 1/8     | 8        |                    |   |                      |          |        |         |  |        |  |
| 4                 | HIP WIDTH         | WIDTH                    |                    |         | 23       |                    |   |                      |          |        |         |  |        |  |
| 5                 | FRONT RISE -      | FROM TOP OF WB WITHOUT   | GUSSET             | 3/8     | 10 1/2   |                    |   |                      |          |        |         |  |        |  |
| 6                 | BACK RISE - F     | ROM TOP OF WB WITHOUT (  | GUSSET             | 3/8     | 12       |                    |   |                      |          |        |         |  |        |  |
| 7                 | THIGH - AT CR     | OTCH WITHOUT GUSSET      |                    | 1/2     | 13       |                    |   |                      |          |        |         |  |        |  |
| 8                 | KNEE - 13" FR     | OM CROTCH                |                    | 3/8     | 10       |                    |   |                      |          |        |         |  |        |  |
| 9                 | LEG OPENING       | - RELAXED                |                    | 1/4     | 4 1/2    |                    |   |                      |          |        |         |  |        |  |
| 10                | INSEAM            |                          |                    | 1/2     | 30       |                    |   |                      |          |        |         |  |        |  |
| 11                | FRONT POCK        | ET LENGTH                |                    | 1/4     | 6        |                    |   |                      |          |        |         |  |        |  |
| 12                | BACK POCKE        | ACK POCKET WIDTH         |                    | 1/4     | 5 3/4    |                    |   |                      |          |        |         |  |        |  |
| 13                | BACK POCKE        | ACK POCKET HEIGHT        |                    | 1/4     | 1/2      |                    |   |                      |          |        |         |  |        |  |
| 14                | GUSSET WIDT       | GUSSET WIDTH             |                    | 1/8     | 3        |                    |   |                      |          |        |         |  |        |  |
| 15                | HEM HEIGHT        | HEM HEIGHT               |                    | 1/8     | 1        |                    |   |                      |          |        |         |  |        |  |
| 16                | COMBO SEAM        | 1 AT CF FROM WB SEAM     |                    | 1/8     | 3 3/4    |                    |   |                      |          |        |         |  |        |  |
| 17                | COMBO SEAM        | 1 AT CUFF SEAM FROM REGU | ILAR SS            | 1/8     | 1 5/8    |                    |   |                      |          |        |         |  |        |  |
|                   |                   |                          |                    |         |          |                    |   |                      |          |        |         |  |        |  |