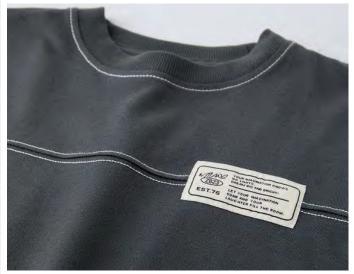

# **COLOR STANDARDS:**

PRINT: CREAM (PANTONE 11-0606 TCX)

| STYLE#     | EN1024MP08       | STYLE NAME  | SWEATPANT | CATEGORY           | BOTTOMS              | SKETCH |
|------------|------------------|-------------|-----------|--------------------|----------------------|--------|
| SEASON     | FALL/AUSTIN 2024 | XF          | 7/31/24   | FABRIC DESCRIPTION | 420GSM COTTON FLEECE | 4      |
| FACTORY    | UA               | STAGE       | PROTO     | FABRIC CONTENT     | 100% COTTON          |        |
| SIZE RANGE | XS-XXL           | SAMPLE SIZE | MEDIUM    | TP BY:             | ET                   | VVV    |

#### REFERENCE

REFERENCE FOR CONTRAST CREAM TOPSTITCH ON WASHED BLACK EFFECT

REFERENCE FOR STANDARD ENCHANTE SWEATPANT CF DRAWCORD + EYELET TUNNEL OPENING

| ST                | STYLE# EN1024MP08 |                          | EN1024MP08 STYLE N |         |          | SWEATPAN           | Г | CAT                  | CATEGORY |        | BOTTOMS |  | SKETCH |  |
|-------------------|-------------------|--------------------------|--------------------|---------|----------|--------------------|---|----------------------|----------|--------|---------|--|--------|--|
| SEASON<br>FACTORY |                   | FALL/AUSTIN 2024         | F                  | 7/31/24 |          | FABRIC DESCRIPTION |   | 420GSM COTTON FLEECE |          | 74/45  |         |  |        |  |
|                   |                   | UA                       | STA                | \GE     |          | PROTO              |   |                      | CONTENT  | 100% C | COTTON  |  |        |  |
| SIZE              | RANGE             | XS-XXL                   | SAMPLE SIZE        |         | MEDIUM   |                    | Т | P BY:                | E        | ΞΤ     |         |  |        |  |
|                   |                   |                          |                    |         |          |                    |   |                      |          |        |         |  |        |  |
|                   |                   |                          |                    | STAGE   | PROTO    |                    |   |                      |          |        |         |  |        |  |
|                   |                   |                          |                    | DATE    | 05.13.24 |                    |   |                      |          |        |         |  |        |  |
| РОМ               | DESCRIPTION       |                          |                    | TOL +/- | REQUEST  |                    |   |                      |          |        |         |  |        |  |
| 1                 | WAISTBAND A       | T TOP EDGE (ON FLAT)     |                    | 1/2     | 15       |                    |   |                      |          |        |         |  |        |  |
| 2                 | WAISTBAND H       | IEIGHT                   |                    | 1/8     | 1 3/4    |                    |   |                      |          |        |         |  |        |  |
| 3                 | POSITION HIP      | FROM TOP WB              |                    | 1/8     | 8        |                    |   |                      |          |        |         |  |        |  |
| 4                 | HIP WIDTH         | WIDTH                    |                    |         | 23       |                    |   |                      |          |        |         |  |        |  |
| 5                 | FRONT RISE -      | FROM TOP OF WB WITHOUT   | GUSSET             | 3/8     | 10 1/2   |                    |   |                      |          |        |         |  |        |  |
| 6                 | BACK RISE - F     | ROM TOP OF WB WITHOUT (  | GUSSET             | 3/8     | 12       |                    |   |                      |          |        |         |  |        |  |
| 7                 | THIGH - AT CR     | OTCH WITHOUT GUSSET      |                    | 1/2     | 13       |                    |   |                      |          |        |         |  |        |  |
| 8                 | KNEE - 13" FR     | OM CROTCH                |                    | 3/8     | 10       |                    |   |                      |          |        |         |  |        |  |
| 9                 | LEG OPENING       | - RELAXED                |                    | 1/4     | 4 1/2    |                    |   |                      |          |        |         |  |        |  |
| 10                | INSEAM            |                          |                    | 1/2     | 30       |                    |   |                      |          |        |         |  |        |  |
| 11                | FRONT POCK        | ET LENGTH                |                    | 1/4     | 6        |                    |   |                      |          |        |         |  |        |  |
| 12                | BACK POCKE        | ACK POCKET WIDTH         |                    | 1/4     | 5 3/4    |                    |   |                      |          |        |         |  |        |  |
| 13                | BACK POCKE        | ACK POCKET HEIGHT        |                    | 1/4     | 1/2      |                    |   |                      |          |        |         |  |        |  |
| 14                | GUSSET WIDT       | GUSSET WIDTH             |                    | 1/8     | 3        |                    |   |                      |          |        |         |  |        |  |
| 15                | HEM HEIGHT        | HEM HEIGHT               |                    | 1/8     | 1        |                    |   |                      |          |        |         |  |        |  |
| 16                | COMBO SEAM        | 1 AT CF FROM WB SEAM     |                    | 1/8     | 3 3/4    |                    |   |                      |          |        |         |  |        |  |
| 17                | COMBO SEAM        | 1 AT CUFF SEAM FROM REGU | ILAR SS            | 1/8     | 1 5/8    |                    |   |                      |          |        |         |  |        |  |
|                   |                   |                          |                    |         |          |                    |   |                      |          |        |         |  |        |  |