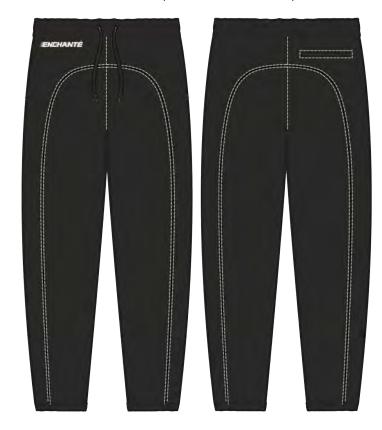

### CONSTRUCTION

| STYLE#     | EN1024MP08       | STYLE NAME  | SWEATPANT | CATEGORY           | BOTTOMS              | SKETCH |
|------------|------------------|-------------|-----------|--------------------|----------------------|--------|
| SEASON     | FALL/AUSTIN 2024 | XF          | 7/31/24   | FABRIC DESCRIPTION | 420GSM COTTON FLEECE | AA     |
| FACTORY    | UA               | STAGE       | PROTO     | FABRIC CONTENT     | 100% COTTON          |        |
| SIZE RANGE | XS-XXL           | SAMPLE SIZE | MEDIUM    | TP BY:             | ET                   | TVVV   |