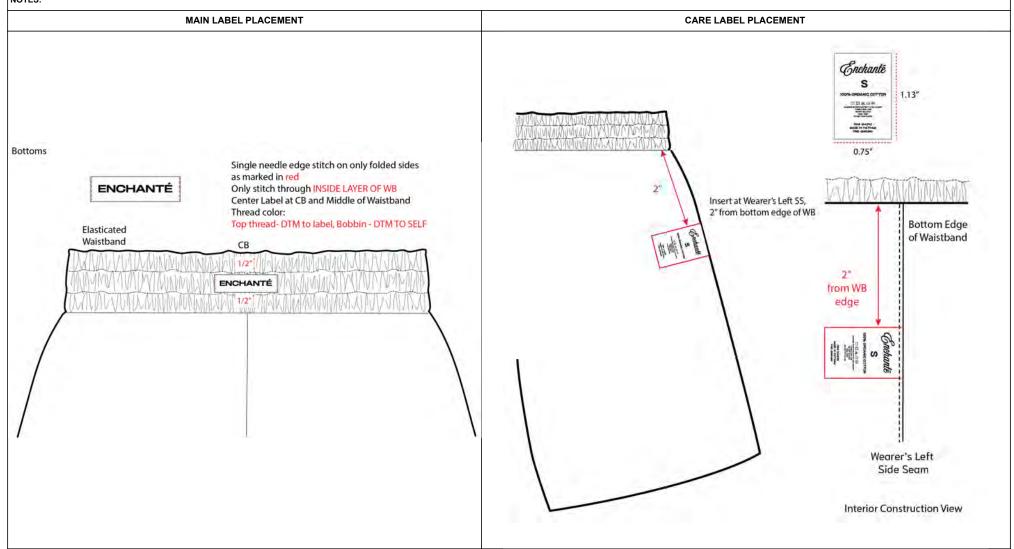

de Sticker                                    | Factory Sourced |       | 1        | Units |                                           |                                |            |         |      |  |

RENGGLI

| STYLE#     | EN1024MP08       | STYLE NAME  | SWEATPANT | CATEGORY           | BOTTOMS              | SKETCH |
|------------|------------------|-------------|-----------|--------------------|----------------------|--------|
| SEASON     | FALL/AUSTIN 2024 | XF          | 7/31/24   | FABRIC DESCRIPTION | 420GSM COTTON FLEECE |        |
| FACTORY    | UA               | STAGE       | PROTO     | FABRIC CONTENT     | 100% COTTON          |        |
| SIZE RANGE | XS-XXL           | SAMPLE SIZE | MEDIUM    | TP BY:             | ET                   |        |

LABEL GUIDE

NOTES: