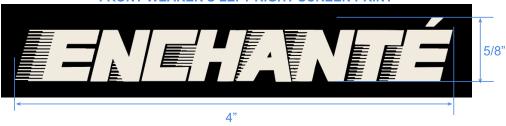

ARTWORK

# **COLOR STANDARDS:**

PRINT: CREAM (PANTONE 11-0606 TCX)

| STYLE#     | EN1024MP08       | STYLE NAME  | SWEATPANT | CATEGORY           | BOTTOMS              | SKETCH |
|------------|------------------|-------------|-----------|--------------------|----------------------|--------|
| SEASON     | FALL/AUSTIN 2024 | XF          | 7/31/24   | FABRIC DESCRIPTION | 420GSM COTTON FLEECE | 4      |
| FACTORY    | UA               | STAGE       | PROTO     | FABRIC CONTENT     | 100% COTTON          |        |
| SIZE RANGE | XS-XXL           | SAMPLE SIZE | MEDIUM    | TP BY:             | ET                   | VVV    |