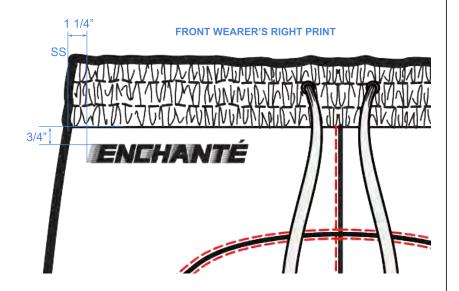

ARTWORK

# **COLOR STANDARDS:**

PRINT: CREAM (PANTONE 11-0606 TCX)

| STYLE#     | EN1024MP08       | STYLE NAME  | SWEATPANT | CATEGORY           | BOTTOMS              | SKETCH |
|------------|------------------|-------------|-----------|--------------------|----------------------|--------|
| SEASON     | FALL/AUSTIN 2024 | XF          | 7/31/24   | FABRIC DESCRIPTION | 420GSM COTTON FLEECE | 4      |
| FACTORY    | UA               | STAGE       | PROTO     | FABRIC CONTENT     | 100% COTTON          |        |
| SIZE RANGE | XS-XXL           | SAMPLE SIZE | MEDIUM    | TP BY:             | ET                   | VVV    |