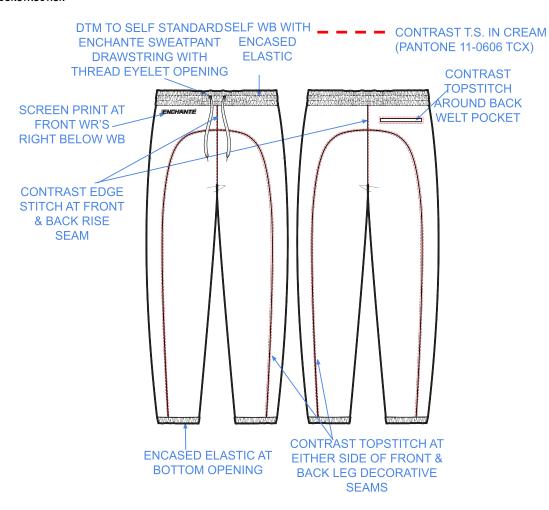

### CONSTRUCTION

| STYLE#     | EN1024MP08       | STYLE NAME  | SWEATPANT | CATEGORY           | BOTTOMS              | SKETCH |
|------------|------------------|-------------|-----------|--------------------|----------------------|--------|
| SEASON     | FALL/AUSTIN 2024 | XF          | 7/31/24   | FABRIC DESCRIPTION | 420GSM COTTON FLEECE | AA     |
| FACTORY    | UA               | STAGE       | PROTO     | FABRIC CONTENT     | 100% COTTON          |        |
| SIZE RANGE | XS-XXL           | SAMPLE SIZE | MEDIUM    | TP BY:             | ET                   | TVVV   |

# **COLOR STANDARDS:**

PRINT: CREAM (PANTONE 11-0606 TCX)

| STYLE#     | EN1024MP08       | STYLE NAME  | SWEATPANT | CATEGORY           | BOTTOMS              | SKETCH |
|------------|------------------|-------------|-----------|--------------------|----------------------|--------|
| SEASON     | FALL/AUSTIN 2024 | XF          | 7/31/24   | FABRIC DESCRIPTION | 420GSM COTTON FLEECE | 4      |
| FACTORY    | UA               | STAGE       | PROTO     | FABRIC CONTENT     | 100% COTTON          |        |
| SIZE RANGE | XS-XXL           | SAMPLE SIZE | MEDIUM    | TP BY:             | ET                   | VVV    |