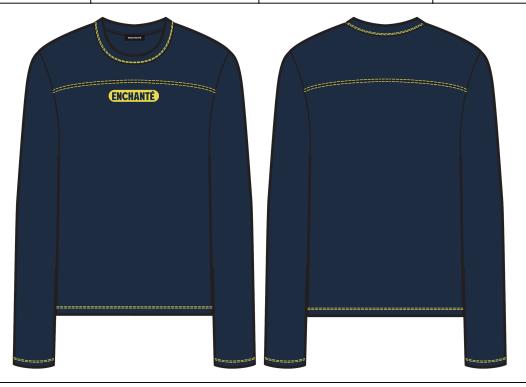

| STYLE#     | EN1024MT11       | STYLE NAME  | TOPSTITCH YOKE LONG<br>SLEEVE | CATEGORY           | TOP                   |
|------------|------------------|-------------|-------------------------------|--------------------|-----------------------|
| SEASON     | FALL/AUSTIN 2024 | DELIVERY    | 7/31/24                       | FABRIC DESCRIPTION | 230 GSM SINGLE JERSEY |
| FACTORY    | UA               | STAGE       | PROTO                         | FABRIC CONTENT     | 100% COTTON           |
| SIZE RANGE | XS-XXL           | SAMPLE SIZE | LARGE                         | TP BY:             | ET                    |

### COLOR:

- NAVY: PANTONE 19-4111 TCX WITH ACID WASH AS SUMMER 1

**ARTWORK** 

CONTRAST DOUBLE
NEEDLE COVER STITCH
AT CUFF & HEM

| STYLE#     | EN1024MT11       | STYLE NAME  | TOPSTITCH YOKE LONG<br>SLEEVE CATEGORY |                    | ТОР                   | SKETCH       |
|------------|------------------|-------------|----------------------------------------|--------------------|-----------------------|--------------|
| SEASON     | FALL/AUSTIN 2024 | DELIVERY    | 7/31/24                                | FABRIC DESCRIPTION | 230 GSM SINGLE JERSEY | mone-sources |
| FACTORY    | UA               | STAGE       | PROTO                                  | FABRIC CONTENT     | 100% COTTON           |              |
| SIZE RANGE | XS-XXL           | SAMPLE SIZE | LARGE                                  | TP BY:             | ET                    |              |

ARTWORK

### **CENTER FRONT PRINT**

### **COLOR STANDARDS:**

PANTONE® 603 C

**PRINT:** YELLOW (PANTONE PMS 603 C)

| STYLE#     | EN1024MT11       | STYLE NAME  | TOPSTITCH YOKE LONG<br>SLEEVE CATEGORY |                    | TOP                   | SKETCH |
|------------|------------------|-------------|----------------------------------------|--------------------|-----------------------|--------|
| SEASON     | FALL/AUSTIN 2024 | DELIVERY    | 7/31/24                                | FABRIC DESCRIPTION | 230 GSM SINGLE JERSEY |        |
| FACTORY    | UA               | STAGE       | PROTO                                  | FABRIC CONTENT     | 100% COTTON           |        |
| SIZE RANGE | XS-XXL           | SAMPLE SIZE | LARGE                                  | TP BY:             | ET                    |        |