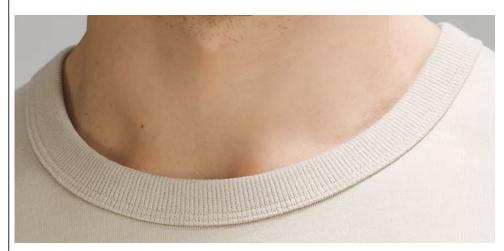

### REFERENCE

REFERENCE FOR YOKE SEAM DETAIL WITH CONTRAST TOPSTITCHING

REFERENCE FOR YOKE SEAM DETAIL RE

FOLLOW FOR NECK TRIM CONSTRUCTION - NECK RIB TOPSTITCHED ON BODY WITH DOUBLE NEEDLE

| STYLE#     | EN1024MT11       | STYLE NAME  | TOPSTITCH YOKE LONG SLEEVE | CATEGORY           | TOP                   |
|------------|------------------|-------------|----------------------------|--------------------|-----------------------|
| SEASON     | FALL/AUSTIN 2024 | DELIVERY    | 7/31/24                    | FABRIC DESCRIPTION | 230 GSM SINGLE JERSEY |
| FACTORY    | UA               | STAGE       | PROTO                      | FABRIC CONTENT     | 100% COTTON           |
| SIZE RANGE | XS-XXL           | SAMPLE SIZE | LARGE                      | TP BY:             | ET                    |