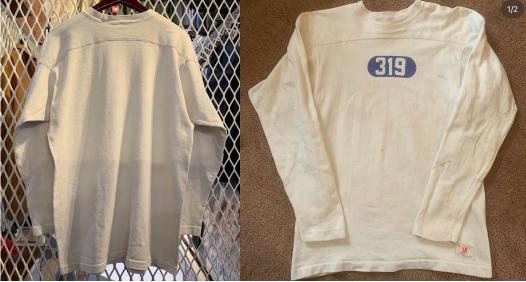

### REFERENCE

REFERENCE FOR YOKE SEAM DETAIL WITH CONTRAST TOPSTITCHING

REFERENCE FOR YOKE SEAM DETAIL RE

FOLLOW FOR NECK TRIM CONSTRUCTION - NECK RIB TOPSTITCHED ON BODY WITH DOUBLE NEEDLE

| STYLE#     | EN1024MT11       | STYLE NAME  | TOPSTITCH YOKE LONG SLEEVE | CATEGORY           | TOP                   |
|------------|------------------|-------------|----------------------------|--------------------|-----------------------|
| SEASON     | FALL/AUSTIN 2024 | DELIVERY    | 7/31/24                    | FABRIC DESCRIPTION | 230 GSM SINGLE JERSEY |
| FACTORY    | UA               | STAGE       | PROTO                      | FABRIC CONTENT     | 100% COTTON           |
| SIZE RANGE | XS-XXL           | SAMPLE SIZE | LARGE                      | TP BY:             | ET                    |