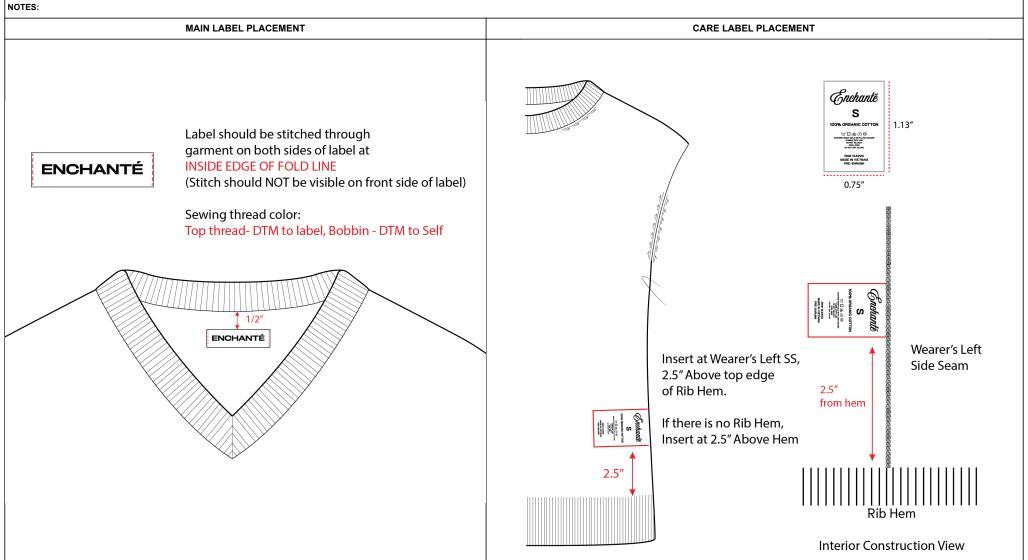

LABEL GUIDE

| STYLE#     | EN1024MT11       | STYLE NAME  | TOPSTITCH YOKE LONG SLEEVE CATEGORY |                    | TOP                   | SKETCH |
|------------|------------------|-------------|-------------------------------------|--------------------|-----------------------|--------|
| SEASON     | FALL/AUSTIN 2024 | DELIVERY    | 7/31/24                             | FABRIC DESCRIPTION | 230 GSM SINGLE JERSEY |        |
| FACTORY    | UA               | STAGE       | PROTO                               | FABRIC CONTENT     | 100% COTTON           |        |
| SIZE RANGE | XS-XXL           | SAMPLE SIZE | LARGE                               | TP BY:             | ET                    |        |