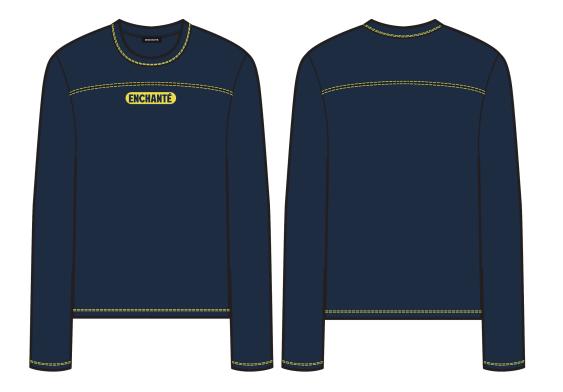

**ARTWORK** 

CONTRAST DOUBLE
NEEDLE COVER STITCH
AT CUFF & HEM

| STYLE#     | EN1024MT11       | STYLE NAME  | TOPSTITCH YOKE LONG<br>SLEEVE CATEGORY |                    | ТОР                   | SKETCH       |
|------------|------------------|-------------|----------------------------------------|--------------------|-----------------------|--------------|
| SEASON     | FALL/AUSTIN 2024 | DELIVERY    | 7/31/24                                | FABRIC DESCRIPTION | 230 GSM SINGLE JERSEY | mone-sources |
| FACTORY    | UA               | STAGE       | PROTO                                  | FABRIC CONTENT     | 100% COTTON           |              |
| SIZE RANGE | XS-XXL           | SAMPLE SIZE | LARGE                                  | TP BY:             | ET                    |              |

ARTWORK

### **CENTER FRONT PRINT**

### **COLOR STANDARDS:**

PANTONE® 603 C

**PRINT:** YELLOW (PANTONE PMS 603 C)

| STYLE#     | EN1024MT11       | STYLE NAME  | TOPSTITCH YOKE LONG<br>SLEEVE CATEGORY |                    | TOP                   | SKETCH |
|------------|------------------|-------------|----------------------------------------|--------------------|-----------------------|--------|
| SEASON     | FALL/AUSTIN 2024 | DELIVERY    | 7/31/24                                | FABRIC DESCRIPTION | 230 GSM SINGLE JERSEY |        |
| FACTORY    | UA               | STAGE       | PROTO                                  | FABRIC CONTENT     | 100% COTTON           |        |
| SIZE RANGE | XS-XXL           | SAMPLE SIZE | LARGE                                  | TP BY:             | ET                    |        |