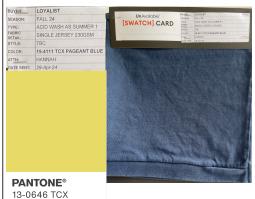

### COLOR:

- NAVY: PANTONE 19-4111 TCX WITH ACID WASH AS SUMMER 1

#### COLORWAY

Meadowlark

Colorway: Navy Ground:

Navy - Pantone 19-4111 TCX Front Screen Print:

Yellow - Pantone 13-0646 TCX

**Contrast Topstitching:** 

Yellow - Pantone 13-0646 TCX

|    | _  |                            |    |   |  |
|----|----|----------------------------|----|---|--|
| ΕN | Cł | $oldsymbol{A}oldsymbol{P}$ | N. | Т |  |