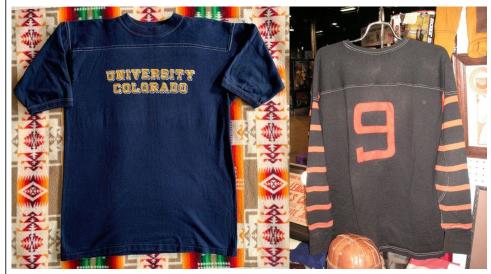

### REFERENCE

REFERENCE FOR YOKE SEAM DETAIL WITH CONTRAST TOPSTITCHING

REFERENCE FOR YOKE SEAM DETAIL RE

FOLLOW FOR NECK TRIM CONSTRUCTION - NECK RIB TOPSTITCHED ON BODY WITH DOUBLE NEEDLE

| STYLE#     | EN1024MT11       | STYLE NAME  | TOPSTITCH YOKE LONG SLEEVE | CATEGORY           | TOP                   |
|------------|------------------|-------------|----------------------------|--------------------|-----------------------|
| SEASON     | FALL/AUSTIN 2024 | DELIVERY    | 7/31/24                    | FABRIC DESCRIPTION | 230 GSM SINGLE JERSEY |
| FACTORY    | UA               | STAGE       | PROTO                      | FABRIC CONTENT     | 100% COTTON           |
| SIZE RANGE | XS-XXL           | SAMPLE SIZE | LARGE                      | TP BY:             | ET                    |