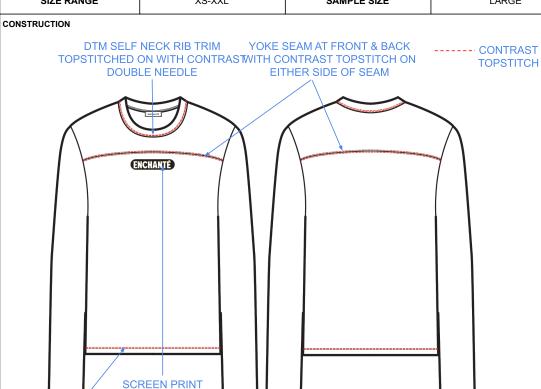

### REFERENCE

REFERENCE FOR YOKE SEAM DETAIL WITH CONTRAST TOPSTITCHING

REFERENCE FOR YOKE SEAM DETAIL RE

FOLLOW FOR NECK TRIM CONSTRUCTION - NECK RIB TOPSTITCHED ON BODY WITH DOUBLE NEEDLE

| STYLE#     | EN1024MT11       | STYLE NAME  | TOPSTITCH YOKE LONG SLEEVE | CATEGORY           | TOP                   |
|------------|------------------|-------------|----------------------------|--------------------|-----------------------|
| SEASON     | FALL/AUSTIN 2024 | DELIVERY    | 7/31/24                    | FABRIC DESCRIPTION | 230 GSM SINGLE JERSEY |
| FACTORY    | UA               | STAGE       | PROTO                      | FABRIC CONTENT     | 100% COTTON           |
| SIZE RANGE | XS-XXL           | SAMPLE SIZE | LARGE                      | TP BY:             | ET                    |