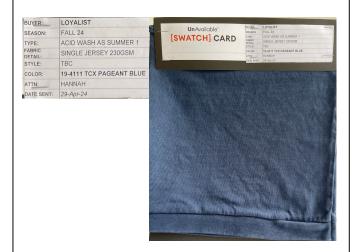

### COLOR:

- NAVY: PANTONE 19-4111 TCX WITH ACID WASH AS SUMMER 1

#### COLORWAY

Meadowlark

Colorway: Navy Ground:

Navy - Pantone 19-4111 TCX Front Screen Print:

Yellow - Pantone 13-0646 TCX

**Contrast Topstitching:** 

Yellow - Pantone 13-0646 TCX

|    | _  |                            |    |   |  |
|----|----|----------------------------|----|---|--|
| ΕN | Cł | $oldsymbol{A}oldsymbol{P}$ | N. | Т |  |