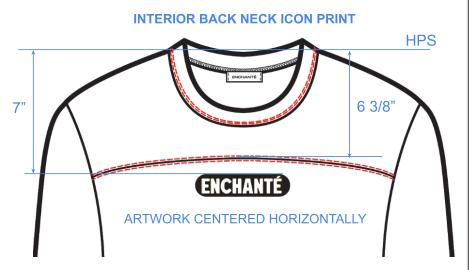

|     |                                  |         |          | <br> |  |  |  |
|-----|----------------------------------|---------|----------|------|--|--|--|
|     |                                  | STAGE   | PROTO    |      |  |  |  |
|     |                                  | DATE    | 05.13.24 |      |  |  |  |
| РОМ | DESCRIPTION                      | TOL +/- | REQUEST  |      |  |  |  |
| 1   | CF FROM HPS TO HEM               | 1/2     | 30 1/4   |      |  |  |  |
| 2   | NECK BAND HEIGHT                 | 1/8     | 7/8      |      |  |  |  |
| 3   | NECK WIDTH (SEAM TO SEAM)        | 1/2     | 8        |      |  |  |  |
| 4   | FRONT NECK DROP (HPS TO SEAM)    | 1/4     | 4 1/4    |      |  |  |  |
| 5   | BACK NECK DROP (HPS TO SEAM)     | 1/8     | 7/8      |      |  |  |  |
| 6   | ACROSS SHOULDER (SEAM TO SEAM)   | 1/2     | 18 1/2   |      |  |  |  |
| 7   | CHEST (1" BELOW ARMHOLE)         | 1/2     | 21 1/2   |      |  |  |  |
| 8   | BOTTOM OPENING                   | 1/2     | 21 1/2   |      |  |  |  |
| 9   | ARMHOLE STRAIGHT                 | 3/8     | 10       |      |  |  |  |
| 10  | SLEEVE LENGTH FROM SHOULDER SEAM | 1/2     | 25 3/4   |      |  |  |  |
| 11  | BICEP (1" BELOW ARMHOLE)         | 1/4     | 8 3/4    |      |  |  |  |
| 12  | ELBOW (12" FROM CUFF)            | 1/4     | 6 3/4    |      |  |  |  |
| 13  | SLEEVE OPENING (RELAXED)         | 1/4     | 4 3/4    |      |  |  |  |
| 14  | FRONT YOKE SEAM FROM HPS         | 1/4     | 6 3/8    |      |  |  |  |
| 14  | BACK YOKE SEAM FROM HPS          | 1/4     | 6 3/8    |      |  |  |  |
|     |                                  |         |          |      |  |  |  |
|     |                                  |         |          |      |  |  |  |
|     |                                  |         |          |      |  |  |  |
|     |                                  |         |          |      |  |  |  |
|     |                                  |         |          |      |  |  |  |
|     |                                  |         |          |      |  |  |  |
|     |                                  |         |          |      |  |  |  |