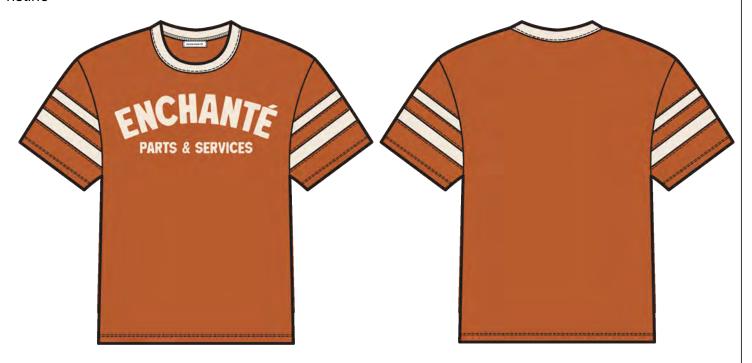

ARTWORK

# FRONT SCREEN PRINT DECORATION

## **SLEEVE STRIPES**

| STYLE# EN1024MT15 STYLE NAME BOXY PARTS & SERVICES T- SHIRT CATEGORY TOP SKETCH  SEASON AUSTIN 2024 XF 7/31/24 FABRIC DESCRIPTION 190 GSM SINGLE JERSEY  FACTORY UA STAGE PROTO FABRIC CONTENT 100% COTTON  SIZE RANGE XS-XXL SAMPLE SIZE LARGE TP BY: HP |            |             |             |         |                    |                       |                           |
|-----------------------------------------------------------------------------------------------------------------------------------------------------------------------------------------------------------------------------------------------------------|------------|-------------|-------------|---------|--------------------|-----------------------|---------------------------|
| FACTORY UA STAGE PROTO FABRIC CONTENT 100% COTTON                                                                                                                                                                                                         | STYLE#     | EN1024MT15  | STYLE NAME  |         | CATEGORY           | TOP                   | SKETCH                    |
|                                                                                                                                                                                                                                                           | SEASON     | AUSTIN 2024 | XF          | 7/31/24 | FABRIC DESCRIPTION | 190 GSM SINGLE JERSEY |                           |
| SIZE RANGE XS-XXL SAMPLE SIZE LARGE TP BY: HP                                                                                                                                                                                                             | FACTORY    | UA          | STAGE       | PROTO   | FABRIC CONTENT     | 100% COTTON           | ENCHANTE PARTS & SERVICES |
|                                                                                                                                                                                                                                                           | SIZE RANGE | XS-XXL      | SAMPLE SIZE | LARGE   | TP BY:             | HP                    |                           |

#### REFERENCE

**FOLLOW FOR BOXY FIT** 

REFERENCE FOR SLEEVE STRIPE CONSTRUCTION - STRIPES ARE SEAMED AND NOT APPLIQUE

|     | CHAN                           | EN1024MT15             | STYLE | NAME    | BOXY PAR | TS & SERVIC | ES T-SHIRT | CATE      | GORY      | TO          | OP .        | SKE               | тсн |
|-----|--------------------------------|------------------------|-------|---------|----------|-------------|------------|-----------|-----------|-------------|-------------|-------------------|-----|
|     |                                |                        |       |         |          |             |            |           |           |             |             |                   |     |
|     | EASUN                          |                        |       | (F      |          | 7/31/24     |            | FABRIC DI | SCRIPTION | 190 GSM SIN | IGLE JERSEY |                   |     |
| F.  | ACTORY                         | UA                     | STA   | AGE     |          | PROTO       |            | FABRIC    | CONTENT   | 100% C      | OTTON       | PLATES A SERVICES |     |
| SIZ | E RANGE                        | XS-XXL                 | SAMPL | E SIZE  |          | LARGE       |            | TP        | BY:       | F           | IP          |                   |     |
|     |                                |                        |       |         |          |             |            |           |           |             |             |                   |     |
|     |                                |                        |       | STAGE   | PROTO    |             |            |           |           |             |             |                   |     |
|     |                                |                        |       | DATE    |          |             |            |           |           |             |             |                   |     |
| ОМ  | DESCRIPTION                    |                        |       | TOL +/- | REQUEST  |             |            |           |           |             |             |                   |     |
| 1   | CF FROM HPS                    | S TO HEM               |       | 1/2     | 26       |             |            |           |           |             |             |                   |     |
| 2   | NECK BAND H                    | HEIGHT                 |       | 1/8     | 3/4      |             |            |           |           |             |             |                   |     |
| 3   | NECK WIDTH                     | (SEAM TO SEAM)         |       | 1/2     | 7 5/8    |             |            |           |           |             |             |                   |     |
| 4   |                                |                        |       | 1/4     | 3 3/8    |             |            |           |           |             |             |                   |     |
| 5   | BACK NECK DROP (HPS TO SEAM)   |                        |       | 1/8     | 7/8      |             |            |           |           |             |             |                   |     |
| 6   | ACROSS SHOULDER (SEAM TO SEAM) |                        |       | 1/2     | 20 5/8   |             |            |           |           |             |             |                   |     |
| 7   | ACROSS FRO                     | NT (6" DOWN FROM HPS)  |       | 1/2     | 20       |             |            |           |           |             |             |                   |     |
| 8   | CHEST (1" BE                   | LOW ARMHOLE)           |       | 1/2     | 23 1/4   |             |            |           |           |             |             |                   |     |
| 9   | воттом оре                     | NING                   |       | 1/2     | 23 1/2   |             |            |           |           |             |             |                   |     |
| 10  | ARMHOLE ST                     | RAIGHT                 |       | 3/8     | 9 3/4    |             |            |           |           |             |             |                   |     |
| 11  | SLEEVE LENG                    | STH FROM SHOULDER SEAM |       | 1/2     | 8 1/2    |             |            |           |           |             |             |                   |     |
| 12  | BICEP (1" BEL                  | OW ARMHOLE)            |       | 1/4     | 9        |             |            |           |           |             |             |                   |     |
| 13  | SLEEVE OPEN                    | NING (RELAXED)         |       | 1/4     | 7 1/4    |             |            |           |           |             |             |                   |     |
| 14  |                                | RIB TRIM HEIGHT        |       | 1/8     | 3/4      |             |            |           |           |             |             |                   |     |
| 15  | HEM RIB HEIG                   | SHT                    |       | 1/8     | 3/4      |             |            |           |           |             |             |                   |     |
|     |                                |                        |       |         |          |             |            |           |           |             |             |                   |     |
|     |                                |                        |       |         |          |             |            |           |           |             |             |                   |     |
|     |                                |                        |       |         |          |             |            |           |           |             |             |                   |     |
|     |                                |                        |       |         |          |             |            |           |           |             |             |                   |     |
|     |                                |                        |       |         |          |             |            |           |           |             |             |                   |     |