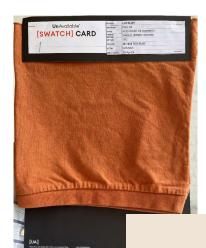

#### COLOR/TREATMENT:

- GROUND: Pantone 18-1248 TCX Rust with Acid wash as Summer 1
- TRIM: Pantone 11-0606 TCX Pristine No Acid wash

#### COLORWAY

**Colorway: Rust** 

## **Ground:**

18-1248 TCX Rust with Acid as Summer 1

# **Neck Trim & Sleeve Stripe:**

Pantone 11-0606 TCX Pristine - no Acid wash