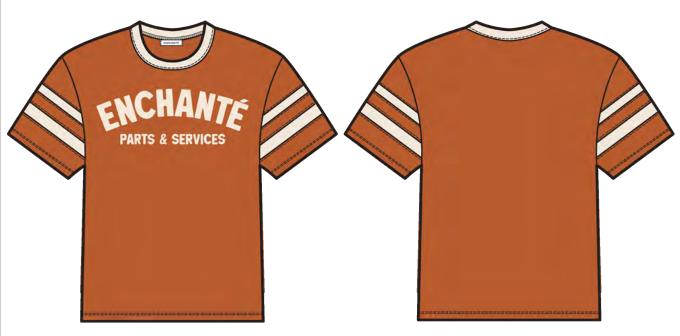

| STYLE#     | EN1024MT15  | STYLE NAME  | BOXY PARTS & SERVICES<br>T-SHIRT | CATEGORY           | TOP                   |
|------------|-------------|-------------|----------------------------------|--------------------|-----------------------|
| SEASON     | AUSTIN 2024 | XF          | 7/31/24                          | FABRIC DESCRIPTION | 190 GSM SINGLE JERSEY |
| FACTORY    | UA          | STAGE       | PROTO                            | FABRIC CONTENT     | 100% COTTON           |
| SIZE RANGE | XS-XXL      | SAMPLE SIZE | LARGE                            | TP BY:             | HP                    |

#### **COVER REMARKS:**

5/13/24 TP SENT - FACTORY TO DEVELOP PATTERN & LAUNCH PROTO SAMPLE

| STYLE#     | EN1024MT15  | STYLE NAME  | BOXY PARTS & SERVICES T-<br>SHIRT | CATEGORY           | TOP                   | SKETCH            |
|------------|-------------|-------------|-----------------------------------|--------------------|-----------------------|-------------------|
| SEASON     | AUSTIN 2024 | XF          | 7/31/24                           | FABRIC DESCRIPTION | 190 GSM SINGLE JERSEY |                   |
| FACTORY    | UA          | STAGE       | PROTO                             | FABRIC CONTENT     | 100% COTTON           | ENCHANTE ASSESSED |
| SIZE RANGE | XS-XXL      | SAMPLE SIZE | LARGE                             | TP BY:             | HP                    |                   |
|            |             | •           | •                                 |                    |                       |                   |

| STYLE#     | EN1024MT15  | STYLE NAME  | BOXY PARTS & SERVICES T-<br>SHIRT | CATEGORY           | TOP                   | SKETCH                    |
|------------|-------------|-------------|-----------------------------------|--------------------|-----------------------|---------------------------|
| SEASON     | AUSTIN 2024 | XF          | 7/31/24                           | FABRIC DESCRIPTION | 190 GSM SINGLE JERSEY |                           |
| FACTORY    | UA          | STAGE       | PROTO                             | FABRIC CONTENT     | 100% COTTON           | ENCHANTE PARTS & SERVICES |
| SIZE RANGE | XS-XXL      | SAMPLE SIZE | LARGE                             | TP BY:             | HP                    |                           |

ARTWORK

# FRONT SCREEN PRINT DECORATION