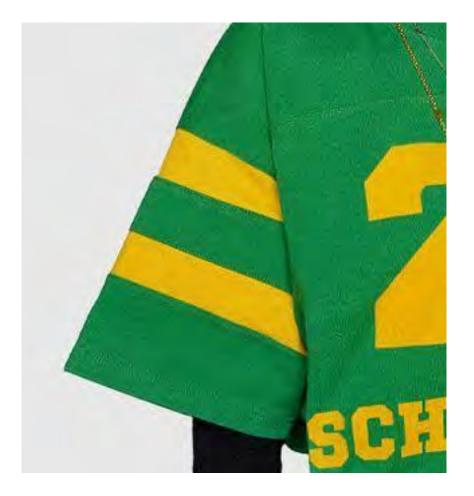

## **SLEEVE STRIPES**

| STYLE# EN1024MT15 STYLE NAME BOXY PARTS & SERVICES T- SHIRT CATEGORY TOP SKETCH  SEASON AUSTIN 2024 XF 7/31/24 FABRIC DESCRIPTION 190 GSM SINGLE JERSEY  FACTORY UA STAGE PROTO FABRIC CONTENT 100% COTTON  SIZE RANGE XS-XXL SAMPLE SIZE LARGE TP BY: HP |            |             |             |         |                    |                       |                           |
|-----------------------------------------------------------------------------------------------------------------------------------------------------------------------------------------------------------------------------------------------------------|------------|-------------|-------------|---------|--------------------|-----------------------|---------------------------|
| FACTORY UA STAGE PROTO FABRIC CONTENT 100% COTTON                                                                                                                                                                                                         | STYLE#     | EN1024MT15  | STYLE NAME  |         | CATEGORY           | TOP                   | SKETCH                    |
|                                                                                                                                                                                                                                                           | SEASON     | AUSTIN 2024 | XF          | 7/31/24 | FABRIC DESCRIPTION | 190 GSM SINGLE JERSEY |                           |
| SIZE RANGE XS-XXL SAMPLE SIZE LARGE TP BY: HP                                                                                                                                                                                                             | FACTORY    | UA          | STAGE       | PROTO   | FABRIC CONTENT     | 100% COTTON           | ENCHANTE PARTS & SERVICES |
|                                                                                                                                                                                                                                                           | SIZE RANGE | XS-XXL      | SAMPLE SIZE | LARGE   | TP BY:             | HP                    |                           |

#### REFERENCE

**FOLLOW FOR BOXY FIT** 

REFERENCE FOR SLEEVE STRIPE CONSTRUCTION - STRIPES ARE SEAMED AND NOT APPLIQUE

|     | CHAN                           | EN1024MT15             | STYLE | NAME    | BOXY PAR | TS & SERVIC | ES T-SHIRT | CATE      | GORY      | TO          | OP .        | SKE               | тсн |
|-----|--------------------------------|------------------------|-------|---------|----------|-------------|------------|-----------|-----------|-------------|-------------|-------------------|-----|
|     |                                |                        |       |         |          |             |            |           |           |             |             |                   |     |
|     | EASUN                          |                        |       | (F      |          | 7/31/24     |            | FABRIC DI | SCRIPTION | 190 GSM SIN | IGLE JERSEY |                   |     |
| F.  | ACTORY                         | UA                     | STA   | AGE     |          | PROTO       |            | FABRIC    | CONTENT   | 100% C      | OTTON       | PLATES A SERVICES |     |
| SIZ | E RANGE                        | XS-XXL                 | SAMPL | E SIZE  |          | LARGE       |            | TP        | BY:       | F           | IP          |                   |     |
|     |                                |                        |       |         |          |             |            |           |           |             |             |                   |     |
|     |                                |                        |       | STAGE   | PROTO    |             |            |           |           |             |             |                   |     |
|     |                                |                        |       | DATE    |          |             |            |           |           |             |             |                   |     |
| ОМ  | DESCRIPTION                    |                        |       | TOL +/- | REQUEST  |             |            |           |           |             |             |                   |     |
| 1   | CF FROM HPS                    | S TO HEM               |       | 1/2     | 26       |             |            |           |           |             |             |                   |     |
| 2   | NECK BAND H                    | HEIGHT                 |       | 1/8     | 3/4      |             |            |           |           |             |             |                   |     |
| 3   | NECK WIDTH                     | (SEAM TO SEAM)         |       | 1/2     | 7 5/8    |             |            |           |           |             |             |                   |     |
| 4   |                                |                        |       | 1/4     | 3 3/8    |             |            |           |           |             |             |                   |     |
| 5   | BACK NECK DROP (HPS TO SEAM)   |                        |       | 1/8     | 7/8      |             |            |           |           |             |             |                   |     |
| 6   | ACROSS SHOULDER (SEAM TO SEAM) |                        |       | 1/2     | 20 5/8   |             |            |           |           |             |             |                   |     |
| 7   | ACROSS FRO                     | NT (6" DOWN FROM HPS)  |       | 1/2     | 20       |             |            |           |           |             |             |                   |     |
| 8   | CHEST (1" BE                   | LOW ARMHOLE)           |       | 1/2     | 23 1/4   |             |            |           |           |             |             |                   |     |
| 9   | воттом оре                     | NING                   |       | 1/2     | 23 1/2   |             |            |           |           |             |             |                   |     |
| 10  | ARMHOLE ST                     | RAIGHT                 |       | 3/8     | 9 3/4    |             |            |           |           |             |             |                   |     |
| 11  | SLEEVE LENG                    | STH FROM SHOULDER SEAM |       | 1/2     | 8 1/2    |             |            |           |           |             |             |                   |     |
| 12  | BICEP (1" BEL                  | OW ARMHOLE)            |       | 1/4     | 9        |             |            |           |           |             |             |                   |     |
| 13  | SLEEVE OPEN                    | NING (RELAXED)         |       | 1/4     | 7 1/4    |             |            |           |           |             |             |                   |     |
| 14  |                                | RIB TRIM HEIGHT        |       | 1/8     | 3/4      |             |            |           |           |             |             |                   |     |
| 15  | HEM RIB HEIG                   | SHT                    |       | 1/8     | 3/4      |             |            |           |           |             |             |                   |     |
|     |                                |                        |       |         |          |             |            |           |           |             |             |                   |     |
|     |                                |                        |       |         |          |             |            |           |           |             |             |                   |     |
|     |                                |                        |       |         |          |             |            |           |           |             |             |                   |     |
|     |                                |                        |       |         |          |             |            |           |           |             |             |                   |     |
|     |                                |                        |       |         |          |             |            |           |           |             |             |                   |     |