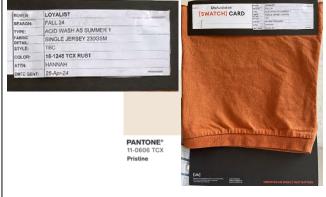

#### COLOR/TREATMENT:

- GROUND: Pantone 18-1248 TCX Rust with Acid wash as Summer 1
- TRIM: Pantone 11-0606 TCX Pristine No Acid wash

#### COLORWAY

**Colorway: Rust** 

## **Ground:**

18-1248 TCX Rust with Acid as Summer 1

# **Neck Trim & Sleeve Stripe:**

Pantone 11-0606 TCX Pristine - no Acid wash