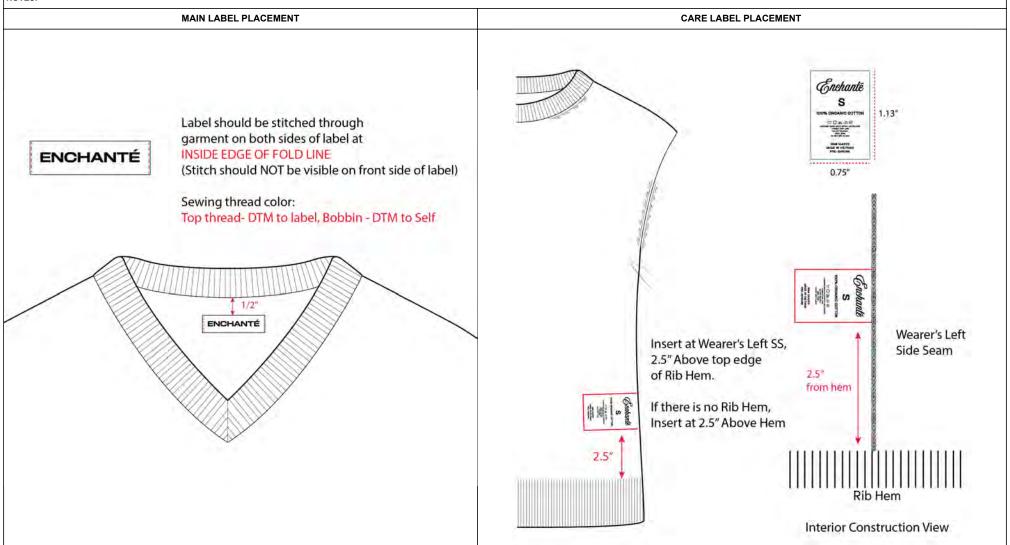

RENGGLI

| STYLE #    | EN1024MT15  | STYLE NAME  | BOXY PARTS & SERVICES T-<br>SHIRT | CATEGORY           | TOP                   |  |
|------------|-------------|-------------|-----------------------------------|--------------------|-----------------------|--|
| SEASON     | AUSTIN 2024 | XF          | 7/31/24                           | FABRIC DESCRIPTION | 190 GSM SINGLE JERSEY |  |
| FACTORY    | UA          | STAGE       | PROTO                             | FABRIC CONTENT     | 100% COTTON           |  |
| SIZE RANGE | XS-XXL      | SAMPLE SIZE | LARGE                             | TP BY:             | HP                    |  |

SKETCH

LABEL GUIDE

NOTES: