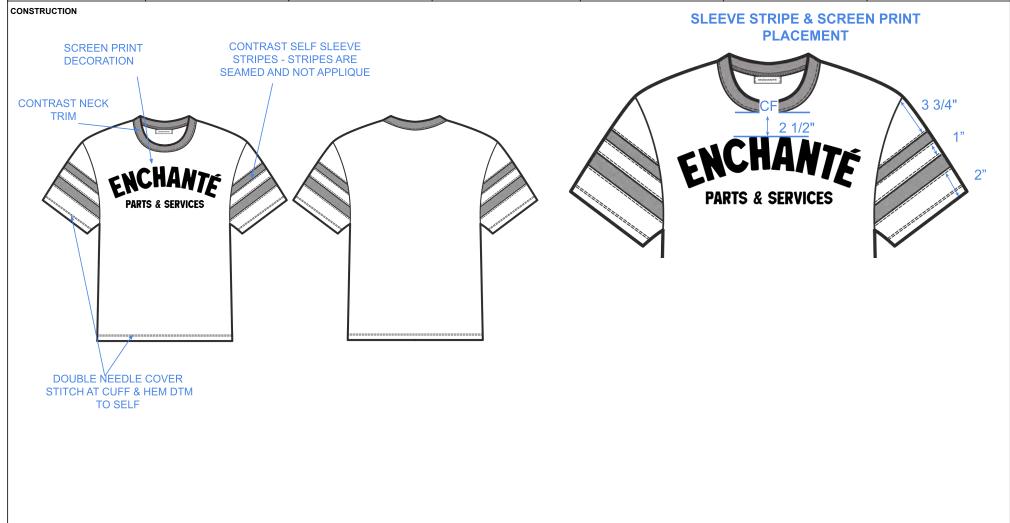

## **SLEEVE STRIPES**

| STYLE# EN1024MT15 STYLE NAME BOXY PARTS & SERVICES T- SHIRT CATEGORY TOP SKETCH  SEASON AUSTIN 2024 XF 7/31/24 FABRIC DESCRIPTION 190 GSM SINGLE JERSEY  FACTORY UA STAGE PROTO FABRIC CONTENT 100% COTTON  SIZE RANGE XS-XXL SAMPLE SIZE LARGE TP BY: HP |            |             |             |         |                    |                       |                           |
|-----------------------------------------------------------------------------------------------------------------------------------------------------------------------------------------------------------------------------------------------------------|------------|-------------|-------------|---------|--------------------|-----------------------|---------------------------|
| FACTORY UA STAGE PROTO FABRIC CONTENT 100% COTTON                                                                                                                                                                                                         | STYLE#     | EN1024MT15  | STYLE NAME  |         | CATEGORY           | TOP                   | SKETCH                    |
|                                                                                                                                                                                                                                                           | SEASON     | AUSTIN 2024 | XF          | 7/31/24 | FABRIC DESCRIPTION | 190 GSM SINGLE JERSEY |                           |
| SIZE RANGE XS-XXL SAMPLE SIZE LARGE TP BY: HP                                                                                                                                                                                                             | FACTORY    | UA          | STAGE       | PROTO   | FABRIC CONTENT     | 100% COTTON           | ENCHANTE PARTS & SERVICES |
|                                                                                                                                                                                                                                                           | SIZE RANGE | XS-XXL      | SAMPLE SIZE | LARGE   | TP BY:             | HP                    |                           |

#### REFERENCE

**FOLLOW FOR BOXY FIT** 

REFERENCE FOR SLEEVE STRIPE CONSTRUCTION - STRIPES ARE SEAMED AND NOT APPLIQUE

|     | CHAN                           | EN1024MT15             | STYLE | NAME    | BOXY PAR | TS & SERVIC | ES T-SHIRT | CATE      | GORY      | TO          | OP .        | SKE               | тсн |
|-----|--------------------------------|------------------------|-------|---------|----------|-------------|------------|-----------|-----------|-------------|-------------|-------------------|-----|
|     |                                |                        |       |         |          |             |            |           |           |             |             |                   |     |
|     | EASUN                          |                        |       | (F      |          | 7/31/24     |            | FABRIC DI | SCRIPTION | 190 GSM SIN | IGLE JERSEY |                   |     |
| F.  | ACTORY                         | UA                     | STA   | AGE     |          | PROTO       |            | FABRIC    | CONTENT   | 100% C      | OTTON       | PLATES A SERVICES |     |
| SIZ | E RANGE                        | XS-XXL                 | SAMPL | E SIZE  |          | LARGE       |            | TP        | BY:       | F           | IP          |                   |     |
|     |                                |                        |       |         |          |             |            |           |           |             |             |                   |     |
|     |                                |                        |       | STAGE   | PROTO    |             |            |           |           |             |             |                   |     |
|     |                                |                        |       | DATE    |          |             |            |           |           |             |             |                   |     |
| ОМ  | DESCRIPTION                    |                        |       | TOL +/- | REQUEST  |             |            |           |           |             |             |                   |     |
| 1   | CF FROM HPS                    | S TO HEM               |       | 1/2     | 26       |             |            |           |           |             |             |                   |     |
| 2   | NECK BAND H                    | HEIGHT                 |       | 1/8     | 3/4      |             |            |           |           |             |             |                   |     |
| 3   | NECK WIDTH                     | (SEAM TO SEAM)         |       | 1/2     | 7 5/8    |             |            |           |           |             |             |                   |     |
| 4   |                                |                        |       | 1/4     | 3 3/8    |             |            |           |           |             |             |                   |     |
| 5   | BACK NECK DROP (HPS TO SEAM)   |                        |       | 1/8     | 7/8      |             |            |           |           |             |             |                   |     |
| 6   | ACROSS SHOULDER (SEAM TO SEAM) |                        |       | 1/2     | 20 5/8   |             |            |           |           |             |             |                   |     |
| 7   | ACROSS FRO                     | NT (6" DOWN FROM HPS)  |       | 1/2     | 20       |             |            |           |           |             |             |                   |     |
| 8   | CHEST (1" BE                   | LOW ARMHOLE)           |       | 1/2     | 23 1/4   |             |            |           |           |             |             |                   |     |
| 9   | воттом оре                     | NING                   |       | 1/2     | 23 1/2   |             |            |           |           |             |             |                   |     |
| 10  | ARMHOLE ST                     | RAIGHT                 |       | 3/8     | 9 3/4    |             |            |           |           |             |             |                   |     |
| 11  | SLEEVE LENG                    | STH FROM SHOULDER SEAM |       | 1/2     | 8 1/2    |             |            |           |           |             |             |                   |     |
| 12  | BICEP (1" BEL                  | OW ARMHOLE)            |       | 1/4     | 9        |             |            |           |           |             |             |                   |     |
| 13  | SLEEVE OPEN                    | NING (RELAXED)         |       | 1/4     | 7 1/4    |             |            |           |           |             |             |                   |     |
| 14  |                                | RIB TRIM HEIGHT        |       | 1/8     | 3/4      |             |            |           |           |             |             |                   |     |
| 15  | HEM RIB HEIG                   | SHT                    |       | 1/8     | 3/4      |             |            |           |           |             |             |                   |     |
|     |                                |                        |       |         |          |             |            |           |           |             |             |                   |     |
|     |                                |                        |       |         |          |             |            |           |           |             |             |                   |     |
|     |                                |                        |       |         |          |             |            |           |           |             |             |                   |     |
|     |                                |                        |       |         |          |             |            |           |           |             |             |                   |     |
|     |                                |                        |       |         |          |             |            |           |           |             |             |                   |     |