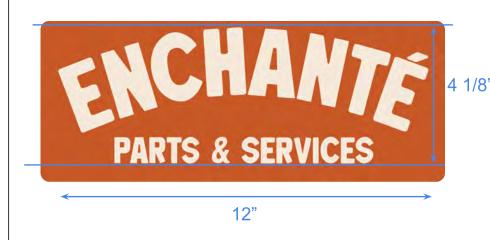

ARTWORK

# FRONT SCREEN PRINT DECORATION

## **Front Decoration:**

Screen print - Match to Pantone 11-0606 **TCX** Pristine

**PANTONE®** 11-0606 TCX Pristine

| <b>ENCH</b>   | TANT                        | E               |                                                   |                 |             |                      |              |                                                     |                                       |         |                   |   |  |
|---------------|-----------------------------|-----------------|---------------------------------------------------|-----------------|-------------|----------------------|--------------|-----------------------------------------------------|---------------------------------------|---------|-------------------|---|--|
| STY           | STYLE# EN1024MT15 STYLE NAM |                 |                                                   | ENAME           | BOXY PA     | ARTS & SER'<br>SHIRT | VICES T-     | CATEGORY                                            | ТОР                                   |         | SKETCH            |   |  |
| SEA           | SON                         | AUSTII          | N 2024                                            | XF              |             | 7/31/24              |              | FABRIC DESCRIPTION                                  | 190 GSM SINGLE JERSEY                 |         | on CHAUS.         |   |  |
| FACT          | TORY                        | U               | A ST                                              | AGE             |             | PROTO                |              | FABRIC CONTENT                                      | 100% C                                | OTTON   | ENCHANTE PROPERTY |   |  |
| SIZE R        | ANGE                        | XS-2            | XXL SAMP                                          | LE SIZE         |             | LARGE                |              | TP BY:                                              | Н                                     | Р       |                   |   |  |
| SELF          |                             |                 | ·                                                 | сомво           |             |                      |              | LINING                                              |                                       |         |                   |   |  |
| CUTTING DIREC | CTION                       |                 |                                                   | CUTTING DIRE    | CTION       |                      |              | CUTTING DIREC                                       | CTION                                 |         |                   |   |  |
| PLACEMENT     |                             |                 |                                                   | PLACEMENT       |             |                      |              | PLACEMENT                                           |                                       |         |                   |   |  |
| TREATMENT     |                             |                 |                                                   | TREATMENT       |             |                      |              | TREATMENT                                           |                                       |         |                   |   |  |
| SAMPLE NOTES  | / CALLOUTS                  |                 |                                                   |                 |             |                      |              |                                                     | 1                                     | 2       | 3                 | 4 |  |
|               |                             |                 |                                                   |                 |             |                      |              | COLOR NAME                                          | Rust                                  |         |                   |   |  |
|               |                             |                 |                                                   |                 |             |                      |              | COLOR #                                             | Pantone 18-1248<br>TCX                |         |                   |   |  |
|               |                             |                 |                                                   |                 |             |                      |              |                                                     | 100                                   |         |                   |   |  |
|               |                             |                 | CUTTING                                           | MATERIAL(S)     |             |                      |              |                                                     | COLOR OF MATERIAL                     |         |                   |   |  |
| ITEM          | CONTENT                     | ARTICLE #       | DESCRIPTION                                       | SUPPLIER        | WIDTH       | YIELD                | иом          | PLACEMENT                                           | 1                                     | 2       | 3                 | 4 |  |
| SELF          | 100% COTTON                 |                 | Single Jersey 190 GSM - Summer 1<br>acid treament | UA              | 180cm       |                      |              | Bodice, Sleeves                                     | Rust<br>(DTM Pantone<br>18-1248 TCX)  |         |                   |   |  |
| COMBO 1       | 100% COTTON                 |                 | Single Jersey 190 GSM                             | UA              | 180cm       |                      |              | Stripes at sleeve                                   | Cream<br>(DTM Pantone<br>11-0606 TCX) |         |                   |   |  |
| COMBO 2       | 100% COTTON                 |                 | Rib 1x1 (260GSM)                                  | UA              | 180cm       |                      |              | Neck Trim                                           | Cream<br>(DTM Pantone<br>11-0606 TCX) |         |                   |   |  |
| FUSE          |                             |                 |                                                   |                 |             |                      |              |                                                     |                                       |         |                   |   |  |
|               |                             | ı               |                                                   | RIM(S)          | ı           |                      |              |                                                     | COLOR OF TRIM                         |         |                   |   |  |
| ITEM          | IMAGE                       | ARTICLE #       | DESCRIPTION                                       | SUPPLIER        | SIZE        | QUANTITY             | UOM          | PLACEMENT                                           | 1                                     | 2       | 3                 | 4 |  |
| THREAD A      |                             | Factory Sourced | Thread                                            | Factory Sourced |             |                      |              | All Sewing / Topstitching                           | DTM Rust                              |         |                   |   |  |
| PRINT A       |                             | Factory Sourced | Plastisol Ink - Front Logo                        | Factory Sourced |             |                      |              | Front Decoration                                    | Cream (11-0606<br>TCX)                |         |                   |   |  |
|               |                             |                 |                                                   |                 |             |                      |              |                                                     |                                       |         |                   |   |  |
| 175           | 1144.0-                     | ADTIC: - "      | LABELS + HANGTAGS + PACKAGING                     |                 |             |                      | DI 40E       |                                                     |                                       | OF TRIM |                   |   |  |
| ITEM          | IMAGE                       | TBC             | DESCRIPTION  Enchante Woven Label                 | SUPPLIER<br>TBC | SIZE<br>TBC | QUANTITY<br>1        | UOM<br>Units | PLACEMENT  1 x CP Nock                              | 1                                     | 2       | 3                 | 4 |  |
| LABEL         |                             | TBC             | Enchante Woven Label  Enchante Care Label - Alpha | TBC             | TBC         | 1                    | Units        | 1 x CB Neck  1 x Wearer's Left SS (See Label Guide) |                                       |         |                   |   |  |
| PACKAGING     |                             |                 | Poly Bag - Updated Logo                           | Factory Sourced | 14" x 20"   | 1                    | Units        |                                                     |                                       |         |                   |   |  |
| PACKAGING     |                             |                 | Barcode Sticker                                   | Factory Sourced |             | 1                    | Units        |                                                     |                                       |         |                   |   |  |