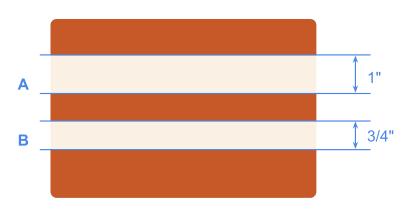

## **SLEEVE STRIPES**

| STYLE# EN1024MT15 STYLE NAME BOXY PARTS & SERVICES T- SHIRT CATEGORY TOP SKETCH  SEASON AUSTIN 2024 XF 7/31/24 FABRIC DESCRIPTION 190 GSM SINGLE JERSEY  FACTORY UA STAGE PROTO FABRIC CONTENT 100% COTTON  SIZE RANGE XS-XXL SAMPLE SIZE LARGE TP BY: HP |            |             |             |         |                    |                       |                           |
|-----------------------------------------------------------------------------------------------------------------------------------------------------------------------------------------------------------------------------------------------------------|------------|-------------|-------------|---------|--------------------|-----------------------|---------------------------|
| FACTORY UA STAGE PROTO FABRIC CONTENT 100% COTTON                                                                                                                                                                                                         | STYLE#     | EN1024MT15  | STYLE NAME  |         | CATEGORY           | TOP                   | SKETCH                    |
|                                                                                                                                                                                                                                                           | SEASON     | AUSTIN 2024 | XF          | 7/31/24 | FABRIC DESCRIPTION | 190 GSM SINGLE JERSEY |                           |
| SIZE RANGE XS-XXL SAMPLE SIZE LARGE TP BY: HP                                                                                                                                                                                                             | FACTORY    | UA          | STAGE       | PROTO   | FABRIC CONTENT     | 100% COTTON           | ENCHANTE PARTS & SERVICES |
|                                                                                                                                                                                                                                                           | SIZE RANGE | XS-XXL      | SAMPLE SIZE | LARGE   | TP BY:             | HP                    |                           |

#### REFERENCE

**FOLLOW FOR BOXY FIT** 

REFERENCE FOR SLEEVE STRIPE CONSTRUCTION - STRIPES ARE SEAMED AND NOT APPLIQUE

|     | CHAN                           | EN1024MT15             | STYLE | NAME    | BOXY PAR | TS & SERVIC | ES T-SHIRT | CATE      | GORY      | TO          | OP .        | SKE               | тсн |
|-----|--------------------------------|------------------------|-------|---------|----------|-------------|------------|-----------|-----------|-------------|-------------|-------------------|-----|
|     |                                |                        |       |         |          |             |            |           |           |             |             |                   |     |
|     | EASUN                          |                        |       | (F      |          | 7/31/24     |            | FABRIC DI | SCRIPTION | 190 GSM SIN | IGLE JERSEY |                   |     |
| F.  | ACTORY                         | UA                     | STA   | AGE     |          | PROTO       |            | FABRIC    | CONTENT   | 100% C      | OTTON       | PLATES A SERVICES |     |
| SIZ | E RANGE                        | XS-XXL                 | SAMPL | E SIZE  |          | LARGE       |            | TP        | BY:       | F           | IP          |                   |     |
|     |                                |                        |       |         |          |             |            |           |           |             |             |                   |     |
|     |                                |                        |       | STAGE   | PROTO    |             |            |           |           |             |             |                   |     |
|     |                                |                        |       | DATE    |          |             |            |           |           |             |             |                   |     |
| ОМ  | DESCRIPTION                    |                        |       | TOL +/- | REQUEST  |             |            |           |           |             |             |                   |     |
| 1   | CF FROM HPS                    | S TO HEM               |       | 1/2     | 26       |             |            |           |           |             |             |                   |     |
| 2   | NECK BAND H                    | HEIGHT                 |       | 1/8     | 3/4      |             |            |           |           |             |             |                   |     |
| 3   | NECK WIDTH                     | (SEAM TO SEAM)         |       | 1/2     | 7 5/8    |             |            |           |           |             |             |                   |     |
| 4   |                                |                        |       | 1/4     | 3 3/8    |             |            |           |           |             |             |                   |     |
| 5   | BACK NECK DROP (HPS TO SEAM)   |                        |       | 1/8     | 7/8      |             |            |           |           |             |             |                   |     |
| 6   | ACROSS SHOULDER (SEAM TO SEAM) |                        |       | 1/2     | 20 5/8   |             |            |           |           |             |             |                   |     |
| 7   | ACROSS FRO                     | NT (6" DOWN FROM HPS)  |       | 1/2     | 20       |             |            |           |           |             |             |                   |     |
| 8   | CHEST (1" BE                   | LOW ARMHOLE)           |       | 1/2     | 23 1/4   |             |            |           |           |             |             |                   |     |
| 9   | воттом оре                     | NING                   |       | 1/2     | 23 1/2   |             |            |           |           |             |             |                   |     |
| 10  | ARMHOLE ST                     | RAIGHT                 |       | 3/8     | 9 3/4    |             |            |           |           |             |             |                   |     |
| 11  | SLEEVE LENG                    | STH FROM SHOULDER SEAM |       | 1/2     | 8 1/2    |             |            |           |           |             |             |                   |     |
| 12  | BICEP (1" BEL                  | OW ARMHOLE)            |       | 1/4     | 9        |             |            |           |           |             |             |                   |     |
| 13  | SLEEVE OPEN                    | NING (RELAXED)         |       | 1/4     | 7 1/4    |             |            |           |           |             |             |                   |     |
| 14  |                                | RIB TRIM HEIGHT        |       | 1/8     | 3/4      |             |            |           |           |             |             |                   |     |
| 15  | HEM RIB HEIG                   | SHT                    |       | 1/8     | 3/4      |             |            |           |           |             |             |                   |     |
|     |                                |                        |       |         |          |             |            |           |           |             |             |                   |     |
|     |                                |                        |       |         |          |             |            |           |           |             |             |                   |     |
|     |                                |                        |       |         |          |             |            |           |           |             |             |                   |     |
|     |                                |                        |       |         |          |             |            |           |           |             |             |                   |     |
|     |                                |                        |       |         |          |             |            |           |           |             |             |                   |     |