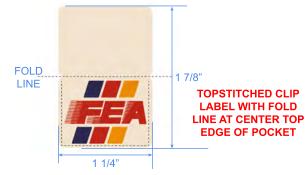

ARTWORK

FRONT WEARER'S LEFT POCKET WOVEN CLIP LABEL

**COLOR STANDARDS:** 

**BACK SCREEN PRINT DECORATION** 

4"

| STYLE #    | EN1024MT14  | STYLE NAME  | BOXY POCKET T-SHIRT | CATEGORY           | TOP                   | SKETCH |
|------------|-------------|-------------|---------------------|--------------------|-----------------------|--------|
| SEASON     | AUSTIN 2024 | XF          | 7/31/24             | FABRIC DESCRIPTION | 190 GSM SINGLE JERSEY |        |
| FACTORY    | UA          | STAGE       | PROTO               | FABRIC CONTENT     | 100% COTTON           |        |
| SIZE RANGE | XS-XXL      | SAMPLE SIZE | LARGE               | TP BY:             | HP                    |        |