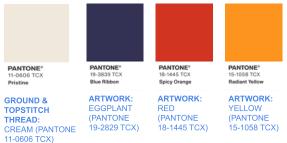

#### Colorway: Standard Cream Ground: Pantone 11-0606 TCX Pristine Front Decoration: Woven Clip Label

Woven Clip Label **Back Decoration:** Screen print - Match to PMS 7597 C

#### **PANTONE**®

11-0606 TCX **Pristine** 

**PANTONE®** 7597 C

|              |             | - Recent        |                                                     |                 |            |           |       | 1                                                        |                                       |            |          |   |  |
|--------------|-------------|-----------------|-----------------------------------------------------|-----------------|------------|-----------|-------|----------------------------------------------------------|---------------------------------------|------------|----------|---|--|
| STY          | ′LE #       | EN102           | 4MT14 STYLE                                         | NAME            | BOXY       | POCKET T- | SHIRT | CATEGORY                                                 | ТОР                                   |            | SKETCH   |   |  |
| SEA          | SON         | AUSTI           | N 2024 X                                            | (F              |            | 7/31/24   |       | FABRIC DESCRIPTION                                       | 190 GSM SIN                           | GLE JERSEY | Tar      |   |  |
| FAC          | TORY        | U               | A STA                                               | AGE             |            | PROTO     |       | FABRIC CONTENT                                           | 100% COTTON                           |            |          |   |  |
| SIZE F       | RANGE       | XS-             | XXL SAMPL                                           | _E SIZE         |            | LARGE     |       | TP BY:                                                   | н                                     | Р          | -        |   |  |
| SELF         |             | 1               | I                                                   | СОМВО           |            |           |       | LINING                                                   |                                       |            | 1        |   |  |
| CUTTING DIRE | CTION       |                 |                                                     | CUTTING DIRE    | CTION      |           |       |                                                          | CTION                                 |            |          |   |  |
| PLACEMENT    |             |                 |                                                     | PLACEMENT       |            |           |       | PLACEMENT                                                |                                       |            |          |   |  |
| TREATMENT    |             |                 |                                                     | TREATMENT       |            |           |       | TREATMENT                                                |                                       |            |          |   |  |
| SAMPLE NOTES | / CALLOUTS  |                 |                                                     |                 |            |           |       |                                                          | 1                                     | 2          | 3        | 4 |  |
|              |             |                 |                                                     |                 |            |           |       | COLOR NAME                                               | Cream                                 |            | -        | - |  |
|              |             |                 |                                                     |                 |            |           |       | COLOR #                                                  | Pantone 11-0606<br>TCX                |            |          |   |  |
|              |             |                 |                                                     |                 |            |           |       |                                                          | 107                                   |            | <u> </u> |   |  |
|              |             |                 | CUTTING N                                           | MATERIAL(S)     |            |           |       |                                                          |                                       | COLOR OF   | MATERIAL |   |  |
| ITEM         | CONTENT     | ARTICLE #       | DESCRIPTION                                         | SUPPLIER        | WIDTH      | YIELD     | UOM   | PLACEMENT                                                | 1                                     | 2          | 3        | 4 |  |
| SELF         | 100% COTTON |                 | Single Jersey 190 GSM                               | UA              | 180cm      |           |       | Bodice, Sleeves, Pocket                                  | Cream (DTM<br>Pantone 11-0606<br>TCX) |            |          |   |  |
| СОМВО        | 100% COTTON |                 | Rib 1x1 (260GSM)                                    | UA              | 180cm      |           |       | Neck Trim                                                | Cream (DTM<br>Pantone 11-0606<br>TCX) |            |          |   |  |
| LINING       |             |                 |                                                     |                 |            |           |       |                                                          |                                       |            |          |   |  |
| FUSE         |             |                 |                                                     |                 |            |           |       |                                                          |                                       |            |          |   |  |
|              | 1           | 1               |                                                     | IM(S)           |            |           |       | İ                                                        |                                       |            | OF TRIM  |   |  |
| ITEM         | IMAGE       | ARTICLE #       | DESCRIPTION                                         | SUPPLIER        | SIZE       | QUANTITY  | UOM   | PLACEMENT                                                | 1                                     | 2          | 3        | 4 |  |
| THREAD A     |             | Factory Sourced | Thread                                              | Factory Sourced |            |           |       | All Sewing / Topstitching                                | DTM Cream                             |            |          |   |  |
| THREAD B     |             | Factory Sourced | Topstitch Thread - Woven Clip Label                 | Factory Sourced |            |           |       | Topstitch at Clip Label                                  | Cream (DTM 11-<br>0606 TCX)           |            |          |   |  |
| CLIP LABEL   |             | Factory Sourced | "FEA" Woven Clip Label                              | Factory Sourced |            | 1         | Units | Center Top of Front Wearer's Left<br>Pocket              | Navy - Red -<br>Yellow - Cream        |            |          |   |  |
| PRINT BACK   |             | Factory Sourced | lnk                                                 | Factory Sourced |            |           |       | Back decoration                                          | Red<br>(DTM 18-1658<br>TCX)           |            |          |   |  |
|              |             |                 |                                                     |                 |            |           |       |                                                          |                                       |            |          |   |  |
|              | 1           |                 |                                                     | AGS + PACKAGIN  |            | 1         |       |                                                          |                                       |            | OF TRIM  |   |  |
| ITEM         | IMAGE       | ARTICLE #       | DESCRIPTION                                         | SUPPLIER        | SIZE       | QUANTITY  | UOM   | PLACEMENT                                                | 1                                     | 2          | 3        | 4 |  |
| LABEL        |             | твс             | Enchante Woven Label<br>Enchante Care Label - Alpha | твс             | TBC<br>TBC | 1         | Units | 1 x CB Neck<br>1 x Wearer's Left SS<br>(See Label Guide) |                                       |            |          |   |  |
| PACKAGING    |             |                 | Poly Bag - Updated Logo                             | Factory Sourced | 14" x 20"  | 1         | Units |                                                          |                                       |            |          | + |  |
| PACKAGING    |             |                 | Barcode Sticker                                     | Factory Sourced |            | 1         | Units |                                                          |                                       |            |          |   |  |