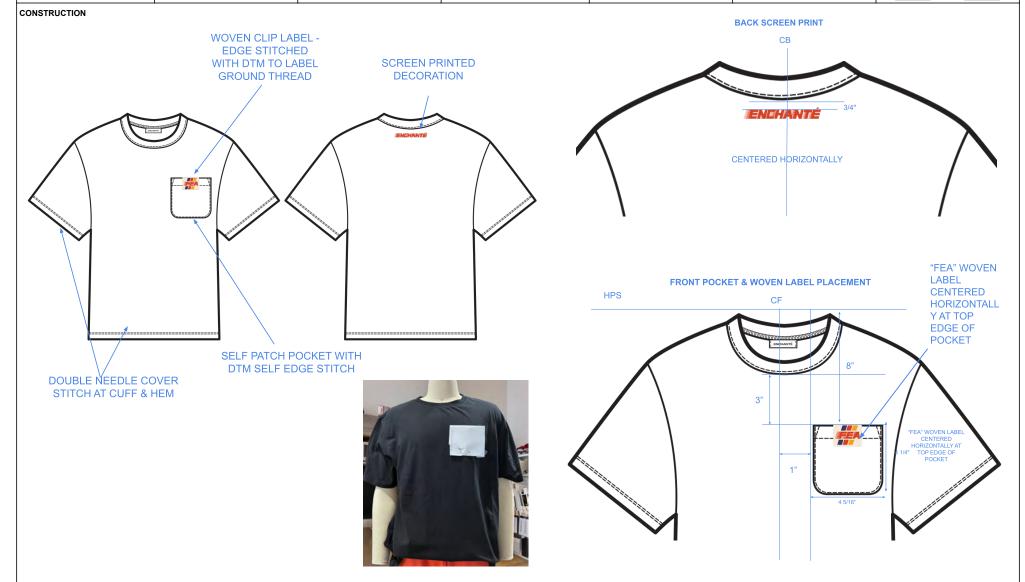

ARTWORK

FRONT WEARER'S LEFT POCKET WOVEN CLIP LABEL

**COLOR STANDARDS:** 

**BACK SCREEN PRINT DECORATION** 

4"

| STYLE #    | EN1024MT14  | STYLE NAME  | BOXY POCKET T-SHIRT | CATEGORY           | TOP                   | SKETCH |
|------------|-------------|-------------|---------------------|--------------------|-----------------------|--------|
| SEASON     | AUSTIN 2024 | XF          | 7/31/24             | FABRIC DESCRIPTION | 190 GSM SINGLE JERSEY |        |
| FACTORY    | UA          | STAGE       | PROTO               | FABRIC CONTENT     | 100% COTTON           |        |
| SIZE RANGE | XS-XXL      | SAMPLE SIZE | LARGE               | TP BY:             | HP                    |        |