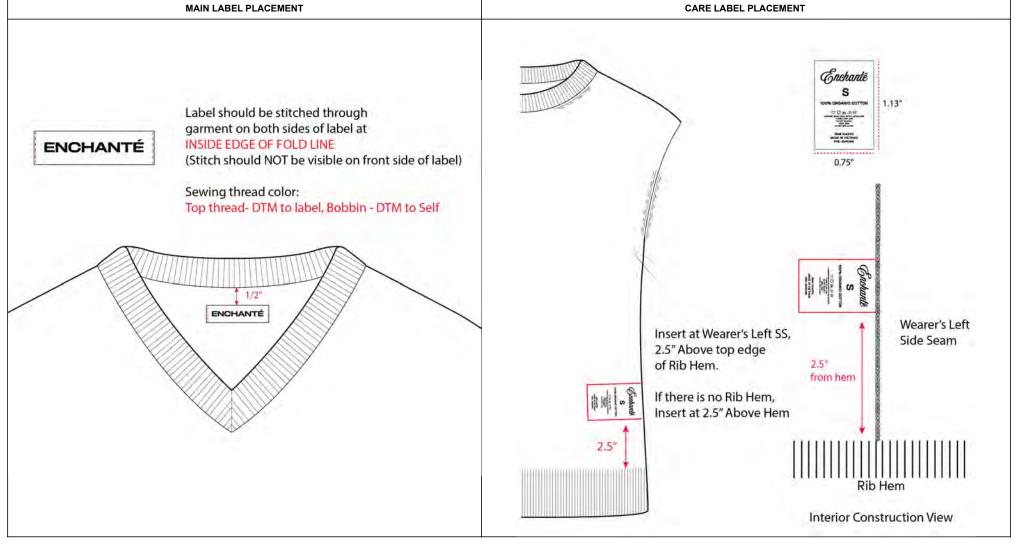

# RENGGLI

| STYLE #     | EN1024MT14        | STYLE NAME  | BOXY POCKET T-SHIRT | CATEGORY             | ТОР                   | SKETCH |  |  |  |  |
|-------------|-------------------|-------------|---------------------|----------------------|-----------------------|--------|--|--|--|--|
| SEASON      | AUSTIN 2024       | XF          | 7/31/24             | FABRIC DESCRIPTION   | 190 GSM SINGLE JERSEY |        |  |  |  |  |
| FACTORY     | UA                | STAGE       | PROTO               | FABRIC CONTENT       | 100% COTTON           |        |  |  |  |  |
| SIZE RANGE  | XS-XXL            | SAMPLE SIZE | LARGE               | TP BY:               | HP                    |        |  |  |  |  |
| LABEL GUIDE | LABEL GUIDE       |             |                     |                      |                       |        |  |  |  |  |
| NOTES:      |                   |             |                     |                      |                       |        |  |  |  |  |
|             | MAIN LABEL PLACEM | ENT         |                     | CARE LABEL PLACEMENT |                       |        |  |  |  |  |
|             |                   |             |                     |                      |                       |        |  |  |  |  |