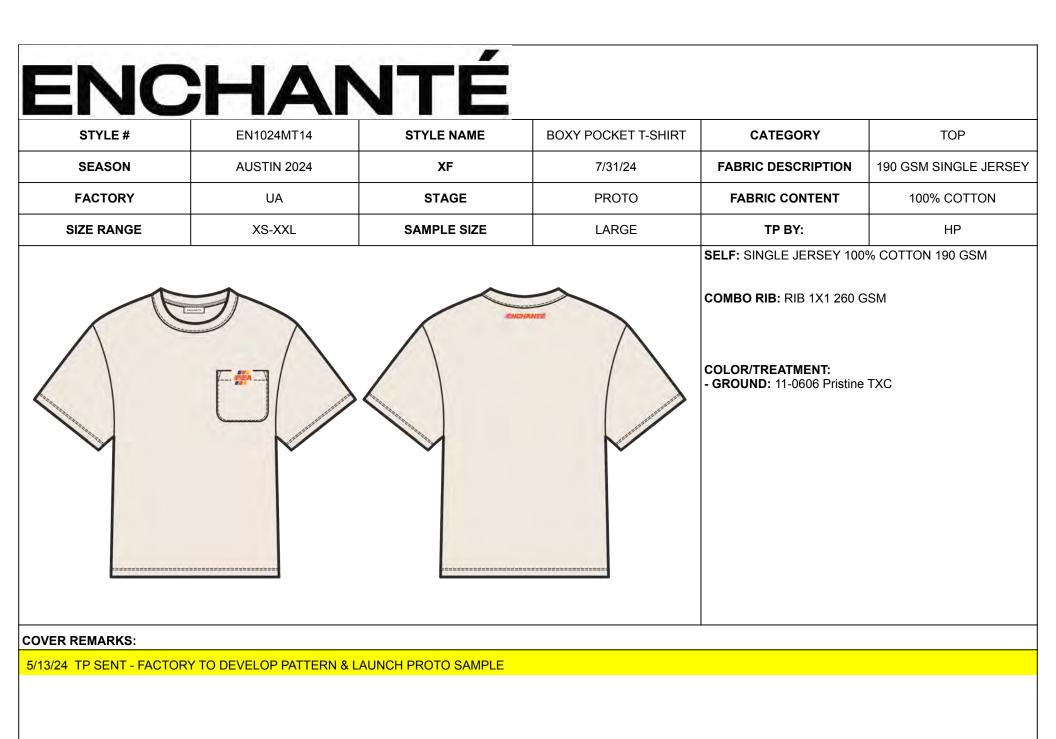

| STYLE #    | EN1024MT14  | STYLE NAME  | BOXY POCKET T-SHIRT | CATEGORY           | TOP                   | SKETCH |
|------------|-------------|-------------|---------------------|--------------------|-----------------------|--------|
| SEASON     | AUSTIN 2024 | XF          | 7/31/24             | FABRIC DESCRIPTION | 190 GSM SINGLE JERSEY |        |
| FACTORY    | UA          | STAGE       | PROTO               | FABRIC CONTENT     | 100% COTTON           |        |
| SIZE RANGE | XS-XXL      | SAMPLE SIZE | LARGE               | TP BY:             | HP                    |        |