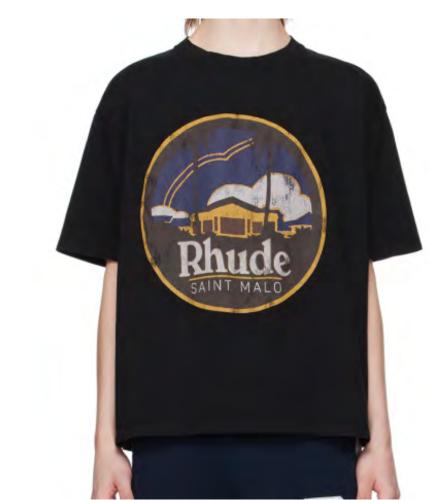

ARTWORK

FRONT WEARER'S LEFT POCKET WOVEN CLIP LABEL

**COLOR STANDARDS:** 

**BACK SCREEN PRINT DECORATION** 

4"

| STYLE #    | EN1024MT14  | STYLE NAME  | BOXY POCKET T-SHIRT | CATEGORY           | TOP                   | SKETCH |
|------------|-------------|-------------|---------------------|--------------------|-----------------------|--------|
| SEASON     | AUSTIN 2024 | XF          | 7/31/24             | FABRIC DESCRIPTION | 190 GSM SINGLE JERSEY |        |
| FACTORY    | UA          | STAGE       | PROTO               | FABRIC CONTENT     | 100% COTTON           |        |
| SIZE RANGE | XS-XXL      | SAMPLE SIZE | LARGE               | TP BY:             | HP                    |        |

REFERENCE

**FOLLOW FOR BOXY FIT** 

| ENC | CHAN               | <u>TÉ</u>             | 1     |                              |                     |         |          | 1                  |         | 1                     |        | 1 |   |
|-----|--------------------|-----------------------|-------|------------------------------|---------------------|---------|----------|--------------------|---------|-----------------------|--------|---|---|
| :   | STYLE # EN1024MT14 |                       | STYLE | NAME                         | BOXY POCKET T-SHIRT |         | CATEGORY |                    | TOP     |                       | SKETCH |   |   |
| 5   | SEASON             | AUSTIN 2024           | >     | (F                           |                     | 7/31/24 |          | FABRIC DESCRIPTION |         | 190 GSM SINGLE JERSEY |        |   |   |
| F   | ACTORY             | UA                    | ST    | AGE                          |                     | PROTO   |          | FABRIC             | CONTENT | 100% COTTON           |        |   |   |
| SIZ | E RANGE            | XS-XXL                | SAMP  | LE SIZE                      |                     | LARGE   |          | т                  | P BY:   |                       | HP     |   | Ť |
| I   |                    |                       |       | STAGE PROTO<br>DATE 05.13.24 |                     |         |          |                    |         |                       |        |   |   |
| РОМ | DESCRIPTION        |                       |       | TOL +/-                      | REQUEST             |         |          |                    |         |                       |        |   |   |
| 1   | CF FROM HPS        | S TO HEM              |       | 1/2                          | 26                  |         |          |                    |         |                       |        |   |   |
| 2   | NECK BAND H        | IEIGHT                |       | 1/8                          | 3/4                 |         |          |                    |         |                       |        |   |   |
| 3   | NECK WIDTH         | (SEAM TO SEAM)        |       | 1/2                          | 7 5/8               |         |          |                    |         |                       |        |   |   |
| 4   |                    | DROP (HPS TO SEAM)    |       | 1/4                          | 3 3/8               |         |          |                    |         |                       |        |   |   |
| 5   |                    | PROP (HPS TO SEAM)    |       | 1/8                          | 7/8                 |         |          |                    |         |                       |        |   |   |
| 6   |                    | ULDER (SEAM TO SEAM)  |       | 1/2                          | 20 5/8              |         |          |                    |         |                       |        |   |   |
| 7   |                    | NT (6" DOWN FROM HPS) |       | 1/2                          | 20                  |         |          |                    |         |                       |        |   |   |
| 8   |                    | LOW ARMHOLE)          |       | 1/2                          | 23 1/4              |         |          |                    |         |                       |        |   |   |
| 9   | BOTTOM OPE         | NING                  |       | 1/2                          | 23 1/2              |         |          |                    |         |                       |        |   |   |
| 10  | ARMHOLE ST         | RAIGHT                |       | 3/8                          | 9 3/4               |         |          |                    |         |                       |        |   |   |
| 11  | SLEEVE LENG        | TH FROM SHOULDER SEAM | 1     | 1/2                          | 8 1/2               |         |          |                    |         |                       |        |   |   |
| 12  | BICEP (1" BEL      | OW ARMHOLE)           |       | 1/4                          | 9                   |         |          |                    |         |                       |        |   |   |
| 13  | SLEEVE OPEN        | NING (RELAXED)        |       | 1/4                          | 7 1/4               |         |          |                    |         |                       |        |   |   |
| 14  | SLEEVE CUFF        | RIB TRIM HEIGHT       |       | 1/8                          | 3/4                 |         |          |                    |         |                       |        |   |   |
| 15  | HEM RIB HEIG       |                       |       | 1/8                          | 3/4                 |         |          |                    |         |                       |        |   |   |
| 16  | POCKET HEIGHT 1/8  |                       |       |                              |                     |         |          |                    |         |                       |        |   |   |
| 17  | POCKET WID         | ГН                    |       | 1/8                          |                     |         |          |                    |         |                       |        |   |   |
|     |                    |                       |       |                              |                     |         |          |                    |         |                       |        |   |   |
|     |                    |                       |       |                              |                     |         |          |                    |         |                       |        |   |   |
|     |                    |                       |       |                              |                     |         |          |                    |         |                       |        |   |   |
|     |                    |                       |       |                              |                     |         |          |                    |         |                       |        |   |   |
|     |                    |                       |       |                              |                     |         |          |                    |         |                       |        |   |   |

#### Colorway: Standard Cream Ground: Pantone 11-0606 TCX Pristine Front Decoration: Woven Clip Label

Woven Clip Label **Back Decoration:** Screen print - Match to PMS 7597 C