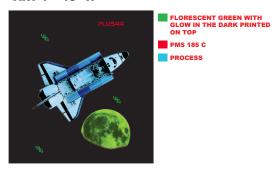

**ART 1 = 18" W** 

\*\* SOFTHAND SCREENPRINT \*\*

FLORESCENT GREEN WITH GLOW IN THE DARK PRINTED

ON TOP

PROCESS

BLACK

**ART 2 = 1.25" W** 

\*\* SOFTHAND SCREENPRINT \*\*