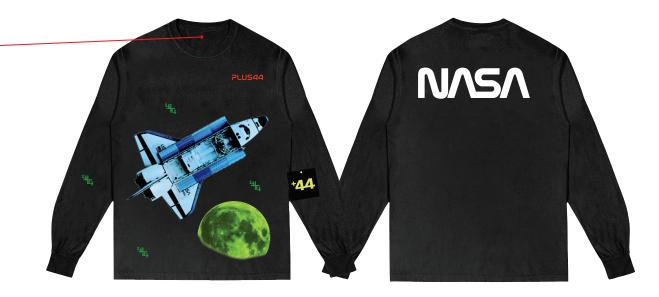

TOPSHEET - +44 NASA DATE: 03/25/24

**STYLE NAME: SHUTTLE LONG SLEEVE TEE** 

**BLANK STYLE: LOS ANGELES APPAREL 1801GD S/S Grmnt Dye Crew Neck 6.5oz** 

- SEWN UNDER NECK SEAM

- CENTERED

#### **COLORWAY 1**

**ART 1 = 18" W** 

\*\* SOFTHAND SCREENPRINT \*\*

**ART 2 = 1.25" W** 

\*\* SOFTHAND SCREENPRINT \*\*

**ART 3 = 15" W** 

\*\* SOFTHAND SCREENPRINT \*\*

**COLORWAY 2** 

**ART 1 = 18" W** 

\*\* SOFTHAND SCREENPRINT \*\*

FLORESCENT GREEN WITH GLOW IN THE DARK PRINTED

ON TOP

PROCESS

BLACK

**ART 2 = 1.25" W** 

\*\* SOFTHAND SCREENPRINT \*\*