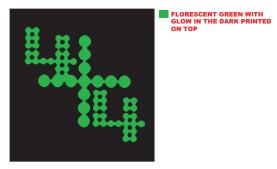

TOPSHEET - +44 NASA DATE: 03/25/24

**STYLE NAME: SHUTTLE LONG SLEEVE TEE** 

**BLANK STYLE: LOS ANGELES APPAREL 1801GD S/S Grmnt Dye Crew Neck 6.5oz** 





- SEWN UNDER NECK SEAM

- CENTERED



### CB INTERIOR WOVEN LABEL: - SEWN UNDER NECK SEAM - CENTERED



SHUTTLE LONG SLEEVE TEE Colorway - BRIGHT ORANGE

**STYLE NAME: SHUTTLE LONG SLEEVE TEE** 

**BLANK STYLE: LOS ANGELES APPAREL 1801GD S/S Grmnt Dye Crew Neck 6.5oz** 



#### **COLORWAY 1**

**ART 1 = 18" W** 



\*\* SOFTHAND SCREENPRINT \*\*

**ART 2 = 1.25" W** 



\*\* SOFTHAND SCREENPRINT \*\*

**ART 3 = 15" W** 



\*\* SOFTHAND SCREENPRINT \*\*

**COLORWAY 2** 

**ART 1 = 18" W** 



\*\* SOFTHAND SCREENPRINT \*\*

FLORESCENT GREEN WITH GLOW IN THE DARK PRINTED

ON TOP

PROCESS

BLACK

**ART 2 = 1.25" W** 



\*\* SOFTHAND SCREENPRINT \*\*

ART 3 = 15" W



\*\* SOFTHAND SCREENPRINT \*\*



### **DAMASK WOVEN LABEL**

#### **ARTWORK @ 100% TO SIZE**



TOPSHEET - +44 MIAMI DATE : 03/23/23

#### **HANGTAG DETAILS**





# CHEST ARTWORK @ 100% TO SIZE BLACK COLORWAY



**BLACK COLORWAY** 



# SLEEVE ARTWORK @ 100% TO SIZE BLACK COLORWAY



### **ORANGE COLORWAY**



## REAR ARTWORK @ 100% TO SIZE BLACK COLORWAY



**ORANGE COLORWAY**