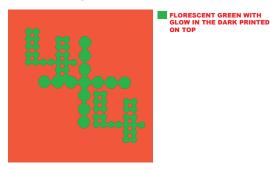

**ART 1 = 18" W** 

\*\* SOFTHAND SCREENPRINT \*\*

FLORESCENT GREEN WITH GLOW IN THE DARK PRINTED

ON TOP

PROCESS

BLACK

**ART 2 = 1.25" W** 

\*\* SOFTHAND SCREENPRINT \*\*