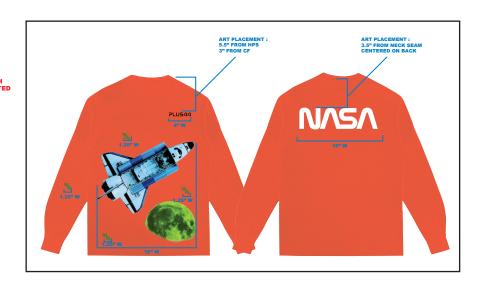

TOPSHEET - +44 NASA DATE: 03/25/24

**STYLE NAME: SHUTTLE LONG SLEEVE TEE** 

**BLANK STYLE: LOS ANGELES APPAREL 1801GD S/S Grmnt Dye Crew Neck 6.5oz** 

- SEWN UNDER NECK SEAM

- CENTERED

### CB INTERIOR WOVEN LABEL: - SEWN UNDER NECK SEAM - CENTERED

SHUTTLE LONG SLEEVE TEE Colorway - BRIGHT ORANGE

**STYLE NAME: SHUTTLE LONG SLEEVE TEE** 

**BLANK STYLE: LOS ANGELES APPAREL 1801GD S/S Grmnt Dye Crew Neck 6.5oz** 

#### **COLORWAY 1**

**ART 1 = 18" W** 

\*\* SOFTHAND SCREENPRINT \*\*

**ART 2 = 1.25" W** 

\*\* SOFTHAND SCREENPRINT \*\*

**ART 3 = 15" W** 

\*\* SOFTHAND SCREENPRINT \*\*

**COLORWAY 2** 

**ART 1 = 18" W** 

\*\* SOFTHAND SCREENPRINT \*\*

FLORESCENT GREEN WITH GLOW IN THE DARK PRINTED

ON TOP

PROCESS

BLACK

**ART 2 = 1.25" W** 

\*\* SOFTHAND SCREENPRINT \*\*

ART 3 = 15" W

\*\* SOFTHAND SCREENPRINT \*\*