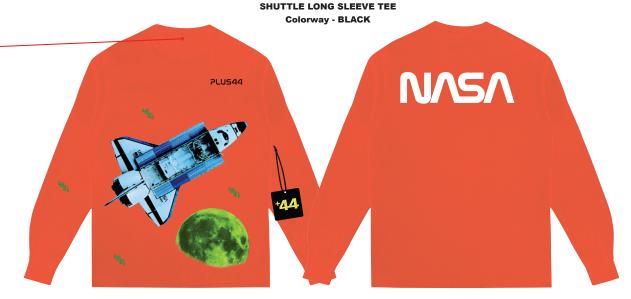

### CB INTERIOR WOVEN LABEL: - SEWN UNDER NECK SEAM - CENTERED

SHUTTLE LONG SLEEVE TEE Colorway - BRIGHT ORANGE

**STYLE NAME: SHUTTLE LONG SLEEVE TEE** 

**BLANK STYLE: LOS ANGELES APPAREL 1801GD S/S Grmnt Dye Crew Neck 6.5oz** 

#### **COLORWAY 1**

**ART 1 = 18" W** 

\*\* SOFTHAND SCREENPRINT \*\*

**ART 2 = 1.25" W** 

\*\* SOFTHAND SCREENPRINT \*\*

**ART 3 = 15" W** 

\*\* SOFTHAND SCREENPRINT \*\*

**COLORWAY 2** 