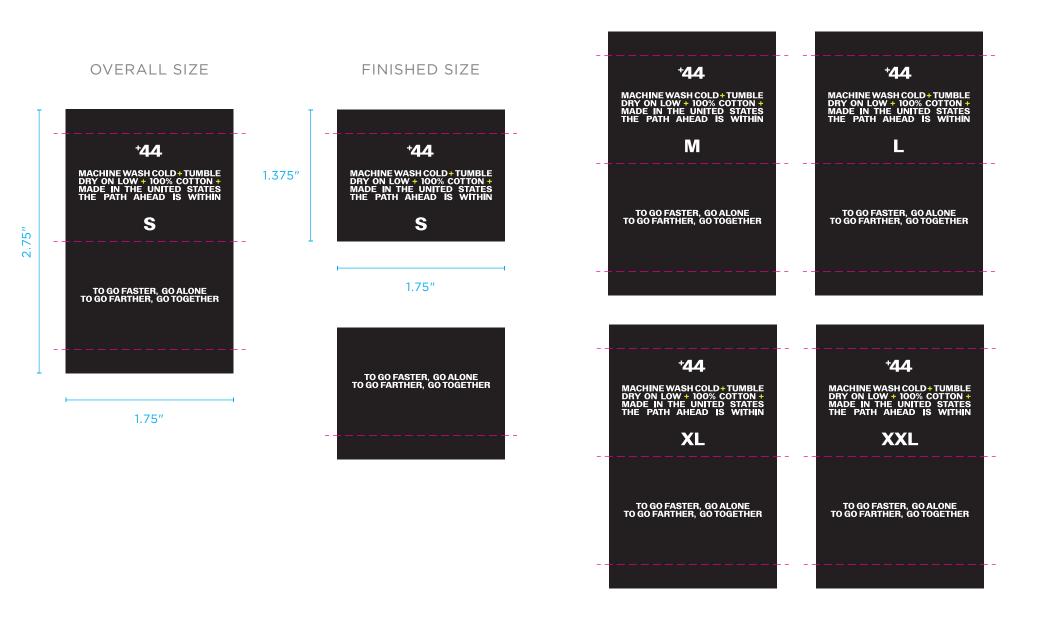

t Dye Crew Neck 6.5oz** 





- SEWN UNDER NECK SEAM

- CENTERED



### CB INTERIOR WOVEN LABEL: - SEWN UNDER NECK SEAM - CENTERED



SHUTTLE LONG SLEEVE TEE Colorway - BRIGHT ORANGE

**STYLE NAME: SHUTTLE LONG SLEEVE TEE** 

**BLANK STYLE: LOS ANGELES APPAREL 1801GD S/S Grmnt Dye Crew Neck 6.5oz** 



#### **COLORWAY 1**

**ART 1 = 18" W** 



\*\* SOFTHAND SCREENPRINT \*\*

**ART 2 = 1.25" W** 



\*\* SOFTHAND SCREENPRINT \*\*

**ART 3 = 15" W** 



\*\* SOFTHAND SCREENPRINT \*\*

**COLORWAY 2** 

**ART 1 = 18" W** 



\*\* SOFTHAND SCREENPRINT \*\*

FLORESCENT GREEN WITH GLOW IN THE DARK PRINTED

ON TOP

PROCESS

BLACK

**ART 2 = 1.25" W** 



\*\* SOFTHAND SCREENPRINT \*\*

ART 3 = 15" W



\*\* SOFTHAND SCREENPRINT \*\*



### **DAMASK WOVEN LABEL**

#### **ARTWORK @ 100% TO SIZE**



TOPSHEET - +44 MIAMI DATE : 03/23/23

#### **HANGTAG DETAILS**





# CHEST ARTWORK @ 100% TO SIZE BLACK COLORWAY



**BLACK COLORWAY** 



# SLEEVE ARTWORK @ 100% TO SIZE BLACK COLORWAY



### **ORANGE COLORWAY**



## REAR ARTWORK @ 100% TO SIZE BLACK COLORWAY



**ORANGE COLORWAY**