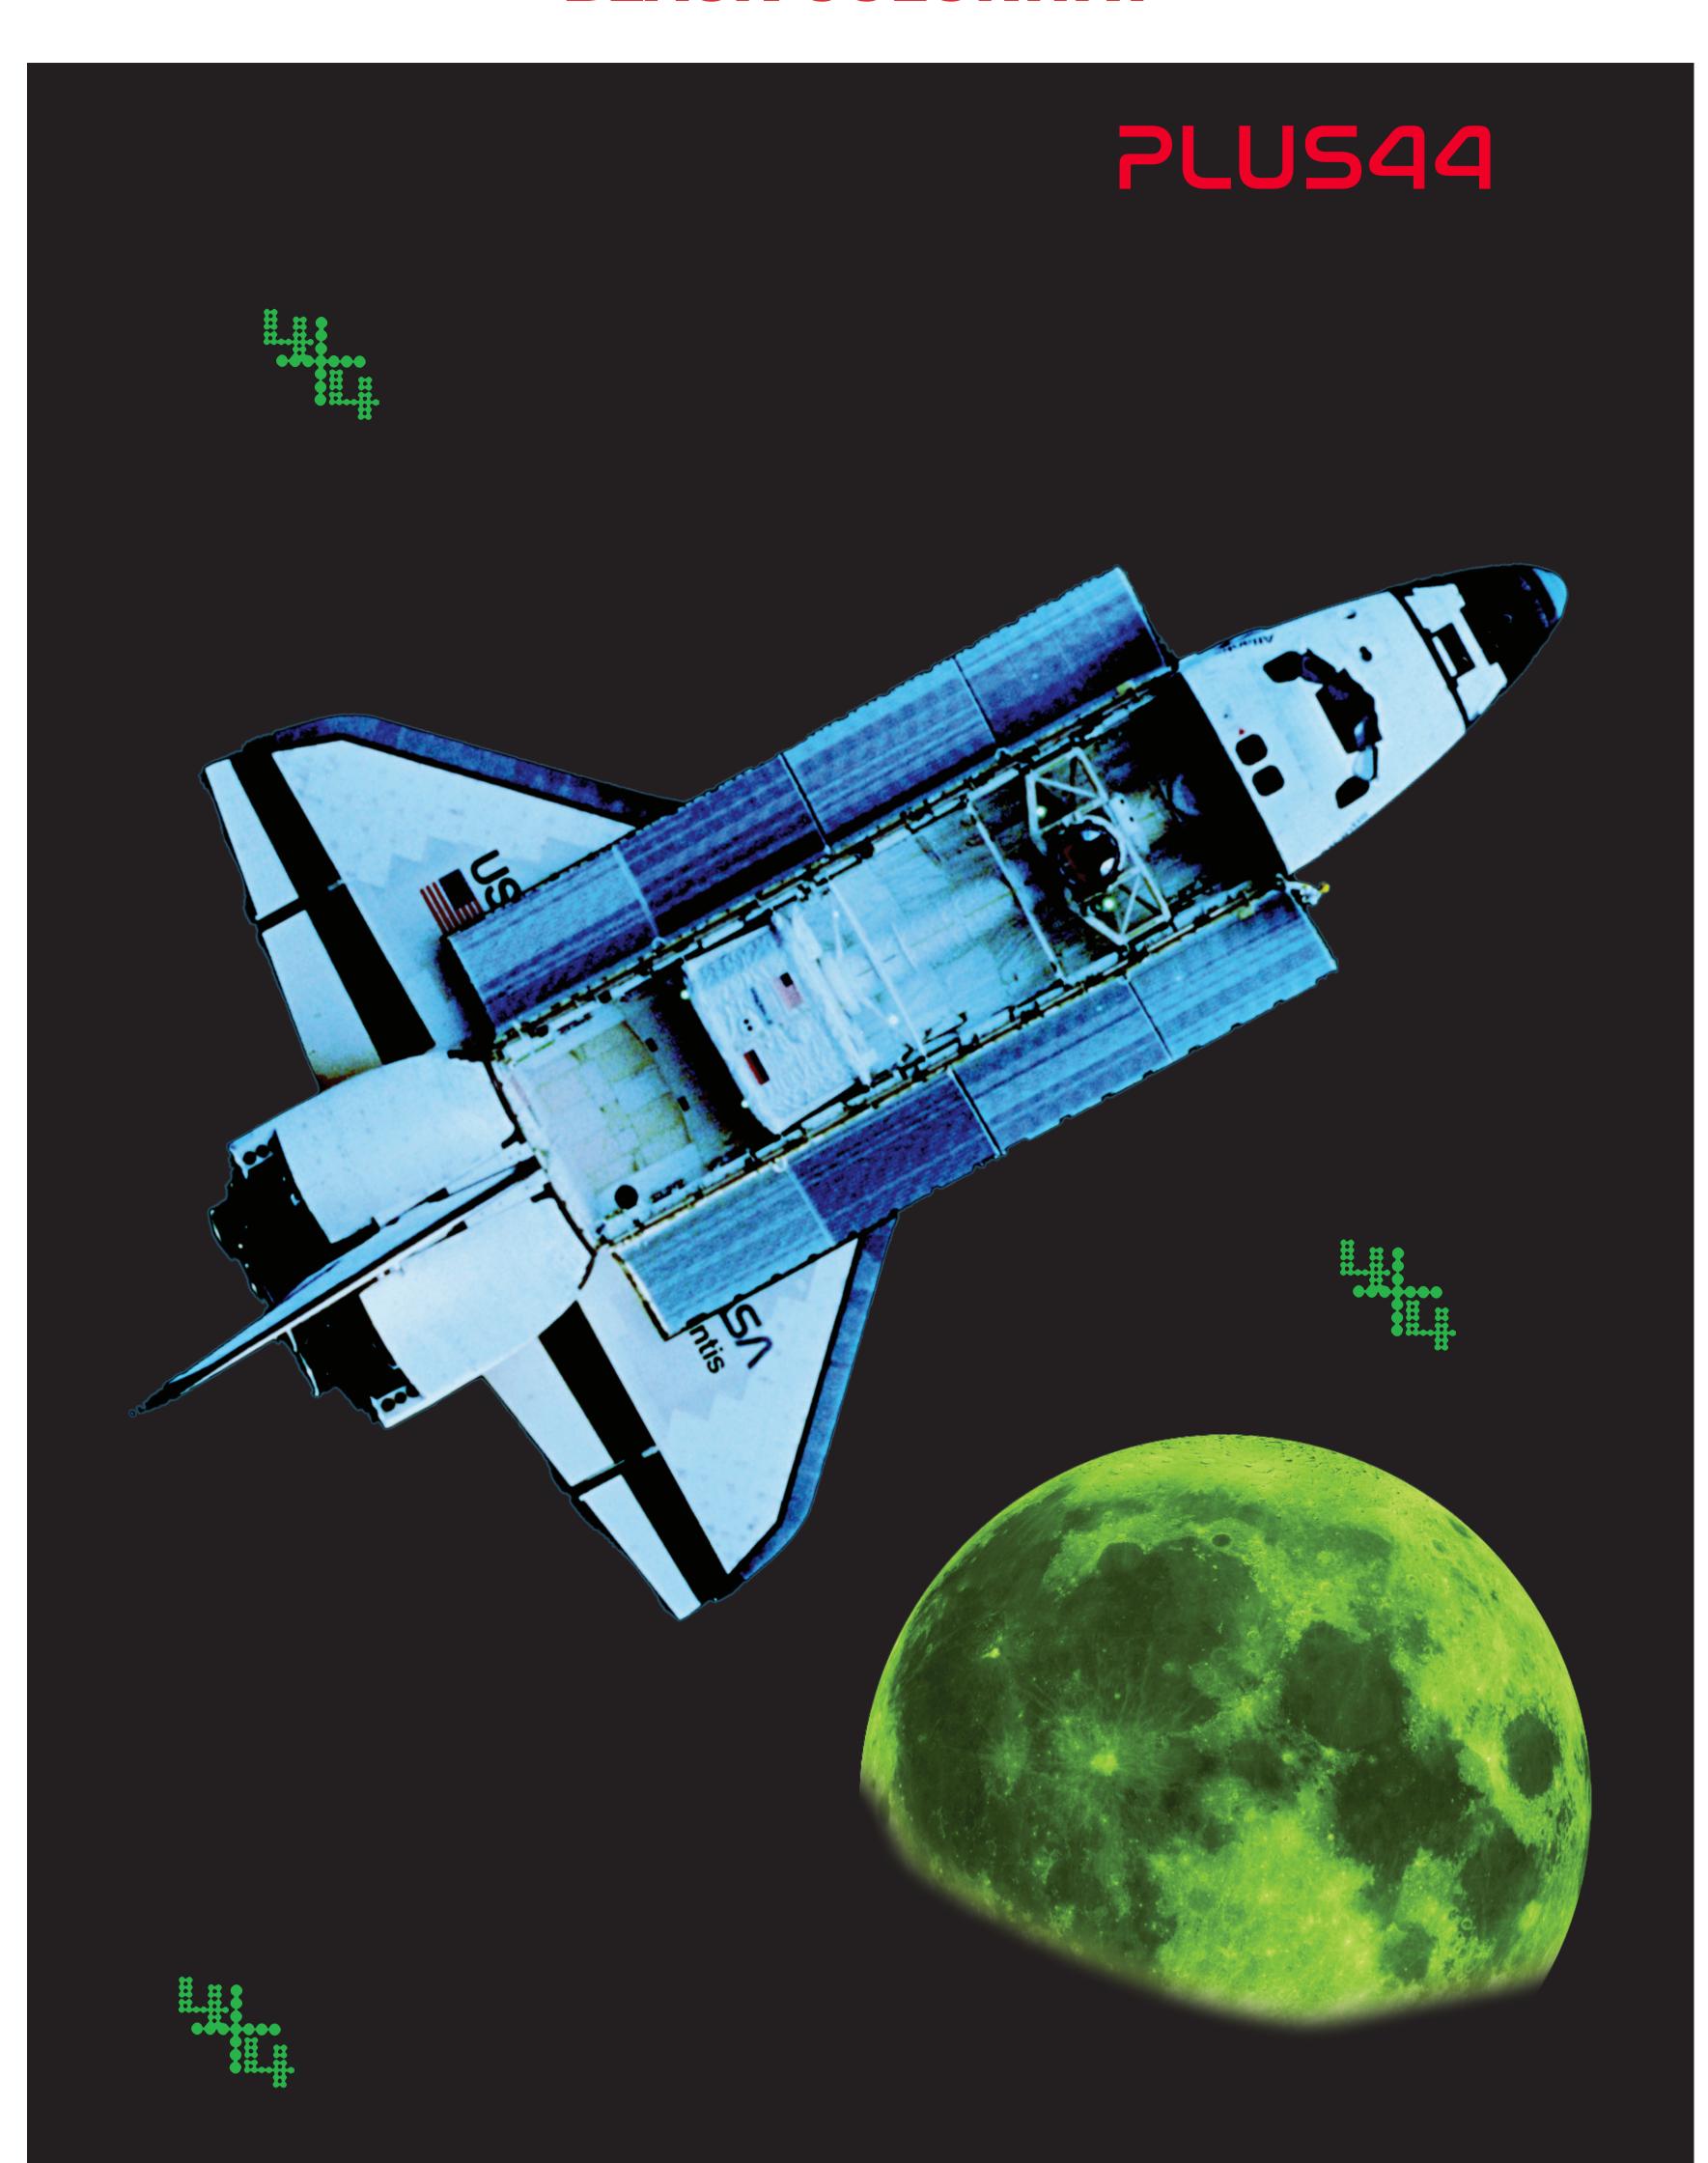

#### **COLORWAY 1**

**ART 1 = 18" W** 

\*\* SOFTHAND SCREENPRINT \*\*

**ART 2 = 1.25" W** 

\*\* SOFTHAND SCREENPRINT \*\*

**ART 3 = 15" W** 

\*\* SOFTHAND SCREENPRINT \*\*

**COLORWAY 2** 

**ART 1 = 18" W** 

\*\* SOFTHAND SCREENPRINT \*\*

FLORESCENT GREEN WITH GLOW IN THE DARK PRINTED

ON TOP

PROCESS

BLACK

**ART 2 = 1.25" W** 

\*\* SOFTHAND SCREENPRINT \*\*

ART 3 = 15" W

\*\* SOFTHAND SCREENPRINT \*\*

#### **ARTWORK @ 100% TO SIZE**

TOPSHEET - +44 MIAMI DATE : 03/23/23