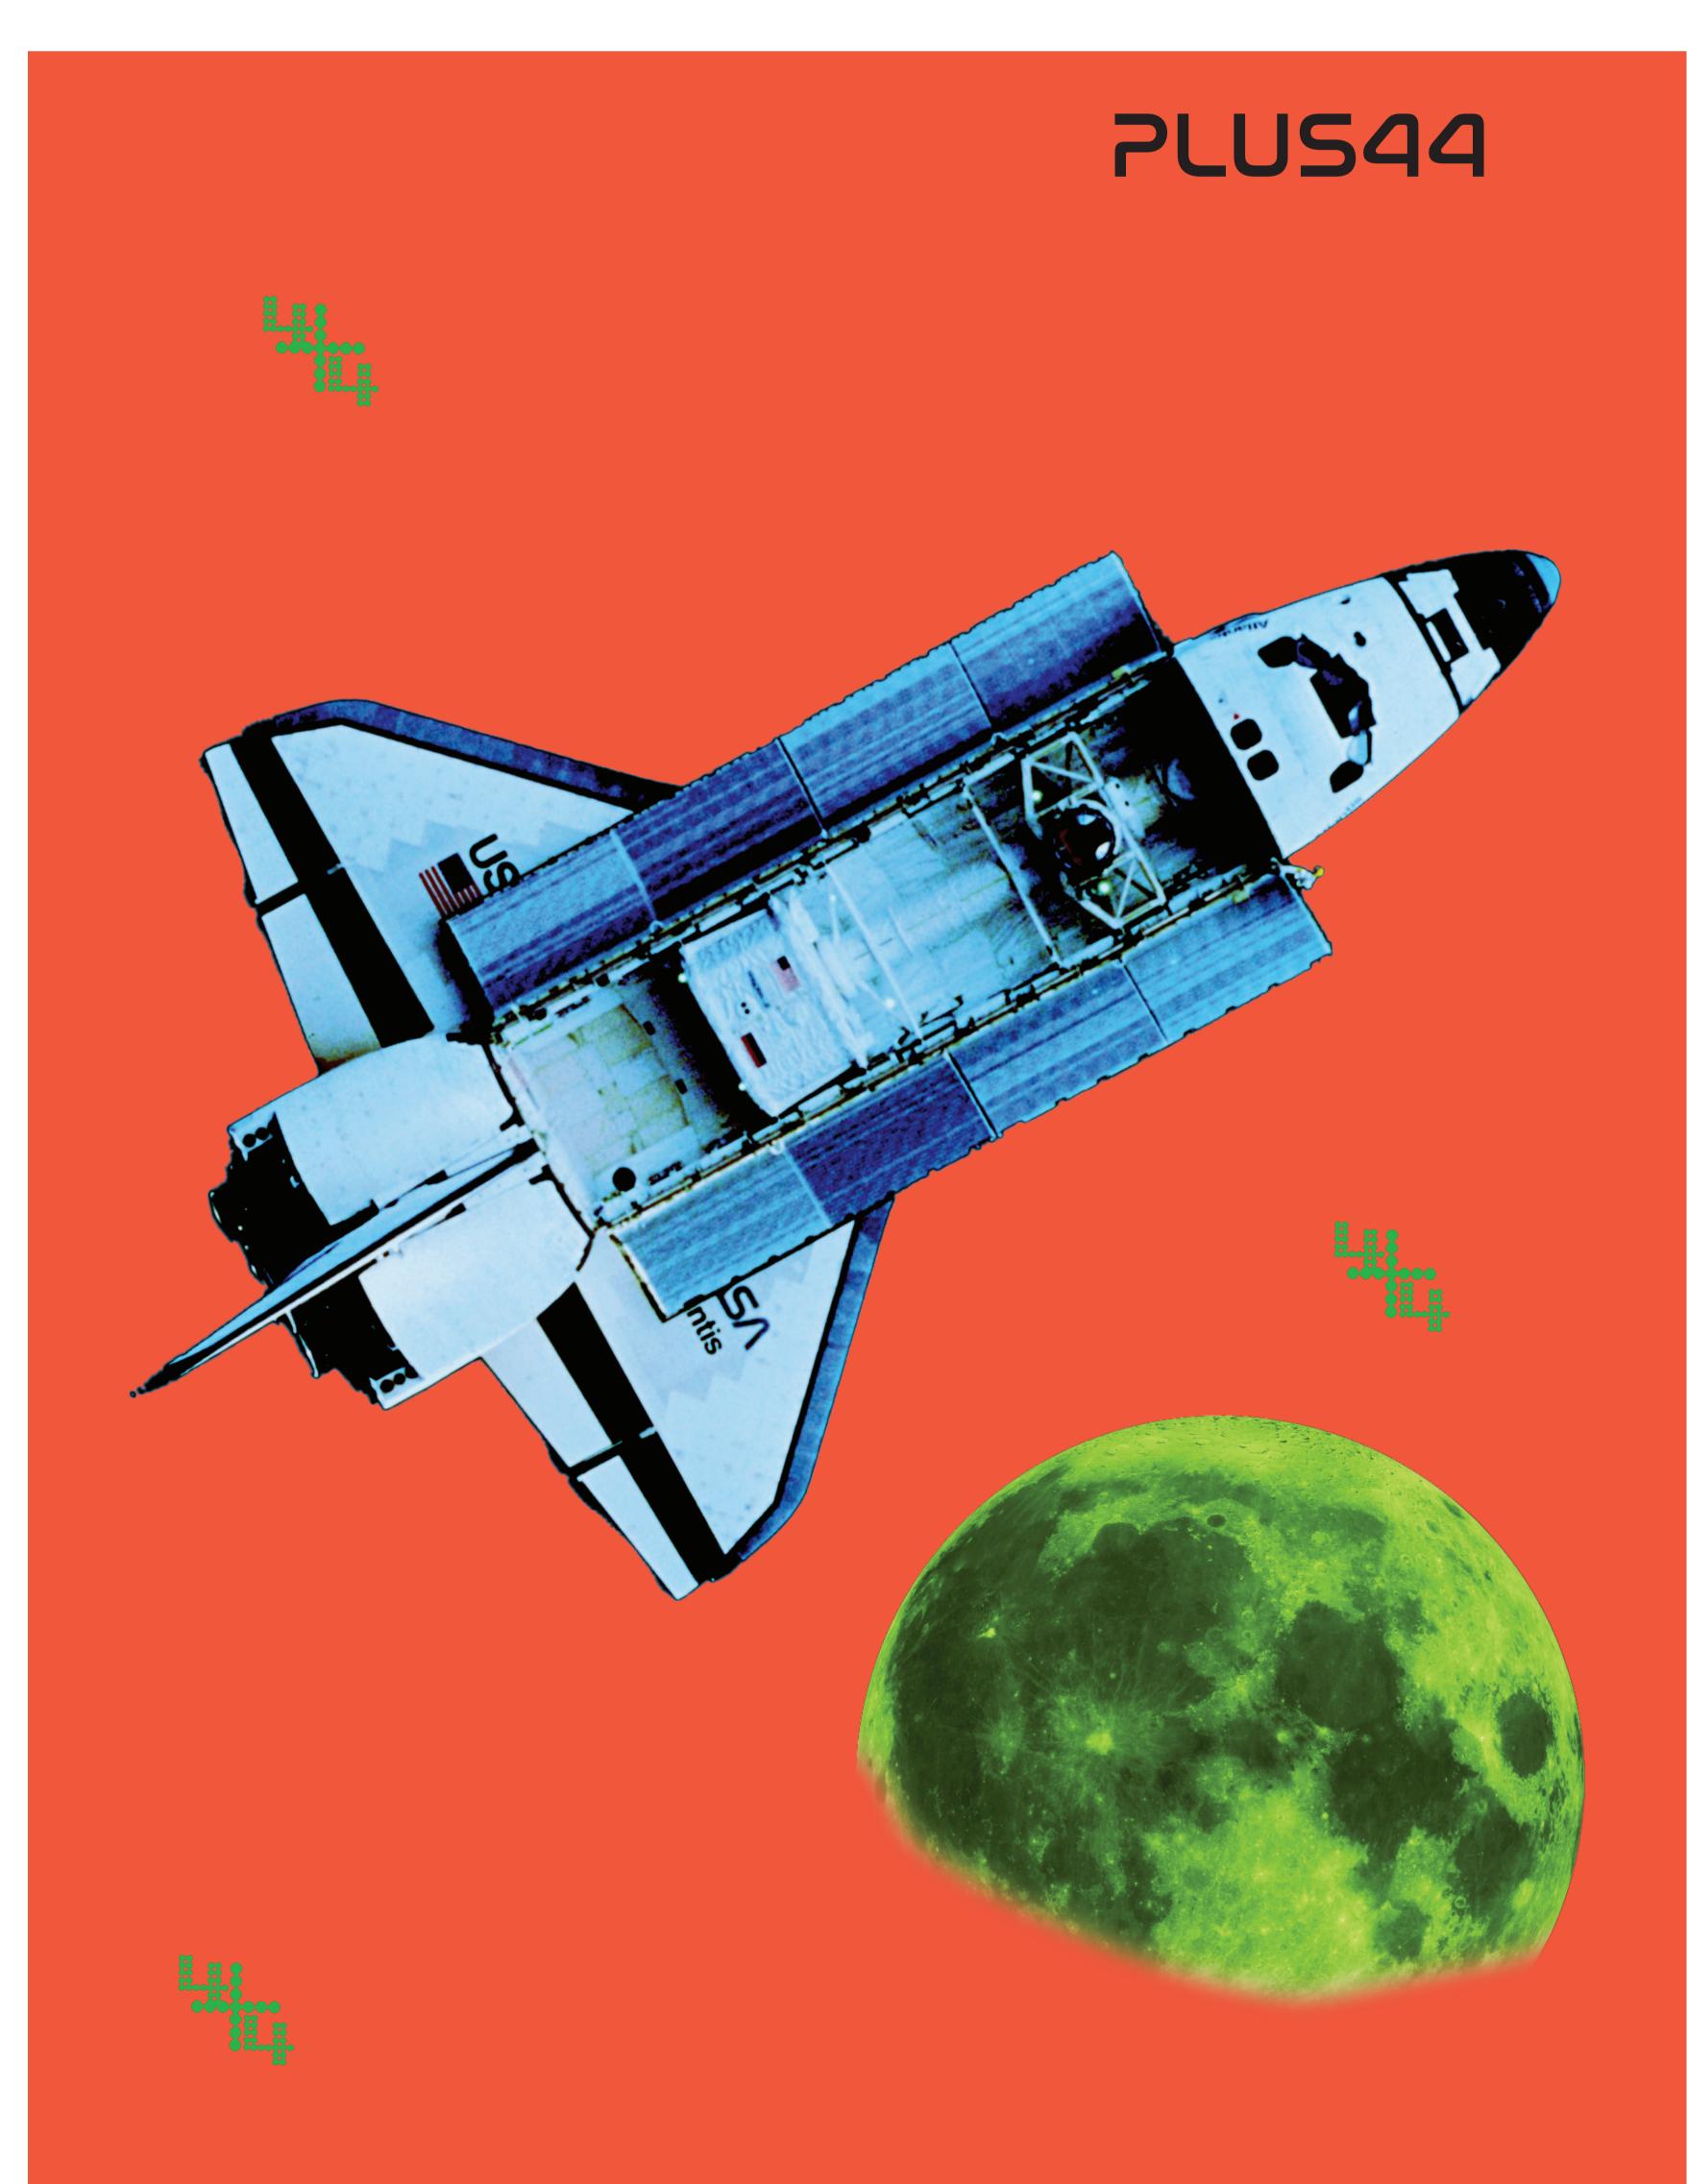

#### **COLORWAY 1**

**ART 1 = 18" W** 

\*\* SOFTHAND SCREENPRINT \*\*

**ART 2 = 1.25" W** 

\*\* SOFTHAND SCREENPRINT \*\*

**ART 3 = 15" W** 

\*\* SOFTHAND SCREENPRINT \*\*

**COLORWAY 2** 

**ART 1 = 18" W** 

\*\* SOFTHAND SCREENPRINT \*\*

FLORESCENT GREEN WITH GLOW IN THE DARK PRINTED

ON TOP

PROCESS

BLACK

**ART 2 = 1.25" W** 

\*\* SOFTHAND SCREENPRINT \*\*

ART 3 = 15" W

\*\* SOFTHAND SCREENPRINT \*\*