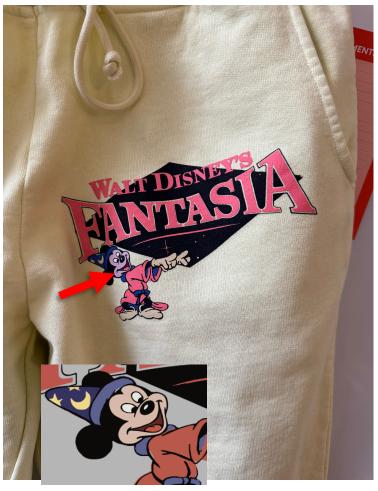

#### FIT COMMENTS:

1. Sample came in within tolerance - thank you!

- 2. Garment color is almost correct please see note below.
- 3. Print size and location is approved as Proto submit
- 4. Print color of Mickey's face looks too pink/purple. Please check artwork and adjust for SMS submit

# **COMMENTS:**

- 1. Fit is good
- 2. Update print position from SS to be 3.5cm (sample is 5cm, which is too close to CF rise)
  3. Mickey face print color is still a bit too purple. Please check source artwork and make more creamy-color.