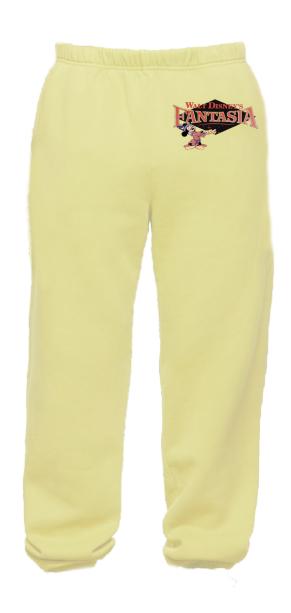

**SKETCH** 

STYLE: PLS0824B02 DIVISION: UNISEX

**DESCRIPTION:** FANTASIA LOGO SWEATPANT

FABRIC: 340GSM COTTON FLEECE

SIZE RANGE: XS - 5XL

SEASON: SUMMER 2024
TYPE: CUT AND SEW KNIT
FACTORY: UnAvailable
TECH PACK BY: DANIEL DUGOFF
LAST EDIT DATE: 22-May-24