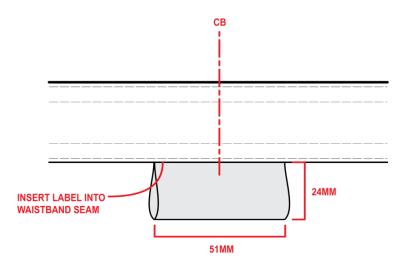

LABEL PLACEMENT

# KOALA LABEL PLACEMENT: MAIN FOLD-OVER LABEL PANT INSIDE WB

STYLE: PLS0824B02 DIVISION: UNISEX

**DESCRIPTION:** FANTASIA LOGO SWEATPANT

FABRIC: 340GSM COTTON FLEECE

SIZE RANGE: XS - 5XL

SEASON: SUMMER 2024
TYPE: CUT AND SEW KNIT

JERSEY: POCKET BAGS

TRIM + PLACEMENT: MAIN LABEL @ INSIDE CB

CARE LABEL @ INSIDE WEARER'S LEFT SIDE SEAM

4CM ELASTIC @ WB 2.5CM ELASTIC @ CUFF

TOPSTITCH + PLACEMENT: 2CM DOUBLE NEEDLE @ CENTER OF WB

EDGE STITCH ON BODY CATCHING WB RIB