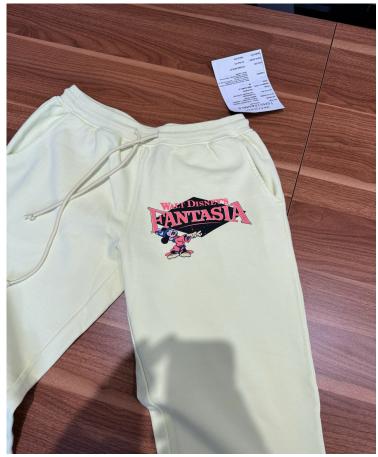

### COMMENTS

DATE: 3/6/24

STATUS: APPROVED WITH CORRECTIONS FOR SMS SUBMIT

FIT MODELS: CALEB

NOTE: UPDATE FABRIC BASE TO 340 GSM FLEECE

#### FIT COMMENTS:

1. Sample came in within tolerance - thank you!

- 2. Garment color is almost correct please see note below.
- 3. Print size and location is approved as Proto submit
- 4. Print color of Mickey's face looks too pink/purple. Please check artwork and adjust for SMS submit