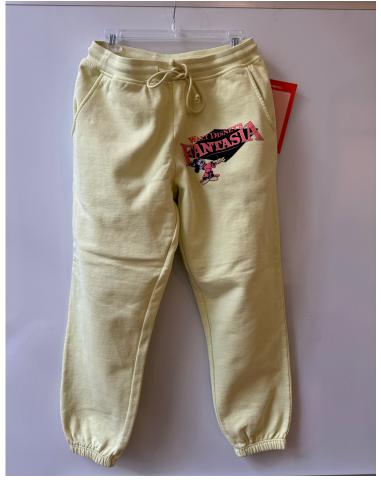

**SKETCH** 

STYLE: PLS0824B02 DIVISION: UNISEX

**DESCRIPTION:** FANTASIA LOGO SWEATPANT

FABRIC: 340GSM COTTON FLEECE

SIZE RANGE: XS - 5XL

SEASON: SUMMER 2024
TYPE: CUT AND SEW KNIT
FACTORY: UnAvailable
TECH PACK BY: DANIEL DUGOFF
LAST EDIT DATE: 22-May-24

# **DETAIL SKETCH**