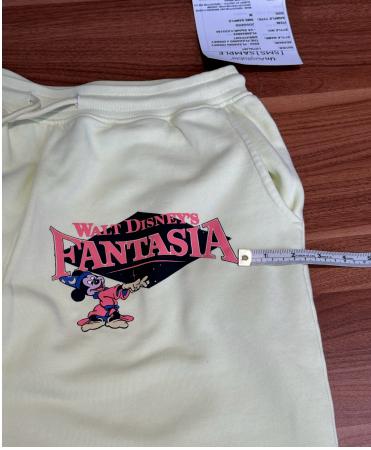

DATE: 5/22/24

STATUS: APPROVED WITH CORRECTIONS FOR PPS SUBMIT

FIT MODELS: N/A

# **COMMENTS:**

- 1. Fit is good
- 2. Update print position from SS to be 3.5cm (sample is 5cm, which is too close to CF rise)
  3. Mickey face print color is still a bit too purple. Please check source artwork and make more creamy-color.