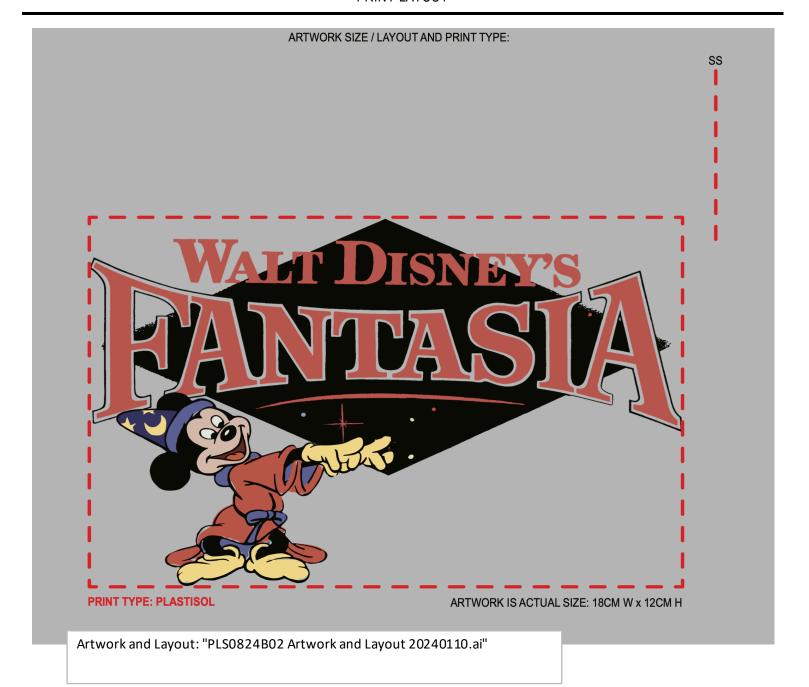

# PRINT LAYOUT

STYLE: PLS0824B02 DIVISION: UNISEX

**DESCRIPTION:** FANTASIA LOGO SWEATPANT

FABRIC: 340GSM COTTON FLEECE

SIZE RANGE: XS - 5XL

SEASON: SUMMER 2024
TYPE: CUT AND SEW KNIT
FACTORY: UnAvailable

TECH PACK BY: DANIEL DUGOFF LAST EDIT DATE: 22-May-24

ELASTIC ENCASED IN FLEECE (SELF EXTENSION) @ CUFFS

DECORATION DETAILS: PLASTISOL PRINT @ WEARER'S LEFT LEG BELOW WB

KOALA 22-May-24

STYLE: PLS0824B02 DIVISION: UNISEX

**DESCRIPTION:** FANTASIA LOGO SWEATPANT **FABRIC:** 340GSM COTTON FLEECE