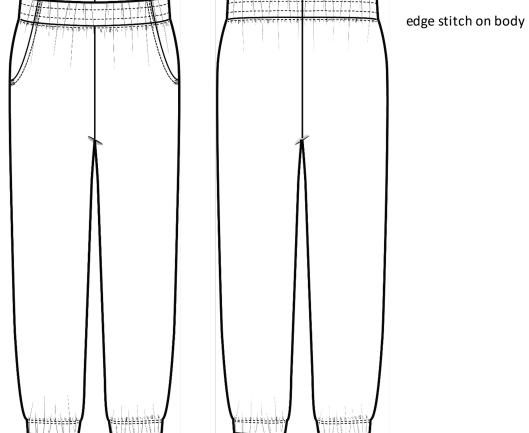

# **DETAIL SKETCH**

# elastic encased in WB

7mm single needle at opening w/ bartacks at top and bottom of pocket opening

7mm double needle

elastic encased in cuff

STYLE: PLS0824B02 DIVISION: UNISEX

**DESCRIPTION:** FANTASIA LOGO SWEATPANT **FABRIC:** 340GSM COTTON FLEECE