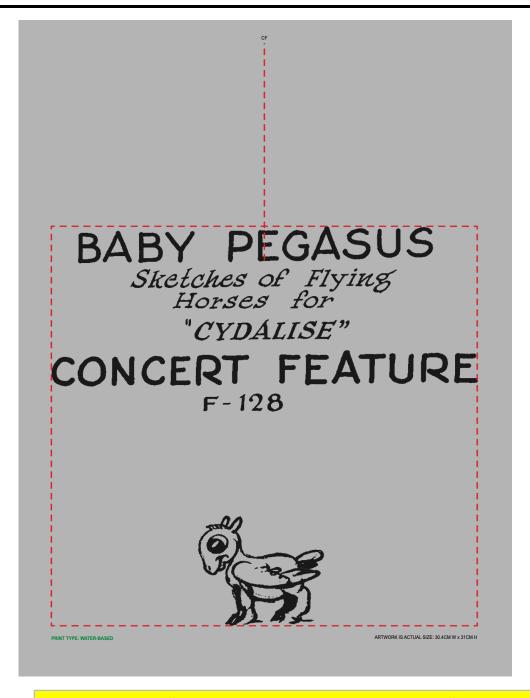

### PRINT LAYOUT

Artwork and Layout: "PLS0824T12 Artwork and Layout 20240522.ai"

STYLE: PLS0824T12
DIVISION: UNISEX

**DESCRIPTION: PASTORAL SYMPHONY POCKET TEE** 

FABRIC: 230GSM JERSEY

SIZE RANGE: XS - 5XL

SEASON: SUMMER 2024
TYPE: CUT AND SEW KNIT
FACTORY: UnAvailable
TECH PACK BY: DANIEL DUGOFF

LAST EDIT DATE: 22-May-24