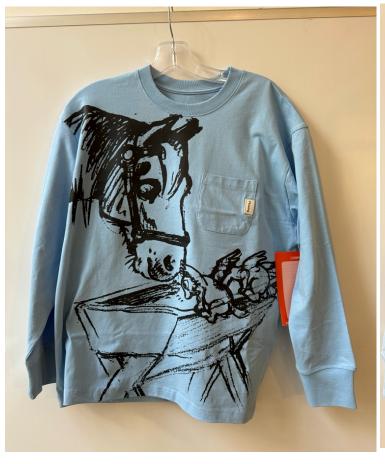

## **DETAIL SKETCH**

**KOALA** 

PRINTED: 22-May-24

STYLE: PLS0824T12 **DIVISION:** UNISEX

**DESCRIPTION: PASTORAL SYMPHONY POCKET TEE** 

FABRIC: 230GSM JERSEY

SIZE RANGE: XS - 5XL

**SEASON: SUMMER 2024** TYPE: CUT AND SEW KNIT **FACTORY**: UnAvailable **TECH PACK BY: DANIEL DUGOFF** LAST EDIT DATE: 22-May-24