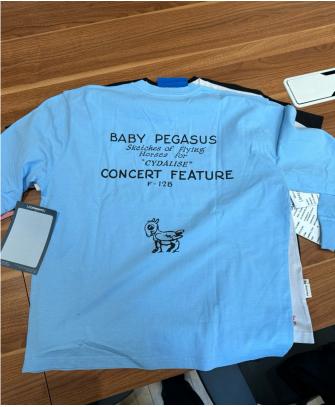

### PRINT LAYOUT

Artwork and Layout: "PLS0824T12 Artwork and Layout 20240522.ai"

STYLE: PLS0824T12
DIVISION: UNISEX

**DESCRIPTION: PASTORAL SYMPHONY POCKET TEE** 

FABRIC: 230GSM JERSEY

SIZE RANGE: XS - 5XL