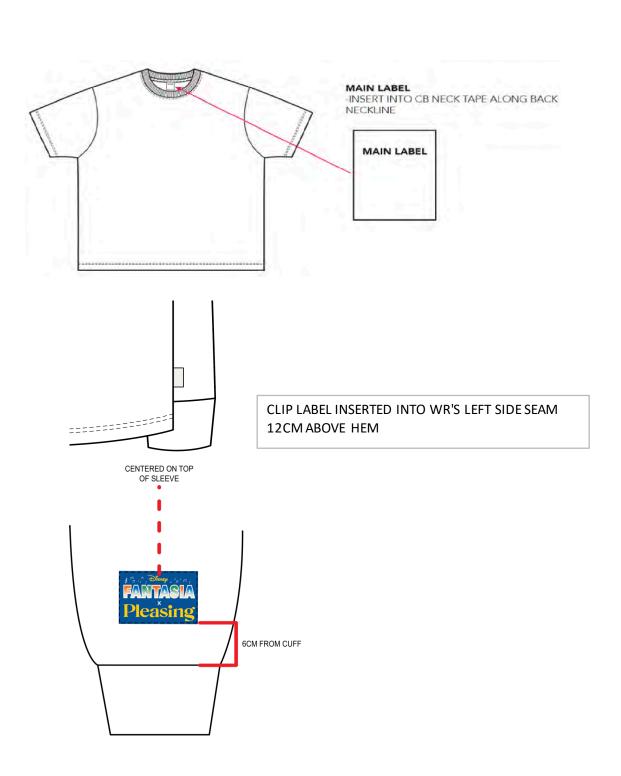

# LABEL PLACEMENT

**SEASON: SUMMER 2024** 

**FACTORY**: UnAvailable

TYPE: CUT AND SEW KNIT

STYLE: PLS0824T12 DIVISION: UNISEX

**DESCRIPTION: PASTORAL SYMPHONY POCKET TEE** 

FABRIC:230GSM JERSEYTECH PACK BY:DANIEL DUGOFFSIZE RANGE:XS - 5XLLAST EDIT DATE:22-May-24

**OVERVIEW** 

FIT REFERENCE: CARRYOVER AS PLS0524T13 THREAD: MARA 100

SPI: 10-12

FABRICS: BODY: 230GSM JERSEY

RIB: RIB

TRIM + PLACEMENT: MAIN LABEL @ CBN

CLIP LABEL @ WR'R LEFT SIDE SEAM
CARE LABEL @ INSIDE WEARER'S LEFT SS
MAIN LABEL @ WR'S RIGHT SLEEVE CUFF