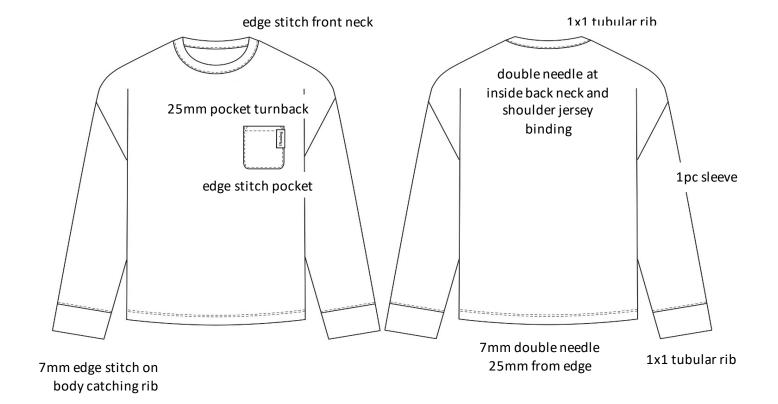

**OVERVIEW** 

FIT REFERENCE: CARRYOVER AS PLS0524T13 THREAD: MARA 100

SPI: 10-12

FABRICS: BODY: 230GSM JERSEY

RIB: RIB

TRIM + PLACEMENT: MAIN LABEL @ CBN

CLIP LABEL @ WR'R LEFT SIDE SEAM
CARE LABEL @ INSIDE WEARER'S LEFT SS
MAIN LABEL @ WR'S RIGHT SLEEVE CUFF

TOPSTITCH + PLACEMENT: EDGE STITCH AROUND NECK ON SELF, CATCHING NECK TUBULAR RUB

SPLIT DOUBLE NEEDLE AT BACK NECK JERSEY BINDING

7MM SINGLE NEEDLE AT CUFF ON SELF, CATCHING CUFF TUBULAR RIB

7MM DOUBLE NEEDLE 25MM FROM HEM AT SWEEP

EDGE STITCH CHEST POCKET

7MM DOUBLE NEEDLE 25MM FROM HEM AT POCKET OPENING

TRIANGLE TURNBACK AT POCKET OPENING ALL INSIDE SEAMS IN LOCKING MERROW

EDGE STITCH AROUND LABEL AT WR'S RIGHT CUFF, DTM TO LABEL

CONSTRUCTION DETAILS: CREW NECK LONG SLEEVE T-SHIRT

TUBULAR RIB @ NECK, CUFFS

BIND INSIDE BACK NECK AND SHOULDER IN JERSEY

SIDE SEAM HAS CLIP LABEL INSERTED INTO WEARER'S LEFT SIDE

**DECORATION DETAILS: PRINT @ FRONT BODY: WATER BASED** 