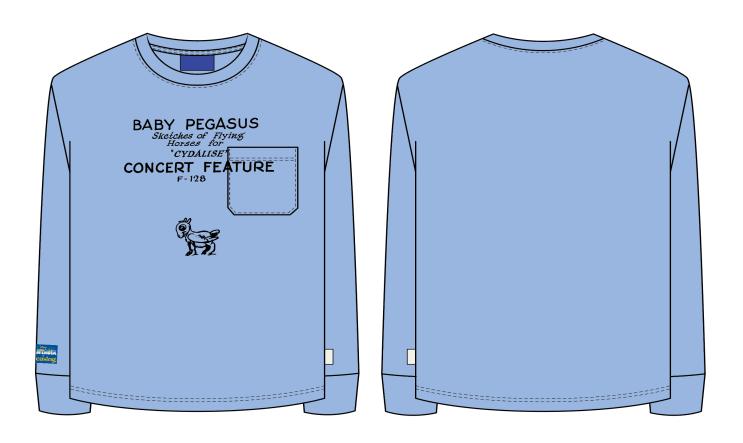

STYLE: PLS0824T12
DIVISION: UNISEX

**DESCRIPTION: PASTORAL SYMPHONY POCKET TEE** 

FABRIC: 230GSM JERSEY

SIZE RANGE: XS - 5XL

SEASON: SUMMER 2024
TYPE: CUT AND SEW KNIT
FACTORY: UnAvailable
TECH PACK BY: DANIEL DUGOFF

LAST EDIT DATE: 22-May-24

**SKETCH** 

STYLE: PLS0824T12
DIVISION: UNISEX

**DESCRIPTION: PASTORAL SYMPHONY POCKET TEE** 

FABRIC: 230GSM JERSEY

SIZE RANGE: XS - 5XL

SEASON: SUMMER 2024
TYPE: CUT AND SEW KNIT
FACTORY: UnAvailable
TECH PACK BY: DANIEL DUGOFF

LAST EDIT DATE: 22-May-24