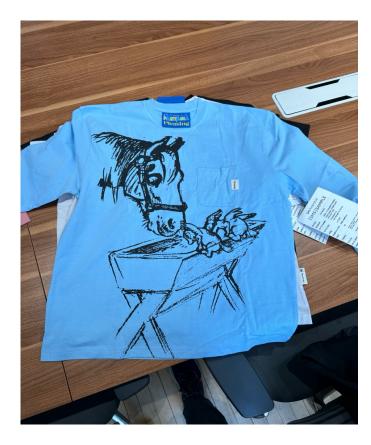

## **DETAIL SKETCH**

**KOALA** 

PRINTED: 22-May-24

STYLE: PLS0824T12 **DIVISION:** UNISEX

**DESCRIPTION: PASTORAL SYMPHONY POCKET TEE** 

FABRIC: 230GSM JERSEY

SIZE RANGE: XS - 5XL

**SEASON: SUMMER 2024** TYPE: CUT AND SEW KNIT **FACTORY**: UnAvailable **TECH PACK BY: DANIEL DUGOFF** LAST EDIT DATE: 22-May-24