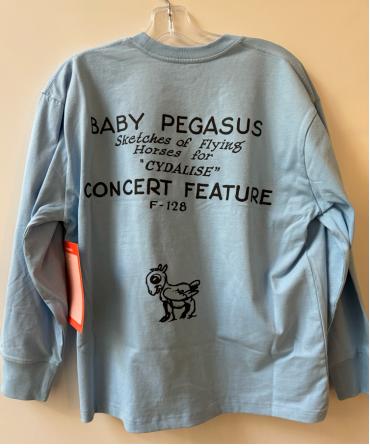

### PRINT LAYOUT

Artwork and Layout: "PLS0824T12 Artwork and Layout 20240522.ai"

STYLE: PLS0824T12
DIVISION: UNISEX

**DESCRIPTION: PASTORAL SYMPHONY POCKET TEE** 

FABRIC: 230GSM JERSEY

SIZE RANGE: XS - 5XL