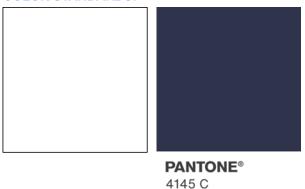

### **COLOR STANDARDS:**

COMBO STRIPE (~360GSM JERSEY):
OPTIC WHITE
PRINT:
NAVY (PANTONE PMS 4145 C)

| STYLE #    | EN0325WT04     | STYLE NAME  | WOMENS 1/4 ZIP | CATEGORY           | CREWNECK             |  |
|------------|----------------|-------------|----------------|--------------------|----------------------|--|
| SEASON     | AUSTRALIA 2025 | XF          | 1/15/25        | FABRIC DESCRIPTION | 420GSM COTTON FLEECE |  |
| FACTORY    | UA             | STAGE       | PROTO          | FABRIC CONTENT     | 100% COTTON          |  |
| SIZE RANGE | XS-XXL         | SAMPLE SIZE | SMALL          | TP BY:             | ET                   |  |

Ground: PFD

Combo (Stripes):
Optic White
Print on Combo Stripes:
Navy Pantone PMS 4145 C

**PANTONE®** 4145 C

| FNCI         | ENCHANTE                      |                 |                                               |                     |       |             |                    |                                           |                              |       |          |     |
|--------------|-------------------------------|-----------------|-----------------------------------------------|---------------------|-------|-------------|--------------------|-------------------------------------------|------------------------------|-------|----------|-----|
| STY          | /LE #                         | EN032           | 5WT04 STYLE                                   | NAME                | W     | OMENS 1/4 2 | ZIP                | CATEGORY                                  | CREW                         | NECK  | SKE      | тсн |
| SEA          | ASON                          | AUSTRA          | LIA 2025                                      | XF 7/31/24          |       |             | FABRIC DESCRIPTION | 420GSM COTTON FLEECE                      |                              | A     |          |     |
| FAC          | FACTORY UA                    |                 | A STA                                         | STAGE               |       |             |                    | FABRIC CONTENT                            | 100% COTTON                  |       | CHESWATT |     |
| SIZE I       | SIZE RANGE XS-XXL             |                 | XXL SAMPI                                     | E SIZE              |       | SMALL       |                    | TP BY:                                    | E                            | Т     |          |     |
| SELF         |                               | •               |                                               | сомво               |       |             |                    | LINING                                    |                              |       |          |     |
| CUTTING DIRE | CTION                         |                 |                                               | CUTTING DIRE        | CTION |             |                    | CUTTING DIREC                             | CTION                        |       |          |     |
| PLACEMENT    |                               |                 |                                               | PLACEMENT           |       |             |                    | PLACEMENT                                 |                              |       |          |     |
| TREATMENT    |                               |                 |                                               | TREATMENT           |       |             |                    | TREATMENT                                 |                              |       |          |     |
| SAMPLE NOTES | / CALLOUTS                    |                 |                                               |                     |       |             |                    |                                           | 1                            | 2     | 3        | 4   |
|              |                               |                 |                                               |                     |       |             |                    | COLOR NAME                                | Cream                        |       |          |     |
|              |                               |                 |                                               |                     |       |             |                    | COLOR #                                   | PFD                          |       |          |     |
|              |                               |                 |                                               |                     |       |             |                    |                                           |                              |       |          |     |
|              | _                             |                 | CUTTING I                                     | CUTTING MATERIAL(S) |       |             |                    |                                           | COLOR OF MATERIAL            |       |          |     |
| ITEM         | CONTENT                       | ARTICLE #       | DESCRIPTION                                   | SUPPLIER            | WIDTH | YIELD       | UOM                | PLACEMENT                                 | 1                            | 2     | 3        | 4   |
| SELF         | 100% COTTON                   | VTK5971B        | Cotton Fleece (420 GSM)                       | UA                  | 72"   |             |                    | Bodice, Collar, Sleeves                   | PFD                          |       |          |     |
| COMBO A      | 97% COTTON<br>3% SPANDEX      | VTK6002-1       | 2x2 Rib (445GSM)                              | UA                  | 46"   |             |                    | Sleeve Cuff, Hem Band                     | PFD                          |       |          |     |
| СОМВО В      | 100% COTTON                   | TBC             | TBC ~360 GSM SINGLE JERSEY                    | UA                  | 46"   |             |                    | Combo Stripes at Front Bodice & Seeves    | Optic White                  |       |          |     |
| FUSE         |                               |                 |                                               |                     |       |             |                    |                                           |                              |       |          |     |
|              |                               |                 |                                               | M(S)                |       |             |                    |                                           |                              | COLOR | OF TRIM  |     |
| ITEM         | IMAGE                         | ARTICLE #       | DESCRIPTION                                   | SUPPLIER            | SIZE  | QUANTITY    | UOM                | PLACEMENT                                 | 1                            | 2     | 3        | 4   |
| PRINT A      |                               | Factory Sourced | Screen Print - Enchanté with Stripes          | Factory Sourced     |       |             |                    | Front Bodice                              | Navy (Pantone<br>PMS 4145 C) |       |          |     |
| PRINT B      |                               | Factory Sourced | Screen Print - Double Stripes                 | Factory Sourced     |       |             |                    | 1 @ Each Sleeve                           | Navy (Pantone<br>PMS 4145 C) |       |          |     |
| ZIPPEr       |                               | Factory Sourced | #5 YKK Moulded Zipper -<br>Rectangular Puller | Factory Sourced     |       |             |                    | 1 @ CF                                    | DTM Cream                    |       |          |     |
| THREAD       |                               | Factory Sourced | Thread                                        | Factory Sourced     |       |             |                    | All Sewing / Topstitching                 | DTM Cream                    |       |          |     |
|              | LABELS + HANGTAGS + PACKAGING |                 |                                               |                     |       | COLOR       | OF TRIM            |                                           |                              |       |          |     |
| ITEM         | IMAGE                         | ARTICLE #       | DESCRIPTION                                   | SUPPLIER            | SIZE  | QUANTITY    | UOM                | PLACEMENT                                 | 1                            | 2     | 3        | 4   |
| LABEL        |                               | TBC             | Enchante Woven Label                          | TBC                 | TBC   | 1           | Units              | 1 x CB Neck                               |                              |       |          |     |
| LABEL        |                               | TBC             | Enchante Care Label - Alpha                   | Factory Sourced     | TBC   | 1           | Units              | 1 x Wearer's Left SS<br>(See Label Guide) |                              |       |          |     |
| PACKAGING    |                               |                 | Poly Bag - Updated Logo                       | Factory Sourced     |       | 1           | Units              |                                           |                              |       |          |     |
| PACKAGING    |                               |                 | Barcode Sticker                               | Factory Sourced     |       | 1           | Units              |                                           |                              |       |          |     |