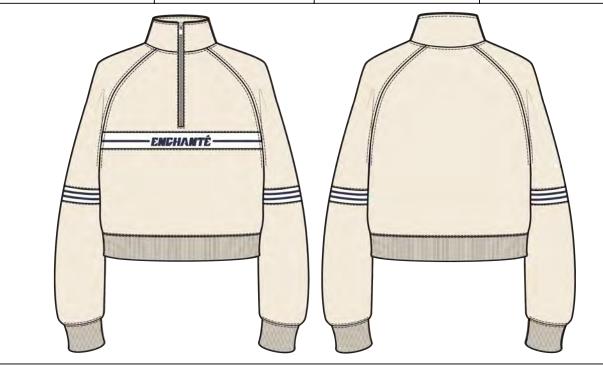

| STYLE#     | EN0325WT04     | STYLE NAME  | WOMENS 1/4 ZIP | CATEGORY           | CREWNECK             |
|------------|----------------|-------------|----------------|--------------------|----------------------|
| SEASON     | AUSTRALIA 2025 | XF          | 1/15/25        | FABRIC DESCRIPTION | 420GSM COTTON FLEECE |
| FACTORY    | UA             | STAGE       | PROTO          | FABRIC CONTENT     | 100% COTTON          |
| SIZE RANGE | XS-XXL         | SAMPLE SIZE | SMALL          | TP BY:             | ET                   |

## FRONT BODICE COMBO PRINT

WORDMARK CENTERED AT CF OF GARMENT

### **COLOR STANDARDS:**

COMBO STRIPE (~360GSM JERSEY):
OPTIC WHITE
PRINT:
NAVY (PANTONE PMS 4145 C)

| STYLE #    | EN0325WT04     | STYLE NAME  | WOMENS 1/4 ZIP | CATEGORY           | CREWNECK             |  |
|------------|----------------|-------------|----------------|--------------------|----------------------|--|
| SEASON     | AUSTRALIA 2025 | XF          | 1/15/25        | FABRIC DESCRIPTION | 420GSM COTTON FLEECE |  |
| FACTORY    | UA             | STAGE       | PROTO          | FABRIC CONTENT     | 100% COTTON          |  |
| SIZE RANGE | XS-XXL         | SAMPLE SIZE | SMALL          | TP BY:             | ET                   |  |