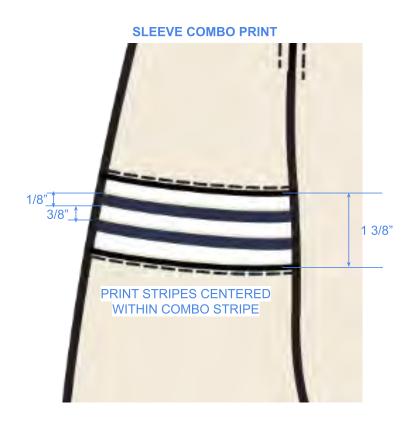

10/24/24 PROTO COMMENTS SENT - FCTy TO PROCEED INTO BULK

| ENCHAN       |                                   |                                    |                                        |                            |                                     |                                      |
|--------------|-----------------------------------|------------------------------------|----------------------------------------|----------------------------|-------------------------------------|--------------------------------------|
| STYLE#       | EN0325WT04                        | STYLE NAME                         | WOMENS 1/4 ZIP                         | CATEGORY                   | CREWNECK                            | SKETCH                               |
| SEASON       | AUSTRALIA 2025                    | XF                                 | 1/15/25                                | FABRIC DESCRIPTION         | 420GSM COTTON FLEECE                |                                      |
| FACTORY      | UA                                | STAGE                              | PROTO                                  | FABRIC CONTENT             | 100% COTTON                         | George                               |
| SIZE RANGE   | XS-XXL                            | SAMPLE SIZE                        | SMALL                                  | TP BY:                     | ET                                  |                                      |
| CONSTRUCTION | QUY CÁCH M                        | IAY + QUY CÁCH M                   | AY                                     | FRONT BO                   | VI TRÍ PHỐI<br>DICE COMBO STRIPE PL | ACEMENT                              |
| MOULDE       | SELF DTM TO SECUFF & STITCH AT EI | BODY & SLEEVES  SLEEVES  THER SIDE | Vải phối vải heav<br>ở tay và thân trư | vy jersey<br>ớc<br>1 3/8"↓ | E COMBO STRIPE PLACE                | HPS  cập nhậ  8 1/2" theo UA đề nghị |

## FRONT BODICE COMBO PRINT

WORDMARK CENTERED AT CF OF GARMENT

### **COLOR STANDARDS:**

COMBO STRIPE (~360GSM JERSEY):
OPTIC WHITE
PRINT:
NAVY (PANTONE PMS 4145 C)

| STYLE #    | EN0325WT04     | STYLE NAME  | WOMENS 1/4 ZIP | CATEGORY           | CREWNECK             |  |
|------------|----------------|-------------|----------------|--------------------|----------------------|--|
| SEASON     | AUSTRALIA 2025 | XF          | 1/15/25        | FABRIC DESCRIPTION | 420GSM COTTON FLEECE |  |
| FACTORY    | UA             | STAGE       | PROTO          | FABRIC CONTENT     | 100% COTTON          |  |
| SIZE RANGE | XS-XXL         | SAMPLE SIZE | SMALL          | TP BY:             | ET                   |  |