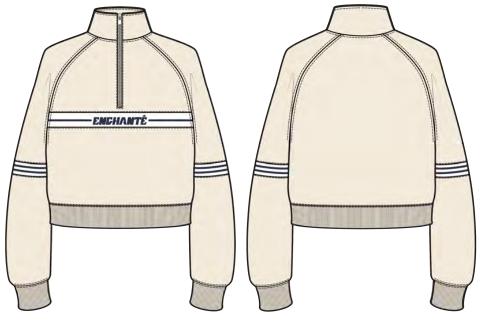

| STYLE#     | EN0325WT04     | STYLE NAME  | WOMENS 1/4 ZIP | CATEGORY           | CREWNECK             |
|------------|----------------|-------------|----------------|--------------------|----------------------|
| SEASON     | AUSTRALIA 2025 | XF          | 1/15/25        | FABRIC DESCRIPTION | 420GSM COTTON FLEECE |
| FACTORY    | UA             | STAGE       | PROTO          | FABRIC CONTENT     | 100% COTTON          |
| SIZE RANGE | XS-XXL         | SAMPLE SIZE | SMALL          | TP BY:             | ET                   |

10/24/24 PROTO COMMENTS SENT - FCTy TO PROCEED INTO BULK

| ENCHAN       |                                   |                                    |                                        |                            |                                     |                                      |
|--------------|-----------------------------------|------------------------------------|----------------------------------------|----------------------------|-------------------------------------|--------------------------------------|
| STYLE#       | EN0325WT04                        | STYLE NAME                         | WOMENS 1/4 ZIP                         | CATEGORY                   | CREWNECK                            | SKETCH                               |
| SEASON       | AUSTRALIA 2025                    | XF                                 | 1/15/25                                | FABRIC DESCRIPTION         | 420GSM COTTON FLEECE                |                                      |
| FACTORY      | UA                                | STAGE                              | PROTO                                  | FABRIC CONTENT             | 100% COTTON                         | George                               |
| SIZE RANGE   | XS-XXL                            | SAMPLE SIZE                        | SMALL                                  | TP BY:                     | ET                                  |                                      |
| CONSTRUCTION | QUY CÁCH M                        | IAY + QUY CÁCH M                   | AY                                     | FRONT BO                   | VI TRÍ PHỐI<br>DICE COMBO STRIPE PL | ACEMENT                              |
| MOULDE       | SELF DTM TO SECUFF & STITCH AT EI | BODY & SLEEVES  SLEEVES  THER SIDE | Vải phối vải heav<br>ở tay và thân trư | vy jersey<br>ớc<br>1 3/8"↓ | E COMBO STRIPE PLACE                | HPS  cập nhậ  8 1/2" theo UA đề nghị |

| STYLE#     | EN0325WT04     | STYLE NAME  | WOMENS 1/4 ZIP | CATEGORY           | CREWNECK             |  |
|------------|----------------|-------------|----------------|--------------------|----------------------|--|
| SEASON     | AUSTRALIA 2025 | XF          | 1/15/25        | FABRIC DESCRIPTION | 420GSM COTTON FLEECE |  |
| FACTORY    | UA             | STAGE       | PROTO          | FABRIC CONTENT     | 100% COTTON          |  |
| SIZE RANGE | XS-XXL         | SAMPLE SIZE | SMALL          | TP BY:             | ET                   |  |