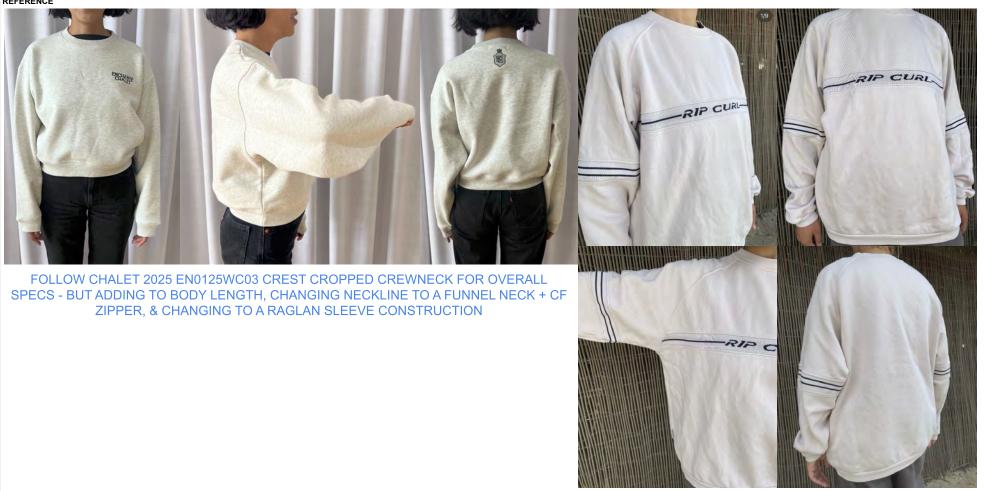

#### REFERENCE

REFERENCE FOR COMBO "STRIPE" SEAMS WITH PRINTED LOGO AND STRIPES

| STYLE# EN03   |                                 | EN0325WT04                | STYLE      | NAME                   | WOMENS 1/4        | I ZIP   |             | CATE               | GORY       | CREWNECK             | <b>(</b> | SKETCH         |           |
|---------------|---------------------------------|---------------------------|------------|------------------------|-------------------|---------|-------------|--------------------|------------|----------------------|----------|----------------|-----------|
| SEA           | ASON                            | AUSTRALIA 2025            | ,          | <b>XF</b> 1/15/25      |                   |         |             | FABRIC DESCRIPTION |            | 420GSM COTTON FLEECE |          |                |           |
| FAC           | TORY                            | UA                        | ST         | AGE                    | PROTO             |         |             | FABRIC CONTENT     |            | 100% COTTON          |          | CASILLETT      |           |
| SIZE F        | RANGE                           | XS-XXL                    | SAMP       | LE SIZE                | SMALL             |         |             | TP E               | BY:        | ET                   |          |                |           |
| STAGE<br>DATE | THÔNG SỐ                        |                           |            |                        |                   |         | PROTO       | PROTO              | PRODUCTION | PRODUCTION           |          |                |           |
|               |                                 |                           |            |                        |                   |         | 24.09.30    | 24.10.22           | 24.10.24   | 11.11.24             |          |                |           |
| РОМ           | DESCRIPTIO                      | N                         |            |                        |                   | TOL +/- | REQUES<br>T | SAMPLE             | REQUEST    | REQUEST              |          |                |           |
| 1             | CF FROM HE                      | S TO HEM                  |            | DÀI ÁO TỪ C            | AO VAI ĐẾN LAI    | 1/2     | 23          | 23                 | 23         | 23                   |          |                |           |
| 2             | NEČK BAND                       | HEIGHT                    |            | CAO LÁ CỔ              |                   | 1/8     | 25/8        | 2 5/8              | 25/8       | 25/8                 |          |                |           |
| 3             | NECK WIDT                       | H (SEAM TO SEAM)          |            | NGANG CỔ T             | Ù ĐM ĐẾN ĐM       | 1/2     | 8           | 8 3/4              | 83/4       | 8 3/4                |          |                |           |
| 4             | FRONT NEC                       | K DROP (HPS TO SEAM)      |            | HẠ CỔ TRƯỚ<br>ĐM       | C TỪ CAO VAI ĐẾN  | 1/4     | 25/8        | 2 1/4              | 21/4       | 2 1/4                |          |                |           |
| 5             | BACK NECK DROP (HPS TO SEAM)    |                           |            | HẠ CỔ SAU T            | Ù CAO VAI ĐẾN ĐM  | 1/8     | 1           | 1 1/4              | 11/4       | 1 1/4                |          |                |           |
| 6             | ACROSS FRONT - ACROSS NECK SEAM |                           |            | NGANG CỔ T<br>ÁO       | RƯỚC- TẠI ĐM CỔ   | 1/2     | 63/8        | 6 1/4              | 61/4       | 6 1/4                |          |                |           |
| 7             | ACROSS FRO                      | ONT (6" DOWN FROM HPS)    |            | NGANG NGU              | rc - dưới cao vai | 1/2     | 15 3/4      | 16 1/4             | 161/4      | 16                   |          |                |           |
| 8             | CHEST (1" B                     | ELOW ARMHOLE)             |            | NGANG NGL              | rc dưới nách 22"  | 1/2     | 22          | 21 3/4             | 213/4      | 21 3/4               |          |                |           |
| 9             | BOTTOM OF                       | PENING (AT SEAM) - RELAXI | ED         | NGANG LAI              | ĎĐM - ĐO CĂNG     | 1/2     | 19          | 17                 | 17         | 19                   |          |                |           |
| 10            | BOTTOM OF                       | PENING (AT EDGE)          |            | NGANG LAI              | Y MÉP             | 1/2     | 14 1/4      | 14                 | 14         | 14                   |          |                |           |
| 11            | FRONT RAG<br>ARMHOLE)           | LAN LENGTH (NECK SEAM 1   | O BTM OF   | DÀI RAGLAN<br>ĐẾN NÁCH | TRƯỚC TỪ ĐM CỔ    | 3/8     | 13 1/2      | 13 5/8             | 135/8      | 13 5/8               |          |                |           |
| 12            | ACROSS BA                       | CK - ACROSS NECK SEAM     |            | NGANG Cổ S             | AU- ĐO TẠI CỔ     | 1/2     | 61/2        | 63/4               | 63/4       | 63/4                 |          |                |           |
| 13            | ACROSS BA                       | CK (6" DOWN FROM HPS)     |            | NGANG CỔ 1<br>6"       | ừ CAO VAI XUỐNG   | 1/4     | 16 1/8      | 16                 | 16         | 16                   |          |                |           |
| 14            | BACK RAGLA                      | AN LENGTH (NECK SEAM TO   | BTM OF     | DÀI RAGLAN<br>ĐẾN NÁCH | SAU TỪ ĐM CỔ      | 1/4     | 14 1/4      | 14                 | 14         | 14                   |          |                |           |
| 15            |                                 | GTH FROM CB NECK          |            | DÀI ÁO TỪ G            | IỮA CỔ SAU        | 3/4     | 32 1/2      | 29 1/8             | 291/8      | 32 1/2               |          |                |           |
| 16            |                                 |                           | BẮP TAY DƯ | ối nách 1"             | 1/4               | 10      | 10 1/8      | 101/8              | 10 1/8     |                      |          |                |           |
| 17            | , ,                             |                           |            | RÊN MÉP BO 10"         | 1/4               | 8       | 77/8        | 77/8               | 77/8       |                      |          |                |           |
| 18            | SLEEVE OPE                      | NING (AT SEAM)            |            | CỬA TAY TẠI            | ÐM                | 1/4     | 5 1/2       | 5 3/8              | 53/8       | 5 3/8                |          |                |           |
| 19            | SLEEVE OPE                      | NING (EDGE - RELAXED)     |            | CỬA TAY TẠI            | MÉP               | 1/4     | 4           | 4                  | 4          | 4                    |          |                |           |
| 20            | SLEEVE CUF                      | F RIB TRIM HEIGHT         |            | САО ВО ТАУ             |                   | 1/8     | 17/8        | 2 1/8              | 21/8       | 2 1/8                |          |                |           |
| 21            | HEM RIB HE                      | IGHT                      |            | CAO BO LAI             |                   | 1/8     | 2 1/8       | 2 1/4              | 21/4       | 2 1/4                |          |                |           |
| 22            | CF ZIPPER LI                    | ENGTH                     |            | DÀI DÂY KÉO            |                   | 1/8     | 7           | 7 1/4              | 71/4       | 7 1/4                | Da       | ate Printed 10 | )/24/2024 |