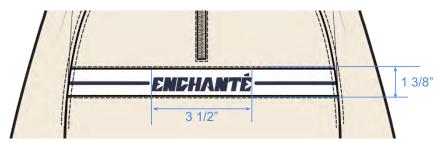

## FRONT BODICE COMBO PRINT

WORDMARK CENTERED AT CF OF GARMENT

### **COLOR STANDARDS:**

COMBO STRIPE (~360GSM JERSEY):
OPTIC WHITE
PRINT:
NAVY (PANTONE PMS 4145 C)

| STYLE #    | EN0325WT04     | STYLE NAME  | WOMENS 1/4 ZIP | CATEGORY           | CREWNECK             |  |
|------------|----------------|-------------|----------------|--------------------|----------------------|--|
| SEASON     | AUSTRALIA 2025 | XF          | 1/15/25        | FABRIC DESCRIPTION | 420GSM COTTON FLEECE |  |
| FACTORY    | UA             | STAGE       | PROTO          | FABRIC CONTENT     | 100% COTTON          |  |
| SIZE RANGE | XS-XXL         | SAMPLE SIZE | SMALL          | TP BY:             | ET                   |  |