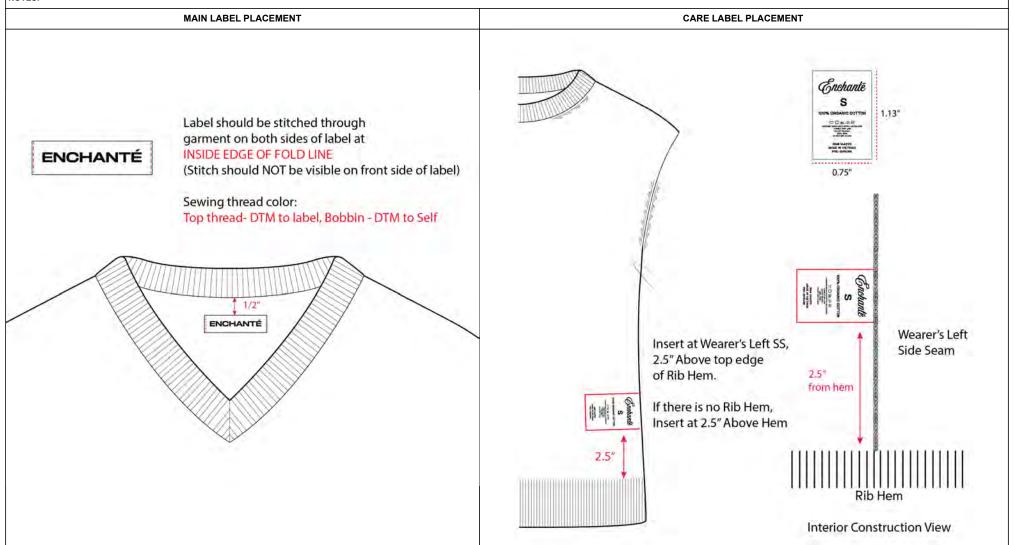

LABEL GUIDE

NOTES:

| STYLE#     | EN0325WT04     | STYLE NAME  | WOMENS 1/4 ZIP | CATEGORY           | CREWNECK             |  |
|------------|----------------|-------------|----------------|--------------------|----------------------|--|
| SEASON     | AUSTRALIA 2025 | XF          | 1/15/25        | FABRIC DESCRIPTION | 420GSM COTTON FLEECE |  |
| FACTORY    | UA             | STAGE       | PROTO          | FABRIC CONTENT     | 100% COTTON          |  |
| SIZE RANGE | XS-XXL         | SAMPLE SIZE | SMALL          | TP BY:             | ET                   |  |