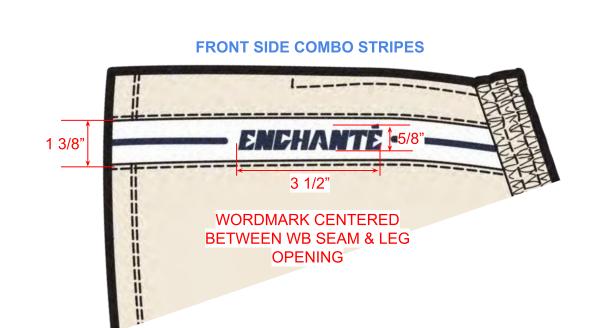

kích thước + vị trí miếng phối

| STYLE #    | EN0325WP05     | STYLE NAME  | WOMEN'S SHORT | CATEGORY           | BOTTOMS              | SKETCH |
|------------|----------------|-------------|---------------|--------------------|----------------------|--------|
| SEASON     | AUSTRALIA 2025 | XF          | 1/15/25       | FABRIC DESCRIPTION | 420GSM COTTON FLEECE |        |
| FACTORY    | UA             | STAGE       | PRODUCTION    | FABRIC CONTENT     | 100% COTTON          |        |
| SIZE RANGE | XS-XXL         | SAMPLE SIZE | SMALL         | TP BY:             | ET                   |        |

#### **COLOR STANDARDS:**

**PANTONE®** 4145 C

COMBO STRIPE (~360GSM JERSEY): OPTIC WHITE PRINT: NAVY (PANTONE PMS 4145 C)

| STYLE #    | EN0325WP05     | STYLE NAME  | WOMEN'S SHORT | CATEGORY           | BOTTOMS              | SKETCH |
|------------|----------------|-------------|---------------|--------------------|----------------------|--------|
| SEASON     | AUSTRALIA 2025 | XF          | 1/15/25       | FABRIC DESCRIPTION | 420GSM COTTON FLEECE |        |
| FACTORY    | UA             | STAGE       | PRODUCTION    | FABRIC CONTENT     | 100% COTTON          |        |
| SIZE RANGE | XS-XXL         | SAMPLE SIZE | SMALL         | TP BY:             | ET                   |        |

#### COLORWAY

|  | Colorway: Cream<br>Ground:<br>PFD<br>Combo (Stripes):<br>Optic White<br>Print on Combo Stripes:<br>Navy Pantone PMS 4145 C |
|--|----------------------------------------------------------------------------------------------------------------------------|
|  | ·····, ·····                                                                                                               |