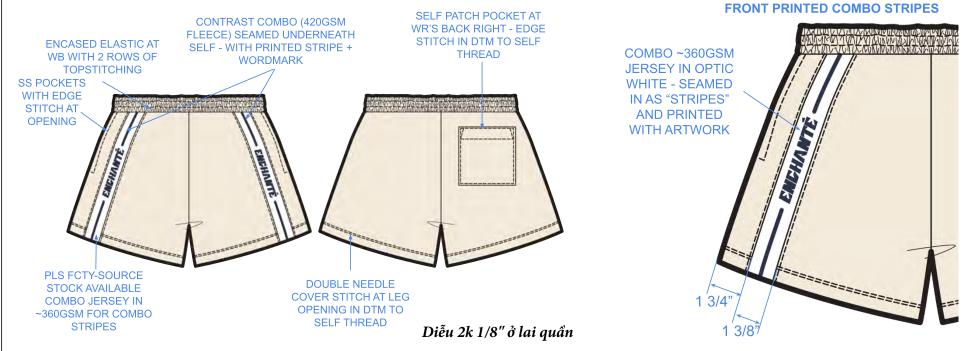

#### CONSTRUCTION

QUY CÁCH MAY

Diễu 1k 1/4" dọc miệng túi trước Diễu 1k 1/8" dọc miếng vải phối thân quần- diễu trên vải chính Túi đắp thân sau: diễu 1k 1/8" xung quanh túi, chốt tam giác ở góc miệng túi như hình.

#### **COLOR STANDARDS:**

**PANTONE®** 4145 C

COMBO STRIPE (~360GSM JERSEY): OPTIC WHITE PRINT: NAVY (PANTONE PMS 4145 C)

| STYLE #    | EN0325WP05     | STYLE NAME  | WOMEN'S SHORT | CATEGORY           | BOTTOMS              | SKETCH |
|------------|----------------|-------------|---------------|--------------------|----------------------|--------|
| SEASON     | AUSTRALIA 2025 | XF          | 1/15/25       | FABRIC DESCRIPTION | 420GSM COTTON FLEECE |        |
| FACTORY    | UA             | STAGE       | PRODUCTION    | FABRIC CONTENT     | 100% COTTON          |        |
| SIZE RANGE | XS-XXL         | SAMPLE SIZE | SMALL         | TP BY:             | ET                   |        |

#### COLORWAY

|  | Colorway: Cream<br>Ground:<br>PFD<br>Combo (Stripes):<br>Optic White<br>Print on Combo Stripes:<br>Navy Pantone PMS 4145 C |
|--|----------------------------------------------------------------------------------------------------------------------------|
|  | ·····, ·····                                                                                                               |