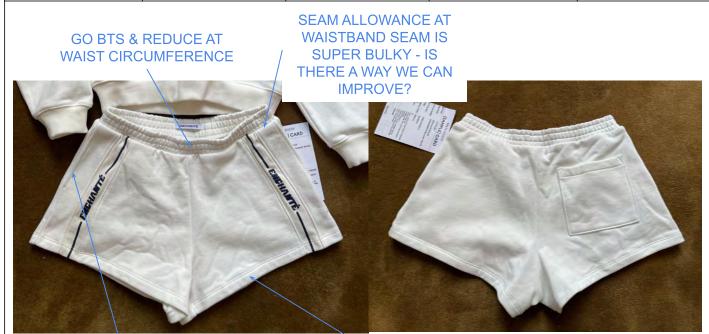

HIP CIRCUMFERENCE CAME VERY OVER SPEC - PLS REDUCE & GO BTS

GO BTS AT THIGH, LEG OPENING, & INSEAM

#### PROTO FIT COMMENTS (10.31.24)

- WAIST CIRCUMFERENCE CAME OVER SPEC - PLS HELP TO GO BACK TO SPEC & REDUCE

- SEAM ALLOWANCE AT WAISTBAND SEAM IS SUPER BULKY - IS THERE A WAY WE CAN IMPROVE THIS SLIGHTLY?

HIP CIRCUMFERENCE VERY OVER SPEC - REDUCE & GO BACK TO SPEC

- GO BACK TO SPEC AT THIGH, LEG OPENING, & INSEAM LENGTH

PLS MAKE THE ABOVE CORRECTIONS & PROCEED INTO BULK, THANK YOU!

Thông số eo bị dư, cần đảm bảo ts trong dung sai cho sản xuất

Bờ vắt sổ ở lưng rất là dày - có cách nào cải thiện cho sản xuất hay không?

Ts mông rất dư, cần đảm bảo ts trong dung sai cho sản xuất

Cần đảm bảo thông số ở đùi, cửa chân, sườn trong

Điều chỉnh các điểm trên và tiến hành sx