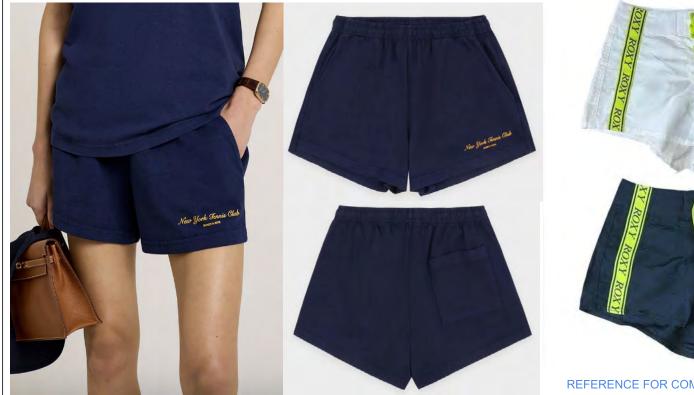

REFERENCE

REFERENCE FOR OVERALL SPECS & FIT (SAME FIT AS CHALET 2025 EN0125WP07 WOMEN'S SHORT

REFERENCE FOR COMBO STRIPE PLACEMENT

| STYLE #    | EN0325WP05     | STYLE NAME  | WOMEN'S SHORT | CATEGORY           | BOTTOMS              | SKETCH |
|------------|----------------|-------------|---------------|--------------------|----------------------|--------|
| SEASON     | AUSTRALIA 2025 | XF          | 1/15/25       | FABRIC DESCRIPTION | 420GSM COTTON FLEECE |        |
| FACTORY    | UA             | STAGE       | PRODUCTION    | FABRIC CONTENT     | 100% COTTON          |        |
| SIZE RANGE | XS-XXL         | SAMPLE SIZE | SMALL         | TP BY:             | ET                   |        |
|            |                |             |               |                    |                      |        |