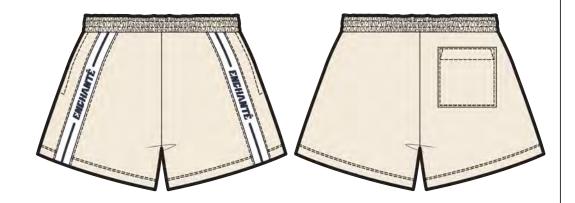

#### CONSTRUCTION

QUY CÁCH MAY

Diễu 1k 1/4" dọc miệng túi trước Diễu 1k 1/8" dọc miếng vải phối thân quần- diễu trên vải chính Túi đắp thân sau: diễu 1k 1/8" xung quanh túi, chốt tam giác ở góc miệng túi như hình.

#### **COLOR STANDARDS:**

**PANTONE®** 4145 C

COMBO STRIPE (~360GSM JERSEY): OPTIC WHITE PRINT: NAVY (PANTONE PMS 4145 C)

| STYLE #    | EN0325WP05     | STYLE NAME  | WOMEN'S SHORT | CATEGORY           | BOTTOMS              | SKETCH |
|------------|----------------|-------------|---------------|--------------------|----------------------|--------|
| SEASON     | AUSTRALIA 2025 | XF          | 1/15/25       | FABRIC DESCRIPTION | 420GSM COTTON FLEECE |        |
| FACTORY    | UA             | STAGE       | PRODUCTION    | FABRIC CONTENT     | 100% COTTON          |        |
| SIZE RANGE | XS-XXL         | SAMPLE SIZE | SMALL         | TP BY:             | ET                   |        |

REFERENCE

REFERENCE FOR OVERALL SPECS & FIT (SAME FIT AS CHALET 2025 EN0125WP07 WOMEN'S SHORT

REFERENCE FOR COMBO STRIPE PLACEMENT

| STYLE #    | EN0325WP05     | STYLE NAME  | WOMEN'S SHORT | CATEGORY           | BOTTOMS              | SKETCH |
|------------|----------------|-------------|---------------|--------------------|----------------------|--------|
| SEASON     | AUSTRALIA 2025 | XF          | 1/15/25       | FABRIC DESCRIPTION | 420GSM COTTON FLEECE |        |
| FACTORY    | UA             | STAGE       | PRODUCTION    | FABRIC CONTENT     | 100% COTTON          |        |
| SIZE RANGE | XS-XXL         | SAMPLE SIZE | SMALL         | TP BY:             | ET                   |        |
|            |                |             |               |                    |                      |        |

#### COLORWAY

|  | Colorway: Cream<br>Ground:<br>PFD<br>Combo (Stripes):<br>Optic White<br>Print on Combo Stripes:<br>Navy Pantone PMS 4145 C |
|--|----------------------------------------------------------------------------------------------------------------------------|
|  | ·····, ·····                                                                                                               |