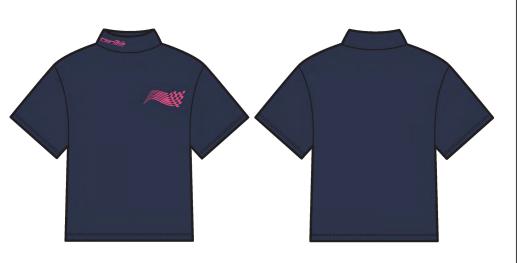

#### COLORWAY

| Print:<br>Pink Pantone PMS 6054 C |
|-----------------------------------|
|-----------------------------------|

PANTONE® 19-3932 TCX Naval Academy **PANTONE**<sup>®</sup> 6054 C

|              |             | Rener .         |                             |                  |       |           |       |                                           |                                         |            |          |      |
|--------------|-------------|-----------------|-----------------------------|------------------|-------|-----------|-------|-------------------------------------------|-----------------------------------------|------------|----------|------|
| ST           | /LE #       | EN0325          | 5WT02 STY                   | LE NAME          | MOCI  | KNECK BOX | Y TEE | CATEGORY                                  | CREW                                    | /NECK      | sĸ       | ЕТСН |
| SE/          | ASON        | AUSTRAI         | _IA 2025                    | XF               |       | 7/31/24   |       | FABRIC DESCRIPTION                        | 190 GSM SIN                             | GLE JERSEY | 2        |      |
| FAC          | TORY        | U               | A 5                         | TAGE             | F     | RODUCTIO  | N     | FABRIC CONTENT                            | 100% C                                  | OTTON      |          |      |
| SIZE         | RANGE       | XS->            | XL SAN                      | IPLE SIZE        |       | SMALL     |       | TP BY:                                    | E                                       | T          |          |      |
| SELF         |             |                 | L                           | СОМВО            |       |           |       | LINING                                    | I                                       |            |          |      |
| CUTTING DIRE | CTION       |                 |                             | CUTTING DIRE     | CTION |           |       | CUTTING DIRE                              | CTION                                   |            |          |      |
| PLACEMENT    |             |                 |                             | PLACEMENT        |       |           |       | PLACEMENT                                 |                                         |            |          |      |
| TREATMENT    |             |                 |                             | TREATMENT        |       |           |       | TREATMENT                                 |                                         |            |          |      |
| SAMPLE NOTES | / CALLOUTS  |                 |                             |                  |       |           |       |                                           | 1                                       | 2          | 3        | 4    |
|              |             |                 |                             |                  |       |           |       | COLOR NAME                                | Navy                                    |            |          |      |
|              |             |                 |                             |                  |       |           |       | COLOR #                                   | Pantone 19-3932<br>TCX Naval<br>Academy |            |          |      |
|              |             |                 | CUTTIN                      | G MATERIAL(S)    |       |           |       |                                           |                                         | COLOR OF   | MATERIAL |      |
| ITEM         | CONTENT     | ARTICLE #       | DESCRIPTION                 | SUPPLIER         | WIDTH | YIELD     | UOM   | PLACEMENT                                 | 1                                       | 2          | 3        | 4    |
| SELF         | 100% COTTON |                 | Single Jersey 190 GSM       | UA               | 180cm |           |       | Bodice, Sleeves, Mockneck Collar          | Navy (DTM<br>Pantone 19-3932<br>TCX)    |            |          |      |
| COMBO A      |             |                 |                             |                  |       |           |       |                                           |                                         |            |          |      |
| COMBO B      |             |                 |                             |                  |       |           |       |                                           |                                         |            |          |      |
| FUSE         |             |                 |                             |                  |       |           |       |                                           |                                         |            |          |      |
|              | •           | •               | •                           | TRIM(S)          |       |           |       |                                           |                                         | COLOR      | OF TRIM  |      |
| ITEM         | IMAGE       | ARTICLE #       | DESCRIPTION                 | SUPPLIER         | SIZE  | QUANTITY  | UOM   | PLACEMENT                                 | 1                                       | 2          | 3        | 4    |
| PRINT A      |             | Factory Sourced | Screen Print - Enchanté     | Factory Sourced  |       |           |       | Wearer's Right Mockneck Collar            | Pink (Pantone<br>PMS 6054 C)            |            |          |      |
| PRINT B      |             | Factory Sourced | Screen Print - Flag         | Factory Sourced  |       |           |       | Wearer's Left Chest                       | Pink (Pantone<br>PMS 6054 C)            |            |          |      |
| THREAD       |             | Factory Sourced | Thread                      | Factory Sourced  |       |           |       | All Sewing / Topstitching                 | DTM Navy                                |            |          |      |
|              |             |                 |                             |                  |       |           |       |                                           |                                         | COLOR      |          |      |
| ITEM         | IMAGE       | ARTICLE #       | DESCRIPTION                 | GTAGS + PACKAGIN | SIZE  | QUANTITY  | UOM   | PLACEMENT                                 | 1                                       | 2          | 3        | 4    |
| LABEL        | IWAGE       | TBC             | Enchante Woven Label        | TBC              | TBC   |           | Units | 1 x CB Neck                               | 1                                       | <u> </u>   | 3        | 4    |
| LABEL        |             | твс             | Enchante Care Label - Alpha | Factory Sourced  | твс   | 1         | Units | 1 x Wearer's Left SS<br>(See Label Guide) |                                         |            |          |      |
| PACKAGING    |             |                 | Poly Bag - Updated Logo     | Factory Sourced  |       | 1         | Units |                                           |                                         |            |          |      |
| PACKAGING    |             |                 | Barcode Sticker             | Factory Sourced  |       | 1         | Units |                                           |                                         |            |          |      |