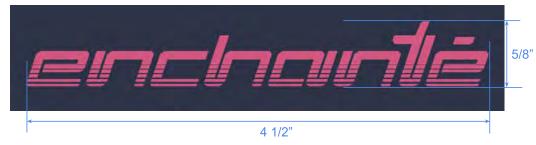

#### **COLLAR PRINT**

#### **COLOR STANDARDS:**

**PANTONE®** 6054 C

PRINT: PINK (PANTONE PMS 6054 C)

| STYLE #    | EN0325WT02     | STYLE NAME  | MOCKNECK BOXY TEE | CATEGORY           | CREWNECK              | SKETCH |
|------------|----------------|-------------|-------------------|--------------------|-----------------------|--------|
| SEASON     | AUSTRALIA 2025 | XF          | 1/15/25           | FABRIC DESCRIPTION | 190 GSM SINGLE JERSEY |        |
| FACTORY    | UA             | STAGE       | PRODUCTION        | FABRIC CONTENT     | 100% COTTON           |        |
| SIZE RANGE | XS-XXL         | SAMPLE SIZE | SMALL             | TP BY:             | ET                    |        |