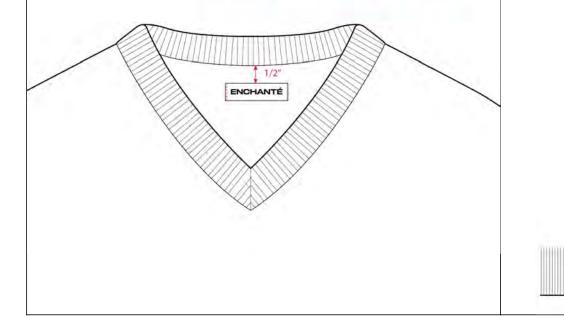

| STYLE #    | EN0325WT02                                                                          | STYLE NAME                            | MOCKNECK BOXY TEE | CATEGORY             | CREWNECK                                                                                                                                                                                                                                                                                                                                                                                                                                                                                                                                                                                                                                                                                                                                                                                                                                                                                                                                                                                                                                                                                                                                                                                                                                                                                                                                                                                                                                                                                                                                                                                                                                                                                                                                                                                                                                                                                                                                                                                                                                                                                                                                                                                                                                                                                                                                                                                                                                                                                                                                                                            | SKETCH  |  |  |
|------------|-------------------------------------------------------------------------------------|---------------------------------------|-------------------|----------------------|-------------------------------------------------------------------------------------------------------------------------------------------------------------------------------------------------------------------------------------------------------------------------------------------------------------------------------------------------------------------------------------------------------------------------------------------------------------------------------------------------------------------------------------------------------------------------------------------------------------------------------------------------------------------------------------------------------------------------------------------------------------------------------------------------------------------------------------------------------------------------------------------------------------------------------------------------------------------------------------------------------------------------------------------------------------------------------------------------------------------------------------------------------------------------------------------------------------------------------------------------------------------------------------------------------------------------------------------------------------------------------------------------------------------------------------------------------------------------------------------------------------------------------------------------------------------------------------------------------------------------------------------------------------------------------------------------------------------------------------------------------------------------------------------------------------------------------------------------------------------------------------------------------------------------------------------------------------------------------------------------------------------------------------------------------------------------------------------------------------------------------------------------------------------------------------------------------------------------------------------------------------------------------------------------------------------------------------------------------------------------------------------------------------------------------------------------------------------------------------------------------------------------------------------------------------------------------------|---------|--|--|
| SEASON     | AUSTRALIA 2025                                                                      | RALIA 2025 XF                         |                   | FABRIC DESCRIPTION   | 190 GSM SINGLE JERSEY                                                                                                                                                                                                                                                                                                                                                                                                                                                                                                                                                                                                                                                                                                                                                                                                                                                                                                                                                                                                                                                                                                                                                                                                                                                                                                                                                                                                                                                                                                                                                                                                                                                                                                                                                                                                                                                                                                                                                                                                                                                                                                                                                                                                                                                                                                                                                                                                                                                                                                                                                               |         |  |  |
| FACTORY    | UA                                                                                  | STAGE                                 | PRODUCTION        | FABRIC CONTENT       | 100% COTTON                                                                                                                                                                                                                                                                                                                                                                                                                                                                                                                                                                                                                                                                                                                                                                                                                                                                                                                                                                                                                                                                                                                                                                                                                                                                                                                                                                                                                                                                                                                                                                                                                                                                                                                                                                                                                                                                                                                                                                                                                                                                                                                                                                                                                                                                                                                                                                                                                                                                                                                                                                         |         |  |  |
| SIZE RANGE | XS-XXL                                                                              | SAMPLE SIZE                           | SMALL             | SMALL TP BY:         |                                                                                                                                                                                                                                                                                                                                                                                                                                                                                                                                                                                                                                                                                                                                                                                                                                                                                                                                                                                                                                                                                                                                                                                                                                                                                                                                                                                                                                                                                                                                                                                                                                                                                                                                                                                                                                                                                                                                                                                                                                                                                                                                                                                                                                                                                                                                                                                                                                                                                                                                                                                     |         |  |  |
| ABEL GUIDE |                                                                                     | · · · · · · · · · · · · · · · · · · · |                   | •                    | •                                                                                                                                                                                                                                                                                                                                                                                                                                                                                                                                                                                                                                                                                                                                                                                                                                                                                                                                                                                                                                                                                                                                                                                                                                                                                                                                                                                                                                                                                                                                                                                                                                                                                                                                                                                                                                                                                                                                                                                                                                                                                                                                                                                                                                                                                                                                                                                                                                                                                                                                                                                   |         |  |  |
| OTES:      |                                                                                     |                                       |                   |                      |                                                                                                                                                                                                                                                                                                                                                                                                                                                                                                                                                                                                                                                                                                                                                                                                                                                                                                                                                                                                                                                                                                                                                                                                                                                                                                                                                                                                                                                                                                                                                                                                                                                                                                                                                                                                                                                                                                                                                                                                                                                                                                                                                                                                                                                                                                                                                                                                                                                                                                                                                                                     |         |  |  |
|            | MAIN LABEL PLACEME                                                                  | ENT                                   |                   | CARE LABEL PLACEMENT |                                                                                                                                                                                                                                                                                                                                                                                                                                                                                                                                                                                                                                                                                                                                                                                                                                                                                                                                                                                                                                                                                                                                                                                                                                                                                                                                                                                                                                                                                                                                                                                                                                                                                                                                                                                                                                                                                                                                                                                                                                                                                                                                                                                                                                                                                                                                                                                                                                                                                                                                                                                     |         |  |  |
| ENCHANTÉ   | Label should be sti<br>garment on both s<br>INSIDE EDGE OF FC<br>(Stitch should NOT | ides of label at                      | pel)              |                      | Concentration<br>S<br>Concentration<br>Concentration<br>Concentration<br>Concentration<br>Concentration<br>Concentration<br>Concentration<br>Concentration<br>Concentration<br>Concentration<br>Concentration<br>Concentration<br>Concentration<br>Concentration<br>Concentration<br>Concentration<br>Concentration<br>Concentration<br>Concentration<br>Concentration<br>Concentration<br>Concentration<br>Concentration<br>Concentration<br>Concentration<br>Concentration<br>Concentration<br>Concentration<br>Concentration<br>Concentration<br>Concentration<br>Concentration<br>Concentration<br>Concentration<br>Concentration<br>Concentration<br>Concentration<br>Concentration<br>Concentration<br>Concentration<br>Concentration<br>Concentration<br>Concentration<br>Concentration<br>Concentration<br>Concentration<br>Concentration<br>Concentration<br>Concentration<br>Concentration<br>Concentration<br>Concentration<br>Concentration<br>Concentration<br>Concentration<br>Concentration<br>Concentration<br>Concentration<br>Concentration<br>Concentration<br>Concentration<br>Concentration<br>Concentration<br>Concentration<br>Concentration<br>Concentration<br>Concentration<br>Concentration<br>Concentration<br>Concentration<br>Concentration<br>Concentration<br>Concentration<br>Concentration<br>Concentration<br>Concentration<br>Concentration<br>Concentration<br>Concentration<br>Concentration<br>Concentration<br>Concentration<br>Concentration<br>Concentration<br>Concentration<br>Concentration<br>Concentration<br>Concentration<br>Concentration<br>Concentration<br>Concentration<br>Concentration<br>Concentration<br>Concentration<br>Concentration<br>Concentration<br>Concentration<br>Concentration<br>Concentration<br>Concentration<br>Concentration<br>Concentration<br>Concentration<br>Concentration<br>Concentration<br>Concentration<br>Concentration<br>Concentration<br>Concentration<br>Concentration<br>Concentration<br>Concentration<br>Concentration<br>Concentration<br>Concentration<br>Concentration<br>Concentration<br>Concentration<br>Concentration<br>Concentration<br>Concentration<br>Concentration<br>Concentration<br>Concentration<br>Concentration<br>Concentration<br>Concentration<br>Concentration<br>Concentration<br>Concentration<br>Concentration<br>Concentration<br>Concentration<br>Concentration<br>Concentration<br>Concentration<br>Concentration<br>Concentration<br>Concentration<br>Concentration<br>Concentration<br>Concentration<br>Concentration<br>Concentration<br>Concentration | ₩ 1.13° |  |  |