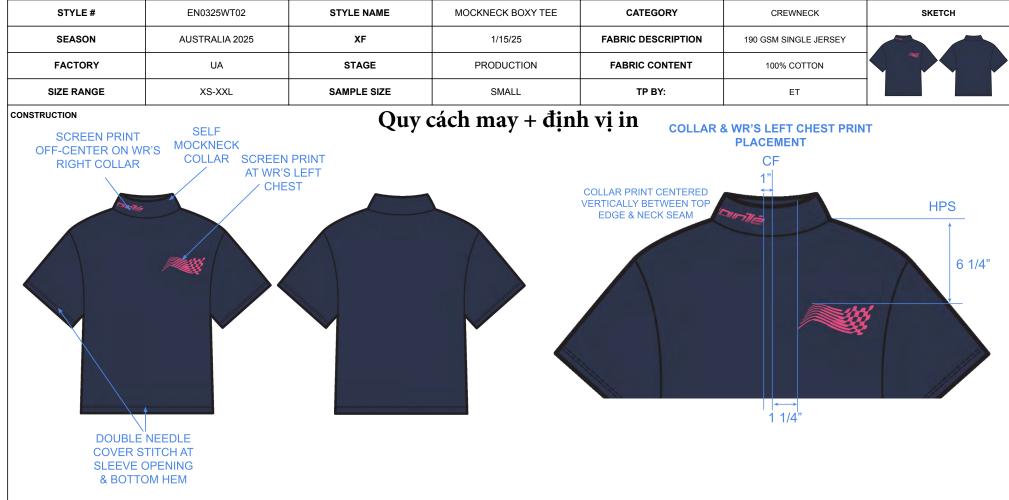

Diễu 2K 1/8" tại lai áo và lai tay Cổ mock neck - có hình in tại bên ngoài lá cổ ở bên phải cổ áo. Hình in thân trước

| STYLE #    | EN0325WT02     | STYLE NAME  | MOCKNECK BOXY TEE | CATEGORY           | CREWNECK              | SKETCH |
|------------|----------------|-------------|-------------------|--------------------|-----------------------|--------|
| SEASON     | AUSTRALIA 2025 | XF          | 1/15/25           | FABRIC DESCRIPTION | 190 GSM SINGLE JERSEY |        |
| FACTORY    | UA             | STAGE       | PRODUCTION        | FABRIC CONTENT     | 100% COTTON           |        |
| SIZE RANGE | XS-XXL         | SAMPLE SIZE | SMALL             | TP BY:             | ET                    |        |

ARTWORK

#### **COLLAR PRINT**

#### WR'S LEFT CHEST PRINT