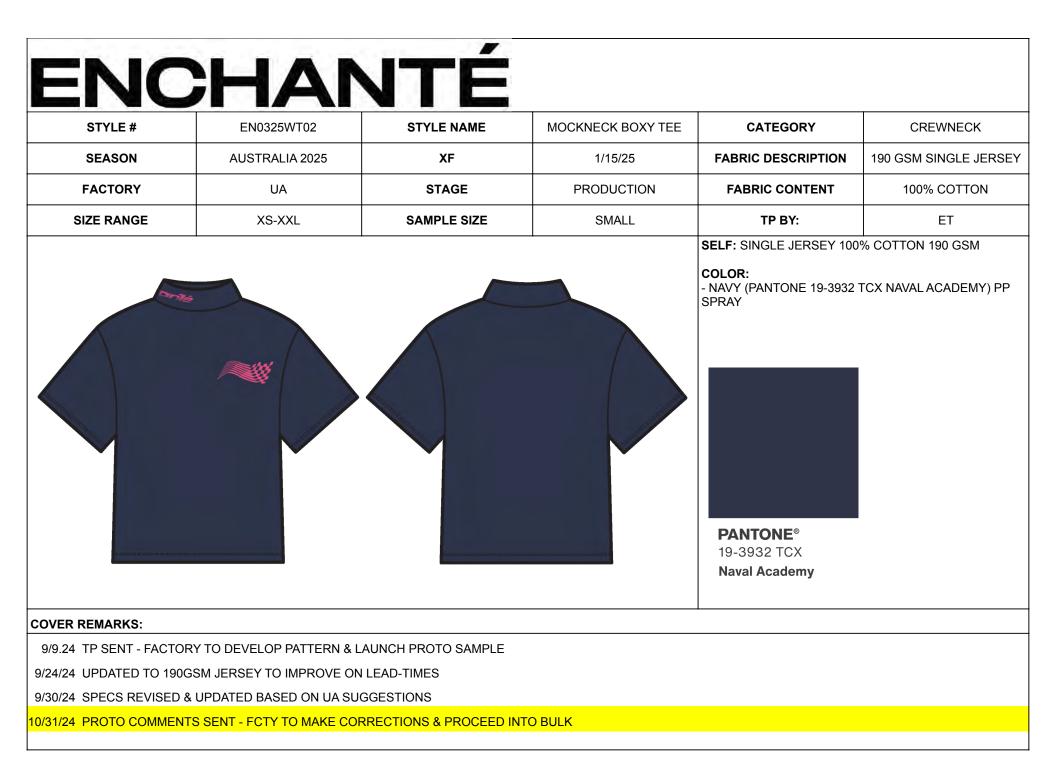

Diễu 2K 1/8" tại lai áo và lai tay Cổ mock neck - có hình in tại bên ngoài lá cổ ở bên phải cổ áo. Hình in thân trước

| STYLE #    | EN0325WT02     | STYLE NAME  | MOCKNECK BOXY TEE | CATEGORY           | CREWNECK              | SKETCH |
|------------|----------------|-------------|-------------------|--------------------|-----------------------|--------|
| SEASON     | AUSTRALIA 2025 | XF          | 1/15/25           | FABRIC DESCRIPTION | 190 GSM SINGLE JERSEY |        |
| FACTORY    | UA             | STAGE       | PRODUCTION        | FABRIC CONTENT     | 100% COTTON           |        |
| SIZE RANGE | XS-XXL         | SAMPLE SIZE | SMALL             | TP BY:             | ET                    |        |

| STYLE #    | EN0325WT02     | STYLE NAME  | MOCKNECK BOXY TEE | CATEGORY           | CREWNECK              | SKETCH |
|------------|----------------|-------------|-------------------|--------------------|-----------------------|--------|
| SEASON     | AUSTRALIA 2025 | XF          | 1/15/25           | FABRIC DESCRIPTION | 190 GSM SINGLE JERSEY |        |
| FACTORY    | UA             | STAGE       | PRODUCTION        | FABRIC CONTENT     | 100% COTTON           |        |
| SIZE RANGE | XS-XXL         | SAMPLE SIZE | SMALL             | TP BY:             | ET                    |        |