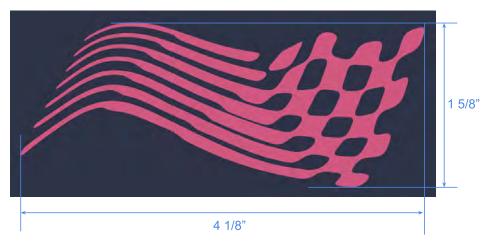

#### WR'S LEFT CHEST PRINT

#### **COLOR STANDARDS:**

**PANTONE®** 6054 C

PRINT: PINK (PANTONE PMS 6054 C)

| STYLE #    | EN0325WT02     | STYLE NAME  | MOCKNECK BOXY TEE | CATEGORY           | CREWNECK              | SKETCH |
|------------|----------------|-------------|-------------------|--------------------|-----------------------|--------|
| SEASON     | AUSTRALIA 2025 | XF          | 1/15/25           | FABRIC DESCRIPTION | 190 GSM SINGLE JERSEY |        |
| FACTORY    | UA             | STAGE       | PRODUCTION        | FABRIC CONTENT     | 100% COTTON           |        |
| SIZE RANGE | XS-XXL         | SAMPLE SIZE | SMALL             | TP BY:             | ET                    |        |