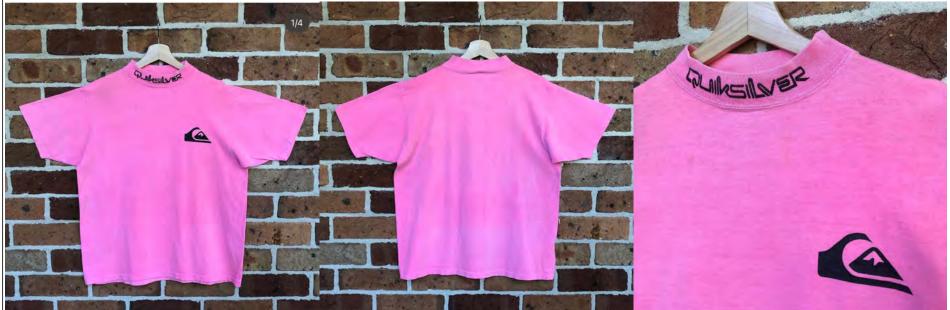

| ET                    |        |

ARTWORK

#### **COLLAR PRINT**



#### WR'S LEFT CHEST PRINT



#### **COLOR STANDARDS:**



**PANTONE®** 6054 C

PRINT: PINK (PANTONE PMS 6054 C)

| STYLE #    | EN0325WT02     | STYLE NAME  | MOCKNECK BOXY TEE | CATEGORY           | CREWNECK              | SKETCH |
|------------|----------------|-------------|-------------------|--------------------|-----------------------|--------|
| SEASON     | AUSTRALIA 2025 | XF          | 1/15/25           | FABRIC DESCRIPTION | 190 GSM SINGLE JERSEY |        |
| FACTORY    | UA             | STAGE       | PRODUCTION        | FABRIC CONTENT     | 100% COTTON           |        |
| SIZE RANGE | XS-XXL         | SAMPLE SIZE | SMALL             | TP BY:             | ET                    |        |

REFERENCE



#### **REFERENCE FOR BOXY MOCKNECK SILHOUETTE & PRINT PLACEMENT**

| ST    | YLE #                                     | E # EN0325WT02 STYLE NAME           |      |                                                | MOCKNECK BO     | KY TEE      | CA          | CATEGORY       |                       | CREWNECK    |            | SKETCH   |
|-------|-------------------------------------------|-------------------------------------|------|------------------------------------------------|-----------------|-------------|-------------|----------------|-----------------------|-------------|------------|----------|
| SEA   | SON AUSTRALIA 2025 XF                     |                                     |      | 1/15/25 <b>FABRIC</b>                          |                 | FABRIC      | DESCR