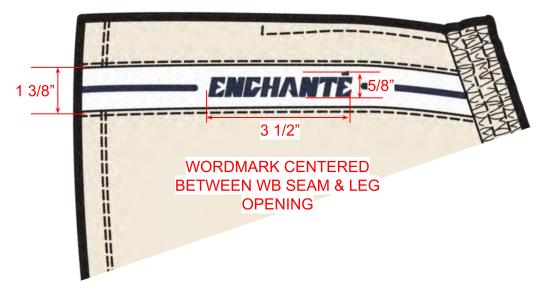

## FRONT SIDE COMBO STRIPES

#### REFERENCE

REFERENCE FOR OVERALL SPECS & FIT (SAME FIT AS CHALET 2025 EN0125WP07 WOMEN'S SHORT

REFERENCE FOR COMBO STRIPE PLACEMENT

Tham khảo vải phối sọc

tham khảo dán quần và thông số theo mã LYSR272 - EN0125WP07