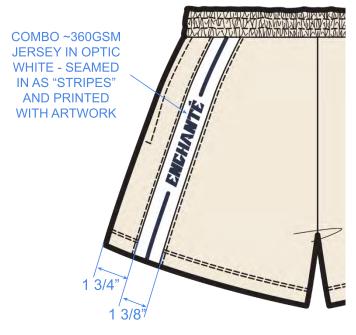

## FRONT PRINTED COMBO STRIPES

kích thước + vị trí miếng phối

| STYLE#     | EN0325WP05     | STYLE NAME  | WOMEN'S SHORT | CATEGORY           | BOTTOMS              | SKETCH |
|------------|----------------|-------------|---------------|--------------------|----------------------|--------|
| SEASON     | AUSTRALIA 2025 | XF          | 1/15/25       | FABRIC DESCRIPTION | 420GSM COTTON FLEECE |        |
| FACTORY    | UA             | STAGE       | PROTO         | FABRIC CONTENT     | 100% COTTON          |        |
| SIZE RANGE | XS-XXL         | SAMPLE SIZE | SMALL         | TP BY:             | ET                   |        |

#### **COLOR STANDARDS:**

**PANTONE®** 4145 C

COMBO STRIPE (~360GSM JERSEY):
OPTIC WHITE
PRINT:
NAVY (PANTONE PMS 4145 C)

| STYLE#     | EN0325WP05     | STYLE NAME  | WOMEN'S SHORT | CATEGORY           | BOTTOMS              |            |
|------------|----------------|-------------|---------------|--------------------|----------------------|------------|
| SEASON     | AUSTRALIA 2025 | XF          | 1/15/25       | FABRIC DESCRIPTION | 420GSM COTTON FLEECE | <i>[</i> ] |
| FACTORY    | UA             | STAGE       | PROTO         | FABRIC CONTENT     | 100% COTTON          |            |
| SIZE RANGE | XS-XXL         | SAMPLE SIZE | SMALL         | TP BY:             | ET                   | A          |