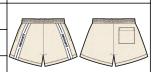

#### CONSTRUCTION

# **QUY CÁCH MAY**

Diễu 1k 1/4" dọc miệng túi trước Diễu 1k 1/8" dọc miếng vải phối thân quần- diễu trên vải chính Túi đắp thân sau: diễu 1k 1/8" xung quanh túi, chốt tam giác ở góc miệng túi như hình.

# Diễu 2k 1/8" ở lai quần