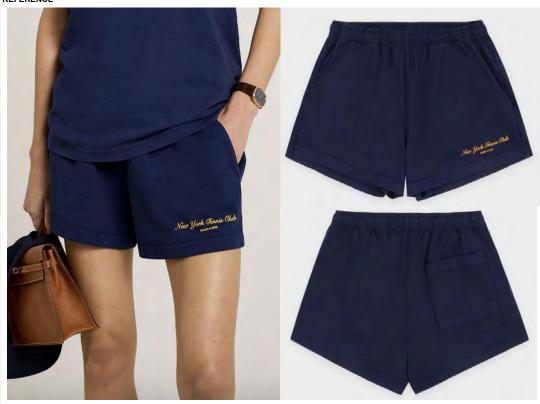

#### REFERENCE

REFERENCE FOR OVERALL SPECS & FIT (SAME FIT AS CHALET 2025 EN0125WP07 WOMEN'S SHORT

REFERENCE FOR COMBO STRIPE PLACEMENT

Tham khảo vải phối sọc

tham khảo dán quần và thông số theo mã LYSR272 - EN0125WP07