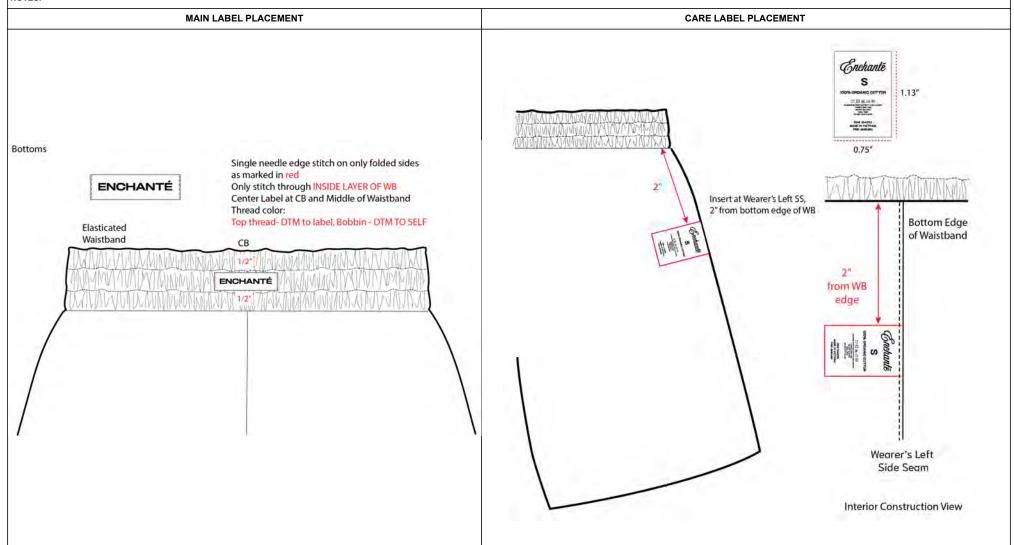

**PANTONE®** 

4145 C

| ENC          | <u> TAN</u> | E               |                                      |                 |           |            |       |                                           |                                 |       |                                                                                                                                                                                                                                                                                                                                                                                                                                                                                                                                                                                                                                                                                                                                                                                                                                                                                                                                                                                                                                                                                                                                                                                                                                                                                                                                                                                                                                                                                                                                                                                                                                                                                                                                                                                                                                                                                                                                                                                                                                                                                                                                |   |  |
|--------------|-------------|-----------------|--------------------------------------|-----------------|-----------|------------|-------|-------------------------------------------|---------------------------------|-------|--------------------------------------------------------------------------------------------------------------------------------------------------------------------------------------------------------------------------------------------------------------------------------------------------------------------------------------------------------------------------------------------------------------------------------------------------------------------------------------------------------------------------------------------------------------------------------------------------------------------------------------------------------------------------------------------------------------------------------------------------------------------------------------------------------------------------------------------------------------------------------------------------------------------------------------------------------------------------------------------------------------------------------------------------------------------------------------------------------------------------------------------------------------------------------------------------------------------------------------------------------------------------------------------------------------------------------------------------------------------------------------------------------------------------------------------------------------------------------------------------------------------------------------------------------------------------------------------------------------------------------------------------------------------------------------------------------------------------------------------------------------------------------------------------------------------------------------------------------------------------------------------------------------------------------------------------------------------------------------------------------------------------------------------------------------------------------------------------------------------------------|---|--|
| STY          | LE#         | EN032           | 5WP05 STYLE                          | NAME            | wo        | OMEN'S SHO | RT    | CATEGORY                                  | BOTTOMS                         |       | BOTTOMS SKETCH                                                                                                                                                                                                                                                                                                                                                                                                                                                                                                                                                                                                                                                                                                                                                                                                                                                                                                                                                                                                                                                                                                                                                                                                                                                                                                                                                                                                                                                                                                                                                                                                                                                                                                                                                                                                                                                                                                                                                                                                                                                                                                                 |   |  |
| SEA          | SON         | AUSTRA          | LIA 2025                             | (F              |           | 1/15/25    |       | FABRIC DESCRIPTION 420GSM COTTON FLEECE   |                                 |       | A STATE OF THE STA |   |  |
| FAC          | TORY        | U               | A STA                                | AGE             |           | PROTO      |       | FABRIC CONTENT                            | 100% C                          | OTTON |                                                                                                                                                                                                                                                                                                                                                                                                                                                                                                                                                                                                                                                                                                                                                                                                                                                                                                                                                                                                                                                                                                                                                                                                                                                                                                                                                                                                                                                                                                                                                                                                                                                                                                                                                                                                                                                                                                                                                                                                                                                                                                                                |   |  |
| SIZE R       | RANGE       | XS-             | XXL SAMPI                            | _E SIZE         |           | SMALL      |       | TP BY:                                    | E                               | T     |                                                                                                                                                                                                                                                                                                                                                                                                                                                                                                                                                                                                                                                                                                                                                                                                                                                                                                                                                                                                                                                                                                                                                                                                                                                                                                                                                                                                                                                                                                                                                                                                                                                                                                                                                                                                                                                                                                                                                                                                                                                                                                                                |   |  |
| SELF         |             | 1               |                                      | сомво           |           |            |       | LINING                                    |                                 |       |                                                                                                                                                                                                                                                                                                                                                                                                                                                                                                                                                                                                                                                                                                                                                                                                                                                                                                                                                                                                                                                                                                                                                                                                                                                                                                                                                                                                                                                                                                                                                                                                                                                                                                                                                                                                                                                                                                                                                                                                                                                                                                                                |   |  |
| CUTTING DIRE | CTION       |                 |                                      | CUTTING DIRE    | CTION     |            |       | CUTTING DIREC                             | CTION                           |       |                                                                                                                                                                                                                                                                                                                                                                                                                                                                                                                                                                                                                                                                                                                                                                                                                                                                                                                                                                                                                                                                                                                                                                                                                                                                                                                                                                                                                                                                                                                                                                                                                                                                                                                                                                                                                                                                                                                                                                                                                                                                                                                                |   |  |
| PLACEMENT    |             |                 |                                      | PLACEMENT       |           |            |       | PLACEMENT                                 |                                 |       |                                                                                                                                                                                                                                                                                                                                                                                                                                                                                                                                                                                                                                                                                                                                                                                                                                                                                                                                                                                                                                                                                                                                                                                                                                                                                                                                                                                                                                                                                                                                                                                                                                                                                                                                                                                                                                                                                                                                                                                                                                                                                                                                |   |  |
| TREATMENT    |             |                 |                                      | TREATMENT       |           |            |       | TREATMENT                                 |                                 |       |                                                                                                                                                                                                                                                                                                                                                                                                                                                                                                                                                                                                                                                                                                                                                                                                                                                                                                                                                                                                                                                                                                                                                                                                                                                                                                                                                                                                                                                                                                                                                                                                                                                                                                                                                                                                                                                                                                                                                                                                                                                                                                                                |   |  |
| SAMPLE NOTES | / CALLOUTS  |                 |                                      |                 |           |            |       |                                           | 1                               | 2     | 3                                                                                                                                                                                                                                                                                                                                                                                                                                                                                                                                                                                                                                                                                                                                                                                                                                                                                                                                                                                                                                                                                                                                                                                                                                                                                                                                                                                                                                                                                                                                                                                                                                                                                                                                                                                                                                                                                                                                                                                                                                                                                                                              | 4 |  |
|              |             |                 |                                      |                 |           |            |       | COLOR NAME                                | Cream                           |       |                                                                                                                                                                                                                                                                                                                                                                                                                                                                                                                                                                                                                                                                                                                                                                                                                                                                                                                                                                                                                                                                                                                                                                                                                                                                                                                                                                                                                                                                                                                                                                                                                                                                                                                                                                                                                                                                                                                                                                                                                                                                                                                                |   |  |
|              |             |                 |                                      |                 |           |            |       | COLOR#                                    | Pantone 11-0606<br>TCX Prsitine |       |                                                                                                                                                                                                                                                                                                                                                                                                                                                                                                                                                                                                                                                                                                                                                                                                                                                                                                                                                                                                                                                                                                                                                                                                                                                                                                                                                                                                                                                                                                                                                                                                                                                                                                                                                                                                                                                                                                                                                                                                                                                                                                                                |   |  |
|              |             |                 |                                      |                 |           |            |       |                                           | TOXTTOILLIE                     |       |                                                                                                                                                                                                                                                                                                                                                                                                                                                                                                                                                                                                                                                                                                                                                                                                                                                                                                                                                                                                                                                                                                                                                                                                                                                                                                                                                                                                                                                                                                                                                                                                                                                                                                                                                                                                                                                                                                                                                                                                                                                                                                                                | 1 |  |
|              |             |                 | CUTTING N                            | MATERIAL(S)     |           |            |       |                                           | COLOR OF MATERIAL               |       |                                                                                                                                                                                                                                                                                                                                                                                                                                                                                                                                                                                                                                                                                                                                                                                                                                                                                                                                                                                                                                                                                                                                                                                                                                                                                                                                                                                                                                                                                                                                                                                                                                                                                                                                                                                                                                                                                                                                                                                                                                                                                                                                |   |  |
| ITEM         | CONTENT     | ARTICLE #       | DESCRIPTION                          | SUPPLIER        | WIDTH     | YIELD      | UOM   | PLACEMENT                                 | 1                               | 2     | 3                                                                                                                                                                                                                                                                                                                                                                                                                                                                                                                                                                                                                                                                                                                                                                                                                                                                                                                                                                                                                                                                                                                                                                                                                                                                                                                                                                                                                                                                                                                                                                                                                                                                                                                                                                                                                                                                                                                                                                                                                                                                                                                              | 4 |  |
| SELF         | 100% COTTON | VTK5971B        | Cotton Fleece (420 GSM)              | UA              | 72"       |            |       | Bodice, Waistband, Back Patch<br>Pocket   | Cream (DTM 11-<br>0606 TCX)     |       |                                                                                                                                                                                                                                                                                                                                                                                                                                                                                                                                                                                                                                                                                                                                                                                                                                                                                                                                                                                                                                                                                                                                                                                                                                                                                                                                                                                                                                                                                                                                                                                                                                                                                                                                                                                                                                                                                                                                                                                                                                                                                                                                |   |  |
| COMBO        | 100% COTTON | TBC             | TBC ~360 GSM SINGLE JERSEY           | UA              | 46"       |            |       | Combo Stripes at Side Front               | Optic White                     |       |                                                                                                                                                                                                                                                                                                                                                                                                                                                                                                                                                                                                                                                                                                                                                                                                                                                                                                                                                                                                                                                                                                                                                                                                                                                                                                                                                                                                                                                                                                                                                                                                                                                                                                                                                                                                                                                                                                                                                                                                                                                                                                                                |   |  |
| LINING       | 100% COTTON | TBC             | Pocketing Jersey                     | UA              |           |            |       | Pocketing                                 | Cream (DTM 11-<br>0606 TCX)     |       |                                                                                                                                                                                                                                                                                                                                                                                                                                                                                                                                                                                                                                                                                                                                                                                                                                                                                                                                                                                                                                                                                                                                                                                                                                                                                                                                                                                                                                                                                                                                                                                                                                                                                                                                                                                                                                                                                                                                                                                                                                                                                                                                |   |  |
| FUSE         |             |                 |                                      |                 |           |            |       |                                           |                                 |       |                                                                                                                                                                                                                                                                                                                                                                                                                                                                                                                                                                                                                                                                                                                                                                                                                                                                                                                                                                                                                                                                                                                                                                                                                                                                                                                                                                                                                                                                                                                                                                                                                                                                                                                                                                                                                                                                                                                                                                                                                                                                                                                                |   |  |
|              |             |                 | TR                                   | IM(S)           |           |            |       |                                           |                                 |       | R OF TRIM                                                                                                                                                                                                                                                                                                                                                                                                                                                                                                                                                                                                                                                                                                                                                                                                                                                                                                                                                                                                                                                                                                                                                                                                                                                                                                                                                                                                                                                                                                                                                                                                                                                                                                                                                                                                                                                                                                                                                                                                                                                                                                                      |   |  |
| ITEM         | IMAGE       | ARTICLE #       | DESCRIPTION                          | SUPPLIER        | SIZE      | QUANTITY   | UOM   | PLACEMENT                                 | 1 /2                            | 2     | 3                                                                                                                                                                                                                                                                                                                                                                                                                                                                                                                                                                                                                                                                                                                                                                                                                                                                                                                                                                                                                                                                                                                                                                                                                                                                                                                                                                                                                                                                                                                                                                                                                                                                                                                                                                                                                                                                                                                                                                                                                                                                                                                              | 4 |  |
| PRINT        |             | Factory Sourced | Screen Print - Enchanté with Stripes | Factory Sourced |           |            |       | 1 @ Each Side Front                       | Navy (Pantone<br>PMS 4145 C)    |       |                                                                                                                                                                                                                                                                                                                                                                                                                                                                                                                                                                                                                                                                                                                                                                                                                                                                                                                                                                                                                                                                                                                                                                                                                                                                                                                                                                                                                                                                                                                                                                                                                                                                                                                                                                                                                                                                                                                                                                                                                                                                                                                                |   |  |
| THREAD       |             | Factory Sourced | Thread                               | Factory Sourced |           |            |       | All Sewing / Topstitching                 | DTM Cream                       |       |                                                                                                                                                                                                                                                                                                                                                                                                                                                                                                                                                                                                                                                                                                                                                                                                                                                                                                                                                                                                                                                                                                                                                                                                                                                                                                                                                                                                                                                                                                                                                                                                                                                                                                                                                                                                                                                                                                                                                                                                                                                                                                                                |   |  |
| ELASTIC A    |             | Factory Sourced | 1 1/4" Height Interior Elastic       | UA              |           |            |       | Waistband                                 | White                           |       |                                                                                                                                                                                                                                                                                                                                                                                                                                                                                                                                                                                                                                                                                                                                                                                                                                                                                                                                                                                                                                                                                                                                                                                                                                                                                                                                                                                                                                                                                                                                                                                                                                                                                                                                                                                                                                                                                                                                                                                                                                                                                                                                |   |  |
|              |             |                 |                                      |                 |           |            |       |                                           |                                 |       |                                                                                                                                                                                                                                                                                                                                                                                                                                                                                                                                                                                                                                                                                                                                                                                                                                                                                                                                                                                                                                                                                                                                                                                                                                                                                                                                                                                                                                                                                                                                                                                                                                                                                                                                                                                                                                                                                                                                                                                                                                                                                                                                |   |  |
|              |             |                 | LABELS + HANGT                       | AGS + PACKAGIN  | G         |            |       |                                           |                                 | COLOR | OF TRIM                                                                                                                                                                                                                                                                                                                                                                                                                                                                                                                                                                                                                                                                                                                                                                                                                                                                                                                                                                                                                                                                                                                                                                                                                                                                                                                                                                                                                                                                                                                                                                                                                                                                                                                                                                                                                                                                                                                                                                                                                                                                                                                        |   |  |
| ITEM         | IMAGE       | ARTICLE #       | DESCRIPTION                          | SUPPLIER        | SIZE      | QUANTITY   | UOM   | PLACEMENT                                 | 1                               | 2     | 3                                                                                                                                                                                                                                                                                                                                                                                                                                                                                                                                                                                                                                                                                                                                                                                                                                                                                                                                                                                                                                                                                                                                                                                                                                                                                                                                                                                                                                                                                                                                                                                                                                                                                                                                                                                                                                                                                                                                                                                                                                                                                                                              | 4 |  |
| LABEL        |             | TBC             | Enchante Woven Label                 | TBC             | TBC       | 1          | Units | 1 x CB Neck                               |                                 |       |                                                                                                                                                                                                                                                                                                                                                                                                                                                                                                                                                                                                                                                                                                                                                                                                                                                                                                                                                                                                                                                                                                                                                                                                                                                                                                                                                                                                                                                                                                                                                                                                                                                                                                                                                                                                                                                                                                                                                                                                                                                                                                                                |   |  |
| LABEL        |             | TBC             | Enchante Care Label - Alpha          | TBC             | TBC       | 1          | Units | 1 x Wearer's Left SS<br>(See Label Guide) |                                 |       |                                                                                                                                                                                                                                                                                                                                                                                                                                                                                                                                                                                                                                                                                                                                                                                                                                                                                                                                                                                                                                                                                                                                                                                                                                                                                                                                                                                                                                                                                                                                                                                                                                                                                                                                                                                                                                                                                                                                                                                                                                                                                                                                |   |  |
| PACKAGING    |             |                 | Poly Bag                             | Biolo           | 14" x 20" | 1          | Units |                                           |                                 |       |                                                                                                                                                                                                                                                                                                                                                                                                                                                                                                                                                                                                                                                                                                                                                                                                                                                                                                                                                                                                                                                                                                                                                                                                                                                                                                                                                                                                                                                                                                                                                                                                                                                                                                                                                                                                                                                                                                                                                                                                                                                                                                                                |   |  |
|              |             |                 | Barcode Sticker                      |                 |           |            |       |                                           |                                 |       |                                                                                                                                                                                                                                                                                                                                                                                                                                                                                                                                                                                                                                                                                                                                                                                                                                                                                                                                                                                                                                                                                                                                                                                                                                                                                                                                                                                                                                                                                                                                                                                                                                                                                                                                                                                                                                                                                                                                                                                                                                                                                                                                |   |  |