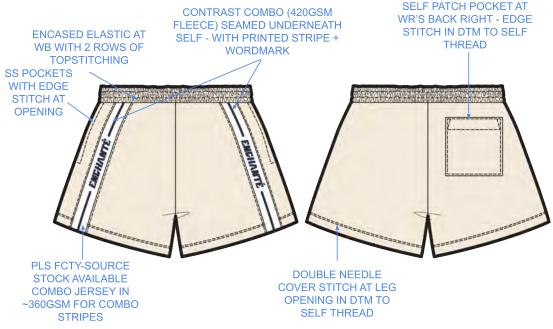

#### CONSTRUCTION

# **QUY CÁCH MAY**

Diễu 1k 1/4" dọc miệng túi trước Diễu 1k 1/8" dọc miếng vải phối thân quần- diễu trên vải chính Túi đắp thân sau: diễu 1k 1/8" xung quanh túi, chốt tam giác ở góc miệng túi như hình.

# Diễu 2k 1/8" ở lai quần