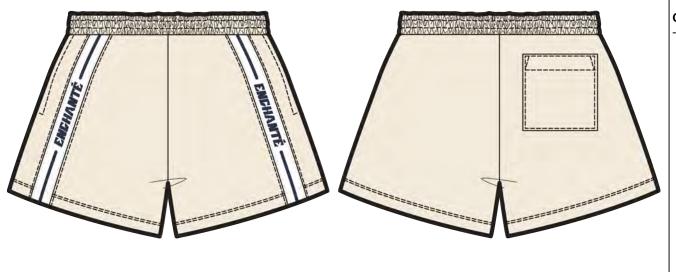

| STYLE#     | EN0325WP05     | STYLE NAME  | WOMEN'S SHORT                 | CATEGORY       | BOTTOMS              |
|------------|----------------|-------------|-------------------------------|----------------|----------------------|
| SEASON     | AUSTRALIA 2025 | XF          | 1/15/25 FABRIC DESCRIPTION 42 |                | 420GSM COTTON FLEECE |
| FACTORY    | UA             | STAGE       | PROTO                         | FABRIC CONTENT | 100% COTTON          |
| SIZE RANGE | XS-XXL         | SAMPLE SIZE | SMALL                         | TP BY:         | ET                   |

SELF: 100% COTTON FLEECE 420GSM ART#VTK5971B COMBO: TBC ~360GSM SINGLE JERSEY (STOCK AVAILABLE)



- CREAM (PANTONE 11-0606 TCX PRISTINE)



### **COVER REMARKS:**

9/6/24 TP SENT - FACTORY TO DEVELOP PATTERN & LAUNCH PROTO SAMPLE

9/12/24 CONFIRMING NO ACID WASH OR PP SPRAY ON THIS STYLE

| STYLE#     | EN0325WP05     | STYLE NAME  | WOMEN'S SHORT | CATEGORY           | BOTTOMS              | SKETCH |
|------------|----------------|-------------|---------------|--------------------|----------------------|--------|
| SEASON     | AUSTRALIA 2025 | XF          | 1/15/25       | FABRIC DESCRIPTION | 420GSM COTTON FLEECE |        |
| FACTORY    | UA             | STAGE       | PROTO         | FABRIC CONTENT     | 100% COTTON          |        |
| SIZE RANGE | XS-XXL         | SAMPLE SIZE | SMALL         | TP BY:             | ET                   |        |

#### CONSTRUCTION

# **QUY CÁCH MAY**

Diễu 1k 1/4" dọc miệng túi trước