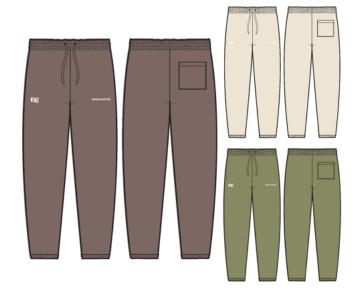

### **COLOR/TREATMENT:**

- **DEEP TAUPE:** Pantone 18-1312 TCX Deep Taupe WITH ACID WASH AS SUMMER 1
- ANTIQUE WHITE: Pantone 11-0105 TCX Antique White WITH NO ACID WASH
- MOSSTONE: Pantone 17-0525 TCX Mosstone WITH ACID WASH AS SUMMER 1

PANTONE® 18-1312 TCX Deep Taupe

11-0105 TCX
Antique White

PANTONE® 17-0525 TCX Mosstone

## MÀU CHỈ + IN THÊU

Colorway: DEEP TAUPE Ground:

Pantone 18-1312 TCX Deep Taupe WITH ACID WASH AS SUMMER 1

Front Decoration:

Optic White - Embroidery, Match to reference sample provided

PANTONE° Sleeve Decoration:

18-1312 TCX Optic White - Screen Print, Match to reference Deep Taupe

sample provided

Colorway: ANTIQUE WHITE

Ground:

Pantone 11-0105 TCX Antique White

NO ACID TREATMENT

Front Decoration:

Optic White - Embroidery, Match to reference

sample provided

PANTONE° Sleeve Decoration: 11-0105 TCX

Optic White - Screen Print, Match to reference Antique White

sample provided

Colorway: MOSSTONE

Ground:

Pantone 17-0525 TCX Mosstone WITH ACID WASH AS SUMMER 1

Front Decoration: sample provided

Optic White - Embroidery, Match to reference

PANTONE° 17-0525 TCX Mosstone

Sleeve Decoration:

Optic White - Screen Print, Match to reference

sample provided

|     |   |   |    | - |
|-----|---|---|----|---|
| ENC | H | A | VΤ |   |