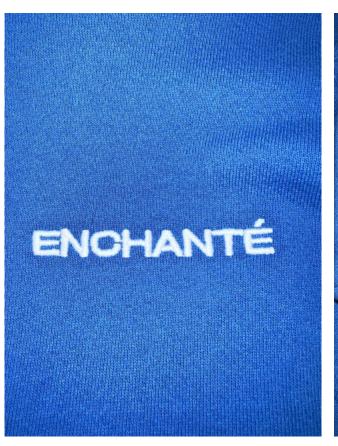

#### FRONT EMBROIDERED DECORATION:

| STYLE#     | EN1124MP26      | STYLE NAME  | BASICS SWEATPANT | CATEGORY           | PANT                 | SKETCH |
|------------|-----------------|-------------|------------------|--------------------|----------------------|--------|
| SEASON     | NOVEMBER BASICS | XF          |                  | FABRIC DESCRIPTION | 420GSM COTTON FLEECE |        |
| FACTORY    | UA              | STAGE       | PROTO            | FABRIC CONTENT     | 100% COTTON          |        |
| SIZE RANGE | XS-XXL          | SAMPLE SIZE | LARGE            | TP BY:             | HP                   |        |

## MÀU CHỈ + IN THÊU

Colorway: DEEP TAUPE Ground:

Pantone 18-1312 TCX Deep Taupe WITH ACID WASH AS SUMMER 1

Front Decoration:

Optic White - Embroidery, Match to reference sample provided

PANTONE° Sleeve Decoration:

18-1312 TCX Optic White - Screen Print, Match to reference Deep Taupe

sample provided

Colorway: ANTIQUE WHITE

Ground:

Pantone 11-0105 TCX Antique White

NO ACID TREATMENT

Front Decoration:

Optic White - Embroidery, Match to reference