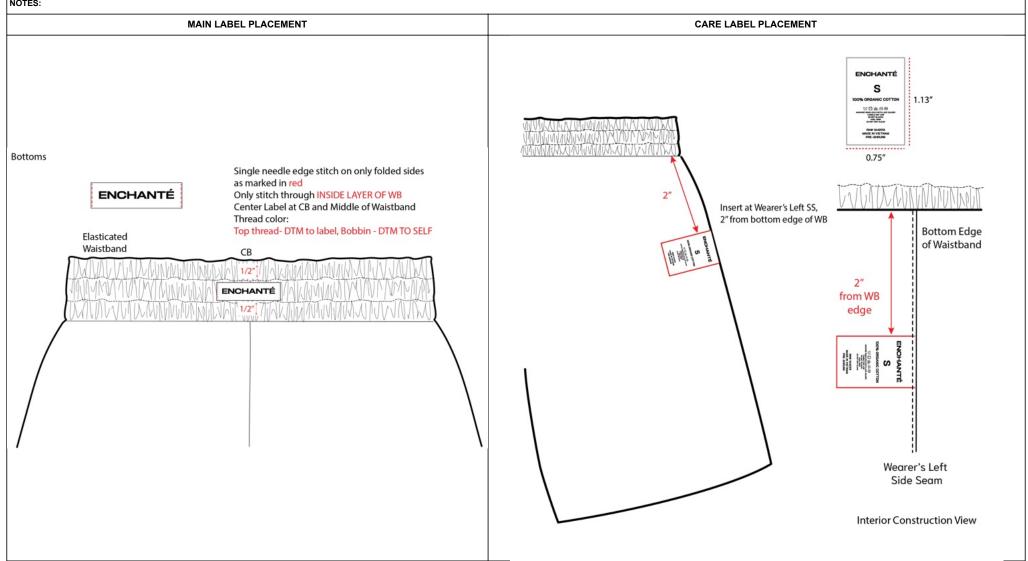

|                           |                            |                                    |                                       |                                  |          |

| STYLE#     | EN1124MP26      | STYLE NAME  | BASICS SWEATPANT | CATEGORY           | PANT                 | SKETCH |
|------------|-----------------|-------------|------------------|--------------------|----------------------|--------|
| SEASON     | NOVEMBER BASICS | XF          |                  | FABRIC DESCRIPTION | 420GSM COTTON FLEECE |        |
| FACTORY    | UA              | STAGE       | PROTO            | FABRIC CONTENT     | 100% COTTON          |        |
| SIZE RANGE | XS-XXL          | SAMPLE SIZE | LARGE            | TP BY:             | HP                   |        |

LABEL GUIDE

NOTES: