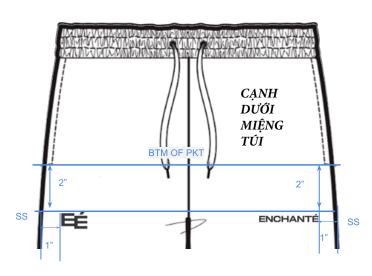

REFERENCE

REFERENCE FOR FRONT AND SLEEVE DECORATION

CHẤT LƯỢNG HÌNH IN/ THÊU

15 HEM HEIGHT

| STYLE#   |                            | EN1124MP26 ST              |                 | LE NAME                                          | BASICS SWEATPANT                                              | CATEG              | ORY    | PANT                 | SKETCH |
|----------|----------------------------|----------------------------|-----------------|--------------------------------------------------|---------------------------------------------------------------|--------------------|--------|----------------------|--------|
| SEASON   |                            | NOVEMBER BASICS            | NOVEMBER BASICS |                                                  |                                                               | FABRIC DESCRIPTION |        | 420GSM COTTON FLEECE |        |
| FACTO    | DRY                        | UA                         | S               | STAGE                                            | PROTO                                                         | FABRIC CO          | ONTENT | 100% COTTON          |        |
| SIZE RA  | NGE                        | XS-XXL                     | SAM             | IPLE SIZE                                        | MEDIUM                                                        | TP B               | Y:     | НР                   |        |
| TAGEDATE | <b>E</b>                   |                            |                 |                                                  |                                                               |                    |        | PROTO                |        |
|          |                            |                            |                 |                                                  |                                                               |                    |        | 07.15.24             |        |
|          | DESCRIP'                   |                            |                 |                                                  |                                                               |                    | TOL +  | H- REQUEST           |        |
| 1        | WAISTBA                    | ND AT TOP EDGE (ON         | FLAT)           | NGANG LƯN<br>ĐO THƯỜNG                           | G Ở CẠNH TRÊN LƯNG QUẦN<br>}                                  | I -                | 1/2    | 15                   |        |
| 2        | WAISTBA                    | ND HEIGHT                  |                 | CAO LƯNG (                                       | QUẦN                                                          |                    | 1/8    | 1 3/4                |        |
| 3        | 3 POSITION HIP FROM TOP WB |                            |                 | Vị TRÍ MÔNG                                      | TỪ CẠNH TRÊN LƯNG QUẦN                                        | I                  | 1/8    | 8                    |        |
| 4        | HIP WIDT                   | Н                          |                 | NGANG MÔN                                        | NG                                                            |                    | 1/2    | 23                   |        |
|          | FRONT RI                   | ISE - FROM TOP OF WE       | 3               |                                                  | ĐÁY TRƯỚC - ĐO TỪ CẠNH TRÊN LƯNG<br>QUẦN, KHÔNG TÍNH CHÈN ĐÁY |                    |        | 10 1/2               |        |
| 1        | BACK RIS                   | E-FROM TOP OF WB<br>GUSSET |                 |                                                  | ÁY SAU - ĐO TỪ CẠNH TRÊN LƯNG<br>UẦN, KHÔNG TÍNH CHÈN ĐÁY     |                    |        | 12                   |        |
| 7        | THIGH - A                  | T CROTCH WITHOUT G         | SUSSET          | NGANG GÓI - TẠI ĐÁY KHÔNG TÍNH MIẾNG<br>CHÈN ĐÁY |                                                               |                    | 1/2    | 13                   |        |
| 8        | KNEE - 13                  | "FROM CROTCH               |                 | NGANG GÓI DƯỚI ĐÁY 13"                           |                                                               |                    | 3/8    | 10                   |        |
| 9        | LEG OPE                    | NING - RELAXED             |                 | CửA CHÂN -                                       | ĐO THƯỜNG                                                     |                    | 1/4    | 4 1/2                |        |
| 10       | INSEAM                     |                            |                 | DÀI SƯỜN T                                       | RONG                                                          |                    | 1/2    | 30                   |        |
| 11       | FRONT P                    | OCKET LENGTH               |                 | DÀI TÚI TRU                                      | rớc                                                           | 1/4                |        | 6                    |        |
| 12       | BACK PO                    | CKET WIDTH                 |                 | NGANG TÚI                                        | SAU                                                           |                    | 1/4    | 5 3/4                |        |
| 13       | BACK PO                    | CKET HEIGHT                |                 | CAO TÚI SAI                                      | J                                                             |                    | 1/4    | 5 3/4                |        |
| 14       | GUSSET \                   | WIDTH                      |                 | RỘNG MIẾN                                        | G CHÈN ĐÁY                                                    |                    | 1/8    | 3                    |        |