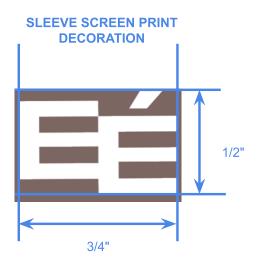

REFERENCE

REFERENCE FOR FRONT AND SLEEVE DECORATION

CHẤT LƯỢNG HÌNH IN/ THÊU

15 HEM HEIGHT

| STYLE#   |                            | EN1124MP26 ST              |                 | LE NAME                                          | BASICS SWEATPANT                                              | CATEG              | ORY    | PANT                 | SKETCH |
|----------|----------------------------|----------------------------|-----------------|--------------------------------------------------|---------------------------------------------------------------|--------------------|--------|----------------------|--------|
| SEASON   |                            | NOVEMBER BASICS            | NOVEMBER BASICS |                                                  |                                                               | FABRIC DESCRIPTION |        | 420GSM COTTON FLEECE |        |
| FACTO    | DRY                        | UA                         | S               | STAGE                                            | PROTO                                                         | FABRIC CO          | ONTENT | 100% COTTON          |        |
| SIZE RA  | NGE                        | XS-XXL                     | SAM             | IPLE SIZE                                        | MEDIUM                                                        | TP B               | Y:     | НР                   |        |
| TAGEDATE | <b>E</b>                   |                            |                 |                                                  |                                                               |                    |        | PROTO                |        |
|          |                            |                            |                 |                                                  |                                                               |                    |        | 07.15.24             |        |
|          | DESCRIP'                   |                            |                 |                                                  |                                                               |                    | TOL +  | H- REQUEST           |        |
| 1        | WAISTBA                    | ND AT TOP EDGE (ON         | FLAT)           | NGANG LƯN<br>ĐO THƯỜNG                           | G Ở CẠNH TRÊN LƯNG QUẦN<br>}                                  | I -                | 1/2    | 15                   |        |
| 2        | WAISTBA                    | ND HEIGHT                  |                 | CAO LƯNG (                                       | QUẦN                                                          |                    | 1/8    | 1 3/4                |        |
| 3        | 3 POSITION HIP FROM TOP WB |                            |                 | Vị TRÍ MÔNG                                      | TỪ CẠNH TRÊN LƯNG QUẦN                                        | I                  | 1/8    | 8                    |        |
| 4        | HIP WIDT                   | Н                          |                 | NGANG MÔN                                        | NG                                                            |                    | 1/2    | 23                   |        |
|          | FRONT RI                   | ISE - FROM TOP OF WE       | 3               |                                                  | ĐÁY TRƯỚC - ĐO TỪ CẠNH TRÊN LƯNG<br>QUẦN, KHÔNG TÍNH CHÈN ĐÁY |                    |        | 10 1/2               |        |
| 1        | BACK RIS                   | E-FROM TOP OF WB<br>GUSSET |                 |                                                  | ÁY SAU - ĐO TỪ CẠNH TRÊN LƯNG<br>UẦN, KHÔNG TÍNH CHÈN ĐÁY     |                    |        | 12                   |        |
| 7        | THIGH - A                  | T CROTCH WITHOUT G         | SUSSET          | NGANG GÓI - TẠI ĐÁY KHÔNG TÍNH MIẾNG<br>CHÈN ĐÁY |                                                               |                    | 1/2    | 13                   |        |
| 8        | KNEE - 13                  | "FROM CROTCH               |                 | NGANG GÓI DƯỚI ĐÁY 13"                           |                                                               |                    | 3/8    | 10                   |        |
| 9        | LEG OPE                    | NING - RELAXED             |                 | CửA CHÂN -                                       | ĐO THƯỜNG                                                     |                    | 1/4    | 4 1/2                |        |
| 10       | INSEAM                     |                            |                 | DÀI SƯỜN T                                       | RONG                                                          |                    | 1/2    | 30                   |        |
| 11       | FRONT P                    | OCKET LENGTH               |                 | DÀI TÚI TRU                                      | rớc                                                           | 1/4                |        | 6                    |        |
| 12       | BACK PO                    | CKET WIDTH                 |                 | NGANG TÚI                                        | SAU                                                           |                    | 1/4    | 5 3/4                |        |
| 13       | BACK PO                    | CKET HEIGHT                |                 | CAO TÚI SAI                                      | J                                                             |                    | 1/4    | 5 3/4                |        |
| 14       | GUSSET \                   | WIDTH                      |                 | RỘNG MIẾN                                        | G CHÈN ĐÁY                                                    |                    | 1/8    | 3                    |        |