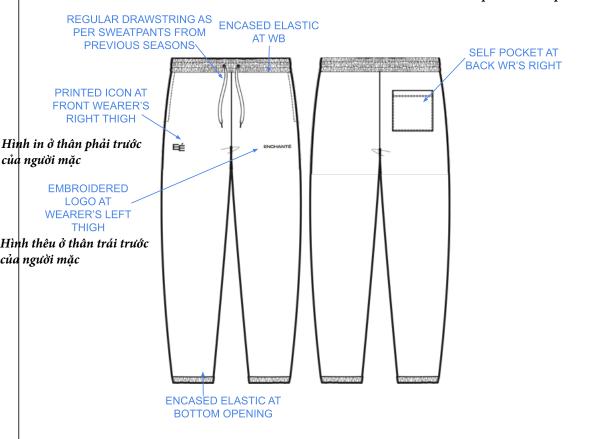

CONSTRUCTION

QUY CÁCH MAY

DÂY LUỒN Ở THÂN TRƯỚC: CỘT GÚT ĐẦU

THUN LƯNG VÀ BO LAI

ĐỊNH VỊ HÌNH IN

Túi đắp ở thân sau phải của người mặc

FRONT PRINT AND EMBROIDERY

| STYLE#     | EN1124MP26      | STYLE NAME  | BASICS SWEATPANT | CATEGORY           | PANT                 | SKETCH |
|------------|-----------------|-------------|------------------|--------------------|----------------------|--------|
| SEASON     | NOVEMBER BASICS | XF          |                  | FABRIC DESCRIPTION | 420GSM COTTON FLEECE |        |
| FACTORY    | UA              | STAGE       | PROTO            | FABRIC CONTENT     | 100% COTTON          |        |
| SIZE RANGE | XS-XXL          | SAMPLE SIZE | LARGE            | TP BY:             | HP                   |        |