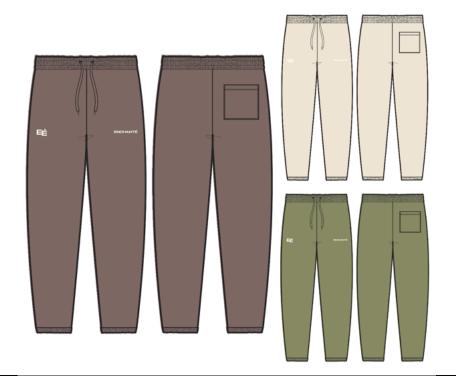

### **COLOR/TREATMENT:**

- **DEEP TAUPE:** Pantone 18-1312 TCX Deep Taupe WITH ACID WASH AS SUMMER 1
- ANTIQUE WHITE: Pantone 11-0105 TCX Antique White WITH NO ACID WASH
- MOSSTONE: Pantone 17-0525 TCX Mosstone WITH ACID WASH AS SUMMER 1

PANTONE® 18-1312 TCX Deep Taupe

11-0105 TCX
Antique White

PANTONE® 17-0525 TCX Mosstone