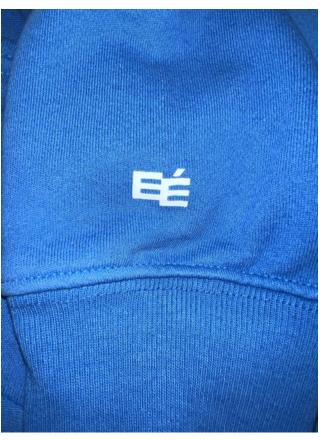

|              | 17 (1 4 1                     | · <b>-</b>      |                                                     |                      |       |            |       |                           |                            |                                    |                                       |                                  |          |
|--------------|-------------------------------|-----------------|-----------------------------------------------------|----------------------|-------|------------|-------|---------------------------|----------------------------|------------------------------------|---------------------------------------|----------------------------------|----------|
| STY          | LE#                           | EN112           | 24MP26 STYL                                         | E NAME               | BAS   | ICS SWEATP | PANT  | CATE                      | GORY                       | PANT                               |                                       | SKETCH                           |          |
| SEA          | SON                           | NOVEMBE         | ER BASICS                                           | XF                   |       |            |       | FABRIC DE                 | SCRIPTION                  | 420GSM COT                         | TON FLEECE                            | ON FLEECE                        |          |
| FAC          | TORY                          | U               | JA ST                                               | ΓAGE                 |       | PROTO      |       | FABRIC (                  | CONTENT                    | 100% C                             | OTTON                                 |                                  |          |
| SIZE F       | RANGE                         | XS-2            | XXL SAMF                                            | PLE SIZE             |       | LARGE      |       | TP                        | BY:                        | Н                                  | Р                                     |                                  |          |
| SELF         |                               |                 |                                                     | СОМВО                |       |            |       |                           | LINING                     |                                    |                                       |                                  |          |
| CUTTING DIRE | CTION                         |                 |                                                     | CUTTING DIREC        | CTION |            |       |                           | CUTTING DIRE               | CTION                              |                                       |                                  |          |
| PLACEMENT    |                               |                 |                                                     | PLACEMENT            |       |            |       |                           | PLACEMENT                  |                                    |                                       |                                  |          |
| TREATMENT    |                               |                 |                                                     | TREATMENT            |       |            |       |                           | TREATMENT                  |                                    |                                       |                                  |          |
| SAMPLE NOTES | / CALLOUTS                    |                 |                                                     |                      |       |            |       |                           |                            | 1                                  | 2                                     | 3                                | 4        |
|              |                               |                 |                                                     |                      |       |            |       |                           | COLOR NAME                 | Deep Taupe                         | Antique White                         | Mosstone                         |          |
|              |                               |                 |                                                     |                      |       |            |       |                           | COLOR#                     | Pantone 18-1312<br>TCX Deep Taupe  | Pantone 17-0525<br>TCX Mosstone       |                                  |          |
|              |                               |                 |                                                     |                      |       |            |       |                           |                            |                                    | COLOR OF                              | MATERIAL                         |          |
| ITEM         | CONTENT                       | ARTICLE #       | DESCRIPTION                                         | MATERIAL(S) SUPPLIER | WIDTH | YIELD      | UOM   | PLACEMENT                 |                            | 1                                  | 2                                     | 3                                | 4        |
| SELF         | 100% COTTON                   | VTK5971B        | Cotton Fleece (420 GSM) - Summer<br>1 acid treament |                      | 72"   |            |       |                           | eves, Hood                 | Deep Taupe<br>(DTM 18-1312<br>TCX) | Antique White (DTM 11-0105 TCX)       | Mosstone<br>(DTM 17-0525<br>TCX) | <u> </u> |
| СОМВО        | 97% COTTON<br>3% SPANDEX      | VTK6002-1       | 2x2 Rib (445GSM) - Summer 1 acid treatment          | UA                   | 46"   |            |       | Sleeve Cuff               | , Hem Band                 | Deep Taupe<br>(DTM 18-1312<br>TCX) | Antique White<br>(DTM 11-0105<br>TCX) | Mosstone<br>(DTM 17-0525<br>TCX) |          |
| LINING       |                               |                 |                                                     |                      |       |            |       |                           |                            | ,                                  | ,                                     | ,                                |          |
|              |                               |                 | TI                                                  | RIM(S)               |       |            |       |                           |                            |                                    | COLOR                                 | OF TRIM                          |          |
| ITEM         | IMAGE                         | ARTICLE #       | DESCRIPTION                                         | SUPPLIER             | SIZE  | QUANTITY   | иом   | PLAC                      | EMENT                      | 1                                  | 2                                     | 3                                | 4        |
| EMBROIDERY   |                               | Factory Sourced | Matte Embroidery Thread - Front Log                 | po Factory Sourced   |       |            |       | FRO                       | ONT                        | Optic White                        | Optic White                           | Optic White                      |          |
| PRINT        |                               | Factory Sourced | "EÉ" Print at WR's right thigh                      | Factory Sourced      |       |            |       | FRO                       | ONT                        | Optic White                        | Optic White                           | Optic White                      |          |
| THREAD       |                               | Factory Sourced | Thread                                              | Factory Sourced      |       |            |       | All Sewing / Topstitching |                            | Deep Taupe<br>(DTM 18-1312<br>TCX) | Antique White<br>(DTM 11-0105<br>TCX) | Mosstone<br>(DTM 17-0525<br>TCX) |          |
|              | LABELS + HANGTAGS + PACKAGING |                 |                                                     |                      |       |            |       |                           | COLOR OF TRIM              |                                    |                                       |                                  |          |
| ITEM         | IMAGE                         | ARTICLE #       | DESCRIPTION                                         | SUPPLIER             | SIZE  | QUANTITY   | UOM   | PLAC                      | EMENT                      | 1                                  | 2                                     | 3                                | 4        |
| LABEL        |                               | TBC             | Enchante Woven Label                                | TBC                  | TBC   | 1          | Units | 1 x CB V                  | Vaistband                  |                                    |                                       |                                  |          |
| LABEL        |                               | TBC             | Enchante Care Label - Alpha                         | ТВС                  | TBC   | 1          | Units |                           | er's Left SS<br>nel Guide) |                                    |                                       |                                  |          |
| PACKAGING    |                               |                 | Poly Bag                                            | Factory Sourced      |       | 1          | Units |                           |                            |                                    |                                       |                                  |          |
| PACKAGING    |                               |                 | Barcode Sticker                                     | Factory Sourced      | 1     | 1 1        | Units |                           |                            |                                    |                                       |                                  |          |