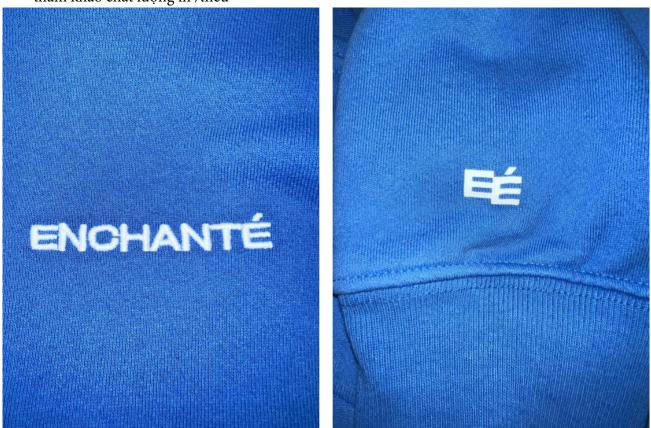

REFERENCE

tham khảo chất lượng in /thêu

**REFERENCE FOR FRONT AND BACK DECORATION** 

|                              |                           |                       |                |                             |                    | 1                     |              |
|------------------------------|---------------------------|-----------------------|----------------|-----------------------------|--------------------|-----------------------|--------------|
| STYLE # EN1124MT25 STYLE NAM |                           | STYLE NAME            | BASICS T-SHIRT | CATEGORY                    | ТОР                | SKETCH                |              |
| s                            | SEASON NOVEMBER BASICS XF |                       |                |                             | FABRIC DESCRIPTION | 230 GSM SINGLE JERSEY |              |
| F/                           | ACTORY                    | UA                    | STAGE          | PROTO                       | FABRIC CONTENT     | 100% COTTON           |              |
| SIZ                          | E RANGE                   | XS-XXL                | SAMPLE SIZE    | LARGE                       | TP BY:             | HP                    |              |
|                              |                           |                       |                | Thông số mẫu                |                    |                       |              |
| AGEDA                        | TE                        |                       |                |                             |                    |                       | PROTO        |
|                              |                           |                       |                |                             |                    |                       | 07.22.24     |
| M                            | DESCRIPTION               |                       |                |                             |                    | TOL +/-               | REQUEST SIZE |
|                              | 1 CF FROM HPS             | TO HEM                | DÀI            | THÂN TRƯỚC TỪ CAO VAI ĐẾN L | Al                 | 1/2                   | 29 1/4       |
|                              | 2 NECK BAND H             | EIGHT                 | CAC            | VIÊN CÔ                     |                    | 1/8                   | 3/4          |
|                              | 3 NECK WIDTH              | (SEAM TO SEAM)        | NGA            | NG CÔ TỪ ĐM ĐẾN ĐM          |                    | 1/2                   | 8 3/4        |
|                              | 4 FRONT NECK              | DROP (HPS TO SEAM)    | HẠ             | CỔ TRƯỚC TỪ CAO VAI ĐẾN ĐM  |                    | 1/4                   | 3 1/2        |
|                              | 5 BACK NECK D             | ROP (HPS TO SEAM)     | HẠ             | CỔ SAU TỪ CAO VAI ĐẾN ĐM    |                    | 1/8                   | 1            |
|                              | 6 ACROSS SHOU             | JLDER (SEAM TO SEAM)  | NGA            | NG VAI TỪ ĐM ĐẾN ĐM         |                    | 1/2                   | 21 1/2       |
|                              | 7 ACROSS FROM             | IT (6" DOWN FROM HPS) | NGA            | NG NGỰC DƯỚI CAO VAI 6"     |                    | 1/2                   | 20 1/2       |
|                              | 8 CHEST (1" BEI           | OW ARMHOLE)           | NGA            | NG NGỰC DƯỚI NÁCH 1"        |                    | 1/2                   | 24 1/4       |
|                              | 9 BOTTOM OPEN             | IING                  | NGA            | NG LAI ĐO TẠI MÉP ĐO THƯỜNG |                    | 1/2                   | 24           |
| 1                            | 0 ARMHOLE STR             | AIGHT                 | NÁC            | H ĐO THẨNG                  |                    | 3/8                   | 7 1/4        |
|                              |                           | TH FROM SHOULDER SEAM |                | TAY TỪ ĐẦU VAI              |                    | 1/2                   | 10           |
|                              |                           |                       |                |                             |                    |                       |              |
|                              | 2 BICEP (1" BEL           |                       |                | TAY DƯỚI NÁCH 1"            |                    | 1/4                   | 9 5/8        |
| 1                            | 3 SLEEVE OPEN             | IING (RELAXED)        | CŮA            | A TAY TẠI ĐM - ĐO THƯỜNG    |                    | 1/4                   | 7 1/4        |
| 1                            | 4 SLEEVE CUFF             | RIB TRIM HEIGHT       | CAC            | LAI TAY                     |                    | 1/8                   | 7/8          |
| 1                            | 5 HEM RIB HEIG            | HT                    | CAC            | ) LAI ÁO                    |                    | 1/8                   | 1            |