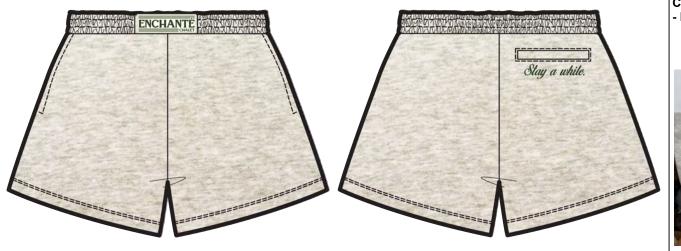

#### **COVER REMARKS:**

7/12/24 TP SENT - FCTY TO DEVELOP PATTERN & LAUNCH PROTO SAMPLE

| FIACI IVIA                                                              |                                          |                                                                                                         |               |                                                |                                                                                                                                                                                                                                                                                                                                                                                                                                                                                                                                                                                                                                                                                                                                                                                                                                                                                                                                                                                                                                                                                                                                                                                                                                                                                                                                                                                                                                                                                                                                                                                                                                                                                                                                                                                                                                                                                                                                                                                                                                                                                                                                |                                                                                                                                                                                                                                                                                                                                                                                                                                                                                                                                                                                                                                                                                                                                                                                                                                                                                                                                                                                                                                                                                                                                                                                                                                                                                                                                                                                                                                                                                                                                                                                                                                                                                                                                                                                                                                                                                                                                                                                                                                                                                                                                |
|-------------------------------------------------------------------------|------------------------------------------|---------------------------------------------------------------------------------------------------------|---------------|------------------------------------------------|--------------------------------------------------------------------------------------------------------------------------------------------------------------------------------------------------------------------------------------------------------------------------------------------------------------------------------------------------------------------------------------------------------------------------------------------------------------------------------------------------------------------------------------------------------------------------------------------------------------------------------------------------------------------------------------------------------------------------------------------------------------------------------------------------------------------------------------------------------------------------------------------------------------------------------------------------------------------------------------------------------------------------------------------------------------------------------------------------------------------------------------------------------------------------------------------------------------------------------------------------------------------------------------------------------------------------------------------------------------------------------------------------------------------------------------------------------------------------------------------------------------------------------------------------------------------------------------------------------------------------------------------------------------------------------------------------------------------------------------------------------------------------------------------------------------------------------------------------------------------------------------------------------------------------------------------------------------------------------------------------------------------------------------------------------------------------------------------------------------------------------|--------------------------------------------------------------------------------------------------------------------------------------------------------------------------------------------------------------------------------------------------------------------------------------------------------------------------------------------------------------------------------------------------------------------------------------------------------------------------------------------------------------------------------------------------------------------------------------------------------------------------------------------------------------------------------------------------------------------------------------------------------------------------------------------------------------------------------------------------------------------------------------------------------------------------------------------------------------------------------------------------------------------------------------------------------------------------------------------------------------------------------------------------------------------------------------------------------------------------------------------------------------------------------------------------------------------------------------------------------------------------------------------------------------------------------------------------------------------------------------------------------------------------------------------------------------------------------------------------------------------------------------------------------------------------------------------------------------------------------------------------------------------------------------------------------------------------------------------------------------------------------------------------------------------------------------------------------------------------------------------------------------------------------------------------------------------------------------------------------------------------------|
| STYLE#                                                                  | EN0125WP07                               | STYLE NAME                                                                                              | WOMEN'S SHORT | CATEGORY                                       | BOTTOMS                                                                                                                                                                                                                                                                                                                                                                                                                                                                                                                                                                                                                                                                                                                                                                                                                                                                                                                                                                                                                                                                                                                                                                                                                                                                                                                                                                                                                                                                                                                                                                                                                                                                                                                                                                                                                                                                                                                                                                                                                                                                                                                        | SKETCH                                                                                                                                                                                                                                                                                                                                                                                                                                                                                                                                                                                                                                                                                                                                                                                                                                                                                                                                                                                                                                                                                                                                                                                                                                                                                                                                                                                                                                                                                                                                                                                                                                                                                                                                                                                                                                                                                                                                                                                                                                                                                                                         |
| SEASON                                                                  | CHALET 2025                              | DELIVERY                                                                                                | 11/15/24 XF   | FABRIC DESCRIPTION                             | HEATHER GREY 430GSM FLEECE                                                                                                                                                                                                                                                                                                                                                                                                                                                                                                                                                                                                                                                                                                                                                                                                                                                                                                                                                                                                                                                                                                                                                                                                                                                                                                                                                                                                                                                                                                                                                                                                                                                                                                                                                                                                                                                                                                                                                                                                                                                                                                     | State of the state |
| FACTORY                                                                 | UA                                       | STAGE                                                                                                   | PROTO         | FABRIC CONTENT                                 | 82% COTTON 18% POLYESTER                                                                                                                                                                                                                                                                                                                                                                                                                                                                                                                                                                                                                                                                                                                                                                                                                                                                                                                                                                                                                                                                                                                                                                                                                                                                                                                                                                                                                                                                                                                                                                                                                                                                                                                                                                                                                                                                                                                                                                                                                                                                                                       | Oligo a della                                                                                                                                                                                                                                                                                                                                                                                                                                                                                                                                                                                                                                                                                                                                                                                                                                                                                                                                                                                                                                                                                                                                                                                                                                                                                                                                                                                                                                                                                                                                                                                                                                                                                                                                                                                                                                                                                                                                                                                                                                                                                                                  |
| SIZE RANGE                                                              | XS-XXL                                   | SAMPLE SIZE                                                                                             | SMALL         | TP BY:                                         | ET                                                                                                                                                                                                                                                                                                                                                                                                                                                                                                                                                                                                                                                                                                                                                                                                                                                                                                                                                                                                                                                                                                                                                                                                                                                                                                                                                                                                                                                                                                                                                                                                                                                                                                                                                                                                                                                                                                                                                                                                                                                                                                                             |                                                                                                                                                                                                                                                                                                                                                                                                                                                                                                                                                                                                                                                                                                                                                                                                                                                                                                                                                                                                                                                                                                                                                                                                                                                                                                                                                                                                                                                                                                                                                                                                                                                                                                                                                                                                                                                                                                                                                                                                                                                                                                                                |
| WITH EDGE STITCH AT OPENING  Diễu 1k 1/4" dọc miệng túi  Diễu 2k 1/8" ở | DOUBLE N COVER STITC OPENING IN SELF THE | ng quanh nhãn tiệp màu nhãn  D ELASTIC) I LABEL POCAISTBAND - RIGH N DTM TO BEL  EEDLE CH AT LEG DTM TO | Slay a while. | 1 3/8" IMMVVIIIAM<br>MINDAVIVIVA<br>VAIST SEAM | ENCHANTE  CHALET  CHAL | EENTERED                                                                                                                                                                                                                                                                                                                                                                                                                                                                                                                                                                                                                                                                                                                                                                                                                                                                                                                                                                                                                                                                                                                                                                                                                                                                                                                                                                                                                                                                                                                                                                                                                                                                                                                                                                                                                                                                                                                                                                                                                                                                                                                       |

ARTWORK

Nhãn dệt trang trí CF WB WOVEN LABEL

Hình thêu: Thân sau phải người mặc

BACK WR'S RIGHT REGULAR EMBROIDERY

#### **COLOR STANDARD:**

PANTONE® 11-0606 TCX Pristine PANTONE® 19-5918 TCX Mountain View

LABEL GROUND: CREAM (PANTONE 11-0606 TCX) LABEL ARTWORK:

GREEN (PANTONE 19-5819 TCX)

#### **COLOR STANDARD:**

PANTONE® 19-5918 TCX Mountain View

EMBROIDERY:
GREEN (PANTONE 19-5819 TCX)

| STYLE#     | EN0125WP07  | STYLE NAME  | WOMEN'S SHORT | CATEGORY           | BOTTOMS                    |
|------------|-------------|-------------|---------------|--------------------|----------------------------|
| SEASON     | CHALET 2025 | DELIVERY    | 11/15/24 XF   | FABRIC DESCRIPTION | HEATHER GREY 430GSM FLEECE |
| FACTORY    | UA          | STAGE       | PROTO         | FABRIC CONTENT     | 82% COTTON 18% POLYESTER   |
| SIZE RANGE | XS-XXL      | SAMPLE SIZE | SMALL         | TP BY:             | ET                         |

SKETCH

COLORWAY

Colorway: HEATHER GREY
Ground:
Heather Grey - as FRED Hoodie Proto
Center Front Woven Label:
Cream - Pantone 11-0505 TCX
Green - Pantone 19-5918 TCX

Back Embroidery: Green - Pantone 19-5918 TCX Màu chỉ thêu