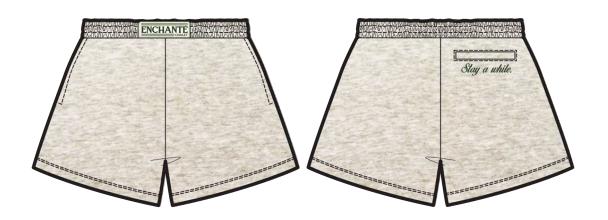

#### **COVER REMARKS:**

7/12/24 TP SENT - FCTY TO DEVELOP PATTERN & LAUNCH PROTO SAMPLE

| FIACI IVIA                                                              |                                          |                                                                                                         |               |                                                |                                                                                                                                                                                                                                                                                                                                                                                                                                                                                                                                                                                                                                                                                                                                                                                                                                                                                                                                                                                                                                                                                                                                                                                                                                                                                                                                                                                                                                                                                                                                                                                                                                                                                                                                                                                                                                                                                                                                                                                                                                                                                                                                |                                                                                                                                                                                                                                                                                                                                                                                                                                                                                                                                                                                                                                                                                                                                                                                                                                                                                                                                                                                                                                                                                                                                                                                                                                                                                                                                                                                                                                                                                                                                                                                                                                                                                                                                                                                                                                                                                                                                                                                                                                                                                                                                |
|-------------------------------------------------------------------------|------------------------------------------|---------------------------------------------------------------------------------------------------------|---------------|------------------------------------------------|--------------------------------------------------------------------------------------------------------------------------------------------------------------------------------------------------------------------------------------------------------------------------------------------------------------------------------------------------------------------------------------------------------------------------------------------------------------------------------------------------------------------------------------------------------------------------------------------------------------------------------------------------------------------------------------------------------------------------------------------------------------------------------------------------------------------------------------------------------------------------------------------------------------------------------------------------------------------------------------------------------------------------------------------------------------------------------------------------------------------------------------------------------------------------------------------------------------------------------------------------------------------------------------------------------------------------------------------------------------------------------------------------------------------------------------------------------------------------------------------------------------------------------------------------------------------------------------------------------------------------------------------------------------------------------------------------------------------------------------------------------------------------------------------------------------------------------------------------------------------------------------------------------------------------------------------------------------------------------------------------------------------------------------------------------------------------------------------------------------------------------|--------------------------------------------------------------------------------------------------------------------------------------------------------------------------------------------------------------------------------------------------------------------------------------------------------------------------------------------------------------------------------------------------------------------------------------------------------------------------------------------------------------------------------------------------------------------------------------------------------------------------------------------------------------------------------------------------------------------------------------------------------------------------------------------------------------------------------------------------------------------------------------------------------------------------------------------------------------------------------------------------------------------------------------------------------------------------------------------------------------------------------------------------------------------------------------------------------------------------------------------------------------------------------------------------------------------------------------------------------------------------------------------------------------------------------------------------------------------------------------------------------------------------------------------------------------------------------------------------------------------------------------------------------------------------------------------------------------------------------------------------------------------------------------------------------------------------------------------------------------------------------------------------------------------------------------------------------------------------------------------------------------------------------------------------------------------------------------------------------------------------------|
| STYLE#                                                                  | EN0125WP07                               | STYLE NAME                                                                                              | WOMEN'S SHORT | CATEGORY                                       | BOTTOMS                                                                                                                                                                                                                                                                                                                                                                                                                                                                                                                                                                                                                                                                                                                                                                                                                                                                                                                                                                                                                                                                                                                                                                                                                                                                                                                                                                                                                                                                                                                                                                                                                                                                                                                                                                                                                                                                                                                                                                                                                                                                                                                        | SKETCH                                                                                                                                                                                                                                                                                                                                                                                                                                                                                                                                                                                                                                                                                                                                                                                                                                                                                                                                                                                                                                                                                                                                                                                                                                                                                                                                                                                                                                                                                                                                                                                                                                                                                                                                                                                                                                                                                                                                                                                                                                                                                                                         |
| SEASON                                                                  | CHALET 2025                              | DELIVERY                                                                                                | 11/15/24 XF   | FABRIC DESCRIPTION                             | HEATHER GREY 430GSM FLEECE                                                                                                                                                                                                                                                                                                                                                                                                                                                                                                                                                                                                                                                                                                                                                                                                                                                                                                                                                                                                                                                                                                                                                                                                                                                                                                                                                                                                                                                                                                                                                                                                                                                                                                                                                                                                                                                                                                                                                                                                                                                                                                     | State of the state |
| FACTORY                                                                 | UA                                       | STAGE                                                                                                   | PROTO         | FABRIC CONTENT                                 | 82% COTTON 18% POLYESTER                                                                                                                                                                                                                                                                                                                                                                                                                                                                                                                                                                                                                                                                                                                                                                                                                                                                                                                                                                                                                                                                                                                                                                                                                                                                                                                                                                                                                                                                                                                                                                                                                                                                                                                                                                                                                                                                                                                                                                                                                                                                                                       | Oligo a della                                                                                                                                                                                                                                                                                                                                                                                                                                                                                                                                                                                                                                                                                                                                                                                                                                                                                                                                                                                                                                                                                                                                                                                                                                                                                                                                                                                                                                                                                                                                                                                                                                                                                                                                                                                                                                                                                                                                                                                                                                                                                                                  |
| SIZE RANGE                                                              | XS-XXL                                   | SAMPLE SIZE                                                                                             | SMALL         | TP BY:                                         | ET                                                                                                                                                                                                                                                                                                                                                                                                                                                                                                                                                                                                                                                                                                                                                                                                                                                                                                                                                                                                                                                                                                                                                                                                                                                                                                                                                                                                                                                                                                                                                                                                                                                                                                                                                                                                                                                                                                                                                                                                                                                                                                                             |                                                                                                                                                                                                                                                                                                                                                                                                                                                                                                                                                                                                                                                                                                                                                                                                                                                                                                                                                                                                                                                                                                                                                                                                                                                                                                                                                                                                                                                                                                                                                                                                                                                                                                                                                                                                                                                                                                                                                                                                                                                                                                                                |
| WITH EDGE STITCH AT OPENING  Diễu 1k 1/4" dọc miệng túi  Diễu 2k 1/8" ở | DOUBLE N COVER STITC OPENING IN SELF THE | ng quanh nhãn tiệp màu nhãn  D ELASTIC) I LABEL POCAISTBAND - RIGH N DTM TO BEL  EEDLE CH AT LEG DTM TO | Slay a while. | 1 3/8" IMMVVIIIAM<br>MINDAVIVIVA<br>VAIST SEAM | ENCHANTE  CHALET  CHAL | EENTERED                                                                                                                                                                                                                                                                                                                                                                                                                                                                                                                                                                                                                                                                                                                                                                                                                                                                                                                                                                                                                                                                                                                                                                                                                                                                                                                                                                                                                                                                                                                                                                                                                                                                                                                                                                                                                                                                                                                                                                                                                                                                                                                       |

ARTWORK

Nhãn dệt trang trí CF WB WOVEN LABEL

Hình thêu: Thân sau phải người mặc

BACK WR'S RIGHT REGULAR EMBROIDERY

#### REFERENCE

**REFERENCE FOR OVERALL SPECS & FIT** 

Tham khảo form/quần

REFERENCE FOR WOVEN LABEL

Tham khảo nhãn dệt

| STYLE#     | EN0125WP07  | STYLE NAME  | WOMEN'S SHORT | CATEGORY           | BOTTOMS                    | SKETCH                                                                                                                                                                                                                                                                                                                                                                                                                                                                                                                                                                                                                                                                                                                                                                                                                                                                                                                                                                                                                                                                                                                                                                                                                                                                                                                                                                                                                                                                                                                                                                                                                                                                                                                                                                                                                                                                                                                                                                                                                                                                                                                         |
|------------|-------------|-------------|---------------|--------------------|----------------------------|--------------------------------------------------------------------------------------------------------------------------------------------------------------------------------------------------------------------------------------------------------------------------------------------------------------------------------------------------------------------------------------------------------------------------------------------------------------------------------------------------------------------------------------------------------------------------------------------------------------------------------------------------------------------------------------------------------------------------------------------------------------------------------------------------------------------------------------------------------------------------------------------------------------------------------------------------------------------------------------------------------------------------------------------------------------------------------------------------------------------------------------------------------------------------------------------------------------------------------------------------------------------------------------------------------------------------------------------------------------------------------------------------------------------------------------------------------------------------------------------------------------------------------------------------------------------------------------------------------------------------------------------------------------------------------------------------------------------------------------------------------------------------------------------------------------------------------------------------------------------------------------------------------------------------------------------------------------------------------------------------------------------------------------------------------------------------------------------------------------------------------|
| SEASON     | CHALET 2025 | DELIVERY    | 11/15/24 XF   | FABRIC DESCRIPTION | HEATHER GREY 430GSM FLEECE |                                                                                                                                                                                                                                                                                                                                                                                                                                                                                                                                                                                                                                                                                                                                                                                                                                                                                                                                                                                                                                                                                                                                                                                                                                                                                                                                                                                                                                                                                                                                                                                                                                                                                                                                                                                                                                                                                                                                                                                                                                                                                                                                |
| FACTORY    | UA          | STAGE       | PROTO         | FABRIC CONTENT     | 82% COTTON 18% POLYESTER   | Name of the last o |
| SIZE RANGE | XS-XXL      | SAMPLE SIZE | SMALL         | TP BY:             | ET                         |                                                                                                                                                                                                                                                                                                                                                                                                                                                                                                                                                                                                                                                                                                                                                                                                                                                                                                                                                                                                                                                                                                                                                                                                                                                                                                                                                                                                                                                                                                                                                                                                                                                                                                                                                                                                                                                                                                                                                                                                                                                                                                                                |
|            |             |             |               |                    | •                          |                                                                                                                                                                                                                                                                                                                                                                                                                                                                                                                                                                                                                                                                                                                                                                                                                                                                                                                                                                                                                                                                                                                                                                                                                                                                                                                                                                                                                                                                                                                                                                                                                                                                                                                                                                                                                                                                                                                                                                                                                                                                                                                                |

SKETCH

COLORWAY

Colorway: HEATHER GREY
Ground:
Heather Grey - as FRED Hoodie Proto
Center Front Woven Label:
Cream - Pantone 11-0505 TCX
Green - Pantone 19-5918 TCX

Back Embroidery: Green - Pantone 19-5918 TCX Màu chỉ thêu