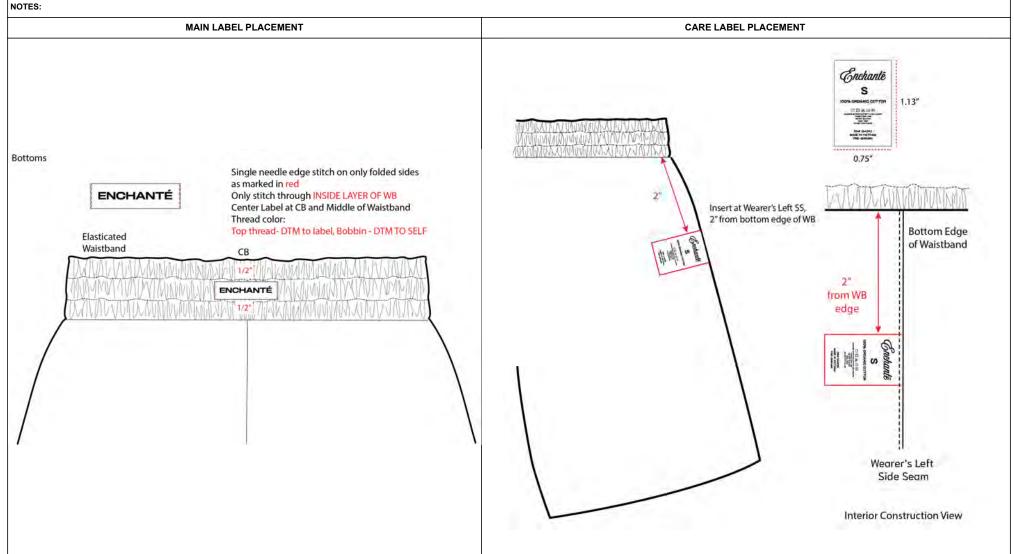

|                               |       |                 | Siling Embroidery Thread       |                 |           |          |       |                                           | 19-5916 TCA)        |       |         |   |
|-------------------------------|-------|-----------------|--------------------------------|-----------------|-----------|----------|-------|-------------------------------------------|---------------------|-------|---------|---|
| THREAD                        |       | Factory Sourced | Thread                         | Factory Sourced |           |          |       | All Sewing / Topstitching                 | DTM Heather<br>Grey |       |         |   |
| ELASTIC A                     |       | Factory Sourced | 1 1/4" Height Interior Elastic | UA              |           |          |       | Waistband                                 | White               |       |         |   |
| LABELS + HANGTAGS + PACKAGING |       |                 |                                |                 |           |          |       |                                           |                     | COLOR | OF TRIM |   |
| ITEM                          | IMAGE | ARTICLE #       | DESCRIPTION                    | SUPPLIER        | SIZE      | QUANTITY | UOM   | PLACEMENT                                 | 1                   | 2     | 3       | 4 |
| LABEL                         |       | TBC             | Enchante Woven Label           | TBC             | TBC       | 1        | Units | 1 x CB Neck                               |                     |       |         |   |
| LABEL                         |       | TBC             | Enchante Care Label - Alpha    | TBC             | TBC       | 1        | Units | 1 x Wearer's Left SS<br>(See Label Guide) |                     |       |         |   |
| PACKAGING                     |       |                 | Poly Bag                       | Biolo           | 14" x 20" | 1        | Units |                                           |                     |       |         |   |
| PACKAGING                     |       |                 | Barcode Sticker                | Factory Sourced |           | 1        | Units |                                           |                     |       |         |   |

LABEL GUIDE