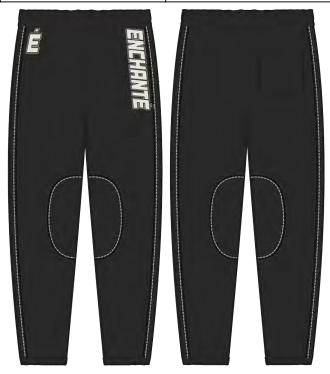

**SELF**: 100% COTTON FLEECE 420GSM ART#VTK5971B

## **COLORS:**

- **GRAPHITE**: PANTONE 19-5002 TCX WOODLAND GRAY WITH ACID WASH AS SUMMER 1

PANTONE® 19-5002 TCX Woodland Gray

## COLORWAY

Colorway: Graphite

Ground:

Pantone 19-5002 TCX Woodland Gray with acid wash as Summer 1

Front Print:

Cream (Pantone 11-4801 TCX)

Contrast T.S. Thread:

Cream (Pantone 11-4801 TCX)