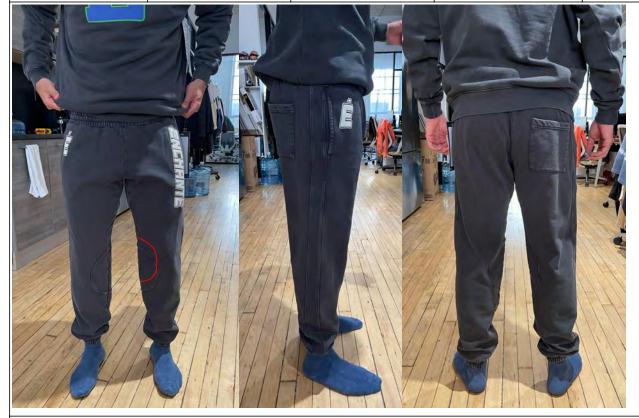

## PROTO FIT COMMENTS (07.03.24)

- 1. CHANGE CONTRAST TOPSTITCH THREAD TO BE HEAVIER-WEIGHT THREAD PLS HELP TO URGENTLY SUBMIT STITCH TRIALS IN AVAILABLE THREAD WEIGHTS FOR OUR APPROVAL Đổi chỉ diễu to 20/2, gửi lại mẫu strike off để duyệt cho sản xuáta
- 2. MOVE KNEE COMBO SEAM UP BY 2", CURRENTLY IS SITTING LOWER THAN THE KNEE POSITION Dời vị trí đường diễu gối lên 2", hiện tại bị thấp dưới gối
- 3. PLS APPLY ABOVE CORRECTIONS & PROCEED WITH BULK PENDING STITCH TRIAL APPROVAL, THANK YOU! Điều chỉnh và tiến hành sản xuất.