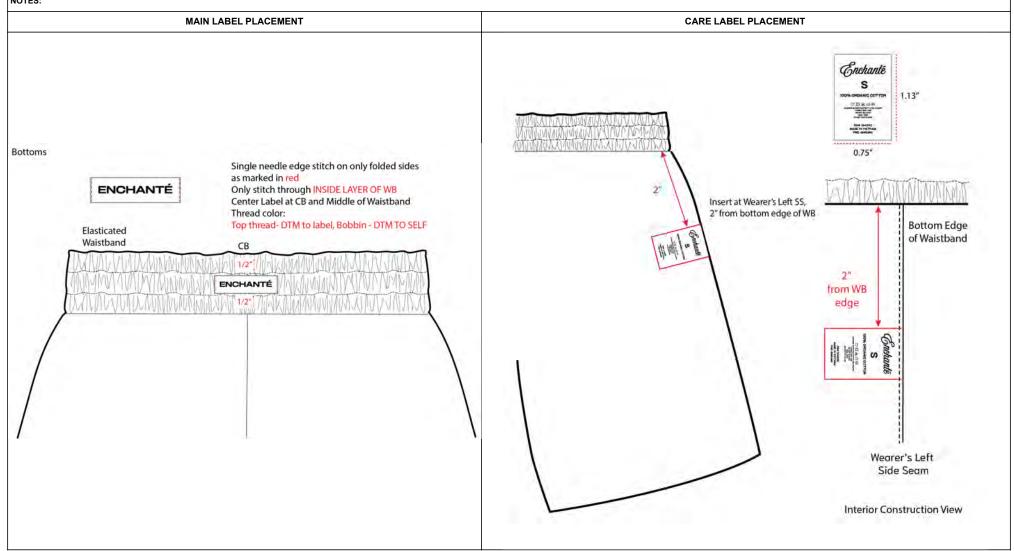

LABEL GUIDE

NOTES:

| STYLE#     | EN1124MP12     | STYLE NAME  | MOTOR SPORT SWEATPANT | CATEGORY           | BOTTOMS              | SKETCH                                                                                                                                                                                                                                                                                                                                                                                                                                                                                                                                                                                                                                                                                                                                                                                                                                                                                                                                                                                                                                                                                                                                                                                                                                                                                                                                                                                                                                                                                                                                                                                                                                                                                                                                                                                                                                                                                                                                                                                                                                                                                                                         |
|------------|----------------|-------------|-----------------------|--------------------|----------------------|--------------------------------------------------------------------------------------------------------------------------------------------------------------------------------------------------------------------------------------------------------------------------------------------------------------------------------------------------------------------------------------------------------------------------------------------------------------------------------------------------------------------------------------------------------------------------------------------------------------------------------------------------------------------------------------------------------------------------------------------------------------------------------------------------------------------------------------------------------------------------------------------------------------------------------------------------------------------------------------------------------------------------------------------------------------------------------------------------------------------------------------------------------------------------------------------------------------------------------------------------------------------------------------------------------------------------------------------------------------------------------------------------------------------------------------------------------------------------------------------------------------------------------------------------------------------------------------------------------------------------------------------------------------------------------------------------------------------------------------------------------------------------------------------------------------------------------------------------------------------------------------------------------------------------------------------------------------------------------------------------------------------------------------------------------------------------------------------------------------------------------|
| SEASON     | MOTOCROSS 2024 | XF          | TBC                   | FABRIC DESCRIPTION | 420GSM COTTON FLEECE | T, THE STATE OF TH |
| FACTORY    | UA             | STAGE       | PROTO                 | FABRIC CONTENT     | 100% COTTON          |                                                                                                                                                                                                                                                                                                                                                                                                                                                                                                                                                                                                                                                                                                                                                                                                                                                                                                                                                                                                                                                                                                                                                                                                                                                                                                                                                                                                                                                                                                                                                                                                                                                                                                                                                                                                                                                                                                                                                                                                                                                                                                                                |
| SIZE RANGE | XS-XXL         | SAMPLE SIZE | MEDIUM                | TP BY:             | ET                   |                                                                                                                                                                                                                                                                                                                                                                                                                                                                                                                                                                                                                                                                                                                                                                                                                                                                                                                                                                                                                                                                                                                                                                                                                                                                                                                                                                                                                                                                                                                                                                                                                                                                                                                                                                                                                                                                                                                                                                                                                                                                                                                                |