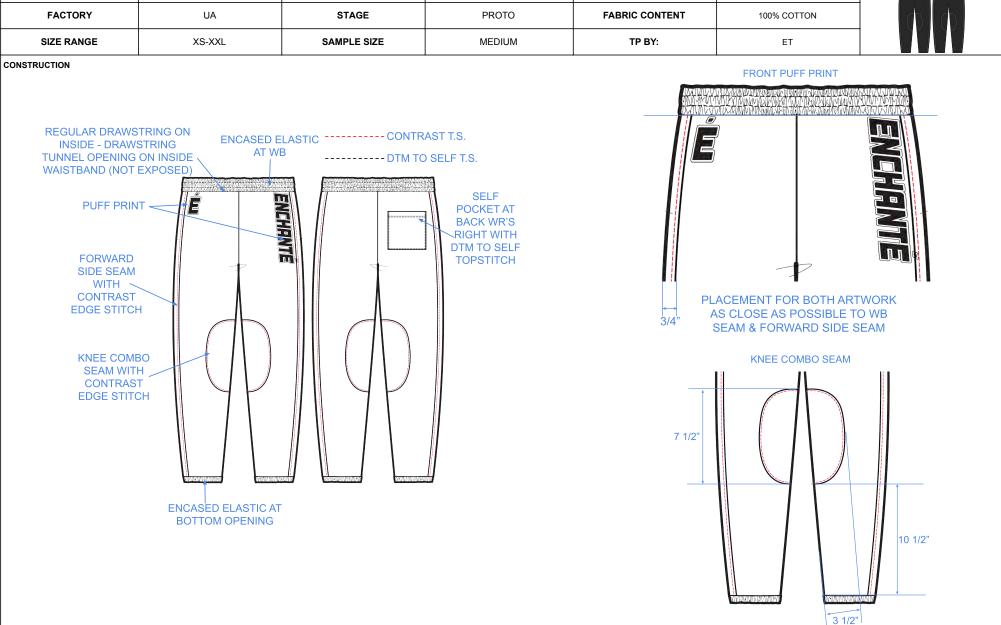

#### ARTWORK

## **FRONT PUFF PRINT**

| THÔ | NG Số                                                |                                                               |         | PROTO            | PROTO            | TOP              |  |
|-----|------------------------------------------------------|---------------------------------------------------------------|---------|------------------|------------------|------------------|--|
|     |                                                      |                                                               |         | 05.22.24         | 06.28.29         | 07.03.24         |  |
| POM | DESCRIPTION                                          |                                                               | TOL +/- | REQUEST          | SAMPLE           | REQUES<br>T      |  |
| 1   | WAISTBAND AT TOP EDGE<br>(ON FLAT)                   | NGANG LƯNG Ở CẠNH TRÊN LƯNG<br>QUẦN - ĐO THƯỜNG               | 1/2     | 15               | 15 1/2           | 15 1/2           |  |
| 2   | WAISTBAND HEIGHT                                     | CAO LƯNG QUẦN                                                 | 1/8     | 1 3/4            | 1 7/8            | 1 7/8            |  |
| 3   | POSITION HIP FROM TOP WB                             | VỊ TRÍ MÔNG TỪ CẠNH TRÊN LƯNG<br>QUẦN                         | 1/8     | 8                | 8                | 8                |  |
| 4   | HIP WIDTH                                            | NGANG MÔNG                                                    | 1/2     | 23               | 23 1/2           | 23 1/2           |  |
| 5   | FRONT RISE - FROM TOP OF WB WITHOUT GUSSET           | ĐÁY TRƯỚC - ĐO TỪ CẠNH TRÊN<br>LƯNG QUẦN, KHÔNG TÍNH CHÈN ĐÁY | 3/8     | 10 1/2           | 10 1/2           | 10 1/2           |  |
| 6   | BACK RISE - FROM TOP OF WB WITHOUT GUSSET            | ĐÁY SAU - ĐO TỪ CẠNH TRÊN LƯNG<br>QUẦN, KHÔNG TÍNH CHÈN ĐÁY   | 3/8     | 12               | 11 3/4           | 11 3/4           |  |
| 7   | THIGH - AT CROTCH<br>WITHOUT GUSSET                  | NGANG GÓI - TẠI ĐÁY KHÔNG TÍNH<br>MIẾNG CHÈN ĐÁY              | 1/2     | 13               | 13               | 13               |  |
| 8   | KNEE - 13" FROM CROTCH                               | NGANG GỐI DƯỚI ĐÁY 13"                                        | 3/8     | 10               | 10 1/8           | 10 1/8           |  |
| 9   | LEG OPENING - RELAXED                                | CỬA CHÂN - ĐO THƯỜNG                                          | 1/4     | 4 1/2            | 4 3/4            | 4 3/4            |  |
| 10  | INSEAM                                               | DÀI SƯỜN TRONG                                                | 1/2     | 30               | 30               | 30               |  |
| 11  | FRONT POCKET LENGTH                                  | DÀI TÚI TRƯỚC                                                 | 1/4     | 6                | 5 7/8            | 5 7/8            |  |
| 12  | BACK POCKET WIDTH                                    | NGANG TÚI SAU                                                 | 1/4     | 5 3/4            | 5 5/8            | 5 5/8            |  |
| 13  | BACK POCKET HEIGHT                                   | CAO TÚI SAU                                                   | 1/4     | 5 3/4            | 5 3/4            | 5 3/4            |  |
| 14  | GUSSET WIDTH                                         | RỘNG MIẾNG CHÈN ĐÁY                                           | 1/8     | 3                | 3 1/4            | 3 1/4            |  |
| 15  | HEM HEIGHT                                           | CAO LAI QUẦN                                                  | 1/8     | 1                | 1                | 1                |  |
| 16  | BOTTOM OF KNEE SEAM<br>FROM LEG OPENING CUFF<br>SEAM | ĐỊNH VỊ MIẾNG PHỐI GỐI TÍNH TỪ DM<br>BO LAI                   | 1/8     | 10 1/2           | 10 3/4           | 12 3/4           |  |
| 17  | KNEE COMBO LENGTH x<br>WIDTH                         | DÀI X RỘNG MIẾNG PHỐI                                         | 1/8     | 7 1/2 x 3<br>1/2 | 7 1/2 X 3<br>1/2 | 7 1/2 X 3<br>1/2 |  |

## PROTO FIT COMMENTS (07.03.24)

- 1. CHANGE CONTRAST TOPSTITCH THREAD TO BE HEAVIER-WEIGHT THREAD PLS HELP TO URGENTLY SUBMIT STITCH TRIALS IN AVAILABLE THREAD WEIGHTS FOR OUR APPROVAL Đổi chỉ diễu to 20/2, gửi lại mẫu strike off để duyệt cho sản xuáta
- 2. MOVE KNEE COMBO SEAM UP BY 2", CURRENTLY IS SITTING LOWER THAN THE KNEE POSITION Dời vị trí đường diễu gối lên 2", hiện tại bị thấp dưới gối
- 3. PLS APPLY ABOVE CORRECTIONS & PROCEED WITH BULK PENDING STITCH TRIAL APPROVAL, THANK YOU! Điều chỉnh và tiến hành sản xuất.