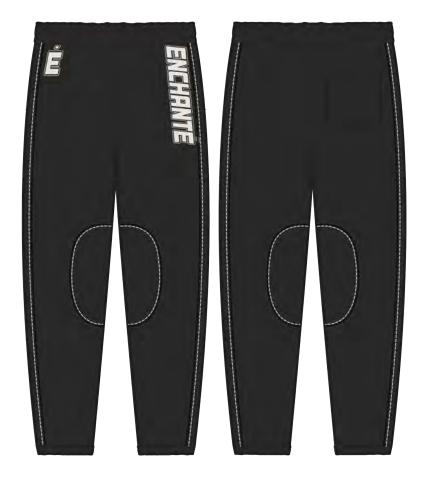

TEGORY           | BOTTOMS              | SKETCH   |
|------------|----------------|-------------|-----------------------|--------------------|----------------------|----------|
| SEASON     | MOTOCROSS 2024 | XF          | TBC                   | FABRIC DESCRIPTION | 420GSM COTTON FLEECE | ENCHRALE |
| FACTORY    | UA             | STAGE       | PROTO                 | FABRIC CONTENT     | 100% COTTON          |          |
| SIZE RANGE | XS-XXL         | SAMPLE SIZE | MEDIUM                | TP BY:             | ET                   |          |

## COLORWAY



Colorway: Graphite

Ground:

Pantone 19-5002 TCX Woodland Gray with acid wash as Summer 1

Front Print:

Cream (Pantone 11-4801 TCX)

Contrast T.S. Thread:

Cream (Pantone 11-4801 TCX)

PANTONE®

19-5002 TCX

**Woodland Gray** 





| <u>ENCI</u>  | TAN         | TE              |                             |                 |           |           |         |                                                           |                                          |                     |          |             |
|--------------|-------------|-----------------|-----------------------------|-----------------|-----------|-----------|---------|-----------------------------------------------------------|------------------------------------------|---------------------|----------|-------------|
| STY          | LE#         | EN112           | 4MP12 STYLE                 | NAME            | MOTOR     | SPORT SWI | EATPANT | CATEGORY                                                  | вотт                                     | OM