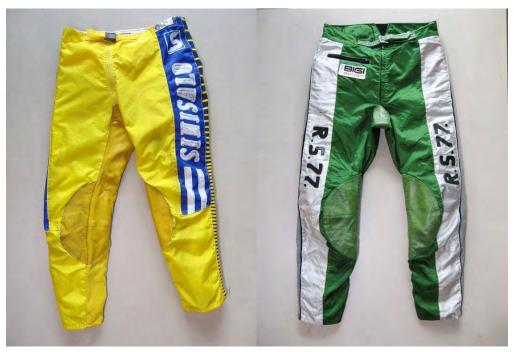

# REFERENCE

REFERENCE FOR KNEE SEAM SHAPE & PLACEMENT

| STYLE #  | #  | EN1124MP12     | STYLE NAME  | MOTOR SPORT SWEATPANT | CATEGORY           | BOTTOMS              | SKETCH     |
|----------|----|----------------|-------------|-----------------------|--------------------|----------------------|------------|
| SEASON   | N  | MOTOCROSS 2024 | XF          | TBC                   | FABRIC DESCRIPTION | 420GSM COTTON FLEECE | TI BENEVIA |
| FACTOR   | RY | UA             | STAGE       | PROTO                 | FABRIC CONTENT     | 100% COTTON          |            |
| SIZE RAN | GE | XS-XXL         | SAMPLE SIZE | MEDIUM                | TP BY:             | ET                   |            |