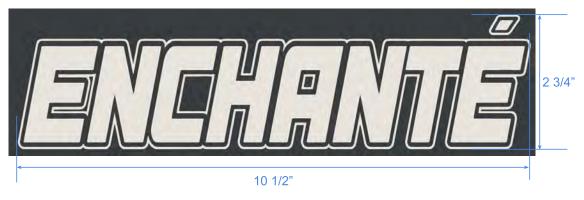

## COLORWAY

Colorway: Graphite

Ground:

Pantone 19-5002 TCX Woodland Gray with acid wash as Summer 1

Front Print:

Cream (Pantone 11-4801 TCX)

Contrast T.S. Thread:

Cream (Pantone 11-4801 TCX)

PANTONE®

19-5002 TCX

**Woodland Gray** 

| <u>ENCI</u>  | TAN         | TE              |                             |                 |           |           |         |                                                           |                                          |                     |          |             |
|--------------|-------------|-----------------|-----------------------------|-----------------|-----------|-----------|---------|-----------------------------------------------------------|------------------------------------------|---------------------|----------|-------------|
| STY          | LE#         | EN112           | 4MP12 STYLE                 | NAME            | MOTOR     | SPORT SWI | EATPANT | CATEGORY                                                  | вотт                                     | OMS                 | ski      | ЕТСН        |
| SEA          | SON         | MOTOCR          | OSS 2024                    | KF              |           | TBC       |         | FABRIC DESCRIPTION                                        | 420GSM COT                               | 20GSM COTTON FLEECE |          |             |
| FAC          | TORY        | U               | A ST                        | AGE             |           | PROTO     |         | FABRIC CONTENT                                            | 100% C                                   | OTTON               |          |             |
| SIZE F       | RANGE       | XS-             | XXL SAMP                    | LE SIZE         |           | MEDIUM    |         | TP BY:                                                    | E                                        | Т                   |          | $\Lambda M$ |
| SELF         |             |                 |                             | сомво           |           |           |         | LINING                                                    |                                          |                     |          |             |
| CUTTING DIRE | CTION       |                 |                             | CUTTING DIRE    | CTION     |           |         | CUTTING DIRE                                              | CTION                                    |                     |          |             |
| PLACEMENT    |             |                 |                             | PLACEMENT       |           |           |         | PLACEMENT                                                 |                                          |                     |          |             |
| TREATMENT    |             |                 |                             | TREATMENT       |           |           |         | TREATMENT                                                 |                                          |                     |          |             |
| SAMPLE NOTES | / CALLOUTS  |                 |                             |                 |           |           |         |                                                           | 1                                        | 2                   | 3        | 4           |
|              |             |                 |                             |                 |           |           |         | COLOR NAME                                                | Graphite                                 |                     |          |             |
|              |             |                 |                             |                 |           |           |         | COLOR#                                                    | Pantone 19-5002<br>TCX Woodland<br>Gray  |                     |          |             |
|              |             |                 | CUTTING                     | MATERIAL(S)     |           |           |         |                                                           |                                          | COLOR OF            | MATERIAL |             |
| ITEM         | CONTENT     | ARTICLE #       | DESCRIPTION                 | SUPPLIER        | WIDTH     | YIELD     | UOM     | PLACEMENT                                                 | 1                                        | 2                   | 3        | 4           |
| SELF         | 100% COTTON | ART#VTK5971B    | Cotton Fleece (420 GSM)     | UA              | 72"       |           |         | Bodice, Waistband, Cuffs                                  | Graphite (DTM<br>Pantone 19-5002<br>TCX) |                     |          |             |
| COMBO        |             |                 |                             |                 |           |           |         |                                                           |                                          |                     |          | 1           |
| LINING       |             |                 |                             |                 |           |           |         |                                                           |                                          |                     |          |             |
| FUSE         |             |                 |                             |                 |           |           |         |                                                           |                                          | 201.00              |          |             |
| ITEM         | IMAGE       | ARTICLE #       | DESCRIPTION                 | SUPPLIER        | SIZE      | QUANTITY  | UOM     | PLACEMENT                                                 | 1                                        | COLOR (             | 3        | 4           |
| DRAWSTRING   | IMAGE       | Factory Sourced | Regular Cotton Drawstring   | UA              | SIZE      | 1         | Units   | CF Waistband Interior                                     | Graphite (DTM<br>Pantone 19-5002         |                     | , ,      | -           |
| PRINTA       |             | Factory Sourced | "MOTOR SPORT" - Puff Ink    | UA              |           |           |         | Front Chest above Yoke Seam                               | Cream (Pantone<br>11-4801 TCX)           |                     |          |             |
| PRINT B      |             | Factory Sourced | "ENCHANTE" - Puff Ink       | UA              |           |           |         | Front Chest below Yoke Seam                               | Cream (Pantone<br>11-4801 TCX)           |                     |          |             |
| ELASTIC A    |             | Factory Sourced | 1 3/4" Waistband Elastic    | UA              |           |           |         | Waistband                                                 | Black                                    |                     |          |             |
| ELASTIC B    |             | Factory Sourced | 1" Cuff Elastic             | UA              |           |           |         | Cuffs                                                     | Black                                    |                     |          |             |
| THREAD A     |             | Factory Sourced | Thread                      | Factory Sourced |           |           |         | All Sewing / Topstitching                                 | DTM Graphite                             |                     |          |             |
| THREAD B     |             | Factory Sourced | Contrast Thread             | Factory Sourced |           |           |         | Contrast Topstitching at Forward<br>Side Seam, Knee Combo | Cream (Pantone<br>11-4801 TCX)           |                     |          |             |
|              |             |                 | LABELS + HANG               | TAGS + PACKAGIN | G         |           |         |                                                           |                                          | COLOR OF TRIM       |          |             |
| ITEM         | IMAGE       | ARTICLE #       | DESCRIPTION                 | SUPPLIER        | SIZE      | QUANTITY  | UOM     | PLACEMENT                                                 | 1                                        | 2                   | 3        | 4           |
| LABEL        |             | TBC             | Enchante Woven Label        | TBC             | TBC       | 1         | Units   | 1 x CB Waistband                                          |                                          |                     |          |             |
| LABEL        |             | TBC             | Enchante Care Label - Alpha | TBC             | TBC       | 1         | Units   | 1 x Wearer's Left SS<br>(See Label Guide)                 |                                          |                     |          |             |
| PACKAGING    |             |                 | Poly Bag                    | Biolo           | 14" x 20" | 1         | Units   |                                                           |                                          |                     |          |             |
| PACKAGING    |             |                 | Barcode Sticker             | Factory Sourced |           | 1         | Units   |                                                           |                                          |                     |          |             |
|              |             |                 |                             |                 |           |           |         |                                                           |                                          |                     |          |             |