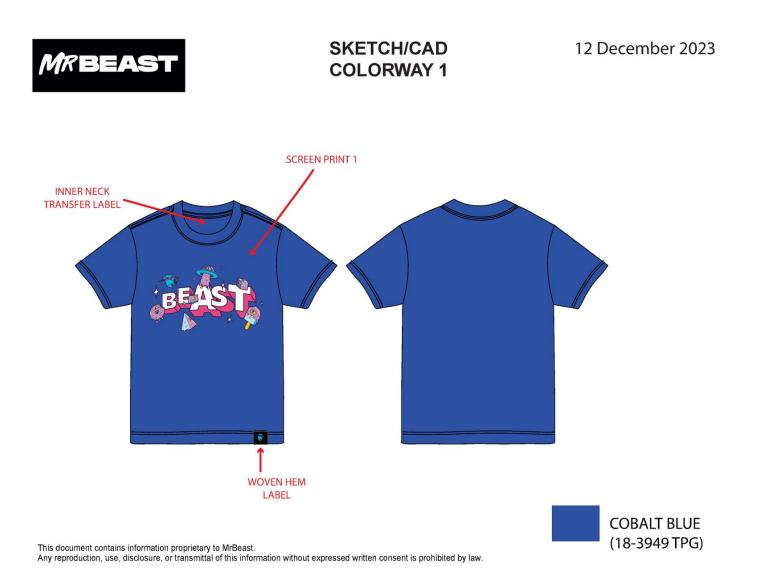

# Kids Donutz Tee

KidsDonutzTee\_Image-1

BK\_KidsSSTeeConstruction-1

# INNER TRANSFER LABEL

MRBEAST

PLACEMENT: 1/2" down from CB neck seam

This document contains information proprietary to MrBeast. Any reproduction, use, disclosure, or transmittal of this information without expressed written consent is prohibited by law.

BK\_InnerNeckTransfer-1