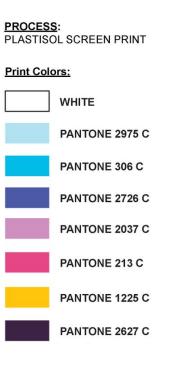

#### MBT003 - CLEAR STANDARD POLY BAG

| COMPONENT                                                                                                                                                                                                                                                                                                                                                                                                                                                                                                                                                                                                                                                                                                                                                                                                                                                                                                                                                                                                                                                                                                                                                                                                                                                                                                                                                                                                                                                                                                                                                                                                                                                                                                                                                                                                                                                                                                                                                                                                                                                                                                                      | QTY | PLACEMENT | NOTES              | PRODUCT VARIANT                         | COMPONENT COLORWAY | VARIANT CODE | PRICE  |
|--------------------------------------------------------------------------------------------------------------------------------------------------------------------------------------------------------------------------------------------------------------------------------------------------------------------------------------------------------------------------------------------------------------------------------------------------------------------------------------------------------------------------------------------------------------------------------------------------------------------------------------------------------------------------------------------------------------------------------------------------------------------------------------------------------------------------------------------------------------------------------------------------------------------------------------------------------------------------------------------------------------------------------------------------------------------------------------------------------------------------------------------------------------------------------------------------------------------------------------------------------------------------------------------------------------------------------------------------------------------------------------------------------------------------------------------------------------------------------------------------------------------------------------------------------------------------------------------------------------------------------------------------------------------------------------------------------------------------------------------------------------------------------------------------------------------------------------------------------------------------------------------------------------------------------------------------------------------------------------------------------------------------------------------------------------------------------------------------------------------------------|-----|-----------|--------------------|-----------------------------------------|--------------------|--------------|--------|
| FABRIC                                                                                                                                                                                                                                                                                                                                                                                                                                                                                                                                                                                                                                                                                                                                                                                                                                                                                                                                                                                                                                                                                                                                                                                                                                                                                                                                                                                                                                                                                                                                                                                                                                                                                                                                                                                                                                                                                                                                                                                                                                                                                                                         |     |           |                    |                                         |                    |              |        |
| 100% Cotton Jersey, 140gsm,<br>4oz<br>CODE: Vs0jE                                                                                                                                                                                                                                                                                                                                                                                                                                                                                                                                                                                                                                                                                                                                                                                                                                                                                                                                                                                                                                                                                                                                                                                                                                                                                                                                                                                                                                                                                                                                                                                                                                                                                                                                                                                                                                                                                                                                                                                                                                                                              |     |           |                    | 1. Cobalt Blue Custom Code: 18-3949 TPG | Not Used           | -            | \$0.00 |
| 100% Cotton 1x1 Rib<br>CODE: G03N0                                                                                                                                                                                                                                                                                                                                                                                                                                                                                                                                                                                                                                                                                                                                                                                                                                                                                                                                                                                                                                                                                                                                                                                                                                                                                                                                                                                                                                                                                                                                                                                                                                                                                                                                                                                                                                                                                                                                                                                                                                                                                             |     |           |                    | 1. Cobalt Blue Custom Code: 18-3949 TPG | ОТМ                | -            | \$0.00 |
| Poly Thread<br>CODE: 2 <u>Supplier:</u> Vendor<br>Supplied <u>Content:</u> 100%<br>POLYESTER                                                                                                                                                                                                                                                                                                                                                                                                                                                                                                                                                                                                                                                                                                                                                                                                                                                                                                                                                                                                                                                                                                                                                                                                                                                                                                                                                                                                                                                                                                                                                                                                                                                                                                                                                                                                                                                                                                                                                                                                                                   |     |           |                    | 1. Cobalt Blue Custom Code: 18-3949 TPG | Отм                | -            | \$0.00 |
|                                                                                                                                                                                                                                                                                                                                                                                                                                                                                                                                                                                                                                                                                                                                                                                                                                                                                                                                                                                                                                                                                                                                                                                                                                                                                                                                                                                                                                                                                                                                                                                                                                                                                                                                                                                                                                                                                                                                                                                                                                                                                                                                |     |           |                    | EMBELLISHMENTS                          | <u> </u>           |              |        |
| × /                                                                                                                                                                                                                                                                                                                                                                                                                                                                                                                                                                                                                                                                                                                                                                                                                                                                                                                                                                                                                                                                                                                                                                                                                                                                                                                                                                                                                                                                                                                                                                                                                                                                                                                                                                                                                                                                                                                                                                                                                                                                                                                            |     | Front     | Plastisol, 8 color | 1. Cobalt Blue Custom Code: 18-3949 TPG | Not Used           | -            | \$0.00 |
| Screen Print<br>CODE: ZB6v7                                                                                                                                                                                                                                                                                                                                                                                                                                                                                                                                                                                                                                                                                                                                                                                                                                                                                                                                                                                                                                                                                                                                                                                                                                                                                                                                                                                                                                                                                                                                                                                                                                                                                                                                                                                                                                                                                                                                                                                                                                                                                                    |     |           |                    |                                         |                    |              |        |
|                                                                                                                                                                                                                                                                                                                                                                                                                                                                                                                                                                                                                                                                                                                                                                                                                                                                                                                                                                                                                                                                                                                                                                                                                                                                                                                                                                                                                                                                                                                                                                                                                                                                                                                                                                                                                                                                                                                                                                                                                                                                                                                                |     |           |                    | TRIMS                                   |                    |              |        |
| MrBeast Kids Inner Heat<br>Transfer Label<br>CODE: EHzyg                                                                                                                                                                                                                                                                                                                                                                                                                                                                                                                                                                                                                                                                                                                                                                                                                                                                                                                                                                                                                                                                                                                                                                                                                                                                                                                                                                                                                                                                                                                                                                                                                                                                                                                                                                                                                                                                                                                                                                                                                                                                       |     |           |                    | 1. Cobalt Blue Custom Code: 18-3949 TPG | Not Used           | -            | \$0.00 |
| Some for the set of th |     |           |                    | 1. Cobalt Blue Custom Code: 18-3949 TPG | Not Used           | -            | \$0.00 |
| Label<br>CODE: MBT014                                                                                                                                                                                                                                                                                                                                                                                                                                                                                                                                                                                                                                                                                                                                                                                                                                                                                                                                                                                                                                                                                                                                                                                                                                                                                                                                                                                                                                                                                                                                                                                                                                                                                                                                                                                                                                                                                                                                                                                                                                                                                                          |     |           |                    |                                         |                    |              |        |