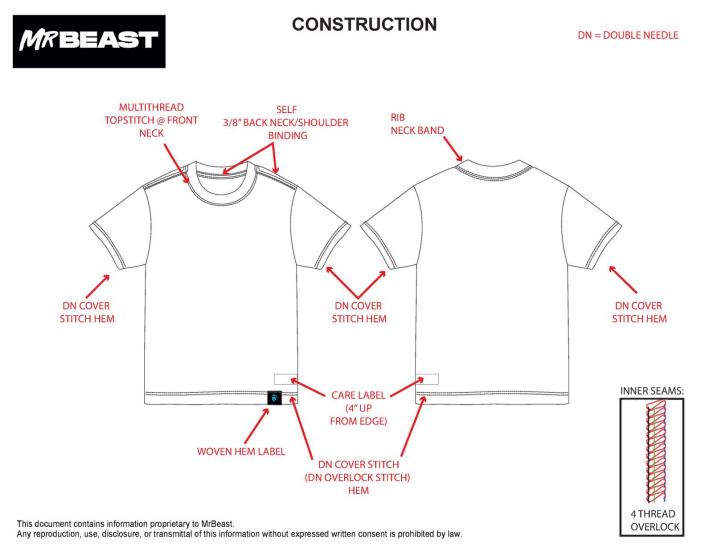

# Kids Donutz Tee

KidsDonutzTee\_Image-1

BK\_KidsSSTeeConstruction-1

### Sample Size: 6Y

| POINT OF MEASURE                | HOW TO MEASURE                                        | TOLERANCE | 2Y        | 4Y        | 6Y        | 8Y       | 10Y      | 12Y      | 14Y      |
|---------------------------------|-------------------------------------------------------|-----------|-----------|-----------|-----------|----------|----------|----------|----------|
| Front HPS Length                | HPS down to bottom edge                               | 1/4 in    | -2 in     | -2 in     | 20 1/4 in | 1 in     | 1 in     | 2 in     | 1 in     |
| Neck Band Width                 | Seam to Edge                                          | 1/8 in    | 0 in      | -1/8 in   | 3/4 in    | 0 in     | 0 in     | 0 in     | 0 in     |
| Neck Width                      | @ HPS seam to seam                                    | 1/4 in    | -1/4 in   | -1/4 in   | 6 in      | 1/2 in   | 1/2 in   | 1/2 in   | 0 in     |
| Back Neck Drop                  | HPS to C.B. neck seam                                 | 1/8 in    | -1/8 in   | -1/8 in   | 1 3/8 in  | 0 in     | 0 in     | 0 in     | 0 in     |
| Front Neck Drop                 | HPS to C.F. neck seam                                 | 1/4 in    | -1/4 in   | -1/4 in   | 3 1/4 in  | 1/4 in   | 1/4 in   | 1/4 in   | 0 in     |
| Across Shoulder                 | Across back shoulder seam to seam                     | 1/4 in    | -1 1/4 in | -1 1/4 in | 14 1/2 in | 3/4 in   | 3/4 in   | 3/4 in   | 3/4 in   |
| Across Front - 5" Down from HPS |                                                       | 0 in      | -1 in     | -1 in     | 14 in     | 3/4 in   | 3/4 in   | 3/4 in   | 3/4 in   |
| Across Back - 5" Down from HPS  |                                                       | 0 in      | -1 in     | -1 in     | 14 in     | 3/4 in   | 3/4 in   | 3/4 in   | 3/4 in   |
| Chest Width                     | 1" down from underarm                                 | 1/2 in    | -3/4 in   | -3/4 in   | 15 1/2 in | 1 1/4 in | 1 1/4 in | 1 1/4 in | 1 1/4 in |
| Bottom Opening                  | Across bottom edge to edge                            | 1/2 in    | -3/4 in   | -3/4 in   | 15 1/2 in | 1 1/4 in | 1 1/4 in | 1 1/4 in | 1 1/4 in |
| Shoulder Seam Forward           | From flat shoulder fall edge to shoulder seam         | 1/4 in    | 0 in      | 0 in      | 3/8 in    | 0 in     | 0 in     | 0 in     | 0 in     |
| Shoulder Slope                  | Shoulder drop from HPS down to shoulder/armhole point | 1/4 in    | -3/8 in   | -3/8 in   | 1 1/2 in  | 0 in     | 1/8 in   | 0 in     | 0 in     |
| Armhole Straight                | Shoulder seam to armhole seam straight                | 1/4 in    | -3/8 in   | -3/8 in   | 6 3/4 in  | 3/8 in   | 3/8 in   | 3/8 in   | 3/8 in   |
| Sleeve Overarm Length           | Shoulder seam to cuff edge                            | 1/4 in    | -3/8 in   | -3/8 in   | 5 in      | 3/8 in   | 3/8 in   | 3/8 in   | 3/8 in   |
| Вісер                           | Down 1" from Armpit Across                            | 1/4 in    | -3/8 in   | -3/8 in   | 5 3/4 in  | 3/8 in   | 3/8 in   | 3/8 in   | 3/8 in   |
| Sleeve Opening                  | Relaxed - edge to edge                                | 1/4 in    | -3/8 in   | -3/8 in   | 5 3/8 in  | 3/8 in   | 3/8 in   | 3/8 in   | 3/8 in   |
| Hem Height                      | Highest Stitch Line to Bottom Edge                    | 1/8 in    | 0 in      | 0 in      | 3/4 in    | 0 in     | 0 in     | 0 in     | 0 in     |

#### Sample Size: 6Y

| POINT OF MEASURE                | HOW TO MEASURE                                           | TOLERANCE | 2Y        | 4Y        | 6Y        | 8Y        | 10Y       | 12Y       | 14Y       |
|---------------------------------|----------------------------------------------------------|-----------|-----------|-----------|-----------|-----------|-----------|-----------|-----------|
| Front HPS Length                | HPS down to bottom edge                                  | 1/4 in    | 16 1/4 in | 18 1/4 in | 20 1/4 in | 21 1/4 in | 22 1/4 in | 24 1/4 in | 25 1/4 in |
| Neck Band Width                 | Seam to Edge                                             | 1/8 in    | 5/8 in    | 5/8 in    | 3/4 in    |
| Neck Width                      | @ HPS seam to seam                                       | 1/4 in    | 5 1/2 in  | 5 3/4 in  | 6 in      | 6 1/2 in  | 7 in      | 7 1/2 in  | 7 1/2 in  |
| Back Neck Drop                  | HPS to C.B. neck seam                                    | 1/8 in    | 1 1/8 in  | 1 1/4 in  | 1 3/8 in  |
| Front Neck Drop                 | HPS to C.F. neck seam                                    | 1/4 in    | 2 3/4 in  | 3 in      | 3 1/4 in  | 3 1/2 in  | 3 3/4 in  | 4 in      | 4 in      |
| Across Shoulder                 | Across back shoulder seam to seam                        | 1/4 in    | 12 in     | 13 1/4 in | 14 1/2 in | 15 1/4 in | 16 in     | 16 3/4 in | 17 1/2 in |
| Across Front - 5" Down from HPS |                                                          | 0 in      | 12 in     | 13 in     | 14 in     | 14 3/4 in | 15 1/2 in | 16 1/4 in | 17 in     |
| Across Back - 5" Down from HPS  |                                                          | 0 in      | 12 in     | 13 in     | 14 in     | 14 3/4 in | 15 1/2 in | 16 1/4 in | 17 in     |
| Chest Width                     | 1" down from underarm                                    | 1/2 in    | 14 in     | 14 3/4 in | 15 1/2 in | 16 3/4 in | 18 in     | 19 1/4 in | 20 1/2 in |
| Bottom Opening                  | Across bottom edge to edge                               | 1/2 in    | 14 in     | 14 3/4 in | 15 1/2 in | 16 3/4 in | 18 in     | 19 1/4 in | 20 1/2 in |
| Shoulder Seam Forward           | From flat shoulder fall edge to shoulder seam            | 1/4 in    | 3/8 in    |
| Shoulder Slope                  | Shoulder drop from HPS down to<br>shoulder/armhole point | 1/4 in    | 3/4 in    | 1 1/8 in  | 1 1/2 in  | 1 1/2 in  | 1 5/8 in  | 1 5/8 in  | 1 5/8 in  |
| Armhole Straight                | Shoulder seam to armhole seam straight                   | 1/4 in    | 6 in      | 6 3/8 in  | 6 3/4 in  | 7 1/8 in  | 7 1/2 in  | 7 7/8 in  | 8 1/4 in  |
| Sleeve Overarm Length           | Shoulder seam to cuff edge                               | 1/4 in    | 4 1/4 in  | 4 5/8 in  | 5 in      | 5 3/8 in  | 5 3/4 in  | 6 1/8 in  | 6 1/2 in  |
| Вісер                           | Down 1" from Armpit Across                               | 1/4 in    | 5 in      | 5 3/8 in  | 5 3/4 in  | 6 1/8 in  | 6 1/2 in  | 6 7/8 in  | 7 1/4 in  |
| Sleeve Opening                  | Relaxed - edge to edge                                   | 1/4 in    | 4 5/8 in  | 5 in      | 5 3/8 in  | 5 3/4 in  | 6 1/8 in  | 6 1/2 in  | 6 7/8 in  |
| Hem Height                      | Highest Stitch Line to Bottom Edge                       | 1/8 in    | 3/4 in    |