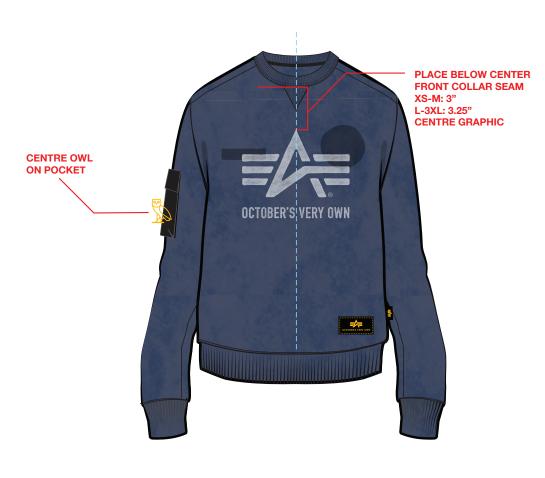

### **OCTOBER'S VERY OWN**

134 PARK LAWN RD [rear] TORONTO ON | M8Y 3H6

BACK ARTWORK
DISTRESSED WATERBASED INK
SCREEN PRINT - THIN APPLICATION
XS-M GRAPHIC SIZE: 8.89"W X 11"H
L-3XL GRAPHIC SIZE: 10.5"W X 13"H

WHITE

Style Name: OVO x Alpha Ind. Crewneck - Navy
Artwork Number: OVOFW25\_123\_P
Style Number: C-0325-KT-6194
Sample Size: M
Date Created: November 29, 2024

Fabric: Cotton/Nylon Deco/Artwork:
Direct Embroidery Owl
Screen Print Logos
Garment Wash Blockout
Woven Patches / Labels