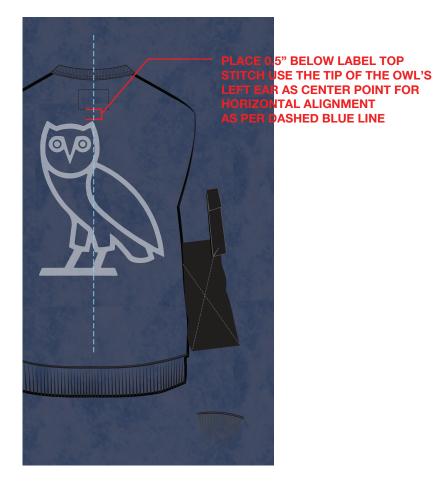

### **OCTOBER'S VERY OWN**

134 PARK LAWN RD [rear] TORONTO ON | M8Y 3H6

BACK ARTWORK
DISTRESSED WATERBASED INK
SCREEN PRINT - THIN APPLICATION
XS-M GRAPHIC SIZE: 8.89"W X 11"H
L-3XL GRAPHIC SIZE: 10.5"W X 13"H

WHITE

Style Name: OVO x Alpha Ind. Crewneck - Navy
Artwork Number: OVOFW25\_123\_P
Style Number: C-0325-KT-6194
Sample Size: M
Date Created: November 29, 2024

Fabric: Cotton/Nylon Deco/Artwork:
Direct Embroidery Owl
Screen Print Logos
Garment Wash Blockout
Woven Patches / Labels