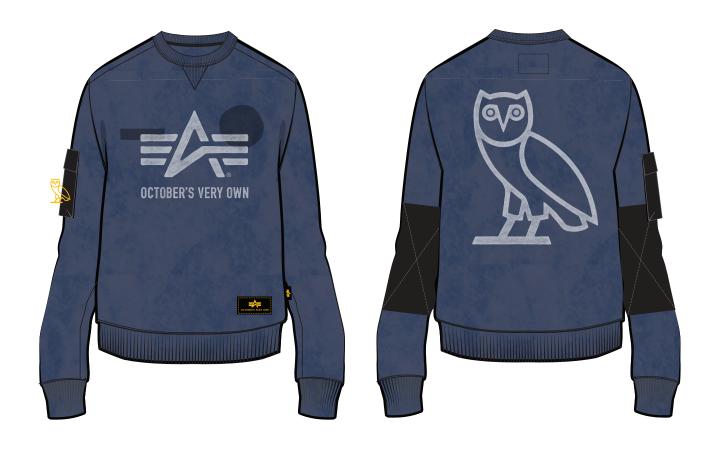

# OCTOBER'S VERY OWN 134 PARK LAWN RD [rear] TORONTO ON | M8Y 3H6

| Style Name: OVO x Alpha Ind. Crewneck - Navy |
|----------------------------------------------|
| Artwork Number: OVOFW25_123_P                |
| Style Number: C-0325-KT-6194                 |
| Sample Size: M                               |
| Date Created: November 29, 2024              |

Fabric: Cotton/Nylon Deco/Artwork: Direct Embroidery Owl Screen Print Logos Garment Wash Blockout Woven Patches / Labels