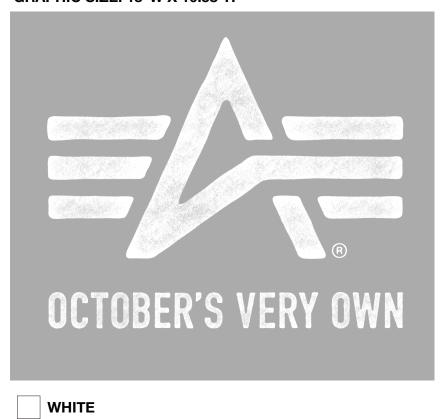

## OCTOBER'S VERY OWN 134 PARK LAWN RD [rear] TORONTO ON | M8Y 3H6

**BACK ARTWORK** DISTRESSED WATERBASED INK **SCREEN PRINT - THIN APPLICATION** GRAPHIC SIZE: 13"W X 10.58"H

**APPLICATION** REFERENCE

Style Name: OVO x Alpha Ind. Crewneck - Olive