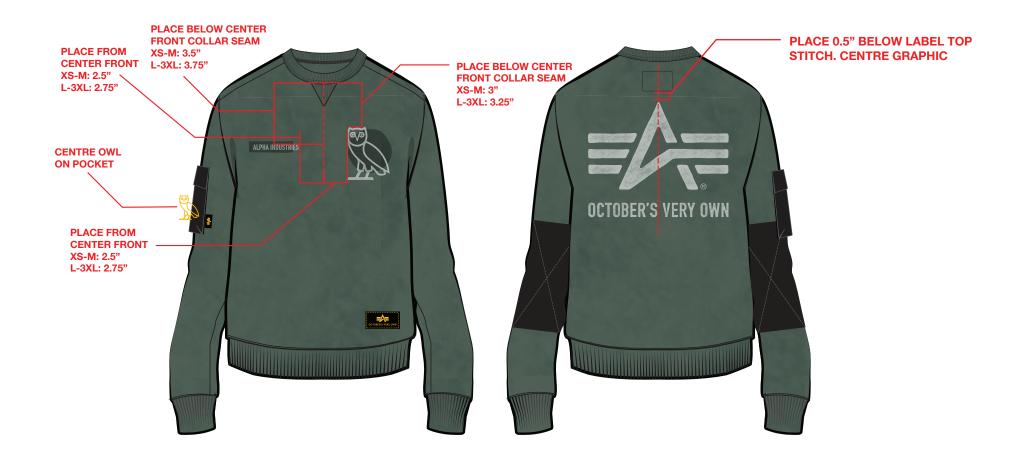

### OCTOBER'S VERY OWN

134 PARK LAWN RD [rear] TORONTO ON | M8Y 3H6

RIGHT CHEST ARTWORK
DISTRESSED WATERBASED INK
SCREEN PRINT - THIN APPLICATION
LOGO SIZE: 4"W X 0.46"H

LEFT CHEST ARTWORK DISTRESSED WATERBASED INK SCREEN PRINT - THIN APPLICATION 3.2"W X 4"H

WHITE

WHITE

LEFT CHEST ARTWORK
REMOVABLE GARMENT WASH BLOCKOUT
PATCH SIZE: 3.25"W X 3.19"H

APPLICATION/EFFECT REFERENCE

RIGHT CHEST ARTWORK
REMOVABLE GARMENT WASH BLOCKOUT
PATCH SIZE: 3.5"W X 0.75"H

NO COLOUR

### **OCTOBER'S VERY OWN**

134 PARK LAWN RD [rear] TORONTO ON | M8Y 3H6

LEFT POCKET WOVEN PATCH LABEL PATCH SIZE: 2.5"W X 1.26"H

YELLOW TOPSTITCH

BLACK

GOLD
AS PER ALPHA
INDUSTRIES
STANDARD

SIDE SEAM WOVEN LABEL PATCH SIZE: 0.5"W X 0.75"H (FINISHED)

BLACK

GOLD
AS PER ALPHA
INDUSTRIES
STANDARD

RIGHT SLEEVE POCKET DIRECT EMBROIDERY SIZE: 1.25"W X 1.54"H

OPT 1: PMS 871C
OPT 2: GOLD
AS PER ALPHA
INDUSTRIES
STANDARD

| Style Name: OVO x Alpha Ind. Crewneck - Olive |
|-----------------------------------------------|
| Artwork Number: OVOFW25_126_P                 |