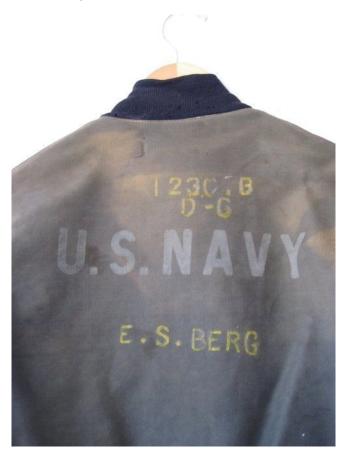

## OCTOBER'S VERY OWN 134 PARK LAWN RD [rear] TORONTO ON | M8Y 3H6

**BACK ARTWORK** DISTRESSED WATERBASED INK **SCREEN PRINT - THIN APPLICATION** GRAPHIC SIZE: 13"W X 10.58"H

**APPLICATION** REFERENCE

Style Name: OVO x Alpha Ind. Crewneck - Olive