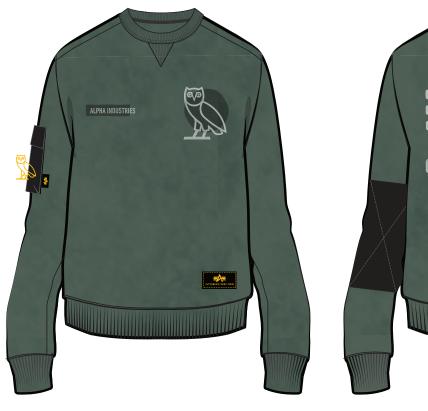

# OCTOBER'S VERY OWN 134 PARK LAWN RD [rear] TORONTO ON | M8Y 3H6

| OCTOBER'S VERY OWN |  |
|--------------------|--|
|                    |  |

| Style Name: OVO x Alpha I | Ind. Crewneck - Olive |
|---------------------------|-----------------------|
|---------------------------|-----------------------|

Artwork Number: OVOFW25\_126\_P

Style Number: C-0325-KT-6194

Sample Size: M

Date Created: November 29, 2024

Fabric:

Cotton/Nylon

Deco/Artwork:

Direct Embroidery Owl

Screen Print Logos

Garment Wash Blockout

Woven Patches / Labels

Designer: Chris Maddever