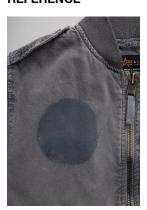

WHITE

WHITE

LEFT CHEST ARTWORK
REMOVABLE GARMENT WASH BLOCKOUT
PATCH SIZE: 3.25"W X 3.19"H

APPLICATION/EFFECT REFERENCE

RIGHT CHEST ARTWORK
REMOVABLE GARMENT WASH BLOCKOUT
PATCH SIZE: 3.5"W X 0.75"H

NO COLOUR