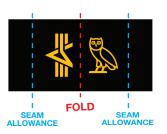

BLACK

GOLD
AS PER ALPHA
INDUSTRIES
STANDARD

LEFT LOWER LEG PANEL
OPTION 1 - DIRECT EMBROIDERY
OPTION 2 - PRINT
SIZE: 1.25"W X 1.54"H

OPT 1: PMS 871C
OPT 2: GOLD
AS PER ALPHA
INDUSTRIES
STANDARD

| Style Name: OVO x Alpha Ind. Hoodie - Olive |
|---------------------------------------------|
| Artwork Number: OVOW24_127_P                |
| Style Number: C-0325-KT-6193                |
| Sample Size: M                              |
| Date Created: November 29, 2024             |