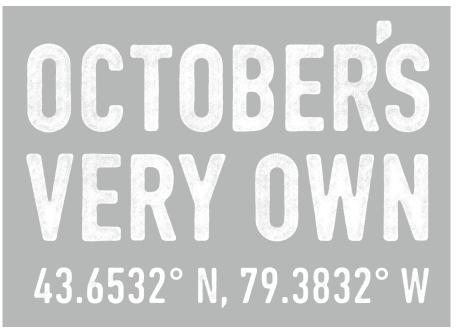

## **OCTOBER'S VERY OWN**

134 PARK LAWN RD [rear] TORONTO ON | M8Y 3H6

BACK ARTWORK
DISTRESSED WATERBASED INK
SCREEN PRINT - THIN APPLICATION
GRAPHIC SIZE: 12.5"W X 8.8"H

WHITE

Style Name: OVO x Alpha Ind. Hoodie - Olive