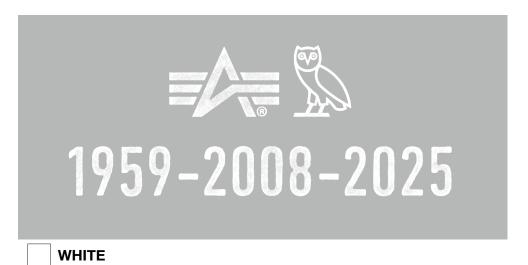

## **OCTOBER'S VERY OWN**

134 PARK LAWN RD [rear] TORONTO ON | M8Y 3H6

CENTER FRONT ARTWORK
DISTRESSED WATERBASED INK
SCREEN PRINT - THIN APPLICATION
LOGO SIZE: 10"W X 3.9"H

LEFT CHEST ARTWORK REMOVABLE GARMENT WASH BLOCKOUT PATCH SIZE: 3.25"W X 3.19"H