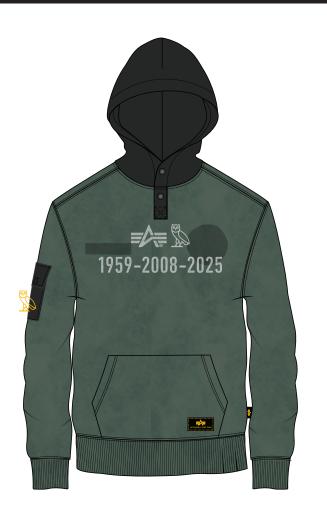

## **OCTOBER'S VERY OWN**

134 PARK LAWN RD [rear] TORONTO ON | M8Y 3H6

CENTER FRONT ARTWORK
DISTRESSED WATERBASED INK
SCREEN PRINT - THIN APPLICATION
LOGO SIZE: 10"W X 3.9"H

LEFT CHEST ARTWORK REMOVABLE GARMENT WASH BLOCKOUT PATCH SIZE: 3.25"W X 3.19"H

APPLICATION/EFFECT REFERENCE

RIGHT CHEST ARTWORK
REMOVABLE GARMENT WASH BLOCKOUT
PATCH SIZE: 3.5"W X 0.75"H

NO COLOUR

| Style Name: OVO x Alpha Ind. Hoodie - Olive |
|---------------------------------------------|
| Artwork Number: OVOW24_127_P                |
| Style Number: C-0325-KT-6193                |
| Sample Size: M                              |
| Date Created: November 29, 2024             |