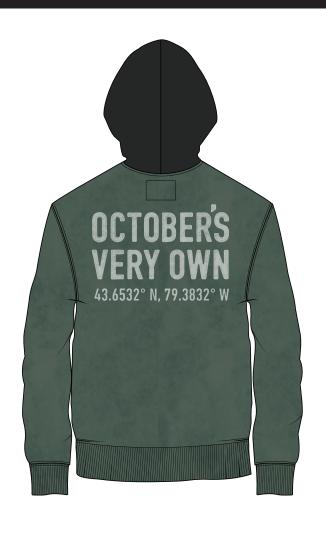

## **OCTOBER'S VERY OWN**

134 PARK LAWN RD [rear] TORONTO ON | M8Y 3H6

BACK ARTWORK
DISTRESSED WATERBASED INK
SCREEN PRINT - THIN APPLICATION
GRAPHIC SIZE: 12.5"W X 8.8"H

WHITE

Style Name: OVO x Alpha Ind. Hoodie - Olive