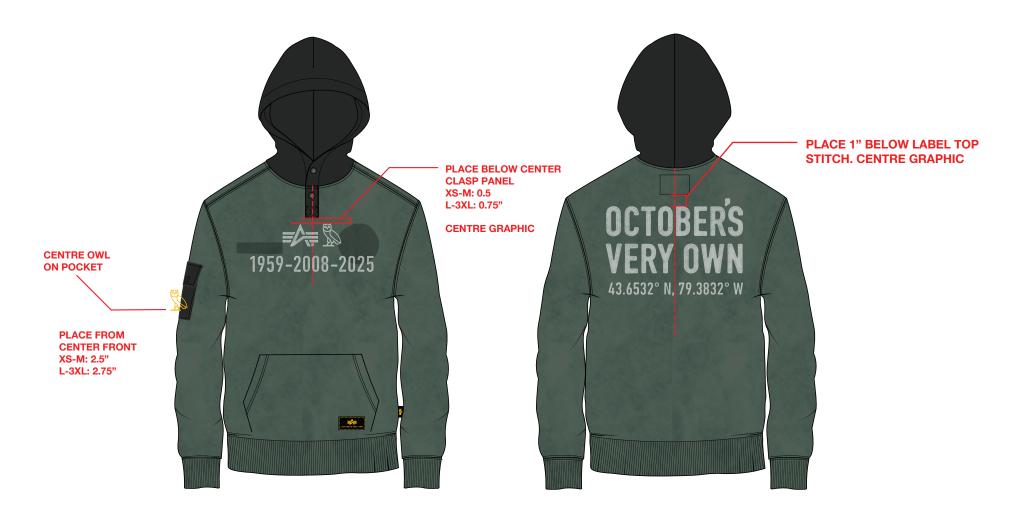

## **OCTOBER'S VERY OWN**

134 PARK LAWN RD [rear] TORONTO ON | M8Y 3H6

CENTER FRONT ARTWORK
DISTRESSED WATERBASED INK
SCREEN PRINT - THIN APPLICATION
LOGO SIZE: 10"W X 3.9"H

LEFT CHEST ARTWORK REMOVABLE GARMENT WASH BLOCKOUT PATCH SIZE: 3.25"W X 3.19"H

APPLICATION/EFFECT REFERENCE

RIGHT CHEST ARTWORK
REMOVABLE GARMENT WASH BLOCKOUT
PATCH SIZE: 3.5"W X 0.75"H

NO COLOUR

| Style Name: OVO x Alpha Ind. Hoodie - Olive |
|---------------------------------------------|
| Artwork Number: OVOW24_127_P                |
| Style Number: C-0325-KT-6193                |
| Sample Size: M                              |
| Date Created: November 29, 2024             |

## **OCTOBER'S VERY OWN**

134 PARK LAWN RD [rear] TORONTO ON | M8Y 3H6

BACK ARTWORK
DISTRESSED WATERBASED INK
SCREEN PRINT - THIN APPLICATION
GRAPHIC SIZE: 12.5"W X 8.8"H

WHITE

Style Name: OVO x Alpha Ind. Hoodie - Olive