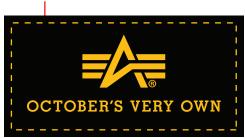

#### **OCTOBER'S VERY OWN**

134 PARK LAWN RD [rear] TORONTO ON | M8Y 3H6

LEFT POCKET WOVEN PATCH LABEL PATCH SIZE: 2.5"W X 1.26"H

YELLOW TOPSTITCH

BLACK

GOLD
AS PER ALPHA
INDUSTRIES
STANDARD

SIDE SEAM WOVEN LABEL PATCH SIZE: 0.5"W X 0.75"H (FINISHED)