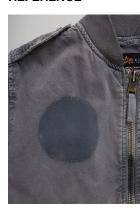

## **OCTOBER'S VERY OWN**

134 PARK LAWN RD [rear] TORONTO ON | M8Y 3H6

CENTER FRONT ARTWORK
DISTRESSED WATERBASED INK
SCREEN PRINT - THIN APPLICATION
LOGO SIZE: 10"W X 3.9"H

LEFT CHEST ARTWORK REMOVABLE GARMENT WASH BLOCKOUT PATCH SIZE: 3.25"W X 3.19"H

APPLICATION/EFFECT REFERENCE

RIGHT CHEST ARTWORK
REMOVABLE GARMENT WASH BLOCKOUT
PATCH SIZE: 3.5"W X 0.75"H

NO COLOUR

| Style Name: OVO x Alpha Ind. Hoodie - Olive |
|---------------------------------------------|
| Artwork Number: OVOW24_127_P                |
| Style Number: C-0325-KT-6193                |
| Sample Size: M                              |
| Date Created: November 29, 2024             |