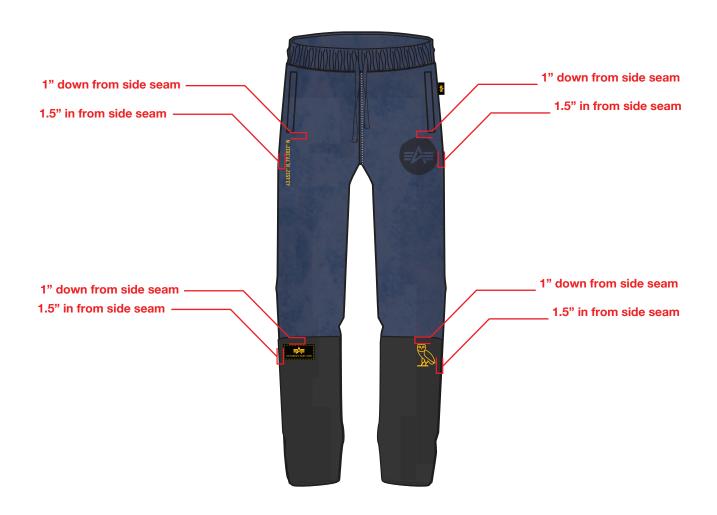

## **OCTOBER'S VERY OWN**

134 PARK LAWN RD [rear] TORONTO ON | M8Y 3H6

RIGHT HIP ARTWORK
OPTION 1 - DIRECT EMBROIDERY
OPTION 1 - PRINT
LOGO SIZE: 4.25"W X 0.43"H

43.6532° N, 79.3832° W

#### ON ALL COLOURWAYS

OPT 1: PMS 871C
OPT 2: GOLD
AS PER ALPHA
INDUSTRIES
STANDARD

LEFT HIP BASE ARTWORK REMOVABLE GARMENT WASH BLOCKOUT PATCH SIZE: 3.25"W X 3.19"H

**NO COLOUR** 

| Style Name: OVO x Alpha Industries - Pants |
|--------------------------------------------|
| Artwork Number: OVOW24_129_P               |
| Style Number:                              |
| Sample Size: M                             |
| Date Created: November 29, 2024            |

## **OCTOBER'S VERY OWN**

134 PARK LAWN RD [rear] TORONTO ON | M8Y 3H6

LEFT POCKET WOVEN PATCH LABEL PATCH SIZE: 2.5"W X 1.26"H

YELLOW TOPSTITCH

BLACK

GOLD
AS PER ALPHA
INDUSTRIES
STANDARD

SIDE SEAM WOVEN LABEL PATCH SIZE: 0.5"W X 0.75"H (FINISHED)

BLACK

LEFT LOWER LEG PANEL
OPTION 1 - DIRECT EMBROIDERY
OPTION 1 - PRINT
SIZE: 1.25"W X 1.54"H

OPT 1: PMS 871C
OPT 2: GOLD
AS PER ALPHA
INDUSTRIES
STANDARD

| Style Name: OVO x Alpha Industries - Pants |
|--------------------------------------------|
| Artwork Number: OVOW24_129_P               |
| Style Number:                              |
| Sample Size: M                             |
| Date Created: November 29, 2024            |