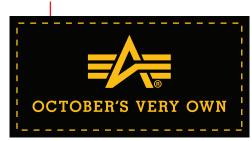

## **OCTOBER'S VERY OWN**

134 PARK LAWN RD [rear] TORONTO ON | M8Y 3H6

LEFT POCKET WOVEN PATCH LABEL PATCH SIZE: 2.5"W X 1.26"H

YELLOW TOPSTITCH

BLACK

GOLD
AS PER ALPHA
INDUSTRIES
STANDARD

SIDE SEAM WOVEN LABEL PATCH SIZE: 0.5"W X 0.75"H (FINISHED)