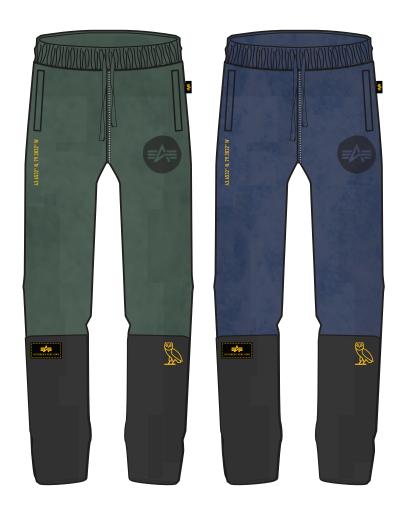

## OCTOBER'S VERY OWN 134 PARK LAWN RD [rear] TORONTO ON | M8Y 3H6

Style Name: OVO x Alpha Industries - Pants

Artwork Number: OVOW24\_129\_P

Style Number:

Sample Size: M

Date Created: November 29, 2024

Fabric:

Cotton/Nylon

Deco/Artwork: **Direct Embroidery** Screen Print Logos Garment Wash Blockout Woven Patches / Labels

Designer: Chris Maddever

## **OCTOBER'S VERY OWN**

134 PARK LAWN RD [rear] TORONTO ON | M8Y 3H6

RIGHT HIP ARTWORK
OPTION 1 - DIRECT EMBROIDERY
OPTION 1 - PRINT
LOGO SIZE: 4.25"W X 0.43"H

43.6532° N, 79.3832° W

#### ON ALL COLOURWAYS

OPT 1: PMS 871C
OPT 2: GOLD
AS PER ALPHA
INDUSTRIES
STANDARD

LEFT HIP BASE ARTWORK REMOVABLE GARMENT WASH BLOCKOUT PATCH SIZE: 3.25"W X 3.19"H

**NO COLOUR** 

| Style Name: OVO x Alpha Industries - Pants |
|--------------------------------------------|
| Artwork Number: OVOW24_129_P               |
| Style Number:                              |
| Sample Size: M                             |
| Date Created: November 29, 2024            |

## **OCTOBER'S VERY OWN**

134 PARK LAWN RD [rear] TORONTO ON | M8Y 3H6

LEFT POCKET WOVEN PATCH LABEL PATCH SIZE: 2.5"W X 1.26"H

YELLOW TOPSTITCH

BLACK

GOLD
AS PER ALPHA
INDUSTRIES
STANDARD

SIDE SEAM WOVEN LABEL PATCH SIZE: 0.5"W X 0.75"H (FINISHED)

BLACK

LEFT LOWER LEG PANEL
OPTION 1 - DIRECT EMBROIDERY
OPTION 1 - PRINT
SIZE: 1.25"W X 1.54"H

OPT 1: PMS 871C
OPT 2: GOLD
AS PER ALPHA
INDUSTRIES
STANDARD

| Style Name: OVO x Alpha Industries - Pants |
|--------------------------------------------|
| Artwork Number: OVOW24_129_P               |
| Style Number:                              |
| Sample Size: M                             |
| Date Created: November 29, 2024            |