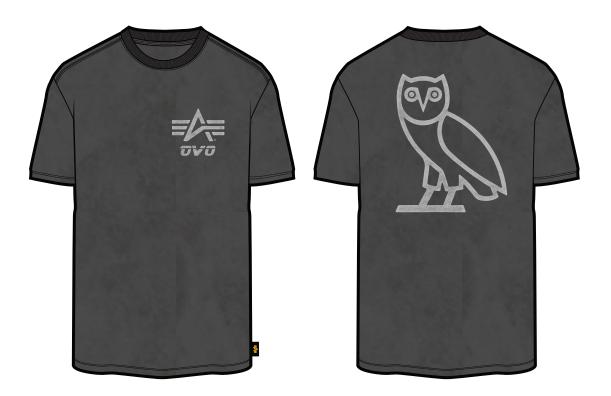

| Style Name: OVO x Alpha Ind. T-Shirt - Black | Fabric:<br>Cotton | Deco/Artwork:<br>Screen Print Logos<br>Woven Tab |
|----------------------------------------------|-------------------|--------------------------------------------------|
| Artwork Number: OVOFW25_122_P                |                   |                                                  |
| Style Number: C-0325-KT-6195                 |                   |                                                  |
| Sample Size: M                               |                   |                                                  |
| Date Created: November 29, 2024              |                   | Designer: Rob Wigington                          |
|                                              |                   | WWW.OCTOBERSVERYOWN.COM                          |

#### LEFT CHEST ARTWORK DISTRESSED WATERBASED INK SCREEN PRINT - THIN APPLICATION LOGO SIZE: 3.5"W X 3.25"H

BACK ARTWORK DISTRESSED WATERBASED INK SCREEN PRINT - THIN APPLICATION XS-M GRAPHIC SIZE: 8.89"W X 11"H L-3XL GRAPHIC SIZE: 10.5"W X 13"H