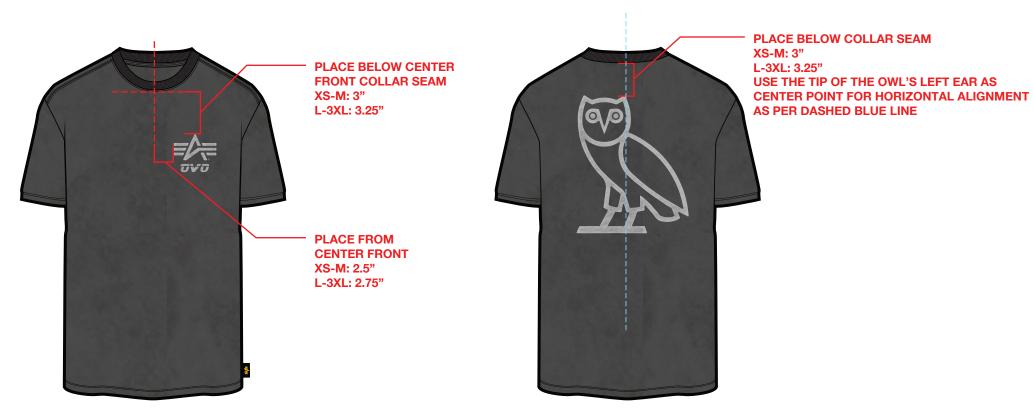

#### PLACEMENT

| Style Name: OVO x Alpha Ind. T-Shirt - Black | Cotton | Deco/Artwork:<br>Screen Print Logos<br>Woven Tab |
|----------------------------------------------|--------|--------------------------------------------------|
| Artwork Number: OVOFW25_122_P                |        |                                                  |
| Style Number: C-0325-KT-6195                 |        |                                                  |
| Sample Size: M                               |        |                                                  |
| Date Created: November 29, 2024              |        | Designer: Rob Wigington                          |
|                                              |        | WWW OCTOBERSVERYOWN COM                          |

#### LEFT CHEST ARTWORK DISTRESSED WATERBASED INK SCREEN PRINT - THIN APPLICATION LOGO SIZE: 3.5"W X 3.25"H

BACK ARTWORK DISTRESSED WATERBASED INK SCREEN PRINT - THIN APPLICATION XS-M GRAPHIC SIZE: 8.89"W X 11"H L-3XL GRAPHIC SIZE: 10.5"W X 13"H