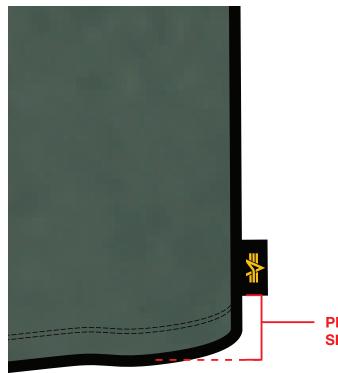

## OCTOBER'S VERY OWN 134 PARK LAWN RD [rear] TORONTO ON | M8Y 3H6

SIDE SEAM **WOVEN LABEL PATCH SIZE: 0.5"W X 0.75"H** (FINISHED)

**BLACK** 

**GOLD AS PER ALPHA INDUSTRIES STANDARD** 

**PLACE LABEL 2.75" ABOVE HEM SEWN INTO SIDE SEAM** 