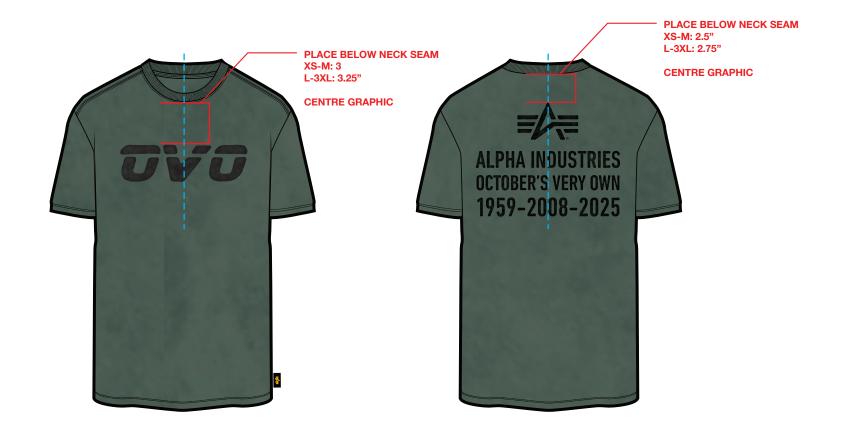

## **OCTOBER'S VERY OWN**

134 PARK LAWN RD [rear] TORONTO ON | M8Y 3H6

CENTER FRONT ARTWORK
DISTRESSED WATERBASED INK
SCREEN PRINT - THIN APPLICATION
LOGO SIZE: 10.5"W X 3.04"H

BLACK

BACK ARTWORK
DISTRESSED WATERBASED INK
SCREEN PRINT - THIN APPLICATION
GRAPHIC SIZE: 13"W X 10.4"H

ALPHA INDUSTRIES OCTOBER'S VERY OWN 1959-2008-2025

APPLICATION REFERENCE

Style Name: OVO x Alpha Ind. T-Shirt - Olive

Artwork Number: OVOFW24 128 P

Style Number: C-0325-KT-6195

Sample Size: M

Date Created: November 29, 2024