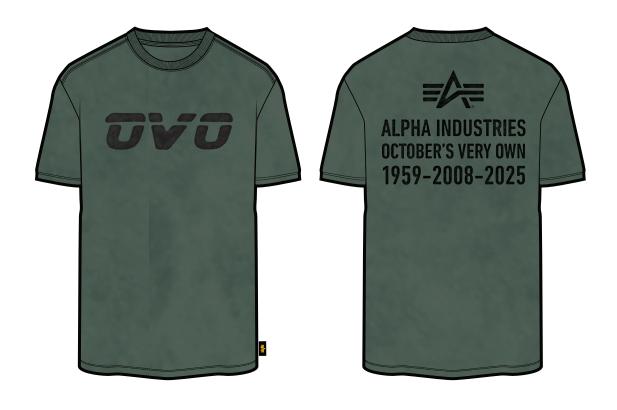

## **OCTOBER'S VERY OWN**

134 PARK LAWN RD [rear] TORONTO ON | M8Y 3H6

CENTER FRONT ARTWORK
DISTRESSED WATERBASED INK
SCREEN PRINT - THIN APPLICATION
LOGO SIZE: 10.5"W X 3.04"H

BLACK

BACK ARTWORK
DISTRESSED WATERBASED INK
SCREEN PRINT - THIN APPLICATION
GRAPHIC SIZE: 13"W X 10.4"H

ALPHA INDUSTRIES OCTOBER'S VERY OWN 1959-2008-2025

APPLICATION REFERENCE

Style Name: OVO x Alpha Ind. T-Shirt - Olive

Artwork Number: OVOFW24 128 P

Style Number: C-0325-KT-6195

Sample Size: M

Date Created: November 29, 2024