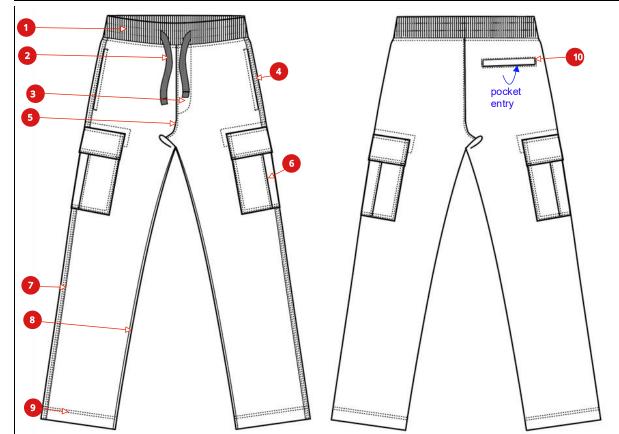

COLORS

SIZES

000, 001, 002, 003, 004, 005, 006, 007, XXS, XS, SM, MD, LG, XL, 2X, 3X, 4XL, 008

|                 | <del> </del>                  |                                             |                               |            | Bill of Material                                                                                  |                 |                        |            |               |                    | Varsian 1        |  |
|-----------------|-------------------------------|---------------------------------------------|-------------------------------|------------|---------------------------------------------------------------------------------------------------|-----------------|------------------------|------------|---------------|--------------------|------------------|--|
|                 | Article Code                  | M-0325-KB-6102                              |                               |            | Bill of Material                                                                                  | Produ           | ıct Group              |            | BOTTOM        |                    | Version 1        |  |
|                 | Article Name                  | CAMO SWEATPANT                              |                               |            |                                                                                                   |                 | act Group<br>act Sub-C |            | PANT - SWEATP | IANT               |                  |  |
|                 |                               |                                             | Material                      | FRENCH     | TERRY- 100% COTTON, 450GSM (FB-K1185)                                                             | _               |                        |            | 2025 Fall     | ANI                |                  |  |
|                 | Created On<br>Last Modified   | 09/10/24 4:25:52 PM<br>09/24/24 11:35:21 AM | Description                   | TRENCH     | TERRY 100% COTTON, 43003% (TB K1103)                                                              | Seaso<br>Life C | on<br>Cycle Stag       |            | Development   |                    |                  |  |
| Part            |                               | Material                                    |                               | Placement  | Qty.                                                                                              | UOM.            |                        | Comments   | Supplier      | Supplier Ref.      |                  |  |
| Fabric          |                               |                                             |                               |            |                                                                                                   |                 |                        |            |               |                    |                  |  |
| гарпс           | T                             |                                             |                               |            | T                                                                                                 | 1               |                        | 1          |               |                    | T <sub>a</sub> . |  |
|                 | (FB-K1185)                    | 100% COTTON, 450GSM                         |                               |            | BODY, SELF FABRIC REINFORCEMENT ON REVERSE SIDE OF FABRIC ABOVE CARGO POCKET FLAP- WIDTH TO BE 1- | 0               | Meter                  | AOP- OPT   | ON 2          |                    | C2403576         |  |
|                 |                               |                                             |                               |            | 1/2"                                                                                              |                 |                        |            |               |                    |                  |  |
|                 | 1X1 RIB COTTON                | /LYCRA                                      |                               |            | WB                                                                                                | 0               | Meter                  | AOP RIB    |               |                    |                  |  |
|                 | (FB-K1066)                    |                                             |                               |            |                                                                                                   |                 |                        |            |               |                    |                  |  |
|                 | WEIGHT TBD                    | 100 0011                                    |                               |            | DOOKET DAG WALLOW E CIDE                                                                          |                 |                        | DTM ODG    | LINID         |                    |                  |  |
|                 | JERSEY - 100C - 1             | 180 GSM                                     |                               |            | POCKET BAG, KNUCKLE SIDE                                                                          | 0               | Meter                  | DTM GRO    | UND           |                    |                  |  |
|                 | (FB-K122)<br>100% COTTON, 1   | M22.00                                      |                               |            |                                                                                                   |                 |                        |            |               |                    |                  |  |
|                 |                               | RENCH TERRY, 400GSM                         |                               |            |                                                                                                   | 0               | Meter                  | AOP - OPT  | ION 1         |                    | J311-TYD-        |  |
|                 | (FB-K1075)                    | RENCH TERRT, 400GSW                         |                               |            |                                                                                                   | U               | Meter                  | AUF - UF I | ION I         |                    | 233361-ZLJ       |  |
|                 | '                             | RENCH TERRY, 400GSM                         |                               |            |                                                                                                   |                 |                        |            |               |                    | 233301 223       |  |
| Trims           |                               |                                             |                               |            |                                                                                                   |                 |                        |            |               |                    |                  |  |
|                 | OVO 2022 Main I               | oon Lohol                                   |                               |            | T                                                                                                 | 1.00            | Fach                   | 1          |               | Reca Mainetti Asia | LBOVO147         |  |
|                 | OVO 2023 Main L<br>(TR-LT252) | oop Labei                                   |                               |            |                                                                                                   | 1.00            | Each                   |            |               | Ltd.               | LBOVO147         |  |
|                 | OVO 2023 Alpha S              | Cizing Toh                                  |                               |            |                                                                                                   | 1.00            | Fooh                   |            |               | Reca Mainetti Asia | LBOVO175         |  |
|                 | (TR-LT246)                    | Sizing rab                                  |                               |            |                                                                                                   | 1.00            | Each                   |            |               | Ltd.               | LBOVO175         |  |
|                 |                               | 23_181_T/ LBOVO175                          |                               |            |                                                                                                   |                 |                        |            |               | Ltu.               |                  |  |
|                 |                               | TAB: OVOF21_217_T                           |                               |            |                                                                                                   | 0               | Each                   |            |               | Reca Mainetti Asia | OVOF21_217_      |  |
|                 | (LT138)                       |                                             |                               |            |                                                                                                   | Ů               | Laon                   |            |               | Ltd.               | T                |  |
|                 | COUNTRY OF ORI                | GIN TAB                                     |                               |            |                                                                                                   |                 |                        |            |               |                    |                  |  |
|                 | 5mm GROSGRAIN                 |                                             |                               |            |                                                                                                   | 1.00            | Each                   |            |               | Vendor Sourced     |                  |  |
|                 | (TR-TV140)                    |                                             |                               |            |                                                                                                   |                 |                        |            |               |                    |                  |  |
|                 | FOR HANGTAG AT                | TACHMENT                                    |                               |            |                                                                                                   |                 |                        |            |               |                    |                  |  |
|                 | OVO 2023 Bookle               | t Hangtag                                   |                               |            |                                                                                                   | 1.00            | Each                   |            |               | Reca Mainetti Asia | HTOVO141A        |  |
|                 | (TR-HG142)                    |                                             |                               |            |                                                                                                   |                 |                        |            |               | Ltd.               |                  |  |
|                 | Article code: HTO\            |                                             |                               |            |                                                                                                   |                 |                        |            |               |                    |                  |  |
|                 | CC LABEL - APPAR              | REL                                         |                               |            |                                                                                                   | 1.00            | Each                   |            |               | Vendor Sourced     |                  |  |
|                 | (LT110)                       |                                             |                               |            |                                                                                                   |                 |                        |            |               |                    |                  |  |
|                 | White Satin groun             |                                             |                               |            |                                                                                                   |                 |                        |            |               |                    |                  |  |
|                 |                               | d Care Instructions may vary by style.      |                               |            |                                                                                                   | 1.00            | F                      |            |               | Vandar Carrand     |                  |  |
|                 | POLY BAG - GENE<br>(PK101)    | RIC                                         |                               |            |                                                                                                   | 1.00            | Each                   |            |               | Vendor Sourced     |                  |  |
|                 |                               | suffocation warning on back, UPC sticke     | or placement on bottom right  | cornor of  |                                                                                                   |                 |                        |            |               |                    |                  |  |
|                 | bag.                          | Sanocation warning on back, OFC Sticke      | a piacement on bottom right ( | COLLICE UI |                                                                                                   |                 |                        |            |               |                    |                  |  |
|                 | UPC STICKER- 1"               | X 2.5"                                      |                               |            |                                                                                                   | 2.00            | Each                   | +          |               | Vendor Sourced     |                  |  |
|                 | (TR-ST114)                    |                                             |                               |            |                                                                                                   | 2.00            |                        |            |               |                    |                  |  |
|                 |                               | ITH THERMAL PRINTER                         |                               |            |                                                                                                   |                 |                        |            |               |                    |                  |  |
|                 |                               | GH STITCH COUNT                             |                               |            |                                                                                                   | 2.00            | Each                   | DTM BODY   | /             | Vendor Sourced     |                  |  |
|                 | (BB105)                       |                                             |                               |            |                                                                                                   |                 |                        |            |               |                    |                  |  |
|                 | ELASTIC PRESHR                | UNK                                         |                               |            |                                                                                                   | 1.00            | Each                   |            |               | Vendor Sourced     |                  |  |
|                 | (EC116)                       |                                             |                               |            |                                                                                                   |                 |                        |            |               |                    |                  |  |
|                 | PLS REFER TO ME               | EASUREMENT CHARTS FOR WIDTH SIZE            | E                             |            |                                                                                                   |                 |                        |            |               |                    |                  |  |
| Drintod by Cray | ce De Guzman on 10/09         | 0/24 11:59:30 AM                            |                               |            | Powered by WEX_All rights reserved                                                                |                 |                        |            |               |                    | Page 2 of 8      |  |