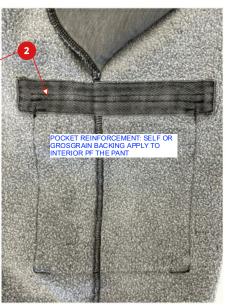

COLORS

SIZES

000, 001, 002, 003, 004, 005, 006, 007, XXS, XS, SM, MD, LG, XL, 2X, 3X, 4XL, 008

|                 | <del> </del>                  |                                             |                               |            | Bill of Material                                                                                  |                 |                        |            |               |                    | Varsian 1        |  |
|-----------------|-------------------------------|---------------------------------------------|-------------------------------|------------|---------------------------------------------------------------------------------------------------|-----------------|------------------------|------------|---------------|--------------------|------------------|--|
|                 | Article Code                  | M-0325-KB-6102                              |                               |            | Bill of Material                                                                                  | Produ           | ıct Group              |            | BOTTOM        |                    | Version 1        |  |
|                 | Article Name                  | CAMO SWEATPANT                              |                               |            |                                                                                                   |                 | act Group<br>act Sub-C |            | PANT - SWEATP | IANT               |                  |  |
|                 |                               |                                             | Material                      | FRENCH     | TERRY- 100% COTTON, 450GSM (FB-K1185)                                                             | _               |                        |            | 2025 Fall     | ANI                |                  |  |
|                 | Created On<br>Last Modified   | 09/10/24 4:25:52 PM<br>09/24/24 11:35:21 AM | Description                   | TRENCH     | TERRY 100% COTTON, 43003% (TB K1103)                                                              | Seaso<br>Life C | on<br>Cycle Stag       |            | Development   |                    |                  |  |
| Part            |                               | Material                                    |                               | Placement  | Qty.                                                                                              | UOM.            |                        | Comments   | Supplier      | Supplier Ref.      |                  |  |
| Fabric          |                               |                                             |                               |            |                                                                                                   |                 |                        |            |               |                    |                  |  |
| гарпс           | T                             |                                             |                               |            | T                                                                                                 | 1               |                        | 1          |               |                    | T <sub>a</sub> . |  |
|                 | (FB-K1185)                    | 100% COTTON, 450GSM                         |                               |            | BODY, SELF FABRIC REINFORCEMENT ON REVERSE SIDE OF FABRIC ABOVE CARGO POCKET FLAP- WIDTH TO BE 1- | 0               | Meter                  | AOP- OPT   | ON 2          |                    | C2403576         |  |
|                 |                               |                                             |                               |            | 1/2"                                                                                              |                 |                        |            |               |                    |                  |  |
|                 | 1X1 RIB COTTON                | /LYCRA                                      |                               |            | WB                                                                                                | 0               | Meter                  | AOP RIB    |               |                    |                  |  |
|                 | (FB-K1066)                    |                                             |                               |            |                                                                                                   |                 |                        |            |               |                    |                  |  |
|                 | WEIGHT TBD                    | 100 0011                                    |                               |            | DOOKET DAG WALLOW E CIDE                                                                          |                 |                        | DTM ODG    | LINID         |                    |                  |  |
|                 | JERSEY - 100C - 1             | 180 GSM                                     |                               |            | POCKET BAG, KNUCKLE SIDE                                                                          | 0               | Meter                  | DTM GRO    | UND           |                    |                  |  |
|                 | (FB-K122)<br>100% COTTON, 1   | M22.00                                      |                               |            |                                                                                                   |                 |                        |            |               |                    |                  |  |
|                 |                               | RENCH TERRY, 400GSM                         |                               |            |                                                                                                   | 0               | Meter                  | AOP - OPT  | ION 1         |                    | J311-TYD-        |  |
|                 | (FB-K1075)                    | RENCH TERRT, 400GSW                         |                               |            |                                                                                                   | U               | Meter                  | AUF - UF I | ION I         |                    | 233361-ZLJ       |  |
|                 | '                             | RENCH TERRY, 400GSM                         |                               |            |                                                                                                   |                 |                        |            |               |                    | 233301 223       |  |
| Trims           |                               |                                             |                               |            |                                                                                                   |                 |                        |            |               |                    |                  |  |
|                 | OVO 2022 Main I               | oon Lohol                                   |                               |            | T                                                                                                 | 1.00            | Fach                   | 1          |               | Reca Mainetti Asia | LBOVO147         |  |
|                 | OVO 2023 Main L<br>(TR-LT252) | oop Labei                                   |                               |            |                                                                                                   | 1.00            | Each                   |            |               | Ltd.               | LBOVO147         |  |
|                 | OVO 2023 Alpha S              | Cizing Toh                                  |                               |            |                                                                                                   | 1.00            | Fooh                   |            |               | Reca Mainetti Asia | LBOVO175         |  |
|                 | (TR-LT246)                    | Sizing rab                                  |                               |            |                                                                                                   | 1.00            | Each                   |            |               | Ltd.               | LBOVO175         |  |
|                 |                               | 23_181_T/ LBOVO175                          |                               |            |                                                                                                   |                 |                        |            |               | Ltu.               |                  |  |
|                 |                               | TAB: OVOF21_217_T                           |                               |            |                                                                                                   | 0               | Each                   |            |               | Reca Mainetti Asia | OVOF21_217_      |  |
|                 | (LT138)                       |                                             |                               |            |                                                                                                   | Ů               | Laon                   |            |               | Ltd.               | T                |  |
|                 | COUNTRY OF ORI                | GIN TAB                                     |                               |            |                                                                                                   |                 |                        |            |               |                    |                  |  |
|                 | 5mm GROSGRAIN                 |                                             |                               |            |                                                                                                   | 1.00            | Each                   |            |               | Vendor Sourced     |                  |  |
|                 | (TR-TV140)                    |                                             |                               |            |                                                                                                   |                 |                        |            |               |                    |                  |  |
|                 | FOR HANGTAG AT                | TACHMENT                                    |                               |            |                                                                                                   |                 |                        |            |               |                    |                  |  |
|                 | OVO 2023 Bookle               | t Hangtag                                   |                               |            |                                                                                                   | 1.00            | Each                   |            |               | Reca Mainetti Asia | HTOVO141A        |  |
|                 | (TR-HG142)                    |                                             |                               |            |                                                                                                   |                 |                        |            |               | Ltd.               |                  |  |
|                 | Article code: HTO\            |                                             |                               |            |                                                                                                   |                 |                        |            |               |                    |                  |  |
|                 | CC LABEL - APPAR              | REL                                         |                               |            |                                                                                                   | 1.00            | Each                   |            |               | Vendor Sourced     |                  |  |
|                 | (LT110)                       |                                             |                               |            |                                                                                                   |                 |                        |            |               |                    |                  |  |
|                 | White Satin groun             |                                             |                               |            |                                                                                                   |                 |                        |            |               |                    |                  |  |
|                 |                               | d Care Instructions may vary by style.      |                               |            |                                                                                                   | 1.00            | F                      |            |               | Vandar Carrand     |                  |  |
|                 | POLY BAG - GENE<br>(PK101)    | RIC                                         |                               |            |                                                                                                   | 1.00            | Each                   |            |               | Vendor Sourced     |                  |  |
|                 |                               | suffocation warning on back, UPC sticke     | or placement on bottom right  | cornor of  |                                                                                                   |                 |                        |            |               |                    |                  |  |
|                 | bag.                          | Sanocation warning on back, OFC Sticke      | a piacement on bottom right ( | COLLICE UI |                                                                                                   |                 |                        |            |               |                    |                  |  |
|                 | UPC STICKER- 1"               | X 2.5"                                      |                               |            |                                                                                                   | 2.00            | Each                   | +          |               | Vendor Sourced     |                  |  |
|                 | (TR-ST114)                    |                                             |                               |            |                                                                                                   | 2.00            |                        |            |               |                    |                  |  |
|                 |                               | ITH THERMAL PRINTER                         |                               |            |                                                                                                   |                 |                        |            |               |                    |                  |  |
|                 |                               | GH STITCH COUNT                             |                               |            |                                                                                                   | 2.00            | Each                   | DTM BODY   | /             | Vendor Sourced     |                  |  |
|                 | (BB105)                       |                                             |                               |            |                                                                                                   |                 |                        |            |               |                    |                  |  |
|                 | ELASTIC PRESHR                | UNK                                         |                               |            |                                                                                                   | 1.00            | Each                   |            |               | Vendor Sourced     |                  |  |
|                 | (EC116)                       |                                             |                               |            |                                                                                                   |                 |                        |            |               |                    |                  |  |
|                 | PLS REFER TO ME               | EASUREMENT CHARTS FOR WIDTH SIZE            | E                             |            |                                                                                                   |                 |                        |            |               |                    |                  |  |
| Drintod by Cray | ce De Guzman on 10/09         | 0/24 11:59:30 AM                            |                               |            | Powered by WEX_All rights reserved                                                                |                 |                        |            |               |                    | Page 2 of 8      |  |