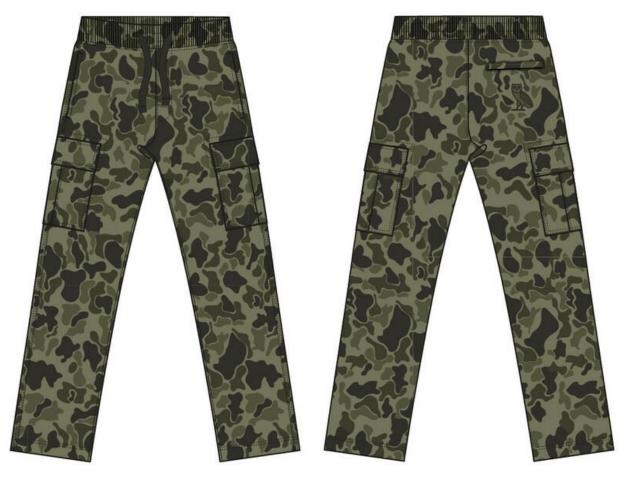

COLORS

SIZES

000, 001, 002, 003, 004, 005, 006, 007, XXS, XS, SM, MD, LG, XL, 2X, 3X, 4XL, 008

|                 | <del> </del>                  |                                             |                               |            | Bill of Material                                                                                  |                 |                        |            |               |                    | Varsian 1        |  |
|-----------------|-------------------------------|---------------------------------------------|-------------------------------|------------|---------------------------------------------------------------------------------------------------|-----------------|------------------------|------------|---------------|--------------------|------------------|--|
|                 | Article Code                  | M-0325-KB-6102                              |                               |            | Bill of Material                                                                                  | Produ           | ıct Group              |            | BOTTOM        |                    | Version 1        |  |
|                 | Article Name                  | CAMO SWEATPANT                              |                               |            |                                                                                                   |                 | act Group<br>act Sub-C |            | PANT - SWEATP | IANT               |                  |  |
|                 |                               |                                             | Material                      | FRENCH     | TERRY- 100% COTTON, 450GSM (FB-K1185)                                                             | _               |                        |            | 2025 Fall     | ANI                |                  |  |
|                 | Created On<br>Last Modified   | 09/10/24 4:25:52 PM<br>09/24/24 11:35:21 AM | Description                   | TRENCH     | TERRY 100% COTTON, 43003% (TB K1103)                                                              | Seaso<br>Life C | on<br>Cycle Stag       |            | Development   |                    |                  |  |
| Part            |                               | Material                                    |                               | Placement  | Qty.                                                                                              | UOM.            |                        | Comments   | Supplier      | Supplier Ref.      |                  |  |
| Fabric          |                               |                                             |                               |            |                                                                                                   |                 |                        |            |               |                    |                  |  |
| гарпс           | T                             |                                             |                               |            | T                                                                                                 | 1               |                        | 1          |               |                    | T <sub>a</sub> . |  |
|                 | (FB-K1185)                    | 100% COTTON, 450GSM                         |                               |            | BODY, SELF FABRIC REINFORCEMENT ON REVERSE SIDE OF FABRIC ABOVE CARGO POCKET FLAP- WIDTH TO BE 1- | 0               | Meter                  | AOP- OPT   | ON 2          |                    | C2403576         |  |
|                 |                               |                                             |                               |            | 1/2"                                                                                              |                 |                        |            |               |                    |                  |  |
|                 | 1X1 RIB COTTON                | /LYCRA                                      |                               |            | WB                                                                                                | 0               | Meter                  | AOP RIB    |               |                    |                  |  |
|                 | (FB-K1066)                    |                                             |                               |            |                                                                                                   |                 |                        |            |               |                    |                  |  |
|                 | WEIGHT TBD                    | 100 0011                                    |                               |            | DOOKET DAG WALLOW E CIDE                                                                          |                 |                        | DTM ODG    | LINID         |                    |                  |  |
|                 | JERSEY - 100C - 1             | 180 GSM                                     |                               |            | POCKET BAG, KNUCKLE SIDE                                                                          | 0               | Meter                  | DTM GRO    | UND           |                    |                  |  |
|                 | (FB-K122)<br>100% COTTON, 1   | M22.00                                      |                               |            |                                                                                                   |                 |                        |            |               |                    |                  |  |
|                 |                               | RENCH TERRY, 400GSM                         |                               |            |                                                                                                   | 0               | Meter                  | AOP - OPT  | ION 1         |                    | J311-TYD-        |  |
|                 | (FB-K1075)                    | RENCH TERRT, 400GSW                         |                               |            |                                                                                                   | U               | Meter                  | AUF - UF I | ION I         |                    | 233361-ZLJ       |  |
|                 | '                             | RENCH TERRY, 400GSM                         |                               |            |                                                                                                   |                 |                        |            |               |                    | 233301 223       |  |
| Trims           |                               |                                             |                               |            |                                                                                                   |                 |                        |            |               |                    |                  |  |
|                 | OVO 2022 Main I               | oon Lohol                                   |                               |            | T                                                                                                 | 1.00            | Fach                   | 1          |               | Reca Mainetti Asia | LBOVO147         |  |
|                 | OVO 2023 Main L<br>(TR-LT252) | oop Labei                                   |                               |            |                                                                                                   | 1.00            | Each                   |            |               | Ltd.               | LBOVO147         |  |
|                 | OVO 2023 Alpha S              | Cizing Toh                                  |                               |            |                                                                                                   | 1.00            | Fooh                   |            |               | Reca Mainetti Asia | LBOVO175         |  |
|                 | (TR-LT246)                    | Sizing rab                                  |                               |            |                                                                                                   | 1.00            | Each                   |            |               | Ltd.               | LBOVO175         |  |
|                 |                               | 23_181_T/ LBOVO175                          |                               |            |                                                                                                   |                 |                        |            |               | Ltu.               |                  |  |
|                 |                               | TAB: OVOF21_217_T                           |                               |            |                                                                                                   | 0               | Each                   |            |               | Reca Mainetti Asia | OVOF21_217_      |  |
|                 | (LT138)                       |                                             |                               |            |                                                                                                   | Ů               | Laon                   |            |               | Ltd.               | T                |  |
|                 | COUNTRY OF ORI                | GIN TAB                                     |                               |            |                                                                                                   |                 |                        |            |               |                    |                  |  |
|                 | 5mm GROSGRAIN                 |                                             |                               |            |                                                                                                   | 1.00            | Each                   |            |               | Vendor Sourced     |                  |  |
|                 | (TR-TV140)                    |                                             |                               |            |                                                                                                   |                 |                        |            |               |                    |                  |  |
|                 | FOR HANGTAG AT                | TACHMENT                                    |                               |            |                                                                                                   |                 |                        |            |               |                    |                  |  |
|                 | OVO 2023 Bookle               | t Hangtag                                   |                               |            |                                                                                                   | 1.00            | Each                   |            |               | Reca Mainetti Asia | HTOVO141A        |  |
|                 | (TR-HG142)                    |                                             |                               |            |                                                                                                   |                 |                        |            |               | Ltd.               |                  |  |
|                 | Article code: HTO\            |                                             |                               |            |                                                                                                   |                 |                        |            |               |                    |                  |  |
|                 | CC LABEL - APPAR              | REL                                         |                               |            |                                                                                                   | 1.00            | Each                   |            |               | Vendor Sourced     |                  |  |
|                 | (LT110)                       |                                             |                               |            |                                                                                                   |                 |                        |            |               |                    |                  |  |
|                 | White Satin groun             |                                             |                               |            |                                                                                                   |                 |                        |            |               |                    |                  |  |
|                 |                               | d Care Instructions may vary by style.      |                               |            |                                                                                                   | 1.00            | F                      |            |               | Vandar Carrand     |                  |  |
|                 | POLY BAG - GENE<br>(PK101)    | RIC                                         |                               |            |                                                                                                   | 1.00            | Each                   |            |               | Vendor Sourced     |                  |  |
|                 |                               | suffocation warning on back, UPC sticke     | or placement on bottom right  | cornor of  |                                                                                                   |                 |                        |            |               |                    |                  |  |
|                 | bag.                          | Sanocation warning on back, OFC Sticke      | a piacement on bottom right ( | COLLICE UI |                                                                                                   |                 |                        |            |               |                    |                  |  |
|                 | UPC STICKER- 1"               | X 2.5"                                      |                               |            |                                                                                                   | 2.00            | Each                   | +          |               | Vendor Sourced     |                  |  |
|                 | (TR-ST114)                    |                                             |                               |            |                                                                                                   | 2.00            |                        |            |               |                    |                  |  |
|                 |                               | ITH THERMAL PRINTER                         |                               |            |                                                                                                   |                 |                        |            |               |                    |                  |  |
|                 |                               | GH STITCH COUNT                             |                               |            |                                                                                                   | 2.00            | Each                   | DTM BODY   | /             | Vendor Sourced     |                  |  |
|                 | (BB105)                       |                                             |                               |            |                                                                                                   |                 |                        |            |               |                    |                  |  |
|                 | ELASTIC PRESHR                | UNK                                         |                               |            |                                                                                                   | 1.00            | Each                   |            |               | Vendor Sourced     |                  |  |
|                 | (EC116)                       |                                             |                               |            |                                                                                                   |                 |                        |            |               |                    |                  |  |
|                 | PLS REFER TO ME               | EASUREMENT CHARTS FOR WIDTH SIZE            | E                             |            |                                                                                                   |                 |                        |            |               |                    |                  |  |
| Drintod by Cray | ce De Guzman on 10/09         | 0/24 11:59:30 AM                            |                               |            | Powered by WEX_All rights reserved                                                                |                 |                        |            |               |                    | Page 2 of 8      |  |