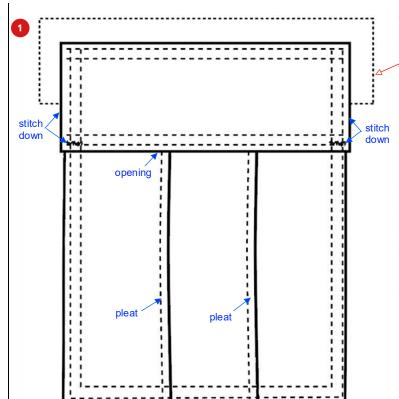

COLORS

SIZES

000, 001, 002, 003, 004, 005, 006, 007, XXS, XS, SM, MD, LG, XL, 2X, 3X, 4XL, 008

|                 | <del> </del>                  |                                             |                               |            | Bill of Material                                                                                  |                 |                        |            |               |                    | Varsian 1        |  |
|-----------------|-------------------------------|---------------------------------------------|-------------------------------|------------|---------------------------------------------------------------------------------------------------|-----------------|------------------------|------------|---------------|--------------------|------------------|--|
|                 | Article Code                  | M-0325-KB-6102                              |                               |            | Bill of Material                                                                                  | Produ           | ıct Group              |            | BOTTOM        |                    | Version 1        |  |
|                 | Article Name                  | CAMO SWEATPANT                              |                               |            |                                                                                                   |                 | act Group<br>act Sub-C |            | PANT - SWEATP | IANT               |                  |  |
|                 |                               |                                             | Material                      | FRENCH     | TERRY- 100% COTTON, 450GSM (FB-K1185)                                                             | _               |                        |            | 2025 Fall     | ANI                |                  |  |
|                 | Created On<br>Last Modified   | 09/10/24 4:25:52 PM<br>09/24/24 11:35:21 AM | Description                   | TRENCH     | TERRY 100% COTTON, 43003% (TB K1103)                                                              | Seaso<br>Life C | on<br>Cycle Stag       |            | Development   |                    |                  |  |
| Part            |                               | Material                                    |                               | Placement  | Qty.                                                                                              | UOM.            |                        | Comments   | Supplier      | Supplier Ref.      |                  |  |
| Fabric          |                               |                                             |                               |            |                                                                                                   |                 |                        |            |               |                    |                  |  |
| гарпс           | T                             |                                             |                               |            | T                                                                                                 | 1               |                        | 1          |               |                    | T <sub>a</sub> . |  |
|                 | (FB-K1185)                    | 100% COTTON, 450GSM                         |                               |            | BODY, SELF FABRIC REINFORCEMENT ON REVERSE SIDE OF FABRIC ABOVE CARGO POCKET FLAP- WIDTH TO BE 1- | 0               | Meter                  | AOP- OPT   | ON 2          |                    | C2403576         |  |
|                 |                               |                                             |                               |            | 1/2"                                                                                              |                 |                        |            |               |                    |                  |  |
|                 | 1X1 RIB COTTON                | /LYCRA                                      |                               |            | WB                                                                                                | 0               | Meter                  | AOP RIB    |               |                    |                  |  |
|                 | (FB-K1066)                    |                                             |                               |            |                                                                                                   |                 |                        |            |               |                    |                  |  |
|                 | WEIGHT TBD                    | 100 0011                                    |                               |            | DOOKET DAG WALLOW E CIDE                                                                          |                 |                        | DTM ODG    | LINID         |                    |                  |  |
|                 | JERSEY - 100C - 1             | 180 GSM                                     |                               |            | POCKET BAG, KNUCKLE SIDE                                                                          | 0               | Meter                  | DTM GRO    | UND           |                    |                  |  |
|                 | (FB-K122)<br>100% COTTON, 1   | M22.00                                      |                               |            |                                                                                                   |                 |                        |            |               |                    |                  |  |
|                 |                               | RENCH TERRY, 400GSM                         |                               |            |                                                                                                   | 0               | Meter                  | AOP - OPT  | ION 1         |                    | J311-TYD-        |  |
|                 | (FB-K1075)                    | RENCH TERRT, 400GSW                         |                               |            |                                                                                                   | U               | Meter                  | AUF - UF I | ION I         |                    | 233361-ZLJ       |  |
|                 | '                             | RENCH TERRY, 400GSM                         |                               |            |                                                                                                   |                 |                        |            |               |                    | 233301 223       |  |
| Trims           |                               |                                             |                               |            |                                                                                                   |                 |                        |            |               |                    |                  |  |
|                 | OVO 2022 Main I               | oon Lohol                                   |                               |            | T                                                                                                 | 1.00            | Fach                   | 1          |               | Reca Mainetti Asia | LBOVO147         |  |
|                 | OVO 2023 Main L<br>(TR-LT252) | oop Labei                                   |                               |            |                                                                                                   | 1.00            | Each                   |            |               | Ltd.               | LBOVO147         |  |
|                 | OVO 2023 Alpha S              | Cizing Toh                                  |                               |            |                                                                                                   | 1.00            | Fooh                   |            |               | Reca Mainetti Asia | LBOVO175         |  |
|                 | (TR-LT246)                    | Sizing rab                                  |                               |            |                                                                                                   | 1.00            | Each                   |            |               | Ltd.               | LBOVO175         |  |
|                 |                               | 23_181_T/ LBOVO175                          |                               |            |                                                                                                   |                 |                        |            |               | Ltu.               |                  |  |
|                 |                               | TAB: OVOF21_217_T                           |                               |            |                                                                                                   | 0               | Each                   |            |               | Reca Mainetti Asia | OVOF21_217_      |  |
|                 | (LT138)                       |                                             |                               |            |                                                                                                   | Ů               | Laon                   |            |               | Ltd.               | T                |  |
|                 | COUNTRY OF ORI                | GIN TAB                                     |                               |            |                                                                                                   |                 |                        |            |               |                    |                  |  |
|                 | 5mm GROSGRAIN                 |                                             |                               |            |                                                                                                   | 1.00            | Each                   |            |               | Vendor Sourced     |                  |  |
|                 | (TR-TV140)                    |                                             |                               |            |                                                                                                   |                 |                        |            |               |                    |                  |  |
|                 | FOR HANGTAG AT                | TACHMENT                                    |                               |            |                                                                                                   |                 |                        |            |               |                    |                  |  |
|                 | OVO 2023 Bookle               | t Hangtag                                   |                               |            |                                                                                                   | 1.00            | Each                   |            |               | Reca Mainetti Asia | HTOVO141A        |  |
|                 | (TR-HG142)                    |                                             |                               |            |                                                                                                   |                 |                        |            |               | Ltd.               |                  |  |
|                 | Article code: HTO\            |                                             |                               |            |                                                                                                   |                 |                        |            |               |                    |                  |  |
|                 | CC LABEL - APPAR              | REL                                         |                               |            |                                                                                                   | 1.00            | Each                   |            |               | Vendor Sourced     |                  |  |
|                 | (LT110)                       |                                             |                               |            |                                                                                                   |                 |                        |            |               |                    |                  |  |
|                 | White Satin groun             |                                             |                               |            |                                                                                                   |                 |                        |            |               |                    |                  |  |
|                 |                               | d Care Instructions may vary by style.      |                               |            |                                                                                                   | 1.00            | F                      |            |               | Vandar Carrand     |                  |  |
|                 | POLY BAG - GENE<br>(PK101)    | RIC                                         |                               |            |                                                                                                   | 1.00            | Each                   |            |               | Vendor Sourced     |                  |  |
|                 |                               | suffocation warning on back, UPC sticke     | or placement on bottom right  | cornor of  |                                                                                                   |                 |                        |            |               |                    |                  |  |
|                 | bag.                          | Sanocation warning on back, OFC Sticke      | a piacement on bottom right ( | COLLICE UI |                                                                                                   |                 |                        |            |               |                    |                  |  |
|                 | UPC STICKER- 1"               | X 2.5"                                      |                               |            |                                                                                                   | 2.00            | Each                   | +          |               | Vendor Sourced     |                  |  |
|                 | (TR-ST114)                    |                                             |                               |            |                                                                                                   | 2.00            |                        |            |               |                    |                  |  |
|                 |                               | ITH THERMAL PRINTER                         |                               |            |                                                                                                   |                 |                        |            |               |                    |                  |  |
|                 |                               | GH STITCH COUNT                             |                               |            |                                                                                                   | 2.00            | Each                   | DTM BODY   | /             | Vendor Sourced     |                  |  |
|                 | (BB105)                       |                                             |                               |            |                                                                                                   |                 |                        |            |               |                    |                  |  |
|                 | ELASTIC PRESHR                | UNK                                         |                               |            |                                                                                                   | 1.00            | Each                   |            |               | Vendor Sourced     |                  |  |
|                 | (EC116)                       |                                             |                               |            |                                                                                                   |                 |                        |            |               |                    |                  |  |
|                 | PLS REFER TO ME               | EASUREMENT CHARTS FOR WIDTH SIZE            | E                             |            |                                                                                                   |                 |                        |            |               |                    |                  |  |
| Drintod by Cray | ce De Guzman on 10/09         | 0/24 11:59:30 AM                            |                               |            | Powered by WEX_All rights reserved                                                                |                 |                        |            |               |                    | Page 2 of 8      |  |