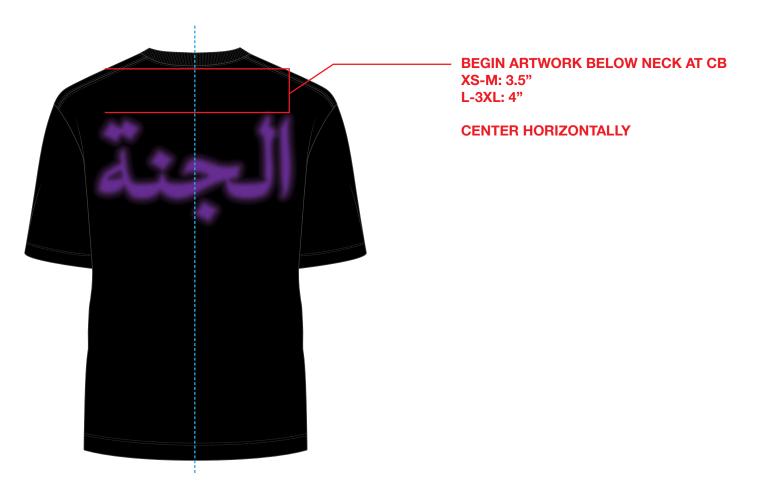

### **BACK ARTWORK**

CENTER BACK PRINT SCREENPRINT SIZE: XS-M =13.5"W x 7.3"H L-3XL =15"W x 8.14"H