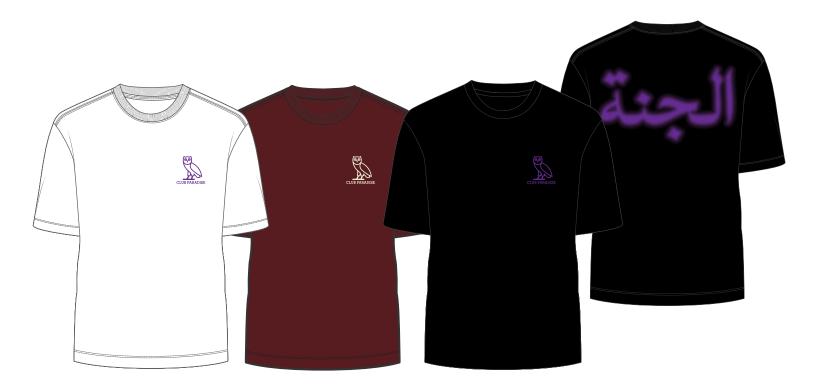

# OCTOBER'S VERY OWN 134 PARK LAWN RD [rear] TORONTO ON | M8Y 3H6

| Style Name: Paradise T-Shirt  | Fabric: | Deco/Artwork:            |
|-------------------------------|---------|--------------------------|
| Artwork Number: OVOFW25_258_P |         | Screenprint              |
| Style Number: NA              |         |                          |
| Sample Size: Medium           |         |                          |
| Date Created: 1.14.25         |         | Designer: Chris Maddever |
|                               |         | WWW.OCTOBERSVERYOWN.COM  |

### FRONT ARTWORK

LEFT CHEST PRINT SCREENPRINT SIZE: 3.5"H X 3.59"W

| Style Name: Paradise T-Shirt  | Fabric: | Deco/Artwork:            |
|-------------------------------|---------|--------------------------|
| Artwork Number: OVOFW25_258_P |         | Screenprint              |
| Style Number: NA              |         |                          |
| Sample Size: Medium           |         |                          |
| Date Created: 1.14.25         |         | Designer: Chris Maddever |
|                               |         | WWW OCTOBERSVERYOWN COM  |

### **BACK ARTWORK**

CENTER BACK PRINT SCREENPRINT SIZE: XS-M =13.5"W x 7.3"H L-3XL =15"W x 8.14"H