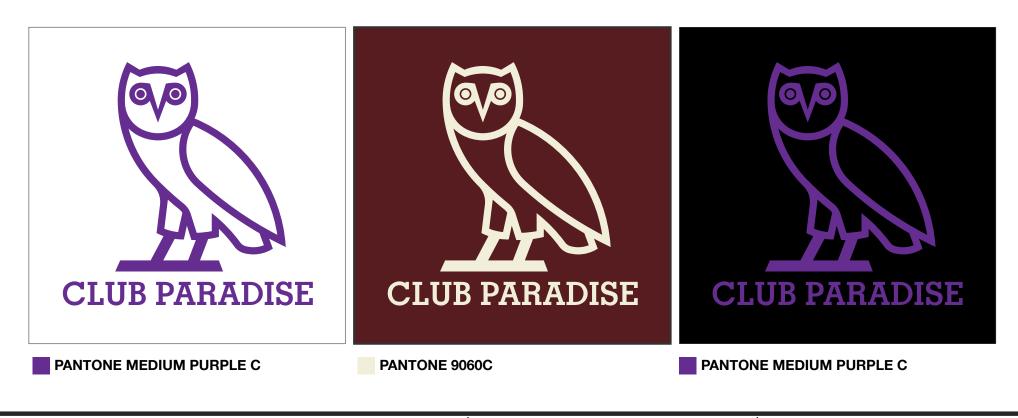

#### USE FILE - "PARADISE.PSD"

| PANTONE MEDIUM PURPLE C       | PANTONE 9060C | PANTONE MEDIUM PURPLE C  |
|-------------------------------|---------------|--------------------------|
| Style Name: Paradise T-Shirt  | Fabric:       | Deco/Artwork:            |
| Artwork Number: OVOFW25_258_P |               | Screenprint              |
| Style Number: NA              |               |                          |
| Sample Size: Medium           |               |                          |
| Date Created: 1.14.25         |               | Designer: Chris Maddever |
|                               |               | WWW.OCTOBERSVERYOWN.COM  |