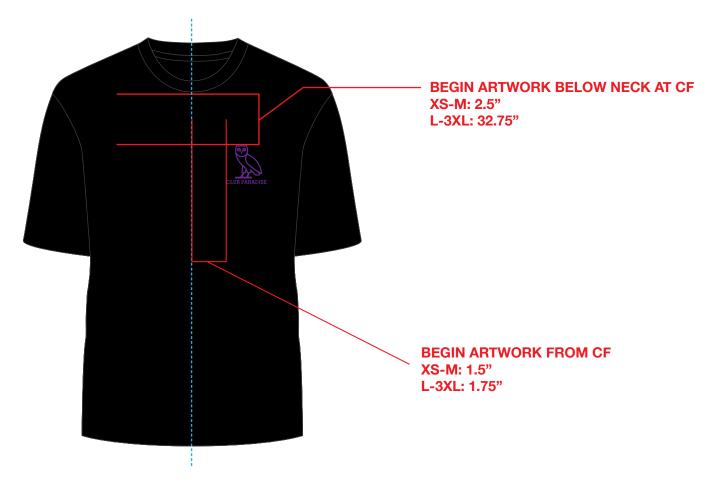

### **PLACEMENT - FRONT**

| Style Name: Paradise T-Shirt  | Fabric: | Deco/Artwork:            |
|-------------------------------|---------|--------------------------|
| Artwork Number: OVOFW25_258_P |         | Screenprint              |
| Style Number: NA              |         |                          |
| Sample Size: Medium           |         |                          |
| Date Created: 1.14.25         |         | Designer: Chris Maddever |
|                               |         |                          |