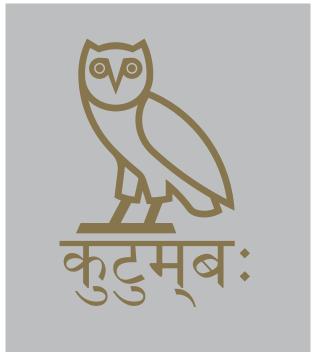

## OCTOBER'S VERY OWN 134 PARK LAWN RD [rear] TORONTO ON | M8Y 3H6

FRONT CHEST ARTWORK

**SCREENPRINT** 

ARTWORK SIZE: 9"W X 12.68" H

ARTWORK BELOW IS NOT ACTUAL SIZE

**BLACK COLOURWAY PRINT COLOURS** 

PMS 871 C