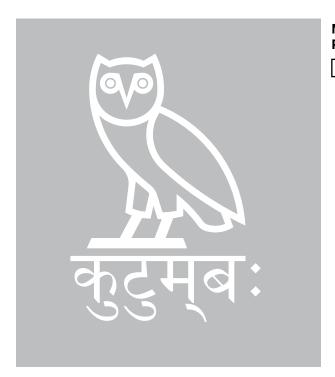

FRONT CHEST ARTWORK

SCREENPRINT

ARTWORK SIZE: 9"W X 12.68" H

ARTWORK BELOW IS NOT ACTUAL SIZE

**MANGO MOJITO COLOURWAY PRINT COLOURS** 

WHITE

Style Name: Family Sanskrit T-Shirt Artwork Number: OVOFW25\_004\_P