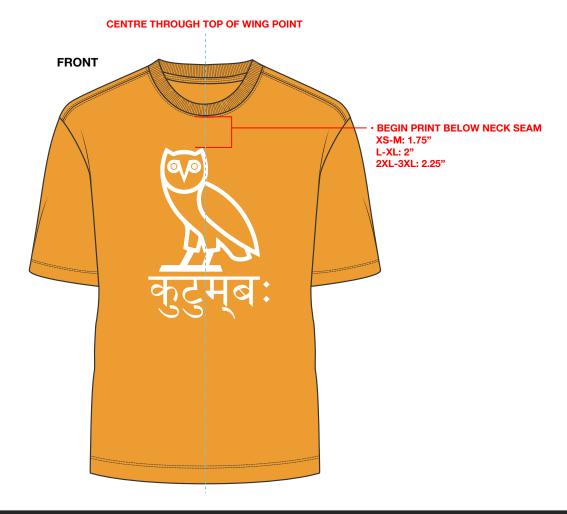

## **PLACEMENT**

| Style Name: Family Sanskrit T-Shirt | Fabric: | Deco/Artwork:<br>Screenprint |
|-------------------------------------|---------|------------------------------|
| Artwork Number: OVOFW25_004_P       |         |                              |
| Style Number: M-0325-KT-6353        |         |                              |
| Sample Size:                        |         |                              |
| Date Created: Jan 14, 2025          |         | Designer: Rob Wigington      |