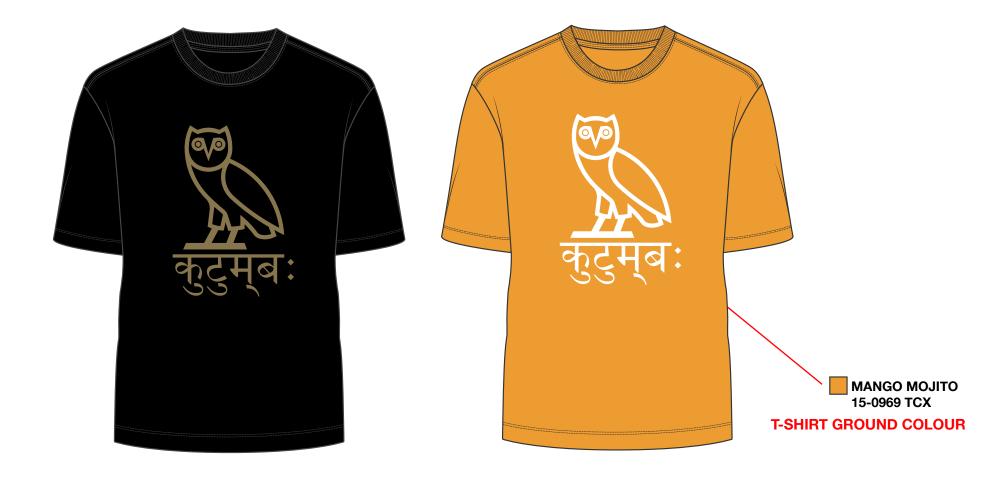

## OCTOBER'S VERY OWN 134 PARK LAWN RD [rear] TORONTO ON | M8Y 3H6

| Style Name: Family Sanskrit T-Shirt | Fabric: | Deco/Artwork:<br>Screenprint |
|-------------------------------------|---------|------------------------------|
| Artwork Number: OVOFW25_004_P       |         |                              |
| Style Number: M-0325-KT-6353        |         |                              |
| Sample Size:                        |         |                              |
| Date Created: Jan 14, 2025          |         | Designer: Rob Wigington      |