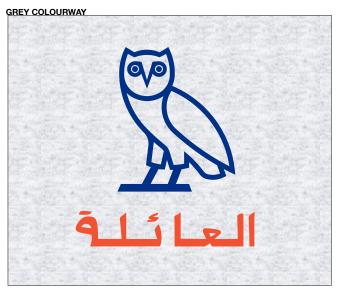

#### **ARTWORK - BACK**

ARTWORK IS NOT ACTUAL SIZE

SIZE: 11.6"W x 13"H

PMS 1655 C **PMS 287 C** 

**PMS 187 C** PMS 3435 C PMS 871 C PMS 3435 C

STYLE Name: Calligraphy Tile T-Shirt Artwork Number: OVOSP25\_545\_P STYLE Number: Sample Size: Medium Date Created: 12.24.2024