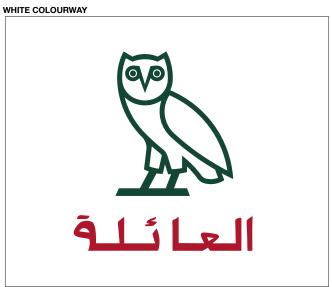

#### **ARTWORK - BACK**

ARTWORK IS NOT ACTUAL SIZE

SIZE: 11.6"W x 13"H

PMS 1655 C **PMS 287 C** 

**PMS 187 C** PMS 3435 C PMS 871 C PMS 3435 C

STYLE Name: Calligraphy Tile T-Shirt Artwork Number: OVOSP25\_545\_P STYLE Number: Sample Size: Medium Date Created: 12.24.2024