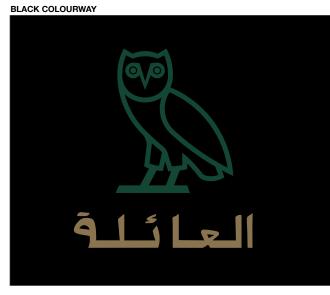

#### **ARTWORK - FRONT**

**PMS 287 C** 

**ARTWORK IS NOT ACTUAL SIZE** SIZE: 5"W x 1.6"H

PMS 3435 C

PMS 187 C

PMS 3435 C

| STYLE Name: Calligraphy Tile T-Shirt |
|--------------------------------------|
| Artwork Number: OVOSP25_545_P        |
| STYLE Number:                        |
| Sample Size: Medium                  |
| Date Created: 12.24.2024             |

Fabric:

Deco/Artwork: -Screenprint

Designer: Chris Maddever