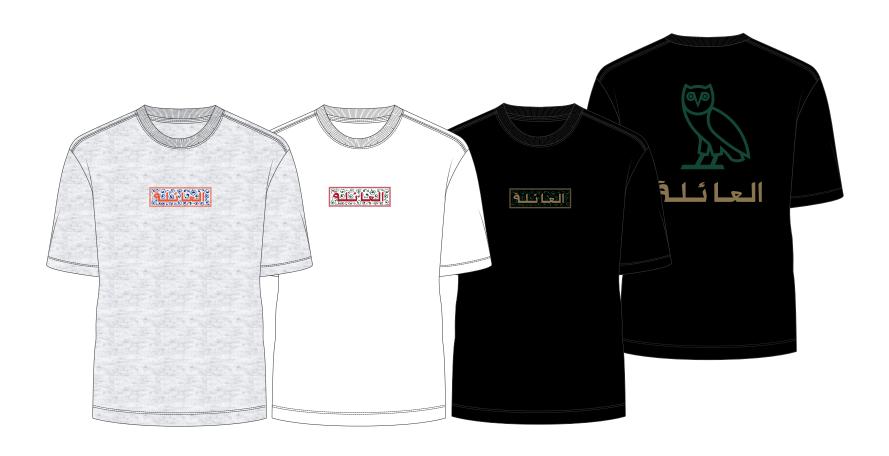

### **PLACEMENT - FRONT**

### **PLACEMENT - BACK**

| STYLE Name: Calligraphy Tile T-Shirt |
|--------------------------------------|
| Artwork Number: OVOSP25_545_P        |
| STYLE Number:                        |
| Sample Size: Medium                  |
| Date Created: 12.24.2024             |