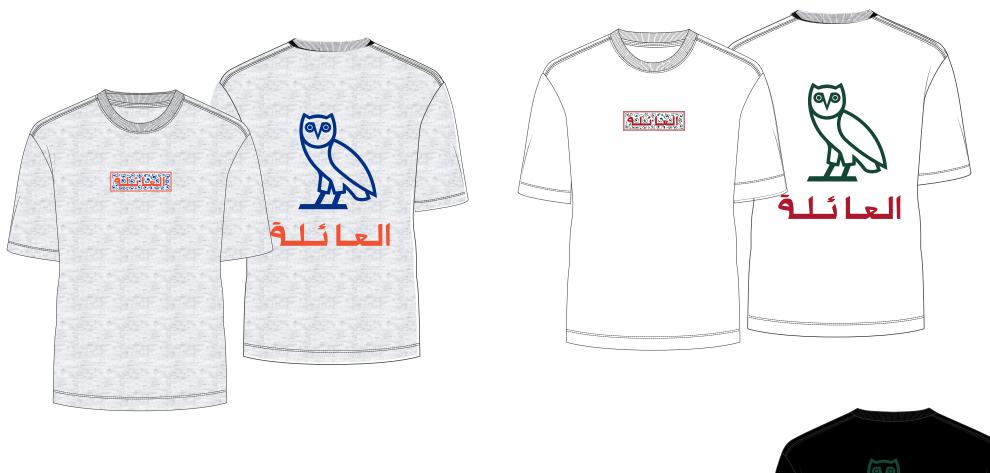

#### **ARTWORK - FRONT**

**PMS 287 C** 

**ARTWORK IS NOT ACTUAL SIZE** SIZE: 5"W x 1.6"H

PMS 3435 C

PMS 187 C

PMS 3435 C

| STYLE Name: Calligraphy Tile T-Shirt |
|--------------------------------------|
| Artwork Number: OVOSP25_545_P        |
| STYLE Number:                        |
| Sample Size: Medium                  |
| Date Created: 12.24.2024             |

#### **ARTWORK - BACK**

ARTWORK IS NOT ACTUAL SIZE

SIZE: 11.6"W x 13"H

PMS 1655 C **PMS 287 C** 

**PMS 187 C** PMS 3435 C PMS 871 C PMS 3435 C

STYLE Name: Calligraphy Tile T-Shirt Artwork Number: OVOSP25\_545\_P STYLE Number: Sample Size: Medium Date Created: 12.24.2024