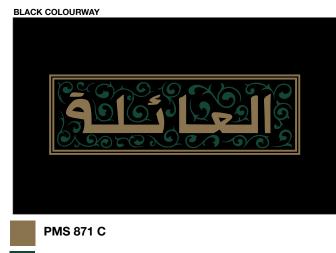

#### **ARTWORK - BACK**

ARTWORK IS NOT ACTUAL SIZE

SIZE: 11.6"W x 13"H

PMS 1655 C **PMS 287 C** 

**PMS 187 C** PMS 3435 C PMS 871 C PMS 3435 C

STYLE Name: Calligraphy Tile T-Shirt Artwork Number: OVOSP25\_545\_P STYLE Number: Sample Size: Medium Date Created: 12.24.2024