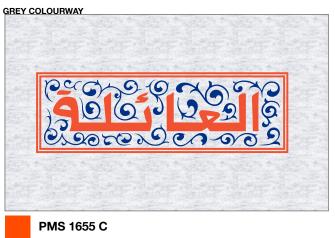

#### **ARTWORK - FRONT**

**PMS 287 C** 

**ARTWORK IS NOT ACTUAL SIZE** SIZE: 5"W x 1.6"H

PMS 3435 C

PMS 187 C

PMS 3435 C

| STYLE Name: Calligraphy Tile T-Shirt |
|--------------------------------------|
| Artwork Number: OVOSP25_545_P        |
| STYLE Number:                        |
| Sample Size: Medium                  |
| Date Created: 12.24.2024             |