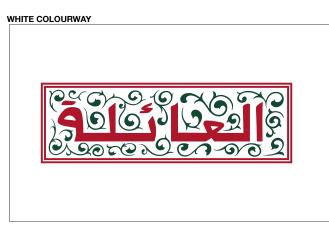

#### **ARTWORK - FRONT**

**PMS 287 C** 

**ARTWORK IS NOT ACTUAL SIZE** SIZE: 5"W x 1.6"H

PMS 3435 C

PMS 187 C

PMS 3435 C

| STYLE Name: Calligraphy Tile T-Shirt |
|--------------------------------------|
| Artwork Number: OVOSP25_545_P        |
| STYLE Number:                        |
| Sample Size: Medium                  |
| Date Created: 12.24.2024             |