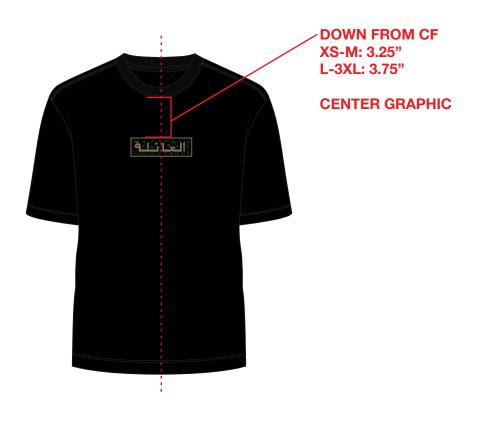

NT**

**PMS 287 C** 

**ARTWORK IS NOT ACTUAL SIZE** SIZE: 5"W x 1.6"H







PMS 3435 C

PMS 187 C

PMS 3435 C

| STYLE Name: Calligraphy Tile T-Shirt |
|--------------------------------------|
| Artwork Number: OVOSP25_545_P        |
| STYLE Number:                        |
| Sample Size: Medium                  |
| Date Created: 12.24.2024             |

Fabric:

Deco/Artwork: -Screenprint

Designer: Chris Maddever



#### **ARTWORK - BACK**

ARTWORK IS NOT ACTUAL SIZE

SIZE: 11.6"W x 13"H







PMS 1655 C **PMS 287 C** 

**PMS 187 C** PMS 3435 C PMS 871 C PMS 3435 C

STYLE Name: Calligraphy Tile T-Shirt Artwork Number: OVOSP25\_545\_P STYLE Number: Sample Size: Medium Date Created: 12.24.2024

Fabric:

Deco/Artwork: -Screenprint

Designer: Chris Maddever



### **PLACEMENT - FRONT**



### **PLACEMENT - BACK**



| STYLE Name: Calligraphy Tile T-Shirt |
|--------------------------------------|
| Artwork Number: OVOSP25_545_P        |
| STYLE Number:                        |
| Sample Size: Medium                  |
| Date Created: 12.24.2024             |

Fabric:

Deco/Artwork: -Screenprint

Designer: Chris Maddever