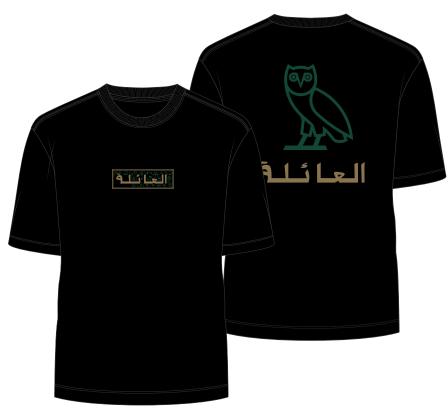

#### **ARTWORK - FRONT**

**PMS 287 C** 

**ARTWORK IS NOT ACTUAL SIZE** SIZE: 5"W x 1.6"H

PMS 3435 C

PMS 187 C

PMS 3435 C

| STYLE Name: Calligraphy Tile T-Shirt |
|--------------------------------------|
| Artwork Number: OVOSP25_545_P        |
| STYLE Number:                        |
| Sample Size: Medium                  |
| Date Created: 12.24.2024             |

#### **ARTWORK - BACK**

ARTWORK IS NOT ACTUAL SIZE

SIZE: 11.6"W x 13"H

PMS 1655 C **PMS 287 C** 

**PMS 187 C** PMS 3435 C PMS 871 C PMS 3435 C

STYLE Name: Calligraphy Tile T-Shirt Artwork Number: OVOSP25\_545\_P STYLE Number: Sample Size: Medium Date Created: 12.24.2024