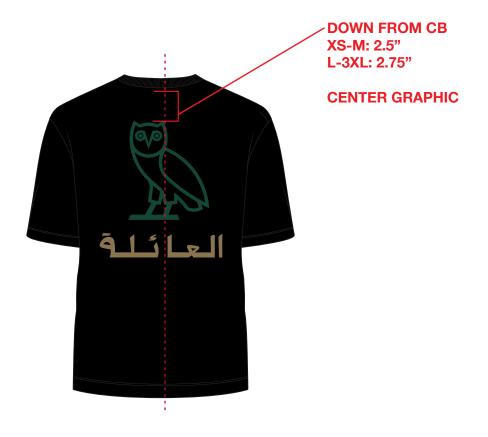

### **PLACEMENT - BACK**

| STYLE Name: Calligraphy Tile T-Shirt |
|--------------------------------------|
| Artwork Number: OVOSP25_545_P        |
| STYLE Number:                        |
| Sample Size: Medium                  |
| Date Created: 12.24.2024             |