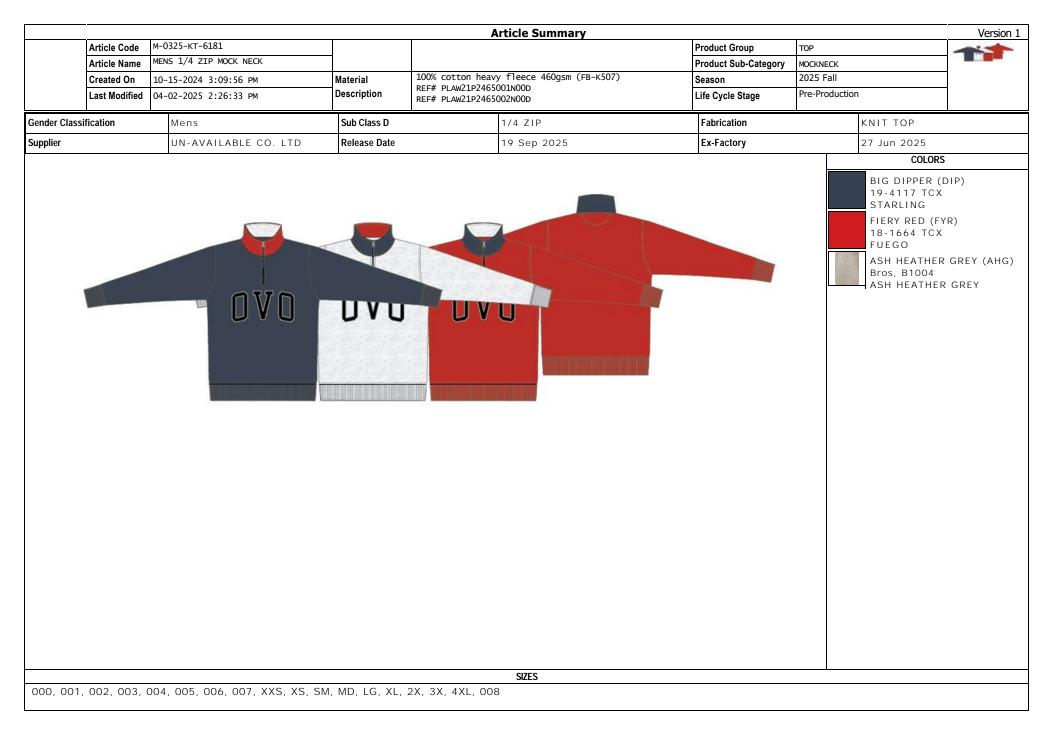

|        |                                                                               |                                                                      |          |                                  | Bil                                        | l of Ma | aterials  |          |                              |                                       |                                      |                                                | Version 1            |
|--------|-------------------------------------------------------------------------------|----------------------------------------------------------------------|----------|----------------------------------|--------------------------------------------|---------|-----------|----------|------------------------------|---------------------------------------|--------------------------------------|------------------------------------------------|----------------------|
|        | Article Code                                                                  | м-0325-кт-6181                                                       |          |                                  |                                            |         |           |          | Product                      | Group                                 | TOP                                  |                                                |                      |
|        | Article Name                                                                  | MENS 1/4 ZIP MOCK NECK                                               |          |                                  |                                            |         |           |          | Product                      | Sub-Category                          | MOCKNECK                             |                                                |                      |
|        | Created On                                                                    | 10-15-2024 3:09:56 PM                                                | Mate     | rial                             | 100% cotton heavy                          |         | 460gsm (F | в-к507)  | Season                       |                                       | 2025 Fall                            |                                                |                      |
|        | Last Modified                                                                 | 04-02-2025 2:26:33 PM                                                | Desc     | ription                          | REF# PLAW21P2465002<br>REF# PLAW21P2465002 |         |           |          | Life Cycl                    | e Stage                               | Pre-Production                       |                                                | -                    |
| Part   | Material PI                                                                   |                                                                      | Plac     | ement                            | nent Qty. UOM                              |         | Comments  | Supplier | Supplier<br>Ref.             | DIP<br>BIG DIPPER<br>June Ex-factory4 | FYR<br>FIERY RED<br>June Ex-factory4 | AHG<br>ASH HEATHER<br>GREY<br>June Ex-factory4 |                      |
| Fabric |                                                                               |                                                                      |          |                                  |                                            |         |           |          |                              |                                       |                                      |                                                |                      |
|        | 100% cotton he<br>(FB-K507)<br>REF# PLAW21P<br>REF# PLAW21P                   |                                                                      | BODY/SL\ | V/ 1/2 MOC                       | N/NECK                                     | 0       | Yards     |          |                              |                                       | BK                                   | BLACK<br>BK<br>BLACK                           | BLACK<br>BK<br>BLACK |
|        | 1X1 RIB COTTO<br>(FB-K1066)<br>WEIGHT TBD                                     | N /LYCRA                                                             | BODY BAI | 3                                | 0                                          | Meter   |           |          |                              | None                                  | None                                 | None                                           |                      |
|        | JERSEY - 100C<br>(FB-K122)<br>100% COTTON,                                    |                                                                      | BACK NEC | ACK NECK TAPE/ MOCK NECK (INNER) |                                            |         | Meter     |          |                              |                                       | None                                 | None                                           | None                 |
| Trims  |                                                                               |                                                                      |          |                                  |                                            |         |           |          |                              |                                       |                                      |                                                |                      |
|        | OVO 2023 One<br>(TR-LT247)<br>RECA REF: LBC                                   | Side Main Label                                                      |          |                                  |                                            | 1       | Each      |          | Reca<br>Mainetti<br>Asia Ltd | LBOVO17<br>2                          | None                                 | None                                           | None                 |
|        | OVO 2023 Alpha<br>(TR-LT246)<br>ARTICLE: OVO                                  | a Sizing Tab<br>W23_181_T/ LBOVO175                                  |          |                                  |                                            | 1       | Each      |          | Reca<br>Mainetti<br>Asia Ltd | LBOVO17<br>5                          | None                                 | None                                           | None                 |
|        | TEAR-AWAY CO<br>(LT138)<br>COUNTRY OF C                                       | DO TAB: OVOF21_217_T<br>DRIGIN TAB                                   |          |                                  |                                            | 1       | Each      |          | Reca<br>Mainetti<br>Asia Ltd | OVOF21_<br>217_T                      | None                                 | None                                           | None                 |
|        | 5mm GROSGRA<br>(TR-TV140)<br>FOR HANGTAG                                      | NIN RIBBON LOOP                                                      |          |                                  |                                            | 1       | Each      |          | Vendor<br>Sourced            |                                       | None                                 | None                                           | None                 |
|        | OVO 2023 Book<br>(TR-HG142)<br>Article code: HT                               |                                                                      |          |                                  |                                            | 1       | Each      |          | Reca<br>Mainetti<br>Asia Ltd | HTOVO14<br>1A                         | None                                 | None                                           | None                 |
|        | CC LABEL - APF<br>(LT110)<br>White Satin grou<br>COO, Content, a<br>by style. |                                                                      |          |                                  |                                            | 1       | Each      |          | Vendor<br>Sourced            |                                       | None                                 | None                                           | None                 |
|        | UPC STICKER-<br>(TR-ST114)                                                    | 1" X 2.5"<br>WITH THERMAL PRINTER                                    |          |                                  |                                            | 2       | Each      |          |                              |                                       | None                                 | None                                           | None                 |
|        |                                                                               | NERIC<br>vith suffocation warning on<br>er placement on bottom right |          |                                  |                                            | 1       | Each      |          | Vendor<br>Sourced            |                                       | None                                 | None                                           | None                 |