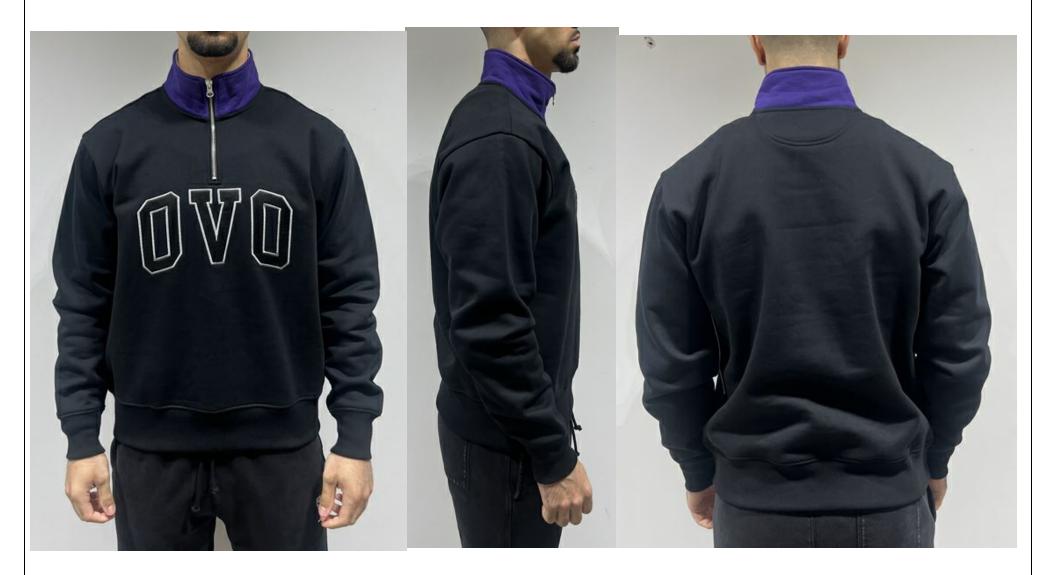

| Product Group        | ТОР            |  |  |  |  |  |  |  |  |
| Article Name                                                             | MENS 1/4 ZIP MOCK NECK |             |                                                    | Product Sub-Category | MOCKNECK       |  |  |  |  |  |  |  |  |
| Created On                                                               | 10-15-2024 3:09:56 PM  | material    |                                                    | Season               | 2025 Fall      |  |  |  |  |  |  |  |  |
| Last Modified                                                            | 04-02-2025 2:26:33 PM  | Description | REF# PLAW21P2465001N00D<br>REF# PLAW21P2465002N00D | Life Cycle Stage     | Pre-Production |  |  |  |  |  |  |  |  |