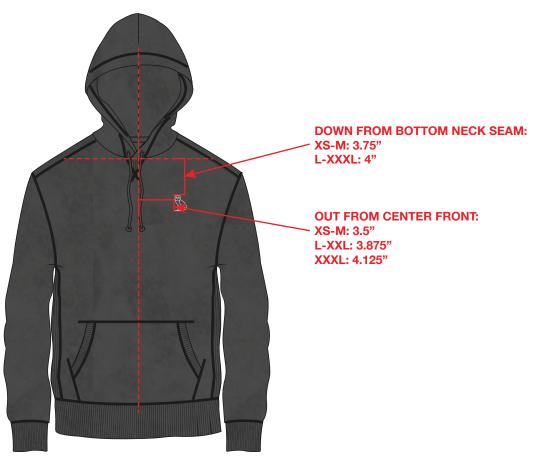

## OCTOBER'S VERY OWN 134 PARK LAWN RD [rear] TORONTO ON | M8Y 3H6

**PLACEMENT** 

FRONT ARTWORK

**ALL COLORWAYS** DIRECT EMBROIDERY **ARTWORK IS ACTUAL SIZE:** 1.42"W X 1.75"H

**THREAD 198** 

STYLE Name: Winter Muskoka GD Hoodie

Artwork Number: OVOW24\_019\_E

STYLE Number: M-0425-KT-6066 & M-0425-KT-6065

Sample Size: Medium

Date Created: December 21st 2023

Fabric:

100% Cotton Fleece,

Deco/Artwork:

-Direct Embrodiery

Designer: Curtis