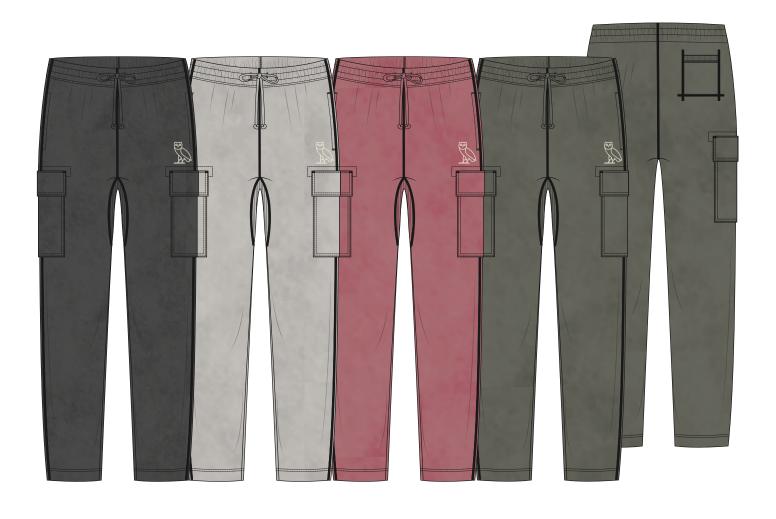

## **OCTOBER'S VERY OWN**

134 Park Lawn Road, Unit 107 Etobicoke, ON M8Y 3H8

Style Name: Garment Dye Muskoka Cargo Sweatpant FW25

Artwork Number: OVOFW25\_628\_E

Style Number: M-0425-KB-6067

Sample Size: Medium

Date Created: April 29 2025

Deco/Artwork:

Satin Stitch Direct Embroidery

Designer: Chris Maddever