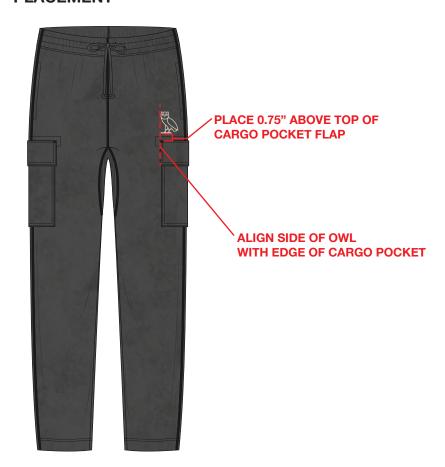

## **PLACEMENT**

Style Name: Garment Dye Muskoka Cargo Sweatpant FW25

Artwork Number: OVOFW25\_628\_E

Style Number: M-0425-KB-6067

Sample Size: Medium

Date Created: April 29 2025

Deco/Artwork:

Satin Stitch Direct Embroidery

Designer: Chris Maddever