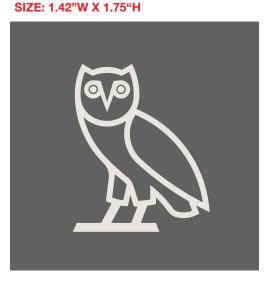

## **ARTWORK**

**LEFT CHEST OFF WHITE EMBROIDERY** ARTWORK IS ACTUAL SIZE

**DIRECT EMBROIDERY ALL COLOURWAYS** 

ISACORD 0670