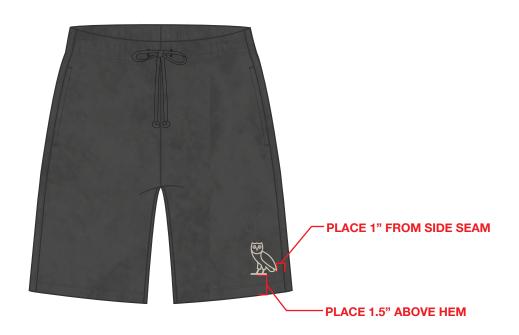

## **PLACEMENT**

| Style | Name: | Garment Dye | Muskoka | Sweatshort | : FW25 |
|-------|-------|-------------|---------|------------|--------|
|-------|-------|-------------|---------|------------|--------|

Artwork Number: OVOFW25\_629\_E

Style Number: M-0425-KB-6431

Sample Size: Medium

Date Created: April 29 2025

Deco/Artwork:

Satin Stitch Direct Embroidery

Designer: Chris Maddever