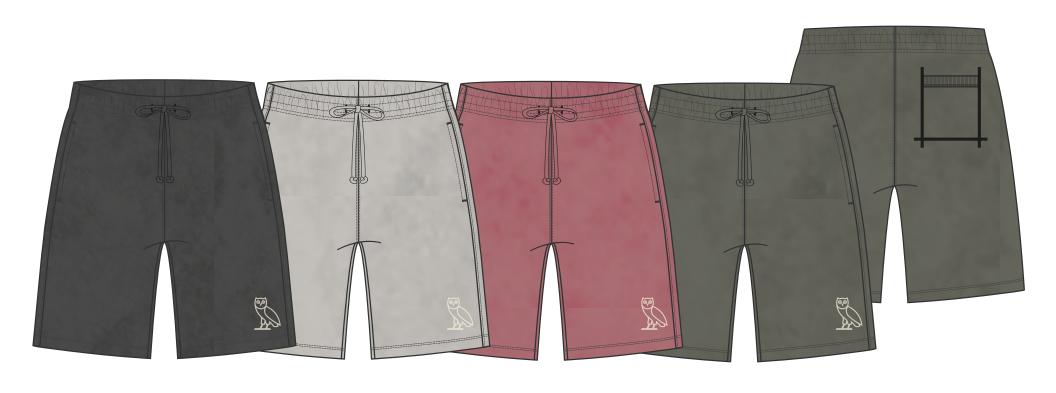

## OCTOBER'S VERY OWN 134 Park Lawn Road, Unit 107 Etobicoke, ON M8Y 3H8

| Style | Name: | Garment | Dye | Musk | koka | Sweat | short | FW25 |
|-------|-------|---------|-----|------|------|-------|-------|------|
|-------|-------|---------|-----|------|------|-------|-------|------|

Artwork Number: OVOFW25\_629\_E

Style Number: M-0425-KB-6431

Sample Size: Medium

Date Created: April 29 2025

Deco/Artwork:

Satin Stitch Direct Embroidery

Designer: Chris Maddever