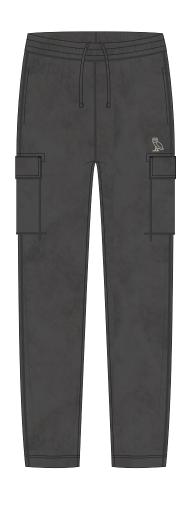

## OCTOBER'S VERY OWN 134 PARK LAWN RD [rear] TORONTO ON | M8Y 3H6

| Style Name: Cargo Muskoka Fleece Placement | Fabric: |
|--------------------------------------------|---------|
| Artwork Number: OVOW24_289_E               |         |
| Style Number: M-0425-KB-6067               |         |
| Sample Size: Medium                        |         |
| Date Created: July 9 2024                  |         |