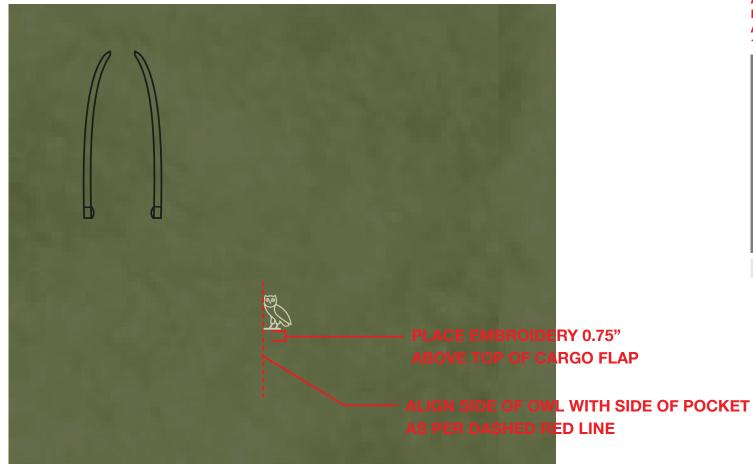

## **PLACEMENT**

## FRONT ARTWORK

**ALL COLORWAYS DIRECT EMBROIDERY ARTWORK IS ACTUAL SIZE:** 1.42"W X 1.75"H

**THREAD 198** 

| Style Name: | Cargo | Muskoka | Fleece | Placement |  |
|-------------|-------|---------|--------|-----------|--|
|-------------|-------|---------|--------|-----------|--|