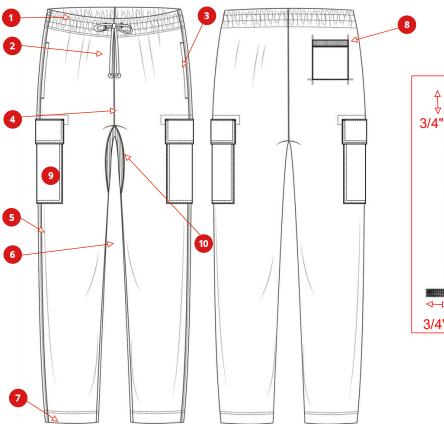

|                             | ·                                                                                               | ·                                                | ·                                |      |         | ·                                                                                                                        |                   |                          | Bill of I  | Material           |            |                          |      |               |   | Version 1      |
|-----------------------------|-------------------------------------------------------------------------------------------------|--------------------------------------------------|----------------------------------|------|---------|--------------------------------------------------------------------------------------------------------------------------|-------------------|--------------------------|------------|--------------------|------------|--------------------------|------|---------------|---|----------------|
|                             | Article Code                                                                                    | м-0425-кв-6                                      | 067                              |      |         |                                                                                                                          |                   |                          |            |                    |            | Product Group            | BOTT | ГОМ           | - |                |
|                             | Article Name                                                                                    | MUSKOKA CAR                                      | RGO SWEATPANT                    |      |         |                                                                                                                          |                   |                          |            |                    |            | Product Sub-Category     | PAN7 | T - SWEATPANT |   |                |
|                             | Created On                                                                                      | 09/08/24 5:                                      | 46:16 PM                         |      | ľ       | Material                                                                                                                 | FLEECE            | E AS PER SA              | AMPLE (FB  | -к949)             |            | Season                   | 2025 | 5 Winter      |   |                |
|                             | Last Modified                                                                                   | 11/06/24 4:                                      | 07:03 PM                         |      | r       | Description                                                                                                              | 100% C            | cotton flee              | :Ce, 350gs | 5m                 |            | Life Cycle Stage         | Deve | elopment      |   |                |
| Part                        | Matr                                                                                            | erial                                            | Placement                        | Qty. | UOM.    | I. Comments                                                                                                              | Supplier          | Supplier<br>Ref.         |            | FE<br>FEATHER GREY | '          | YB<br>GARMENT DYED BLACK |      | FDG<br>FUDGE  |   | КАМ<br>КАМВАВА |
| Fabric                      |                                                                                                 |                                                  |                                  |      | -       |                                                                                                                          |                   |                          |            |                    | . <u> </u> |                          |      |               |   |                |
|                             | FLEECE AS PE<br>(FB-K949)<br>100% cotton f<br>350gsm                                            | fleece,                                          | BODY,<br>POCKET BAG<br>PALM SIDE | i    | 0 Meter |                                                                                                                          |                   |                          |            | None               | N          | None                     |      | None          |   | None           |
|                             | 100% COMBEI<br>JERSEY, 190G<br>(FB-K614)<br>REF# OVOTRI<br>SINGLE JERSE                         | GSM<br>IP-TS01                                   | POCKET BAG<br>KNUCKLE<br>SIDE    | 0    | 0 Meter |                                                                                                                          |                   | REF#<br>OVOTRIP<br>-TS01 |            | None               |            | None                     |      | None          |   | None           |
| Trims                       |                                                                                                 |                                                  |                                  |      |         |                                                                                                                          |                   |                          |            |                    |            |                          |      |               |   |                |
|                             | ELASTIC PRES<br>(EC116)<br>PLS REFER TO<br>MEASUREMEN<br>FOR WIDTH SI                           | O<br>NT CHARTS<br>SIZE                           | WB                               |      | 1 Each  | ELASTIC                                                                                                                  | Vendor<br>Sourced |                          |            | None               | N          | None                     |      | None          |   | None           |
|                             | BUTTON HOLE<br>STITCH COUN<br>(BB105)                                                           | Л                                                | CF WB                            |      | 2 Each  |                                                                                                                          | Vendor<br>Sourced | ·                        |            | None               | N          | None                     |      | None          |   | None           |
|                             | ROUND DRAW<br>KNOTTED ENE<br>(TR-DR174)                                                         |                                                  | WB                               | 1    | 1 Each  | DTM BODY,<br>1/4" WIDE<br>AS PER<br>PROTO<br>SAMPLE ON<br>kt-3654- dtd<br>4.22.23<br>DRAWCORD<br>WITH<br>KNOTTED<br>ENDS | I                 |                          |            | None               |            | None                     |      | None          |   | None           |
| PLACEMENT<br>FOR<br>DETAILS | Clear Plastic,<br>suffocation wa<br>back, UPC stic<br>placement on<br>corner of bag.            | with<br>varning on<br>cker<br>bottom right<br>J. |                                  | 1    | 1 Each  |                                                                                                                          | Vendor<br>Sourced |                          |            | None               |            | None                     | _    | None          |   | None           |
| PLACEMENT<br>FOR<br>DETAILS | CC LABEL - AF<br>(LT110)<br>White Satin gro<br>text<br>COO, Content<br>Instructions m<br>style. | round, Black<br>t, and Care                      |                                  | 1    | 1 Each  |                                                                                                                          | Vendor<br>Sourced |                          |            | None               | Ν          | None                     |      | None          |   | None           |

|                                    | -                                                                                            |                                                                                               |      |           |                         |                                  |                          | Bill of I | Material           |   |                                       |          |                                  | <br>Version 1  |
|------------------------------------|----------------------------------------------------------------------------------------------|-----------------------------------------------------------------------------------------------|------|-----------|-------------------------|----------------------------------|--------------------------|-----------|--------------------|---|---------------------------------------|----------|----------------------------------|----------------|
|                                    | Article Name                                                                                 | GO SWEATPANT                                                                                  |      | $\square$ |                         |                                  | AS PER SAM               |           |                    |   | Product Group<br>Product Sub-Category |          | ΓΟΜ<br>Γ - SWEATPANT<br>5 Winter |                |
|                                    | Created On         09/08/24         5:4           Last Modified         11/06/24         4:0 |                                                                                               |      |           | Material<br>Description |                                  | as per sar<br>otton flee |           |                    |   | Season<br>Life Cycle Stage            | _        | elopment                         |                |
| Part                               | Material                                                                                     | Placement                                                                                     | Qty. | UOM.      | Comments                | Supplier                         | Supplier<br>Ref.         |           | FE<br>FEATHER GREY | G | YB<br>GARMENT DYED BLACK              | <u> </u> | FDG<br>FUDGE                     | KAM<br>KAMBABA |
| SEE<br>PLACEMENT<br>FOR<br>DETAILS | PLS ADVISE IF YOU HAVE<br>THE CAPABILITY OF<br>PRINTING UPC STICKERS                         |                                                                                               |      | Each      |                         | Vendor<br>Sourced                |                          |           | None               |   | lone                                  |          | None                             | None           |
| FOR<br>DETAILS                     | TEAR-AWAY COO TAB:<br>OVOF21_217_T<br>(LT138)<br>COUNTRY OF ORIGIN TAB                       |                                                                                               |      | Each      |                         | Reca<br>Mainetti<br>Asia<br>Ltd. |                          |           | None               | N | lone                                  |          | None                             | None           |
| SEE<br>PLACEMENT<br>FOR<br>DETAILS | OVO 2023 Main Loop Label<br>(TR-LT252)                                                       |                                                                                               | 0    | Each      |                         | Reca<br>Mainetti<br>Asia<br>Ltd. | LBOVO1<br>47             |           | None               | N | lone                                  |          | None                             | None           |
| SEE<br>PLACEMENT<br>FOR<br>DETAILS | OVO 2023 Alpha Sizing<br>Tab<br>(TR-LT246)<br>ARTICLE:<br>OVOW23_181_T/ LBOVO1<br>75         |                                                                                               | 0    | Each      |                         |                                  | OVOW23<br>_181_T         |           | None               | N | lone                                  |          | None                             | None           |
| SEE<br>PLACEMENT<br>FOR<br>DETAILS | 5mm GROSGRAIN RIBBON<br>LOOP<br>(TR-TV140)<br>FOR HANGTAG<br>ATTACHMENT                      |                                                                                               | 0    | Each      | DTM                     | Vendor<br>Sourced                |                          |           | None               | N | lone                                  |          | None                             | None           |
| SEE<br>PLACEMENT<br>FOR<br>DETAILS | OVO 2023 Booklet Hangtag<br>(TR-HG142)<br>Article code: HTOVO141A                            |                                                                                               | 1    | Each      |                         | Reca<br>Mainetti<br>Asia<br>Ltd. | HTOVO1<br>41A            |           | None               | N | lone                                  |          | None                             | None           |
| SEE<br>PLACEMENT<br>FOR<br>DETAILS | (TR-HG143)<br>REF# OVOF22_060_T                                                              |                                                                                               | 1    | Each      |                         | Vendor<br>Sourced                |                          |           | None               | N | lone                                  |          | None                             | None           |
|                                    | (TV126)<br>100% COTTON                                                                       | 1-1/4 wide<br>herringbone<br>tape<br>reinforcement<br>stitched on<br>inside of<br>each pocket |      | Meter     | DTM BODY                |                                  |                          |           | None               | Ν | lone                                  |          | None                             | None           |
|                                    | SNAPS - HIDDEN - 24L                                                                         | 2 AT EACH<br>POCKET                                                                           | 4    | Each      | GS SILVER<br>TBD        |                                  |                          |           | None               | N | lone                                  |          | None                             | None           |
| Graphics                           |                                                                                              |                                                                                               |      |           |                         |                                  |                          |           |                    |   |                                       |          |                                  |                |
|                                    |                                                                                              | Г <u>г</u>                                                                                    |      | Each      | · [                     | 1                                | 1                        |           | Nono               |   | lono                                  |          | Nono                             | Nono           |