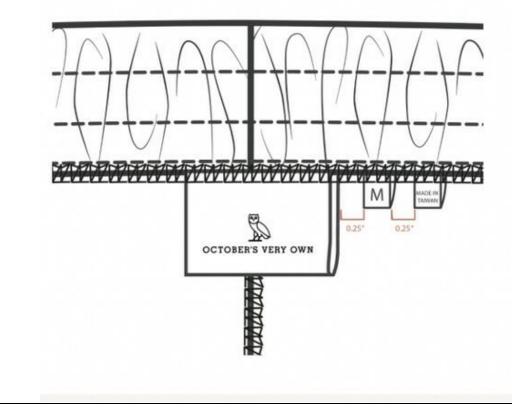

|                                    | -                                                                                            |                                                                                               |      |           |                         |                                  |                          | Bill of I | Material           |   |                                       |          |                                  | <br>Version 1  |
|------------------------------------|----------------------------------------------------------------------------------------------|-----------------------------------------------------------------------------------------------|------|-----------|-------------------------|----------------------------------|--------------------------|-----------|--------------------|---|---------------------------------------|----------|----------------------------------|----------------|
|                                    | Article Name                                                                                 | GO SWEATPANT                                                                                  |      | $\square$ |                         |                                  | AS PER SAM               |           |                    |   | Product Group<br>Product Sub-Category |          | ΓΟΜ<br>Γ - SWEATPANT<br>5 Winter |                |
|                                    | Created On         09/08/24         5:4           Last Modified         11/06/24         4:0 |                                                                                               |      |           | Material<br>Description |                                  | as per sar<br>otton flee |           |                    |   | Season<br>Life Cycle Stage            | _        | elopment                         |                |
| Part                               | Material                                                                                     | Placement                                                                                     | Qty. | UOM.      | Comments                | Supplier                         | Supplier<br>Ref.         |           | FE<br>FEATHER GREY | G | YB<br>GARMENT DYED BLACK              | <u> </u> | FDG<br>FUDGE                     | KAM<br>KAMBABA |
| SEE<br>PLACEMENT<br>FOR<br>DETAILS | PLS ADVISE IF YOU HAVE<br>THE CAPABILITY OF<br>PRINTING UPC STICKERS                         |                                                                                               |      | Each      |                         | Vendor<br>Sourced                |                          |           | None               |   | lone                                  |          | None                             | None           |
| FOR<br>DETAILS                     | TEAR-AWAY COO TAB:<br>OVOF21_217_T<br>(LT138)<br>COUNTRY OF ORIGIN TAB                       |                                                                                               |      | Each      |                         | Reca<br>Mainetti<br>Asia<br>Ltd. |                          |           | None               | N | lone                                  |          | None                             | None           |
| SEE<br>PLACEMENT<br>FOR<br>DETAILS | OVO 2023 Main Loop Label<br>(TR-LT252)                                                       |                                                                                               | 0    | Each      |                         | Reca<br>Mainetti<br>Asia<br>Ltd. | LBOVO1<br>47             |           | None               | N | lone                                  |          | None                             | None           |
| SEE<br>PLACEMENT<br>FOR<br>DETAILS | OVO 2023 Alpha Sizing<br>Tab<br>(TR-LT246)<br>ARTICLE:<br>OVOW23_181_T/ LBOVO1<br>75         |                                                                                               | 0    | Each      |                         |                                  | OVOW23<br>_181_T         |           | None               | N | lone                                  |          | None                             | None           |
| SEE<br>PLACEMENT<br>FOR<br>DETAILS | 5mm GROSGRAIN RIBBON<br>LOOP<br>(TR-TV140)<br>FOR HANGTAG<br>ATTACHMENT                      |                                                                                               | 0    | Each      | DTM                     | Vendor<br>Sourced                |                          |           | None               | N | lone                                  |          | None                             | None           |
| SEE<br>PLACEMENT<br>FOR<br>DETAILS | OVO 2023 Booklet Hangtag<br>(TR-HG142)<br>Article code: HTOVO141A                            |                                                                                               | 1    | Each      |                         | Reca<br>Mainetti<br>Asia<br>Ltd. | HTOVO1<br>41A            |           | None               | N | lone                                  |          | None                             | None           |
| SEE<br>PLACEMENT<br>FOR<br>DETAILS | (TR-HG143)<br>REF# OVOF22_060_T                                                              |                                                                                               | 1    | Each      |                         | Vendor<br>Sourced                |                          |           | None               | N | lone                                  |          | None                             | None           |
|                                    | (TV126)<br>100% COTTON                                                                       | 1-1/4 wide<br>herringbone<br>tape<br>reinforcement<br>stitched on<br>inside of<br>each pocket |      | Meter     | DTM BODY                |                                  |                          |           | None               | Ν | lone                                  |          | None                             | None           |
|                                    | SNAPS - HIDDEN - 24L                                                                         | 2 AT EACH<br>POCKET                                                                           | 4    | Each      | GS SILVER<br>TBD        |                                  |                          |           | None               | N | lone                                  |          | None                             | None           |
| Graphics                           |                                                                                              |                                                                                               |      |           |                         |                                  |                          |           |                    |   |                                       |          |                                  |                |
|                                    |                                                                                              | Г <u>г</u>                                                                                    |      | Each      | · [                     | 1                                | 1                        |           | Nono               |   | lono                                  |          | Nono                             | Nono           |