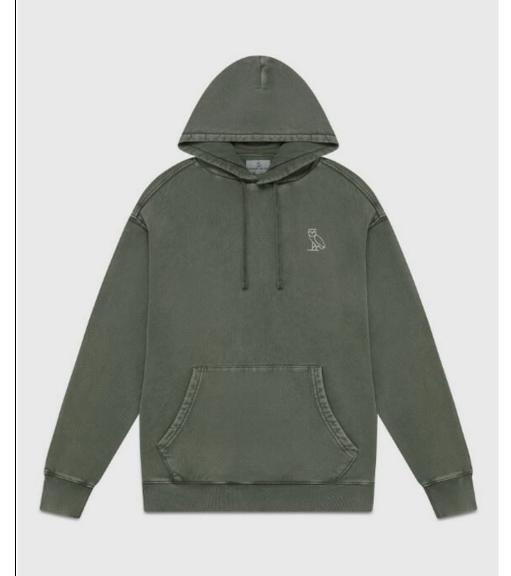

|               |                         |             | PHOTO EXAMPLES             |                      |                  | Version 1 |
|---------------|-------------------------|-------------|----------------------------|----------------------|------------------|-----------|
| Article Code  | м-0425-кв-6067          |             |                            | Product Group        | воттом           |           |
| Article Name  | MUSKOKA CARGO SWEATPANT |             |                            | Product Sub-Category | PANT - SWEATPANT |           |
| Created On    | 09/08/24 5:46:16 PM     |             |                            | Season               | 2025 Winter      |           |
| Last Modified | 11/06/24 4:07:03 PM     | Description | 100% cotton fleece, 350gsm | Life Cycle Stage     | Development      |           |
|               |                         |             |                            |                      |                  |           |

| i             | 1                                                                                                                |             | PHOTO EXAMPLES                 |                                                                                                                  | Version          |  |
|---------------|------------------------------------------------------------------------------------------------------------------|-------------|--------------------------------|------------------------------------------------------------------------------------------------------------------|------------------|--|
| Article Code  | М-0425-КВ-6067                                                                                                   |             |                                | Product Group                                                                                                    | воттом           |  |
| Article Name  | MUSKOKA CARGO SWEATPANT                                                                                          |             | FLEECE AS PER SAMPLE (FB-K949) | Product Sub-Category                                                                                             | PANT - SWEATPANT |  |
| Created On    | 09/08/24 5:46:16 PM                                                                                              | Material    | 100% cotton fleece, 350gsm     | Season                                                                                                           | 2025 Winter      |  |
| Last Modified | 11/06/24 4:07:03 PM                                                                                              | Description |                                | Life Cycle Stage                                                                                                 | Development      |  |
|               |                                                                                                                  |             |                                | CONCERNMENT IN THE OWNER OF                                                                                      |                  |  |
|               |                                                                                                                  |             |                                |                                                                                                                  |                  |  |
|               |                                                                                                                  |             |                                | and the second |                  |  |
|               |                                                                                                                  |             |                                |                                                                                                                  |                  |  |
|               |                                                                                                                  |             |                                |                                                                                                                  |                  |  |
|               |                                                                                                                  |             |                                |                                                                                                                  |                  |  |
|               |                                                                                                                  |             |                                |                                                                                                                  |                  |  |
|               |                                                                                                                  |             |                                |                                                                                                                  |                  |  |
|               |                                                                                                                  |             |                                |                                                                                                                  |                  |  |
|               | 10 m 10 m 10 m                                                                                                   |             |                                |                                                                                                                  |                  |  |
|               |                                                                                                                  |             |                                |                                                                                                                  |                  |  |
|               |                                                                                                                  |             |                                |                                                                                                                  |                  |  |
|               | <b>新学会主</b>                                                                                                      |             |                                |                                                                                                                  |                  |  |
|               |                                                                                                                  |             |                                |                                                                                                                  |                  |  |
|               |                                                                                                                  |             |                                |                                                                                                                  |                  |  |
|               |                                                                                                                  |             |                                |                                                                                                                  |                  |  |
|               |                                                                                                                  |             |                                |                                                                                                                  |                  |  |
|               |                                                                                                                  |             |                                |                                                                                                                  |                  |  |
|               | and the second |             |                                |                                                                                                                  |                  |  |
|               |                                                                                                                  |             |                                |                                                                                                                  |                  |  |
|               |                                                                                                                  |             |                                |                                                                                                                  |                  |  |
|               |                                                                                                                  |             |                                |                                                                                                                  |                  |  |
|               |                                                                                                                  |             |                                |                                                                                                                  |                  |  |
|               |                                                                                                                  |             |                                |                                                                                                                  |                  |  |
|               |                                                                                                                  |             |                                |                                                                                                                  |                  |  |
|               |                                                                                                                  |             |                                |                                                                                                                  |                  |  |
|               |                                                                                                                  |             |                                |                                                                                                                  |                  |  |
|               |                                                                                                                  |             |                                |                                                                                                                  |                  |  |
|               |                                                                                                                  |             |                                |                                                                                                                  |                  |  |
|               |                                                                                                                  |             |                                |                                                                                                                  |                  |  |
|               |                                                                                                                  |             |                                |                                                                                                                  |                  |  |
|               |                                                                                                                  |             |                                |                                                                                                                  |                  |  |
|               |                                                                                                                  |             |                                |                                                                                                                  |                  |  |
|               |                                                                                                                  |             |                                |                                                                                                                  |                  |  |
|               |                                                                                                                  |             |                                |                                                                                                                  |                  |  |
|               |                                                                                                                  |             |                                |                                                                                                                  |                  |  |
|               |                                                                                                                  |             |                                |                                                                                                                  |                  |  |

|   |               |                         |             | PHOTO EXAMPLES             |                      |                  | Version 1 |
|---|---------------|-------------------------|-------------|----------------------------|----------------------|------------------|-----------|
|   | Article Code  | м-0425-кв-6067          |             |                            | Product Group        | воттом           |           |
|   | Article Name  | MUSKOKA CARGO SWEATPANT |             |                            | Product Sub-Category | PANT - SWEATPANT |           |
|   | Created On    | 09/08/24 5:46:16 PM     | material    |                            | Season               | 2025 Winter      |           |
| L | Last Modified | 11/06/24 4:07:03 PM     | Description | 100% cotton fleece, 350gsm | Life Cycle Stage     | Development      |           |