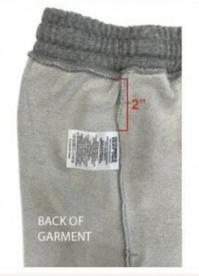

|                             | ·                                                                                               | ·                                                | ·                                |      |         | ·                                                                                                                        |                   |                          | Bill of I  | Material           |            |                          |      |               |   | Version 1      |
|-----------------------------|-------------------------------------------------------------------------------------------------|--------------------------------------------------|----------------------------------|------|---------|--------------------------------------------------------------------------------------------------------------------------|-------------------|--------------------------|------------|--------------------|------------|--------------------------|------|---------------|---|----------------|
|                             | Article Code                                                                                    | м-0425-кв-6                                      | 067                              |      |         |                                                                                                                          |                   |                          |            |                    |            | Product Group            | BOTT | ГОМ           | - |                |
|                             | Article Name                                                                                    | MUSKOKA CAR                                      | RGO SWEATPANT                    |      |         |                                                                                                                          |                   |                          |            |                    |            | Product Sub-Category     | PAN7 | T - SWEATPANT |   |                |
|                             | Created On                                                                                      | 09/08/24 5:                                      | 46:16 PM                         |      | ľ       | Material                                                                                                                 | FLEECE            | E AS PER SA              | AMPLE (FB  | -к949)             |            | Season                   | 2025 | 5 Winter      |   |                |
|                             | Last Modified                                                                                   | 11/06/24 4:                                      | 07:03 PM                         |      | r       | Description                                                                                                              | 100% C            | cotton flee              | :Ce, 350gs | 5m                 |            | Life Cycle Stage         | Deve | elopment      |   |                |
| Part                        | Matr                                                                                            | erial                                            | Placement                        | Qty. | UOM.    | I. Comments                                                                                                              | Supplier          | Supplier<br>Ref.         |            | FE<br>FEATHER GREY | '          | YB<br>GARMENT DYED BLACK |      | FDG<br>FUDGE  |   | КАМ<br>КАМВАВА |
| Fabric                      |                                                                                                 |                                                  |                                  |      | -       |                                                                                                                          |                   |                          |            |                    | . <u> </u> |                          |      |               |   |                |
|                             | FLEECE AS PE<br>(FB-K949)<br>100% cotton f<br>350gsm                                            | fleece,                                          | BODY,<br>POCKET BAG<br>PALM SIDE | i    | 0 Meter |                                                                                                                          |                   |                          |            | None               | N          | None                     |      | None          |   | None           |
|                             | 100% COMBEI<br>JERSEY, 190G<br>(FB-K614)<br>REF# OVOTRI<br>SINGLE JERSE                         | GSM<br>IP-TS01                                   | POCKET BAG<br>KNUCKLE<br>SIDE    | 0    | 0 Meter |                                                                                                                          |                   | REF#<br>OVOTRIP<br>-TS01 |            | None               |            | None                     |      | None          |   | None           |
| Trims                       |                                                                                                 |                                                  |                                  |      |         |                                                                                                                          |                   |                          |            |                    |            |                          |      |               |   |                |
|                             | ELASTIC PRES<br>(EC116)<br>PLS REFER TO<br>MEASUREMEN<br>FOR WIDTH SI                           | O<br>NT CHARTS<br>SIZE                           | WB                               |      | 1 Each  | ELASTIC                                                                                                                  | Vendor<br>Sourced |                          |            | None               | N          | None                     |      | None          |   | None           |
|                             | BUTTON HOLE<br>STITCH COUN<br>(BB105)                                                           | Л                                                | CF WB                            |      | 2 Each  |                                                                                                                          | Vendor<br>Sourced | ·                        |            | None               | N          | None                     |      | None          |   | None           |
|                             | ROUND DRAW<br>KNOTTED ENE<br>(TR-DR174)                                                         |                                                  | WB                               | 1    | 1 Each  | DTM BODY,<br>1/4" WIDE<br>AS PER<br>PROTO<br>SAMPLE ON<br>kt-3654- dtd<br>4.22.23<br>DRAWCORD<br>WITH<br>KNOTTED<br>ENDS | I                 |                          |            | None               |            | None                     |      | None          |   | None           |
| PLACEMENT<br>FOR<br>DETAILS | Clear Plastic,<br>suffocation wa<br>back, UPC stic<br>placement on<br>corner of bag.            | with<br>varning on<br>cker<br>bottom right<br>J. |                                  | 1    | 1 Each  |                                                                                                                          | Vendor<br>Sourced |                          |            | None               |            | None                     | _    | None          |   | None           |
| PLACEMENT<br>FOR<br>DETAILS | CC LABEL - AF<br>(LT110)<br>White Satin gro<br>text<br>COO, Content<br>Instructions m<br>style. | round, Black<br>t, and Care                      |                                  | 1    | 1 Each  |                                                                                                                          | Vendor<br>Sourced |                          |            | None               | Ν          | None                     |      | None          |   | None           |