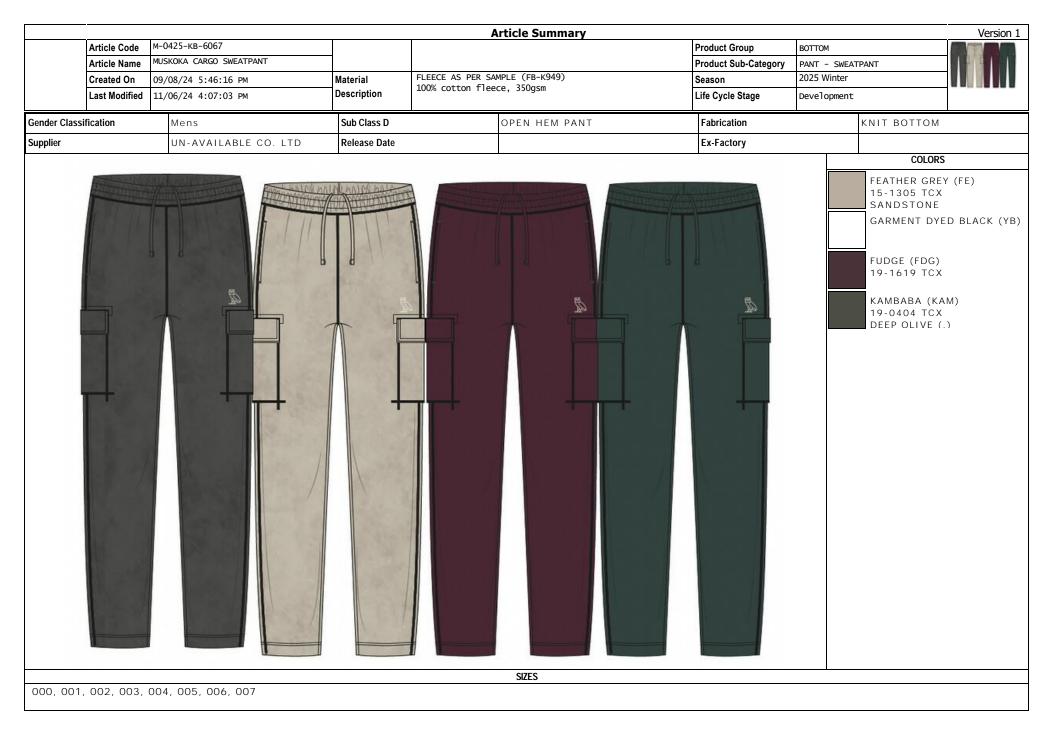

|                             | ·                                                                                               | ·                                                | ·                                |      |         | ·                                                                                                                        |                   |                          | Bill of I  | Material           |            |                          |      |               |   | Version 1      |
|-----------------------------|-------------------------------------------------------------------------------------------------|--------------------------------------------------|----------------------------------|------|---------|--------------------------------------------------------------------------------------------------------------------------|-------------------|--------------------------|------------|--------------------|------------|--------------------------|------|---------------|---|----------------|
|                             | Article Code                                                                                    | м-0425-кв-6                                      | 067                              |      |         |                                                                                                                          |                   |                          |            |                    |            | Product Group            | BOTT | ГОМ           | - |                |
|                             | Article Name                                                                                    | MUSKOKA CAR                                      | RGO SWEATPANT                    |      |         |                                                                                                                          |                   |                          |            |                    |            | Product Sub-Category     | PAN7 | T - SWEATPANT |   |                |
|                             | Created On                                                                                      | 09/08/24 5:                                      | 46:16 PM                         |      | ľ       | Material                                                                                                                 | FLEECE            | E AS PER SA              | AMPLE (FB  | -к949)             |            | Season                   | 2025 | 5 Winter      |   |                |
|                             | Last Modified                                                                                   | 11/06/24 4:                                      | 07:03 PM                         |      | r       | Description                                                                                                              | 100% C            | cotton flee              | :Ce, 350gs | 5m                 |            | Life Cycle Stage         | Deve | elopment      |   |                |
| Part                        | Matr                                                                                            | erial                                            | Placement                        | Qty. | UOM.    | I. Comments                                                                                                              | Supplier          | Supplier<br>Ref.         |            | FE<br>FEATHER GREY | '          | YB<br>GARMENT DYED BLACK |      | FDG<br>FUDGE  |   | КАМ<br>КАМВАВА |
| Fabric                      |                                                                                                 |                                                  |                                  |      | -       |                                                                                                                          |                   |                          |            |                    | . <u> </u> |                          |      |               |   |                |
|                             | FLEECE AS PE<br>(FB-K949)<br>100% cotton f<br>350gsm                                            | fleece,                                          | BODY,<br>POCKET BAG<br>PALM SIDE | i    | 0 Meter |                                                                                                                          |                   |                          |            | None               | N          | None                     |      | None          |   | None           |
|                             | 100% COMBEI<br>JERSEY, 190G<br>(FB-K614)<br>REF# OVOTRI<br>SINGLE JERSE                         | GSM<br>IP-TS01                                   | POCKET BAG<br>KNUCKLE<br>SIDE    | 0    | 0 Meter |                                                                                                                          |                   | REF#<br>OVOTRIP<br>-TS01 |            | None               |            | None                     |      | None          |   | None           |
| Trims                       |                                                                                                 |                                                  |                                  |      |         |                                                                                                                          |                   |                          |            |                    |            |                          |      |               |   |                |
|                             | ELASTIC PRES<br>(EC116)<br>PLS REFER TO<br>MEASUREMEN<br>FOR WIDTH SI                           | O<br>NT CHARTS<br>SIZE                           | WB                               |      | 1 Each  | ELASTIC                                                                                                                  | Vendor<br>Sourced |                          |            | None               | N          | None                     |      | None          |   | None           |
|                             | BUTTON HOLE<br>STITCH COUN<br>(BB105)                                                           | Л                                                | CF WB                            |      | 2 Each  |                                                                                                                          | Vendor<br>Sourced | ·                        |            | None               | N          | None                     |      | None          |   | None           |
|                             | ROUND DRAW<br>KNOTTED ENE<br>(TR-DR174)                                                         |                                                  | WB                               | 1    | 1 Each  | DTM BODY,<br>1/4" WIDE<br>AS PER<br>PROTO<br>SAMPLE ON<br>kt-3654- dtd<br>4.22.23<br>DRAWCORD<br>WITH<br>KNOTTED<br>ENDS | I                 |                          |            | None               |            | None                     |      | None          |   | None           |
| PLACEMENT<br>FOR<br>DETAILS | Clear Plastic,<br>suffocation wa<br>back, UPC stic<br>placement on<br>corner of bag.            | with<br>varning on<br>cker<br>bottom right<br>J. |                                  | 1    | 1 Each  |                                                                                                                          | Vendor<br>Sourced |                          |            | None               |            | None                     | _    | None          |   | None           |
| PLACEMENT<br>FOR<br>DETAILS | CC LABEL - AF<br>(LT110)<br>White Satin gro<br>text<br>COO, Content<br>Instructions m<br>style. | round, Black<br>t, and Care                      |                                  | 1    | 1 Each  |                                                                                                                          | Vendor<br>Sourced |                          |            | None               | Ν          | None                     |      | None          |   | None           |