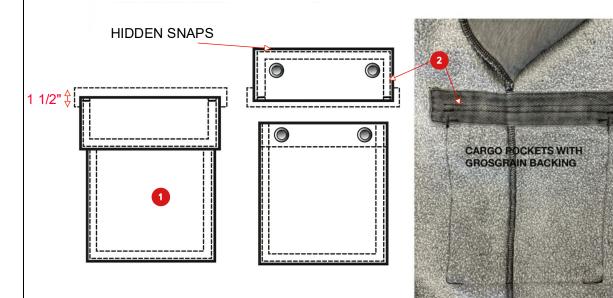

|                                    | -                                                                                            |                                                                                               |      |           |                         |                                  |                          | Bill of I | Material           |   |                                       |          |                                  | <br>Version 1  |
|------------------------------------|----------------------------------------------------------------------------------------------|-----------------------------------------------------------------------------------------------|------|-----------|-------------------------|----------------------------------|--------------------------|-----------|--------------------|---|---------------------------------------|----------|----------------------------------|----------------|
|                                    | Article Name                                                                                 | GO SWEATPANT                                                                                  |      | $\square$ |                         |                                  | AS PER SAM               |           |                    |   | Product Group<br>Product Sub-Category |          | ΓΟΜ<br>Γ - SWEATPANT<br>5 Winter |                |
|                                    | Created On         09/08/24         5:4           Last Modified         11/06/24         4:0 |                                                                                               |      |           | Material<br>Description |                                  | as per sar<br>otton flee |           |                    |   | Season<br>Life Cycle Stage            | _        | elopment                         |                |
| Part                               | Material                                                                                     | Placement                                                                                     | Qty. | UOM.      | Comments                | Supplier                         | Supplier<br>Ref.         |           | FE<br>FEATHER GREY | G | YB<br>GARMENT DYED BLACK              | <u> </u> | FDG<br>FUDGE                     | KAM<br>KAMBABA |
| SEE<br>PLACEMENT<br>FOR<br>DETAILS | PLS ADVISE IF YOU HAVE<br>THE CAPABILITY OF<br>PRINTING UPC STICKERS                         |                                                                                               |      | Each      |                         | Vendor<br>Sourced                |                          |           | None               |   | lone                                  |          | None                             | None           |
| FOR<br>DETAILS                     | TEAR-AWAY COO TAB:<br>OVOF21_217_T<br>(LT138)<br>COUNTRY OF ORIGIN TAB                       |                                                                                               |      | Each      |                         | Reca<br>Mainetti<br>Asia<br>Ltd. |                          |           | None               | N | lone                                  |          | None                             | None           |
| SEE<br>PLACEMENT<br>FOR<br>DETAILS | OVO 2023 Main Loop Label<br>(TR-LT252)                                                       |                                                                                               | 0    | Each      |                         | Reca<br>Mainetti<br>Asia<br>Ltd. | LBOVO1<br>47             |           | None               | N | lone                                  |          | None                             | None           |
| SEE<br>PLACEMENT<br>FOR<br>DETAILS | OVO 2023 Alpha Sizing<br>Tab<br>(TR-LT246)<br>ARTICLE:<br>OVOW23_181_T/ LBOVO1<br>75         |                                                                                               | 0    | Each      |                         |                                  | OVOW23<br>_181_T         |           | None               | N | lone                                  |          | None                             | None           |
| SEE<br>PLACEMENT<br>FOR<br>DETAILS | 5mm GROSGRAIN RIBBON<br>LOOP<br>(TR-TV140)<br>FOR HANGTAG<br>ATTACHMENT                      |                                                                                               | 0    | Each      | DTM                     | Vendor<br>Sourced                |                          |           | None               | N | lone                                  |          | None                             | None           |
| SEE<br>PLACEMENT<br>FOR<br>DETAILS | OVO 2023 Booklet Hangtag<br>(TR-HG142)<br>Article code: HTOVO141A                            |                                                                                               | 1    | Each      |                         | Reca<br>Mainetti<br>Asia<br>Ltd. | HTOVO1<br>41A            |           | None               | N | lone                                  |          | None                             | None           |
| SEE<br>PLACEMENT<br>FOR<br>DETAILS | (TR-HG143)<br>REF# OVOF22_060_T                                                              |                                                                                               | 1    | Each      |                         | Vendor<br>Sourced                |                          |           | None               | N | lone                                  |          | None                             | None           |
|                                    | (TV126)<br>100% COTTON                                                                       | 1-1/4 wide<br>herringbone<br>tape<br>reinforcement<br>stitched on<br>inside of<br>each pocket |      | Meter     | DTM BODY                |                                  |                          |           | None               | Ν | lone                                  |          | None                             | None           |
|                                    | SNAPS - HIDDEN - 24L                                                                         | 2 AT EACH<br>POCKET                                                                           | 4    | Each      | GS SILVER<br>TBD        |                                  |                          |           | None               | N | lone                                  |          | None                             | None           |
| Graphics                           |                                                                                              |                                                                                               |      |           |                         |                                  |                          |           |                    |   |                                       |          |                                  |                |
|                                    |                                                                                              | Г <u>г</u>                                                                                    |      | Each      | · [                     | 1                                | 1                        |           | Nono               |   | lono                                  |          | Nono                             | Nono           |