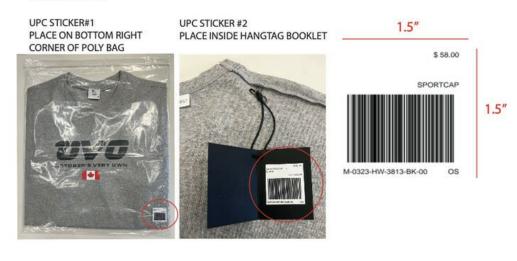

|                             | ·                                                                                               | ·                                                | ·                                |      |         | ·                                                                                                                        |                   |                          | Bill of I  | Material           |            |                          |      |               |   | Version 1      |
|-----------------------------|-------------------------------------------------------------------------------------------------|--------------------------------------------------|----------------------------------|------|---------|--------------------------------------------------------------------------------------------------------------------------|-------------------|--------------------------|------------|--------------------|------------|--------------------------|------|---------------|---|----------------|
|                             | Article Code                                                                                    | м-0425-кв-6                                      | 067                              |      |         |                                                                                                                          |                   |                          |            |                    |            | Product Group            | BOTT | ГОМ           | - |                |
|                             | Article Name                                                                                    | MUSKOKA CAR                                      | RGO SWEATPANT                    |      |         |                                                                                                                          |                   |                          |            |                    |            | Product Sub-Category     | PAN7 | T - SWEATPANT |   |                |
|                             | Created On                                                                                      | 09/08/24 5:                                      | 46:16 PM                         |      | ľ       | Material                                                                                                                 | FLEECE            | E AS PER SA              | AMPLE (FB  | -к949)             |            | Season                   | 2025 | 5 Winter      |   |                |
|                             | Last Modified                                                                                   | 11/06/24 4:                                      | 07:03 PM                         |      | r       | Description                                                                                                              | 100% C            | cotton flee              | :Ce, 350gs | 5m                 |            | Life Cycle Stage         | Deve | elopment      |   |                |
| Part                        | Matr                                                                                            | erial                                            | Placement                        | Qty. | UOM.    | I. Comments                                                                                                              | Supplier          | Supplier<br>Ref.         |            | FE<br>FEATHER GREY | '          | YB<br>GARMENT DYED BLACK |      | FDG<br>FUDGE  |   | КАМ<br>КАМВАВА |
| Fabric                      |                                                                                                 |                                                  |                                  |      | -       |                                                                                                                          |                   |                          |            |                    | . <u> </u> |                          |      |               |   |                |
|                             | FLEECE AS PE<br>(FB-K949)<br>100% cotton f<br>350gsm                                            | fleece,                                          | BODY,<br>POCKET BAG<br>PALM SIDE | i    | 0 Meter |                                                                                                                          |                   |                          |            | None               | N          | None                     |      | None          |   | None           |
|                             | 100% COMBEI<br>JERSEY, 190G<br>(FB-K614)<br>REF# OVOTRI<br>SINGLE JERSE                         | GSM<br>IP-TS01                                   | POCKET BAG<br>KNUCKLE<br>SIDE    | 0    | 0 Meter |                                                                                                                          |                   | REF#<br>OVOTRIP<br>-TS01 |            | None               |            | None                     |      | None          |   | None           |
| Trims                       |                                                                                                 |                                                  |                                  |      |         |                                                                                                                          |                   |                          |            |                    |            |                          |      |               |   |                |
|                             | ELASTIC PRES<br>(EC116)<br>PLS REFER TO<br>MEASUREMEN<br>FOR WIDTH SI                           | O<br>NT CHARTS<br>SIZE                           | WB                               |      | 1 Each  | ELASTIC                                                                                                                  | Vendor<br>Sourced |                          |            | None               | N          | None                     |      | None          |   | None           |
|                             | BUTTON HOLE<br>STITCH COUN<br>(BB105)                                                           | Л                                                | CF WB                            |      | 2 Each  |                                                                                                                          | Vendor<br>Sourced | ·                        |            | None               | N          | None                     |      | None          |   | None           |
|                             | ROUND DRAW<br>KNOTTED ENE<br>(TR-DR174)                                                         |                                                  | WB                               | 1    | 1 Each  | DTM BODY,<br>1/4" WIDE<br>AS PER<br>PROTO<br>SAMPLE ON<br>kt-3654- dtd<br>4.22.23<br>DRAWCORD<br>WITH<br>KNOTTED<br>ENDS | I                 |                          |            | None               |            | None                     |      | None          |   | None           |
| PLACEMENT<br>FOR<br>DETAILS | Clear Plastic,<br>suffocation wa<br>back, UPC stic<br>placement on<br>corner of bag.            | with<br>varning on<br>cker<br>bottom right<br>J. |                                  | 1    | 1 Each  |                                                                                                                          | Vendor<br>Sourced |                          |            | None               |            | None                     | _    | None          |   | None           |
| PLACEMENT<br>FOR<br>DETAILS | CC LABEL - AF<br>(LT110)<br>White Satin gro<br>text<br>COO, Content<br>Instructions m<br>style. | round, Black<br>t, and Care                      |                                  | 1    | 1 Each  |                                                                                                                          | Vendor<br>Sourced |                          |            | None               | Ν          | None                     |      | None          |   | None           |