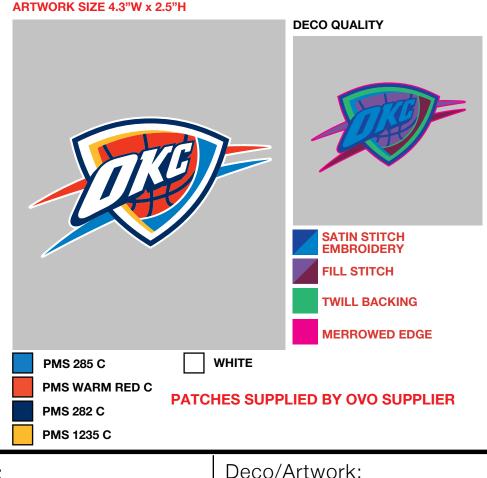

#### **BACK ARTWORK**

**PMS 282 C** PMS 1235 C

THUNDER OKC LOGO SCREENPRINT **ARTWORK IS NOT ACTUAL SIZE** ARTWORK SIZE 12"W x 11.06"H

| Style Name: OKC Fleece Crewneck |
|---------------------------------|
| Artwork Number: OVOSP25_310_P   |
| Style Number:                   |
| Sample Size: Medium             |
| Date Created: August 23 2024    |