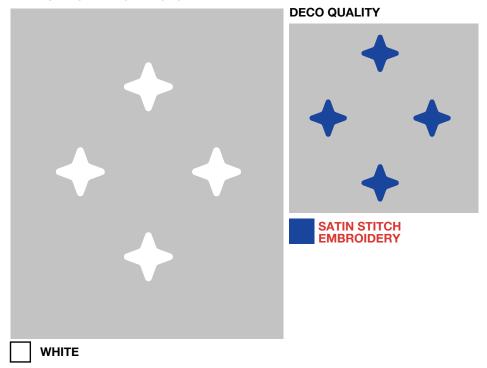

#### **RIGHT LOWER ARM ARTWORK**

STARS LOGO EMBROIDERY **ARTWORK IS NOT ACTUAL SIZE** ARTWORK SIZE 2.75"W x 3.25"H