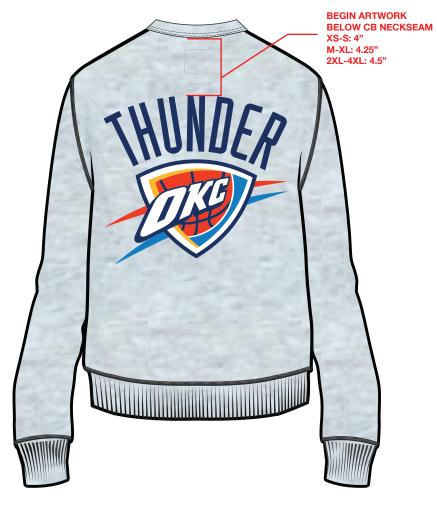

#### **BACK ARTWORK**

**PMS 282 C** PMS 1235 C

THUNDER OKC LOGO SCREENPRINT **ARTWORK IS NOT ACTUAL SIZE** ARTWORK SIZE 12"W x 11.06"H

| Style Name: OKC Fleece Crewneck |
|---------------------------------|
| Artwork Number: OVOSP25_310_P   |
| Style Number:                   |
| Sample Size: Medium             |
| Date Created: August 23 2024    |