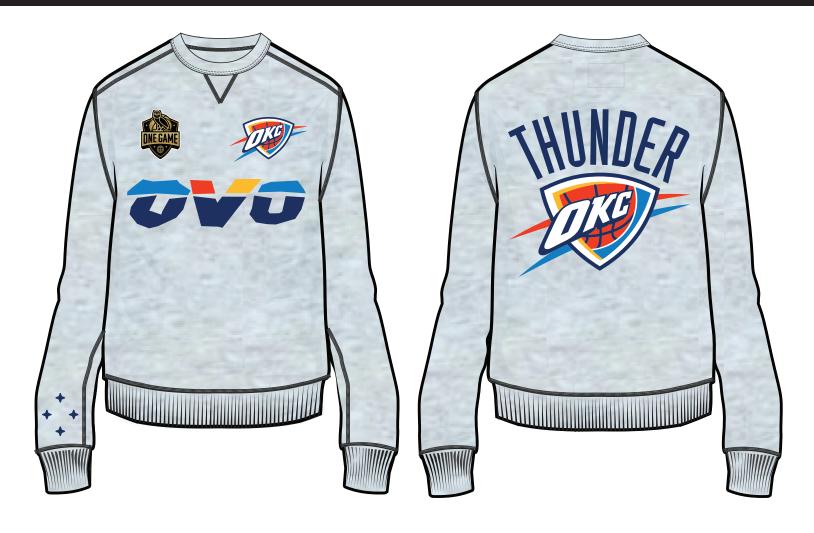

| Style Name: OKC Fleece Crewneck |  |  |  |
|---------------------------------|--|--|--|
| Artwork Number: OVOSP25_310_P   |  |  |  |
| Style Number:                   |  |  |  |
| Sample Size: Medium             |  |  |  |

Date Created: August 23 2024

| Fa | bric |
|----|------|
| TB | D    |

Deco/Artwork: Screen Print/Embroidery

### **OCTOBER'S VERY OWN**

134 Park Lawn Road, Unit 107 Etobicoke, ON M8Y 3H8

**RIGHT CHEST ARTWORK** 

PMS 8384 C

**BLACK** 

WHITE

ONE GAME LOGO EMBROIDERY ARTWORK IS NOT ACTUAL SIZE

OPTION 1: SIZE 3.25"W x 4.15"H OPTION 2: SIZE 2.75"W x 3.48"H

LEFT CHEST ARTWORK
OKC LOGO TWILL EMBROIDERY PATCH
ARTWORK IS NOT ACTUAL SIZE

Style Name: OKC Fleece Crewneck

Artwork Number: OVOSP25\_310\_P

Style Number:

Sample Size: Medium

Date Created: August 23 2024

PATCHES SUPPLIED BY OVO SUPPLIER

#### **CENTRE CHEST ARTWORK**

**OVO TEXT LOGO SCREENPRINT** ARTWORK IS NOT ACTUAL SIZE ARTWORK SIZE 12"W x 3.32"H

PMS 285 C

PMS WARM RED C

PMS 282 C

PMS 1235 C

| Style Name: OKC Fleece Crewneck |
|---------------------------------|
| Artwork Number: OVOSP25_310_P   |
| Style Number:                   |
| Sample Size: Medium             |
| Date Created: August 23 2024    |

#### **RIGHT LOWER ARM ARTWORK**

STARS LOGO EMBROIDERY **ARTWORK IS NOT ACTUAL SIZE** ARTWORK SIZE 2.75"W x 3.25"H

#### **BACK ARTWORK**

**PMS 282 C** PMS 1235 C

THUNDER OKC LOGO SCREENPRINT **ARTWORK IS NOT ACTUAL SIZE** ARTWORK SIZE 12"W x 11.06"H

| Style Name: OKC Fleece Crewneck |
|---------------------------------|
| Artwork Number: OVOSP25_310_P   |
| Style Number:                   |
| Sample Size: Medium             |
| Date Created: August 23 2024    |