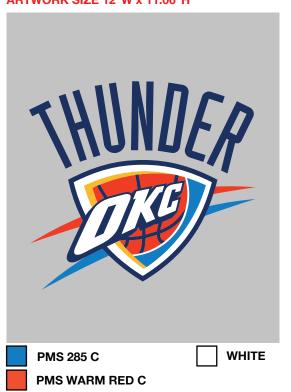

#### **BACK ARTWORK**

**PMS 282 C** PMS 1235 C

THUNDER OKC LOGO SCREENPRINT **ARTWORK IS NOT ACTUAL SIZE** ARTWORK SIZE 12"W x 11.06"H

| Style Name: OKC Fleece Crewneck |
|---------------------------------|
| Artwork Number: OVOSP25_310_P   |
| Style Number:                   |
| Sample Size: Medium             |
| Date Created: August 23 2024    |