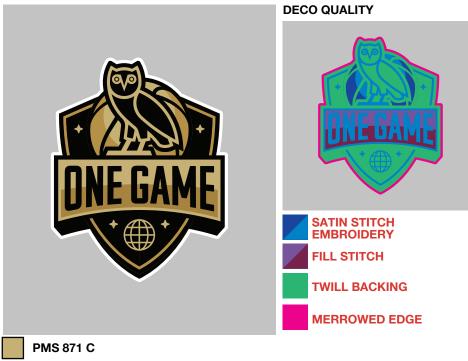

### **OCTOBER'S VERY OWN**

134 Park Lawn Road, Unit 107 Etobicoke, ON M8Y 3H8

**RIGHT CHEST ARTWORK** 

PMS 8384 C

**BLACK** 

WHITE

ONE GAME LOGO EMBROIDERY ARTWORK IS NOT ACTUAL SIZE

OPTION 1: SIZE 3.25"W x 4.15"H OPTION 2: SIZE 2.75"W x 3.48"H