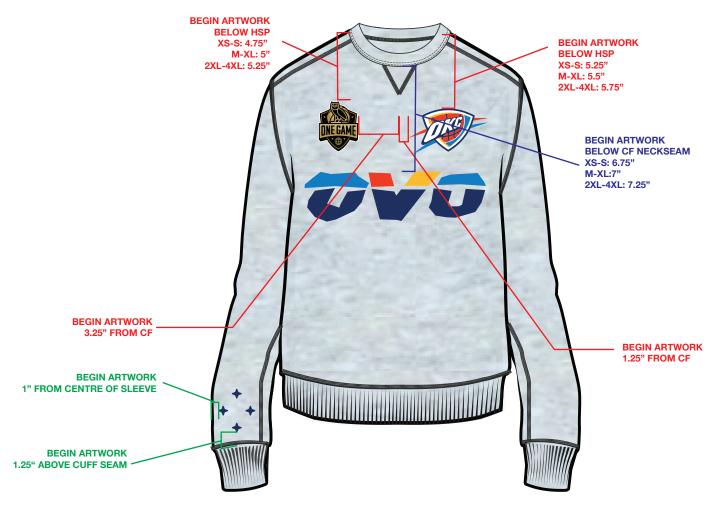

### **OCTOBER'S VERY OWN**

134 Park Lawn Road, Unit 107 Etobicoke, ON M8Y 3H8

**RIGHT CHEST ARTWORK** 

PMS 8384 C

**BLACK** 

WHITE

ONE GAME LOGO EMBROIDERY ARTWORK IS NOT ACTUAL SIZE

OPTION 1: SIZE 3.25"W x 4.15"H OPTION 2: SIZE 2.75"W x 3.48"H

LEFT CHEST ARTWORK
OKC LOGO TWILL EMBROIDERY PATCH
ARTWORK IS NOT ACTUAL SIZE

Style Name: OKC Fleece Crewneck

Artwork Number: OVOSP25\_310\_P

Style Number:

Sample Size: Medium

Date Created: August 23 2024

PATCHES SUPPLIED BY OVO SUPPLIER

#### **CENTRE CHEST ARTWORK**

**OVO TEXT LOGO SCREENPRINT** ARTWORK IS NOT ACTUAL SIZE ARTWORK SIZE 12"W x 3.32"H

PMS 285 C

PMS WARM RED C

PMS 282 C

PMS 1235 C

| Style Name: OKC Fleece Crewneck |
|---------------------------------|
| Artwork Number: OVOSP25_310_P   |
| Style Number:                   |
| Sample Size: Medium             |
| Date Created: August 23 2024    |

#### **RIGHT LOWER ARM ARTWORK**

STARS LOGO EMBROIDERY **ARTWORK IS NOT ACTUAL SIZE** ARTWORK SIZE 2.75"W x 3.25"H