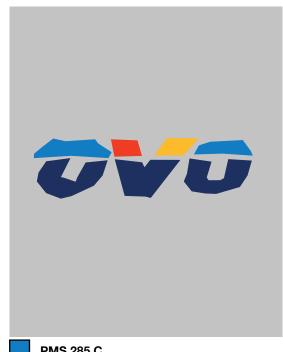

#### **CENTRE CHEST ARTWORK**

**OVO TEXT LOGO SCREENPRINT** ARTWORK IS NOT ACTUAL SIZE ARTWORK SIZE 12"W x 3.32"H

PMS 285 C

PMS WARM RED C

PMS 282 C

PMS 1235 C

| Style Name: OKC Fleece Crewneck |
|---------------------------------|
| Artwork Number: OVOSP25_310_P   |
| Style Number:                   |
| Sample Size: Medium             |
| Date Created: August 23 2024    |