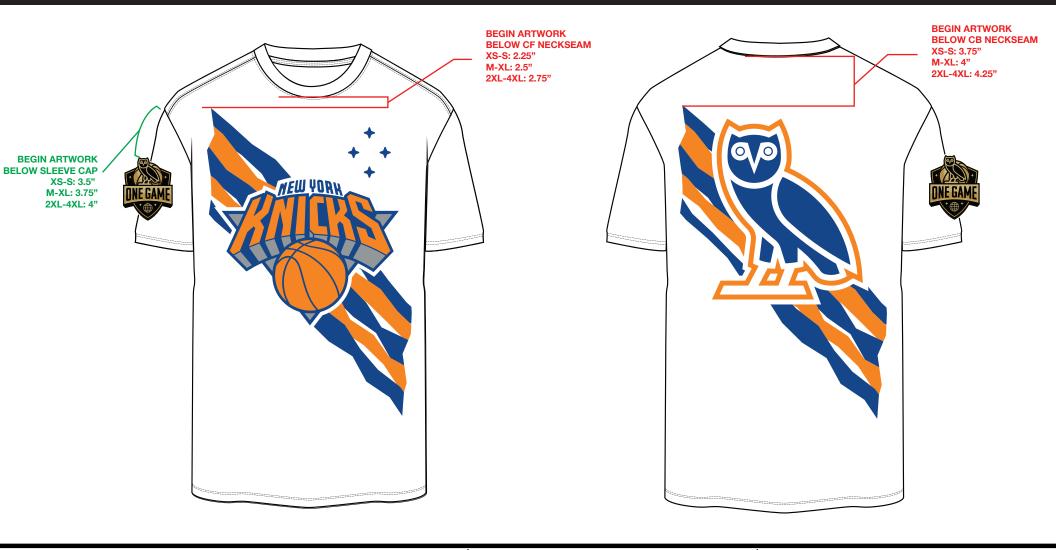

### **CHEST ARTWORK**

KNICKS/NBA LINES SCREENPRINT ARTWORK IS NOT ACTUAL SIZE ARTWORK SIZE 11"W x 16.55"H

#### **BACK ARTWORK**

WHITE

**OWL LINES SCREENPRINT ARTWORK IS NOT ACTUAL SIZE** ARTWORK SIZE 11"W x 16.55"H

Style Name: Knicks Tee

Artwork Number: OVOSP25\_343\_P

Style Number:

PMS 7687 C

**PMS 422 C** 

#### **RIGHT ARM ARTWORK**

**ONE GAME LOGO SCREENPRINT ARTWORK IS NOT ACTUAL SIZE** 

OPTION 1: SIZE 3.25"W x 4.15"H OPTION 2: SIZE 2.75"W x 3.48"H

PMS 871 C

PMS 8384 C

**BLACK** 

WHITE

| Style Name: Knicks Lee        |
|-------------------------------|
| Artwork Number: OVOSP25_343_P |
| Style Number:                 |
| Sample Size: Medium           |
| Date Created: August 23 2024  |