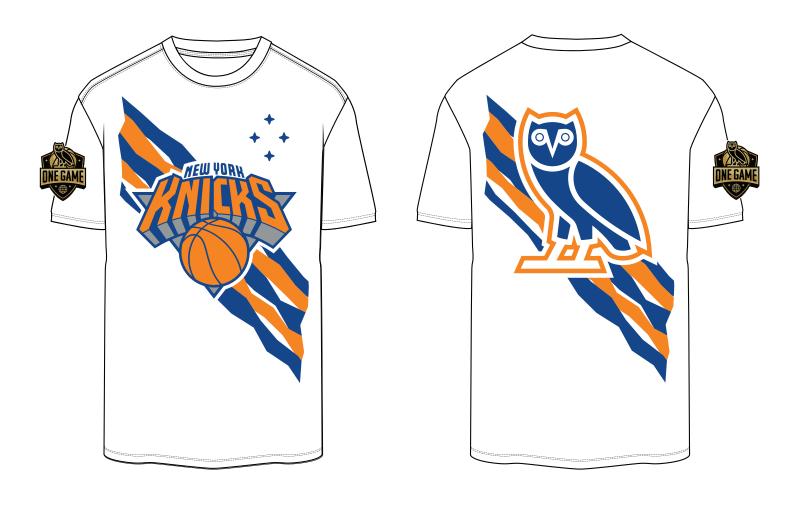

| Style Name: Knicks Tee        |
|-------------------------------|
| Artwork Number: OVOSP25_343_P |
| Style Number:                 |
| Sample Size: Medium           |
| Date Created: August 23 2024  |

Fabric: **TBD** 

Deco/Artwork: Screen Print

### **CHEST ARTWORK**

KNICKS/NBA LINES SCREENPRINT ARTWORK IS NOT ACTUAL SIZE ARTWORK SIZE 11"W x 16.55"H

#### **BACK ARTWORK**

WHITE

**OWL LINES SCREENPRINT ARTWORK IS NOT ACTUAL SIZE** ARTWORK SIZE 11"W x 16.55"H

Style Name: Knicks Tee

Artwork Number: OVOSP25\_343\_P

Style Number:

PMS 7687 C

**PMS 422 C** 

WHITE

Sample Size: Medium

Date Created: August 23 2024

Fabric: **TBD** 

Deco/Artwork: Screen Print

#### **RIGHT ARM ARTWORK**

**ONE GAME LOGO SCREENPRINT ARTWORK IS NOT ACTUAL SIZE** 

OPTION 1: SIZE 3.25"W x 4.15"H OPTION 2: SIZE 2.75"W x 3.48"H

PMS 871 C

PMS 8384 C

**BLACK** 

WHITE

| Style Name: Knicks Lee        |
|-------------------------------|
| Artwork Number: OVOSP25_343_P |
| Style Number:                 |
| Sample Size: Medium           |
| Date Created: August 23 2024  |