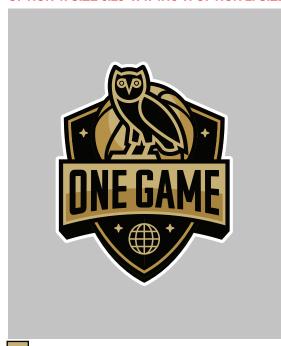

#### **RIGHT ARM ARTWORK**

**ONE GAME LOGO SCREENPRINT ARTWORK IS NOT ACTUAL SIZE** 

OPTION 1: SIZE 3.25"W x 4.15"H OPTION 2: SIZE 2.75"W x 3.48"H

PMS 871 C

PMS 8384 C

**BLACK** 

WHITE

| Style Name: Knicks Lee        |
|-------------------------------|
| Artwork Number: OVOSP25_343_P |
| Style Number:                 |
| Sample Size: Medium           |
| Date Created: August 23 2024  |