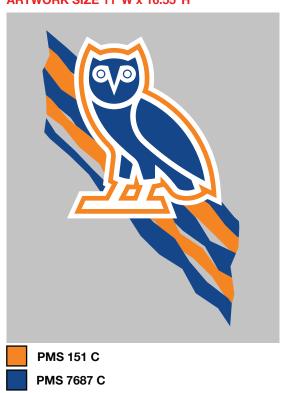

#### **BACK ARTWORK**

WHITE

**OWL LINES SCREENPRINT ARTWORK IS NOT ACTUAL SIZE** ARTWORK SIZE 11"W x 16.55"H

Style Name: Knicks Tee

Artwork Number: OVOSP25\_343\_P

Style Number:

PMS 7687 C

**PMS 422 C** 