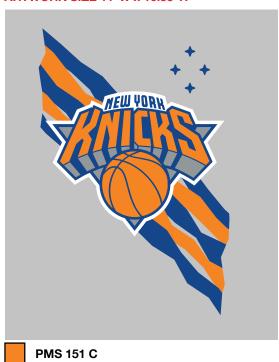

### **CHEST ARTWORK**

KNICKS/NBA LINES SCREENPRINT ARTWORK IS NOT ACTUAL SIZE ARTWORK SIZE 11"W x 16.55"H