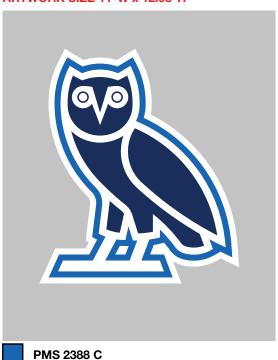

### **BACK CHEST ARTWORK**

**OWL LOGO SCREENPRINT** ARTWORK IS NOT ACTUAL SIZE ARTWORK SIZE 11"W x 12.93"H

PMS 289 C

WHITE

Style Name: Mavs Mesh Jersey

Artwork Number: OVOSP25\_479\_P

Style Number:

PMS 7687 C

**PMS 422 C** 

WHITE

Sample Size: Medium

Date Created: August 23 2024

Fabric: **TBD** 

Deco/Artwork:

Screen Print/Embroidery