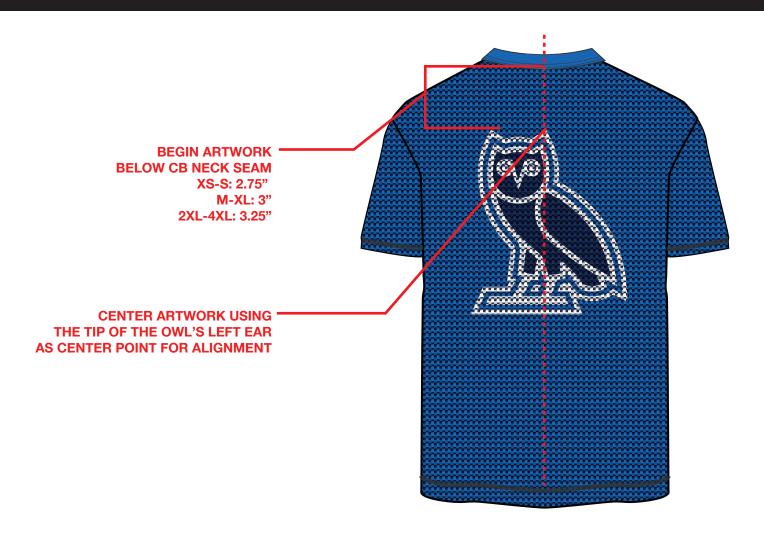

### **BACK CHEST ARTWORK**

**OWL LOGO SCREENPRINT** ARTWORK IS NOT ACTUAL SIZE ARTWORK SIZE 11"W x 12.93"H

PMS 289 C

WHITE

Style Name: Mavs Mesh Jersey

Artwork Number: OVOSP25\_479\_P

Style Number:

PMS 7687 C