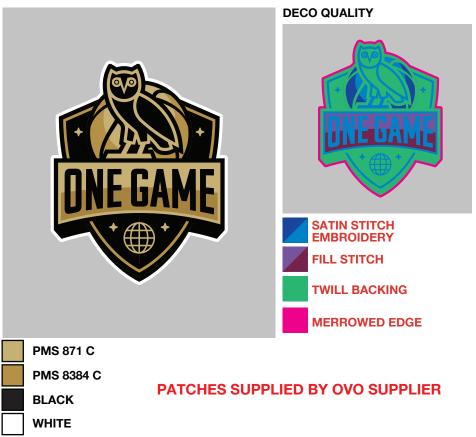

### **RIGHT ARM ARTWORK**

ONE GAME LOGO EMBROIDERY ARTWORK IS NOT ACTUAL SIZE

OPTION 1: SIZE 3.25"W x 4.15"H OPTION 2: SIZE 2.75"W x 3.48"H

Style Name: Mavs Mesh Jersey

Artwork Number: OVOSP25\_479\_P

Style Number: