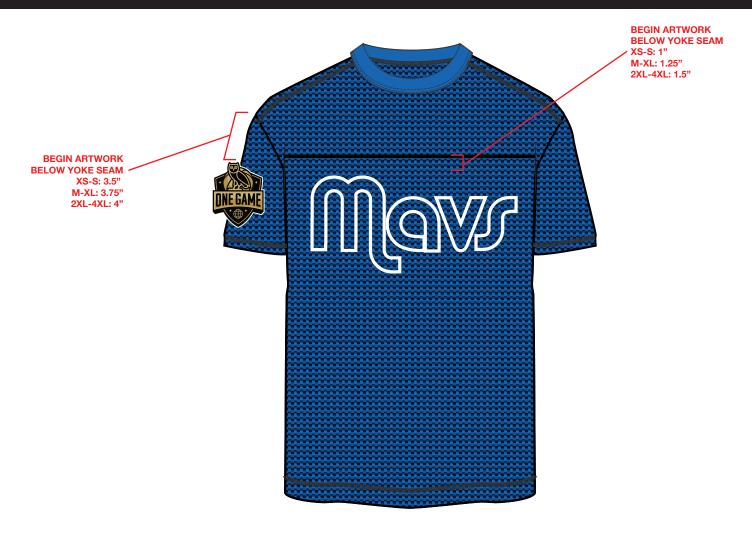

#### **CENTRE CHEST ARTWORK**

MAVS LOGO SCREENPRINT ARTWORK IS NOT ACTUAL SIZE ARTWORK SIZE 12"W x 5.68"H

### **RIGHT ARM ARTWORK**

ONE GAME LOGO EMBROIDERY ARTWORK IS NOT ACTUAL SIZE

OPTION 1: SIZE 3.25"W x 4.15"H OPTION 2: SIZE 2.75"W x 3.48"H

Style Name: Mavs Mesh Jersey

Artwork Number: OVOSP25\_479\_P

Style Number: