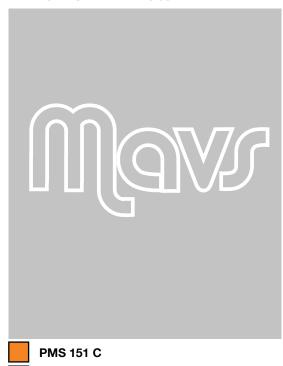

#### **CENTRE CHEST ARTWORK**

MAVS LOGO SCREENPRINT ARTWORK IS NOT ACTUAL SIZE ARTWORK SIZE 12"W x 5.68"H