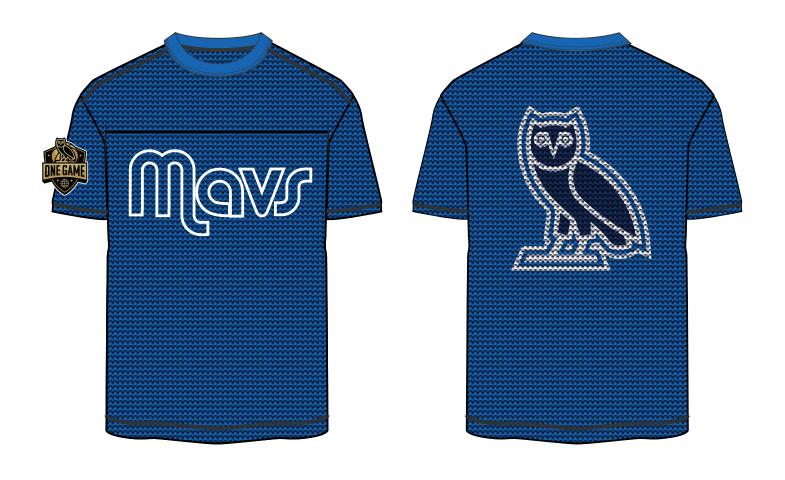

## OCTOBER'S VERY OWN 134 Park Lawn Road, Unit 107 Etobicoke, ON M8Y 3H8

| Style Name: Mavs Mesh Jersey  |
|-------------------------------|
| Artwork Number: OVOSP25_479_P |
| Style Number:                 |
| Sample Size: Medium           |
| Date Created: August 23 2024  |

Fabric: **TBD** 

Deco/Artwork: Screen Print/Embroidery