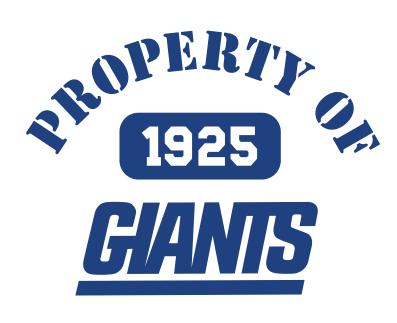

### **ARTWORK**

FRONT PRINT ARTWORK IS NOT ACTUAL SIZE SIZE: 11.5"W x 8.6"H

BACK PRINT ARTWORK IS NOT ACTUAL SIZE SIZE: 12.5"W x 11.78"H

Style Name: OVO NFL 25 Giants Crewneck

Artwork Number: OVOFW25 292 T