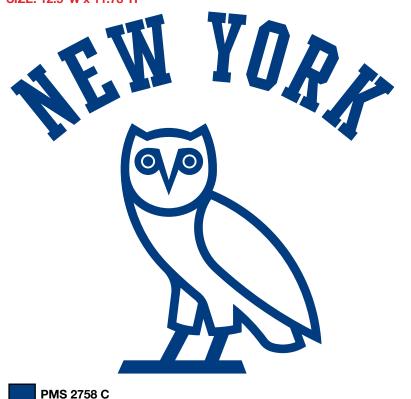

### **ARTWORK**

FRONT PRINT ARTWORK IS NOT ACTUAL SIZE SIZE: 11.5"W x 8.6"H

BACK PRINT ARTWORK IS NOT ACTUAL SIZE SIZE: 12.5"W x 11.78"H

Style Name: OVO NFL 25 Giants Crewneck

Artwork Number: OVOFW25 292 T