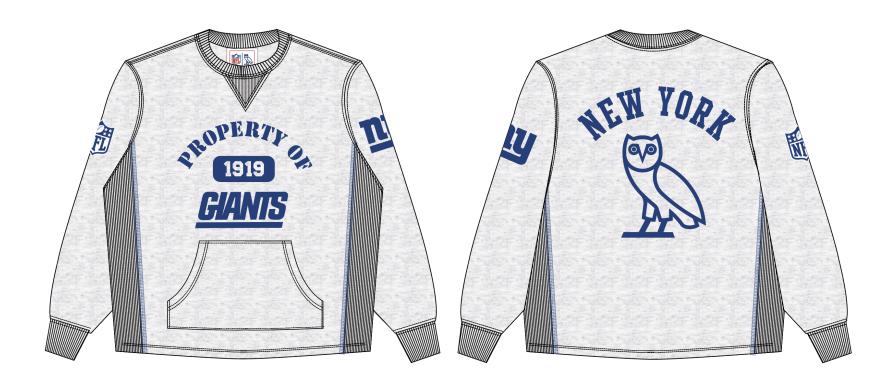

# OCTOBER'S VERY OWN 134 Park Lawn Road, Unit 107 Etobicoke, ON M8Y 3H8

| Style Name: OVO NFL 25 Giants Crewneck |  |
|----------------------------------------|--|
| Artwork Number: OVOFW25_292_T          |  |
| Style Number:                          |  |
| Sample Size: Medium                    |  |
| Date Created: January 24 2025          |  |

### **PLACEMENT**

| Style Name: OVO NFL 25 Giants Crewneck | Fabric: | Deco/Artwork:<br>Screen Print<br>Direct Embroidery |
|----------------------------------------|---------|----------------------------------------------------|
| Artwork Number: OVOFW25_292_T          |         |                                                    |
| Style Number:                          |         |                                                    |
| Sample Size: Medium                    |         |                                                    |
| Date Created: January 24 2025          |         | Designer: Chris Maddever                           |