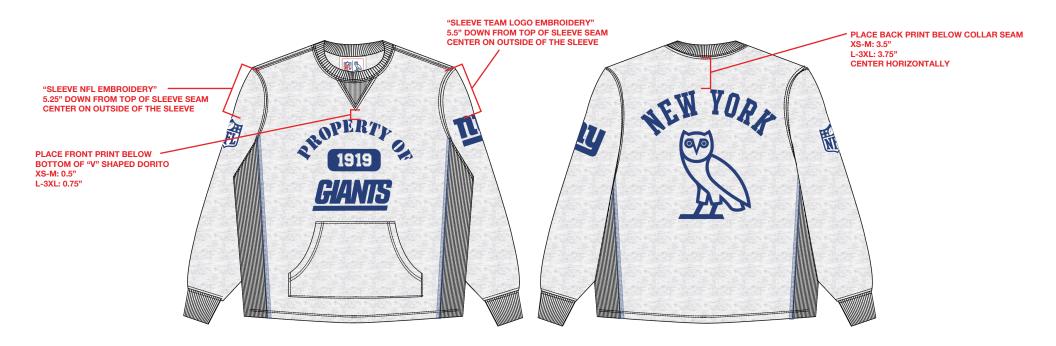

# OCTOBER'S VERY OWN 134 Park Lawn Road, Unit 107 Etobicoke, ON M8Y 3H8

### **PLACEMENT**

| Style Name: OVO NFL 25 Giants Crewneck | Fabric: | Deco/Artwork:<br>Screen Print<br>Direct Embroidery |
|----------------------------------------|---------|----------------------------------------------------|
| Artwork Number: OVOFW25_292_T          |         |                                                    |
| Style Number:                          |         |                                                    |
| Sample Size: Medium                    |         |                                                    |
| Date Created: January 24 2025          |         | Designer: Chris Maddever                           |