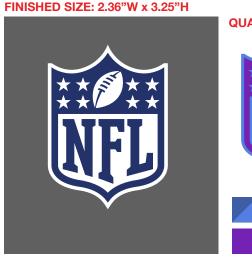

### **ARTWORK**

"SLEEVE TEAM LOGO" DIRECT EMBROIDERY ARTWORK IS NOT ACTUAL SIZE FINISHED SIZE: 3.7"W x 2.875"H

QUALITY GUIDE

**OPTION 1** 

FILL STITCH

**OPTION 2** 

**SATIN STITCH** 

FILL STITCH

SATIN STITCH EMBROIDERY

PMS 2758 C

"SLEEVE NFL SHIELD" DIRECT EMBROIDERY ARTWORK IS NOT ACTUAL SIZE

QUALITY GUIDE

SATIN STITCH
EMBROIDERY

FILL STITCH

РМ

PMS 2758 C