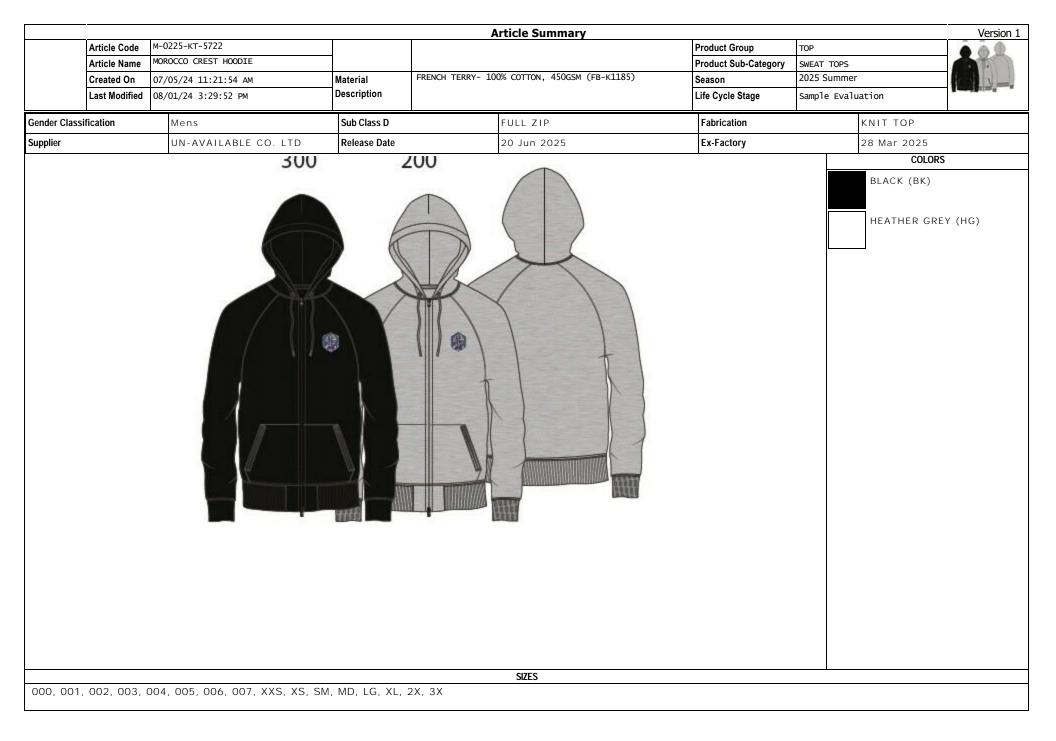

|                                    | ·                                        |                                                             |                   |              | Bi      | ll of Ma | terial        |                               |                  |                |                |     | Version 1                                                                                                                                                                                                                                                                                                                                                                                                                                                                                                                                                                                                                                                                                                                                                                                                                                                                                                                                                                                                                                                                                                                                                                                                                                                                                                                                                                                                                                                                                                                                                                                                                                                                                                                                                                                                                                                                                                                                                                                                                                                                                                                      |
|------------------------------------|------------------------------------------|-------------------------------------------------------------|-------------------|--------------|---------|----------|---------------|-------------------------------|------------------|----------------|----------------|-----|--------------------------------------------------------------------------------------------------------------------------------------------------------------------------------------------------------------------------------------------------------------------------------------------------------------------------------------------------------------------------------------------------------------------------------------------------------------------------------------------------------------------------------------------------------------------------------------------------------------------------------------------------------------------------------------------------------------------------------------------------------------------------------------------------------------------------------------------------------------------------------------------------------------------------------------------------------------------------------------------------------------------------------------------------------------------------------------------------------------------------------------------------------------------------------------------------------------------------------------------------------------------------------------------------------------------------------------------------------------------------------------------------------------------------------------------------------------------------------------------------------------------------------------------------------------------------------------------------------------------------------------------------------------------------------------------------------------------------------------------------------------------------------------------------------------------------------------------------------------------------------------------------------------------------------------------------------------------------------------------------------------------------------------------------------------------------------------------------------------------------------|
|                                    | Article Code                             | м-0225-кт-5722                                              |                   |              |         |          |               |                               | Produc           | t Group        | TOP            |     |                                                                                                                                                                                                                                                                                                                                                                                                                                                                                                                                                                                                                                                                                                                                                                                                                                                                                                                                                                                                                                                                                                                                                                                                                                                                                                                                                                                                                                                                                                                                                                                                                                                                                                                                                                                                                                                                                                                                                                                                                                                                                                                                |
|                                    | Article Name                             | MOROCCO CREST HOODIE                                        |                   |              |         |          |               |                               | Produc           | t Sub-Category | SWEAT TOPS     |     |                                                                                                                                                                                                                                                                                                                                                                                                                                                                                                                                                                                                                                                                                                                                                                                                                                                                                                                                                                                                                                                                                                                                                                                                                                                                                                                                                                                                                                                                                                                                                                                                                                                                                                                                                                                                                                                                                                                                                                                                                                                                                                                                |
|                                    | Created On                               | 07/05/24 11:21:54 AM                                        | Material          | FRENCH TERRY | Y- 100% | COTTON,  | 450GSM (FB-K) | 1185)                         | Seasor           | ı              | 2025 Summer    |     | the start of the                                                                                                                                                                                                                                                                                                                                                                                                                                                                                                                                                                                                                                                                                                                                                                                                                                                                                                                                                                                                                                                                                                                                                                                                                                                                                                                                                                                                                                                                                                                                                                                                                                                                                                                                                                                                                                                                                                                                                                                                                                                                                                               |
|                                    | Last Modified                            | 08/01/24 3:29:52 PM                                         | Description       |              |         |          |               |                               | Life Cy          | cle Stage      | Sample Evaluat | ion | a state of the last of the las |
| Part                               |                                          | Material                                                    | Placeme           | nt           | Qty.    | UOM.     | Comments      | Supplier                      | Supplier<br>Ref. |                | BK<br>BLACK    |     | HG<br>HEATHER GREY                                                                                                                                                                                                                                                                                                                                                                                                                                                                                                                                                                                                                                                                                                                                                                                                                                                                                                                                                                                                                                                                                                                                                                                                                                                                                                                                                                                                                                                                                                                                                                                                                                                                                                                                                                                                                                                                                                                                                                                                                                                                                                             |
| Fabric                             |                                          |                                                             | •                 |              |         |          |               |                               |                  |                |                |     |                                                                                                                                                                                                                                                                                                                                                                                                                                                                                                                                                                                                                                                                                                                                                                                                                                                                                                                                                                                                                                                                                                                                                                                                                                                                                                                                                                                                                                                                                                                                                                                                                                                                                                                                                                                                                                                                                                                                                                                                                                                                                                                                |
|                                    | FRENCH TE<br>(FB-K1185)                  |                                                             | BODY, HOOD, SLV   |              | 0       | Meter    |               |                               | C2300233         | Non            | е              | No  | ne                                                                                                                                                                                                                                                                                                                                                                                                                                                                                                                                                                                                                                                                                                                                                                                                                                                                                                                                                                                                                                                                                                                                                                                                                                                                                                                                                                                                                                                                                                                                                                                                                                                                                                                                                                                                                                                                                                                                                                                                                                                                                                                             |
|                                    | 100% Cotto<br>(FB-K139)                  | n Jersey, 180gsm                                            | BACK NECK TAPE, F | POCKET BAG   | 0       | Yards    |               |                               |                  | Non            | е              | No  | ne                                                                                                                                                                                                                                                                                                                                                                                                                                                                                                                                                                                                                                                                                                                                                                                                                                                                                                                                                                                                                                                                                                                                                                                                                                                                                                                                                                                                                                                                                                                                                                                                                                                                                                                                                                                                                                                                                                                                                                                                                                                                                                                             |
|                                    | 1X1 RIB CO<br>(FB-K1066)<br>WEIGHT TB    |                                                             | BODY BAND/ CUFFS  | 3            | 0       | Meter    |               |                               |                  | Non            | e              | No  | ne                                                                                                                                                                                                                                                                                                                                                                                                                                                                                                                                                                                                                                                                                                                                                                                                                                                                                                                                                                                                                                                                                                                                                                                                                                                                                                                                                                                                                                                                                                                                                                                                                                                                                                                                                                                                                                                                                                                                                                                                                                                                                                                             |
| Trims                              |                                          |                                                             |                   |              |         |          |               |                               |                  |                |                |     |                                                                                                                                                                                                                                                                                                                                                                                                                                                                                                                                                                                                                                                                                                                                                                                                                                                                                                                                                                                                                                                                                                                                                                                                                                                                                                                                                                                                                                                                                                                                                                                                                                                                                                                                                                                                                                                                                                                                                                                                                                                                                                                                |
| SEE<br>PLACEMENT                   | OVO 2023 (<br>(TR-LT247)                 | One Side Main Label                                         |                   |              | 1       | Each     |               | Reca<br>Mainetti              | LBOVO17<br>2     | Non            | e              | No  | ne                                                                                                                                                                                                                                                                                                                                                                                                                                                                                                                                                                                                                                                                                                                                                                                                                                                                                                                                                                                                                                                                                                                                                                                                                                                                                                                                                                                                                                                                                                                                                                                                                                                                                                                                                                                                                                                                                                                                                                                                                                                                                                                             |
| FOR<br>DETAILS                     | RECA REF:                                |                                                             |                   |              |         |          |               | Asia Ltd.                     |                  |                |                |     |                                                                                                                                                                                                                                                                                                                                                                                                                                                                                                                                                                                                                                                                                                                                                                                                                                                                                                                                                                                                                                                                                                                                                                                                                                                                                                                                                                                                                                                                                                                                                                                                                                                                                                                                                                                                                                                                                                                                                                                                                                                                                                                                |
| SEE<br>PLACEMENT<br>FOR<br>DETAILS | (TR-LT246)                               | Alpha Sizing Tab<br>DVOW23_181_T/ LBOVO175                  |                   |              | 1       | Each     |               | Reca<br>Mainetti<br>Asia Ltd. | OVOW23<br>_181_T | Non            | e              | No  | ne                                                                                                                                                                                                                                                                                                                                                                                                                                                                                                                                                                                                                                                                                                                                                                                                                                                                                                                                                                                                                                                                                                                                                                                                                                                                                                                                                                                                                                                                                                                                                                                                                                                                                                                                                                                                                                                                                                                                                                                                                                                                                                                             |
| SEE<br>PLACEMENT<br>FOR<br>DETAILS | (LT138)                                  | Y COO TAB: OVOF21_217_T<br>DF ORIGIN TAB                    |                   |              | 1       | Each     |               | Reca<br>Mainetti<br>Asia Ltd. | OVOF21_<br>217_T | Non            | e              | No  | ne                                                                                                                                                                                                                                                                                                                                                                                                                                                                                                                                                                                                                                                                                                                                                                                                                                                                                                                                                                                                                                                                                                                                                                                                                                                                                                                                                                                                                                                                                                                                                                                                                                                                                                                                                                                                                                                                                                                                                                                                                                                                                                                             |
| SEE                                | (TR-TV140)                               | GRAIN RIBBON LOOP<br>)<br>TAG ATTACHMENT                    |                   |              | 1       | Each     |               | Vendor<br>Sourced             |                  | Non            | e              | No  | ne                                                                                                                                                                                                                                                                                                                                                                                                                                                                                                                                                                                                                                                                                                                                                                                                                                                                                                                                                                                                                                                                                                                                                                                                                                                                                                                                                                                                                                                                                                                                                                                                                                                                                                                                                                                                                                                                                                                                                                                                                                                                                                                             |
| SEE                                | (TR-HG142                                | Booklet Hangtag<br>)<br>:: HTOVO141A                        |                   |              | 1       | Each     |               | Reca<br>Mainetti<br>Asia Ltd. | HTOVO14<br>1A    | Non            | e              | No  | ne                                                                                                                                                                                                                                                                                                                                                                                                                                                                                                                                                                                                                                                                                                                                                                                                                                                                                                                                                                                                                                                                                                                                                                                                                                                                                                                                                                                                                                                                                                                                                                                                                                                                                                                                                                                                                                                                                                                                                                                                                                                                                                                             |
| SEE<br>PLACEMENT<br>FOR<br>DETAILS | White Satin<br>COO, Conte<br>vary by sty | ground, Black text<br>ent, and Care Instructions may<br>le. |                   |              |         | Each     |               | Vendor<br>Sourced             |                  | Non            | e              | No  | ne                                                                                                                                                                                                                                                                                                                                                                                                                                                                                                                                                                                                                                                                                                                                                                                                                                                                                                                                                                                                                                                                                                                                                                                                                                                                                                                                                                                                                                                                                                                                                                                                                                                                                                                                                                                                                                                                                                                                                                                                                                                                                                                             |
| SEE<br>PLACEMENT<br>FOR<br>DETAILS | (TR-ST114)                               | ER- 1" X 2.5"<br>INT WITH THERMAL PRINTER                   |                   |              | 2       | Each     |               |                               |                  | Non            | e              | No  | ne                                                                                                                                                                                                                                                                                                                                                                                                                                                                                                                                                                                                                                                                                                                                                                                                                                                                                                                                                                                                                                                                                                                                                                                                                                                                                                                                                                                                                                                                                                                                                                                                                                                                                                                                                                                                                                                                                                                                                                                                                                                                                                                             |