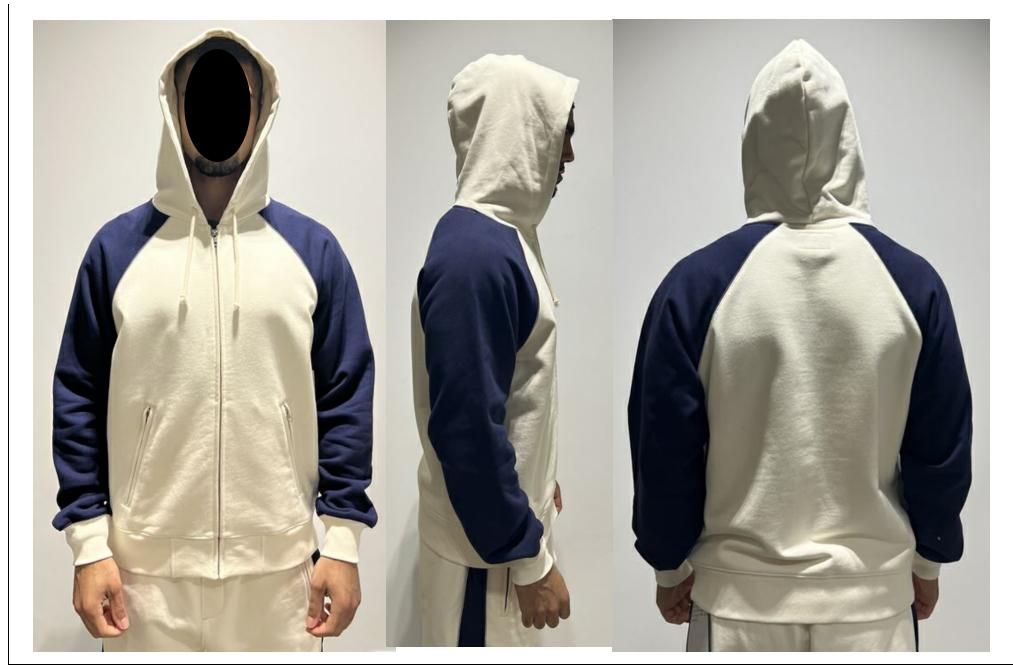

|                                    | ·                                        |                                                             |                   |              | Bi      | ll of Ma | terial        |                               |                  |                |                |     | Version 1                                                                                                                                                                                                                                                                                                                                                                                                                                                                                                                                                                                                                                                                                                                                                                                                                                                                                                                                                                                                                                                                                                                                                                                                                                                                                                                                                                                                                                                                                                                                                                                                                                                                                                                                                                                                                                                                                                                                                                                                                                                                                                                      |
|------------------------------------|------------------------------------------|-------------------------------------------------------------|-------------------|--------------|---------|----------|---------------|-------------------------------|------------------|----------------|----------------|-----|--------------------------------------------------------------------------------------------------------------------------------------------------------------------------------------------------------------------------------------------------------------------------------------------------------------------------------------------------------------------------------------------------------------------------------------------------------------------------------------------------------------------------------------------------------------------------------------------------------------------------------------------------------------------------------------------------------------------------------------------------------------------------------------------------------------------------------------------------------------------------------------------------------------------------------------------------------------------------------------------------------------------------------------------------------------------------------------------------------------------------------------------------------------------------------------------------------------------------------------------------------------------------------------------------------------------------------------------------------------------------------------------------------------------------------------------------------------------------------------------------------------------------------------------------------------------------------------------------------------------------------------------------------------------------------------------------------------------------------------------------------------------------------------------------------------------------------------------------------------------------------------------------------------------------------------------------------------------------------------------------------------------------------------------------------------------------------------------------------------------------------|
|                                    | Article Code                             | м-0225-кт-5722                                              |                   |              |         |          |               |                               | Produc           | t Group        | TOP            |     |                                                                                                                                                                                                                                                                                                                                                                                                                                                                                                                                                                                                                                                                                                                                                                                                                                                                                                                                                                                                                                                                                                                                                                                                                                                                                                                                                                                                                                                                                                                                                                                                                                                                                                                                                                                                                                                                                                                                                                                                                                                                                                                                |
|                                    | Article Name                             | MOROCCO CREST HOODIE                                        |                   |              |         |          |               |                               | Produc           | t Sub-Category | SWEAT TOPS     |     |                                                                                                                                                                                                                                                                                                                                                                                                                                                                                                                                                                                                                                                                                                                                                                                                                                                                                                                                                                                                                                                                                                                                                                                                                                                                                                                                                                                                                                                                                                                                                                                                                                                                                                                                                                                                                                                                                                                                                                                                                                                                                                                                |
|                                    | Created On                               | 07/05/24 11:21:54 AM                                        | Material          | FRENCH TERRY | Y- 100% | COTTON,  | 450GSM (FB-K) | 1185)                         | Seasor           | ı              | 2025 Summer    |     | the start of the                                                                                                                                                                                                                                                                                                                                                                                                                                                                                                                                                                                                                                                                                                                                                                                                                                                                                                                                                                                                                                                                                                                                                                                                                                                                                                                                                                                                                                                                                                                                                                                                                                                                                                                                                                                                                                                                                                                                                                                                                                                                                                               |
|                                    | Last Modified                            | 08/01/24 3:29:52 PM                                         | Description       |              |         |          |               |                               | Life Cy          | cle Stage      | Sample Evaluat | ion | a state of the last of the las |
| Part                               |                                          | Material                                                    | Placeme           | nt           | Qty.    | UOM.     | Comments      | Supplier                      | Supplier<br>Ref. |                | BK<br>BLACK    |     | HG<br>HEATHER GREY                                                                                                                                                                                                                                                                                                                                                                                                                                                                                                                                                                                                                                                                                                                                                                                                                                                                                                                                                                                                                                                                                                                                                                                                                                                                                                                                                                                                                                                                                                                                                                                                                                                                                                                                                                                                                                                                                                                                                                                                                                                                                                             |
| Fabric                             |                                          |                                                             | •                 |              |         |          |               |                               |                  |                |                |     |                                                                                                                                                                                                                                                                                                                                                                                                                                                                                                                                                                                                                                                                                                                                                                                                                                                                                                                                                                                                                                                                                                                                                                                                                                                                                                                                                                                                                                                                                                                                                                                                                                                                                                                                                                                                                                                                                                                                                                                                                                                                                                                                |
|                                    | FRENCH TE<br>(FB-K1185)                  |                                                             | BODY, HOOD, SLV   |              | 0       | Meter    |               |                               | C2300233         | Non            | е              | No  | ne                                                                                                                                                                                                                                                                                                                                                                                                                                                                                                                                                                                                                                                                                                                                                                                                                                                                                                                                                                                                                                                                                                                                                                                                                                                                                                                                                                                                                                                                                                                                                                                                                                                                                                                                                                                                                                                                                                                                                                                                                                                                                                                             |
|                                    | 100% Cotto<br>(FB-K139)                  | n Jersey, 180gsm                                            | BACK NECK TAPE, F | POCKET BAG   | 0       | Yards    |               |                               |                  | Non            | е              | No  | ne                                                                                                                                                                                                                                                                                                                                                                                                                                                                                                                                                                                                                                                                                                                                                                                                                                                                                                                                                                                                                                                                                                                                                                                                                                                                                                                                                                                                                                                                                                                                                                                                                                                                                                                                                                                                                                                                                                                                                                                                                                                                                                                             |
|                                    | 1X1 RIB CO<br>(FB-K1066)<br>WEIGHT TB    |                                                             | BODY BAND/ CUFFS  | 3            | 0       | Meter    |               |                               |                  | Non            | e              | No  | ne                                                                                                                                                                                                                                                                                                                                                                                                                                                                                                                                                                                                                                                                                                                                                                                                                                                                                                                                                                                                                                                                                                                                                                                                                                                                                                                                                                                                                                                                                                                                                                                                                                                                                                                                                                                                                                                                                                                                                                                                                                                                                                                             |
| Trims                              |                                          |                                                             |                   |              |         |          |               |                               |                  |                |                |     |                                                                                                                                                                                                                                                                                                                                                                                                                                                                                                                                                                                                                                                                                                                                                                                                                                                                                                                                                                                                                                                                                                                                                                                                                                                                                                                                                                                                                                                                                                                                                                                                                                                                                                                                                                                                                                                                                                                                                                                                                                                                                                                                |
| SEE<br>PLACEMENT                   | OVO 2023 (<br>(TR-LT247)                 | One Side Main Label                                         |                   |              | 1       | Each     |               | Reca<br>Mainetti              | LBOVO17<br>2     | Non            | e              | No  | ne                                                                                                                                                                                                                                                                                                                                                                                                                                                                                                                                                                                                                                                                                                                                                                                                                                                                                                                                                                                                                                                                                                                                                                                                                                                                                                                                                                                                                                                                                                                                                                                                                                                                                                                                                                                                                                                                                                                                                                                                                                                                                                                             |
| FOR<br>DETAILS                     | RECA REF:                                |                                                             |                   |              |         |          |               | Asia Ltd.                     |                  |                |                |     |                                                                                                                                                                                                                                                                                                                                                                                                                                                                                                                                                                                                                                                                                                                                                                                                                                                                                                                                                                                                                                                                                                                                                                                                                                                                                                                                                                                                                                                                                                                                                                                                                                                                                                                                                                                                                                                                                                                                                                                                                                                                                                                                |
| SEE<br>PLACEMENT<br>FOR<br>DETAILS | (TR-LT246)                               | Alpha Sizing Tab<br>DVOW23_181_T/ LBOVO175                  |                   |              | 1       | Each     |               | Reca<br>Mainetti<br>Asia Ltd. | OVOW23<br>_181_T | Non            | e              | No  | ne                                                                                                                                                                                                                                                                                                                                                                                                                                                                                                                                                                                                                                                                                                                                                                                                                                                                                                                                                                                                                                                                                                                                                                                                                                                                                                                                                                                                                                                                                                                                                                                                                                                                                                                                                                                                                                                                                                                                                                                                                                                                                                                             |
| SEE<br>PLACEMENT<br>FOR<br>DETAILS | (LT138)                                  | Y COO TAB: OVOF21_217_T<br>DF ORIGIN TAB                    |                   |              | 1       | Each     |               | Reca<br>Mainetti<br>Asia Ltd. | OVOF21_<br>217_T | Non            | e              | No  | ne                                                                                                                                                                                                                                                                                                                                                                                                                                                                                                                                                                                                                                                                                                                                                                                                                                                                                                                                                                                                                                                                                                                                                                                                                                                                                                                                                                                                                                                                                                                                                                                                                                                                                                                                                                                                                                                                                                                                                                                                                                                                                                                             |
| SEE                                | (TR-TV140)                               | GRAIN RIBBON LOOP<br>)<br>TAG ATTACHMENT                    |                   |              | 1       | Each     |               | Vendor<br>Sourced             |                  | Non            | e              | No  | ne                                                                                                                                                                                                                                                                                                                                                                                                                                                                                                                                                                                                                                                                                                                                                                                                                                                                                                                                                                                                                                                                                                                                                                                                                                                                                                                                                                                                                                                                                                                                                                                                                                                                                                                                                                                                                                                                                                                                                                                                                                                                                                                             |
| SEE                                | (TR-HG142                                | Booklet Hangtag<br>)<br>:: HTOVO141A                        |                   |              | 1       | Each     |               | Reca<br>Mainetti<br>Asia Ltd. | HTOVO14<br>1A    | Non            | e              | No  | ne                                                                                                                                                                                                                                                                                                                                                                                                                                                                                                                                                                                                                                                                                                                                                                                                                                                                                                                                                                                                                                                                                                                                                                                                                                                                                                                                                                                                                                                                                                                                                                                                                                                                                                                                                                                                                                                                                                                                                                                                                                                                                                                             |
| SEE<br>PLACEMENT<br>FOR<br>DETAILS | White Satin<br>COO, Conte<br>vary by sty | ground, Black text<br>ent, and Care Instructions may<br>le. |                   |              |         | Each     |               | Vendor<br>Sourced             |                  | Non            | e              | No  | ne                                                                                                                                                                                                                                                                                                                                                                                                                                                                                                                                                                                                                                                                                                                                                                                                                                                                                                                                                                                                                                                                                                                                                                                                                                                                                                                                                                                                                                                                                                                                                                                                                                                                                                                                                                                                                                                                                                                                                                                                                                                                                                                             |
| SEE<br>PLACEMENT<br>FOR<br>DETAILS | (TR-ST114)                               | ER- 1" X 2.5"<br>INT WITH THERMAL PRINTER                   |                   |              | 2       | Each     |               |                               |                  | Non            | e              | No  | ne                                                                                                                                                                                                                                                                                                                                                                                                                                                                                                                                                                                                                                                                                                                                                                                                                                                                                                                                                                                                                                                                                                                                                                                                                                                                                                                                                                                                                                                                                                                                                                                                                                                                                                                                                                                                                                                                                                                                                                                                                                                                                                                             |