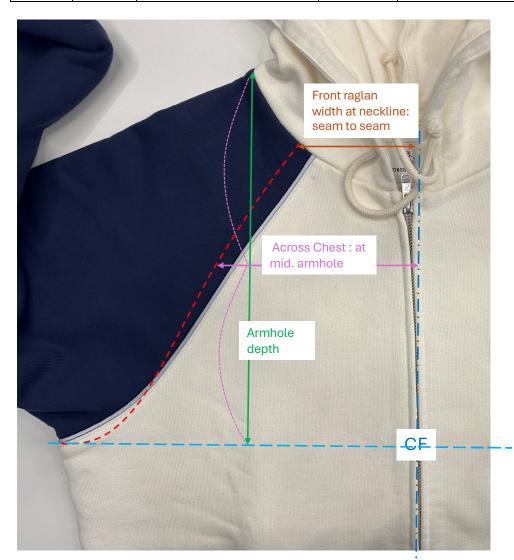

|                                    | ·                                        |                                                             |                   |              | Bi      | ll of Ma | terial        |                               |                  |                |                |     | Version 1                                                                                                                                                                                                                                                                                                                                                                                                                                                                                                                                                                                                                                                                                                                                                                                                                                                                                                                                                                                                                                                                                                                                                                                                                                                                                                                                                                                                                                                                                                                                                                                                                                                                                                                                                                                                                                                                                                                                                                                                                                                                                                                      |
|------------------------------------|------------------------------------------|-------------------------------------------------------------|-------------------|--------------|---------|----------|---------------|-------------------------------|------------------|----------------|----------------|-----|--------------------------------------------------------------------------------------------------------------------------------------------------------------------------------------------------------------------------------------------------------------------------------------------------------------------------------------------------------------------------------------------------------------------------------------------------------------------------------------------------------------------------------------------------------------------------------------------------------------------------------------------------------------------------------------------------------------------------------------------------------------------------------------------------------------------------------------------------------------------------------------------------------------------------------------------------------------------------------------------------------------------------------------------------------------------------------------------------------------------------------------------------------------------------------------------------------------------------------------------------------------------------------------------------------------------------------------------------------------------------------------------------------------------------------------------------------------------------------------------------------------------------------------------------------------------------------------------------------------------------------------------------------------------------------------------------------------------------------------------------------------------------------------------------------------------------------------------------------------------------------------------------------------------------------------------------------------------------------------------------------------------------------------------------------------------------------------------------------------------------------|
|                                    | Article Code                             | м-0225-кт-5722                                              |                   |              |         |          |               |                               | Produc           | t Group        | TOP            |     |                                                                                                                                                                                                                                                                                                                                                                                                                                                                                                                                                                                                                                                                                                                                                                                                                                                                                                                                                                                                                                                                                                                                                                                                                                                                                                                                                                                                                                                                                                                                                                                                                                                                                                                                                                                                                                                                                                                                                                                                                                                                                                                                |
|                                    | Article Name                             | MOROCCO CREST HOODIE                                        |                   |              |         |          |               |                               | Produc           | t Sub-Category | SWEAT TOPS     |     |                                                                                                                                                                                                                                                                                                                                                                                                                                                                                                                                                                                                                                                                                                                                                                                                                                                                                                                                                                                                                                                                                                                                                                                                                                                                                                                                                                                                                                                                                                                                                                                                                                                                                                                                                                                                                                                                                                                                                                                                                                                                                                                                |
|                                    | Created On                               | 07/05/24 11:21:54 AM                                        | Material          | FRENCH TERRY | Y- 100% | COTTON,  | 450GSM (FB-K) | 1185)                         | Seasor           | ı              | 2025 Summer    |     | the start of the                                                                                                                                                                                                                                                                                                                                                                                                                                                                                                                                                                                                                                                                                                                                                                                                                                                                                                                                                                                                                                                                                                                                                                                                                                                                                                                                                                                                                                                                                                                                                                                                                                                                                                                                                                                                                                                                                                                                                                                                                                                                                                               |
|                                    | Last Modified                            | 08/01/24 3:29:52 PM                                         | Description       |              |         |          |               |                               | Life Cy          | cle Stage      | Sample Evaluat | ion | a state of the last of the las |
| Part                               |                                          | Material                                                    | Placeme           | nt           | Qty.    | UOM.     | Comments      | Supplier                      | Supplier<br>Ref. |                | BK<br>BLACK    |     | HG<br>HEATHER GREY                                                                                                                                                                                                                                                                                                                                                                                                                                                                                                                                                                                                                                                                                                                                                                                                                                                                                                                                                                                                                                                                                                                                                                                                                                                                                                                                                                                                                                                                                                                                                                                                                                                                                                                                                                                                                                                                                                                                                                                                                                                                                                             |
| Fabric                             |                                          |                                                             | •                 |              |         |          |               |                               |                  |                |                |     |                                                                                                                                                                                                                                                                                                                                                                                                                                                                                                                                                                                                                                                                                                                                                                                                                                                                                                                                                                                                                                                                                                                                                                                                                                                                                                                                                                                                                                                                                                                                                                                                                                                                                                                                                                                                                                                                                                                                                                                                                                                                                                                                |
|                                    | FRENCH TE<br>(FB-K1185)                  |                                                             | BODY, HOOD, SLV   |              | 0       | Meter    |               |                               | C2300233         | Non            | е              | No  | ne                                                                                                                                                                                                                                                                                                                                                                                                                                                                                                                                                                                                                                                                                                                                                                                                                                                                                                                                                                                                                                                                                                                                                                                                                                                                                                                                                                                                                                                                                                                                                                                                                                                                                                                                                                                                                                                                                                                                                                                                                                                                                                                             |
|                                    | 100% Cotto<br>(FB-K139)                  | n Jersey, 180gsm                                            | BACK NECK TAPE, F | POCKET BAG   | 0       | Yards    |               |                               |                  | Non            | е              | No  | ne                                                                                                                                                                                                                                                                                                                                                                                                                                                                                                                                                                                                                                                                                                                                                                                                                                                                                                                                                                                                                                                                                                                                                                                                                                                                                                                                                                                                                                                                                                                                                                                                                                                                                                                                                                                                                                                                                                                                                                                                                                                                                                                             |
|                                    | 1X1 RIB CO<br>(FB-K1066)<br>WEIGHT TB    |                                                             | BODY BAND/ CUFFS  | 3            | 0       | Meter    |               |                               |                  | Non            | e              | No  | ne                                                                                                                                                                                                                                                                                                                                                                                                                                                                                                                                                                                                                                                                                                                                                                                                                                                                                                                                                                                                                                                                                                                                                                                                                                                                                                                                                                                                                                                                                                                                                                                                                                                                                                                                                                                                                                                                                                                                                                                                                                                                                                                             |
| Trims                              |                                          |                                                             |                   |              |         |          |               |                               |                  |                |                |     |                                                                                                                                                                                                                                                                                                                                                                                                                                                                                                                                                                                                                                                                                                                                                                                                                                                                                                                                                                                                                                                                                                                                                                                                                                                                                                                                                                                                                                                                                                                                                                                                                                                                                                                                                                                                                                                                                                                                                                                                                                                                                                                                |
| SEE<br>PLACEMENT                   | OVO 2023 (<br>(TR-LT247)                 | One Side Main Label                                         |                   |              | 1       | Each     |               | Reca<br>Mainetti              | LBOVO17<br>2     | Non            | e              | No  | ne                                                                                                                                                                                                                                                                                                                                                                                                                                                                                                                                                                                                                                                                                                                                                                                                                                                                                                                                                                                                                                                                                                                                                                                                                                                                                                                                                                                                                                                                                                                                                                                                                                                                                                                                                                                                                                                                                                                                                                                                                                                                                                                             |
| FOR<br>DETAILS                     | RECA REF:                                |                                                             |                   |              |         |          |               | Asia Ltd.                     |                  |                |                |     |                                                                                                                                                                                                                                                                                                                                                                                                                                                                                                                                                                                                                                                                                                                                                                                                                                                                                                                                                                                                                                                                                                                                                                                                                                                                                                                                                                                                                                                                                                                                                                                                                                                                                                                                                                                                                                                                                                                                                                                                                                                                                                                                |
| SEE<br>PLACEMENT<br>FOR<br>DETAILS | (TR-LT246)                               | Alpha Sizing Tab<br>DVOW23_181_T/ LBOVO175                  |                   |              | 1       | Each     |               | Reca<br>Mainetti<br>Asia Ltd. | OVOW23<br>_181_T | Non            | e              | No  | ne                                                                                                                                                                                                                                                                                                                                                                                                                                                                                                                                                                                                                                                                                                                                                                                                                                                                                                                                                                                                                                                                                                                                                                                                                                                                                                                                                                                                                                                                                                                                                                                                                                                                                                                                                                                                                                                                                                                                                                                                                                                                                                                             |
| SEE<br>PLACEMENT<br>FOR<br>DETAILS | (LT138)                                  | Y COO TAB: OVOF21_217_T<br>DF ORIGIN TAB                    |                   |              | 1       | Each     |               | Reca<br>Mainetti<br>Asia Ltd. | OVOF21_<br>217_T | Non            | e              | No  | ne                                                                                                                                                                                                                                                                                                                                                                                                                                                                                                                                                                                                                                                                                                                                                                                                                                                                                                                                                                                                                                                                                                                                                                                                                                                                                                                                                                                                                                                                                                                                                                                                                                                                                                                                                                                                                                                                                                                                                                                                                                                                                                                             |
| SEE                                | (TR-TV140)                               | GRAIN RIBBON LOOP<br>)<br>TAG ATTACHMENT                    |                   |              | 1       | Each     |               | Vendor<br>Sourced             |                  | Non            | e              | No  | ne                                                                                                                                                                                                                                                                                                                                                                                                                                                                                                                                                                                                                                                                                                                                                                                                                                                                                                                                                                                                                                                                                                                                                                                                                                                                                                                                                                                                                                                                                                                                                                                                                                                                                                                                                                                                                                                                                                                                                                                                                                                                                                                             |
| SEE                                | (TR-HG142                                | Booklet Hangtag<br>)<br>:: HTOVO141A                        |                   |              | 1       | Each     |               | Reca<br>Mainetti<br>Asia Ltd. | HTOVO14<br>1A    | Non            | e              | No  | ne                                                                                                                                                                                                                                                                                                                                                                                                                                                                                                                                                                                                                                                                                                                                                                                                                                                                                                                                                                                                                                                                                                                                                                                                                                                                                                                                                                                                                                                                                                                                                                                                                                                                                                                                                                                                                                                                                                                                                                                                                                                                                                                             |
| SEE<br>PLACEMENT<br>FOR<br>DETAILS | White Satin<br>COO, Conte<br>vary by sty | ground, Black text<br>ent, and Care Instructions may<br>le. |                   |              |         | Each     |               | Vendor<br>Sourced             |                  | Non            | e              | No  | ne                                                                                                                                                                                                                                                                                                                                                                                                                                                                                                                                                                                                                                                                                                                                                                                                                                                                                                                                                                                                                                                                                                                                                                                                                                                                                                                                                                                                                                                                                                                                                                                                                                                                                                                                                                                                                                                                                                                                                                                                                                                                                                                             |
| SEE<br>PLACEMENT<br>FOR<br>DETAILS | (TR-ST114)                               | ER- 1" X 2.5"<br>INT WITH THERMAL PRINTER                   |                   |              | 2       | Each     |               |                               |                  | Non            | e              | No  | ne                                                                                                                                                                                                                                                                                                                                                                                                                                                                                                                                                                                                                                                                                                                                                                                                                                                                                                                                                                                                                                                                                                                                                                                                                                                                                                                                                                                                                                                                                                                                                                                                                                                                                                                                                                                                                                                                                                                                                                                                                                                                                                                             |