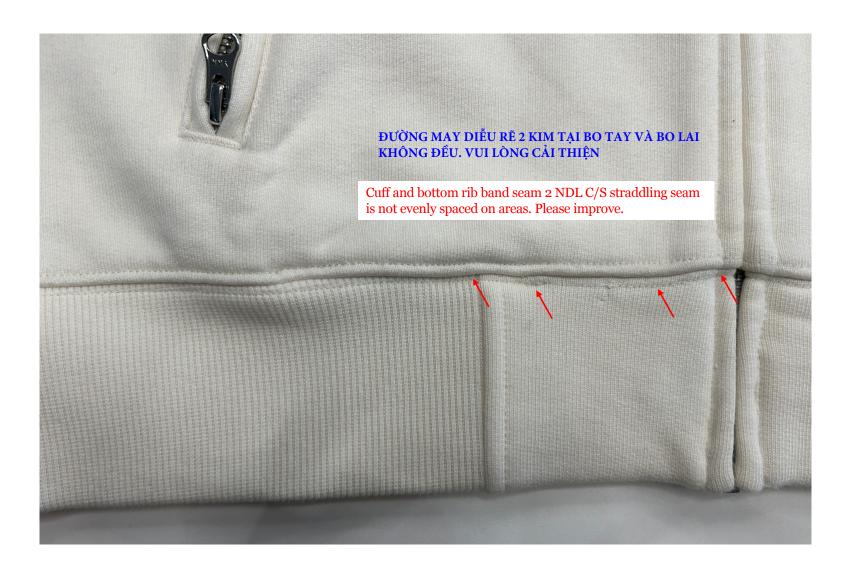

|                                    | ·                                        |                                                             |                   |              | Bi      | ll of Ma | terial        |                               |                  |                |                |     | Version 1                                                                                                                                                                                                                                                                                                                                                                                                                                                                                                                                                                                                                                                                                                                                                                                                                                                                                                                                                                                                                                                                                                                                                                                                                                                                                                                                                                                                                                                                                                                                                                                                                                                                                                                                                                                                                                                                                                                                                                                                                                                                                                                      |
|------------------------------------|------------------------------------------|-------------------------------------------------------------|-------------------|--------------|---------|----------|---------------|-------------------------------|------------------|----------------|----------------|-----|--------------------------------------------------------------------------------------------------------------------------------------------------------------------------------------------------------------------------------------------------------------------------------------------------------------------------------------------------------------------------------------------------------------------------------------------------------------------------------------------------------------------------------------------------------------------------------------------------------------------------------------------------------------------------------------------------------------------------------------------------------------------------------------------------------------------------------------------------------------------------------------------------------------------------------------------------------------------------------------------------------------------------------------------------------------------------------------------------------------------------------------------------------------------------------------------------------------------------------------------------------------------------------------------------------------------------------------------------------------------------------------------------------------------------------------------------------------------------------------------------------------------------------------------------------------------------------------------------------------------------------------------------------------------------------------------------------------------------------------------------------------------------------------------------------------------------------------------------------------------------------------------------------------------------------------------------------------------------------------------------------------------------------------------------------------------------------------------------------------------------------|
|                                    | Article Code                             | м-0225-кт-5722                                              |                   |              |         |          |               |                               | Produc           | t Group        | TOP            |     |                                                                                                                                                                                                                                                                                                                                                                                                                                                                                                                                                                                                                                                                                                                                                                                                                                                                                                                                                                                                                                                                                                                                                                                                                                                                                                                                                                                                                                                                                                                                                                                                                                                                                                                                                                                                                                                                                                                                                                                                                                                                                                                                |
|                                    | Article Name                             | MOROCCO CREST HOODIE                                        |                   |              |         |          |               |                               | Produc           | t Sub-Category | SWEAT TOPS     |     |                                                                                                                                                                                                                                                                                                                                                                                                                                                                                                                                                                                                                                                                                                                                                                                                                                                                                                                                                                                                                                                                                                                                                                                                                                                                                                                                                                                                                                                                                                                                                                                                                                                                                                                                                                                                                                                                                                                                                                                                                                                                                                                                |
|                                    | Created On                               | 07/05/24 11:21:54 AM                                        | Material          | FRENCH TERRY | Y- 100% | COTTON,  | 450GSM (FB-K) | 1185)                         | Seasor           | ı              | 2025 Summer    |     | the start of the                                                                                                                                                                                                                                                                                                                                                                                                                                                                                                                                                                                                                                                                                                                                                                                                                                                                                                                                                                                                                                                                                                                                                                                                                                                                                                                                                                                                                                                                                                                                                                                                                                                                                                                                                                                                                                                                                                                                                                                                                                                                                                               |
|                                    | Last Modified                            | 08/01/24 3:29:52 PM                                         | Description       |              |         |          |               |                               | Life Cy          | cle Stage      | Sample Evaluat | ion | a state of the last of the las |
| Part                               |                                          | Material                                                    | Placeme           | nt           | Qty.    | UOM.     | Comments      | Supplier                      | Supplier<br>Ref. |                | BK<br>BLACK    |     | HG<br>HEATHER GREY                                                                                                                                                                                                                                                                                                                                                                                                                                                                                                                                                                                                                                                                                                                                                                                                                                                                                                                                                                                                                                                                                                                                                                                                                                                                                                                                                                                                                                                                                                                                                                                                                                                                                                                                                                                                                                                                                                                                                                                                                                                                                                             |
| Fabric                             |                                          |                                                             | •                 |              |         |          |               |                               |                  |                |                |     |                                                                                                                                                                                                                                                                                                                                                                                                                                                                                                                                                                                                                                                                                                                                                                                                                                                                                                                                                                                                                                                                                                                                                                                                                                                                                                                                                                                                                                                                                                                                                                                                                                                                                                                                                                                                                                                                                                                                                                                                                                                                                                                                |
|                                    | FRENCH TE<br>(FB-K1185)                  |                                                             | BODY, HOOD, SLV   |              | 0       | Meter    |               |                               | C2300233         | Non            | е              | No  | ne                                                                                                                                                                                                                                                                                                                                                                                                                                                                                                                                                                                                                                                                                                                                                                                                                                                                                                                                                                                                                                                                                                                                                                                                                                                                                                                                                                                                                                                                                                                                                                                                                                                                                                                                                                                                                                                                                                                                                                                                                                                                                                                             |
|                                    | 100% Cotto<br>(FB-K139)                  | n Jersey, 180gsm                                            | BACK NECK TAPE, F | POCKET BAG   | 0       | Yards    |               |                               |                  | Non            | е              | No  | ne                                                                                                                                                                                                                                                                                                                                                                                                                                                                                                                                                                                                                                                                                                                                                                                                                                                                                                                                                                                                                                                                                                                                                                                                                                                                                                                                                                                                                                                                                                                                                                                                                                                                                                                                                                                                                                                                                                                                                                                                                                                                                                                             |
|                                    | 1X1 RIB CO<br>(FB-K1066)<br>WEIGHT TB    |                                                             | BODY BAND/ CUFFS  | 3            | 0       | Meter    |               |                               |                  | Non            | e              | No  | ne                                                                                                                                                                                                                                                                                                                                                                                                                                                                                                                                                                                                                                                                                                                                                                                                                                                                                                                                                                                                                                                                                                                                                                                                                                                                                                                                                                                                                                                                                                                                                                                                                                                                                                                                                                                                                                                                                                                                                                                                                                                                                                                             |
| Trims                              |                                          |                                                             |                   |              |         |          |               |                               |                  |                |                |     |                                                                                                                                                                                                                                                                                                                                                                                                                                                                                                                                                                                                                                                                                                                                                                                                                                                                                                                                                                                                                                                                                                                                                                                                                                                                                                                                                                                                                                                                                                                                                                                                                                                                                                                                                                                                                                                                                                                                                                                                                                                                                                                                |
| SEE<br>PLACEMENT                   | OVO 2023 (<br>(TR-LT247)                 | One Side Main Label                                         |                   |              | 1       | Each     |               | Reca<br>Mainetti              | LBOVO17<br>2     | Non            | e              | No  | ne                                                                                                                                                                                                                                                                                                                                                                                                                                                                                                                                                                                                                                                                                                                                                                                                                                                                                                                                                                                                                                                                                                                                                                                                                                                                                                                                                                                                                                                                                                                                                                                                                                                                                                                                                                                                                                                                                                                                                                                                                                                                                                                             |
| FOR<br>DETAILS                     | RECA REF:                                |                                                             |                   |              |         |          |               | Asia Ltd.                     |                  |                |                |     |                                                                                                                                                                                                                                                                                                                                                                                                                                                                                                                                                                                                                                                                                                                                                                                                                                                                                                                                                                                                                                                                                                                                                                                                                                                                                                                                                                                                                                                                                                                                                                                                                                                                                                                                                                                                                                                                                                                                                                                                                                                                                                                                |
| SEE<br>PLACEMENT<br>FOR<br>DETAILS | (TR-LT246)                               | Alpha Sizing Tab<br>DVOW23_181_T/ LBOVO175                  |                   |              | 1       | Each     |               | Reca<br>Mainetti<br>Asia Ltd. | OVOW23<br>_181_T | Non            | e              | No  | ne                                                                                                                                                                                                                                                                                                                                                                                                                                                                                                                                                                                                                                                                                                                                                                                                                                                                                                                                                                                                                                                                                                                                                                                                                                                                                                                                                                                                                                                                                                                                                                                                                                                                                                                                                                                                                                                                                                                                                                                                                                                                                                                             |
| SEE<br>PLACEMENT<br>FOR<br>DETAILS | (LT138)                                  | Y COO TAB: OVOF21_217_T<br>DF ORIGIN TAB                    |                   |              | 1       | Each     |               | Reca<br>Mainetti<br>Asia Ltd. | OVOF21_<br>217_T | Non            | e              | No  | ne                                                                                                                                                                                                                                                                                                                                                                                                                                                                                                                                                                                                                                                                                                                                                                                                                                                                                                                                                                                                                                                                                                                                                                                                                                                                                                                                                                                                                                                                                                                                                                                                                                                                                                                                                                                                                                                                                                                                                                                                                                                                                                                             |
| SEE                                | (TR-TV140)                               | GRAIN RIBBON LOOP<br>)<br>TAG ATTACHMENT                    |                   |              | 1       | Each     |               | Vendor<br>Sourced             |                  | Non            | e              | No  | ne                                                                                                                                                                                                                                                                                                                                                                                                                                                                                                                                                                                                                                                                                                                                                                                                                                                                                                                                                                                                                                                                                                                                                                                                                                                                                                                                                                                                                                                                                                                                                                                                                                                                                                                                                                                                                                                                                                                                                                                                                                                                                                                             |
| SEE                                | (TR-HG142                                | Booklet Hangtag<br>)<br>:: HTOVO141A                        |                   |              | 1       | Each     |               | Reca<br>Mainetti<br>Asia Ltd. | HTOVO14<br>1A    | Non            | e              | No  | ne                                                                                                                                                                                                                                                                                                                                                                                                                                                                                                                                                                                                                                                                                                                                                                                                                                                                                                                                                                                                                                                                                                                                                                                                                                                                                                                                                                                                                                                                                                                                                                                                                                                                                                                                                                                                                                                                                                                                                                                                                                                                                                                             |
| SEE<br>PLACEMENT<br>FOR<br>DETAILS | White Satin<br>COO, Conte<br>vary by sty | ground, Black text<br>ent, and Care Instructions may<br>le. |                   |              |         | Each     |               | Vendor<br>Sourced             |                  | Non            | e              | No  | ne                                                                                                                                                                                                                                                                                                                                                                                                                                                                                                                                                                                                                                                                                                                                                                                                                                                                                                                                                                                                                                                                                                                                                                                                                                                                                                                                                                                                                                                                                                                                                                                                                                                                                                                                                                                                                                                                                                                                                                                                                                                                                                                             |
| SEE<br>PLACEMENT<br>FOR<br>DETAILS | (TR-ST114)                               | ER- 1" X 2.5"<br>INT WITH THERMAL PRINTER                   |                   |              | 2       | Each     |               |                               |                  | Non            | e              | No  | ne                                                                                                                                                                                                                                                                                                                                                                                                                                                                                                                                                                                                                                                                                                                                                                                                                                                                                                                                                                                                                                                                                                                                                                                                                                                                                                                                                                                                                                                                                                                                                                                                                                                                                                                                                                                                                                                                                                                                                                                                                                                                                                                             |

|                                    |                                                                         |                                                               |             |        |              | Bi      | ll of Ma | terial                                  |                       |            |               |             |                |      | Version 1          |
|------------------------------------|-------------------------------------------------------------------------|---------------------------------------------------------------|-------------|--------|--------------|---------|----------|-----------------------------------------|-----------------------|------------|---------------|-------------|----------------|------|--------------------|
|                                    | Article Code                                                            | м-0225-кт-5722                                                |             |        |              |         |          |                                         |                       |            | Product Gr    | oup         | TOP            |      |                    |
|                                    | Article Name                                                            | MOROCCO CREST HOODIE                                          |             |        |              |         |          |                                         |                       | Ī          | Product Su    | ub-Category | SWEAT TOPS     |      |                    |
|                                    | Created On                                                              | 07/05/24 11:21:54 AM                                          | Material    |        | FRENCH TERRY | /- 100% | COTTON,  | 450GSM (FB-K                            | 1185)                 |            | Season        |             | 2025 Summer    |      |                    |
|                                    | Last Modified                                                           | 08/01/24 3:29:52 PM                                           | Description |        |              |         |          |                                         |                       |            | Life Cycle    | Stage       | Sample Evaluat | tion | A state a star A   |
| Part                               |                                                                         | Material                                                      | Plac        | cement | :            | Qty.    | UOM.     | Comments                                | Supplier              | -          | oplier<br>ef. |             | BK<br>BLACK    |      | HG<br>HEATHER GREY |
| SEE<br>PLACEMENT<br>FOR<br>DETAILS | Clear Plasti<br>back, UPC s                                             | c, with suffocation warning on<br>sticker placement on bottom |             |        |              | 1       | Each     |                                         | Vendor<br>Sourced     |            |               | Non         | e              | Nc   | one                |
| CENTER                             | right corner<br>YKK - #5 2-V<br>LIKE FINISH<br>(TR-ZP242)<br>DA8LH SLID | VAY VISLON ZIPPER - MIRROR                                    | Œ           |        |              | 1       | Each     | #5 - 2WAY<br>WITH<br>DA8LH-<br>METALUXE | YKK<br>Canada<br>Inc. | LF-M<br>30 | IATS-         | Non         | e              | Nc   | ne                 |
| POCKETS                            | YKK - VISLO<br>FINISH<br>(TR-ZP270)                                     | ON ZIPPER - MIRROR LIKE                                       | AT POCKETS  |        |              | 2       | Each     | #5 -with<br>DA8LH-<br>METALUXE          | YKK<br>Canada<br>Inc. |            |               | Non         | e              | Nc   | ne                 |
|                                    | CORDED PII<br>(DR115)                                                   | PING 1/8"                                                     | FRONT/BACK  |        |              | 2       | Each     | CONTRAST                                | Vendor<br>Sourced     |            |               | Non         | е              | No   | ne                 |
| DRAWCORD                           | METAL TIPS<br>(TR-DR186)                                                | FOR DRAWCORDS                                                 |             |        |              | 2       | Each     |                                         |                       |            |               | Non         | e              | No   | one                |
| HOOD                               | BUTTON HC<br>(BB105)                                                    | DLE HIGH STITCH COUNT                                         |             |        |              | 2       | Each     |                                         |                       |            |               | Non         | е              | No   | one                |
| Graphics                           | •                                                                       |                                                               | •           |        |              |         |          |                                         | 1                     |            |               |             |                |      |                    |
|                                    | TBD - SEE A<br>(HT-102)                                                 | RTWORK FILE                                                   |             |        |              | 0       | Each     |                                         |                       |            |               | Non         | e              | Nc   | ne                 |