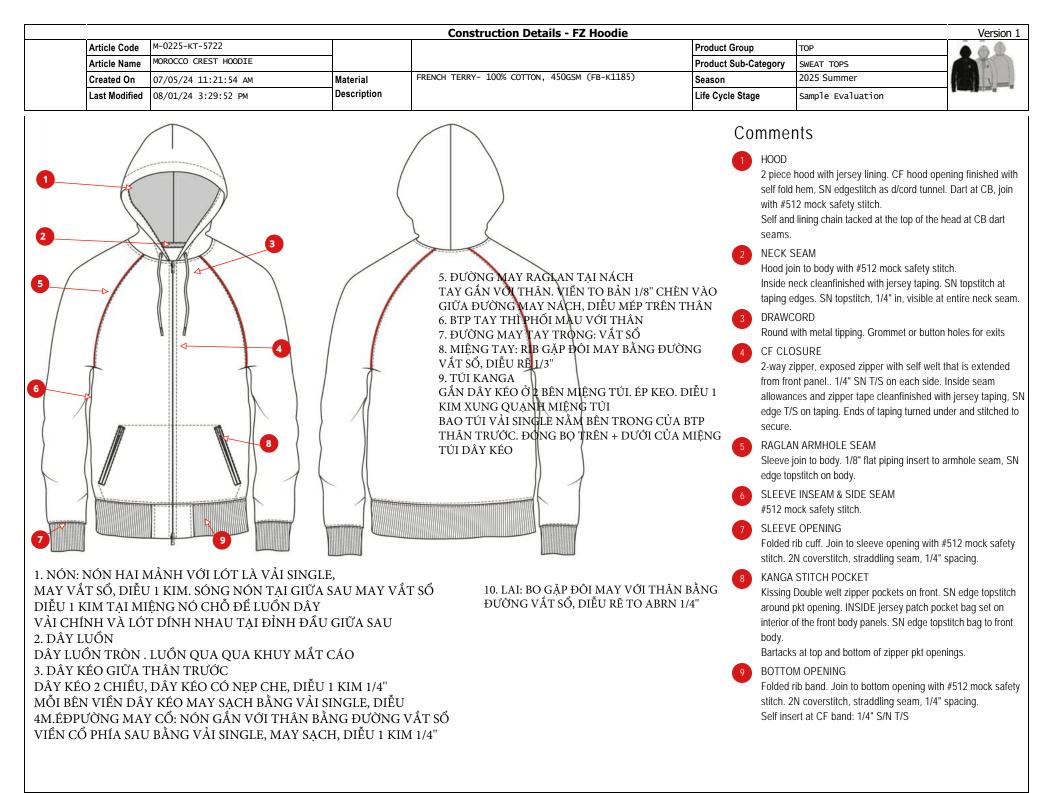

3:29:52 PM  | Description   |                                              | Life Cycle Stage     | Sample Evaluation | and a start |
|               |                      |               | OCTOB                                        | BER'S VERY OWN       |                   |             |
|               |                      | UPC INFORMATI |                                              |                      |                   |             |

STYLE # : M-0421-KT-1117 SIZE : MD (03) COLOUR : BLACK (BK) PRODUCT CODE : KNIT TOP DIVISION : MENS SKU : M-0421-KT-1117-BK-03

COLOUR AND SIZE CODE ARE INCLUDED IN THE UPC CODE AND BARCODE.



STICKER PLACEMENT (2 PER GARMENT) DIMENSIONS

UPC STICKER#1 PLACE ON BOTTOM RIGHT CORNER OF POLY BAG. UPC STICKER #2 PLACE INSIDE HANGTAG BOOKLET





|               |                                                    | urement | - Hoodie | ent - Hoodie - raglan |           |           |           |          |         | All Measu  | easurements are in Inches |          | es        | Version 1 |         |
|---------------|----------------------------------------------------|---------|----------|-----------------------|-----------|-----------|-----------|----------|---------|------------|---------------------------|----------|-----------|-----------|---------|
|               | Article Code M-0225-KT-5722                        |         |          |                       |           |           |           |          |         | Product G  | roup                      | TOP      |           |           | ()      |
|               | Art