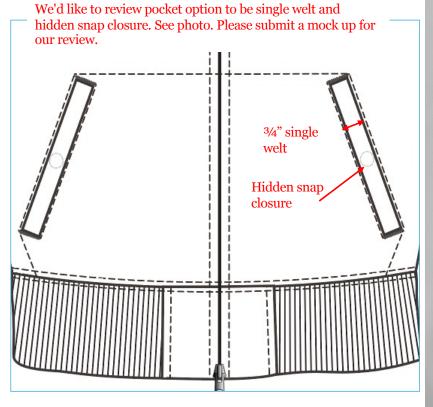

|                                    | ·                                        |                                                             |                   |              | Bi      | ll of Ma | terial        |                               |                  |                |                |     | Version 1                                                                                                                                                                                                                                                                                                                                                                                                                                                                                                                                                                                                                                                                                                                                                                                                                                                                                                                                                                                                                                                                                                                                                                                                                                                                                                                                                                                                                                                                                                                                                                                                                                                                                                                                                                                                                                                                                                                                                                                                                                                                                                                      |
|------------------------------------|------------------------------------------|-------------------------------------------------------------|-------------------|--------------|---------|----------|---------------|-------------------------------|------------------|----------------|----------------|-----|--------------------------------------------------------------------------------------------------------------------------------------------------------------------------------------------------------------------------------------------------------------------------------------------------------------------------------------------------------------------------------------------------------------------------------------------------------------------------------------------------------------------------------------------------------------------------------------------------------------------------------------------------------------------------------------------------------------------------------------------------------------------------------------------------------------------------------------------------------------------------------------------------------------------------------------------------------------------------------------------------------------------------------------------------------------------------------------------------------------------------------------------------------------------------------------------------------------------------------------------------------------------------------------------------------------------------------------------------------------------------------------------------------------------------------------------------------------------------------------------------------------------------------------------------------------------------------------------------------------------------------------------------------------------------------------------------------------------------------------------------------------------------------------------------------------------------------------------------------------------------------------------------------------------------------------------------------------------------------------------------------------------------------------------------------------------------------------------------------------------------------|
|                                    | Article Code                             | м-0225-кт-5722                                              |                   |              |         |          |               |                               | Produc           | t Group        | TOP            |     |                                                                                                                                                                                                                                                                                                                                                                                                                                                                                                                                                                                                                                                                                                                                                                                                                                                                                                                                                                                                                                                                                                                                                                                                                                                                                                                                                                                                                                                                                                                                                                                                                                                                                                                                                                                                                                                                                                                                                                                                                                                                                                                                |
|                                    | Article Name                             | MOROCCO CREST HOODIE                                        |                   |              |         |          |               |                               | Produc           | t Sub-Category | SWEAT TOPS     |     |                                                                                                                                                                                                                                                                                                                                                                                                                                                                                                                                                                                                                                                                                                                                                                                                                                                                                                                                                                                                                                                                                                                                                                                                                                                                                                                                                                                                                                                                                                                                                                                                                                                                                                                                                                                                                                                                                                                                                                                                                                                                                                                                |
|                                    | Created On                               | 07/05/24 11:21:54 AM                                        | Material          | FRENCH TERRY | Y- 100% | COTTON,  | 450GSM (FB-K) | 1185)                         | Seasor           | ı              | 2025 Summer    |     | the start of the                                                                                                                                                                                                                                                                                                                                                                                                                                                                                                                                                                                                                                                                                                                                                                                                                                                                                                                                                                                                                                                                                                                                                                                                                                                                                                                                                                                                                                                                                                                                                                                                                                                                                                                                                                                                                                                                                                                                                                                                                                                                                                               |
|                                    | Last Modified                            | 08/01/24 3:29:52 PM                                         | Description       |              |         |          |               |                               | Life Cy          | cle Stage      | Sample Evaluat | ion | a state of the last of the las |
| Part                               |                                          | Material                                                    | Placeme           | nt           | Qty.    | UOM.     | Comments      | Supplier                      | Supplier<br>Ref. |                | BK<br>BLACK    |     | HG<br>HEATHER GREY                                                                                                                                                                                                                                                                                                                                                                                                                                                                                                                                                                                                                                                                                                                                                                                                                                                                                                                                                                                                                                                                                                                                                                                                                                                                                                                                                                                                                                                                                                                                                                                                                                                                                                                                                                                                                                                                                                                                                                                                                                                                                                             |
| Fabric                             |                                          |                                                             | •                 |              |         |          |               |                               |                  |                |                |     |                                                                                                                                                                                                                                                                                                                                                                                                                                                                                                                                                                                                                                                                                                                                                                                                                                                                                                                                                                                                                                                                                                                                                                                                                                                                                                                                                                                                                                                                                                                                                                                                                                                                                                                                                                                                                                                                                                                                                                                                                                                                                                                                |
|                                    | FRENCH TE<br>(FB-K1185)                  |                                                             | BODY, HOOD, SLV   |              | 0       | Meter    |               |                               | C2300233         | Non            | е              | No  | ne                                                                                                                                                                                                                                                                                                                                                                                                                                                                                                                                                                                                                                                                                                                                                                                                                                                                                                                                                                                                                                                                                                                                                                                                                                                                                                                                                                                                                                                                                                                                                                                                                                                                                                                                                                                                                                                                                                                                                                                                                                                                                                                             |
|                                    | 100% Cotto<br>(FB-K139)                  | n Jersey, 180gsm                                            | BACK NECK TAPE, F | POCKET BAG   | 0       | Yards    |               |                               |                  | Non            | е              | No  | ne                                                                                                                                                                                                                                                                                                                                                                                                                                                                                                                                                                                                                                                                                                                                                                                                                                                                                                                                                                                                                                                                                                                                                                                                                                                                                                                                                                                                                                                                                                                                                                                                                                                                                                                                                                                                                                                                                                                                                                                                                                                                                                                             |
|                                    | 1X1 RIB CO<br>(FB-K1066)<br>WEIGHT TB    |                                                             | BODY BAND/ CUFFS  | 3            | 0       | Meter    |               |                               |                  | Non            | e              | No  | ne                                                                                                                                                                                                                                                                                                                                                                                                                                                                                                                                                                                                                                                                                                                                                                                                                                                                                                                                                                                                                                                                                                                                                                                                                                                                                                                                                                                                                                                                                                                                                                                                                                                                                                                                                                                                                                                                                                                                                                                                                                                                                                                             |
| Trims                              |                                          |                                                             |                   |              |         |          |               |                               |                  |                |                |     |                                                                                                                                                                                                                                                                                                                                                                                                                                                                                                                                                                                                                                                                                                                                                                                                                                                                                                                                                                                                                                                                                                                                                                                                                                                                                                                                                                                                                                                                                                                                                                                                                                                                                                                                                                                                                                                                                                                                                                                                                                                                                                                                |
| SEE<br>PLACEMENT                   | OVO 2023 (<br>(TR-LT247)                 | One Side Main Label                                         |                   |              | 1       | Each     |               | Reca<br>Mainetti              | LBOVO17<br>2     | Non            | e              | No  | ne                                                                                                                                                                                                                                                                                                                                                                                                                                                                                                                                                                                                                                                                                                                                                                                                                                                                                                                                                                                                                                                                                                                                                                                                                                                                                                                                                                                                                                                                                                                                                                                                                                                                                                                                                                                                                                                                                                                                                                                                                                                                                                                             |
| FOR<br>DETAILS                     | RECA REF:                                |                                                             |                   |              |         |          |               | Asia Ltd.                     |                  |                |                |     |                                                                                                                                                                                                                                                                                                                                                                                                                                                                                                                                                                                                                                                                                                                                                                                                                                                                                                                                                                                                                                                                                                                                                                                                                                                                                                                                                                                                                                                                                                                                                                                                                                                                                                                                                                                                                                                                                                                                                                                                                                                                                                                                |
| SEE<br>PLACEMENT<br>FOR<br>DETAILS | (TR-LT246)                               | Alpha Sizing Tab<br>DVOW23_181_T/ LBOVO175                  |                   |              | 1       | Each     |               | Reca<br>Mainetti<br>Asia Ltd. | OVOW23<br>_181_T | Non            | e              | No  | ne                                                                                                                                                                                                                                                                                                                                                                                                                                                                                                                                                                                                                                                                                                                                                                                                                                                                                                                                                                                                                                                                                                                                                                                                                                                                                                                                                                                                                                                                                                                                                                                                                                                                                                                                                                                                                                                                                                                                                                                                                                                                                                                             |
| SEE<br>PLACEMENT<br>FOR<br>DETAILS | (LT138)                                  | Y COO TAB: OVOF21_217_T<br>DF ORIGIN TAB                    |                   |              | 1       | Each     |               | Reca<br>Mainetti<br>Asia Ltd. | OVOF21_<br>217_T | Non            | e              | No  | ne                                                                                                                                                                                                                                                                                                                                                                                                                                                                                                                                                                                                                                                                                                                                                                                                                                                                                                                                                                                                                                                                                                                                                                                                                                                                                                                                                                                                                                                                                                                                                                                                                                                                                                                                                                                                                                                                                                                                                                                                                                                                                                                             |
| SEE                                | (TR-TV140)                               | GRAIN RIBBON LOOP<br>)<br>TAG ATTACHMENT                    |                   |              | 1       | Each     |               | Vendor<br>Sourced             |                  | Non            | e              | No  | ne                                                                                                                                                                                                                                                                                                                                                                                                                                                                                                                                                                                                                                                                                                                                                                                                                                                                                                                                                                                                                                                                                                                                                                                                                                                                                                                                                                                                                                                                                                                                                                                                                                                                                                                                                                                                                                                                                                                                                                                                                                                                                                                             |
| SEE                                | (TR-HG142                                | Booklet Hangtag<br>)<br>:: HTOVO141A                        |                   |              | 1       | Each     |               | Reca<br>Mainetti<br>Asia Ltd. | HTOVO14<br>1A    | Non            | e              | No  | ne                                                                                                                                                                                                                                                                                                                                                                                                                                                                                                                                                                                                                                                                                                                                                                                                                                                                                                                                                                                                                                                                                                                                                                                                                                                                                                                                                                                                                                                                                                                                                                                                                                                                                                                                                                                                                                                                                                                                                                                                                                                                                                                             |
| SEE<br>PLACEMENT<br>FOR<br>DETAILS | White Satin<br>COO, Conte<br>vary by sty | ground, Black text<br>ent, and Care Instructions may<br>le. |                   |              |         | Each     |               | Vendor<br>Sourced             |                  | Non            | e              | No  | ne                                                                                                                                                                                                                                                                                                                                                                                                                                                                                                                                                                                                                                                                                                                                                                                                                                                                                                                                                                                                                                                                                                                                                                                                                                                                                                                                                                                                                                                                                                                                                                                                                                                                                                                                                                                                                                                                                                                                                                                                                                                                                                                             |
| SEE<br>PLACEMENT<br>FOR<br>DETAILS | (TR-ST114)                               | ER- 1" X 2.5"<br>INT WITH THERMAL PRINTER                   |                   |              | 2       | Each     |               |                               |                  | Non            | e              | No  | ne                                                                                                                                                                                                                                                                                                                                                                                                                                                                                                                                                                                                                                                                                                                                                                                                                                                                                                                                                                                                                                                                                                                                                                                                                                                                                                                                                                                                                                                                                                                                                                                                                                                                                                                                                                                                                                                                                                                                                                                                                                                                                                                             |