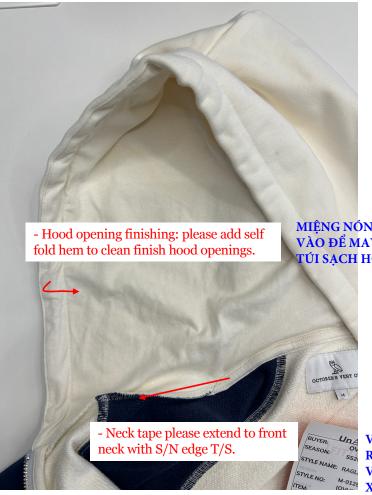

|                                    | ·                                        |                                                             |                   |              | Bi      | ll of Ma | terial        |                               |                  |                |                |     | Version 1                                                                                                                                                                                                                                                                                                                                                                                                                                                                                                                                                                                                                                                                                                                                                                                                                                                                                                                                                                                                                                                                                                                                                                                                                                                                                                                                                                                                                                                                                                                                                                                                                                                                                                                                                                                                                                                                                                                                                                                                                                                                                                                      |
|------------------------------------|------------------------------------------|-------------------------------------------------------------|-------------------|--------------|---------|----------|---------------|-------------------------------|------------------|----------------|----------------|-----|--------------------------------------------------------------------------------------------------------------------------------------------------------------------------------------------------------------------------------------------------------------------------------------------------------------------------------------------------------------------------------------------------------------------------------------------------------------------------------------------------------------------------------------------------------------------------------------------------------------------------------------------------------------------------------------------------------------------------------------------------------------------------------------------------------------------------------------------------------------------------------------------------------------------------------------------------------------------------------------------------------------------------------------------------------------------------------------------------------------------------------------------------------------------------------------------------------------------------------------------------------------------------------------------------------------------------------------------------------------------------------------------------------------------------------------------------------------------------------------------------------------------------------------------------------------------------------------------------------------------------------------------------------------------------------------------------------------------------------------------------------------------------------------------------------------------------------------------------------------------------------------------------------------------------------------------------------------------------------------------------------------------------------------------------------------------------------------------------------------------------------|
|                                    | Article Code                             | м-0225-кт-5722                                              |                   |              |         |          |               |                               | Produc           | t Group        | TOP            |     |                                                                                                                                                                                                                                                                                                                                                                                                                                                                                                                                                                                                                                                                                                                                                                                                                                                                                                                                                                                                                                                                                                                                                                                                                                                                                                                                                                                                                                                                                                                                                                                                                                                                                                                                                                                                                                                                                                                                                                                                                                                                                                                                |
|                                    | Article Name                             | MOROCCO CREST HOODIE                                        |                   |              |         |          |               |                               | Produc           | t Sub-Category | SWEAT TOPS     |     |                                                                                                                                                                                                                                                                                                                                                                                                                                                                                                                                                                                                                                                                                                                                                                                                                                                                                                                                                                                                                                                                                                                                                                                                                                                                                                                                                                                                                                                                                                                                                                                                                                                                                                                                                                                                                                                                                                                                                                                                                                                                                                                                |
|                                    | Created On                               | 07/05/24 11:21:54 AM                                        | Material          | FRENCH TERRY | Y- 100% | COTTON,  | 450GSM (FB-K) | 1185)                         | Seasor           | ı              | 2025 Summer    |     | the start of the                                                                                                                                                                                                                                                                                                                                                                                                                                                                                                                                                                                                                                                                                                                                                                                                                                                                                                                                                                                                                                                                                                                                                                                                                                                                                                                                                                                                                                                                                                                                                                                                                                                                                                                                                                                                                                                                                                                                                                                                                                                                                                               |
|                                    | Last Modified                            | 08/01/24 3:29:52 PM                                         | Description       |              |         |          |               |                               | Life Cy          | cle Stage      | Sample Evaluat | ion | a state of the last of the las |
| Part                               |                                          | Material                                                    | Placeme           | nt           | Qty.    | UOM.     | Comments      | Supplier                      | Supplier<br>Ref. |                | BK<br>BLACK    |     | HG<br>HEATHER GREY                                                                                                                                                                                                                                                                                                                                                                                                                                                                                                                                                                                                                                                                                                                                                                                                                                                                                                                                                                                                                                                                                                                                                                                                                                                                                                                                                                                                                                                                                                                                                                                                                                                                                                                                                                                                                                                                                                                                                                                                                                                                                                             |
| Fabric                             |                                          |                                                             | •                 |              |         |          |               |                               |                  |                |                |     |                                                                                                                                                                                                                                                                                                                                                                                                                                                                                                                                                                                                                                                                                                                                                                                                                                                                                                                                                                                                                                                                                                                                                                                                                                                                                                                                                                                                                                                                                                                                                                                                                                                                                                                                                                                                                                                                                                                                                                                                                                                                                                                                |
|                                    | FRENCH TE<br>(FB-K1185)                  |                                                             | BODY, HOOD, SLV   |              | 0       | Meter    |               |                               | C2300233         | Non            | е              | No  | ne                                                                                                                                                                                                                                                                                                                                                                                                                                                                                                                                                                                                                                                                                                                                                                                                                                                                                                                                                                                                                                                                                                                                                                                                                                                                                                                                                                                                                                                                                                                                                                                                                                                                                                                                                                                                                                                                                                                                                                                                                                                                                                                             |
|                                    | 100% Cotto<br>(FB-K139)                  | n Jersey, 180gsm                                            | BACK NECK TAPE, F | POCKET BAG   | 0       | Yards    |               |                               |                  | Non            | е              | No  | ne                                                                                                                                                                                                                                                                                                                                                                                                                                                                                                                                                                                                                                                                                                                                                                                                                                                                                                                                                                                                                                                                                                                                                                                                                                                                                                                                                                                                                                                                                                                                                                                                                                                                                                                                                                                                                                                                                                                                                                                                                                                                                                                             |
|                                    | 1X1 RIB CO<br>(FB-K1066)<br>WEIGHT TB    |                                                             | BODY BAND/ CUFFS  | 3            | 0       | Meter    |               |                               |                  | Non            | e              | No  | ne                                                                                                                                                                                                                                                                                                                                                                                                                                                                                                                                                                                                                                                                                                                                                                                                                                                                                                                                                                                                                                                                                                                                                                                                                                                                                                                                                                                                                                                                                                                                                                                                                                                                                                                                                                                                                                                                                                                                                                                                                                                                                                                             |
| Trims                              |                                          |                                                             |                   |              |         |          |               |                               |                  |                |                |     |                                                                                                                                                                                                                                                                                                                                                                                                                                                                                                                                                                                                                                                                                                                                                                                                                                                                                                                                                                                                                                                                                                                                                                                                                                                                                                                                                                                                                                                                                                                                                                                                                                                                                                                                                                                                                                                                                                                                                                                                                                                                                                                                |
| SEE<br>PLACEMENT                   | OVO 2023 (<br>(TR-LT247)                 | One Side Main Label                                         |                   |              | 1       | Each     |               | Reca<br>Mainetti              | LBOVO17<br>2     | Non            | e              | No  | ne                                                                                                                                                                                                                                                                                                                                                                                                                                                                                                                                                                                                                                                                                                                                                                                                                                                                                                                                                                                                                                                                                                                                                                                                                                                                                                                                                                                                                                                                                                                                                                                                                                                                                                                                                                                                                                                                                                                                                                                                                                                                                                                             |
| FOR<br>DETAILS                     | RECA REF:                                |                                                             |                   |              |         |          |               | Asia Ltd.                     |                  |                |                |     |                                                                                                                                                                                                                                                                                                                                                                                                                                                                                                                                                                                                                                                                                                                                                                                                                                                                                                                                                                                                                                                                                                                                                                                                                                                                                                                                                                                                                                                                                                                                                                                                                                                                                                                                                                                                                                                                                                                                                                                                                                                                                                                                |
| SEE<br>PLACEMENT<br>FOR<br>DETAILS | (TR-LT246)                               | Alpha Sizing Tab<br>DVOW23_181_T/ LBOVO175                  |                   |              | 1       | Each     |               | Reca<br>Mainetti<br>Asia Ltd. | OVOW23<br>_181_T | Non            | e              | No  | ne                                                                                                                                                                                                                                                                                                                                                                                                                                                                                                                                                                                                                                                                                                                                                                                                                                                                                                                                                                                                                                                                                                                                                                                                                                                                                                                                                                                                                                                                                                                                                                                                                                                                                                                                                                                                                                                                                                                                                                                                                                                                                                                             |
| SEE<br>PLACEMENT<br>FOR<br>DETAILS | (LT138)                                  | Y COO TAB: OVOF21_217_T<br>DF ORIGIN TAB                    |                   |              | 1       | Each     |               | Reca<br>Mainetti<br>Asia Ltd. | OVOF21_<br>217_T | Non            | e              | No  | ne                                                                                                                                                                                                                                                                                                                                                                                                                                                                                                                                                                                                                                                                                                                                                                                                                                                                                                                                                                                                                                                                                                                                                                                                                                                                                                                                                                                                                                                                                                                                                                                                                                                                                                                                                                                                                                                                                                                                                                                                                                                                                                                             |
| SEE                                | (TR-TV140)                               | GRAIN RIBBON LOOP<br>)<br>TAG ATTACHMENT                    |                   |              | 1       | Each     |               | Vendor<br>Sourced             |                  | Non            | e              | No  | ne                                                                                                                                                                                                                                                                                                                                                                                                                                                                                                                                                                                                                                                                                                                                                                                                                                                                                                                                                                                                                                                                                                                                                                                                                                                                                                                                                                                                                                                                                                                                                                                                                                                                                                                                                                                                                                                                                                                                                                                                                                                                                                                             |
| SEE                                | (TR-HG142                                | Booklet Hangtag<br>)<br>:: HTOVO141A                        |                   |              | 1       | Each     |               | Reca<br>Mainetti<br>Asia Ltd. | HTOVO14<br>1A    | Non            | e              | No  | ne                                                                                                                                                                                                                                                                                                                                                                                                                                                                                                                                                                                                                                                                                                                                                                                                                                                                                                                                                                                                                                                                                                                                                                                                                                                                                                                                                                                                                                                                                                                                                                                                                                                                                                                                                                                                                                                                                                                                                                                                                                                                                                                             |
| SEE<br>PLACEMENT<br>FOR<br>DETAILS | White Satin<br>COO, Conte<br>vary by sty | ground, Black text<br>ent, and Care Instructions may<br>le. |                   |              |         | Each     |               | Vendor<br>Sourced             |                  | Non            | e              | No  | ne                                                                                                                                                                                                                                                                                                                                                                                                                                                                                                                                                                                                                                                                                                                                                                                                                                                                                                                                                                                                                                                                                                                                                                                                                                                                                                                                                                                                                                                                                                                                                                                                                                                                                                                                                                                                                                                                                                                                                                                                                                                                                                                             |
| SEE<br>PLACEMENT<br>FOR<br>DETAILS | (TR-ST114)                               | ER- 1" X 2.5"<br>INT WITH THERMAL PRINTER                   |                   |              | 2       | Each     |               |                               |                  | Non            | e              | No  | ne                                                                                                                                                                                                                                                                                                                                                                                                                                                                                                                                                                                                                                                                                                                                                                                                                                                                                                                                                                                                                                                                                                                                                                                                                                                                                                                                                                                                                                                                                                                                                                                                                                                                                                                                                                                                                                                                                                                                                                                                                                                                                                                             |

|                                    |                                                                         |                                                               |             |        |              | Bi      | ll of Ma | terial                                  |                       |            |               |             |                |      | Version 1          |
|------------------------------------|-------------------------------------------------------------------------|---------------------------------------------------------------|-------------|--------|--------------|---------|----------|-----------------------------------------|-----------------------|------------|---------------|-------------|----------------|------|--------------------|
|                                    | Article Code                                                            | м-0225-кт-5722                                                |             |        |              |         |          |                                         |                       |            | Product Gr    | oup         | TOP            |      |                    |
|                                    | Article Name                                                            | MOROCCO CREST HOODIE                                          |             |        |              |         |          |                                         |                       | Ī          | Product Su    | ub-Category | SWEAT TOPS     |      |                    |
|                                    | Created On                                                              | 07/05/24 11:21:54 AM                                          | Material    |        | FRENCH TERRY | /- 100% | COTTON,  | 450GSM (FB-K                            | 1185)                 |            | Season        |             | 2025 Summer    |      |                    |
|                                    | Last Modified                                                           | 08/01/24 3:29:52 PM                                           | Description |        |              |         |          |                                         |                       |            | Life Cycle    | Stage       | Sample Evaluat | tion | A state a star A   |
| Part                               |                                                                         | Material                                                      | Plac        | cement | :            | Qty.    | UOM.     | Comments                                | Supplier              | -          | oplier<br>ef. |             | BK<br>BLACK    |      | HG<br>HEATHER GREY |
| SEE<br>PLACEMENT<br>FOR<br>DETAILS | Clear Plasti<br>back, UPC s                                             | c, with suffocation warning on<br>sticker placement on bottom |             |        |              | 1       | Each     |                                         | Vendor<br>Sourced     |            |               | Non         | e              | Nc   | one                |
| CENTER                             | right corner<br>YKK - #5 2-V<br>LIKE FINISH<br>(TR-ZP242)<br>DA8LH SLID | VAY VISLON ZIPPER - MIRROR                                    | Œ           |        |              | 1       | Each     | #5 - 2WAY<br>WITH<br>DA8LH-<br>METALUXE | YKK<br>Canada<br>Inc. | LF-M<br>30 | IATS-         | Non         | e              | Nc   | ne                 |
| POCKETS                            | YKK - VISLO<br>FINISH<br>(TR-ZP270)                                     | ON ZIPPER - MIRROR LIKE                                       | AT POCKETS  |        |              | 2       | Each     | #5 -with<br>DA8LH-<br>METALUXE          | YKK<br>Canada<br>Inc. |            |               | Non         | e              | Nc   | ne                 |
|                                    | CORDED PII<br>(DR115)                                                   | PING 1/8"                                                     | FRONT/BACK  |        |              | 2       | Each     | CONTRAST                                | Vendor<br>Sourced     |            |               | Non         | е              | No   | ne                 |
| DRAWCORD                           | METAL TIPS<br>(TR-DR186)                                                | FOR DRAWCORDS                                                 |             |        |              | 2       | Each     |                                         |                       |            |               | Non         | e              | No   | one                |
| HOOD                               | BUTTON HC<br>(BB105)                                                    | DLE HIGH STITCH COUNT                                         |             |        |              | 2       | Each     |                                         |                       |            |               | Non         | е              | No   | one                |
| Graphics                           | •                                                                       |                                                               | •           |        |              |         |          |                                         | 1                     |            |               |             |                |      |                    |
|                                    | TBD - SEE A<br>(HT-102)                                                 | RTWORK FILE                                                   |             |        |              | 0       | Each     |                                         |                       |            |               | Non         | e              | Nc   | ne                 |