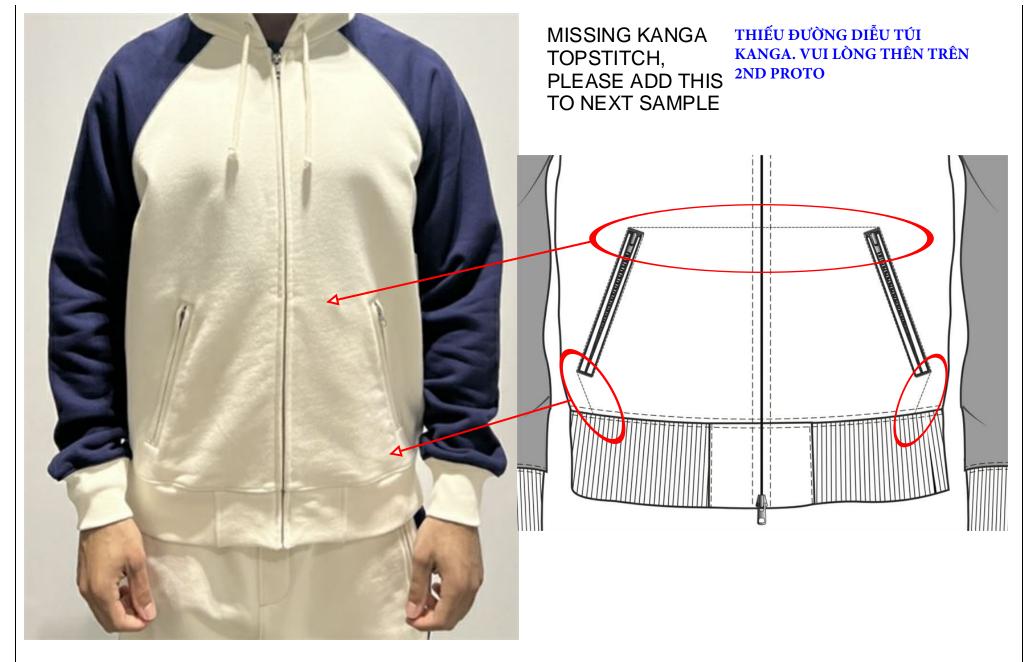

|                                    | ·                                        |                                                             |                   |              | Bi      | ll of Ma | terial        |                               |                  |                |                |     | Version 1                                                                                                                                                                                                                                                                                                                                                                                                                                                                                                                                                                                                                                                                                                                                                                                                                                                                                                                                                                                                                                                                                                                                                                                                                                                                                                                                                                                                                                                                                                                                                                                                                                                                                                                                                                                                                                                                                                                                                                                                                                                                                                                      |
|------------------------------------|------------------------------------------|-------------------------------------------------------------|-------------------|--------------|---------|----------|---------------|-------------------------------|------------------|----------------|----------------|-----|--------------------------------------------------------------------------------------------------------------------------------------------------------------------------------------------------------------------------------------------------------------------------------------------------------------------------------------------------------------------------------------------------------------------------------------------------------------------------------------------------------------------------------------------------------------------------------------------------------------------------------------------------------------------------------------------------------------------------------------------------------------------------------------------------------------------------------------------------------------------------------------------------------------------------------------------------------------------------------------------------------------------------------------------------------------------------------------------------------------------------------------------------------------------------------------------------------------------------------------------------------------------------------------------------------------------------------------------------------------------------------------------------------------------------------------------------------------------------------------------------------------------------------------------------------------------------------------------------------------------------------------------------------------------------------------------------------------------------------------------------------------------------------------------------------------------------------------------------------------------------------------------------------------------------------------------------------------------------------------------------------------------------------------------------------------------------------------------------------------------------------|
|                                    | Article Code                             | м-0225-кт-5722                                              |                   |              |         |          |               |                               | Produc           | t Group        | TOP            |     |                                                                                                                                                                                                                                                                                                                                                                                                                                                                                                                                                                                                                                                                                                                                                                                                                                                                                                                                                                                                                                                                                                                                                                                                                                                                                                                                                                                                                                                                                                                                                                                                                                                                                                                                                                                                                                                                                                                                                                                                                                                                                                                                |
|                                    | Article Name                             | MOROCCO CREST HOODIE                                        |                   |              |         |          |               |                               | Produc           | t Sub-Category | SWEAT TOPS     |     |                                                                                                                                                                                                                                                                                                                                                                                                                                                                                                                                                                                                                                                                                                                                                                                                                                                                                                                                                                                                                                                                                                                                                                                                                                                                                                                                                                                                                                                                                                                                                                                                                                                                                                                                                                                                                                                                                                                                                                                                                                                                                                                                |
|                                    | Created On                               | 07/05/24 11:21:54 AM                                        | Material          | FRENCH TERRY | Y- 100% | COTTON,  | 450GSM (FB-K) | 1185)                         | Seasor           | ı              | 2025 Summer    |     | the start of the                                                                                                                                                                                                                                                                                                                                                                                                                                                                                                                                                                                                                                                                                                                                                                                                                                                                                                                                                                                                                                                                                                                                                                                                                                                                                                                                                                                                                                                                                                                                                                                                                                                                                                                                                                                                                                                                                                                                                                                                                                                                                                               |
|                                    | Last Modified                            | 08/01/24 3:29:52 PM                                         | Description       |              |         |          |               |                               | Life Cy          | cle Stage      | Sample Evaluat | ion | a state of the last of the las |
| Part                               |                                          | Material                                                    | Placeme           | nt           | Qty.    | UOM.     | Comments      | Supplier                      | Supplier<br>Ref. |                | BK<br>BLACK    |     | HG<br>HEATHER GREY                                                                                                                                                                                                                                                                                                                                                                                                                                                                                                                                                                                                                                                                                                                                                                                                                                                                                                                                                                                                                                                                                                                                                                                                                                                                                                                                                                                                                                                                                                                                                                                                                                                                                                                                                                                                                                                                                                                                                                                                                                                                                                             |
| Fabric                             |                                          |                                                             | •                 |              |         |          |               |                               |                  |                |                |     |                                                                                                                                                                                                                                                                                                                                                                                                                                                                                                                                                                                                                                                                                                                                                                                                                                                                                                                                                                                                                                                                                                                                                                                                                                                                                                                                                                                                                                                                                                                                                                                                                                                                                                                                                                                                                                                                                                                                                                                                                                                                                                                                |
|                                    | FRENCH TE<br>(FB-K1185)                  |                                                             | BODY, HOOD, SLV   |              | 0       | Meter    |               |                               | C2300233         | Non            | е              | No  | ne                                                                                                                                                                                                                                                                                                                                                                                                                                                                                                                                                                                                                                                                                                                                                                                                                                                                                                                                                                                                                                                                                                                                                                                                                                                                                                                                                                                                                                                                                                                                                                                                                                                                                                                                                                                                                                                                                                                                                                                                                                                                                                                             |
|                                    | 100% Cotto<br>(FB-K139)                  | n Jersey, 180gsm                                            | BACK NECK TAPE, F | POCKET BAG   | 0       | Yards    |               |                               |                  | Non            | е              | No  | ne                                                                                                                                                                                                                                                                                                                                                                                                                                                                                                                                                                                                                                                                                                                                                                                                                                                                                                                                                                                                                                                                                                                                                                                                                                                                                                                                                                                                                                                                                                                                                                                                                                                                                                                                                                                                                                                                                                                                                                                                                                                                                                                             |
|                                    | 1X1 RIB CO<br>(FB-K1066)<br>WEIGHT TB    |                                                             | BODY BAND/ CUFFS  | 3            | 0       | Meter    |               |                               |                  | Non            | e              | No  | ne                                                                                                                                                                                                                                                                                                                                                                                                                                                                                                                                                                                                                                                                                                                                                                                                                                                                                                                                                                                                                                                                                                                                                                                                                                                                                                                                                                                                                                                                                                                                                                                                                                                                                                                                                                                                                                                                                                                                                                                                                                                                                                                             |
| Trims                              |                                          |                                                             |                   |              |         |          |               |                               |                  |                |                |     |                                                                                                                                                                                                                                                                                                                                                                                                                                                                                                                                                                                                                                                                                                                                                                                                                                                                                                                                                                                                                                                                                                                                                                                                                                                                                                                                                                                                                                                                                                                                                                                                                                                                                                                                                                                                                                                                                                                                                                                                                                                                                                                                |
| SEE<br>PLACEMENT                   | OVO 2023 (<br>(TR-LT247)                 | One Side Main Label                                         |                   |              | 1       | Each     |               | Reca<br>Mainetti              | LBOVO17<br>2     | Non            | e              | No  | ne                                                                                                                                                                                                                                                                                                                                                                                                                                                                                                                                                                                                                                                                                                                                                                                                                                                                                                                                                                                                                                                                                                                                                                                                                                                                                                                                                                                                                                                                                                                                                                                                                                                                                                                                                                                                                                                                                                                                                                                                                                                                                                                             |
| FOR<br>DETAILS                     | RECA REF:                                |                                                             |                   |              |         |          |               | Asia Ltd.                     |                  |                |                |     |                                                                                                                                                                                                                                                                                                                                                                                                                                                                                                                                                                                                                                                                                                                                                                                                                                                                                                                                                                                                                                                                                                                                                                                                                                                                                                                                                                                                                                                                                                                                                                                                                                                                                                                                                                                                                                                                                                                                                                                                                                                                                                                                |
| SEE<br>PLACEMENT<br>FOR<br>DETAILS | (TR-LT246)                               | Alpha Sizing Tab<br>DVOW23_181_T/ LBOVO175                  |                   |              | 1       | Each     |               | Reca<br>Mainetti<br>Asia Ltd. | OVOW23<br>_181_T | Non            | e              | No  | ne                                                                                                                                                                                                                                                                                                                                                                                                                                                                                                                                                                                                                                                                                                                                                                                                                                                                                                                                                                                                                                                                                                                                                                                                                                                                                                                                                                                                                                                                                                                                                                                                                                                                                                                                                                                                                                                                                                                                                                                                                                                                                                                             |
| SEE<br>PLACEMENT<br>FOR<br>DETAILS | (LT138)                                  | Y COO TAB: OVOF21_217_T<br>DF ORIGIN TAB                    |                   |              | 1       | Each     |               | Reca<br>Mainetti<br>Asia Ltd. | OVOF21_<br>217_T | Non            | e              | No  | ne                                                                                                                                                                                                                                                                                                                                                                                                                                                                                                                                                                                                                                                                                                                                                                                                                                                                                                                                                                                                                                                                                                                                                                                                                                                                                                                                                                                                                                                                                                                                                                                                                                                                                                                                                                                                                                                                                                                                                                                                                                                                                                                             |
| SEE                                | (TR-TV140)                               | GRAIN RIBBON LOOP<br>)<br>TAG ATTACHMENT                    |                   |              | 1       | Each     |               | Vendor<br>Sourced             |                  | Non            | e              | No  | ne                                                                                                                                                                                                                                                                                                                                                                                                                                                                                                                                                                                                                                                                                                                                                                                                                                                                                                                                                                                                                                                                                                                                                                                                                                                                                                                                                                                                                                                                                                                                                                                                                                                                                                                                                                                                                                                                                                                                                                                                                                                                                                                             |
| SEE                                | (TR-HG142                                | Booklet Hangtag<br>)<br>:: HTOVO141A                        |                   |              | 1       | Each     |               | Reca<br>Mainetti<br>Asia Ltd. | HTOVO14<br>1A    | Non            | e              | No  | ne                                                                                                                                                                                                                                                                                                                                                                                                                                                                                                                                                                                                                                                                                                                                                                                                                                                                                                                                                                                                                                                                                                                                                                                                                                                                                                                                                                                                                                                                                                                                                                                                                                                                                                                                                                                                                                                                                                                                                                                                                                                                                                                             |
| SEE<br>PLACEMENT<br>FOR<br>DETAILS | White Satin<br>COO, Conte<br>vary by sty | ground, Black text<br>ent, and Care Instructions may<br>le. |                   |              |         | Each     |               | Vendor<br>Sourced             |                  | Non            | e              | No  | ne                                                                                                                                                                                                                                                                                                                                                                                                                                                                                                                                                                                                                                                                                                                                                                                                                                                                                                                                                                                                                                                                                                                                                                                                                                                                                                                                                                                                                                                                                                                                                                                                                                                                                                                                                                                                                                                                                                                                                                                                                                                                                                                             |
| SEE<br>PLACEMENT<br>FOR<br>DETAILS | (TR-ST114)                               | ER- 1" X 2.5"<br>INT WITH THERMAL PRINTER                   |                   |              | 2       | Each     |               |                               |                  | Non            | e              | No  | ne                                                                                                                                                                                                                                                                                                                                                                                                                                                                                                                                                                                                                                                                                                                                                                                                                                                                                                                                                                                                                                                                                                                                                                                                                                                                                                                                                                                                                                                                                                                                                                                                                                                                                                                                                                                                                                                                                                                                                                                                                                                                                                                             |

|                                    |                                                                         |                                                               |             |        |              | Bi      | ll of Ma | terial                                  |                       |            |               |             |                |      | Version 1          |
|------------------------------------|-------------------------------------------------------------------------|---------------------------------------------------------------|-------------|--------|--------------|---------|----------|-----------------------------------------|-----------------------|------------|---------------|-------------|----------------|------|--------------------|
|                                    | Article Code                                                            | м-0225-кт-5722                                                |             |        |              |         |          |                                         |                       |            | Product Gr    | oup         | TOP            |      |                    |
|                                    | Article Name                                                            | MOROCCO CREST HOODIE                                          |             |        |              |         |          |                                         |                       | Ī          | Product Su    | ub-Category | SWEAT TOPS     |      |                    |
|                                    | Created On                                                              | 07/05/24 11:21:54 AM                                          | Material    |        | FRENCH TERRY | /- 100% | COTTON,  | 450GSM (FB-K                            | 1185)                 |            | Season        |             | 2025 Summer    |      |                    |
|                                    | Last Modified                                                           | 08/01/24 3:29:52 PM                                           | Description |        |              |         |          |                                         |                       |            | Life Cycle    | Stage       | Sample Evaluat | tion | A state a star A   |
| Part                               |                                                                         | Material                                                      | Plac        | cement | :            | Qty.    | UOM.     | Comments                                | Supplier              | -          | oplier<br>ef. |             | BK<br>BLACK    |      | HG<br>HEATHER GREY |
| SEE<br>PLACEMENT<br>FOR<br>DETAILS | Clear Plasti<br>back, UPC s                                             | c, with suffocation warning on<br>sticker placement on bottom |             |        |              | 1       | Each     |                                         | Vendor<br>Sourced     |            |               | Non         | e              | Nc   | one                |
| CENTER                             | right corner<br>YKK - #5 2-V<br>LIKE FINISH<br>(TR-ZP242)<br>DA8LH SLID | VAY VISLON ZIPPER - MIRROR                                    | Œ           |        |              | 1       | Each     | #5 - 2WAY<br>WITH<br>DA8LH-<br>METALUXE | YKK<br>Canada<br>Inc. | LF-M<br>30 | IATS-         | Non         | e              | Nc   | ne                 |
| POCKETS                            | YKK - VISLO<br>FINISH<br>(TR-ZP270)                                     | ON ZIPPER - MIRROR LIKE                                       | AT POCKETS  |        |              | 2       | Each     | #5 -with<br>DA8LH-<br>METALUXE          | YKK<br>Canada<br>Inc. |            |               | Non         | e              | Nc   | ne                 |
|                                    | CORDED PII<br>(DR115)                                                   | PING 1/8"                                                     | FRONT/BACK  |        |              | 2       | Each     | CONTRAST                                | Vendor<br>Sourced     |            |               | Non         | е              | No   | ne                 |
| DRAWCORD                           | METAL TIPS<br>(TR-DR186)                                                | FOR DRAWCORDS                                                 |             |        |              | 2       | Each     |                                         |                       |            |               | Non         | e              | No   | one                |
| HOOD                               | BUTTON HC<br>(BB105)                                                    | DLE HIGH STITCH COUNT                                         |             |        |              | 2       | Each     |                                         |                       |            |               | Non         | е              | No   | one                |
| Graphics                           | •                                                                       |                                                               | •           |        |              |         |          |                                         | 1                     |            |               |             |                |      |                    |
|                                    | TBD - SEE A<br>(HT-102)                                                 | RTWORK FILE                                                   |             |        |              | 0       | Each     |                                         |                       |            |               | Non         | e              | Nc   | ne                 |