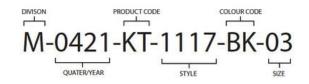

M | Material      | FRENCH TERRY- 100% COTTON, 450GSM (FB-K1185) | Season               | 2025 Summer       | I ALL       |
| Last Modified | 08/01/24 3:29:52 PM  | Description   |                                              | Life Cycle Stage     | Sample Evaluation | and a start |
|               |                      |               | OCTOB                                        | BER'S VERY OWN       |                   |             |
|               |                      | UPC INFORMATI |                                              |                      |                   |             |

STYLE # : M-0421-KT-1117 SIZE : MD (03) COLOUR : BLACK (BK) PRODUCT CODE : KNIT TOP DIVISION : MENS SKU : M-0421-KT-1117-BK-03

COLOUR AND SIZE CODE ARE INCLUDED IN THE UPC CODE AND BARCODE.



STICKER PLACEMENT (2 PER GARMENT) DIMENSIONS

UPC STICKER#1 PLACE ON BOTTOM RIGHT CORNER OF POLY BAG. UPC STICKER #2 PLACE INSIDE HANGTAG BOOKLET





|               |                                                    | urement | - Hoodie | ent - Hoodie - raglan |           |           |           |          |         | All Measu  | easurements are in Inches |          | es        | Version 1 |         |
|---------------|----------------------------------------------------|---------|----------|-----------------------|-----------|-----------|-----------|----------|---------|------------|---------------------------|----------|-----------|-----------|---------|
|               | Article Code M-0225-KT-5722                        |         |          |                       |           |