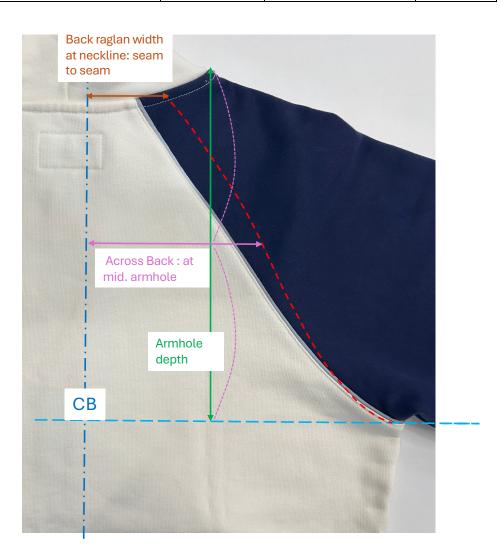

|                                    | ·                                        |                                                             |                   |              | Bi      | ll of Ma | terial        |                               |                  |                |                |     | Version 1                                                                                                                                                                                                                                                                                                                                                                                                                                                                                                                                                                                                                                                                                                                                                                                                                                                                                                                                                                                                                                                                                                                                                                                                                                                                                                                                                                                                                                                                                                                                                                                                                                                                                                                                                                                                                                                                                                                                                                                                                                                                                                                      |
|------------------------------------|------------------------------------------|-------------------------------------------------------------|-------------------|--------------|---------|----------|---------------|-------------------------------|------------------|----------------|----------------|-----|--------------------------------------------------------------------------------------------------------------------------------------------------------------------------------------------------------------------------------------------------------------------------------------------------------------------------------------------------------------------------------------------------------------------------------------------------------------------------------------------------------------------------------------------------------------------------------------------------------------------------------------------------------------------------------------------------------------------------------------------------------------------------------------------------------------------------------------------------------------------------------------------------------------------------------------------------------------------------------------------------------------------------------------------------------------------------------------------------------------------------------------------------------------------------------------------------------------------------------------------------------------------------------------------------------------------------------------------------------------------------------------------------------------------------------------------------------------------------------------------------------------------------------------------------------------------------------------------------------------------------------------------------------------------------------------------------------------------------------------------------------------------------------------------------------------------------------------------------------------------------------------------------------------------------------------------------------------------------------------------------------------------------------------------------------------------------------------------------------------------------------|
|                                    | Article Code                             | м-0225-кт-5722                                              |                   |              |         |          |               |                               | Produc           | t Group        | TOP            |     |                                                                                                                                                                                                                                                                                                                                                                                                                                                                                                                                                                                                                                                                                                                                                                                                                                                                                                                                                                                                                                                                                                                                                                                                                                                                                                                                                                                                                                                                                                                                                                                                                                                                                                                                                                                                                                                                                                                                                                                                                                                                                                                                |
|                                    | Article Name                             | MOROCCO CREST HOODIE                                        |                   |              |         |          |               |                               | Produc           | t Sub-Category | SWEAT TOPS     |     |                                                                                                                                                                                                                                                                                                                                                                                                                                                                                                                                                                                                                                                                                                                                                                                                                                                                                                                                                                                                                                                                                                                                                                                                                                                                                                                                                                                                                                                                                                                                                                                                                                                                                                                                                                                                                                                                                                                                                                                                                                                                                                                                |
|                                    | Created On                               | 07/05/24 11:21:54 AM                                        | Material          | FRENCH TERRY | Y- 100% | COTTON,  | 450GSM (FB-K) | 1185)                         | Seasor           | ı              | 2025 Summer    |     | the start of the                                                                                                                                                                                                                                                                                                                                                                                                                                                                                                                                                                                                                                                                                                                                                                                                                                                                                                                                                                                                                                                                                                                                                                                                                                                                                                                                                                                                                                                                                                                                                                                                                                                                                                                                                                                                                                                                                                                                                                                                                                                                                                               |
|                                    | Last Modified                            | 08/01/24 3:29:52 PM                                         | Description       |              |         |          |               |                               | Life Cy          | cle Stage      | Sample Evaluat | ion | a state of the last of the las |
| Part                               |                                          | Material                                                    | Placeme           | nt           | Qty.    | UOM.     | Comments      | Supplier                      | Supplier<br>Ref. |                | BK<br>BLACK    |     | HG<br>HEATHER GREY                                                                                                                                                                                                                                                                                                                                                                                                                                                                                                                                                                                                                                                                                                                                                                                                                                                                                                                                                                                                                                                                                                                                                                                                                                                                                                                                                                                                                                                                                                                                                                                                                                                                                                                                                                                                                                                                                                                                                                                                                                                                                                             |
| Fabric                             |                                          |                                                             | •                 |              |         |          |               |                               |                  |                |                |     |                                                                                                                                                                                                                                                                                                                                                                                                                                                                                                                                                                                                                                                                                                                                                                                                                                                                                                                                                                                                                                                                                                                                                                                                                                                                                                                                                                                                                                                                                                                                                                                                                                                                                                                                                                                                                                                                                                                                                                                                                                                                                                                                |
|                                    | FRENCH TE<br>(FB-K1185)                  |                                                             | BODY, HOOD, SLV   |              | 0       | Meter    |               |                               | C2300233         | Non            | е              | No  | ne                                                                                                                                                                                                                                                                                                                                                                                                                                                                                                                                                                                                                                                                                                                                                                                                                                                                                                                                                                                                                                                                                                                                                                                                                                                                                                                                                                                                                                                                                                                                                                                                                                                                                                                                                                                                                                                                                                                                                                                                                                                                                                                             |
|                                    | 100% Cotto<br>(FB-K139)                  | n Jersey, 180gsm                                            | BACK NECK TAPE, F | POCKET BAG   | 0       | Yards    |               |                               |                  | Non            | е              | No  | ne                                                                                                                                                                                                                                                                                                                                                                                                                                                                                                                                                                                                                                                                                                                                                                                                                                                                                                                                                                                                                                                                                                                                                                                                                                                                                                                                                                                                                                                                                                                                                                                                                                                                                                                                                                                                                                                                                                                                                                                                                                                                                                                             |
|                                    | 1X1 RIB CO<br>(FB-K1066)<br>WEIGHT TB    |                                                             | BODY BAND/ CUFFS  | 3            | 0       | Meter    |               |                               |                  | Non            | e              | No  | ne                                                                                                                                                                                                                                                                                                                                                                                                                                                                                                                                                                                                                                                                                                                                                                                                                                                                                                                                                                                                                                                                                                                                                                                                                                                                                                                                                                                                                                                                                                                                                                                                                                                                                                                                                                                                                                                                                                                                                                                                                                                                                                                             |
| Trims                              |                                          |                                                             |                   |              |         |          |               |                               |                  |                |                |     |                                                                                                                                                                                                                                                                                                                                                                                                                                                                                                                                                                                                                                                                                                                                                                                                                                                                                                                                                                                                                                                                                                                                                                                                                                                                                                                                                                                                                                                                                                                                                                                                                                                                                                                                                                                                                                                                                                                                                                                                                                                                                                                                |
| SEE<br>PLACEMENT                   | OVO 2023 (<br>(TR-LT247)                 | One Side Main Label                                         |                   |              | 1       | Each     |               | Reca<br>Mainetti              | LBOVO17<br>2     | Non            | e              | No  | ne                                                                                                                                                                                                                                                                                                                                                                                                                                                                                                                                                                                                                                                                                                                                                                                                                                                                                                                                                                                                                                                                                                                                                                                                                                                                                                                                                                                                                                                                                                                                                                                                                                                                                                                                                                                                                                                                                                                                                                                                                                                                                                                             |
| FOR<br>DETAILS                     | RECA REF:                                |                                                             |                   |              |         |          |               | Asia Ltd.                     |                  |                |                |     |                                                                                                                                                                                                                                                                                                                                                                                                                                                                                                                                                                                                                                                                                                                                                                                                                                                                                                                                                                                                                                                                                                                                                                                                                                                                                                                                                                                                                                                                                                                                                                                                                                                                                                                                                                                                                                                                                                                                                                                                                                                                                                                                |
| SEE<br>PLACEMENT<br>FOR<br>DETAILS | (TR-LT246)                               | Alpha Sizing Tab<br>DVOW23_181_T/ LBOVO175                  |                   |              | 1       | Each     |               | Reca<br>Mainetti<br>Asia Ltd. | OVOW23<br>_181_T | Non            | e              | No  | ne                                                                                                                                                                                                                                                                                                                                                                                                                                                                                                                                                                                                                                                                                                                                                                                                                                                                                                                                                                                                                                                                                                                                                                                                                                                                                                                                                                                                                                                                                                                                                                                                                                                                                                                                                                                                                                                                                                                                                                                                                                                                                                                             |
| SEE<br>PLACEMENT<br>FOR<br>DETAILS | (LT138)                                  | Y COO TAB: OVOF21_217_T<br>DF ORIGIN TAB                    |                   |              | 1       | Each     |               | Reca<br>Mainetti<br>Asia Ltd. | OVOF21_<br>217_T | Non            | e              | No  | ne                                                                                                                                                                                                                                                                                                                                                                                                                                                                                                                                                                                                                                                                                                                                                                                                                                                                                                                                                                                                                                                                                                                                                                                                                                                                                                                                                                                                                                                                                                                                                                                                                                                                                                                                                                                                                                                                                                                                                                                                                                                                                                                             |
| SEE                                | (TR-TV140)                               | GRAIN RIBBON LOOP<br>)<br>TAG ATTACHMENT                    |                   |              | 1       | Each     |               | Vendor<br>Sourced             |                  | Non            | e              | No  | ne                                                                                                                                                                                                                                                                                                                                                                                                                                                                                                                                                                                                                                                                                                                                                                                                                                                                                                                                                                                                                                                                                                                                                                                                                                                                                                                                                                                                                                                                                                                                                                                                                                                                                                                                                                                                                                                                                                                                                                                                                                                                                                                             |
| SEE                                | (TR-HG142                                | Booklet Hangtag<br>)<br>:: HTOVO141A                        |                   |              | 1       | Each     |               | Reca<br>Mainetti<br>Asia Ltd. | HTOVO14<br>1A    | Non            | e              | No  | ne                                                                                                                                                                                                                                                                                                                                                                                                                                                                                                                                                                                                                                                                                                                                                                                                                                                                                                                                                                                                                                                                                                                                                                                                                                                                                                                                                                                                                                                                                                                                                                                                                                                                                                                                                                                                                                                                                                                                                                                                                                                                                                                             |
| SEE<br>PLACEMENT<br>FOR<br>DETAILS | White Satin<br>COO, Conte<br>vary by sty | ground, Black text<br>ent, and Care Instructions may<br>le. |                   |              |         | Each     |               | Vendor<br>Sourced             |                  | Non            | e              | No  | ne                                                                                                                                                                                                                                                                                                                                                                                                                                                                                                                                                                                                                                                                                                                                                                                                                                                                                                                                                                                                                                                                                                                                                                                                                                                                                                                                                                                                                                                                                                                                                                                                                                                                                                                                                                                                                                                                                                                                                                                                                                                                                                                             |
| SEE<br>PLACEMENT<br>FOR<br>DETAILS | (TR-ST114)                               | ER- 1" X 2.5"<br>INT WITH THERMAL PRINTER                   |                   |              | 2       | Each     |               |                               |                  | Non            | e              | No  | ne                                                                                                                                                                                                                                                                                                                                                                                                                                                                                                                                                                                                                                                                                                                                                                                                                                                                                                                                                                                                                                                                                                                                                                                                                                                                                                                                                                                                                                                                                                                                                                                                                                                                                                                                                                                                                                                                                                                                                                                                                                                                                                                             |