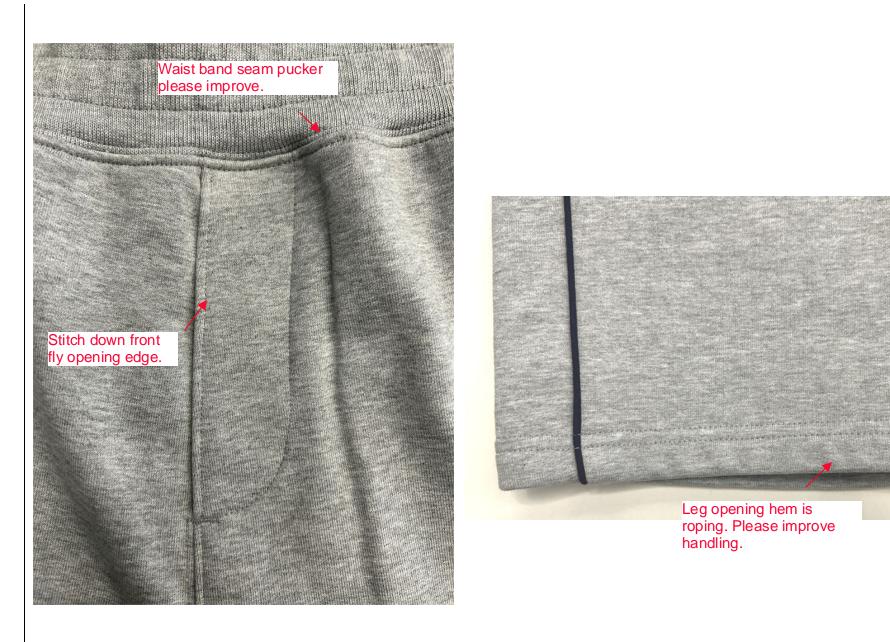

STICKER PLACEMENT (2 PER GARMENT) DIMENSIONS

UPC STICKER#1 PLACE ON BOTTOM RIGHT CORNER OF POLY BAG. UPC STICKER #2 PLACE INSIDE HANGTAG BOOKLET

|      |               |                      |             | Construction details - OPEN HEM W/ OVERLAY  |                      |                | Version 1 |
|------|---------------|----------------------|-------------|---------------------------------------------|----------------------|----------------|-----------|
| (Q)) | Article Code  | м-0225-кв-5726       |             |                                             | Product Group        | воттом         |           |
| MA . | Article Name  | MOROCCO CREST PANTS  |             |                                             | Product Sub-Category | PANT           |           |
|      | Created On    | 07/05/24 11:34:21 AM | Material    | 100% COTTON FRENCH TERRY, 380GSM (FB-K1192) | Season               | 2025 Summer    |           |
| 140  | Last Modified | 09/10/24 4:19:13 PM  | Description |                                             | Life Cycle Stage     | Pre-Production |           |

|      |               |                      |             | Construction details - OPEN HEM W/ OVERLAY  |                      |                | Version 1 |
|------|---------------|----------------------|-------------|---------------------------------------------|----------------------|----------------|-----------|
|      |               | м-0225-кв-5726       |             |                                             | Product Group        | воттом         |           |
| MA . | Article Name  | MOROCCO CREST PANTS  |             |                                             | Product Sub-Category | PANT           |           |
|      | Created On    | 07/05/24 11:34:21 AM | Material    | 100% COTTON FRENCH TERRY, 380GSM (FB-K1192) | Season               | 2025 Summer    |           |
| AN I | Last Modified | 09/10/24 4:19:13 PM  | Description |                                             | Life Cycle Stage     | Pre-Production |           |