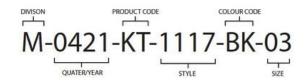

## UPC INFORMATION

STYLE # : M-0421-KT-1117 SIZE : MD (03) COLOUR : BLACK (BK) PRODUCT CODE : KNIT TOP DIVISION : MENS SKU : M-0421-KT-1117-BK-03

COLOUR AND SIZE CODE ARE INCLUDED IN THE UPC CODE AND BARCODE.