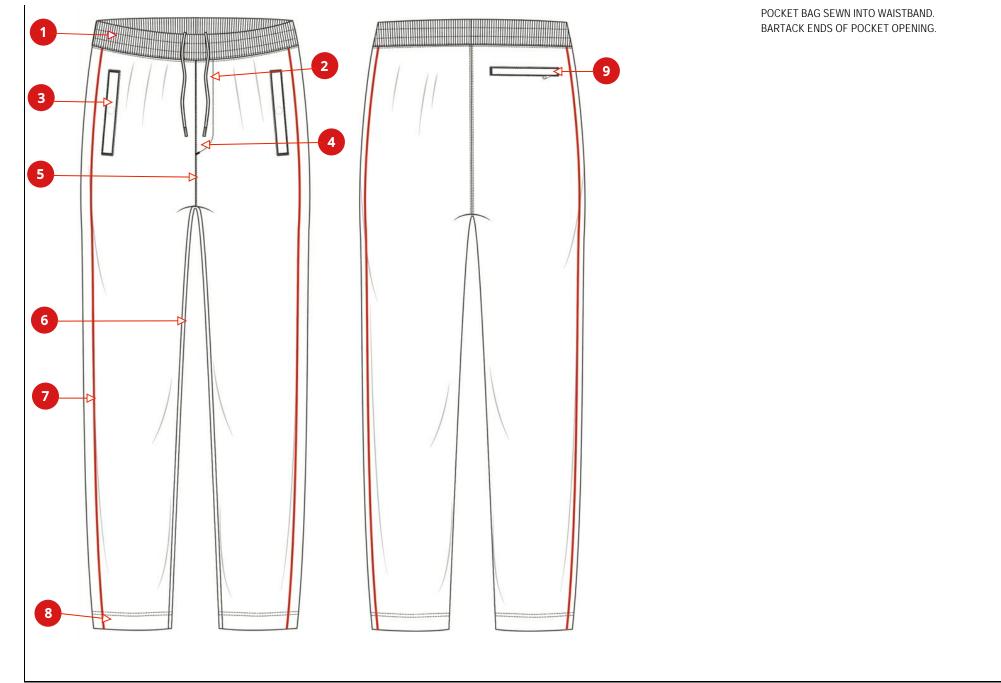

|           |                                                                                   |                              |                   | Bill of | Material            |                   |                  |                  |                |     | Version 1          |
|-----------|-----------------------------------------------------------------------------------|------------------------------|-------------------|---------|---------------------|-------------------|------------------|------------------|----------------|-----|--------------------|
| (ēvē)     | Article Code M-0225-KB-5726                                                       |                              |                   |         |                     |                   | Pro              | duct Group       | BOTTOM         |     | 10 11              |
| KA        | Article Name MOROCCO CREST PANTS                                                  |                              |                   |         |                     |                   | Pro              | duct Sub-Categor | y PANT         |     |                    |
|           | Created On 07/05/24 11:34:21 AM                                                   | Material                     | 100% COTTON FRENC | H TERRY | , 380GSM (FB-H      | (1192)            | Sea              | son              | 2025 Summer    |     |                    |
| <u>A</u>  | Last Modified 09/10/24 4:19:13 PM                                                 | Description                  |                   |         |                     |                   | Life             | Cycle Stage      | Pre-Production | I   |                    |
| Part      | Material                                                                          | Placement                    | Qty.              | UOM.    | Comments            | Supplier          | Supplier<br>Ref. |                  | BK<br>BLACK    |     | HG<br>HEATHER GREY |
|           | ELASTIC PRESHRUNK<br>(EC116)<br>PLS REFER TO MEASUREMENT CHARTS<br>FOR WIDTH SIZE |                              | 1                 | Each    |                     | Vendor<br>Sourced |                  | No               | ne             | Non | le                 |
| WAISTBAND | BUTTON HOLE HIGH STITCH COUNT<br>(BB105)                                          | EXTERNAL ON WB               | 2                 | Each    |                     | Vendor<br>Sourced |                  | No               | ne             | Non | ie                 |
| -         | CORDED PIPING 1/8"<br>(DR115)                                                     | FRONT/ BACK                  | 4                 | Each    |                     | Vendor<br>Sourced |                  | No               | ne             | Non | le                 |
| _         | 1/4" ROUND DRAWCORD BASKETWEAVE<br>COTTON<br>(TR-DR163)                           | EXTERNAL ON WB               | 1                 | Each    | DTM                 | Vendor<br>Sourced |                  | No               | ne             | Non | e                  |
| WAISTBAND | METAL TIPS FOR DRAWCORDS<br>(TR-DR186)                                            |                              | 2                 | Each    |                     | Vendor<br>Sourced |                  | No               | ne             | Non | le                 |
| POCKETS   | METAL SNAP 20L<br>(HD169)                                                         | AT HAND POCKETS, B<br>POCKET | ACK 3             | Each    | SILVER C5<br>FINISH |                   |                  | No               | ne             | Non | le                 |