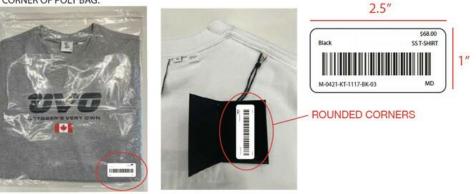

STICKER PLACEMENT (2 PER GARMENT) DIMENSIONS

UPC STICKER#1 PLACE ON BOTTOM RIGHT CORNER OF POLY BAG. UPC STICKER #2 PLACE INSIDE HANGTAG BOOKLET

|      |               |                      |             | Construction details - OPEN HEM W/ OVERLAY  |                      |                | Version 1 |
|------|---------------|----------------------|-------------|---------------------------------------------|----------------------|----------------|-----------|
| (Q)) | Article Code  | м-0225-кв-5726       |             |                                             | Product Group        | воттом         |           |
| MA . | Article Name  | MOROCCO CREST PANTS  |             |                                             | Product Sub-Category | PANT           |           |
|      | Created On    | 07/05/24 11:34:21 AM | Material    | 100% COTTON FRENCH TERRY, 380GSM (FB-K1192) | Season               | 2025 Summer    |           |
| 140  | Last Modified | 09/10/24 4:19:13 PM  | Description |                                             | Life Cycle Stage     | Pre-Production |           |