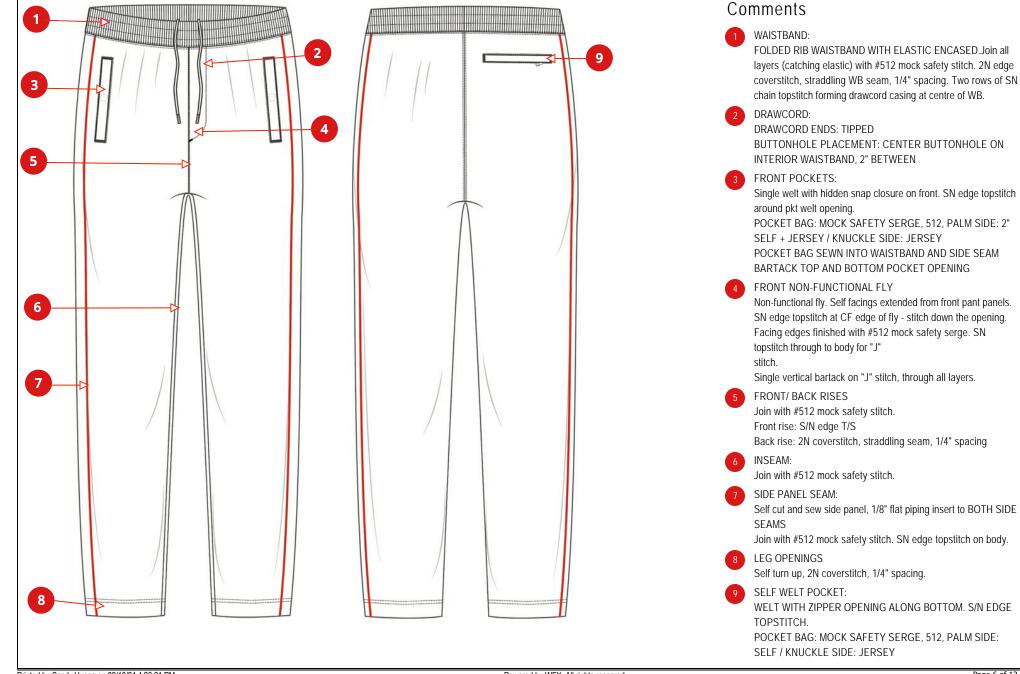

|           |                                                                                   |                              |                   | Bill of | Material            |                   |                  |                  |                |     | Version 1          |
|-----------|-----------------------------------------------------------------------------------|------------------------------|-------------------|---------|---------------------|-------------------|------------------|------------------|----------------|-----|--------------------|
| (ēvē)     | Article Code M-0225-KB-5726                                                       |                              |                   |         |                     |                   | Pro              | duct Group       | BOTTOM         |     | 10 11              |
| KA        | Article Name MOROCCO CREST PANTS                                                  |                              |                   |         |                     |                   | Pro              | duct Sub-Categor | y PANT         |     |                    |
|           | Created On 07/05/24 11:34:21 AM                                                   | Material                     | 100% COTTON FRENC | H TERRY | , 380GSM (FB-H      | (1192)            | Sea              | son              | 2025 Summer    |     |                    |
| <u>A</u>  | Last Modified 09/10/24 4:19:13 PM                                                 | Description                  |                   |         |                     |                   | Life             | Cycle Stage      | Pre-Production | I   |                    |
| Part      | Material                                                                          | Placement                    | Qty.              | UOM.    | Comments            | Supplier          | Supplier<br>Ref. |                  | BK<br>BLACK    |     | HG<br>HEATHER GREY |
|           | ELASTIC PRESHRUNK<br>(EC116)<br>PLS REFER TO MEASUREMENT CHARTS<br>FOR WIDTH SIZE |                              | 1                 | Each    |                     | Vendor<br>Sourced |                  | No               | ne             | Non | le                 |
| WAISTBAND | BUTTON HOLE HIGH STITCH COUNT<br>(BB105)                                          | EXTERNAL ON WB               | 2                 | Each    |                     | Vendor<br>Sourced |                  | No               | ne             | Non | ie                 |
| -         | CORDED PIPING 1/8"<br>(DR115)                                                     | FRONT/ BACK                  | 4                 | Each    |                     | Vendor<br>Sourced |                  | No               | ne             | Non | le                 |
| _         | 1/4" ROUND DRAWCORD BASKETWEAVE<br>COTTON<br>(TR-DR163)                           | EXTERNAL ON WB               | 1                 | Each    | DTM                 | Vendor<br>Sourced |                  | No               | ne             | Non | e                  |
| WAISTBAND | METAL TIPS FOR DRAWCORDS<br>(TR-DR186)                                            |                              | 2                 | Each    |                     | Vendor<br>Sourced |                  | No               | ne             | Non | le                 |
| POCKETS   | METAL SNAP 20L<br>(HD169)                                                         | AT HAND POCKETS, B<br>POCKET | ACK 3             | Each    | SILVER C5<br>FINISH |                   |                  | No               | ne             | Non | le                 |