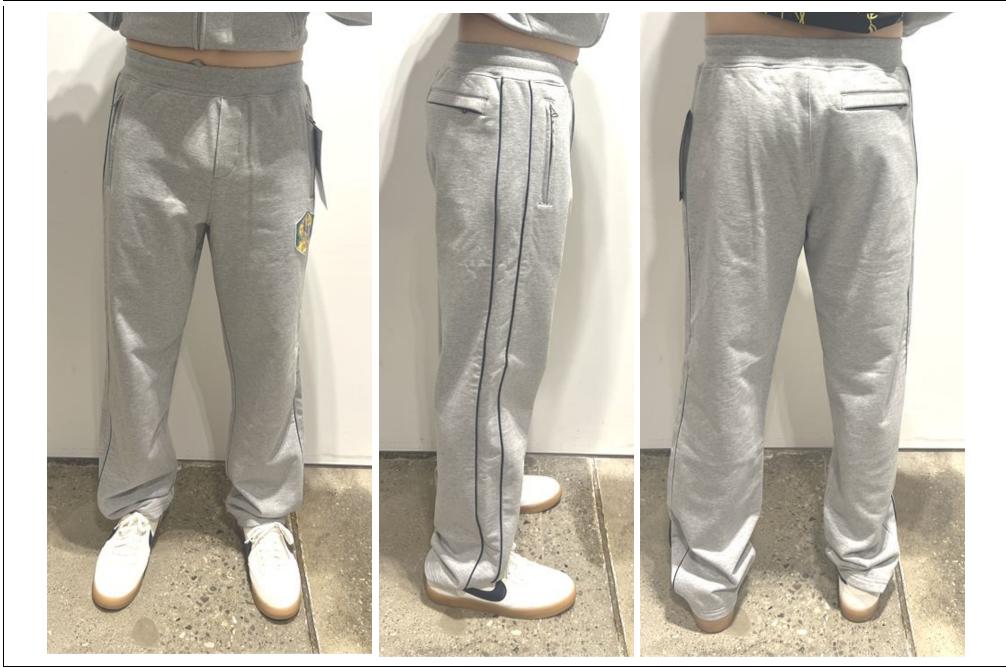

STICKER PLACEMENT (2 PER GARMENT) DIMENSIONS

UPC STICKER#1 PLACE ON BOTTOM RIGHT CORNER OF POLY BAG. UPC STICKER #2 PLACE INSIDE HANGTAG BOOKLET

|      |               |                      |             | Construction details - OPEN HEM W/ OVERLAY  |                      |                | Version 1 |
|------|---------------|----------------------|-------------|---------------------------------------------|----------------------|----------------|-----------|
| (Q)) | Article Code  | м-0225-кв-5726       |             |                                             | Product Group        | воттом         |           |
| MA . | Article Name  | MOROCCO CREST PANTS  |             |                                             | Product Sub-Category | PANT           |           |
|      | Created On    | 07/05/24 11:34:21 AM | Material    | 100% COTTON FRENCH TERRY, 380GSM (FB-K1192) | Season               | 2025 Summer    |           |
| 140  | Last Modified | 09/10/24 4:19:13 PM  | Description |                                             | Life Cycle Stage     | Pre-Production |           |

|      |               |                      |             | Construction details - OPEN HEM W/ OVERLAY  |                      |                | Version 1 |
|------|---------------|----------------------|-------------|---------------------------------------------|----------------------|----------------|-----------|
|      |               | м-0225-кв-5726       |             |                                             | Product Group        | воттом         |           |
| MA . | Article Name  | MOROCCO CREST PANTS  |             |                                             | Product Sub-Category | PANT           |           |
|      | Created On    | 07/05/24 11:34:21 AM | Material    | 100% COTTON FRENCH TERRY, 380GSM (FB-K1192) | Season               | 2025 Summer    |           |
| AN I | Last Modified | 09/10/24 4:19:13 PM  | Description |                                             | Life Cycle Stage     | Pre-Production |           |