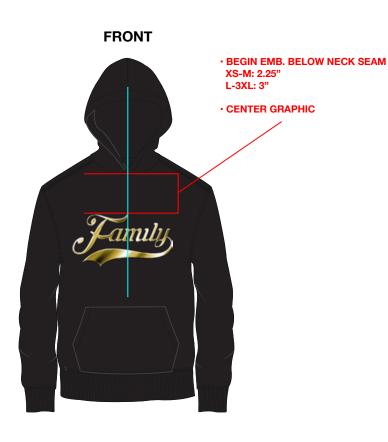

FRONT CHEST ARTWORK

**DIGITAL SCREENPRINT** 

**ARTWORK SIZE:** 

**XS-M = WIDTH: 11" x HEIGHT: 5.7"** L-3XL = WIDTH: 12.5" x HEIGHT: 6.5"

**BLUE HOODIE** 

\*USE FILENAME = FAMILYSCRIPTBLUE.PNG

PRINT PER COLOURS ON FILE

**BLACK HOODIE** \*USE FILENAME = FAMILYSCRIPTGOLD.PNG

PRINT PER COLOURS ON FILE

| Style Name: Style Name: OVO STC Shop Hoodie | Fabric: | Deco/Artwork:<br>Embroidery |
|---------------------------------------------|---------|-----------------------------|
| Artwork Number: OVOSP25_229_E               |         |                             |
| Style Number:                               |         |                             |
| Sample Size:                                |         |                             |
| Date Created: 8.19.2024                     |         | Designer: Chris Maddever    |