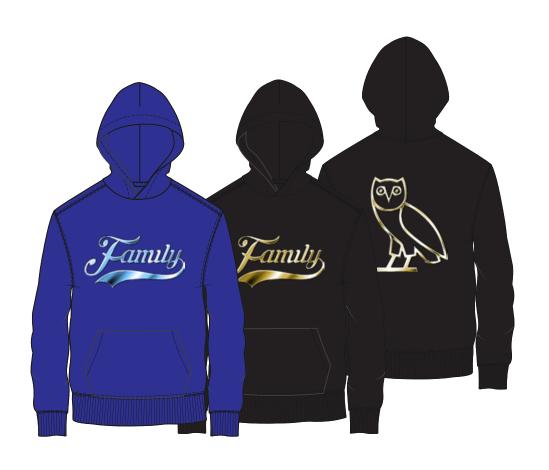

FRONT CHEST ARTWORK

**DIGITAL SCREENPRINT** 

**ARTWORK SIZE:** 

**XS-M = WIDTH: 11" x HEIGHT: 5.7"** L-3XL = WIDTH: 12.5" x HEIGHT: 6.5"

**BLUE HOODIE** 

\*USE FILENAME = FAMILYSCRIPTBLUE.PNG

PRINT PER COLOURS ON FILE

**BLACK HOODIE** \*USE FILENAME = FAMILYSCRIPTGOLD.PNG

PRINT PER COLOURS ON FILE

| Style Name: Style Name: OVO STC Shop Hoodie | Fabric: | Deco/Artwork:<br>Embroidery |
|---------------------------------------------|---------|-----------------------------|
| Artwork Number: OVOSP25_229_E               |         |                             |
| Style Number:                               |         |                             |
| Sample Size:                                |         |                             |
| Date Created: 8.19.2024                     |         | Designer: Chris Maddever    |

**BACK ARTWORK DIGITAL SCREENPRINT ARTWORK SIZE:** ALL SIZES = WIDTH: 11" x HEIGHT: 8.9"

**BLUE HOODIE** \*USE FILENAME = CHROMEOWLBLUE.PNG

PRINT PER COLOURS ON FILE

**BLACK HOODIE** \*USE FILENAME = CHROMEOWLGOLD.PNG

PRINT PER COLOURS ON FILE

| Style Name: OVO STC Shop Hoodie | Fabric: | Deco/Artwork:            |
|---------------------------------|---------|--------------------------|
| Artwork Number: OVOSP25_229_E   |         | Embroidery               |
| Style Number:                   |         |                          |
| Sample Size:                    |         |                          |
| Date Created: 8.19.2024         |         | Designer: Chris Maddever |