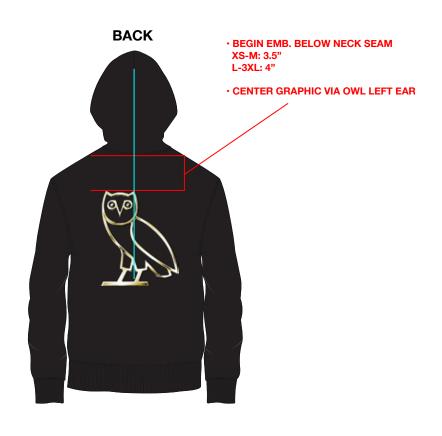

**BACK ARTWORK DIGITAL SCREENPRINT ARTWORK SIZE:** ALL SIZES = WIDTH: 11" x HEIGHT: 8.9"

**BLUE HOODIE** \*USE FILENAME = CHROMEOWLBLUE.PNG

PRINT PER COLOURS ON FILE

**BLACK HOODIE** \*USE FILENAME = CHROMEOWLGOLD.PNG

PRINT PER COLOURS ON FILE

| Style Name: OVO STC Shop Hoodie | Fabric: | Deco/Artwork:            |
|---------------------------------|---------|--------------------------|
| Artwork Number: OVOSP25_229_E   |         | Embroidery               |
| Style Number:                   |         |                          |
| Sample Size:                    |         |                          |
| Date Created: 8.19.2024         |         | Designer: Chris Maddever |

#### **PLACEMENT**

| Style Name: OVO STC Shop Hoodie | Fabric: | Deco/Artwork:            |
|---------------------------------|---------|--------------------------|
| Artwork Number: OVOSP25_229_E   |         | Embroidery               |
| Style Number:                   |         |                          |
| Sample Size:                    |         |                          |
| Date Created: 8.19.2024         |         | Designer: Chris Maddever |