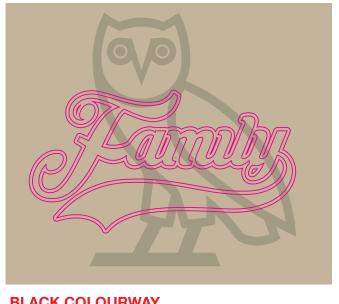

#### **BLACK COLOURWAY**

**FLAT PRINT COLOUR** 

**PMS 4268C** 

**PUFF PRINT COLOUR PMS 806C** 

STYLE Name: Family Collection T-Shirt Artwork Number: OVOS25\_308\_P STYLE Number: M-0125-KT-5944

Sample Size: Medium