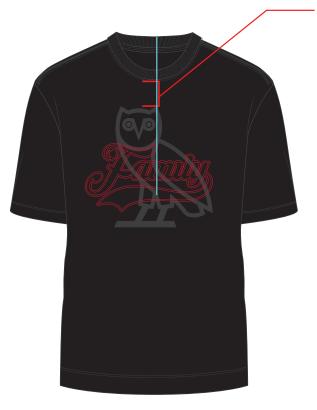

### **PLACEMENT**

- **BEGIN PRINT 2.5" BELOW NECK SEAM**
- ALIGN HORIZONTALLY USING THE TIP OF THE OWL'S LEFT EAR AS CENTER POINT WHEN ALIGNING FOR CENTER. AS PER BLUE LINE.

| STYLE Name: Family Collection T-Shirt |
|---------------------------------------|
|---------------------------------------|