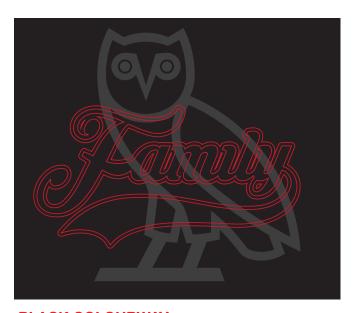

### **BLACK COLOURWAY**

**FLAT PRINT COLOUR** PMS COOL GREY 8C **PUFF PRINT COLOUR** 

PMS 032C