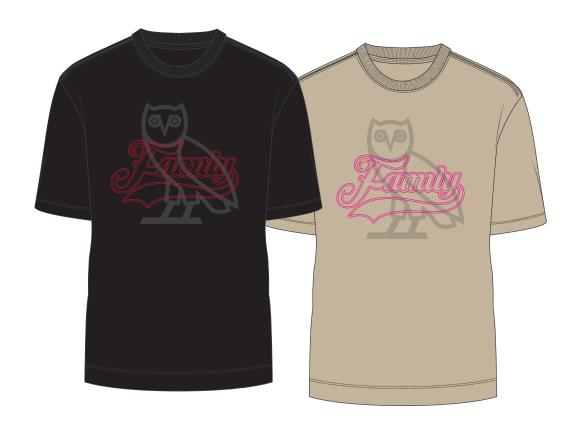

### FRONT ARTWORK

**SCREENPRINT** 

**ARTWORK IS NOT ACTUAL SIZE** 

ARTWORK SIZE: 11.5"W x 11"H